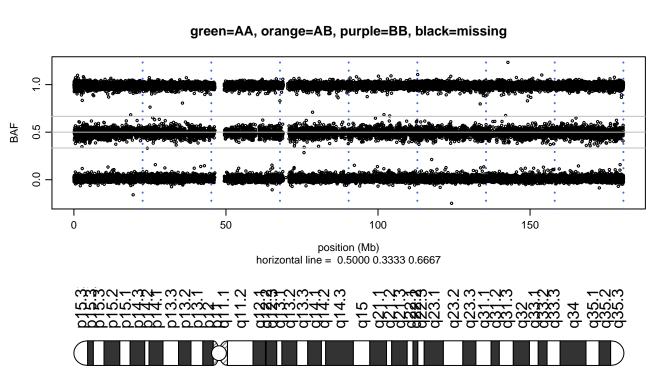

# Scan 280 - Chromosome 1 - MATR3\_F115C\_C05





# Scan 280 - Chromosome 2 - MATR3\_F115C\_C05





# Scan 280 - Chromosome 3 - MATR3\_F115C\_C05





# Scan 280 - Chromosome 4 - MATR3\_F115C\_C05







# Scan 280 - Chromosome 5 - MATR3\_F115C\_C05





# Scan 280 - Chromosome 6 - MATR3\_F115C\_C05





# Scan 280 - Chromosome 7 - MATR3\_F115C\_C05





# Scan 280 - Chromosome 8 - MATR3\_F115C\_C05



green=AA, orange=AB, purple=BB, black=missing



# Scan 280 - Chromosome 9 - MATR3\_F115C\_C05





# Scan 280 - Chromosome 10 - MATR3\_F115C\_C05





# Scan 280 - Chromosome 11 - MATR3\_F115C\_C05





# Scan 280 - Chromosome 12 - MATR3\_F115C\_C05





# Scan 280 - Chromosome 13 - MATR3\_F115C\_C05





# Scan 280 - Chromosome 14 - MATR3\_F115C\_C05





# Scan 280 - Chromosome 15 - MATR3\_F115C\_C05





# Scan 280 - Chromosome 16 - MATR3\_F115C\_C05





# Scan 280 - Chromosome 17 - MATR3\_F115C\_C05







# Scan 280 - Chromosome 18 - MATR3\_F115C\_C05





# Scan 280 - Chromosome 19 - MATR3\_F115C\_C05



green=AA, orange=AB, purple