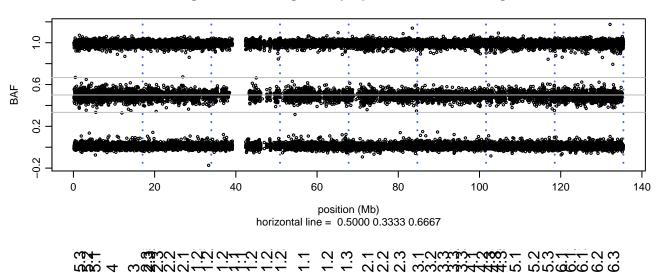

# Scan 280 - Chromosome 1 - MATR3\_F115C\_C05





# Scan 280 - Chromosome 2 - MATR3\_F115C\_C05





# Scan 280 - Chromosome 3 - MATR3\_F115C\_C05





# Scan 280 - Chromosome 4 - MATR3\_F115C\_C05







# Scan 280 - Chromosome 5 - MATR3\_F115C\_C05





# Scan 280 - Chromosome 6 - MATR3\_F115C\_C05





# Scan 280 - Chromosome 7 - MATR3\_F115C\_C05





# Scan 280 - Chromosome 8 - MATR3\_F115C\_C05



green=AA, orange=AB, purple=BB, black=missing



# Scan 280 - Chromosome 9 - MATR3\_F115C\_C05





# Scan 280 - Chromosome 10 - MATR3\_F115C\_C05





# Scan 280 - Chromosome 11 - MATR3\_F115C\_C05





# Scan 280 - Chromosome 12 - MATR3\_F115C\_C05





# Scan 280 - Chromosome 13 - MATR3\_F115C\_C05





# Scan 280 - Chromosome 14 - MATR3\_F115C\_C05





# Scan 280 - Chromosome 15 - MATR3\_F115C\_C05





# Scan 280 - Chromosome 16 - MATR3\_F115C\_C05





# Scan 280 - Chromosome 17 - MATR3\_F115C\_C05







# Scan 280 - Chromosome 18 - MATR3\_F115C\_C05





# Scan 280 - Chromosome 19 - MATR3\_F115C\_C05



green=AA, orange=AB, purple=BB, black=missing



# Scan 280 - Chromosome 20 - MATR3\_F115C\_C05





# Scan 280 - Chromosome 21 - MATR3\_F115C\_C05



green=AA, orange=AB, purple=BB, black=missing



# Scan 280 - Chromosome 22 - MATR3\_F115C\_C05



green=AA, orange=AB, purple=BB, black=missing



# Scan 280 - Chromosome X - MAT