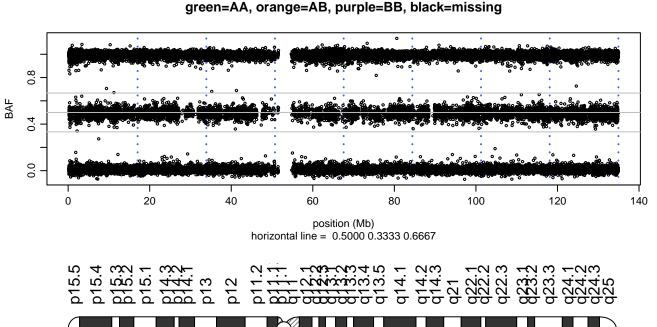

# Scan 280 - Chromosome 1 - MATR3\_F115C\_C05





# Scan 280 - Chromosome 2 - MATR3\_F115C\_C05





# Scan 280 - Chromosome 3 - MATR3\_F115C\_C05





# Scan 280 - Chromosome 4 - MATR3\_F115C\_C05







# Scan 280 - Chromosome 5 - MATR3\_F115C\_C05





# Scan 280 - Chromosome 6 - MATR3\_F115C\_C05





# Scan 280 - Chromosome 7 - MATR3\_F115C\_C05





# Scan 280 - Chromosome 8 - MATR3\_F115C\_C05



green=AA, orange=AB, purple=BB, black=missing



# Scan 280 - Chromosome 9 - MATR3\_F115C\_C05





# Scan 280 - Chromosome 10 - MATR3\_F115C\_C05





# Scan 280 - Chromosome 11 - MATR3\_F115C\_C05





# Scan 280 - Chromosome 12 - MATR3\_F115C\_C05





# Scan 280 - Chromosome 13 - MATR3\_F115C\_C05





# Scan 280 - Chromosome 14 - MATR3\_F115C\_C05





# Scan 280 - Chromosome 15 - MATR3\_F115C\_C05





# Scan 280 - Chromosome 16 - MATR3\_F115C\_C05





# Scan 280 - Chromosome 17 - MATR3\_F115C\_C05







# Scan 280 - Chromosome 18 - MATR3\_F115C\_C05





# Scan 280 - Chromosome 19 - MATR3\_F115C\_C05



green=AA, orange=AB, purple=BB, black=missing



# Scan 280 - Chromosome 20 - MATR3\_F115C\_C05





# Scan 280 - Chromosome 21 - MATR3\_F115C\_C05



green=AA, orange=AB, purple=BB, black=missing



# Scan 280 - Chromosome 22 - MATR3\_F115C\_C05



green=AA, orange=AB, purple=BB, black=missing



# Scan 280 - Chromosome X - MATR3\_F115C\_C05





# Scan 280 - Chromosome Y - MATR