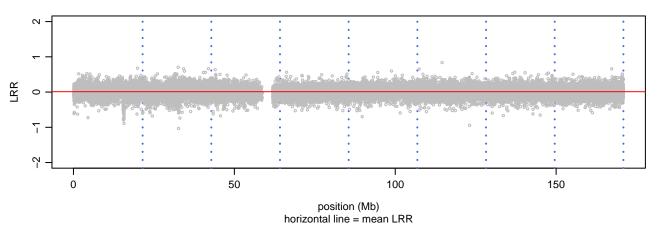

# Scan 280 - Chromosome 1 - MATR3\_F115C\_C05





# Scan 280 - Chromosome 2 - MATR3\_F115C\_C05





# Scan 280 - Chromosome 3 - MATR3\_F115C\_C05





# Scan 280 - Chromosome 4 - MATR3\_F115C\_C05







# Scan 280 - Chromosome 5 - MATR3\_F115C\_C05





# Scan 280 - Chromosome 6 - MATR3\_F115C\_C05





# Scan 280 - Chromosome 7 - MATR3\_F115C\_C05





# Scan 280 - Chromosome 8 - MATR3\_F115C\_C05



green=AA, orange=AB, purple=BB, black=missing



# Scan 280 - Chromosome 9 - MATR3\_F115C\_C05





# Scan 280 - Chromosome 10 - MATR3\_F115C\_C05





# Scan 280 - Chromosome 11 - MATR3\_F115C\_C05





# Scan 280 - Chromosome 12 - MATR3\_F115C\_C05





# Scan 280 - Chromosome 13 - MATR3\_F115C\_C05





# Scan 280 - Chromosome 14 - MATR3\_F115C\_C05





# Scan 280 - Chromosome 15 - MATR3\_F115C\_C05





# Scan 280 - Chromosome 16 - MATR3\_F115C\_C05





# Scan 280 - Chromosome 17 - MATR3\_F115C\_C05







# Scan 280 - Chromosome 18 - MATR3\_F115C\_C05





# Scan 280 - Chromosome 19 - MATR3\_F115C\_C05



green=AA, orange=AB, purple=BB, black=missing



# Scan 280 - Chromosome 20