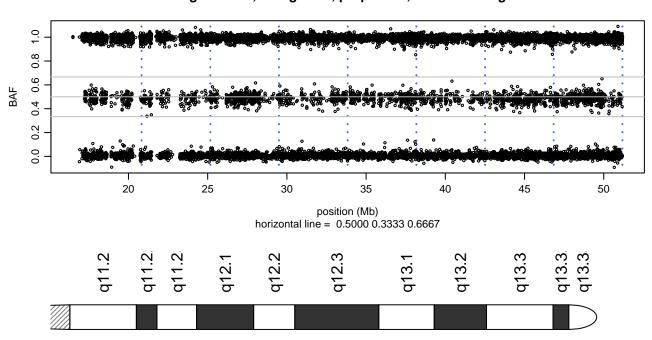

# Scan 280 - Chromosome 22 - MATR3\_F115C\_C05

green=AA, orange=AB, purple=BB, black=missing