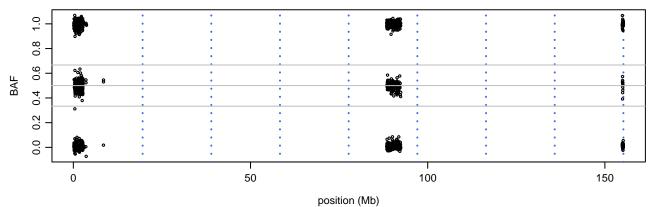

romosome 12 - MATR3\_F115C\_C05





# Scan 280 - Chromosome 13 - MATR3\_F115C\_C05





# Scan 280 - Chromosome 14 - MATR3\_F115C\_C05





# Scan 280 - Chromosome 15 - MATR3\_F115C\_C05





# Scan 280 - Chromosome 16 - MATR3\_F115C\_C05





# Scan 280 - Chromosome 17 - MATR3\_F115C\_C05







# Scan 280 - Chromosome 18 - MATR3\_F115C\_C05





# Scan 280 - Chromosome 19 - MATR3\_F115C\_C05



green=AA, orange=AB, purple=BB, black=missing



# Scan 280 - Chromosome 20 - MATR3\_F115C\_C05





# Scan 280 - Chromosome 21 - MATR3\_F115C\_C05



green=AA, orange=AB, purple=BB, black=missing



# Scan 280 - Chromosome 22 - MATR3\_F115C\_C05



green=AA, orange=AB, purple=BB, black=missing



# Scan 280 - Chromosome X - MATR3\_F115C\_C05





# Scan 280 - Chromosome Y - MATR3\_F115C\_C05