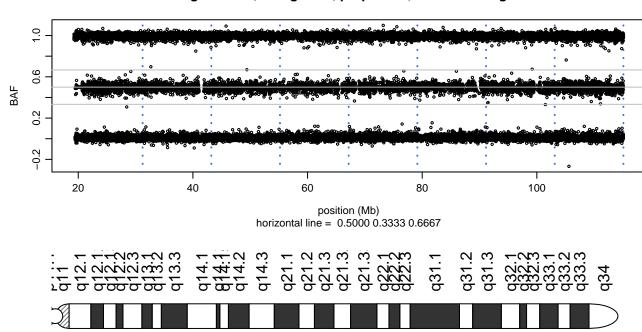

# Scan 280 - Chromosome 8 - MATR3\_F115C\_C05

green=AA, orange=AB, purple=BB, black=missing