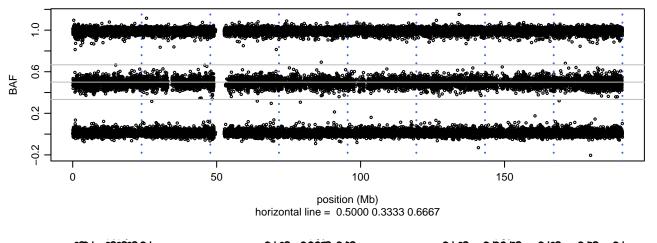

# Scan 280 - Chromosome 1 - MATR3\_F115C\_C05





# Scan 280 - Chromosome 2 - MATR3\_F115C\_C05





# Scan 280 - Chromosome 3 - MATR3\_F115C\_C05





# Scan 280 - Chromosome 4 - MATR3\_F115C\_C05







# Scan 280 - Chromosome 5 - MATR3\_F115C\_C05





# Scan 280 - Chromosome 6 - MATR3\_F115C\_C05





# Scan 280 - Chromosome 7 - MATR3\_F115C\_C05





# Scan 280 - Chromosome 8 - MATR3\_F115C\_C05



green=AA, orange=AB, purple=BB, black=missing



# Scan 280 - Chromosome 9 - MATR3\_F115C\_C05





# Scan 280 - Chromosome 10 - MATR3\_F115C\_C05





# Scan 280 - Chromosome 11 - MATR3\_F115C\_C05





# Scan 280 - Chromosome 12 - MATR3\_F115C\_C05





# Scan 280 - Chromosome 13 - MATR3\_F115C\_C05





# Scan 280 - Chromosome 14 - MATR3\_F115C\_C05





# Scan 280 - Chromosome 15 - MATR3\_F115C\_C05





# Scan 280 - Chromosome 16 - MATR3\_F115C\_C05





# Scan 280 - Chromosome 17 - MATR3\_F115C\_C05







# Scan 280 - Chromosome 18 - MATR3\_F115C\_C05





# Scan 280 - Chromosome