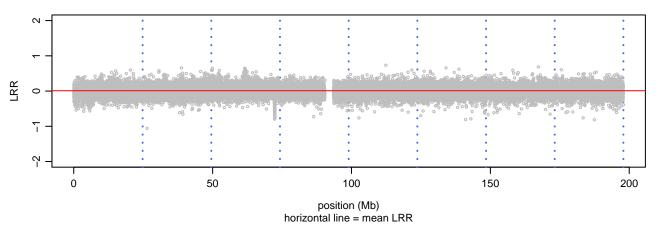

# Scan 280 - Chromosome 1 - MATR3\_F115C\_C05





# Scan 280 - Chromosome 2 - MATR3\_F115C\_C05





# Scan 280 - Chromosome 3 - MATR3\_F115C\_C05





# Scan 280 - Chromosome 4 - MATR3\_F115C\_C05







# Scan 280 - Chromosome 5 - MATR3\_F115C\_C05





# Scan 280 - Chromosome 6 - MATR3\_F115C\_C05





# Scan 280 - Chromosome 7 - MATR3\_F115C\_C05





# Scan 280 - Chromosome 8 - MATR3\_F115C\_C05



green=AA, orange=AB, purple=BB, black=missing



# Scan 280 - Chromosome 9 - MATR3\_F115C\_C05





# Scan 280 - Chromosome 10 - MATR3\_F115C\_C05





# Scan 280 - Chromosome 11 - MATR3\_F115C\_C05





# Scan 280 - Chromosome 12 - MATR3\_F115C\_C05





# Scan 280 - Chromosome 13 - MATR3\_F115C\_C05





# Scan 280 - Chromosome 14 - MATR3\_F115C\_C05





# Scan 280 - Chromosome 15 - MATR3\_F115C\_C05





# Scan 280 - Chromosome 16 - MATR3\_F115C\_C05





# Scan 280 - Chromosome 17 - MATR3\_F115C\_C05







# Scan 280 - Chromosome