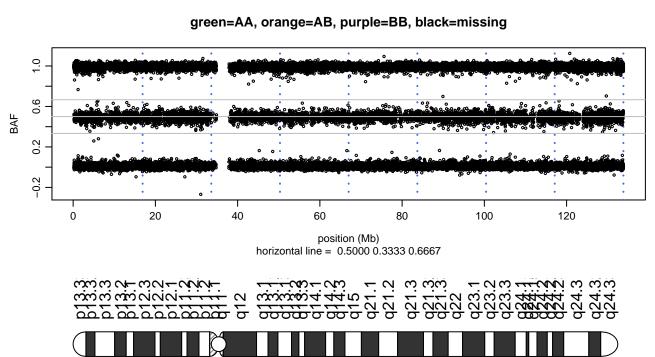

# Scan 280 - Chromosome 8 - MATR3\_F115C\_C05

green=AA, orange=AB, purple=BB, black=missing