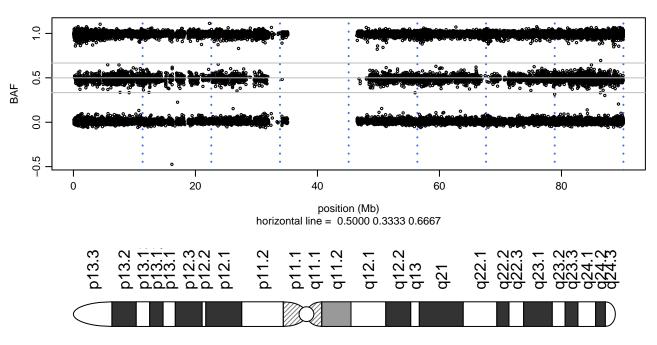

# Scan 280 - Chromosome 8 - MATR3\_F115C\_C05

green=AA, orange=AB, purple=BB, black=missing