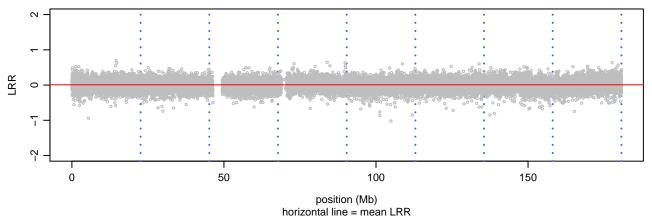

# Scan 280 - Chromosome 1 - MATR3\_F115C\_C05





# Scan 280 - Chromosome 2 - MATR3\_F115C\_C05





# Scan 280 - Chromosome 3 - MATR3\_F115C\_C05





# Scan 280 - Chromosome 4 - MATR3\_F115C\_C05







# Scan 280 - Chromosome 5 - MATR3\_F115C\_C05





# Scan 280 - Chromosome 6 - MATR3\_F115C\_C05





# Scan 280 - Chromosome 7 - MATR3\_F115C\_C05





# Scan 280 - Chromosome 8 - MATR3\_F115C\_C05



green=AA, orange=AB, purple=BB, black=missing



# Scan 280 - Chromosome 9 - MATR3\_F115C\_C05





# Scan 280 - Chromosome 10 - MATR3\_F115C\_C05





# Scan 280 - Chromosome 11 - MATR3\_F115C\_C05





# Scan 280 - Chromosome 12 - MATR3\_F115C\_C05





# Scan 280 - Chromosome 13 - MATR3\_F115C\_C05





# Scan 280 - Chromosome 14 - MATR3\_F115C\_C05





# Scan 280 - Chromosome 15 - MATR3\_F115C\_C05





# Scan 280 - Chromosome 16 - MATR3\_F115C\_C05





# Scan 280 - Chromosome 17 - MATR3\_F115C\_C05







# Scan 280 - Chromosome 18 - MATR3\_F115C\_C05





# Scan 280 - Chromosome 19 - MATR3\_F115C\_C05



green=AA, orange=AB, purp