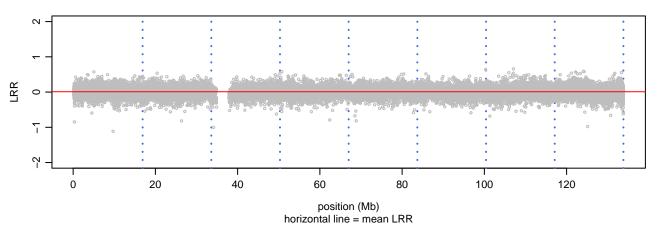

# Scan 280 - Chromosome 1 - MATR3\_F115C\_C05





# Scan 280 - Chromosome 2 - MATR3\_F115C\_C05





# Scan 280 - Chromosome 3 - MATR3\_F115C\_C05





# Scan 280 - Chromosome 4 - MATR3\_F115C\_C05







# Scan 280 - Chromosome 5 - MATR3\_F115C\_C05





# Scan 280 - Chromosome 6 - MATR3\_F115C\_C05





# Scan 280 - Chromosome 7 - MATR3\_F115C\_C05





# Scan 280 - Chromosome 8 - MATR3\_F115C\_C05



green=AA, orange=AB, purple=BB, black=missing



# Scan 280 - Chromosome 9 - MATR3\_F115C\_C05





# Scan 280 - Chromosome 10 - MATR3\_F115C\_C05





# Scan 280 - Chromosome 11 - MATR3\_F115C\_C05





# Scan 280 - Chromosome 12 - MATR3\_F115C\_C05





# Scan 280 - Chromosome 13 - MATR3\_F115C\_C05





# Scan 280 - Chromosome 14 - MATR3\_F115C\_C05





# Scan 280 - Chromosome 15 - MATR3\_F115C\_C05





# Scan 280 - Chromosome 16 - MATR3\_F115C\_C05





# Scan 280 - Chromosome 17 - MATR3\_F115C\_C05







# Scan 280 - Chromosome 18 - MATR3\_F115C\_C05





# Scan 280 - Chromosome 19 - MATR3\_F115C\_C05



green=AA, orange=AB, purple=BB, black=missing



# Scan 280 - Chromosome 20 - MATR3\_F115C\_C05





# Scan 280 - Chromosome 21 - MATR3\_F115C\_C05



green=AA, orange=AB, purple=BB, black=missing



# Scan 280 - Chromosome 22 - MATR3\_F115C\_C05



green=AA, orange=AB, purple=BB, black=missing



# Scan 280 - Chromosome X - MATR3\_F115C\_C05





# Scan 280 - Chromosome Y - MATR3\_F115C\_C05