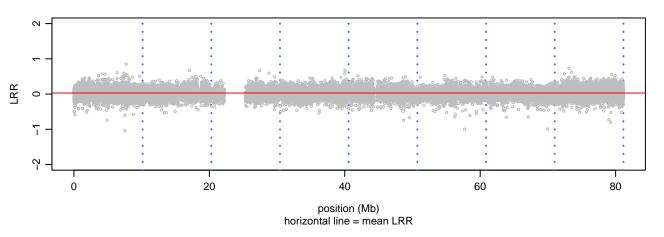

# Scan 280 - Chromosome 8 - MATR3\_F115C\_C05

green=AA, orange=AB, purple=BB, black=missing