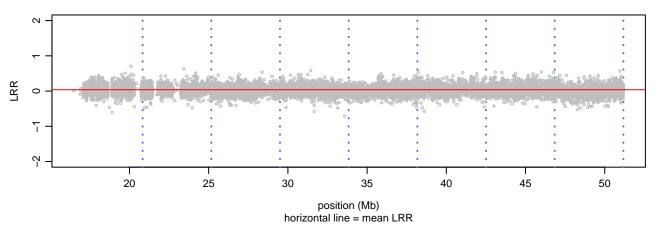

# Scan 280 - Chromosome 22 - MATR3\_F115C\_C05

green=AA, orange=AB, purple=BB, black=missing