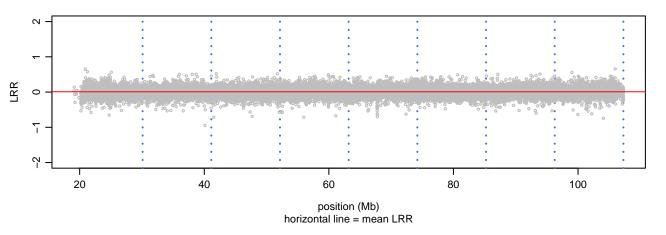

# Scan 280 - Chromosome 8 - MATR3\_F115C\_C05

green=AA, orange=AB, purple=BB, black=missing