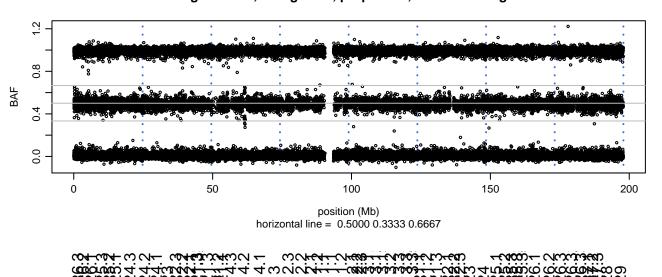

# Scan 280 - Chromosome 1 - MATR3\_F115C\_C05





# Scan 280 - Chromosome 2 - MATR3\_F115C\_C05





# Scan 280 - Chromosome 3 - MATR3\_F115C\_C05





# Scan 280 - Chromosome 4 - MATR3\_F115C\_C05







# Scan 280 - Chromosome 5 - MATR3\_F115C\_C05





# Scan 280 - Chromosome 6 - MATR3\_F115C\_C05





# Scan 280 - Chromosome 7 - MATR3\_F115C\_C05





# Scan 280 - Chromosome 8 - MATR3\_F115C\_C05



green=AA, orange=AB, purple=BB, black=missing



# Scan 280 - Chromosome 9 - MATR3\_F115C\_C05





# Scan 280 - Chromosome 10 - MATR3\_F115C\_C05





# Scan 280 - Chromosome 11 - MATR3\_F115C\_C05





# Scan 280 - Chromosome 12 - MATR3\_F115C\_C05





# Scan 280 - Chromosome 13 - MATR3\_F115C\_C05





# Scan 280 - Chromosome 14 - MATR3\_F115C\_C05





# Scan 280 - Chromosome 15 - MATR3\_F115C\_C05





# Scan 280 - Chromosome 16 - MATR3\_F115C\_C05





# Scan 280 - Chromosome 17 - MATR3\_F115C\_C05







# Scan 280 - Chromosome 1