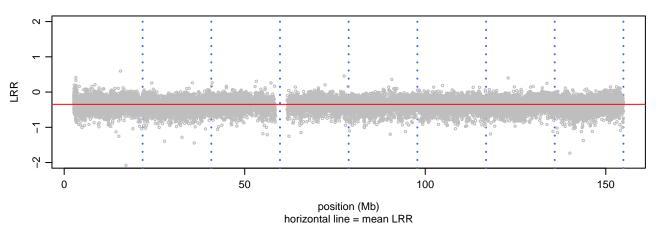

hromosome 11 - MATR3\_F115C\_C05





# Scan 280 - Chromosome 12 - MATR3\_F115C\_C05





# Scan 280 - Chromosome 13 - MATR3\_F115C\_C05





# Scan 280 - Chromosome 14 - MATR3\_F115C\_C05





# Scan 280 - Chromosome 15 - MATR3\_F115C\_C05





# Scan 280 - Chromosome 16 - MATR3\_F115C\_C05





# Scan 280 - Chromosome 17 - MATR3\_F115C\_C05







# Scan 280 - Chromosome 18 - MATR3\_F115C\_C05





# Scan 280 - Chromosome 19 - MATR3\_F115C\_C05



green=AA, orange=AB, purple=BB, black=missing



# Scan 280 - Chromosome 20 - MATR3\_F115C\_C05





# Scan 280 - Chromosome 21 - MATR3\_F115C\_C05



green=AA, orange=AB, purple=BB, black=missing



# Scan 280 - Chromosome 22 - MATR3\_F115C\_C05



green=AA, orange=AB, purple=BB, black=missing



# Scan 280 - Chromosome X - MATR3\_F115C\_C05





# Scan 280 - Chromosome Y - MATR3\_F115C\_C05