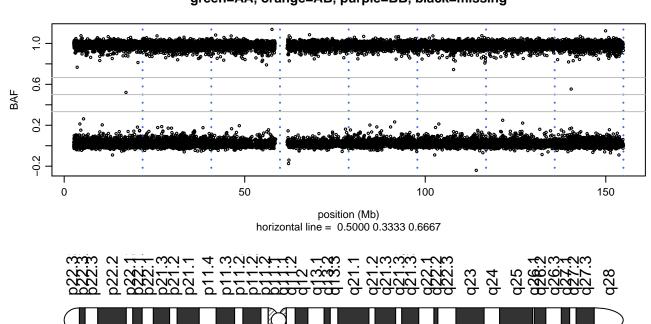

omosome 11 - MATR3\_F115C\_C05





# Scan 280 - Chromosome 12 - MATR3\_F115C\_C05





# Scan 280 - Chromosome 13 - MATR3\_F115C\_C05





# Scan 280 - Chromosome 14 - MATR3\_F115C\_C05





# Scan 280 - Chromosome 15 - MATR3\_F115C\_C05





# Scan 280 - Chromosome 16 - MATR3\_F115C\_C05





# Scan 280 - Chromosome 17 - MATR3\_F115C\_C05







# Scan 280 - Chromosome 18 - MATR3\_F115C\_C05





# Scan 280 - Chromosome 19 - MATR3\_F115C\_C05



green=AA, orange=AB, purple=BB, black=missing



# Scan 280 - Chromosome 20 - MATR3\_F115C\_C05





# Scan 280 - Chromosome 21 - MATR3\_F115C\_C05



green=AA, orange=AB, purple=BB, black=missing



# Scan 280 - Chromosome 22 - MATR3\_F115C\_C05



green=AA, orange=AB, purple=BB, black=missing



# Scan 280 - Chromosome X - MATR3\_F115C\_C05





# Scan 280 - Chromosome Y - MATR3\_F115C\_C05