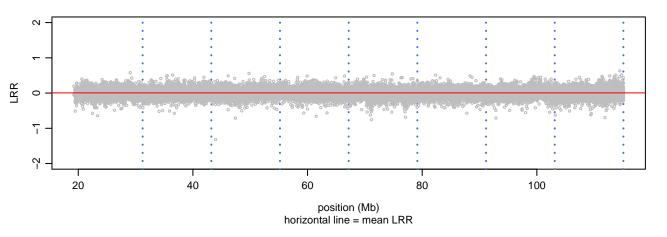

# Scan 280 - Chromosome 8 - MATR3\_F115C\_C05

green=AA, orange=AB, purple=BB, black=missing