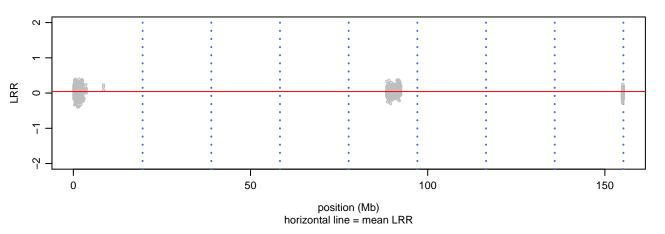

Chromosome 12 - MATR3\_F115C\_C05





# Scan 280 - Chromosome 13 - MATR3\_F115C\_C05





# Scan 280 - Chromosome 14 - MATR3\_F115C\_C05





# Scan 280 - Chromosome 15 - MATR3\_F115C\_C05





# Scan 280 - Chromosome 16 - MATR3\_F115C\_C05





# Scan 280 - Chromosome 17 - MATR3\_F115C\_C05







# Scan 280 - Chromosome 18 - MATR3\_F115C\_C05





# Scan 280 - Chromosome 19 - MATR3\_F115C\_C05



green=AA, orange=AB, purple=BB, black=missing



# Scan 280 - Chromosome 20 - MATR3\_F115C\_C05





# Scan 280 - Chromosome 21 - MATR3\_F115C\_C05



green=AA, orange=AB, purple=BB, black=missing



# Scan 280 - Chromosome 22 - MATR3\_F115C\_C05



green=AA, orange=AB, purple=BB, black=missing



# Scan 280 - Chromosome X - MATR3\_F115C\_C05





# Scan 280 - Chromosome Y - MATR3\_F115C\_C05