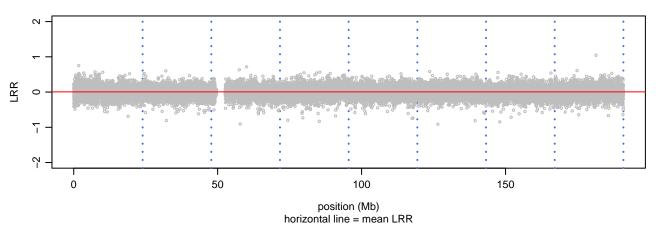

# Scan 280 - Chromosome 1 - MATR3\_F115C\_C05





# Scan 280 - Chromosome 2 - MATR3\_F115C\_C05





# Scan 280 - Chromosome 3 - MATR3\_F115C\_C05





# Scan 280 - Chromosome 4 - MATR3\_F115C\_C05







# Scan 280 - Chromosome 5 - MATR3\_F115C\_C05





# Scan 280 - Chromosome 6 - MATR3\_F115C\_C05





# Scan 280 - Chromosome 7 - MATR3\_F115C\_C05





# Scan 280 - Chromosome 8 - MATR3\_F115C\_C05



green=AA, orange=AB, purple=BB, black=missing



# Scan 280 - Chromosome 9 - MATR3\_F115C\_C05





# Scan 280 - Chromosome 10 - MATR3\_F115C\_C05





# Scan 280 - Chromosome 11 - MATR3\_F115C\_C05





# Scan 280 - Chromosome 12 - MATR3\_F115C\_C05





# Scan 280 - Chromosome 13 - MATR3\_F115C\_C05





# Scan 280 - Chromosome 14 - MATR3\_F115C\_C05





# Scan 280 - Chromosome 15 - MATR3\_F115C\_C05





# Scan 280 - Chromosome 16 - MATR3\_F115C\_C05





# Scan 280 - Chromosome 17 - MATR3\_F115C\_C05







# Scan 280 - Chromosome 18 - MATR3\_F115C\_C05





# Scan 280 - Chromosom