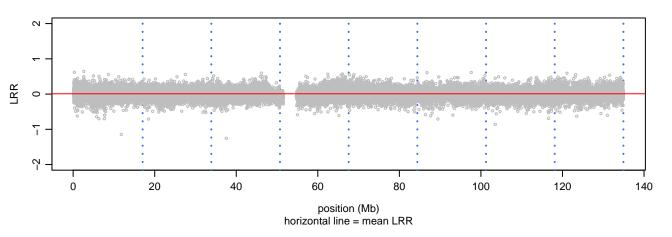

# Scan 280 - Chromosome 1 - MATR3\_F115C\_C05





# Scan 280 - Chromosome 2 - MATR3\_F115C\_C05





# Scan 280 - Chromosome 3 - MATR3\_F115C\_C05





# Scan 280 - Chromosome 4 - MATR3\_F115C\_C05







# Scan 280 - Chromosome 5 - MATR3\_F115C\_C05





# Scan 280 - Chromosome 6 - MATR3\_F115C\_C05





# Scan 280 - Chromosome 7 - MATR3\_F115C\_C05





# Scan 280 - Chromosome 8 - MATR3\_F115C\_C05



green=AA, orange=AB, purple=BB, black=missing



# Scan 280 - Chromosome 9 - MATR3\_F115C\_C05





# Scan 280 - Chromosome 10 - MATR3\_F115C\_C05





# Scan 280 - Chromosome 11 - MATR3\_F115C\_C05





# Scan 280 - Chromosome 12 - MATR3\_F115C\_C05





# Scan 280 - Chromosome 13 - MATR3\_F115C\_C05





# Scan 280 - Chromosome 14 - MATR3\_F115C\_C05





# Scan 280 - Chromosome 15 - MATR3\_F115C\_C05





# Scan 280 - Chromosome 16 - MATR3\_F115C\_C05





# Scan 280 - Chromosome 17 - MATR3\_F115C\_C05







# Scan 280 - Chromosome 18 - MATR3\_F115C\_C05





# Scan 280 - Chromosome 19 - MATR3\_F115C\_C05



green=AA, orange=AB, purple=BB, black=missing



# Scan 280 - Chromosome 20 - MATR3\_F115C\_C05





# Scan 280 - Chromosome 21 - MATR3\_F115C\_C05



green=AA, orange=AB, purple=BB, black=missing



# Scan 280 - Chromosome 22 - MATR3\_F115C\_C05



green=AA, orange=AB, purple=BB, black=missing



# Scan 280 - Chromosome X - MATR3\_F115C\_C05





# Scan 280 - Chromosome Y - MA