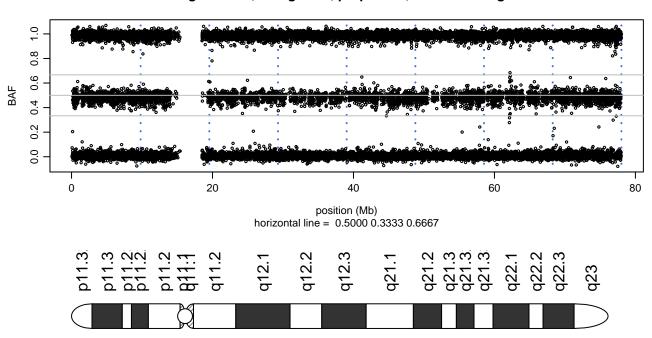

Chromosome 6 - SPTBN2\_R480W\_E06.1





## Scan 280 - Chromosome 7 - SPTBN2\_R480W\_E06.1





# Scan 280 - Chromosome 8 - SPTBN2\_R480W\_E06.1





# Scan 280 - Chromosome 9 - SPTBN2\_R480W\_E06.1





# Scan 280 - Chromosome 10 - SPTBN2\_R480W\_E06.1





## Scan 280 - Chromosome 11 - SPTBN2\_R480W\_E06.1





## Scan 280 - Chromosome 12 - SPTBN2\_R480W\_E06.1





## Scan 280 - Chromosome 13 - SPTBN2\_R480W\_E06.1





# Scan 280 - Chromosome 14 - SPTBN2\_R480W\_E06.1





## Scan 280 - Chromosome 15 - SPTBN2\_R480W\_E06.1





## Scan 280 - Chromosome 16 - SPTBN2\_R480W\_E06.1





## Scan 280 - Chromosome 17 - SPTBN2\_R480W\_E06.1



green=AA, orange=AB, purple=BB, black=missing



#### Scan 280 - Chromosome 18 - SPTBN2\_R480W\_E06.1



green=AA, orange=AB, purple=BB, black=missing



## Scan 280 - Chromosome 19 - SPTBN2\_R480W\_E06.1



green=AA, orange=AB, purple=BB, black=missing



#### Scan 280 - Chromosome 20 - SPTBN2\_R480W\_E06.1



green=AA, orange=AB, purple=BB, black=missing



## Scan 280 - Chromosome 21 - SPTBN2\_R480W\_E06.1



green=AA, orange=AB, purple=BB, black=missing



## Scan 280 - Chromosome 22 - SPTBN2\_R480W\_E06.1



green=AA, orange=AB, purple=BB, black=missing



## Scan 280 - Chromosome X - SPTBN2\_R480W\_E06.1





## Scan 280 - Chromosome Y - SPTBN2\_R480W\_E06.1





position (Mb) horizontal line = 0.5000 0.3333 0.6667