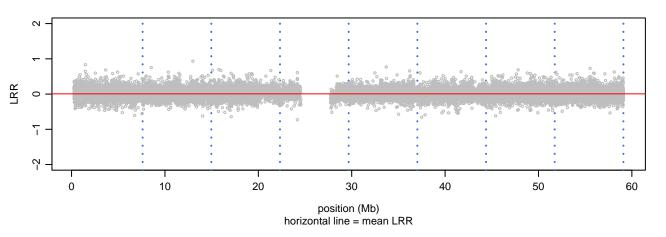

Chromosome 7 - SPTBN2\_R480W\_E06.1





# Scan 280 - Chromosome 8 - SPTBN2\_R480W\_E06.1





# Scan 280 - Chromosome 9 - SPTBN2\_R480W\_E06.1





# Scan 280 - Chromosome 10 - SPTBN2\_R480W\_E06.1





## Scan 280 - Chromosome 11 - SPTBN2\_R480W\_E06.1





## Scan 280 - Chromosome 12 - SPTBN2\_R480W\_E06.1





## Scan 280 - Chromosome 13 - SPTBN2\_R480W\_E06.1





# Scan 280 - Chromosome 14 - SPTBN2\_R480W\_E06.1





## Scan 280 - Chromosome 15 - SPTBN2\_R480W\_E06.1





## Scan 280 - Chromosome 16 - SPTBN2\_R480W\_E06.1





## Scan 280 - Chromosome 17 - SPTBN2\_R480W\_E06.1



green=AA, orange=AB, purple=BB, black=missing



#### Scan 280 - Chromosome 18 - SPTBN2\_R480W\_E06.1



green=AA, orange=AB, purple=BB, black=missing



## Scan 280 - Chromosome 19 - SPTBN2\_R480W\_E06.1



green=AA, orange=AB, purple=BB, black=missing



#### Scan 280 - Chromosome 20 - SPTBN2\_R480W\_E06.1



green=AA, orange=AB, purple=BB, black=missing



## Scan 280 - Chromosome 21 - SPTBN2\_R480W\_E06.1



green=AA, orange=AB, purple=BB, black=missing



## Scan 280 - Chromosome 22 - SPTBN2\_R480W\_E06.1



green=AA, orange=AB, purple=BB, black=missing



## Scan 280 - Chromosome X - SPTBN2\_R480W\_E06.1





## Scan 280 - Chromosome Y - SPTBN2\_R480W\_E06.1





position (Mb) horizontal line = 0.5000 0.3333 0.6667