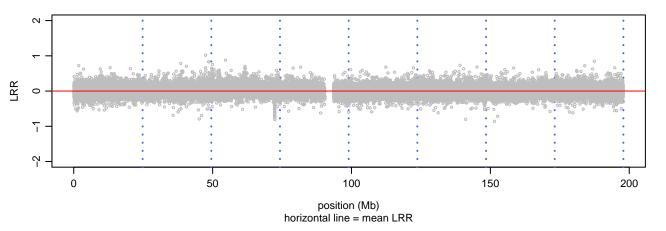

# Scan 280 - Chromosome 1 - SPTBN2\_R480W\_E06.1





## Scan 280 - Chromosome 2 - SPTBN2\_R480W\_E06.1





## Scan 280 - Chromosome 3 - SPTBN2\_R480W\_E06.1





## Scan 280 - Chromosome 4 - SPTBN2\_R480W\_E06.1





## Scan 280 - Chromosome 5 - SPTBN2\_R480W\_E06.1





## Scan 280 - Chromosome 6 - SPTBN2\_R480W\_E06.1





## Scan 280 - Chromosome 7 - SPTBN2\_R480W\_E06.1





# Scan 280 - Chromosome 8 - SPTBN2\_R480W\_E06.1





# Scan 280 - Chromosome 9 - SPTBN2\_R480W\_E06.1





# Scan 280 - Chromosome 10 - SPTBN2\_R480W\_E06.1





## Scan 280 - Chromosome 11 - SPTBN2\_R480W\_E06.1





## Scan 280 - Chromosome 12 - SPTBN2\_R480W\_E06.1





## Scan 280 - Chromosome 13 - SPTBN2\_R480W\_E06.1





# Scan 280 - Chromosome 14 - SPTBN2\_R480W\_E06.1





## Scan 280 - Chromosome 15 - SPTBN2\_R480W\_E06.1





## Scan 280 - Chromosome 16 - SPTBN2\_R480W\_E06.1





## Scan 280 - Chromosome 17 - SPTBN2\_R480W\_E06.1



green=AA, orange=AB, pur