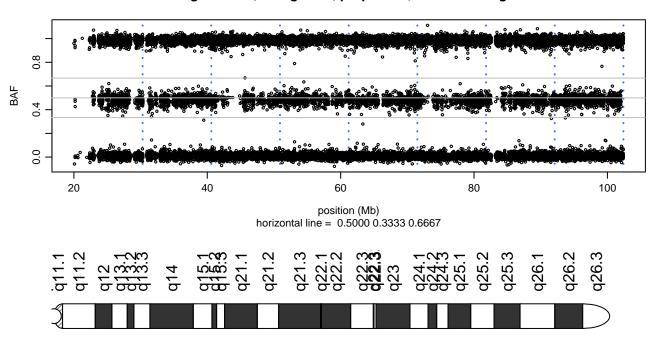

1 - SPTBN2\_R480W\_E06.1





## Scan 280 - Chromosome 2 - SPTBN2\_R480W\_E06.1





## Scan 280 - Chromosome 3 - SPTBN2\_R480W\_E06.1





## Scan 280 - Chromosome 4 - SPTBN2\_R480W\_E06.1





## Scan 280 - Chromosome 5 - SPTBN2\_R480W\_E06.1





## Scan 280 - Chromosome 6 - SPTBN2\_R480W\_E06.1





## Scan 280 - Chromosome 7 - SPTBN2\_R480W\_E06.1





# Scan 280 - Chromosome 8 - SPTBN2\_R480W\_E06.1





# Scan 280 - Chromosome 9 - SPTBN2\_R480W\_E06.1





# Scan 280 - Chromosome 10 - SPTBN2\_R480W\_E06.1





## Scan 280 - Chromosome 11 - SPTBN2\_R480W\_E06.1





## Scan 280 - Chromosome 12 - SPTBN2\_R480W\_E06.1





## Scan 280 - Chromosome 13 - SPTBN2\_R480W\_E06.1





# Scan 280 - Chromosome 14 - SPTBN2\_R480W\_E06.1





## Scan 280 - Chromosome 15 - SPTBN2\_R480W\_E06.1





## Scan 280 - Chromosome 16 - SPTBN2\_R480W\_E06.1





## Scan 280 - Chromosome 17 - SPTBN2\_R480W\_E06.1



green=AA, orange=AB, purple=BB, black=missing



#### Scan 280 - Chromosome 18 - SPTBN2\_R480W\_E06.1



green=AA, orange=AB, purple=BB, black=missing



## Scan 280 - Chromosome 19 - SPTBN2\_R480W\_E06.1



green=AA, orange=AB, purple=BB, black=missing



#### Scan 280 - Chromosome 20 - SPTBN2\_R480W\_E06.1



green=AA, orange=AB, purple=BB, black=missing



## Scan 280 - Chromosome 21 - SPTBN2\_R480W\_E06.1



green=AA, orange=AB, purple=BB, black=missing



## Scan 280 - Chromosome 22 - SPTBN2\_R480W\_E06.1



green=AA, orange=AB, purple=BB, black=missing



## Scan 280 - Chromosome X - SPTBN2\_R480W\_E06.1





## Scan 280 - Chromosome Y - SPTBN2\_R480W\_E06.1





position (