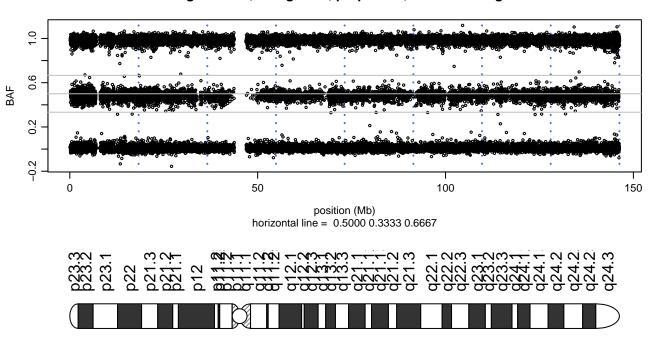

# Scan 280 - Chromosome 1 - SPTBN2\_R480W\_E06.1





## Scan 280 - Chromosome 2 - SPTBN2\_R480W\_E06.1





## Scan 280 - Chromosome 3 - SPTBN2\_R480W\_E06.1





## Scan 280 - Chromosome 4 - SPTBN2\_R480W\_E06.1





## Scan 280 - Chromosome 5 - SPTBN2\_R480W\_E06.1





## Scan 280 - Chromosome 6 - SPTBN2\_R480W\_E06.1





## Scan 280 - Chromosome 7 - SPTBN2\_R480W\_E06.1





# Scan 280 - Chromosome 8 - SPTBN2\_R480W\_E06.1





# Scan 280 - Chromosome 9 - SPTBN2\_R480W\_E06.1





# Scan 280 - Chromosome 10 - SPTBN2\_R480W\_E06.1





## Scan 280 - Chromosome 11 - SPTBN2\_R480W\_E06.1





## Scan 280 - Chromosome 12 - SPTBN2\_R480W\_E06.1





## Scan 280 - Chromosome 13 - SPTBN2\_R480W\_E06.1





# Scan 280 - Chromosome 14 - SPTBN2\_R480W\_E06.1





## Scan 280 - Chromosome 15 - SPTBN2\_R480W\_E06.1





## Scan 280 - Chromosome 16 - SPTBN2\_R480W\_E06.1





## Scan 280 - Chromosome 17 - SPTBN2\_R480W\_E06.1



green=AA, orange=AB, purple=BB, black=missing



#### Scan 280 - Chromosome 18 - SPTBN2\_R480W\_E06.1



green=AA, orange=AB, purple=BB, black=missing



## Scan 280 - Chromosome 19 - SPTBN2\_R480W\_E06.1



green=AA, orange=AB, purple=BB, black=missing



#### Scan 280 - Chromosome 20 - SPTBN2\_R48