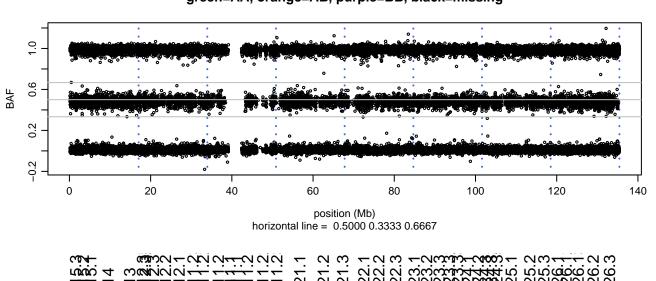

# Scan 280 - Chromosome 1 - SPTBN2\_R480W\_E06.1





## Scan 280 - Chromosome 2 - SPTBN2\_R480W\_E06.1





## Scan 280 - Chromosome 3 - SPTBN2\_R480W\_E06.1





## Scan 280 - Chromosome 4 - SPTBN2\_R480W\_E06.1





## Scan 280 - Chromosome 5 - SPTBN2\_R480W\_E06.1





## Scan 280 - Chromosome 6 - SPTBN2\_R480W\_E06.1





## Scan 280 - Chromosome 7 - SPTBN2\_R480W\_E06.1





# Scan 280 - Chromosome 8 - SPTBN2\_R480W\_E06.1





# Scan 280 - Chromosome 9 - SPTBN2\_R480W\_E06.1





# Scan 280 - Chromosome 10 - SPTBN2\_R480W\_E06.1





## Scan 280 - Chromosome 11 - SPTBN2\_R480W\_E06.1





## Scan 280 - Chromosome 12 - SPTBN2\_R480W\_E06.1





## Scan 280 - Chromosome 13 - SPTBN2\_R480W\_E06.1





# Scan 280 - Chromosome 14 - SPTBN2\_R480W\_E06.1





## Scan 280 - Chromosome 15 - SPTBN2\_R480W\_E06.1





## Scan 280 - Chromosome 16 - SPTBN2\_R480W\_E06.1





## Scan 280 - Chromosome 17 - SPTBN2\_R480W\_E06.1



green=AA, orange=AB, purple=BB, black=missing



#### Scan 280 - Chromosome 18 - SPTBN2\_R480W\_E06.1



green=AA, orange=AB, purple=BB, black=missing



## Scan 280 - Chromosome 19 - SPTBN2\_R480W\_E06.1



green=AA, orange=AB, purple=BB, black=missing



#### Scan 280 - Chromosome 20 - SPTBN2\_R480W\_E06.1



green=AA, orange=AB, purple=BB, black=missing



## Scan 280 - Chromosome 21 - SPTBN2\_R480W\_E0