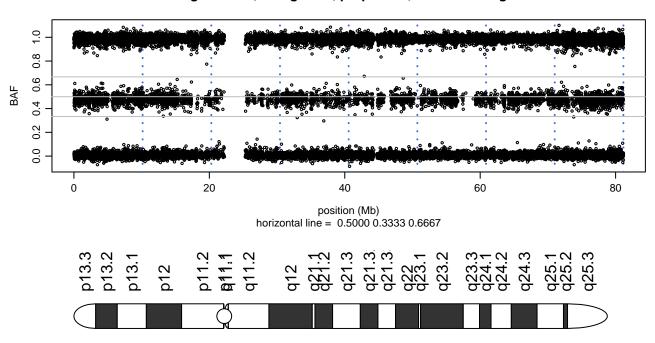

osome 4 - SPTBN2\_R480W\_E06.1





## Scan 280 - Chromosome 5 - SPTBN2\_R480W\_E06.1





## Scan 280 - Chromosome 6 - SPTBN2\_R480W\_E06.1





## Scan 280 - Chromosome 7 - SPTBN2\_R480W\_E06.1





# Scan 280 - Chromosome 8 - SPTBN2\_R480W\_E06.1





# Scan 280 - Chromosome 9 - SPTBN2\_R480W\_E06.1





# Scan 280 - Chromosome 10 - SPTBN2\_R480W\_E06.1





## Scan 280 - Chromosome 11 - SPTBN2\_R480W\_E06.1





## Scan 280 - Chromosome 12 - SPTBN2\_R480W\_E06.1





## Scan 280 - Chromosome 13 - SPTBN2\_R480W\_E06.1





# Scan 280 - Chromosome 14 - SPTBN2\_R480W\_E06.1





## Scan 280 - Chromosome 15 - SPTBN2\_R480W\_E06.1





## Scan 280 - Chromosome 16 - SPTBN2\_R480W\_E06.1





## Scan 280 - Chromosome 17 - SPTBN2\_R480W\_E06.1



green=AA, orange=AB, purple=BB, black=missing



#### Scan 280 - Chromosome 18 - SPTBN2\_R480W\_E06.1



green=AA, orange=AB, purple=BB, black=missing



## Scan 280 - Chromosome 19 - SPTBN2\_R480W\_E06.1



green=AA, orange=AB, purple=BB, black=missing



#### Scan 280 - Chromosome 20 - SPTBN2\_R480W\_E06.1



green=AA, orange=AB, purple=BB, black=missing



## Scan 280 - Chromosome 21 - SPTBN2\_R480W\_E06.1



green=AA, orange=AB, purple=BB, black=missing



## Scan 280 - Chromosome 22 - SPTBN2\_R480W\_E06.1



green=AA, orange=AB, purple=BB, black=missing



## Scan 280 - Chromosome X - SPTBN2\_R480W\_E06.1





## Scan 280 - Chromosome Y - SPTBN2\_R480W\_E06.1





position (Mb) horizontal line = 0.5000 0.3333 0.6667