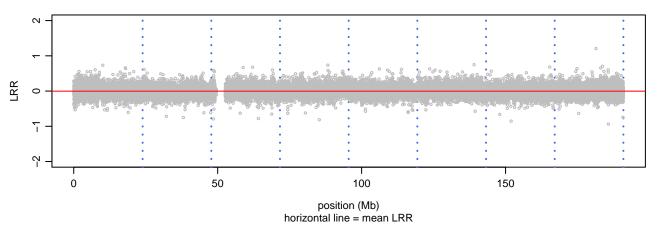

# Scan 280 - Chromosome 1 - SPTBN2\_R480W\_E06.1





## Scan 280 - Chromosome 2 - SPTBN2\_R480W\_E06.1





## Scan 280 - Chromosome 3 - SPTBN2\_R480W\_E06.1





## Scan 280 - Chromosome 4 - SPTBN2\_R480W\_E06.1





## Scan 280 - Chromosome 5 - SPTBN2\_R480W\_E06.1





## Scan 280 - Chromosome 6 - SPTBN2\_R480W\_E06.1





## Scan 280 - Chromosome 7 - SPTBN2\_R480W\_E06.1





# Scan 280 - Chromosome 8 - SPTBN2\_R480W\_E06.1





# Scan 280 - Chromosome 9 - SPTBN2\_R480W\_E06.1





# Scan 280 - Chromosome 10 - SPTBN2\_R480W\_E06.1





## Scan 280 - Chromosome 11 - SPTBN2\_R480W\_E06.1





## Scan 280 - Chromosome 12 - SPTBN2\_R480W\_E06.1





## Scan 280 - Chromosome 13 - SPTBN2\_R480W\_E06.1





# Scan 280 - Chromosome 14 - SPTBN2\_R480W\_E06.1





## Scan 280 - Chromosome 15 - SPTBN2\_R480W\_E06.1





## Scan 280 - Chromosome 16 - SPTBN2\_R480W\_E06.1





## Scan 280 - Chromosome 17 - SPTBN2\_R480W\_E06.1



green=AA, orange=AB, purple=BB, black=missing



#### Scan 280 - Chromosome 18