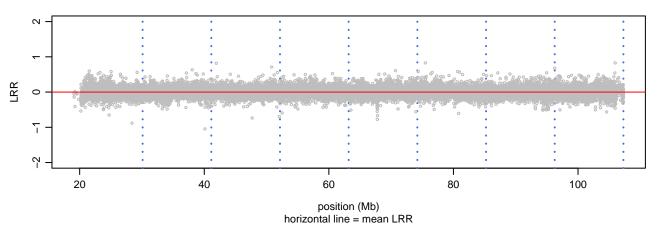

# Scan 280 - Chromosome 1 - SPTBN2\_R480W\_E06.1





## Scan 280 - Chromosome 2 - SPTBN2\_R480W\_E06.1





## Scan 280 - Chromosome 3 - SPTBN2\_R480W\_E06.1





## Scan 280 - Chromosome 4 - SPTBN2\_R480W\_E06.1





## Scan 280 - Chromosome 5 - SPTBN2\_R480W\_E06.1





## Scan 280 - Chromosome 6 - SPTBN2\_R480W\_E06.1





## Scan 280 - Chromosome 7 - SPTBN2\_R480W\_E06.1





# Scan 280 - Chromosome 8 - SPTBN2\_R480W\_E06.1





# Scan 280 - Chromosome 9 - SPTBN2\_R480W\_E06.1





# Scan 280 - Chromosome 10 - SPTBN2\_R480W\_E06.1





## Scan 280 - Chromosome 11 - SPTBN2\_R480W\_E06.1





## Scan 280 - Chromosome 12 - SPTBN2\_R480W\_E06.1





## Scan 280 - Chromosome 13 - SPTBN2\_R480W\_E06.1





# Scan 280 - Chromosome 14 - SPTBN2\_R480W\_E06.1





## Scan 280 - Chromosome 15 - SPTBN2\_R480W\_E06.1





## Scan 280 - Chromosome 16 - SPTBN2\_R480W\_E06.1





## Scan 280 - Chromosome 17 - SPTBN2\_R480W\_E06.1



green=AA, orange=AB, purple=BB, black=missing



#### Scan 280 - Chromosome 18 - SPTBN2\_R480W\_E06.1



green=AA, orange=AB, purple=BB, black=missing



## Scan 280 - Chromosome 19 - SPTBN2\_R480W\_E06.1



green=AA, orange=AB, purple=BB, black=missing



#### Scan 280 - Chromosome 20 - SPTBN2\_R480W\_E06.1



green=AA, orange=AB, purple=BB, black=missing



## Scan 280 - Chromosome 21 - SPTBN2\_R480W\_E06.1



green=AA, orange=AB, purple=BB, black=missing



## Scan 280 - Chromosome 22 - SPTBN2\_R480W\_E06.1



green=AA, orange=AB, purple=BB, black=missing



## Scan 280 - Chromosome X - SPTBN2\_R480W\_E06.1





## Scan