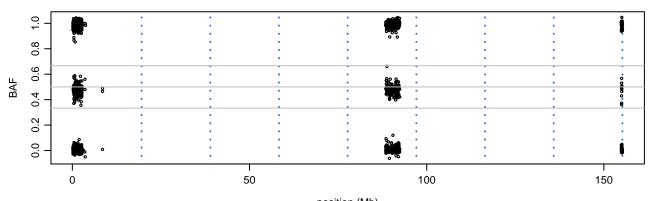

## Scan 280 - Chromosome 17 - SPTBN2\_R480W\_E06.1

green=AA, orange=AB, purple=BB, black=missing