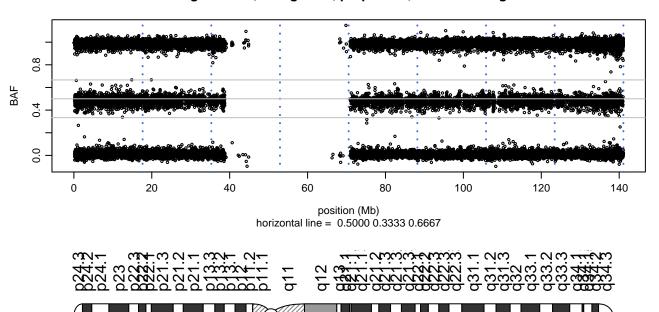

# Scan 280 - Chromosome 1 - SPTBN2\_R480W\_E06.1





## Scan 280 - Chromosome 2 - SPTBN2\_R480W\_E06.1





## Scan 280 - Chromosome 3 - SPTBN2\_R480W\_E06.1





## Scan 280 - Chromosome 4 - SPTBN2\_R480W\_E06.1





## Scan 280 - Chromosome 5 - SPTBN2\_R480W\_E06.1





## Scan 280 - Chromosome 6 - SPTBN2\_R480W\_E06.1





## Scan 280 - Chromosome 7 - SPTBN2\_R480W\_E06.1





# Scan 280 - Chromosome 8 - SPTBN2\_R480W\_E06.1





# Scan 280 - Chromosome 9 - SPTBN2\_R480W\_E06.1





# Scan 280 - Chromosome 10 - SPTBN2\_R480W\_E06.1





## Scan 280 - Chromosome 11 - SPTBN2\_R480W\_E06.1





## Scan 280 - Chromosome 12 - SPTBN2\_R480W\_E06.1





## Scan 280 - Chromosome 13 - SPTBN2\_R480W\_E06.1





# Scan 280 - Chromosome 14 - SPTBN2\_R480W\_E06.1





## Scan 280 - Chromosome 15 - SPTBN2\_R480W\_E06.1





## Scan 280 - Chromosome 16 - SPTBN2\_R480W\_E06.1





## Scan 280 - Chromosome 17 - SPTBN2\_R480W\_E06.1



green=AA, orange=AB, purple=BB, black=missing



#### Scan 280 - Chromosome 18 - SPTBN2\_R480W\_E06.1



green=AA, orange=AB, purple=BB, black=missing



## Scan 280 - Chromosome 19 - SPTBN2\_R480W\_E06.1



green=AA, orange=AB, purple=BB, black=missing



#### Scan 280 - Chromosome 20 - SPTBN2\_R480W\_E06.1



green=AA, orange=AB, purple=BB, black=mis