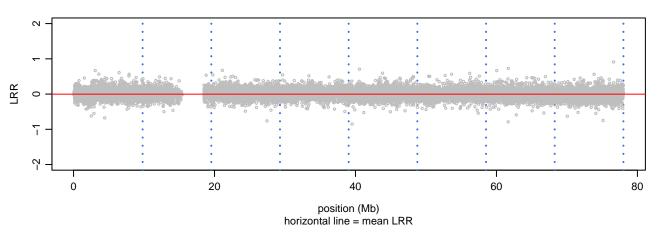

some 5 - SPTBN2\_R480W\_E06.1





## Scan 280 - Chromosome 6 - SPTBN2\_R480W\_E06.1





## Scan 280 - Chromosome 7 - SPTBN2\_R480W\_E06.1





# Scan 280 - Chromosome 8 - SPTBN2\_R480W\_E06.1





# Scan 280 - Chromosome 9 - SPTBN2\_R480W\_E06.1





# Scan 280 - Chromosome 10 - SPTBN2\_R480W\_E06.1





## Scan 280 - Chromosome 11 - SPTBN2\_R480W\_E06.1





## Scan 280 - Chromosome 12 - SPTBN2\_R480W\_E06.1





## Scan 280 - Chromosome 13 - SPTBN2\_R480W\_E06.1





# Scan 280 - Chromosome 14 - SPTBN2\_R480W\_E06.1





## Scan 280 - Chromosome 15 - SPTBN2\_R480W\_E06.1





## Scan 280 - Chromosome 16 - SPTBN2\_R480W\_E06.1





## Scan 280 - Chromosome 17 - SPTBN2\_R480W\_E06.1



green=AA, orange=AB, purple=BB, black=missing



#### Scan 280 - Chromosome 18 - SPTBN2\_R480W\_E06.1



green=AA, orange=AB, purple=BB, black=missing



## Scan 280 - Chromosome 19 - SPTBN2\_R480W\_E06.1



green=AA, orange=AB, purple=BB, black=missing



#### Scan 280 - Chromosome 20 - SPTBN2\_R480W\_E06.1



green=AA, orange=AB, purple=BB, black=missing



## Scan 280 - Chromosome 21 - SPTBN2\_R480W\_E06.1



green=AA, orange=AB, purple=BB, black=missing



## Scan 280 - Chromosome 22 - SPTBN2\_R480W\_E06.1



green=AA, orange=AB, purple=BB, black=missing



## Scan 280 - Chromosome X - SPTBN2\_R480W\_E06.1





## Scan 280 - Chromosome Y - SPTBN2\_R480W\_E06.1





position (Mb) horizontal line = 0.5000 0.3333 0.6667