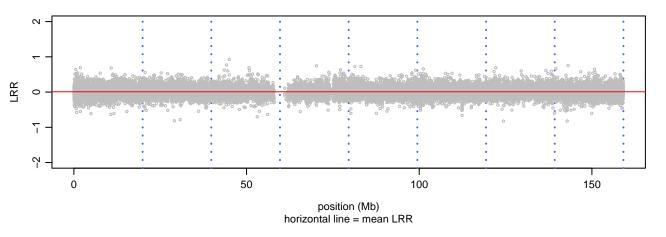

# Scan 280 - Chromosome 1 - SPTBN2\_R480W\_E06.1





## Scan 280 - Chromosome 2 - SPTBN2\_R480W\_E06.1





## Scan 280 - Chromosome 3 - SPTBN2\_R480W\_E06.1





## Scan 280 - Chromosome 4 - SPTBN2\_R480W\_E06.1





## Scan 280 - Chromosome 5 - SPTBN2\_R480W\_E06.1





## Scan 280 - Chromosome 6 - SPTBN2\_R480W\_E06.1





## Scan 280 - Chromosome 7 - SPTBN2\_R480W\_E06.1





# Scan 280 - Chromosome 8 - SPTBN2\_R480W\_E06.1





# Scan 280 - Chromosome 9 - SPTBN2\_R480W\_E06.1





# Scan 280 - Chromosome 10 - SPTBN2\_R480W\_E06.1





## Scan 280 - Chromosome 11 - SPTBN2\_R480W\_E06.1





## Scan 280 - Chromosome 12 - SPTBN2\_R480W\_E06.1





## Scan 280 - Chromosome 13 - SPTBN2\_R480W\_E06.1





# Scan 280 - Chromosome 14 - SPTBN2\_R480W\_E06.1





## Scan 280 - Chromosome 15 - SPTBN2\_R480W\_E06.1





## Scan 280 - Chromosome 16 - SPTBN2\_R480W\_E06.1





## Scan 280 - Chromosome 17 - SPTBN2\_R480W\_E06.1



green=AA, orange=AB, purple=BB, black=missing



#### Scan 280 - Chromosome 18 - SPTBN2\_R480W\_E06.1



green=AA, orange=AB, purple=BB, black=missing



## Scan 280 - Chromosome 19 - SPTBN2\_R480W\_E06.1



green=AA, orange=AB, purple=BB, blac