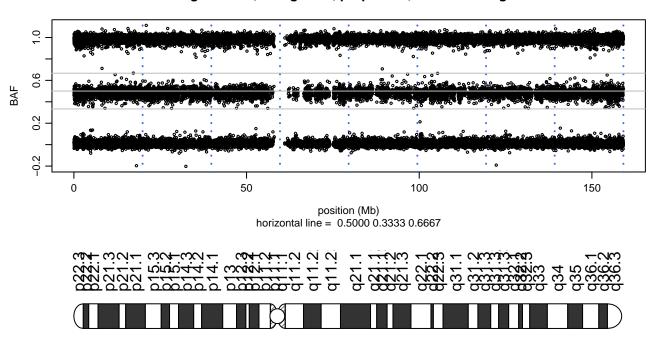

# Scan 280 - Chromosome 1 - SPTBN2\_R480W\_E06.1





## Scan 280 - Chromosome 2 - SPTBN2\_R480W\_E06.1





## Scan 280 - Chromosome 3 - SPTBN2\_R480W\_E06.1





## Scan 280 - Chromosome 4 - SPTBN2\_R480W\_E06.1





## Scan 280 - Chromosome 5 - SPTBN2\_R480W\_E06.1





## Scan 280 - Chromosome 6 - SPTBN2\_R480W\_E06.1





## Scan 280 - Chromosome 7 - SPTBN2\_R480W\_E06.1





# Scan 280 - Chromosome 8 - SPTBN2\_R480W\_E06.1





# Scan 280 - Chromosome 9 - SPTBN2\_R480W\_E06.1





# Scan 280 - Chromosome 10 - SPTBN2\_R480W\_E06.1





## Scan 280 - Chromosome 11 - SPTBN2\_R480W\_E06.1





## Scan 280 - Chromosome 12 - SPTBN2\_R480W\_E06.1





## Scan 280 - Chromosome 13 - SPTBN2\_R480W\_E06.1





# Scan 280 - Chromosome 14 - SPTBN2\_R480W\_E06.1





## Scan 280 - Chromosome 15 - SPTBN2\_R480W\_E06.1





## Scan 280 - Chromosome 16 - SPTBN2\_R480W\_E06.1





## Scan 280 - Chromosome 17 - SPTBN2\_R480W\_E06.1



green=AA, orange=AB, purple=BB, black=missing



#### Scan 280 - Chromosome 18 - SPTBN2\_R480W\_E06.1



green=AA, orange=AB, purple=BB, black=missing



## Scan 280 - Chromosome 19 - SPTBN2\_R480W\_E06.1



green=AA, orange=AB, purple=BB, black=