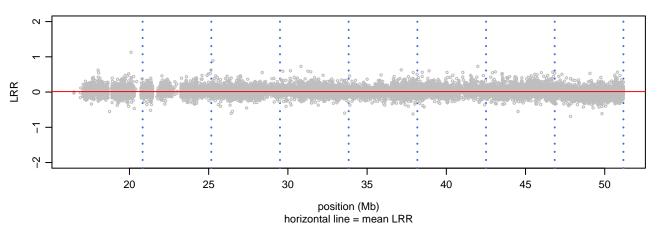

## Scan 280 - Chromosome 13 - SPTBN2\_R480W\_E06.1





# Scan 280 - Chromosome 14 - SPTBN2\_R480W\_E06.1





## Scan 280 - Chromosome 15 - SPTBN2\_R480W\_E06.1





## Scan 280 - Chromosome 16 - SPTBN2\_R480W\_E06.1





## Scan 280 - Chromosome 17 - SPTBN2\_R480W\_E06.1



green=AA, orange=AB, purple=BB, black=missing



#### Scan 280 - Chromosome 18 - SPTBN2\_R480W\_E06.1



green=AA, orange=AB, purple=BB, black=missing



## Scan 280 - Chromosome 19 - SPTBN2\_R480W\_E06.1



green=AA, orange=AB, purple=BB, black=missing



#### Scan 280 - Chromosome 20 - SPTBN2\_R480W\_E06.1



green=AA, orange=AB, purple=BB, black=missing



## Scan 280 - Chromosome 21 - SPTBN2\_R480W\_E06.1



green=AA, orange=AB, purple=BB, black=missing



## Scan 280 - Chromosome 22 - SPTBN2\_R480W\_E06.1



green=AA, orange=AB, purple=BB, black=missing



## Scan 280 - Chromosome X - SPTBN2\_R480W\_E06.1





## Scan 280 - Chromosome Y - SPTBN2\_R480W\_E06.1





position (Mb) horizontal line = 0.5000 0.3333 0.6667