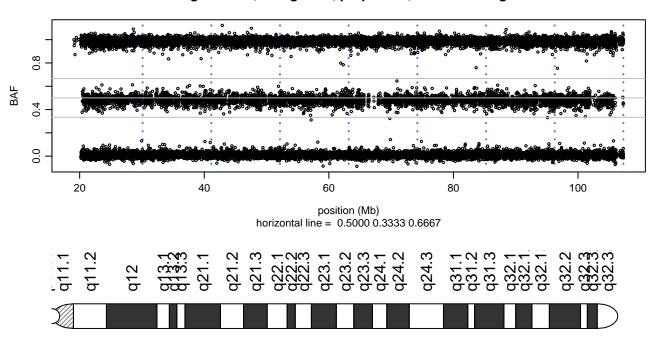

# Scan 280 - Chromosome 1 - SPTBN2\_R480W\_E06.1





## Scan 280 - Chromosome 2 - SPTBN2\_R480W\_E06.1





## Scan 280 - Chromosome 3 - SPTBN2\_R480W\_E06.1





## Scan 280 - Chromosome 4 - SPTBN2\_R480W\_E06.1





## Scan 280 - Chromosome 5 - SPTBN2\_R480W\_E06.1





## Scan 280 - Chromosome 6 - SPTBN2\_R480W\_E06.1





## Scan 280 - Chromosome 7 - SPTBN2\_R480W\_E06.1





# Scan 280 - Chromosome 8 - SPTBN2\_R480W\_E06.1





# Scan 280 - Chromosome 9 - SPTBN2\_R480W\_E06.1





# Scan 280 - Chromosome 10 - SPTBN2\_R480W\_E06.1





## Scan 280 - Chromosome 11 - SPTBN2\_R480W\_E06.1





## Scan 280 - Chromosome 12 - SPTBN2\_R480W\_E06.1





## Scan 280 - Chromosome 13 - SPTBN2\_R480W\_E06.1





# Scan 280 - Chromosome 14 - SPTBN2\_R480W\_E06.1





## Scan 280 - Chromosome 15 - SPTBN2\_R480W\_E06.1





## Scan 280 - Chromosome 16 - SPTBN2\_R480W\_E06.1





## Scan 280 - Chromosome 17 - SPTBN2\_R480W\_E06.1



green=AA, orange=AB, purple=BB, black=missing



#### Scan 280 - Chromosome 18 - SPTBN2\_R480W\_E06.1



green=AA, orange=AB, purple=BB, black=missing



## Scan 280 - Chromosome 19 - SPTBN2\_R480W\_E06.1



green=AA, orange=AB, purple=BB, black=missing



#### Scan 280 - Chromosome 20 - SPTBN2\_R480W\_E06.1



green=AA, orange=AB, purple=BB, black=missing



## Scan 280 - Chromosome 21 - SPTBN2\_R480W\_E06.1



green=AA, orange=AB, purple=BB, black=missing



## Scan 280 - Chromosome 22 - SPTBN2\_R480W\_E06.1



green=AA, orange=AB, purple=BB, black=missing



## Scan 280 - Chromosome X - SPTBN2\_R480W\_E06.1





## Scan 2