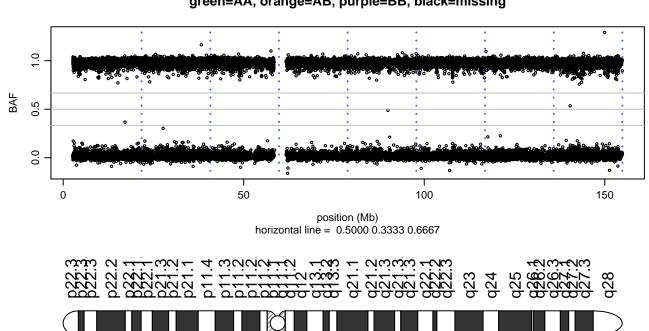

## Scan 280 - Chromosome 17 - SPTBN2\_R480W\_E06.1

green=AA, orange=AB, purple=BB, black=missing