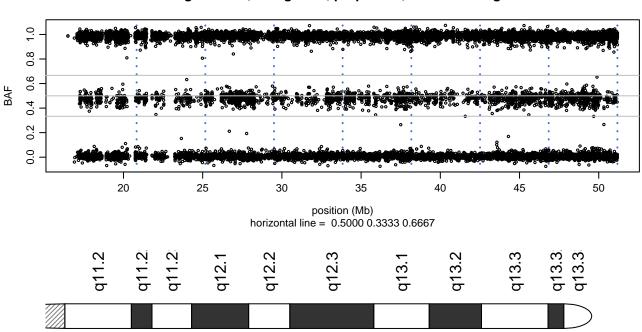

\_E06.1





# Scan 280 - Chromosome 14 - SPTBN2\_R480W\_E06.1





## Scan 280 - Chromosome 15 - SPTBN2\_R480W\_E06.1





## Scan 280 - Chromosome 16 - SPTBN2\_R480W\_E06.1





## Scan 280 - Chromosome 17 - SPTBN2\_R480W\_E06.1



green=AA, orange=AB, purple=BB, black=missing



#### Scan 280 - Chromosome 18 - SPTBN2\_R480W\_E06.1



green=AA, orange=AB, purple=BB, black=missing



## Scan 280 - Chromosome 19 - SPTBN2\_R480W\_E06.1



green=AA, orange=AB, purple=BB, black=missing



#### Scan 280 - Chromosome 20 - SPTBN2\_R480W\_E06.1



green=AA, orange=AB, purple=BB, black=missing



## Scan 280 - Chromosome 21 - SPTBN2\_R480W\_E06.1



green=AA, orange=AB, purple=BB, black=missing



## Scan 280 - Chromosome 22 - SPTBN2\_R480W\_E06.1



green=AA, orange=AB, purple=BB, black=missing



## Scan 280 - Chromosome X - SPTBN2\_R480W\_E06.1





## Scan 280 - Chromosome Y - SPTBN2\_R480W\_E06.1





position (Mb) horizontal line = 0.5000 0.3333 0.6667