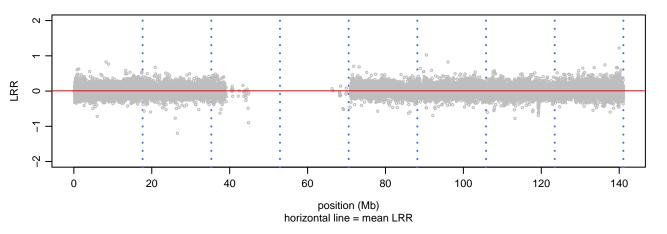

# Scan 280 - Chromosome 1 - SPTBN2\_R480W\_E06.1





## Scan 280 - Chromosome 2 - SPTBN2\_R480W\_E06.1





## Scan 280 - Chromosome 3 - SPTBN2\_R480W\_E06.1





## Scan 280 - Chromosome 4 - SPTBN2\_R480W\_E06.1





## Scan 280 - Chromosome 5 - SPTBN2\_R480W\_E06.1





## Scan 280 - Chromosome 6 - SPTBN2\_R480W\_E06.1





## Scan 280 - Chromosome 7 - SPTBN2\_R480W\_E06.1





# Scan 280 - Chromosome 8 - SPTBN2\_R480W\_E06.1





# Scan 280 - Chromosome 9 - SPTBN2\_R480W\_E06.1





# Scan 280 - Chromosome 10 - SPTBN2\_R480W\_E06.1





## Scan 280 - Chromosome 11 - SPTBN2\_R480W\_E06.1





## Scan 280 - Chromosome 12 - SPTBN2\_R480W\_E06.1





## Scan 280 - Chromosome 13 - SPTBN2\_R480W\_E06.1





# Scan 280 - Chromosome 14 - SPTBN2\_R480W\_E06.1





## Scan 280 - Chromosome 15 - SPTBN2\_R480W\_E06.1





## Scan 280 - Chromosome 16 - SPTBN2\_R480W\_E06.1





## Scan 280 - Chromosome 17 - SPTBN2\_R480W\_E06.1



green=AA, orange=AB, purple=BB, black=missing



#### Scan 280 - Chromosome 18 - SPTBN2\_R480W\_E06.1



green=AA, orange=AB, purple=BB, black=missing



## Scan 280 - Chromosome 19 - SPTBN2\_R480W\_E06.1



green=AA, orange=AB, purple=BB, black=missing



#### Scan 280 - Chromosome 20 - SPTBN2\_R480W\_E06.1



green=AA, orange=AB, purple=BB, black=m