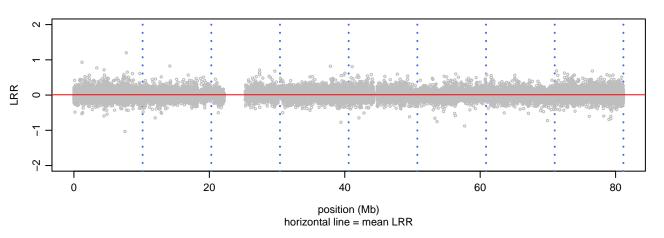

3 - SPTBN2\_R480W\_E06.1





## Scan 280 - Chromosome 4 - SPTBN2\_R480W\_E06.1





## Scan 280 - Chromosome 5 - SPTBN2\_R480W\_E06.1





## Scan 280 - Chromosome 6 - SPTBN2\_R480W\_E06.1





## Scan 280 - Chromosome 7 - SPTBN2\_R480W\_E06.1





# Scan 280 - Chromosome 8 - SPTBN2\_R480W\_E06.1





# Scan 280 - Chromosome 9 - SPTBN2\_R480W\_E06.1





# Scan 280 - Chromosome 10 - SPTBN2\_R480W\_E06.1





## Scan 280 - Chromosome 11 - SPTBN2\_R480W\_E06.1





## Scan 280 - Chromosome 12 - SPTBN2\_R480W\_E06.1





## Scan 280 - Chromosome 13 - SPTBN2\_R480W\_E06.1





# Scan 280 - Chromosome 14 - SPTBN2\_R480W\_E06.1





## Scan 280 - Chromosome 15 - SPTBN2\_R480W\_E06.1





## Scan 280 - Chromosome 16 - SPTBN2\_R480W\_E06.1





## Scan 280 - Chromosome 17 - SPTBN2\_R480W\_E06.1



green=AA, orange=AB, purple=BB, black=missing



#### Scan 280 - Chromosome 18 - SPTBN2\_R480W\_E06.1



green=AA, orange=AB, purple=BB, black=missing



## Scan 280 - Chromosome 19 - SPTBN2\_R480W\_E06.1



green=AA, orange=AB, purple=BB, black=missing



#### Scan 280 - Chromosome 20 - SPTBN2\_R480W\_E06.1



green=AA, orange=AB, purple=BB, black=missing



## Scan 280 - Chromosome 21 - SPTBN2\_R480W\_E06.1



green=AA, orange=AB, purple=BB, black=missing



## Scan 280 - Chromosome 22 - SPTBN2\_R480W\_E06.1



green=AA, orange=AB, purple=BB, black=missing



## Scan 280 - Chromosome X - SPTBN2\_R480W\_E06.1





## Scan 280 - Chromosome Y - SPTBN2\_R480W\_E06.1





position (Mb) horizontal line = 0.5000 0.3333 0.6667