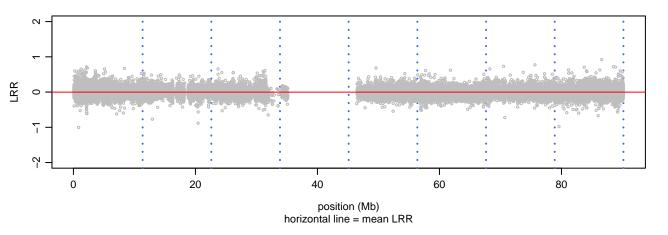

2 - SPTBN2\_R480W\_E06.1





## Scan 280 - Chromosome 3 - SPTBN2\_R480W\_E06.1





## Scan 280 - Chromosome 4 - SPTBN2\_R480W\_E06.1





## Scan 280 - Chromosome 5 - SPTBN2\_R480W\_E06.1





## Scan 280 - Chromosome 6 - SPTBN2\_R480W\_E06.1





## Scan 280 - Chromosome 7 - SPTBN2\_R480W\_E06.1





# Scan 280 - Chromosome 8 - SPTBN2\_R480W\_E06.1





# Scan 280 - Chromosome 9 - SPTBN2\_R480W\_E06.1





# Scan 280 - Chromosome 10 - SPTBN2\_R480W\_E06.1





## Scan 280 - Chromosome 11 - SPTBN2\_R480W\_E06.1





## Scan 280 - Chromosome 12 - SPTBN2\_R480W\_E06.1





## Scan 280 - Chromosome 13 - SPTBN2\_R480W\_E06.1





# Scan 280 - Chromosome 14 - SPTBN2\_R480W\_E06.1





## Scan 280 - Chromosome 15 - SPTBN2\_R480W\_E06.1





## Scan 280 - Chromosome 16 - SPTBN2\_R480W\_E06.1





## Scan 280 - Chromosome 17 - SPTBN2\_R480W\_E06.1



green=AA, orange=AB, purple=BB, black=missing



#### Scan 280 - Chromosome 18 - SPTBN2\_R480W\_E06.1



green=AA, orange=AB, purple=BB, black=missing



## Scan 280 - Chromosome 19 - SPTBN2\_R480W\_E06.1



green=AA, orange=AB, purple=BB, black=missing



#### Scan 280 - Chromosome 20 - SPTBN2\_R480W\_E06.1



green=AA, orange=AB, purple=BB, black=missing



## Scan 280 - Chromosome 21 - SPTBN2\_R480W\_E06.1



green=AA, orange=AB, purple=BB, black=missing



## Scan 280 - Chromosome 22 - SPTBN2\_R480W\_E06.1



green=AA, orange=AB, purple=BB, black=missing



## Scan 280 - Chromosome X - SPTBN2\_R480W\_E06.1





## Scan 280 - Chromosome Y - SPTBN2\_R480W\_E06.1





position (Mb) horizontal line = 0.5000 0.3333 0.6667