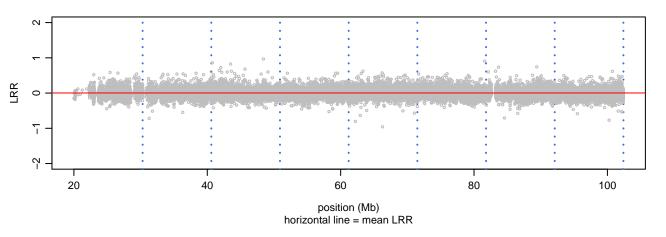

e 1 - SPTBN2\_R480W\_E06.1





## Scan 280 - Chromosome 2 - SPTBN2\_R480W\_E06.1





## Scan 280 - Chromosome 3 - SPTBN2\_R480W\_E06.1





## Scan 280 - Chromosome 4 - SPTBN2\_R480W\_E06.1





## Scan 280 - Chromosome 5 - SPTBN2\_R480W\_E06.1





## Scan 280 - Chromosome 6 - SPTBN2\_R480W\_E06.1





## Scan 280 - Chromosome 7 - SPTBN2\_R480W\_E06.1





# Scan 280 - Chromosome 8 - SPTBN2\_R480W\_E06.1





# Scan 280 - Chromosome 9 - SPTBN2\_R480W\_E06.1





# Scan 280 - Chromosome 10 - SPTBN2\_R480W\_E06.1





## Scan 280 - Chromosome 11 - SPTBN2\_R480W\_E06.1





## Scan 280 - Chromosome 12 - SPTBN2\_R480W\_E06.1





## Scan 280 - Chromosome 13 - SPTBN2\_R480W\_E06.1





# Scan 280 - Chromosome 14 - SPTBN2\_R480W\_E06.1





## Scan 280 - Chromosome 15 - SPTBN2\_R480W\_E06.1





## Scan 280 - Chromosome 16 - SPTBN2\_R480W\_E06.1





## Scan 280 - Chromosome 17 - SPTBN2\_R480W\_E06.1



green=AA, orange=AB, purple=BB, black=missing



#### Scan 280 - Chromosome 18 - SPTBN2\_R480W\_E06.1



green=AA, orange=AB, purple=BB, black=missing



## Scan 280 - Chromosome 19 - SPTBN2\_R480W\_E06.1



green=AA, orange=AB, purple=BB, black=missing



#### Scan 280 - Chromosome 20 - SPTBN2\_R480W\_E06.1



green=AA, orange=AB, purple=BB, black=missing



## Scan 280 - Chromosome 21 - SPTBN2\_R480W\_E06.1



green=AA, orange=AB, purple=BB, black=missing



## Scan 280 - Chromosome 22 - SPTBN2\_R480W\_E06.1



green=AA, orange=AB, purple=BB, black=missing



## Scan 280 - Chromosome X - SPTBN2\_R480W\_E06.1





## Scan 280 - Chromosome Y - SPTBN2\_R480W\_E06.1





position