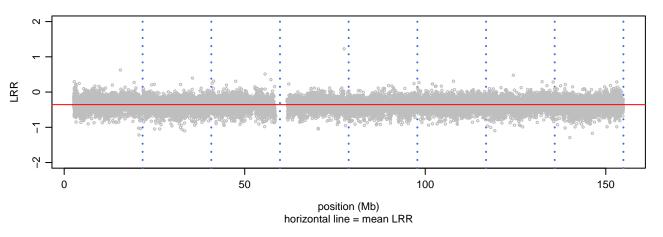

0W\_E06.1





## Scan 280 - Chromosome 15 - SPTBN2\_R480W\_E06.1





## Scan 280 - Chromosome 16 - SPTBN2\_R480W\_E06.1





## Scan 280 - Chromosome 17 - SPTBN2\_R480W\_E06.1



green=AA, orange=AB, purple=BB, black=missing



#### Scan 280 - Chromosome 18 - SPTBN2\_R480W\_E06.1



green=AA, orange=AB, purple=BB, black=missing



## Scan 280 - Chromosome 19 - SPTBN2\_R480W\_E06.1



green=AA, orange=AB, purple=BB, black=missing



#### Scan 280 - Chromosome 20 - SPTBN2\_R480W\_E06.1



green=AA, orange=AB, purple=BB, black=missing



## Scan 280 - Chromosome 21 - SPTBN2\_R480W\_E06.1



green=AA, orange=AB, purple=BB, black=missing



## Scan 280 - Chromosome 22 - SPTBN2\_R480W\_E06.1



green=AA, orange=AB, purple=BB, black=missing



## Scan 280 - Chromosome X - SPTBN2\_R480W\_E06.1





## Scan 280 - Chromosome Y - SPTBN2\_R480W\_E06.1





position (Mb) horizontal line = 0.5000 0.3333 0.6667