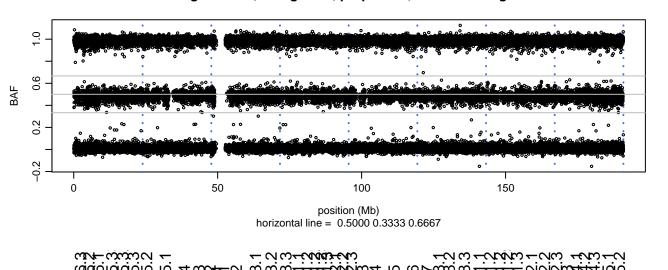

# Scan 280 - Chromosome 1 - SPTBN2\_R480W\_E06.1





## Scan 280 - Chromosome 2 - SPTBN2\_R480W\_E06.1





## Scan 280 - Chromosome 3 - SPTBN2\_R480W\_E06.1





## Scan 280 - Chromosome 4 - SPTBN2\_R480W\_E06.1





## Scan 280 - Chromosome 5 - SPTBN2\_R480W\_E06.1





## Scan 280 - Chromosome 6 - SPTBN2\_R480W\_E06.1





## Scan 280 - Chromosome 7 - SPTBN2\_R480W\_E06.1





# Scan 280 - Chromosome 8 - SPTBN2\_R480W\_E06.1





# Scan 280 - Chromosome 9 - SPTBN2\_R480W\_E06.1





# Scan 280 - Chromosome 10 - SPTBN2\_R480W\_E06.1





## Scan 280 - Chromosome 11 - SPTBN2\_R480W\_E06.1





## Scan 280 - Chromosome 12 - SPTBN2\_R480W\_E06.1





## Scan 280 - Chromosome 13 - SPTBN2\_R480W\_E06.1





# Scan 280 - Chromosome 14 - SPTBN2\_R480W\_E06.1





## Scan 280 - Chromosome 15 - SPTBN2\_R480W\_E06.1





## Scan 280 - Chromosome 16 - SPTBN2\_R480W\_E06.1





## Scan 280 - Chromosome 17 - SPTBN2\_R480W\_E06.1



green=AA, orange=AB, purple=BB, black=missing



#### Scan 280 - Chromosome 18 -