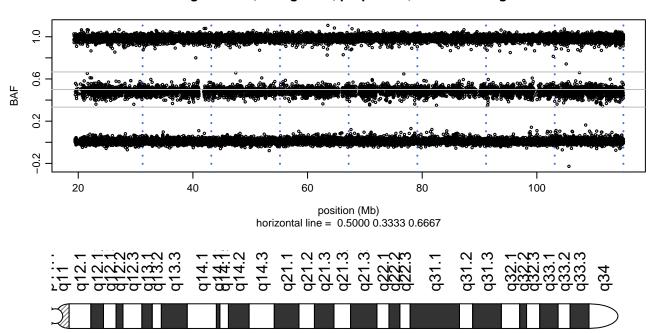

# Scan 280 - Chromosome 1 - SPTBN2\_R480W\_E06.1





## Scan 280 - Chromosome 2 - SPTBN2\_R480W\_E06.1





## Scan 280 - Chromosome 3 - SPTBN2\_R480W\_E06.1





## Scan 280 - Chromosome 4 - SPTBN2\_R480W\_E06.1





## Scan 280 - Chromosome 5 - SPTBN2\_R480W\_E06.1





## Scan 280 - Chromosome 6 - SPTBN2\_R480W\_E06.1





## Scan 280 - Chromosome 7 - SPTBN2\_R480W\_E06.1





# Scan 280 - Chromosome 8 - SPTBN2\_R480W\_E06.1





# Scan 280 - Chromosome 9 - SPTBN2\_R480W\_E06.1





# Scan 280 - Chromosome 10 - SPTBN2\_R480W\_E06.1





## Scan 280 - Chromosome 11 - SPTBN2\_R480W\_E06.1





## Scan 280 - Chromosome 12 - SPTBN2\_R480W\_E06.1





## Scan 280 - Chromosome 13 - SPTBN2\_R480W\_E06.1





# Scan 280 - Chromosome 14 - SPTBN2\_R480W\_E06.1





## Scan 280 - Chromosome 15 - SPTBN2\_R480W\_E06.1





## Scan 280 - Chromosome 16 - SPTBN2\_R480W\_E06.1





## Scan 280 - Chromosome 17 - SPTBN2\_R480W\_E06.1



green=AA, orange=AB, purple=BB, black=missing



#### Scan 280 - Chromosome 18 - SPTBN2\_R480W\_E06.1



green=AA, orange=AB, purple=BB, black=missing



## Scan 280 - Chromosome 19 - SPTBN2\_R480W\_E06.1



green=AA, orange=AB, purple=BB, black=missing



#### Scan 280 - Chromosome 20 - SPTBN2\_R480W\_E06.1



green=AA, orange=AB, purple=BB, black=missing



## Scan 280 - Chromosome 21 - SPTBN2\_R480W\_E06.1



green=AA, orange=AB, purple=BB, black=missing



## Scan 280 - Chromosome 22 - SPTBN2\_R480W\_E06.1



green=AA, orange=AB, purple=BB, black=missing



## Scan 2