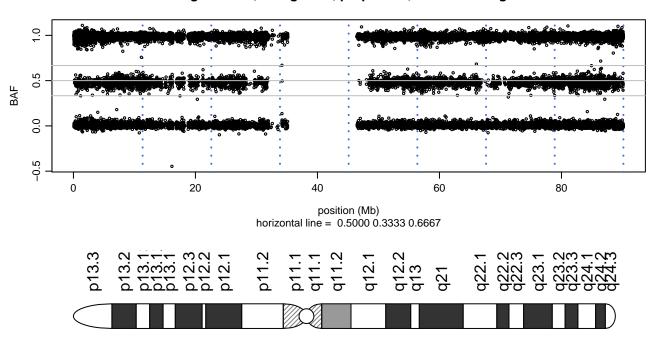

- SPTBN2\_R480W\_E06.1





## Scan 280 - Chromosome 3 - SPTBN2\_R480W\_E06.1





## Scan 280 - Chromosome 4 - SPTBN2\_R480W\_E06.1





## Scan 280 - Chromosome 5 - SPTBN2\_R480W\_E06.1





## Scan 280 - Chromosome 6 - SPTBN2\_R480W\_E06.1





## Scan 280 - Chromosome 7 - SPTBN2\_R480W\_E06.1





# Scan 280 - Chromosome 8 - SPTBN2\_R480W\_E06.1





# Scan 280 - Chromosome 9 - SPTBN2\_R480W\_E06.1





# Scan 280 - Chromosome 10 - SPTBN2\_R480W\_E06.1





## Scan 280 - Chromosome 11 - SPTBN2\_R480W\_E06.1





## Scan 280 - Chromosome 12 - SPTBN2\_R480W\_E06.1





## Scan 280 - Chromosome 13 - SPTBN2\_R480W\_E06.1





# Scan 280 - Chromosome 14 - SPTBN2\_R480W\_E06.1





## Scan 280 - Chromosome 15 - SPTBN2\_R480W\_E06.1





## Scan 280 - Chromosome 16 - SPTBN2\_R480W\_E06.1





## Scan 280 - Chromosome 17 - SPTBN2\_R480W\_E06.1



green=AA, orange=AB, purple=BB, black=missing



#### Scan 280 - Chromosome 18 - SPTBN2\_R480W\_E06.1



green=AA, orange=AB, purple=BB, black=missing



## Scan 280 - Chromosome 19 - SPTBN2\_R480W\_E06.1



green=AA, orange=AB, purple=BB, black=missing



#### Scan 280 - Chromosome 20 - SPTBN2\_R480W\_E06.1



green=AA, orange=AB, purple=BB, black=missing



## Scan 280 - Chromosome 21 - SPTBN2\_R480W\_E06.1



green=AA, orange=AB, purple=BB, black=missing



## Scan 280 - Chromosome 22 - SPTBN2\_R480W\_E06.1



green=AA, orange=AB, purple=BB, black=missing



## Scan 280 - Chromosome X - SPTBN2\_R480W\_E06.1





## Scan 280 - Chromosome Y - SPTBN2\_R480W\_E06.1





position (Mb) horizontal line = 0.5000 0.3333 0.6667