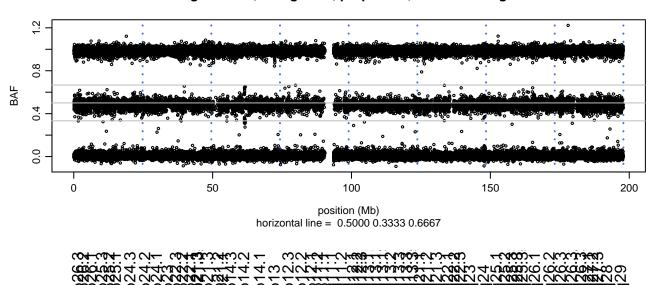

# Scan 280 - Chromosome 1 - SPTBN2\_R480W\_E06.1





## Scan 280 - Chromosome 2 - SPTBN2\_R480W\_E06.1





## Scan 280 - Chromosome 3 - SPTBN2\_R480W\_E06.1





## Scan 280 - Chromosome 4 - SPTBN2\_R480W\_E06.1





## Scan 280 - Chromosome 5 - SPTBN2\_R480W\_E06.1





## Scan 280 - Chromosome 6 - SPTBN2\_R480W\_E06.1





## Scan 280 - Chromosome 7 - SPTBN2\_R480W\_E06.1





# Scan 280 - Chromosome 8 - SPTBN2\_R480W\_E06.1





# Scan 280 - Chromosome 9 - SPTBN2\_R480W\_E06.1





# Scan 280 - Chromosome 10 - SPTBN2\_R480W\_E06.1





## Scan 280 - Chromosome 11 - SPTBN2\_R480W\_E06.1





## Scan 280 - Chromosome 12 - SPTBN2\_R480W\_E06.1





## Scan 280 - Chromosome 13 - SPTBN2\_R480W\_E06.1





# Scan 280 - Chromosome 14 - SPTBN2\_R480W\_E06.1





## Scan 280 - Chromosome 15 - SPTBN2\_R480W\_E06.1





## Scan 280 - Chromosome 16 - SPTBN2\_R480W\_E06.1





## Scan 280 - Chromosome 17 - SPTBN2\_R480W\_E06.1



green=AA, orange=AB, purpl