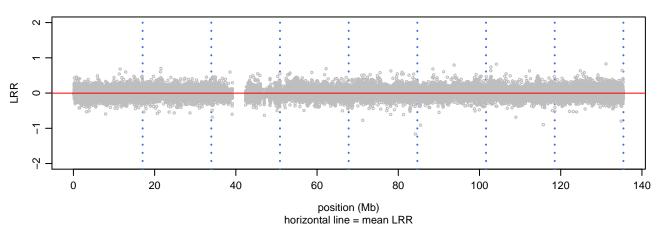

# Scan 280 - Chromosome 1 - SPTBN2\_R480W\_E06.1





## Scan 280 - Chromosome 2 - SPTBN2\_R480W\_E06.1





## Scan 280 - Chromosome 3 - SPTBN2\_R480W\_E06.1





## Scan 280 - Chromosome 4 - SPTBN2\_R480W\_E06.1





## Scan 280 - Chromosome 5 - SPTBN2\_R480W\_E06.1





## Scan 280 - Chromosome 6 - SPTBN2\_R480W\_E06.1





## Scan 280 - Chromosome 7 - SPTBN2\_R480W\_E06.1





# Scan 280 - Chromosome 8 - SPTBN2\_R480W\_E06.1





# Scan 280 - Chromosome 9 - SPTBN2\_R480W\_E06.1





# Scan 280 - Chromosome 10 - SPTBN2\_R480W\_E06.1





## Scan 280 - Chromosome 11 - SPTBN2\_R480W\_E06.1





## Scan 280 - Chromosome 12 - SPTBN2\_R480W\_E06.1





## Scan 280 - Chromosome 13 - SPTBN2\_R480W\_E06.1





# Scan 280 - Chromosome 14 - SPTBN2\_R480W\_E06.1





## Scan 280 - Chromosome 15 - SPTBN2\_R480W\_E06.1





## Scan 280 - Chromosome 16 - SPTBN2\_R480W\_E06.1





## Scan 280 - Chromosome 17 - SPTBN2\_R480W\_E06.1



green=AA, orange=AB, purple=BB, black=missing



#### Scan 280 - Chromosome 18 - SPTBN2\_R480W\_E06.1



green=AA, orange=AB, purple=BB, black=missing



## Scan 280 - Chromosome 19 - SPTBN2\_R480W\_E06.1



green=AA, orange=AB, purple=BB, black=missing



#### Scan 280 - Chromosome 20 - SPTBN2\_R480W\_E06.1



green=AA, orange=AB, purple=BB, black=missing



## Scan 280 - Chromosome 21 - SPTBN2\_R480W\_