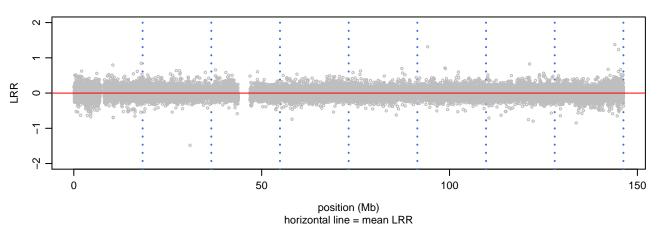

# Scan 280 - Chromosome 1 - SPTBN2\_R480W\_E06.1





## Scan 280 - Chromosome 2 - SPTBN2\_R480W\_E06.1





## Scan 280 - Chromosome 3 - SPTBN2\_R480W\_E06.1





## Scan 280 - Chromosome 4 - SPTBN2\_R480W\_E06.1





## Scan 280 - Chromosome 5 - SPTBN2\_R480W\_E06.1





## Scan 280 - Chromosome 6 - SPTBN2\_R480W\_E06.1





## Scan 280 - Chromosome 7 - SPTBN2\_R480W\_E06.1





# Scan 280 - Chromosome 8 - SPTBN2\_R480W\_E06.1





# Scan 280 - Chromosome 9 - SPTBN2\_R480W\_E06.1





# Scan 280 - Chromosome 10 - SPTBN2\_R480W\_E06.1





## Scan 280 - Chromosome 11 - SPTBN2\_R480W\_E06.1





## Scan 280 - Chromosome 12 - SPTBN2\_R480W\_E06.1





## Scan 280 - Chromosome 13 - SPTBN2\_R480W\_E06.1





# Scan 280 - Chromosome 14 - SPTBN2\_R480W\_E06.1





## Scan 280 - Chromosome 15 - SPTBN2\_R480W\_E06.1





## Scan 280 - Chromosome 16 - SPTBN2\_R480W\_E06.1





## Scan 280 - Chromosome 17 - SPTBN2\_R480W\_E06.1



green=AA, orange=AB, purple=BB, black=missing



#### Scan 280 - Chromosome 18 - SPTBN2\_R480W\_E06.1



green=AA, orange=AB, purple=BB, black=missing



## Scan 280 - Chromosome 19 - SPTBN2\_R480W\_E06.1



green=AA, orange=AB, purple=BB, black=missing



#### Scan 280 - Chromosome 20 - SPTBN2\_R