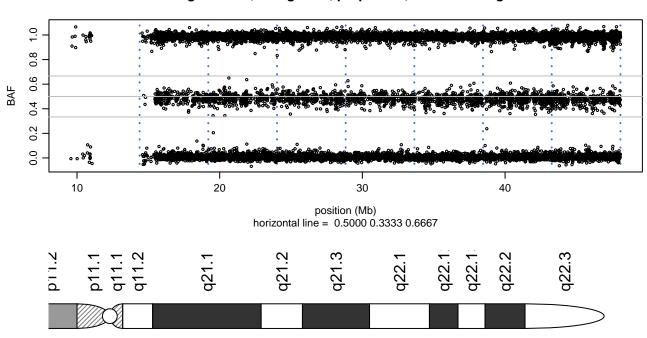

## Scan 280 - Chromosome 12 - SPTBN2\_R480W\_E06.1





## Scan 280 - Chromosome 13 - SPTBN2\_R480W\_E06.1





# Scan 280 - Chromosome 14 - SPTBN2\_R480W\_E06.1





## Scan 280 - Chromosome 15 - SPTBN2\_R480W\_E06.1





## Scan 280 - Chromosome 16 - SPTBN2\_R480W\_E06.1





## Scan 280 - Chromosome 17 - SPTBN2\_R480W\_E06.1



green=AA, orange=AB, purple=BB, black=missing



#### Scan 280 - Chromosome 18 - SPTBN2\_R480W\_E06.1



green=AA, orange=AB, purple=BB, black=missing



## Scan 280 - Chromosome 19 - SPTBN2\_R480W\_E06.1



green=AA, orange=AB, purple=BB, black=missing



#### Scan 280 - Chromosome 20 - SPTBN2\_R480W\_E06.1



green=AA, orange=AB, purple=BB, black=missing



## Scan 280 - Chromosome 21 - SPTBN2\_R480W\_E06.1



green=AA, orange=AB, purple=BB, black=missing



## Scan 280 - Chromosome 22 - SPTBN2\_R480W\_E06.1



green=AA, orange=AB, purple=BB, black=missing



## Scan 280 - Chromosome X - SPTBN2\_R480W\_E06.1





## Scan 280 - Chromosome Y - SPTBN2\_R480W\_E06.1





position (Mb) horizontal line = 0.5000 0.3333 0.6667