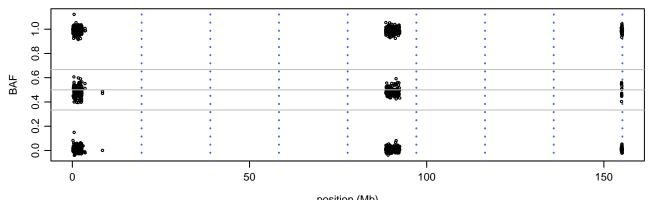

- SPTBN2\_R480W\_A12





#### Scan 280 - Chromosome 16 - SPTBN2\_R480W\_A12





#### Scan 280 - Chromosome 17 - SPTBN2\_R480W\_A12



green=AA, orange=AB, purple=BB, black=missing



#### Scan 280 - Chromosome 18 - SPTBN2\_R480W\_A12



green=AA, orange=AB, purple=BB, black=missing



#### Scan 280 - Chromosome 19 - SPTBN2\_R480W\_A12



green=AA, orange=AB, purple=BB, black=missing



#### Scan 280 - Chromosome 20 - SPTBN2\_R480W\_A12



green=AA, orange=AB, purple=BB, black=missing



Scan 280 - Chromosome 21 - SPTBN2\_R480W\_A12



green=AA, orange=AB, purple=BB, black=missing



#### Scan 280 - Chromosome 22 - SPTBN2\_R480W\_A12



green=AA, orange=AB, purple=BB, black=missing



## Scan 280 - Chromosome X - SPTBN2\_R480W\_A12





## Scan 280 - Chromosome Y - SPTBN2\_R480W\_A12





position (Mb) horizontal line = 0.5000 0.3333 0.6667