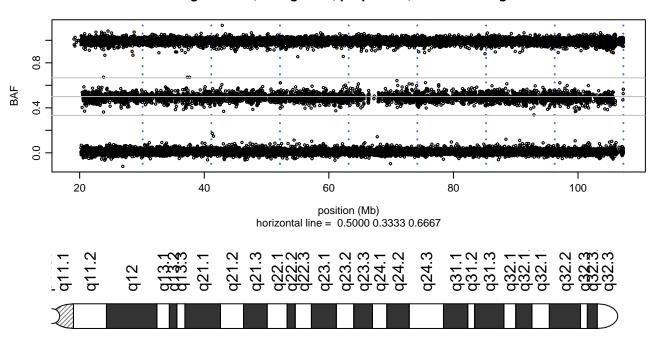

# Scan 280 - Chromosome 1 - SPTBN2\_R480W\_A12





## Scan 280 - Chromosome 2 - SPTBN2\_R480W\_A12







## Scan 280 - Chromosome 3 - SPTBN2\_R480W\_A12





#### Scan 280 - Chromosome 4 - SPTBN2\_R480W\_A12







## Scan 280 - Chromosome 5 - SPTBN2\_R480W\_A12





## Scan 280 - Chromosome 6 - SPTBN2\_R480W\_A12





## Scan 280 - Chromosome 7 - SPTBN2\_R480W\_A12





## Scan 280 - Chromosome 8 - SPTBN2\_R480W\_A12





## Scan 280 - Chromosome 9 - SPTBN2\_R480W\_A12





#### Scan 280 - Chromosome 10 - SPTBN2\_R480W\_A12





# Scan 280 - Chromosome 11 - SPTBN2\_R480W\_A12





#### Scan 280 - Chromosome 12 - SPTBN2\_R480W\_A12





#### Scan 280 - Chromosome 13 - SPTBN2\_R480W\_A12





#### Scan 280 - Chromosome 14 - SPTBN2\_R480W\_A12





#### Scan 280 - Chromosome 15 - SPTBN2\_R480W\_A12





#### Scan 280 - Chromosome 16 - SPTBN2\_R480W\_A12





#### Scan 280 - Chromosome 17 - SPTBN2\_R480W\_A12



green=AA, orange=AB, purple=BB, black=missing



#### Scan 280 - Chromosome 18 - SPTBN2\_R480W\_A12



green=AA, orange=AB, purple=BB, black=missing



#### Scan 280 - Chromosome 19 - SPTBN2\_R480W\_A12



green=AA, orange=AB, purple=BB, black=missing



#### Scan 280 - Chromosome 20 - SPTBN2\_R480W\_A12



green=AA, orange=AB, purple=BB, black=missing



Scan 280 - Chromosome 21 - SPTBN2\_R480W\_A12



green=AA, orange=AB, purple=BB, black=missing



#### Scan 280 - Chromosome 22 - SPTBN2\_R480W\_A12



green=AA, orange=AB, purple=BB, black=missing



## Scan 280 - Chromosome X - SPTBN2\_R480W\_A12





## Scan 280 - Chromo