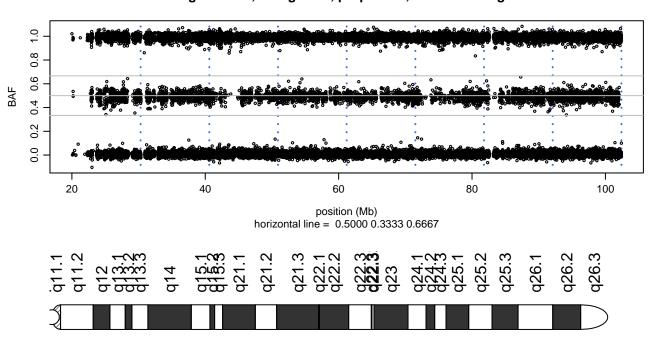

Chromosome 1 - SPTBN2\_R480W\_A12





## Scan 280 - Chromosome 2 - SPTBN2\_R480W\_A12







## Scan 280 - Chromosome 3 - SPTBN2\_R480W\_A12





#### Scan 280 - Chromosome 4 - SPTBN2\_R480W\_A12







## Scan 280 - Chromosome 5 - SPTBN2\_R480W\_A12





## Scan 280 - Chromosome 6 - SPTBN2\_R480W\_A12





## Scan 280 - Chromosome 7 - SPTBN2\_R480W\_A12





## Scan 280 - Chromosome 8 - SPTBN2\_R480W\_A12





## Scan 280 - Chromosome 9 - SPTBN2\_R480W\_A12





#### Scan 280 - Chromosome 10 - SPTBN2\_R480W\_A12





# Scan 280 - Chromosome 11 - SPTBN2\_R480W\_A12





#### Scan 280 - Chromosome 12 - SPTBN2\_R480W\_A12





#### Scan 280 - Chromosome 13 - SPTBN2\_R480W\_A12





#### Scan 280 - Chromosome 14 - SPTBN2\_R480W\_A12





#### Scan 280 - Chromosome 15 - SPTBN2\_R480W\_A12





#### Scan 280 - Chromosome 16 - SPTBN2\_R480W\_A12





#### Scan 280 - Chromosome 17 - SPTBN2\_R480W\_A12



green=AA, orange=AB, purple=BB, black=missing



#### Scan 280 - Chromosome 18 - SPTBN2\_R480W\_A12



green=AA, orange=AB, purple=BB, black=missing



#### Scan 280 - Chromosome 19 - SPTBN2\_R480W\_A12



green=AA, orange=AB, purple=BB, black=missing



#### Scan 280 - Chromosome 20 - SPTBN2\_R480W\_A12



green=AA, orange=AB, purple=BB, black=missing



Scan 280 - Chromosome 21 - SPTBN2\_R480W\_A12



green=AA, orange=AB, purple=BB, black=missing



#### Scan 280 - Chromosome 22 - SPTBN2\_R480W\_A12



green=AA, orange=AB, purple=BB, black=missing



## Scan 280 - Chromosome X - SPTBN2\_R480W\_A12





## Scan 280 - Chromosome Y - SPTBN2\_R480W\_A12





position (Mb) horizonta