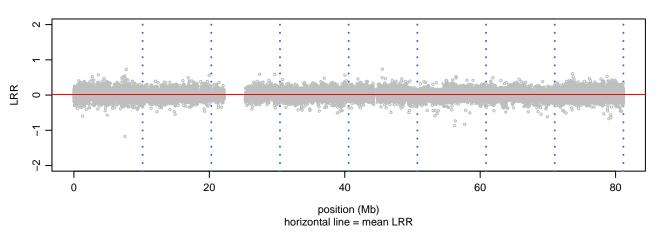

romosome 3 - SPTBN2\_R480W\_A12





#### Scan 280 - Chromosome 4 - SPTBN2\_R480W\_A12







## Scan 280 - Chromosome 5 - SPTBN2\_R480W\_A12





## Scan 280 - Chromosome 6 - SPTBN2\_R480W\_A12





## Scan 280 - Chromosome 7 - SPTBN2\_R480W\_A12





## Scan 280 - Chromosome 8 - SPTBN2\_R480W\_A12





## Scan 280 - Chromosome 9 - SPTBN2\_R480W\_A12





#### Scan 280 - Chromosome 10 - SPTBN2\_R480W\_A12





# Scan 280 - Chromosome 11 - SPTBN2\_R480W\_A12





#### Scan 280 - Chromosome 12 - SPTBN2\_R480W\_A12





#### Scan 280 - Chromosome 13 - SPTBN2\_R480W\_A12





#### Scan 280 - Chromosome 14 - SPTBN2\_R480W\_A12





#### Scan 280 - Chromosome 15 - SPTBN2\_R480W\_A12





#### Scan 280 - Chromosome 16 - SPTBN2\_R480W\_A12





#### Scan 280 - Chromosome 17 - SPTBN2\_R480W\_A12



green=AA, orange=AB, purple=BB, black=missing



#### Scan 280 - Chromosome 18 - SPTBN2\_R480W\_A12



green=AA, orange=AB, purple=BB, black=missing



#### Scan 280 - Chromosome 19 - SPTBN2\_R480W\_A12



green=AA, orange=AB, purple=BB, black=missing



#### Scan 280 - Chromosome 20 - SPTBN2\_R480W\_A12



green=AA, orange=AB, purple=BB, black=missing



Scan 280 - Chromosome 21 - SPTBN2\_R480W\_A12



green=AA, orange=AB, purple=BB, black=missing



#### Scan 280 - Chromosome 22 - SPTBN2\_R480W\_A12



green=AA, orange=AB, purple=BB, black=missing



## Scan 280 - Chromosome X - SPTBN2\_R480W\_A12





## Scan 280 - Chromosome Y - SPTBN2\_R480W\_A12





position (Mb) horizontal line = 0.5000 0.3333 0.6667