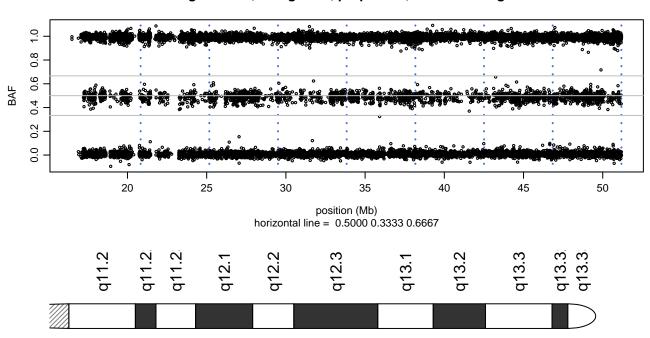

BN2\_R480W\_A12





#### Scan 280 - Chromosome 14 - SPTBN2\_R480W\_A12





#### Scan 280 - Chromosome 15 - SPTBN2\_R480W\_A12





#### Scan 280 - Chromosome 16 - SPTBN2\_R480W\_A12





#### Scan 280 - Chromosome 17 - SPTBN2\_R480W\_A12



green=AA, orange=AB, purple=BB, black=missing



#### Scan 280 - Chromosome 18 - SPTBN2\_R480W\_A12



green=AA, orange=AB, purple=BB, black=missing



#### Scan 280 - Chromosome 19 - SPTBN2\_R480W\_A12



green=AA, orange=AB, purple=BB, black=missing



#### Scan 280 - Chromosome 20 - SPTBN2\_R480W\_A12



green=AA, orange=AB, purple=BB, black=missing



Scan 280 - Chromosome 21 - SPTBN2\_R480W\_A12



green=AA, orange=AB, purple=BB, black=missing



#### Scan 280 - Chromosome 22 - SPTBN2\_R480W\_A12



green=AA, orange=AB, purple=BB, black=missing



## Scan 280 - Chromosome X - SPTBN2\_R480W\_A12





## Scan 280 - Chromosome Y - SPTBN2\_R480W\_A12





position (Mb) horizontal line = 0.5000 0.3333 0.6667