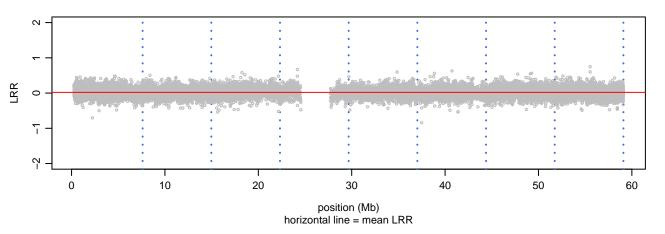

n 280 - Chromosome 7 - SPTBN2\_R480W\_A12





## Scan 280 - Chromosome 8 - SPTBN2\_R480W\_A12





## Scan 280 - Chromosome 9 - SPTBN2\_R480W\_A12





#### Scan 280 - Chromosome 10 - SPTBN2\_R480W\_A12





# Scan 280 - Chromosome 11 - SPTBN2\_R480W\_A12





#### Scan 280 - Chromosome 12 - SPTBN2\_R480W\_A12





#### Scan 280 - Chromosome 13 - SPTBN2\_R480W\_A12





#### Scan 280 - Chromosome 14 - SPTBN2\_R480W\_A12





#### Scan 280 - Chromosome 15 - SPTBN2\_R480W\_A12





#### Scan 280 - Chromosome 16 - SPTBN2\_R480W\_A12





#### Scan 280 - Chromosome 17 - SPTBN2\_R480W\_A12



green=AA, orange=AB, purple=BB, black=missing



#### Scan 280 - Chromosome 18 - SPTBN2\_R480W\_A12



green=AA, orange=AB, purple=BB, black=missing



#### Scan 280 - Chromosome 19 - SPTBN2\_R480W\_A12



green=AA, orange=AB, purple=BB, black=missing



#### Scan 280 - Chromosome 20 - SPTBN2\_R480W\_A12



green=AA, orange=AB, purple=BB, black=missing



Scan 280 - Chromosome 21 - SPTBN2\_R480W\_A12



green=AA, orange=AB, purple=BB, black=missing



#### Scan 280 - Chromosome 22 - SPTBN2\_R480W\_A12



green=AA, orange=AB, purple=BB, black=missing



## Scan 280 - Chromosome X - SPTBN2\_R480W\_A12





## Scan 280 - Chromosome Y - SPTBN2\_R480W\_A12





position (Mb) horizontal line = 0.5000 0.3333 0.6667