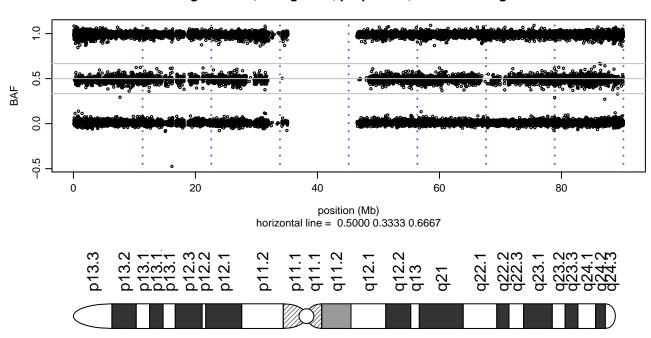

omosome 2 - SPTBN2\_R480W\_A12







## Scan 280 - Chromosome 3 - SPTBN2\_R480W\_A12





#### Scan 280 - Chromosome 4 - SPTBN2\_R480W\_A12







## Scan 280 - Chromosome 5 - SPTBN2\_R480W\_A12





## Scan 280 - Chromosome 6 - SPTBN2\_R480W\_A12





## Scan 280 - Chromosome 7 - SPTBN2\_R480W\_A12





## Scan 280 - Chromosome 8 - SPTBN2\_R480W\_A12





## Scan 280 - Chromosome 9 - SPTBN2\_R480W\_A12





#### Scan 280 - Chromosome 10 - SPTBN2\_R480W\_A12





# Scan 280 - Chromosome 11 - SPTBN2\_R480W\_A12





#### Scan 280 - Chromosome 12 - SPTBN2\_R480W\_A12





#### Scan 280 - Chromosome 13 - SPTBN2\_R480W\_A12





#### Scan 280 - Chromosome 14 - SPTBN2\_R480W\_A12





#### Scan 280 - Chromosome 15 - SPTBN2\_R480W\_A12





#### Scan 280 - Chromosome 16 - SPTBN2\_R480W\_A12





#### Scan 280 - Chromosome 17 - SPTBN2\_R480W\_A12



green=AA, orange=AB, purple=BB, black=missing



#### Scan 280 - Chromosome 18 - SPTBN2\_R480W\_A12



green=AA, orange=AB, purple=BB, black=missing



#### Scan 280 - Chromosome 19 - SPTBN2\_R480W\_A12



green=AA, orange=AB, purple=BB, black=missing



#### Scan 280 - Chromosome 20 - SPTBN2\_R480W\_A12



green=AA, orange=AB, purple=BB, black=missing



Scan 280 - Chromosome 21 - SPTBN2\_R480W\_A12



green=AA, orange=AB, purple=BB, black=missing



#### Scan 280 - Chromosome 22 - SPTBN2\_R480W\_A12



green=AA, orange=AB, purple=BB, black=missing



## Scan 280 - Chromosome X - SPTBN2\_R480W\_A12





## Scan 280 - Chromosome Y - SPTBN2\_R480W\_A12





position (Mb) horizontal line = 0.5000 0.3333 0.6667