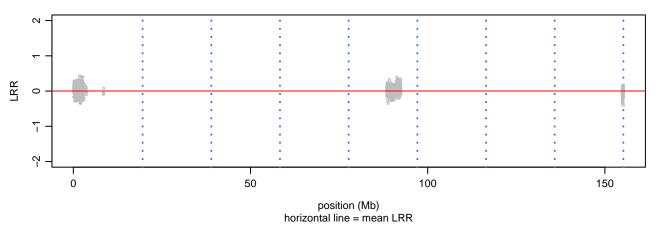

15 - SPTBN2\_R480W\_A12





#### Scan 280 - Chromosome 16 - SPTBN2\_R480W\_A12





#### Scan 280 - Chromosome 17 - SPTBN2\_R480W\_A12



green=AA, orange=AB, purple=BB, black=missing



#### Scan 280 - Chromosome 18 - SPTBN2\_R480W\_A12



green=AA, orange=AB, purple=BB, black=missing



#### Scan 280 - Chromosome 19 - SPTBN2\_R480W\_A12



green=AA, orange=AB, purple=BB, black=missing



#### Scan 280 - Chromosome 20 - SPTBN2\_R480W\_A12



green=AA, orange=AB, purple=BB, black=missing



Scan 280 - Chromosome 21 - SPTBN2\_R480W\_A12



green=AA, orange=AB, purple=BB, black=missing



#### Scan 280 - Chromosome 22 - SPTBN2\_R480W\_A12



green=AA, orange=AB, purple=BB, black=missing



## Scan 280 - Chromosome X - SPTBN2\_R480W\_A12





## Scan 280 - Chromosome Y - SPTBN2\_R480W\_A12





position (Mb) horizontal line = 0.5000 0.3333 0.6667