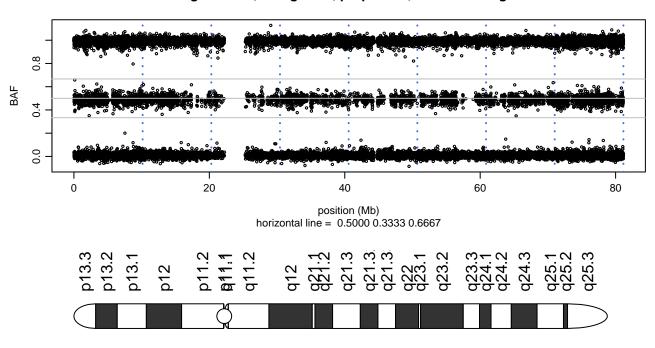

0 - Chromosome 4 - SPTBN2\_R480W\_A12







## Scan 280 - Chromosome 5 - SPTBN2\_R480W\_A12





## Scan 280 - Chromosome 6 - SPTBN2\_R480W\_A12





## Scan 280 - Chromosome 7 - SPTBN2\_R480W\_A12





## Scan 280 - Chromosome 8 - SPTBN2\_R480W\_A12





## Scan 280 - Chromosome 9 - SPTBN2\_R480W\_A12





#### Scan 280 - Chromosome 10 - SPTBN2\_R480W\_A12





# Scan 280 - Chromosome 11 - SPTBN2\_R480W\_A12





#### Scan 280 - Chromosome 12 - SPTBN2\_R480W\_A12





#### Scan 280 - Chromosome 13 - SPTBN2\_R480W\_A12





#### Scan 280 - Chromosome 14 - SPTBN2\_R480W\_A12





#### Scan 280 - Chromosome 15 - SPTBN2\_R480W\_A12





#### Scan 280 - Chromosome 16 - SPTBN2\_R480W\_A12





#### Scan 280 - Chromosome 17 - SPTBN2\_R480W\_A12



green=AA, orange=AB, purple=BB, black=missing



#### Scan 280 - Chromosome 18 - SPTBN2\_R480W\_A12



green=AA, orange=AB, purple=BB, black=missing



#### Scan 280 - Chromosome 19 - SPTBN2\_R480W\_A12



green=AA, orange=AB, purple=BB, black=missing



#### Scan 280 - Chromosome 20 - SPTBN2\_R480W\_A12



green=AA, orange=AB, purple=BB, black=missing



Scan 280 - Chromosome 21 - SPTBN2\_R480W\_A12



green=AA, orange=AB, purple=BB, black=missing



#### Scan 280 - Chromosome 22 - SPTBN2\_R480W\_A12



green=AA, orange=AB, purple=BB, black=missing



## Scan 280 - Chromosome X - SPTBN2\_R480W\_A12





## Scan 280 - Chromosome Y - SPTBN2\_R480W\_A12





position (Mb) horizontal line = 0.5000 0.3333 0.6667