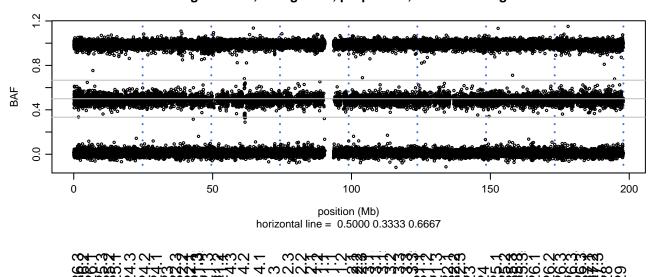

# Scan 280 - Chromosome 1 - SPTBN2\_R480W\_A12





## Scan 280 - Chromosome 2 - SPTBN2\_R480W\_A12







## Scan 280 - Chromosome 3 - SPTBN2\_R480W\_A12





#### Scan 280 - Chromosome 4 - SPTBN2\_R480W\_A12







## Scan 280 - Chromosome 5 - SPTBN2\_R480W\_A12





## Scan 280 - Chromosome 6 - SPTBN2\_R480W\_A12





## Scan 280 - Chromosome 7 - SPTBN2\_R480W\_A12





## Scan 280 - Chromosome 8 - SPTBN2\_R480W\_A12





## Scan 280 - Chromosome 9 - SPTBN2\_R480W\_A12





#### Scan 280 - Chromosome 10 - SPTBN2\_R480W\_A12





# Scan 280 - Chromosome 11 - SPTBN2\_R480W\_A12





#### Scan 280 - Chromosome 12 - SPTBN2\_R480W\_A12





#### Scan 280 - Chromosome 13 - SPTBN2\_R480W\_A12





#### Scan 280 - Chromosome 14 - SPTBN2\_R480W\_A12





#### Scan 280 - Chromosome 15 - SPTBN2\_R480W\_A12





#### Scan 280 - Chromosome 16 - SPTBN2\_R480W\_A12





#### Scan 280 - Chromosome 17 - SPTBN2\_R480W\_A12



green=AA, orange=AB, purple=BB, b