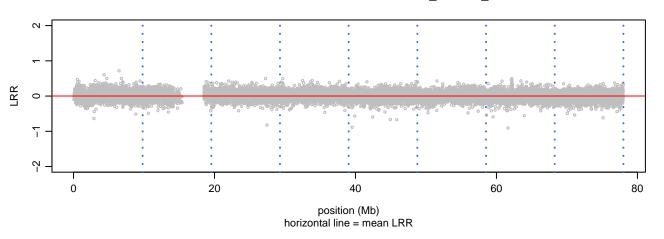

80 - Chromosome 5 - SPTBN2\_R480W\_A12





## Scan 280 - Chromosome 6 - SPTBN2\_R480W\_A12





## Scan 280 - Chromosome 7 - SPTBN2\_R480W\_A12





## Scan 280 - Chromosome 8 - SPTBN2\_R480W\_A12





## Scan 280 - Chromosome 9 - SPTBN2\_R480W\_A12





#### Scan 280 - Chromosome 10 - SPTBN2\_R480W\_A12





# Scan 280 - Chromosome 11 - SPTBN2\_R480W\_A12





#### Scan 280 - Chromosome 12 - SPTBN2\_R480W\_A12





#### Scan 280 - Chromosome 13 - SPTBN2\_R480W\_A12





#### Scan 280 - Chromosome 14 - SPTBN2\_R480W\_A12





#### Scan 280 - Chromosome 15 - SPTBN2\_R480W\_A12





#### Scan 280 - Chromosome 16 - SPTBN2\_R480W\_A12





#### Scan 280 - Chromosome 17 - SPTBN2\_R480W\_A12



green=AA, orange=AB, purple=BB, black=missing



#### Scan 280 - Chromosome 18 - SPTBN2\_R480W\_A12



green=AA, orange=AB, purple=BB, black=missing



#### Scan 280 - Chromosome 19 - SPTBN2\_R480W\_A12



green=AA, orange=AB, purple=BB, black=missing



#### Scan 280 - Chromosome 20 - SPTBN2\_R480W\_A12



green=AA, orange=AB, purple=BB, black=missing



Scan 280 - Chromosome 21 - SPTBN2\_R480W\_A12



green=AA, orange=AB, purple=BB, black=missing



#### Scan 280 - Chromosome 22 - SPTBN2\_R480W\_A12



green=AA, orange=AB, purple=BB, black=missing



## Scan 280 - Chromosome X - SPTBN2\_R480W\_A12





## Scan 280 - Chromosome Y - SPTBN2\_R480W\_A12





position (Mb) horizontal line = 0.5000 0.3333 0.6667