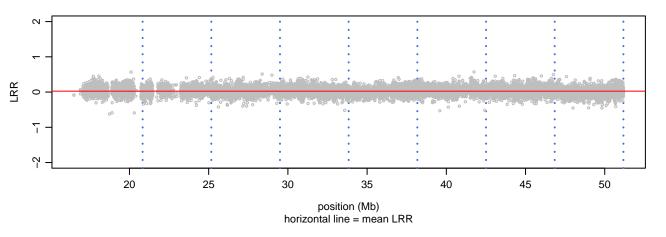

80W\_A12





#### Scan 280 - Chromosome 13 - SPTBN2\_R480W\_A12





#### Scan 280 - Chromosome 14 - SPTBN2\_R480W\_A12





#### Scan 280 - Chromosome 15 - SPTBN2\_R480W\_A12





#### Scan 280 - Chromosome 16 - SPTBN2\_R480W\_A12





#### Scan 280 - Chromosome 17 - SPTBN2\_R480W\_A12



green=AA, orange=AB, purple=BB, black=missing



#### Scan 280 - Chromosome 18 - SPTBN2\_R480W\_A12



green=AA, orange=AB, purple=BB, black=missing



#### Scan 280 - Chromosome 19 - SPTBN2\_R480W\_A12



green=AA, orange=AB, purple=BB, black=missing



#### Scan 280 - Chromosome 20 - SPTBN2\_R480W\_A12



green=AA, orange=AB, purple=BB, black=missing



Scan 280 - Chromosome 21 - SPTBN2\_R480W\_A12



green=AA, orange=AB, purple=BB, black=missing



#### Scan 280 - Chromosome 22 - SPTBN2\_R480W\_A12



green=AA, orange=AB, purple=BB, black=missing



## Scan 280 - Chromosome X - SPTBN2\_R480W\_A12





## Scan 280 - Chromosome Y - SPTBN2\_R480W\_A12





position (Mb) horizontal line = 0.5000 0.3333 0.6667