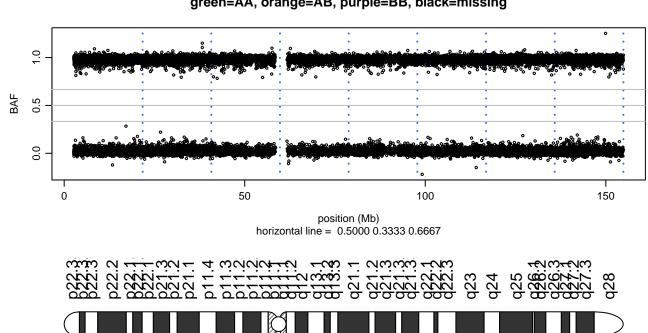

SPTBN2\_R480W\_A12





#### Scan 280 - Chromosome 15 - SPTBN2\_R480W\_A12





#### Scan 280 - Chromosome 16 - SPTBN2\_R480W\_A12





#### Scan 280 - Chromosome 17 - SPTBN2\_R480W\_A12



green=AA, orange=AB, purple=BB, black=missing



#### Scan 280 - Chromosome 18 - SPTBN2\_R480W\_A12



green=AA, orange=AB, purple=BB, black=missing



#### Scan 280 - Chromosome 19 - SPTBN2\_R480W\_A12



green=AA, orange=AB, purple=BB, black=missing



#### Scan 280 - Chromosome 20 - SPTBN2\_R480W\_A12



green=AA, orange=AB, purple=BB, black=missing



Scan 280 - Chromosome 21 - SPTBN2\_R480W\_A12



green=AA, orange=AB, purple=BB, black=missing



#### Scan 280 - Chromosome 22 - SPTBN2\_R480W\_A12



green=AA, orange=AB, purple=BB, black=missing



## Scan 280 - Chromosome X - SPTBN2\_R480W\_A12





## Scan 280 - Chromosome Y - SPTBN2\_R480W\_A12





position (Mb) horizontal line = 0.5000 0.3333 0.6667