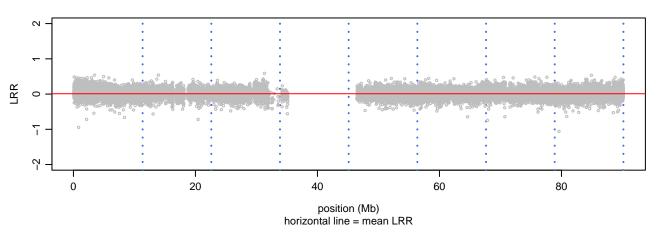

hromosome 2 - SPTBN2\_R480W\_A12







## Scan 280 - Chromosome 3 - SPTBN2\_R480W\_A12





#### Scan 280 - Chromosome 4 - SPTBN2\_R480W\_A12







## Scan 280 - Chromosome 5 - SPTBN2\_R480W\_A12





## Scan 280 - Chromosome 6 - SPTBN2\_R480W\_A12





## Scan 280 - Chromosome 7 - SPTBN2\_R480W\_A12





## Scan 280 - Chromosome 8 - SPTBN2\_R480W\_A12





## Scan 280 - Chromosome 9 - SPTBN2\_R480W\_A12





#### Scan 280 - Chromosome 10 - SPTBN2\_R480W\_A12





# Scan 280 - Chromosome 11 - SPTBN2\_R480W\_A12





#### Scan 280 - Chromosome 12 - SPTBN2\_R480W\_A12





#### Scan 280 - Chromosome 13 - SPTBN2\_R480W\_A12





#### Scan 280 - Chromosome 14 - SPTBN2\_R480W\_A12





#### Scan 280 - Chromosome 15 - SPTBN2\_R480W\_A12





#### Scan 280 - Chromosome 16 - SPTBN2\_R480W\_A12





#### Scan 280 - Chromosome 17 - SPTBN2\_R480W\_A12



green=AA, orange=AB, purple=BB, black=missing



#### Scan 280 - Chromosome 18 - SPTBN2\_R480W\_A12



green=AA, orange=AB, purple=BB, black=missing



#### Scan 280 - Chromosome 19 - SPTBN2\_R480W\_A12



green=AA, orange=AB, purple=BB, black=missing



#### Scan 280 - Chromosome 20 - SPTBN2\_R480W\_A12



green=AA, orange=AB, purple=BB, black=missing



Scan 280 - Chromosome 21 - SPTBN2\_R480W\_A12



green=AA, orange=AB, purple=BB, black=missing



#### Scan 280 - Chromosome 22 - SPTBN2\_R480W\_A12



green=AA, orange=AB, purple=BB, black=missing



## Scan 280 - Chromosome X - SPTBN2\_R480W\_A12





## Scan 280 - Chromosome Y - SPTBN2\_R480W\_A12





position (Mb) horizontal line = 0.5000 0.3333 0.6667