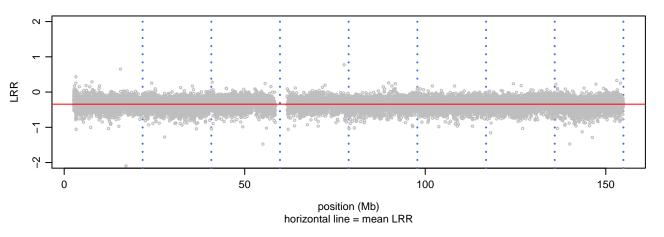

- SPTBN2\_R480W\_A12





#### Scan 280 - Chromosome 15 - SPTBN2\_R480W\_A12





#### Scan 280 - Chromosome 16 - SPTBN2\_R480W\_A12





#### Scan 280 - Chromosome 17 - SPTBN2\_R480W\_A12



green=AA, orange=AB, purple=BB, black=missing



#### Scan 280 - Chromosome 18 - SPTBN2\_R480W\_A12



green=AA, orange=AB, purple=BB, black=missing



#### Scan 280 - Chromosome 19 - SPTBN2\_R480W\_A12



green=AA, orange=AB, purple=BB, black=missing



#### Scan 280 - Chromosome 20 - SPTBN2\_R480W\_A12



green=AA, orange=AB, purple=BB, black=missing



Scan 280 - Chromosome 21 - SPTBN2\_R480W\_A12



green=AA, orange=AB, purple=BB, black=missing



#### Scan 280 - Chromosome 22 - SPTBN2\_R480W\_A12



green=AA, orange=AB, purple=BB, black=missing



## Scan 280 - Chromosome X - SPTBN2\_R480W\_A12





## Scan 280 - Chromosome Y - SPTBN2\_R480W\_A12





position (Mb) horizontal line = 0.5000 0.3333 0.6667