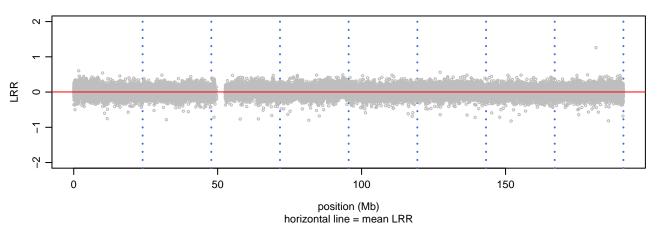

# Scan 280 - Chromosome 1 - SPTBN2\_R480W\_A12





## Scan 280 - Chromosome 2 - SPTBN2\_R480W\_A12







## Scan 280 - Chromosome 3 - SPTBN2\_R480W\_A12





#### Scan 280 - Chromosome 4 - SPTBN2\_R480W\_A12







## Scan 280 - Chromosome 5 - SPTBN2\_R480W\_A12





## Scan 280 - Chromosome 6 - SPTBN2\_R480W\_A12





## Scan 280 - Chromosome 7 - SPTBN2\_R480W\_A12





## Scan 280 - Chromosome 8 - SPTBN2\_R480W\_A12





## Scan 280 - Chromosome 9 - SPTBN2\_R480W\_A12





#### Scan 280 - Chromosome 10 - SPTBN2\_R480W\_A12





# Scan 280 - Chromosome 11 - SPTBN2\_R480W\_A12





#### Scan 280 - Chromosome 12 - SPTBN2\_R480W\_A12





#### Scan 280 - Chromosome 13 - SPTBN2\_R480W\_A12





#### Scan 280 - Chromosome 14 - SPTBN2\_R480W\_A12





#### Scan 280 - Chromosome 15 - SPTBN2\_R480W\_A12





#### Scan 280 - Chromosome 16 - SPTBN2\_R480W\_A12





#### Scan 280 - Chromosome 17 - SPTBN2\_R480W\_A12



green=AA, orange=AB, purple=BB, black=missing



#### Scan 280 - Chromosome 18 - SPTBN