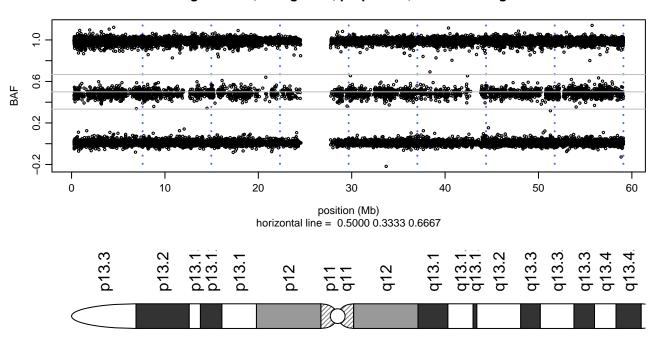

Scan 280 - Chromosome 8 - SPTBN2\_R480W\_A12





## Scan 280 - Chromosome 9 - SPTBN2\_R480W\_A12





#### Scan 280 - Chromosome 10 - SPTBN2\_R480W\_A12





# Scan 280 - Chromosome 11 - SPTBN2\_R480W\_A12





#### Scan 280 - Chromosome 12 - SPTBN2\_R480W\_A12





#### Scan 280 - Chromosome 13 - SPTBN2\_R480W\_A12





#### Scan 280 - Chromosome 14 - SPTBN2\_R480W\_A12





#### Scan 280 - Chromosome 15 - SPTBN2\_R480W\_A12





#### Scan 280 - Chromosome 16 - SPTBN2\_R480W\_A12





#### Scan 280 - Chromosome 17 - SPTBN2\_R480W\_A12



green=AA, orange=AB, purple=BB, black=missing



#### Scan 280 - Chromosome 18 - SPTBN2\_R480W\_A12



green=AA, orange=AB, purple=BB, black=missing



#### Scan 280 - Chromosome 19 - SPTBN2\_R480W\_A12



green=AA, orange=AB, purple=BB, black=missing



#### Scan 280 - Chromosome 20 - SPTBN2\_R480W\_A12



green=AA, orange=AB, purple=BB, black=missing



Scan 280 - Chromosome 21 - SPTBN2\_R480W\_A12



green=AA, orange=AB, purple=BB, black=missing



#### Scan 280 - Chromosome 22 - SPTBN2\_R480W\_A12



green=AA, orange=AB, purple=BB, black=missing



## Scan 280 - Chromosome X - SPTBN2\_R480W\_A12





## Scan 280 - Chromosome Y - SPTBN2\_R480W\_A12





position (Mb) horizontal line = 0.5000 0.3333 0.6667