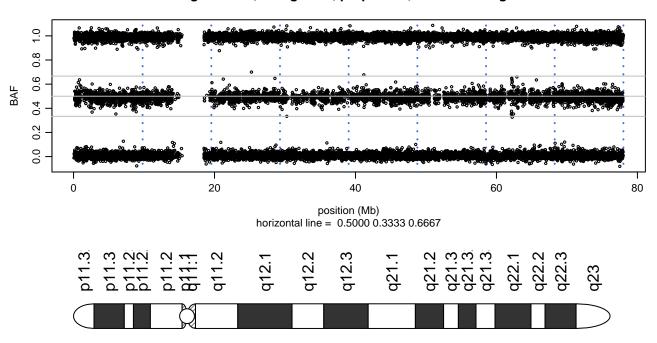

an 280 - Chromosome 6 - SPTBN2\_R480W\_A12





## Scan 280 - Chromosome 7 - SPTBN2\_R480W\_A12





## Scan 280 - Chromosome 8 - SPTBN2\_R480W\_A12





## Scan 280 - Chromosome 9 - SPTBN2\_R480W\_A12





#### Scan 280 - Chromosome 10 - SPTBN2\_R480W\_A12





# Scan 280 - Chromosome 11 - SPTBN2\_R480W\_A12





#### Scan 280 - Chromosome 12 - SPTBN2\_R480W\_A12





#### Scan 280 - Chromosome 13 - SPTBN2\_R480W\_A12





#### Scan 280 - Chromosome 14 - SPTBN2\_R480W\_A12





#### Scan 280 - Chromosome 15 - SPTBN2\_R480W\_A12





#### Scan 280 - Chromosome 16 - SPTBN2\_R480W\_A12





#### Scan 280 - Chromosome 17 - SPTBN2\_R480W\_A12



green=AA, orange=AB, purple=BB, black=missing



#### Scan 280 - Chromosome 18 - SPTBN2\_R480W\_A12



green=AA, orange=AB, purple=BB, black=missing



#### Scan 280 - Chromosome 19 - SPTBN2\_R480W\_A12



green=AA, orange=AB, purple=BB, black=missing



#### Scan 280 - Chromosome 20 - SPTBN2\_R480W\_A12



green=AA, orange=AB, purple=BB, black=missing



Scan 280 - Chromosome 21 - SPTBN2\_R480W\_A12



green=AA, orange=AB, purple=BB, black=missing



#### Scan 280 - Chromosome 22 - SPTBN2\_R480W\_A12



green=AA, orange=AB, purple=BB, black=missing



## Scan 280 - Chromosome X - SPTBN2\_R480W\_A12





## Scan 280 - Chromosome Y - SPTBN2\_R480W\_A12





position (Mb) horizontal line = 0.5000 0.3333 0.6667