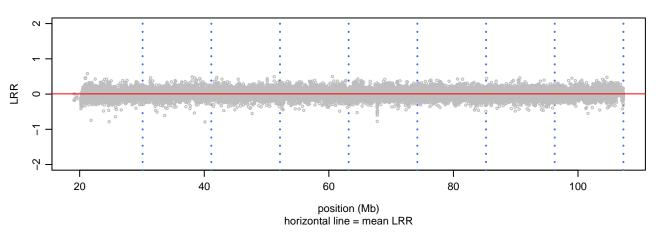

# Scan 280 - Chromosome 1 - SPTBN2\_R480W\_A12





## Scan 280 - Chromosome 2 - SPTBN2\_R480W\_A12







## Scan 280 - Chromosome 3 - SPTBN2\_R480W\_A12





#### Scan 280 - Chromosome 4 - SPTBN2\_R480W\_A12







## Scan 280 - Chromosome 5 - SPTBN2\_R480W\_A12





## Scan 280 - Chromosome 6 - SPTBN2\_R480W\_A12





## Scan 280 - Chromosome 7 - SPTBN2\_R480W\_A12





## Scan 280 - Chromosome 8 - SPTBN2\_R480W\_A12





## Scan 280 - Chromosome 9 - SPTBN2\_R480W\_A12





#### Scan 280 - Chromosome 10 - SPTBN2\_R480W\_A12





# Scan 280 - Chromosome 11 - SPTBN2\_R480W\_A12





#### Scan 280 - Chromosome 12 - SPTBN2\_R480W\_A12





#### Scan 280 - Chromosome 13 - SPTBN2\_R480W\_A12





#### Scan 280 - Chromosome 14 - SPTBN2\_R480W\_A12





#### Scan 280 - Chromosome 15 - SPTBN2\_R480W\_A12





#### Scan 280 - Chromosome 16 - SPTBN2\_R480W\_A12





#### Scan 280 - Chromosome 17 - SPTBN2\_R480W\_A12



green=AA, orange=AB, purple=BB, black=missing



#### Scan 280 - Chromosome 18 - SPTBN2\_R480W\_A12



green=AA, orange=AB, purple=BB, black=missing



#### Scan 280 - Chromosome 19 - SPTBN2\_R480W\_A12



green=AA, orange=AB, purple=BB, black=missing



#### Scan 280 - Chromosome 20 - SPTBN2\_R480W\_A12



green=AA, orange=AB, purple=BB, black=missing



Scan 280 - Chromosome 21 - SPTBN2\_R480W\_A12



green=AA, orange=AB, purple=BB, black=missing



#### Scan 280 - Chromosome 22 - SPTBN2\_R480W\_A12



green=AA, orange=AB, purple=BB, black=missing



## Scan 280 - Chromosome X - SPTBN2\_R480W\_A12





## Scan 280 - Chro