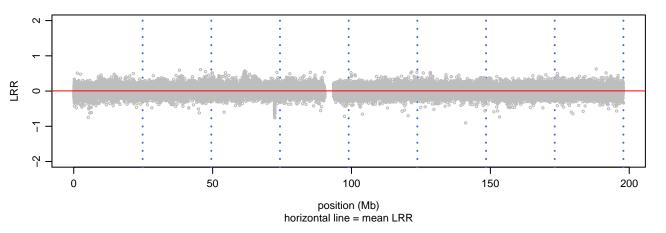

# Scan 280 - Chromosome 1 - SPTBN2\_R480W\_A12





## Scan 280 - Chromosome 2 - SPTBN2\_R480W\_A12







## Scan 280 - Chromosome 3 - SPTBN2\_R480W\_A12





#### Scan 280 - Chromosome 4 - SPTBN2\_R480W\_A12







## Scan 280 - Chromosome 5 - SPTBN2\_R480W\_A12





## Scan 280 - Chromosome 6 - SPTBN2\_R480W\_A12





## Scan 280 - Chromosome 7 - SPTBN2\_R480W\_A12





## Scan 280 - Chromosome 8 - SPTBN2\_R480W\_A12





## Scan 280 - Chromosome 9 - SPTBN2\_R480W\_A12





#### Scan 280 - Chromosome 10 - SPTBN2\_R480W\_A12





# Scan 280 - Chromosome 11 - SPTBN2\_R480W\_A12





#### Scan 280 - Chromosome 12 - SPTBN2\_R480W\_A12





#### Scan 280 - Chromosome 13 - SPTBN2\_R480W\_A12





#### Scan 280 - Chromosome 14 - SPTBN2\_R480W\_A12





#### Scan 280 - Chromosome 15 - SPTBN2\_R480W\_A12





#### Scan 280 - Chromosome 16 - SPTBN2\_R480W\_A12





#### Scan 280 - Chromosome 17 - SPTBN2\_R480W\_A12



green=AA, orange=AB, purple=BB,