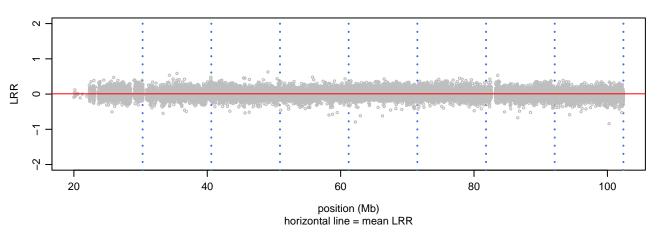

- Chromosome 1 - SPTBN2\_R480W\_A12





## Scan 280 - Chromosome 2 - SPTBN2\_R480W\_A12







## Scan 280 - Chromosome 3 - SPTBN2\_R480W\_A12





#### Scan 280 - Chromosome 4 - SPTBN2\_R480W\_A12







## Scan 280 - Chromosome 5 - SPTBN2\_R480W\_A12





## Scan 280 - Chromosome 6 - SPTBN2\_R480W\_A12





## Scan 280 - Chromosome 7 - SPTBN2\_R480W\_A12





## Scan 280 - Chromosome 8 - SPTBN2\_R480W\_A12





## Scan 280 - Chromosome 9 - SPTBN2\_R480W\_A12





#### Scan 280 - Chromosome 10 - SPTBN2\_R480W\_A12





# Scan 280 - Chromosome 11 - SPTBN2\_R480W\_A12





#### Scan 280 - Chromosome 12 - SPTBN2\_R480W\_A12





#### Scan 280 - Chromosome 13 - SPTBN2\_R480W\_A12





#### Scan 280 - Chromosome 14 - SPTBN2\_R480W\_A12





#### Scan 280 - Chromosome 15 - SPTBN2\_R480W\_A12





#### Scan 280 - Chromosome 16 - SPTBN2\_R480W\_A12





#### Scan 280 - Chromosome 17 - SPTBN2\_R480W\_A12



green=AA, orange=AB, purple=BB, black=missing



#### Scan 280 - Chromosome 18 - SPTBN2\_R480W\_A12



green=AA, orange=AB, purple=BB, black=missing



#### Scan 280 - Chromosome 19 - SPTBN2\_R480W\_A12



green=AA, orange=AB, purple=BB, black=missing



#### Scan 280 - Chromosome 20 - SPTBN2\_R480W\_A12



green=AA, orange=AB, purple=BB, black=missing



Scan 280 - Chromosome 21 - SPTBN2\_R480W\_A12



green=AA, orange=AB, purple=BB, black=missing



#### Scan 280 - Chromosome 22 - SPTBN2\_R480W\_A12



green=AA, orange=AB, purple=BB, black=missing



## Scan 280 - Chromosome X - SPTBN2\_R480W\_A12





## Scan 280 - Chromosome Y - SPTBN2\_R480W\_A12





position (Mb) horizon