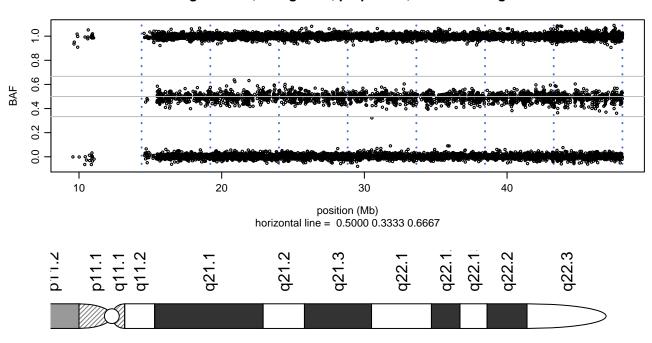

PRNP\_Q160X\_A05





# Scan 280 - Chromosome 9 - PRNP\_Q160X\_A05





# Scan 280 - Chromosome 10 - PRNP\_Q160X\_A05





# Scan 280 - Chromosome 11 - PRNP\_Q160X\_A05





#### Scan 280 - Chromosome 12 - PRNP\_Q160X\_A05





#### Scan 280 - Chromosome 13 - PRNP\_Q160X\_A05





## Scan 280 - Chromosome 14 - PRNP\_Q160X\_A05





#### Scan 280 - Chromosome 15 - PRNP\_Q160X\_A05





#### Scan 280 - Chromosome 16 - PRNP\_Q160X\_A05





#### Scan 280 - Chromosome 17 - PRNP\_Q160X\_A05





#### Scan 280 - Chromosome 18 - PRNP\_Q160X\_A05





## Scan 280 - Chromosome 19 - PRNP\_Q160X\_A05





#### Scan 280 - Chromosome 20 - PRNP\_Q160X\_A05



green=AA, orange=AB, purple=BB, black=missing



## Scan 280 - Chromosome 21 - PRNP\_Q160X\_A05



green=AA, orange=AB, purple=BB, black=missing



#### Scan 280 - Chromosome 22 - PRNP\_Q160X\_A05



green=AA, orange=AB, purple=BB, black=missing



## Scan 280 - Chromosome X - PRNP\_Q160X\_A05





## Scan 280 - Chromosome Y - PRNP\_Q160X\_A05





position (Mb) horizontal line = 0.5000 0.3333 0.6667