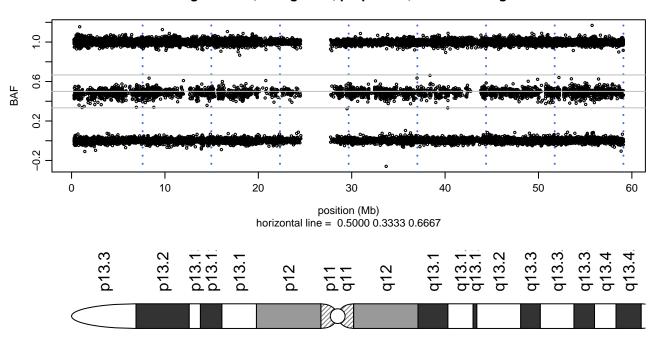

\_A05







#### Scan 280 - Chromosome 5 - PRNP\_Q160X\_A05





#### Scan 280 - Chromosome 6 - PRNP\_Q160X\_A05





#### Scan 280 - Chromosome 7 - PRNP\_Q160X\_A05





# Scan 280 - Chromosome 8 - PRNP\_Q160X\_A05





# Scan 280 - Chromosome 9 - PRNP\_Q160X\_A05





# Scan 280 - Chromosome 10 - PRNP\_Q160X\_A05





# Scan 280 - Chromosome 11 - PRNP\_Q160X\_A05





#### Scan 280 - Chromosome 12 - PRNP\_Q160X\_A05





#### Scan 280 - Chromosome 13 - PRNP\_Q160X\_A05





## Scan 280 - Chromosome 14 - PRNP\_Q160X\_A05





#### Scan 280 - Chromosome 15 - PRNP\_Q160X\_A05





#### Scan 280 - Chromosome 16 - PRNP\_Q160X\_A05





#### Scan 280 - Chromosome 17 - PRNP\_Q160X\_A05





#### Scan 280 - Chromosome 18 - PRNP\_Q160X\_A05





## Scan 280 - Chromosome 19 - PRNP\_Q160X\_A05





#### Scan 280 - Chromosome 20 - PRNP\_Q160X\_A05



green=AA, orange=AB, purple=BB, black=missing



## Scan 280 - Chromosome 21 - PRNP\_Q160X\_A05



green=AA, orange=AB, purple=BB, black=missing



#### Scan 280 - Chromosome 22 - PRNP\_Q160X\_A05



green=AA, orange=AB, purple=BB, black=missing



## Scan 280 - Chromosome X - PRNP\_Q160X\_A05





## Scan 280 - Chromosome Y - PRNP\_Q160X\_A05





position (Mb) horizontal line = 0.5000 0.3333 0.6667