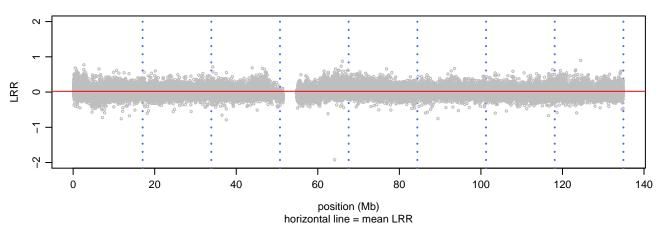

#### Scan 280 - Chromosome 1 - PRNP\_Q160X\_A05





#### Scan 280 - Chromosome 2 - PRNP\_Q160X\_A05





#### Scan 280 - Chromosome 3 - PRNP\_Q160X\_A05





#### Scan 280 - Chromosome 4 - PRNP\_Q160X\_A05







#### Scan 280 - Chromosome 5 - PRNP\_Q160X\_A05





#### Scan 280 - Chromosome 6 - PRNP\_Q160X\_A05





#### Scan 280 - Chromosome 7 - PRNP\_Q160X\_A05





# Scan 280 - Chromosome 8 - PRNP\_Q160X\_A05





# Scan 280 - Chromosome 9 - PRNP\_Q160X\_A05





# Scan 280 - Chromosome 10 - PRNP\_Q160X\_A05





# Scan 280 - Chromosome 11 - PRNP\_Q160X\_A05





#### Scan 280 - Chromosome 12 - PRNP\_Q160X\_A05





#### Scan 280 - Chromosome 13 - PRNP\_Q160X\_A05





## Scan 280 - Chromosome 14 - PRNP\_Q160X\_A05





#### Scan 280 - Chromosome 15 - PRNP\_Q160X\_A05





#### Scan 280 - Chromosome 16 - PRNP\_Q160X\_A05





#### Scan 280 - Chromosome 17 - PRNP\_Q160X\_A05





#### Scan 280 - Chromosome 18 - PRNP\_Q160X\_A05





## Scan 280 - Chromosome 19 - PRNP\_Q160X\_A05





#### Scan 280 - Chromosome 20 - PRNP\_Q160X\_A05



green=AA, orange=AB, purple=BB, black=missing



## Scan 280 - Chromosome 21 - PRNP\_Q160X\_A05



green=AA, orange=AB, purple=BB, black=missing



#### Scan 280 - Chromosome 22 - PRNP\_Q160X\_A05



green=AA, orange=AB, purple=BB, black=missing



## Scan 280 - Chromosome X - PRNP\_Q160X\_A05





## Scan 280 - Ch