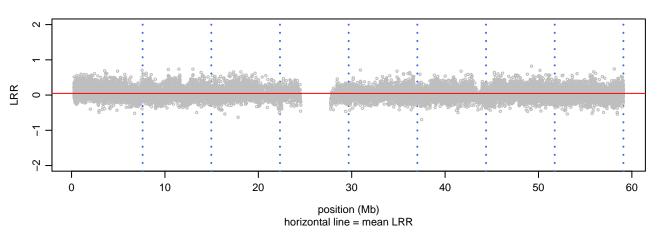

0X\_A05







#### Scan 280 - Chromosome 5 - PRNP\_Q160X\_A05





#### Scan 280 - Chromosome 6 - PRNP\_Q160X\_A05





#### Scan 280 - Chromosome 7 - PRNP\_Q160X\_A05





# Scan 280 - Chromosome 8 - PRNP\_Q160X\_A05





# Scan 280 - Chromosome 9 - PRNP\_Q160X\_A05





# Scan 280 - Chromosome 10 - PRNP\_Q160X\_A05





# Scan 280 - Chromosome 11 - PRNP\_Q160X\_A05





#### Scan 280 - Chromosome 12 - PRNP\_Q160X\_A05





#### Scan 280 - Chromosome 13 - PRNP\_Q160X\_A05





## Scan 280 - Chromosome 14 - PRNP\_Q160X\_A05





#### Scan 280 - Chromosome 15 - PRNP\_Q160X\_A05





#### Scan 280 - Chromosome 16 - PRNP\_Q160X\_A05





#### Scan 280 - Chromosome 17 - PRNP\_Q160X\_A05





#### Scan 280 - Chromosome 18 - PRNP\_Q160X\_A05





## Scan 280 - Chromosome 19 - PRNP\_Q160X\_A05





#### Scan 280 - Chromosome 20 - PRNP\_Q160X\_A05



green=AA, orange=AB, purple=BB, black=missing



## Scan 280 - Chromosome 21 - PRNP\_Q160X\_A05



green=AA, orange=AB, purple=BB, black=missing



#### Scan 280 - Chromosome 22 - PRNP\_Q160X\_A05



green=AA, orange=AB, purple=BB, black=missing



## Scan 280 - Chromosome X - PRNP\_Q160X\_A05





## Scan 280 - Chromosome Y - PRNP\_Q160X\_A05





position (Mb) horizontal line = 0.5000 0.3333 0.6667