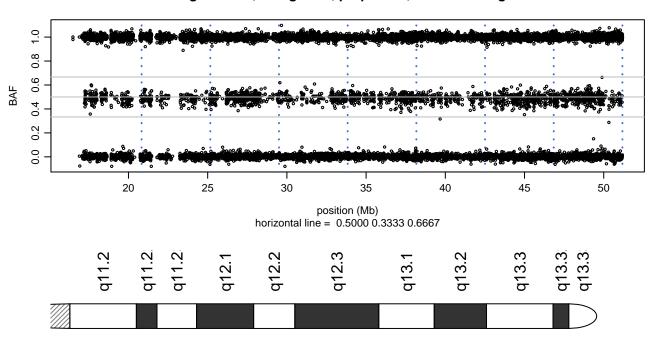

PRNP\_Q160X\_A05





# Scan 280 - Chromosome 11 - PRNP\_Q160X\_A05





#### Scan 280 - Chromosome 12 - PRNP\_Q160X\_A05





#### Scan 280 - Chromosome 13 - PRNP\_Q160X\_A05





## Scan 280 - Chromosome 14 - PRNP\_Q160X\_A05





#### Scan 280 - Chromosome 15 - PRNP\_Q160X\_A05





#### Scan 280 - Chromosome 16 - PRNP\_Q160X\_A05





#### Scan 280 - Chromosome 17 - PRNP\_Q160X\_A05





#### Scan 280 - Chromosome 18 - PRNP\_Q160X\_A05





## Scan 280 - Chromosome 19 - PRNP\_Q160X\_A05





#### Scan 280 - Chromosome 20 - PRNP\_Q160X\_A05



green=AA, orange=AB, purple=BB, black=missing



## Scan 280 - Chromosome 21 - PRNP\_Q160X\_A05



green=AA, orange=AB, purple=BB, black=missing



#### Scan 280 - Chromosome 22 - PRNP\_Q160X\_A05



green=AA, orange=AB, purple=BB, black=missing



## Scan 280 - Chromosome X - PRNP\_Q160X\_A05





## Scan 280 - Chromosome Y - PRNP\_Q160X\_A05





position (Mb) horizontal line = 0.5000 0.3333 0.6667