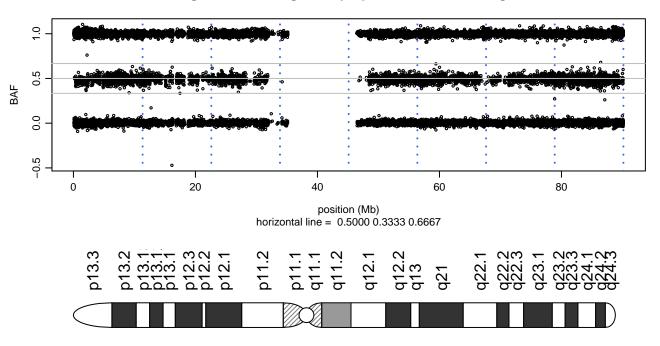

X\_A05





#### Scan 280 - Chromosome 2 - PRNP\_Q160X\_A05





#### Scan 280 - Chromosome 3 - PRNP\_Q160X\_A05





#### Scan 280 - Chromosome 4 - PRNP\_Q160X\_A05







#### Scan 280 - Chromosome 5 - PRNP\_Q160X\_A05





#### Scan 280 - Chromosome 6 - PRNP\_Q160X\_A05





#### Scan 280 - Chromosome 7 - PRNP\_Q160X\_A05





# Scan 280 - Chromosome 8 - PRNP\_Q160X\_A05





# Scan 280 - Chromosome 9 - PRNP\_Q160X\_A05





# Scan 280 - Chromosome 10 - PRNP\_Q160X\_A05





# Scan 280 - Chromosome 11 - PRNP\_Q160X\_A05





#### Scan 280 - Chromosome 12 - PRNP\_Q160X\_A05





#### Scan 280 - Chromosome 13 - PRNP\_Q160X\_A05





## Scan 280 - Chromosome 14 - PRNP\_Q160X\_A05





#### Scan 280 - Chromosome 15 - PRNP\_Q160X\_A05





#### Scan 280 - Chromosome 16 - PRNP\_Q160X\_A05





#### Scan 280 - Chromosome 17 - PRNP\_Q160X\_A05





#### Scan 280 - Chromosome 18 - PRNP\_Q160X\_A05





## Scan 280 - Chromosome 19 - PRNP\_Q160X\_A05





#### Scan 280 - Chromosome 20 - PRNP\_Q160X\_A05



green=AA, orange=AB, purple=BB, black=missing



## Scan 280 - Chromosome 21 - PRNP\_Q160X\_A05



green=AA, orange=AB, purple=BB, black=missing



#### Scan 280 - Chromosome 22 - PRNP\_Q160X\_A05



green=AA, orange=AB, purple=BB, black=missing



## Scan 280 - Chromosome X - PRNP\_Q160X\_A05





## Scan 280 - Chromosome Y - PRNP\_Q160X\_A05





position (Mb) horizontal line = 0.5000 0.3333 0.6667