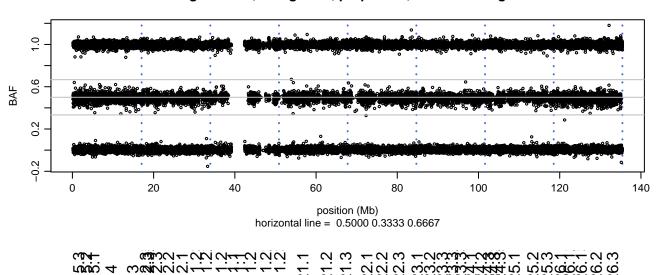

#### Scan 280 - Chromosome 1 - PRNP\_Q160X\_A05





#### Scan 280 - Chromosome 2 - PRNP\_Q160X\_A05





#### Scan 280 - Chromosome 3 - PRNP\_Q160X\_A05





#### Scan 280 - Chromosome 4 - PRNP\_Q160X\_A05







#### Scan 280 - Chromosome 5 - PRNP\_Q160X\_A05





#### Scan 280 - Chromosome 6 - PRNP\_Q160X\_A05





#### Scan 280 - Chromosome 7 - PRNP\_Q160X\_A05





# Scan 280 - Chromosome 8 - PRNP\_Q160X\_A05





# Scan 280 - Chromosome 9 - PRNP\_Q160X\_A05





# Scan 280 - Chromosome 10 - PRNP\_Q160X\_A05





# Scan 280 - Chromosome 11 - PRNP\_Q160X\_A05





#### Scan 280 - Chromosome 12 - PRNP\_Q160X\_A05





#### Scan 280 - Chromosome 13 - PRNP\_Q160X\_A05





## Scan 280 - Chromosome 14 - PRNP\_Q160X\_A05





#### Scan 280 - Chromosome 15 - PRNP\_Q160X\_A05





#### Scan 280 - Chromosome 16 - PRNP\_Q160X\_A05





#### Scan 280 - Chromosome 17 - PRNP\_Q160X\_A05





#### Scan 280 - Chromosome 18 - PRNP\_Q160X\_A05





## Scan 280 - Chromosome 19 - PRNP\_Q160X\_A05





#### Scan 280 - Chromosome 20 - PRNP\_Q160X\_A05



green=AA, orange=AB, purple=BB, black=missing



## Scan 280 - Chromosome 21 - PRNP\_Q160X\_A05



green=AA, orange=AB, purple=BB, black=missing



#### Scan 280 - Chromosome 22 - PRNP\_Q160X\_A05



green=AA, orange=AB, purple=BB, black=missing



## Scan 280 - Chro