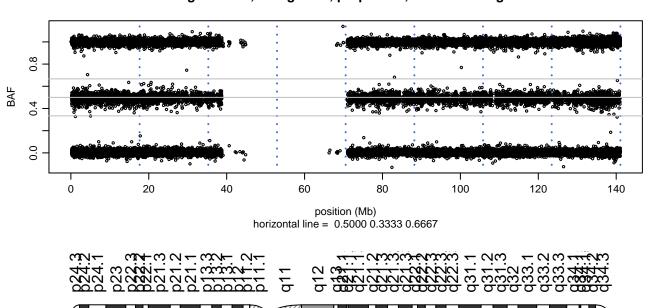

#### Scan 280 - Chromosome 1 - PRNP\_Q160X\_A05





#### Scan 280 - Chromosome 2 - PRNP\_Q160X\_A05





#### Scan 280 - Chromosome 3 - PRNP\_Q160X\_A05





#### Scan 280 - Chromosome 4 - PRNP\_Q160X\_A05







#### Scan 280 - Chromosome 5 - PRNP\_Q160X\_A05





#### Scan 280 - Chromosome 6 - PRNP\_Q160X\_A05





#### Scan 280 - Chromosome 7 - PRNP\_Q160X\_A05





# Scan 280 - Chromosome 8 - PRNP\_Q160X\_A05





# Scan 280 - Chromosome 9 - PRNP\_Q160X\_A05





# Scan 280 - Chromosome 10 - PRNP\_Q160X\_A05





# Scan 280 - Chromosome 11 - PRNP\_Q160X\_A05





#### Scan 280 - Chromosome 12 - PRNP\_Q160X\_A05





#### Scan 280 - Chromosome 13 - PRNP\_Q160X\_A05





## Scan 280 - Chromosome 14 - PRNP\_Q160X\_A05





#### Scan 280 - Chromosome 15 - PRNP\_Q160X\_A05





#### Scan 280 - Chromosome 16 - PRNP\_Q160X\_A05





#### Scan 280 - Chromosome 17 - PRNP\_Q160X\_A05





#### Scan 280 - Chromosome 18 - PRNP\_Q160X\_A05





## Scan 280 - Chromosome 19 - PRNP\_Q160X\_A05





#### Scan 280 - Chromosome 20 - PRNP\_Q160X\_A05



green=AA, orange=AB, purple=BB, black=missing



## Scan 280 - Chromosome 21 - PRNP\_Q160X\_A05



green=AA, orange=AB, purple=BB, black=missing



#### Scan 280 - Chromosome 22 - PRNP\_Q160X\_A05



green=AA, orange