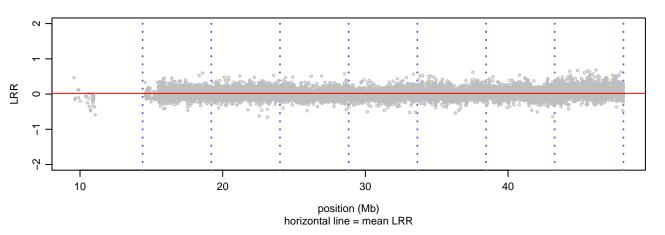

RNP\_Q160X\_A05





# Scan 280 - Chromosome 8 - PRNP\_Q160X\_A05





# Scan 280 - Chromosome 9 - PRNP\_Q160X\_A05





# Scan 280 - Chromosome 10 - PRNP\_Q160X\_A05





# Scan 280 - Chromosome 11 - PRNP\_Q160X\_A05





#### Scan 280 - Chromosome 12 - PRNP\_Q160X\_A05





#### Scan 280 - Chromosome 13 - PRNP\_Q160X\_A05





## Scan 280 - Chromosome 14 - PRNP\_Q160X\_A05





#### Scan 280 - Chromosome 15 - PRNP\_Q160X\_A05





#### Scan 280 - Chromosome 16 - PRNP\_Q160X\_A05





#### Scan 280 - Chromosome 17 - PRNP\_Q160X\_A05





#### Scan 280 - Chromosome 18 - PRNP\_Q160X\_A05





## Scan 280 - Chromosome 19 - PRNP\_Q160X\_A05





#### Scan 280 - Chromosome 20 - PRNP\_Q160X\_A05



green=AA, orange=AB, purple=BB, black=missing



## Scan 280 - Chromosome 21 - PRNP\_Q160X\_A05



green=AA, orange=AB, purple=BB, black=missing



#### Scan 280 - Chromosome 22 - PRNP\_Q160X\_A05



green=AA, orange=AB, purple=BB, black=missing



## Scan 280 - Chromosome X - PRNP\_Q160X\_A05





## Scan 280 - Chromosome Y - PRNP\_Q160X\_A05





position (Mb) horizontal line = 0.5000 0.3333 0.6667