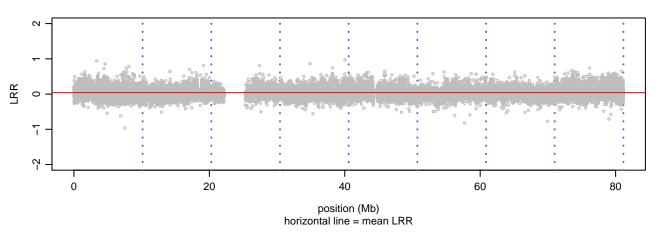

0X\_A05





#### Scan 280 - Chromosome 3 - PRNP\_Q160X\_A05





#### Scan 280 - Chromosome 4 - PRNP\_Q160X\_A05







#### Scan 280 - Chromosome 5 - PRNP\_Q160X\_A05





#### Scan 280 - Chromosome 6 - PRNP\_Q160X\_A05





#### Scan 280 - Chromosome 7 - PRNP\_Q160X\_A05





# Scan 280 - Chromosome 8 - PRNP\_Q160X\_A05





# Scan 280 - Chromosome 9 - PRNP\_Q160X\_A05





# Scan 280 - Chromosome 10 - PRNP\_Q160X\_A05





# Scan 280 - Chromosome 11 - PRNP\_Q160X\_A05





#### Scan 280 - Chromosome 12 - PRNP\_Q160X\_A05





#### Scan 280 - Chromosome 13 - PRNP\_Q160X\_A05





## Scan 280 - Chromosome 14 - PRNP\_Q160X\_A05





#### Scan 280 - Chromosome 15 - PRNP\_Q160X\_A05





#### Scan 280 - Chromosome 16 - PRNP\_Q160X\_A05





#### Scan 280 - Chromosome 17 - PRNP\_Q160X\_A05





#### Scan 280 - Chromosome 18 - PRNP\_Q160X\_A05





## Scan 280 - Chromosome 19 - PRNP\_Q160X\_A05





#### Scan 280 - Chromosome 20 - PRNP\_Q160X\_A05



green=AA, orange=AB, purple=BB, black=missing



## Scan 280 - Chromosome 21 - PRNP\_Q160X\_A05



green=AA, orange=AB, purple=BB, black=missing



#### Scan 280 - Chromosome 22 - PRNP\_Q160X\_A05



green=AA, orange=AB, purple=BB, black=missing



## Scan 280 - Chromosome X - PRNP\_Q160X\_A05





## Scan 280 - Chromosome Y - PRNP\_Q160X\_A05





position (Mb) horizontal line = 0.5000 0.3333 0.6667