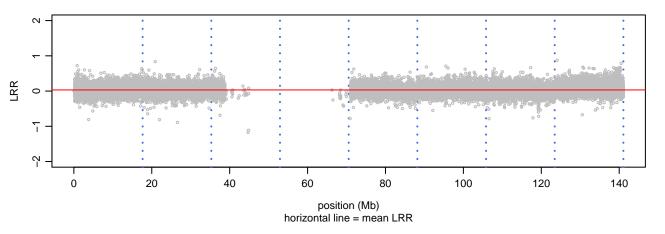

#### Scan 280 - Chromosome 1 - PRNP\_Q160X\_A05





#### Scan 280 - Chromosome 2 - PRNP\_Q160X\_A05





#### Scan 280 - Chromosome 3 - PRNP\_Q160X\_A05





#### Scan 280 - Chromosome 4 - PRNP\_Q160X\_A05







#### Scan 280 - Chromosome 5 - PRNP\_Q160X\_A05





#### Scan 280 - Chromosome 6 - PRNP\_Q160X\_A05





#### Scan 280 - Chromosome 7 - PRNP\_Q160X\_A05





# Scan 280 - Chromosome 8 - PRNP\_Q160X\_A05





# Scan 280 - Chromosome 9 - PRNP\_Q160X\_A05





# Scan 280 - Chromosome 10 - PRNP\_Q160X\_A05





# Scan 280 - Chromosome 11 - PRNP\_Q160X\_A05





#### Scan 280 - Chromosome 12 - PRNP\_Q160X\_A05





#### Scan 280 - Chromosome 13 - PRNP\_Q160X\_A05





## Scan 280 - Chromosome 14 - PRNP\_Q160X\_A05





#### Scan 280 - Chromosome 15 - PRNP\_Q160X\_A05





#### Scan 280 - Chromosome 16 - PRNP\_Q160X\_A05





#### Scan 280 - Chromosome 17 - PRNP\_Q160X\_A05





#### Scan 280 - Chromosome 18 - PRNP\_Q160X\_A05





## Scan 280 - Chromosome 19 - PRNP\_Q160X\_A05





#### Scan 280 - Chromosome 20 - PRNP\_Q160X\_A05



green=AA, orange=AB, purple=BB, black=missing



## Scan 280 - Chromosome 21 - PRNP\_Q160X\_A05



green=AA, orange=AB, purple=BB, black=missing



#### Scan 280 - Chromosome 22 - PRNP\_Q160X\_A05



green=AA, oran