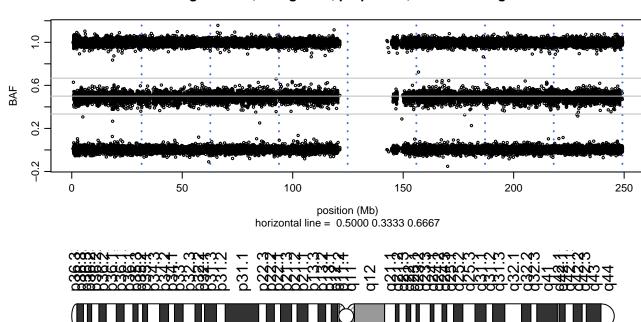

#### Scan 280 - Chromosome 1 - PRNP\_Q160X\_A05





#### Scan 280 - Chromosome 2 - PRNP\_Q160X\_A05





#### Scan 280 - Chromosome 3 - PRNP\_Q160X\_A05





#### Scan 280 - Chromosome 4 - PRNP\_Q160X\_A05







#### Scan 280 - Chromosome 5 - PRNP\_Q160X\_A05





#### Scan 280 - Chromosome 6 - PRNP\_Q160X\_A05





#### Scan 280 - Chromosome 7 - PRNP\_Q160X\_A05





# Scan 280 - Chromosome 8 - PRNP\_Q160X\_A05





# Scan 280 - Chromosome 9 - PRNP\_Q160X\_A05





# Scan 280 - Chromosome 10 - PRNP\_Q160X\_A05





# Scan 280 - Chromosome 11 - PRNP\_Q160X\_A05





#### Scan 280 - Chromosome 12 - PRNP\_Q160X\_A05





#### Scan 280 - Chromosome 13 - PRNP\_Q160X\_A05





## Scan 280 - Chromosome 14 - PRNP\_Q160X\_A05





#### Scan 280 - Chromosome 15 - PRNP\_Q160X\_A05





#### Scan 280 - Chromosome 16 - PRNP\_Q160X\_A05





#### Sca