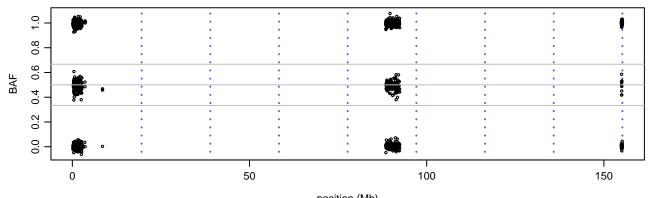

- PRNP\_Q160X\_A05





#### Scan 280 - Chromosome 13 - PRNP\_Q160X\_A05





## Scan 280 - Chromosome 14 - PRNP\_Q160X\_A05





#### Scan 280 - Chromosome 15 - PRNP\_Q160X\_A05





#### Scan 280 - Chromosome 16 - PRNP\_Q160X\_A05





#### Scan 280 - Chromosome 17 - PRNP\_Q160X\_A05





#### Scan 280 - Chromosome 18 - PRNP\_Q160X\_A05





## Scan 280 - Chromosome 19 - PRNP\_Q160X\_A05





#### Scan 280 - Chromosome 20 - PRNP\_Q160X\_A05



green=AA, orange=AB, purple=BB, black=missing



## Scan 280 - Chromosome 21 - PRNP\_Q160X\_A05



green=AA, orange=AB, purple=BB, black=missing



#### Scan 280 - Chromosome 22 - PRNP\_Q160X\_A05



green=AA, orange=AB, purple=BB, black=missing



## Scan 280 - Chromosome X - PRNP\_Q160X\_A05





## Scan 280 - Chromosome Y - PRNP\_Q160X\_A05





position (Mb) horizontal line = 0.5000 0.3333 0.6667