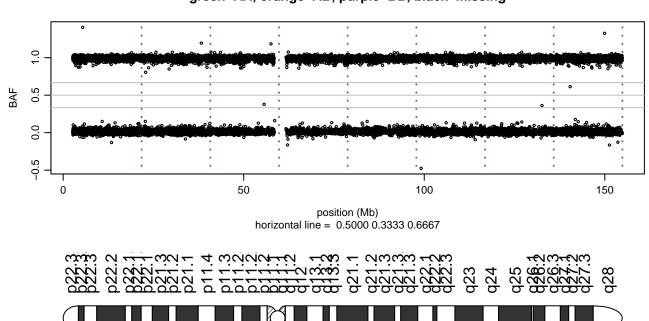

PRNP\_Q160X\_A05





#### Scan 280 - Chromosome 12 - PRNP\_Q160X\_A05





#### Scan 280 - Chromosome 13 - PRNP\_Q160X\_A05





## Scan 280 - Chromosome 14 - PRNP\_Q160X\_A05





#### Scan 280 - Chromosome 15 - PRNP\_Q160X\_A05





#### Scan 280 - Chromosome 16 - PRNP\_Q160X\_A05





#### Scan 280 - Chromosome 17 - PRNP\_Q160X\_A05





#### Scan 280 - Chromosome 18 - PRNP\_Q160X\_A05





## Scan 280 - Chromosome 19 - PRNP\_Q160X\_A05





#### Scan 280 - Chromosome 20 - PRNP\_Q160X\_A05



green=AA, orange=AB, purple=BB, black=missing



## Scan 280 - Chromosome 21 - PRNP\_Q160X\_A05



green=AA, orange=AB, purple=BB, black=missing



#### Scan 280 - Chromosome 22 - PRNP\_Q160X\_A05



green=AA, orange=AB, purple=BB, black=missing



## Scan 280 - Chromosome X - PRNP\_Q160X\_A05





## Scan 280 - Chromosome Y - PRNP\_Q160X\_A05





position (Mb) horizontal line = 0.5000 0.3333 0.6667