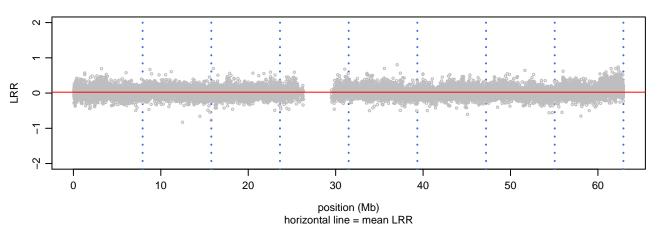

60X\_A05





#### Scan 280 - Chromosome 6 - PRNP\_Q160X\_A05





#### Scan 280 - Chromosome 7 - PRNP\_Q160X\_A05





# Scan 280 - Chromosome 8 - PRNP\_Q160X\_A05





# Scan 280 - Chromosome 9 - PRNP\_Q160X\_A05





# Scan 280 - Chromosome 10 - PRNP\_Q160X\_A05





# Scan 280 - Chromosome 11 - PRNP\_Q160X\_A05





#### Scan 280 - Chromosome 12 - PRNP\_Q160X\_A05





#### Scan 280 - Chromosome 13 - PRNP\_Q160X\_A05





## Scan 280 - Chromosome 14 - PRNP\_Q160X\_A05





#### Scan 280 - Chromosome 15 - PRNP\_Q160X\_A05





#### Scan 280 - Chromosome 16 - PRNP\_Q160X\_A05





#### Scan 280 - Chromosome 17 - PRNP\_Q160X\_A05





#### Scan 280 - Chromosome 18 - PRNP\_Q160X\_A05





## Scan 280 - Chromosome 19 - PRNP\_Q160X\_A05





#### Scan 280 - Chromosome 20 - PRNP\_Q160X\_A05



green=AA, orange=AB, purple=BB, black=missing



## Scan 280 - Chromosome 21 - PRNP\_Q160X\_A05



green=AA, orange=AB, purple=BB, black=missing



#### Scan 280 - Chromosome 22 - PRNP\_Q160X\_A05



green=AA, orange=AB, purple=BB, black=missing



## Scan 280 - Chromosome X - PRNP\_Q160X\_A05





## Scan 280 - Chromosome Y - PRNP\_Q160X\_A05





position (Mb) horizontal line = 0.5000 0.3333 0.6667