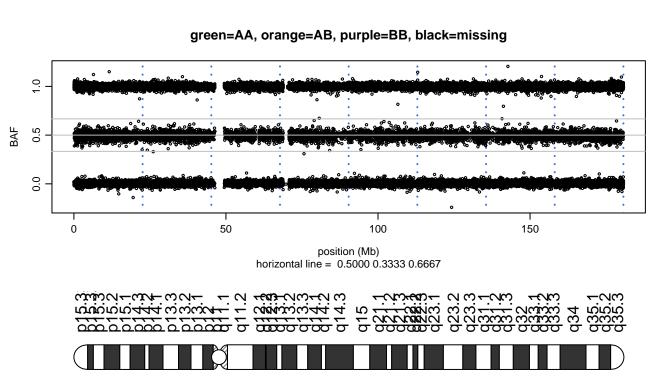

#### Scan 280 - Chromosome 1 - PRNP\_Q160X\_A05





#### Scan 280 - Chromosome 2 - PRNP\_Q160X\_A05





#### Scan 280 - Chromosome 3 - PRNP\_Q160X\_A05





#### Scan 280 - Chromosome 4 - PRNP\_Q160X\_A05







#### Scan 280 - Chromosome 5 - PRNP\_Q160X\_A05





#### Scan 280 - Chromosome 6 - PRNP\_Q160X\_A05





#### Scan 280 - Chromosome 7 - PRNP\_Q160X\_A05





# Scan 280 - Chromosome 8 - PRNP\_Q160X\_A05





# Scan 280 - Chromosome 9 - PRNP\_Q160X\_A05





# Scan 280 - Chromosome 10 - PRNP\_Q160X\_A05





# Scan 280 - Chromosome 11 - PRNP\_Q160X\_A05





#### Scan 280 - Chromosome 12 - PRNP\_Q160X\_A05





#### Scan 280 - Chromosome 13 - PRNP\_Q160X\_A05





## Scan 280 - Chromosome 14 - PRNP\_Q160X\_A05





#### Scan 280 - Chromosome 15 - PRNP\_Q160X\_A05





#### Scan 280 - Chromosome 16 - PRNP\_Q160X\_A05





#### Scan 280 - Chromosome 17 - PRNP\_Q160X\_A05





#### Scan 280 - Chromosome 18 - PRNP\_Q160X\_A05





## Scan 280 - Chromosome 19 - PRNP\_Q160X\_A05





#### Scan 280 - Chromosome 20 - PRNP\_Q160X\_A05



green=AA,