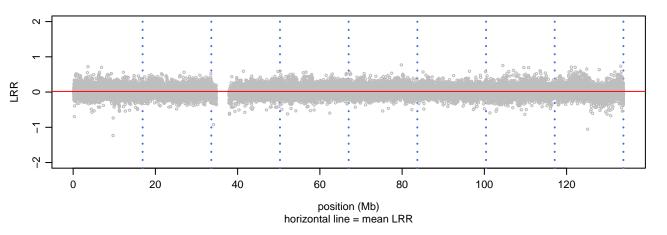

#### Scan 280 - Chromosome 1 - PRNP\_Q160X\_A05





#### Scan 280 - Chromosome 2 - PRNP\_Q160X\_A05





#### Scan 280 - Chromosome 3 - PRNP\_Q160X\_A05





#### Scan 280 - Chromosome 4 - PRNP\_Q160X\_A05







#### Scan 280 - Chromosome 5 - PRNP\_Q160X\_A05





#### Scan 280 - Chromosome 6 - PRNP\_Q160X\_A05





#### Scan 280 - Chromosome 7 - PRNP\_Q160X\_A05





# Scan 280 - Chromosome 8 - PRNP\_Q160X\_A05





# Scan 280 - Chromosome 9 - PRNP\_Q160X\_A05





# Scan 280 - Chromosome 10 - PRNP\_Q160X\_A05





# Scan 280 - Chromosome 11 - PRNP\_Q160X\_A05





#### Scan 280 - Chromosome 12 - PRNP\_Q160X\_A05





#### Scan 280 - Chromosome 13 - PRNP\_Q160X\_A05





## Scan 280 - Chromosome 14 - PRNP\_Q160X\_A05





#### Scan 280 - Chromosome 15 - PRNP\_Q160X\_A05





#### Scan 280 - Chromosome 16 - PRNP\_Q160X\_A05





#### Scan 280 - Chromosome 17 - PRNP\_Q160X\_A05





#### Scan 280 - Chromosome 18 - PRNP\_Q160X\_A05





## Scan 280 - Chromosome 19 - PRNP\_Q160X\_A05





#### Scan 280 - Chromosome 20 - PRNP\_Q160X\_A05



green=AA, orange=AB, purple=BB, black=missing



## Scan 280 - Chromosome 21 - PRNP\_Q160X\_A05



green=AA, orange=AB, purple=BB, black=missing



#### Scan 280 - Chromosome 22 - PRNP\_Q160X\_A05



green=AA, orange=AB, purple=BB, black=missing



## Scan 280 - Chromosome X - PRNP\_Q160X\_A05





## Scan 280 - Chromosome Y - PRNP\_Q160X\_A05





position (Mb) horiz