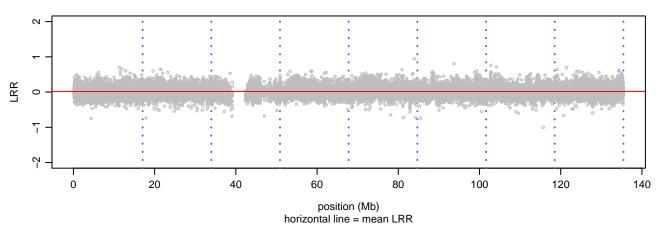

#### Scan 280 - Chromosome 1 - PRNP\_Q160X\_A05





#### Scan 280 - Chromosome 2 - PRNP\_Q160X\_A05





#### Scan 280 - Chromosome 3 - PRNP\_Q160X\_A05





#### Scan 280 - Chromosome 4 - PRNP\_Q160X\_A05







#### Scan 280 - Chromosome 5 - PRNP\_Q160X\_A05





#### Scan 280 - Chromosome 6 - PRNP\_Q160X\_A05





#### Scan 280 - Chromosome 7 - PRNP\_Q160X\_A05





# Scan 280 - Chromosome 8 - PRNP\_Q160X\_A05





# Scan 280 - Chromosome 9 - PRNP\_Q160X\_A05





# Scan 280 - Chromosome 10 - PRNP\_Q160X\_A05





# Scan 280 - Chromosome 11 - PRNP\_Q160X\_A05





#### Scan 280 - Chromosome 12 - PRNP\_Q160X\_A05





#### Scan 280 - Chromosome 13 - PRNP\_Q160X\_A05





## Scan 280 - Chromosome 14 - PRNP\_Q160X\_A05





#### Scan 280 - Chromosome 15 - PRNP\_Q160X\_A05





#### Scan 280 - Chromosome 16 - PRNP\_Q160X\_A05





#### Scan 280 - Chromosome 17 - PRNP\_Q160X\_A05





#### Scan 280 - Chromosome 18 - PRNP\_Q160X\_A05





## Scan 280 - Chromosome 19 - PRNP\_Q160X\_A05





#### Scan 280 - Chromosome 20 - PRNP\_Q160X\_A05



green=AA, orange=AB, purple=BB, black=missing



## Scan 280 - Chromosome 21 - PRNP\_Q160X\_A05



green=AA, orange=AB, purple=BB, black=missing



#### Scan 280 - Chromosome 22 - PRNP\_Q160X\_A05



green=AA, orange=AB, purple=BB, black=missing



## Scan 280 - Ch