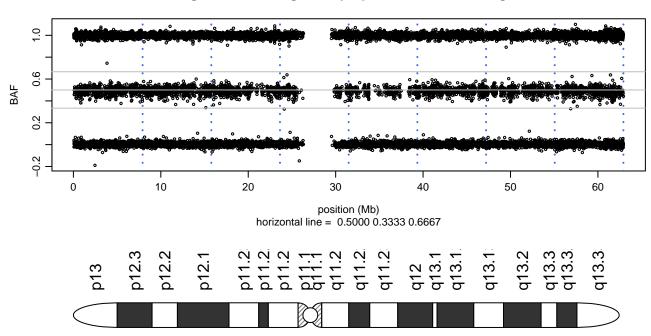

\_Q160X\_A05





#### Scan 280 - Chromosome 7 - PRNP\_Q160X\_A05





# Scan 280 - Chromosome 8 - PRNP\_Q160X\_A05





# Scan 280 - Chromosome 9 - PRNP\_Q160X\_A05





# Scan 280 - Chromosome 10 - PRNP\_Q160X\_A05





# Scan 280 - Chromosome 11 - PRNP\_Q160X\_A05





#### Scan 280 - Chromosome 12 - PRNP\_Q160X\_A05





#### Scan 280 - Chromosome 13 - PRNP\_Q160X\_A05





## Scan 280 - Chromosome 14 - PRNP\_Q160X\_A05





#### Scan 280 - Chromosome 15 - PRNP\_Q160X\_A05





#### Scan 280 - Chromosome 16 - PRNP\_Q160X\_A05





#### Scan 280 - Chromosome 17 - PRNP\_Q160X\_A05





#### Scan 280 - Chromosome 18 - PRNP\_Q160X\_A05





## Scan 280 - Chromosome 19 - PRNP\_Q160X\_A05





#### Scan 280 - Chromosome 20 - PRNP\_Q160X\_A05



green=AA, orange=AB, purple=BB, black=missing



## Scan 280 - Chromosome 21 - PRNP\_Q160X\_A05



green=AA, orange=AB, purple=BB, black=missing



#### Scan 280 - Chromosome 22 - PRNP\_Q160X\_A05



green=AA, orange=AB, purple=BB, black=missing



## Scan 280 - Chromosome X - PRNP\_Q160X\_A05





## Scan 280 - Chromosome Y - PRNP\_Q160X\_A05





position (Mb) horizontal line = 0.5000 0.3333 0.6667