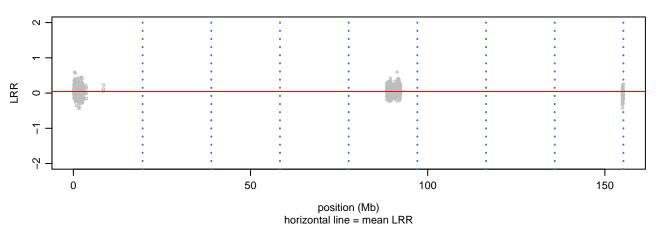

12 - PRNP\_Q160X\_A05





#### Scan 280 - Chromosome 13 - PRNP\_Q160X\_A05





## Scan 280 - Chromosome 14 - PRNP\_Q160X\_A05





#### Scan 280 - Chromosome 15 - PRNP\_Q160X\_A05





#### Scan 280 - Chromosome 16 - PRNP\_Q160X\_A05





#### Scan 280 - Chromosome 17 - PRNP\_Q160X\_A05





#### Scan 280 - Chromosome 18 - PRNP\_Q160X\_A05





## Scan 280 - Chromosome 19 - PRNP\_Q160X\_A05





#### Scan 280 - Chromosome 20 - PRNP\_Q160X\_A05



green=AA, orange=AB, purple=BB, black=missing



## Scan 280 - Chromosome 21 - PRNP\_Q160X\_A05



green=AA, orange=AB, purple=BB, black=missing



#### Scan 280 - Chromosome 22 - PRNP\_Q160X\_A05



green=AA, orange=AB, purple=BB, black=missing



## Scan 280 - Chromosome X - PRNP\_Q160X\_A05





## Scan 280 - Chromosome Y - PRNP\_Q160X\_A05





position (Mb) horizontal line = 0.5000 0.3333 0.6667