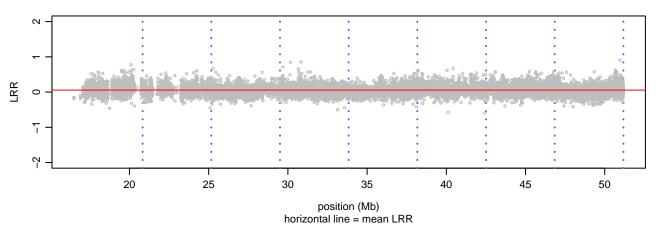

NP\_Q160X\_A05





# Scan 280 - Chromosome 10 - PRNP\_Q160X\_A05





# Scan 280 - Chromosome 11 - PRNP\_Q160X\_A05





#### Scan 280 - Chromosome 12 - PRNP\_Q160X\_A05





#### Scan 280 - Chromosome 13 - PRNP\_Q160X\_A05





## Scan 280 - Chromosome 14 - PRNP\_Q160X\_A05





#### Scan 280 - Chromosome 15 - PRNP\_Q160X\_A05





#### Scan 280 - Chromosome 16 - PRNP\_Q160X\_A05





#### Scan 280 - Chromosome 17 - PRNP\_Q160X\_A05





#### Scan 280 - Chromosome 18 - PRNP\_Q160X\_A05





## Scan 280 - Chromosome 19 - PRNP\_Q160X\_A05





#### Scan 280 - Chromosome 20 - PRNP\_Q160X\_A05



green=AA, orange=AB, purple=BB, black=missing



## Scan 280 - Chromosome 21 - PRNP\_Q160X\_A05



green=AA, orange=AB, purple=BB, black=missing



#### Scan 280 - Chromosome 22 - PRNP\_Q160X\_A05



green=AA, orange=AB, purple=BB, black=missing



## Scan 280 - Chromosome X - PRNP\_Q160X\_A05





## Scan 280 - Chromosome Y - PRNP\_Q160X\_A05





position (Mb) horizontal line = 0.5000 0.3333 0.6667