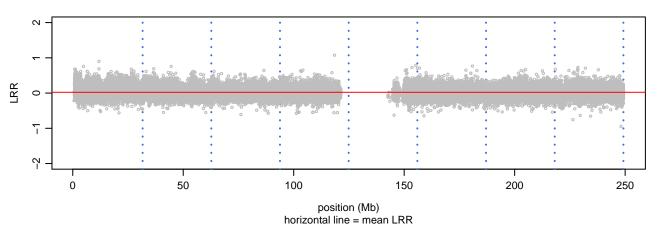

#### Scan 280 - Chromosome 1 - PRNP\_Q160X\_A05





#### Scan 280 - Chromosome 2 - PRNP\_Q160X\_A05





#### Scan 280 - Chromosome 3 - PRNP\_Q160X\_A05





#### Scan 280 - Chromosome 4 - PRNP\_Q160X\_A05







#### Scan 280 - Chromosome 5 - PRNP\_Q160X\_A05





#### Scan 280 - Chromosome 6 - PRNP\_Q160X\_A05





#### Scan 280 - Chromosome 7 - PRNP\_Q160X\_A05





# Scan 280 - Chromosome 8 - PRNP\_Q160X\_A05





# Scan 280 - Chromosome 9 - PRNP\_Q160X\_A05





# Scan 280 - Chromosome 10 - PRNP\_Q160X\_A05





# Scan 280 - Chromosome 11 - PRNP\_Q160X\_A05





#### Scan 280 - Chromosome 12 - PRNP\_Q160X\_A05





#### Scan 280 - Chromosome 13 - PRNP\_Q160X\_A05





## Scan 280 - Chromosome 14 - PRNP\_Q160X\_A05





#### Scan 280 - Chromosome 15 - PRNP\_Q160X\_A05





#### Scan 280 - Chromosome 16 - PRNP\_Q160X\_A05





#### S