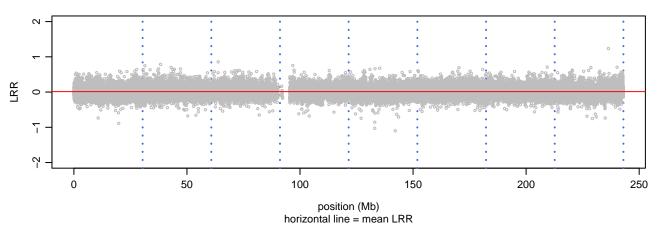

#### Scan 280 - Chromosome 1 - PRNP\_Q160X\_A05





#### Scan 280 - Chromosome 2 - PRNP\_Q160X\_A05





#### Scan 280 - Chromosome 3 - PRNP\_Q160X\_A05





#### Scan 280 - Chromosome 4 - PRNP\_Q160X\_A05







#### Scan 280 - Chromosome 5 - PRNP\_Q160X\_A05





#### Scan 280 - Chromosome 6 - PRNP\_Q160X\_A05





#### Scan 280 - Chromosome 7 - PRNP\_Q160X\_A05





# Scan 280 - Chromosome 8 - PRNP\_Q160X\_A05





# Scan 280 - Chromosome 9 - PRNP\_Q160X\_A05





# Scan 280 - Chromosome 10 - PRNP\_Q160X\_A05





# Scan 280 - Chromosome 11 - PRNP\_Q160X\_A05





#### Scan 280 - Chromosome 12 - PRNP\_Q160X\_A05





#### Scan 280 - Chromosome 13 - PRNP\_Q160X\_A05





## Scan 280 - Chromosome 14 - PRNP\_Q160X\_A05





#### Scan 280 - Chromosome 15 - PRNP\_Q160X\_A05





#### Scan 280 - Chromosome 16 - PRNP\_Q160X\_A05





#### Scan 280 - Chromosome 17 - PRNP\_Q160X\_A05





####