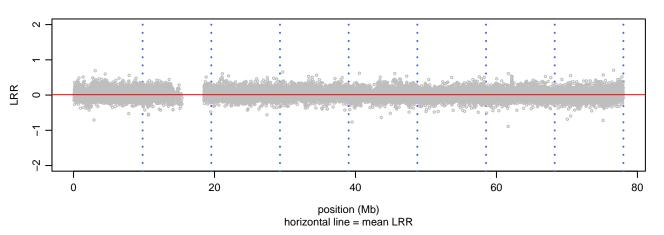

X\_A05





#### Scan 280 - Chromosome 4 - PRNP\_Q160X\_A05







#### Scan 280 - Chromosome 5 - PRNP\_Q160X\_A05





#### Scan 280 - Chromosome 6 - PRNP\_Q160X\_A05





#### Scan 280 - Chromosome 7 - PRNP\_Q160X\_A05





# Scan 280 - Chromosome 8 - PRNP\_Q160X\_A05





# Scan 280 - Chromosome 9 - PRNP\_Q160X\_A05





# Scan 280 - Chromosome 10 - PRNP\_Q160X\_A05





# Scan 280 - Chromosome 11 - PRNP\_Q160X\_A05





#### Scan 280 - Chromosome 12 - PRNP\_Q160X\_A05





#### Scan 280 - Chromosome 13 - PRNP\_Q160X\_A05





## Scan 280 - Chromosome 14 - PRNP\_Q160X\_A05





#### Scan 280 - Chromosome 15 - PRNP\_Q160X\_A05





#### Scan 280 - Chromosome 16 - PRNP\_Q160X\_A05





#### Scan 280 - Chromosome 17 - PRNP\_Q160X\_A05





#### Scan 280 - Chromosome 18 - PRNP\_Q160X\_A05





## Scan 280 - Chromosome 19 - PRNP\_Q160X\_A05





#### Scan 280 - Chromosome 20 - PRNP\_Q160X\_A05



green=AA, orange=AB, purple=BB, black=missing



## Scan 280 - Chromosome 21 - PRNP\_Q160X\_A05



green=AA, orange=AB, purple=BB, black=missing



#### Scan 280 - Chromosome 22 - PRNP\_Q160X\_A05



green=AA, orange=AB, purple=BB, black=missing



## Scan 280 - Chromosome X - PRNP\_Q160X\_A05





## Scan 280 - Chromosome Y - PRNP\_Q160X\_A05





position (Mb) horizontal line = 0.5000 0.3333 0.6667