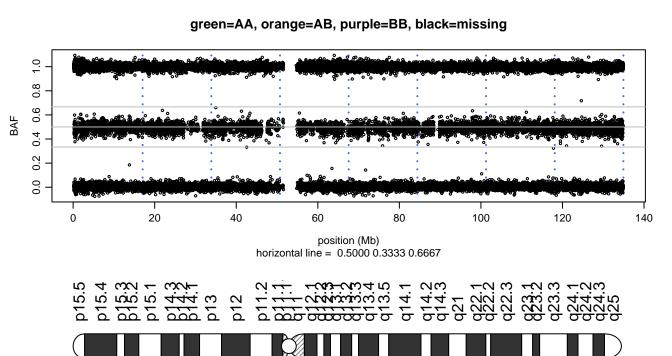

#### Scan 280 - Chromosome 1 - PRNP\_Q160X\_A05





#### Scan 280 - Chromosome 2 - PRNP\_Q160X\_A05





#### Scan 280 - Chromosome 3 - PRNP\_Q160X\_A05





#### Scan 280 - Chromosome 4 - PRNP\_Q160X\_A05







#### Scan 280 - Chromosome 5 - PRNP\_Q160X\_A05





#### Scan 280 - Chromosome 6 - PRNP\_Q160X\_A05





#### Scan 280 - Chromosome 7 - PRNP\_Q160X\_A05





# Scan 280 - Chromosome 8 - PRNP\_Q160X\_A05





# Scan 280 - Chromosome 9 - PRNP\_Q160X\_A05





# Scan 280 - Chromosome 10 - PRNP\_Q160X\_A05





# Scan 280 - Chromosome 11 - PRNP\_Q160X\_A05





#### Scan 280 - Chromosome 12 - PRNP\_Q160X\_A05





#### Scan 280 - Chromosome 13 - PRNP\_Q160X\_A05





## Scan 280 - Chromosome 14 - PRNP\_Q160X\_A05





#### Scan 280 - Chromosome 15 - PRNP\_Q160X\_A05





#### Scan 280 - Chromosome 16 - PRNP\_Q160X\_A05





#### Scan 280 - Chromosome 17 - PRNP\_Q160X\_A05





#### Scan 280 - Chromosome 18 - PRNP\_Q160X\_A05





## Scan 280 - Chromosome 19 - PRNP\_Q160X\_A05





#### Scan 280 - Chromosome 20 - PRNP\_Q160X\_A05



green=AA, orange=AB, purple=BB, black=missing



## Scan 280 - Chromosome 21 - PRNP\_Q160X\_A05



green=AA, orange=AB, purple=BB, black=missing



#### Scan 280 - Chromosome 22 - PRNP\_Q160X\_A05



green=AA, orange=AB, purple=BB, black=missing



## Scan 280 - Chromosome X - PRNP\_Q160X\_A05





## Scan 280 - Chro