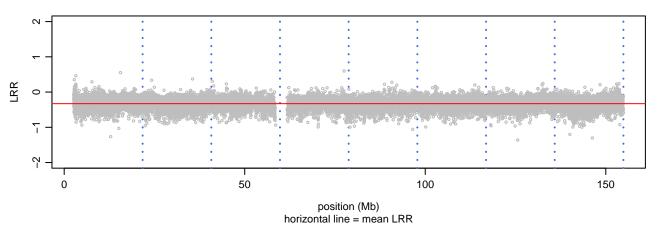

- PRNP\_Q160X\_A05





#### Scan 280 - Chromosome 12 - PRNP\_Q160X\_A05





#### Scan 280 - Chromosome 13 - PRNP\_Q160X\_A05





## Scan 280 - Chromosome 14 - PRNP\_Q160X\_A05





#### Scan 280 - Chromosome 15 - PRNP\_Q160X\_A05





#### Scan 280 - Chromosome 16 - PRNP\_Q160X\_A05





#### Scan 280 - Chromosome 17 - PRNP\_Q160X\_A05





#### Scan 280 - Chromosome 18 - PRNP\_Q160X\_A05





## Scan 280 - Chromosome 19 - PRNP\_Q160X\_A05





#### Scan 280 - Chromosome 20 - PRNP\_Q160X\_A05



green=AA, orange=AB, purple=BB, black=missing



## Scan 280 - Chromosome 21 - PRNP\_Q160X\_A05



green=AA, orange=AB, purple=BB, black=missing



#### Scan 280 - Chromosome 22 - PRNP\_Q160X\_A05



green=AA, orange=AB, purple=BB, black=missing



## Scan 280 - Chromosome X - PRNP\_Q160X\_A05





## Scan 280 - Chromosome Y - PRNP\_Q160X\_A05





position (Mb) horizontal line = 0.5000 0.3333 0.6667