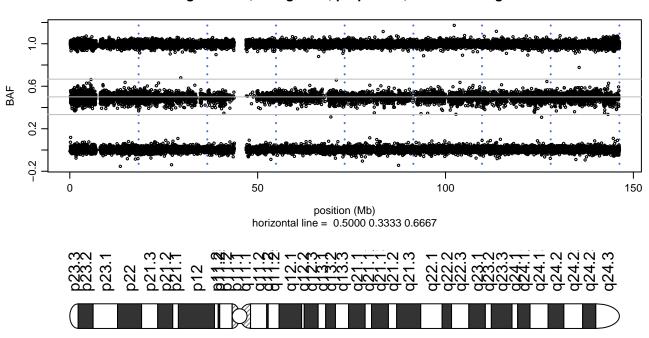

#### Scan 280 - Chromosome 1 - PRNP\_Q160X\_A05





#### Scan 280 - Chromosome 2 - PRNP\_Q160X\_A05





#### Scan 280 - Chromosome 3 - PRNP\_Q160X\_A05





#### Scan 280 - Chromosome 4 - PRNP\_Q160X\_A05







#### Scan 280 - Chromosome 5 - PRNP\_Q160X\_A05





#### Scan 280 - Chromosome 6 - PRNP\_Q160X\_A05





#### Scan 280 - Chromosome 7 - PRNP\_Q160X\_A05





# Scan 280 - Chromosome 8 - PRNP\_Q160X\_A05





# Scan 280 - Chromosome 9 - PRNP\_Q160X\_A05





# Scan 280 - Chromosome 10 - PRNP\_Q160X\_A05





# Scan 280 - Chromosome 11 - PRNP\_Q160X\_A05





#### Scan 280 - Chromosome 12 - PRNP\_Q160X\_A05





#### Scan 280 - Chromosome 13 - PRNP\_Q160X\_A05





## Scan 280 - Chromosome 14 - PRNP\_Q160X\_A05





#### Scan 280 - Chromosome 15 - PRNP\_Q160X\_A05





#### Scan 280 - Chromosome 16 - PRNP\_Q160X\_A05





#### Scan 280 - Chromosome 17 - PRNP\_Q160X\_A05





#### Scan 280 - Chromosome 18 - PRNP\_Q160X\_A05





## Scan 280 - Chromosome 19 - PRNP\_Q160X\_A05





#### Scan 280 - Chromosome 20 - PRNP\_Q160X\_A05



green=AA, orange=AB, purple=BB, black=missing



## Scan 280 - Chromosome 21 - PRNP\_Q160X\_A05



green=AA, orange=AB, purple=BB, black=missing



#### Scan 280 - Ch