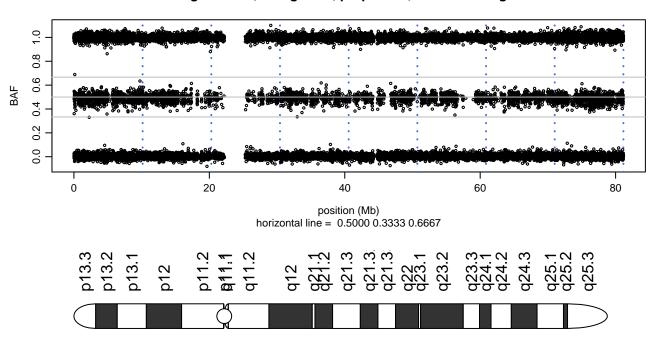

\_A05





#### Scan 280 - Chromosome 3 - PRNP\_Q160X\_A05





#### Scan 280 - Chromosome 4 - PRNP\_Q160X\_A05







#### Scan 280 - Chromosome 5 - PRNP\_Q160X\_A05





#### Scan 280 - Chromosome 6 - PRNP\_Q160X\_A05





#### Scan 280 - Chromosome 7 - PRNP\_Q160X\_A05





# Scan 280 - Chromosome 8 - PRNP\_Q160X\_A05





# Scan 280 - Chromosome 9 - PRNP\_Q160X\_A05





# Scan 280 - Chromosome 10 - PRNP\_Q160X\_A05





# Scan 280 - Chromosome 11 - PRNP\_Q160X\_A05





#### Scan 280 - Chromosome 12 - PRNP\_Q160X\_A05





#### Scan 280 - Chromosome 13 - PRNP\_Q160X\_A05





## Scan 280 - Chromosome 14 - PRNP\_Q160X\_A05





#### Scan 280 - Chromosome 15 - PRNP\_Q160X\_A05





#### Scan 280 - Chromosome 16 - PRNP\_Q160X\_A05





#### Scan 280 - Chromosome 17 - PRNP\_Q160X\_A05





#### Scan 280 - Chromosome 18 - PRNP\_Q160X\_A05





## Scan 280 - Chromosome 19 - PRNP\_Q160X\_A05





#### Scan 280 - Chromosome 20 - PRNP\_Q160X\_A05



green=AA, orange=AB, purple=BB, black=missing



## Scan 280 - Chromosome 21 - PRNP\_Q160X\_A05



green=AA, orange=AB, purple=BB, black=missing



#### Scan 280 - Chromosome 22 - PRNP\_Q160X\_A05



green=AA, orange=AB, purple=BB, black=missing



## Scan 280 - Chromosome X - PRNP\_Q160X\_A05





## Scan 280 - Chromosome Y - PRNP\_Q160X\_A05





position (Mb) horizontal line = 0.5000 0.3333 0.6667