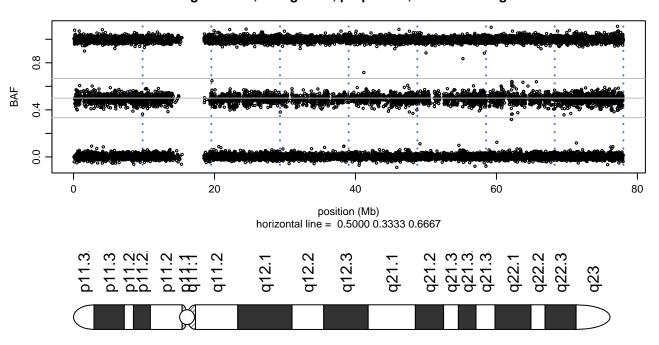

_A05





#### Scan 280 - Chromosome 4 - PRNP\_Q160X\_A05







#### Scan 280 - Chromosome 5 - PRNP\_Q160X\_A05





#### Scan 280 - Chromosome 6 - PRNP\_Q160X\_A05





#### Scan 280 - Chromosome 7 - PRNP\_Q160X\_A05





# Scan 280 - Chromosome 8 - PRNP\_Q160X\_A05





# Scan 280 - Chromosome 9 - PRNP\_Q160X\_A05





# Scan 280 - Chromosome 10 - PRNP\_Q160X\_A05





# Scan 280 - Chromosome 11 - PRNP\_Q160X\_A05





#### Scan 280 - Chromosome 12 - PRNP\_Q160X\_A05





#### Scan 280 - Chromosome 13 - PRNP\_Q160X\_A05





## Scan 280 - Chromosome 14 - PRNP\_Q160X\_A05





#### Scan 280 - Chromosome 15 - PRNP\_Q160X\_A05





#### Scan 280 - Chromosome 16 - PRNP\_Q160X\_A05





#### Scan 280 - Chromosome 17 - PRNP\_Q160X\_A05





#### Scan 280 - Chromosome 18 - PRNP\_Q160X\_A05





## Scan 280 - Chromosome 19 - PRNP\_Q160X\_A05





#### Scan 280 - Chromosome 20 - PRNP\_Q160X\_A05



green=AA, orange=AB, purple=BB, black=missing



## Scan 280 - Chromosome 21 - PRNP\_Q160X\_A05



green=AA, orange=AB, purple=BB, black=missing



#### Scan 280 - Chromosome 22 - PRNP\_Q160X\_A05



green=AA, orange=AB, purple=BB, black=missing



## Scan 280 - Chromosome X - PRNP\_Q160X\_A05





## Scan 280 - Chromosome Y - PRNP\_Q160X\_A05





position (Mb) horizontal line = 0.5000 0.3333 0.6667