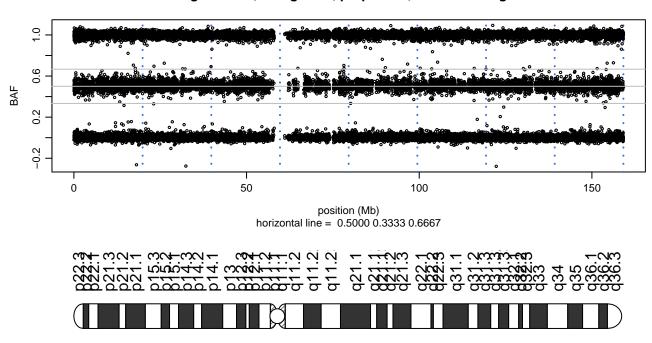

### Scan 280 - Chromosome 1 - GCH1\_G201E\_E08





### Scan 280 - Chromosome 2 - GCH1\_G201E\_E08





### Scan 280 - Chromosome 3 - GCH1\_G201E\_E08





### Scan 280 - Chromosome 4 - GCH1\_G201E\_E08





### Scan 280 - Chromosome 5 - GCH1\_G201E\_E08





### Scan 280 - Chromosome 6 - GCH1\_G201E\_E08





### Scan 280 - Chromosome 7 - GCH1\_G201E\_E08





### Scan 280 - Chromosome 8 - GCH1\_G201E\_E08



green=AA, orange=AB, purple=BB, black=missing



### Scan 280 - Chromosome 9 - GCH1\_G201E\_E08





### Scan 280 - Chromosome 10 - GCH1\_G201E\_E08





# Scan 280 - Chromosome 11 - GCH1\_G201E\_E08





### Scan 280 - Chromosome 12 - GCH1\_G201E\_E08





#### Scan 280 - Chromosome 13 - GCH1\_G201E\_E08





#### Scan 280 - Chromosome 14 - GCH1\_G201E\_E08





#### Scan 280 - Chromosome 15 - GCH1\_G201E\_E08





#### Scan 280 - Chromosome 16 - GCH1\_G201E\_E08





# Scan 280 - Chromosome 17 - GCH1\_G201E\_E08



green=AA, orange=AB, purple=BB, black=missing



#### Scan 280 - Chromosome 18 - GCH1\_G201E\_E08



green=AA, orange=AB, purple=BB, black=missing



#### Scan 280 - Chromosome 19 - GCH1\_G201E\_E08



green=AA, orange=AB, pu