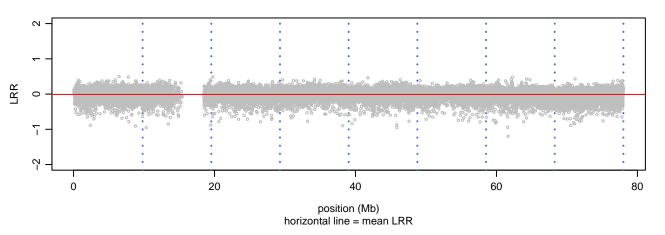

# Scan 280 - Chromosome 17 - GCH1\_G201E\_E08

green=AA, orange=AB, purple=BB, black=missing