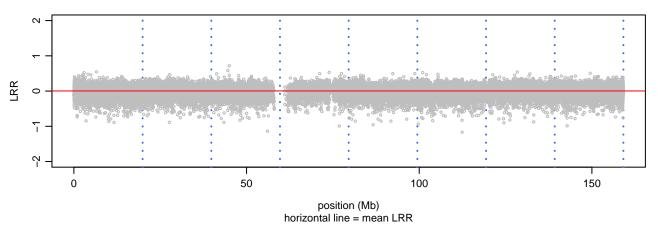

### Scan 280 - Chromosome 1 - GCH1\_G201E\_E08





### Scan 280 - Chromosome 2 - GCH1\_G201E\_E08





### Scan 280 - Chromosome 3 - GCH1\_G201E\_E08





### Scan 280 - Chromosome 4 - GCH1\_G201E\_E08





### Scan 280 - Chromosome 5 - GCH1\_G201E\_E08





### Scan 280 - Chromosome 6 - GCH1\_G201E\_E08





### Scan 280 - Chromosome 7 - GCH1\_G201E\_E08





### Scan 280 - Chromosome 8 - GCH1\_G201E\_E08



green=AA, orange=AB, purple=BB, black=missing



### Scan 280 - Chromosome 9 - GCH1\_G201E\_E08





### Scan 280 - Chromosome 10 - GCH1\_G201E\_E08





# Scan 280 - Chromosome 11 - GCH1\_G201E\_E08





### Scan 280 - Chromosome 12 - GCH1\_G201E\_E08





#### Scan 280 - Chromosome 13 - GCH1\_G201E\_E08





#### Scan 280 - Chromosome 14 - GCH1\_G201E\_E08





#### Scan 280 - Chromosome 15 - GCH1\_G201E\_E08





#### Scan 280 - Chromosome 16 - GCH1\_G201E\_E08





# Scan 280 - Chromosome 17 - GCH1\_G201E\_E08



green=AA, orange=AB, purple=BB, black=missing



#### Scan 280 - Chromosome 18 - GCH1\_G201E\_E08



green=AA, orange=AB, purple=BB, black=missing



#### Scan 280 - Chromosome 19 - GCH1\_G201E\_E08



green=AA, orange=AB,