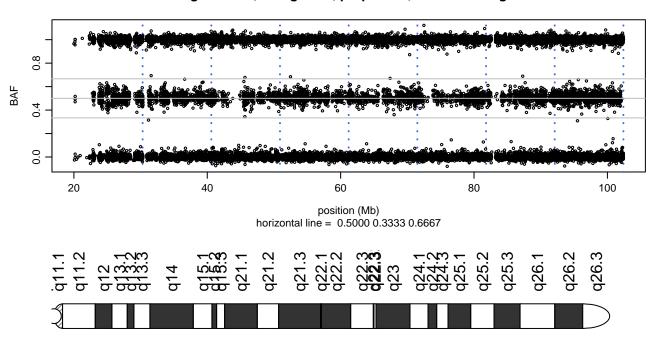

H1\_G201E\_E08





### Scan 280 - Chromosome 2 - GCH1\_G201E\_E08





### Scan 280 - Chromosome 3 - GCH1\_G201E\_E08





### Scan 280 - Chromosome 4 - GCH1\_G201E\_E08





### Scan 280 - Chromosome 5 - GCH1\_G201E\_E08





### Scan 280 - Chromosome 6 - GCH1\_G201E\_E08





### Scan 280 - Chromosome 7 - GCH1\_G201E\_E08





### Scan 280 - Chromosome 8 - GCH1\_G201E\_E08



green=AA, orange=AB, purple=BB, black=missing



### Scan 280 - Chromosome 9 - GCH1\_G201E\_E08





### Scan 280 - Chromosome 10 - GCH1\_G201E\_E08





# Scan 280 - Chromosome 11 - GCH1\_G201E\_E08





### Scan 280 - Chromosome 12 - GCH1\_G201E\_E08





#### Scan 280 - Chromosome 13 - GCH1\_G201E\_E08





#### Scan 280 - Chromosome 14 - GCH1\_G201E\_E08





#### Scan 280 - Chromosome 15 - GCH1\_G201E\_E08





#### Scan 280 - Chromosome 16 - GCH1\_G201E\_E08





# Scan 280 - Chromosome 17 - GCH1\_G201E\_E08



green=AA, orange=AB, purple=BB, black=missing



#### Scan 280 - Chromosome 18 - GCH1\_G201E\_E08



green=AA, orange=AB, purple=BB, black=missing



#### Scan 280 - Chromosome 19 - GCH1\_G201E\_E08



green=AA, orange=AB, purple=BB, black=missing



#### Scan 280 - Chromosome 20 - GCH1\_G201E\_E08





# Scan 280 - Chromosome 21 - GCH1\_G201E\_E08



green=AA, orange=AB, purple=BB, black=missing



#### Scan 280 - Chromosome 22 - GCH1\_G201E\_E08





### Scan 280 - Chromosome X - GCH1\_G201E\_E08





# Scan 280 - Chromosome Y - GCH1\_G201E\_E08





position (Mb) horizontal line = 0.5000 0.3333 0.6667