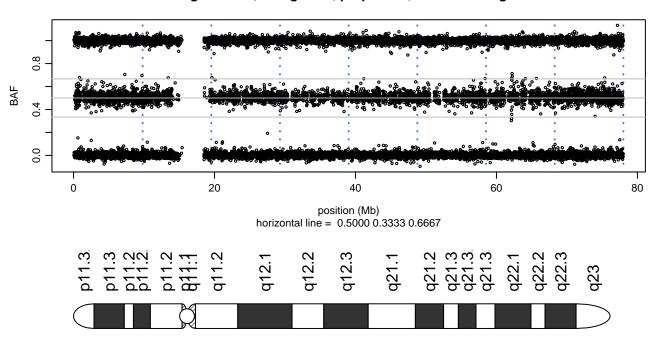

# Scan 280 - Chromosome 17 - GCH1\_G201E\_E08

green=AA, orange=AB, purple=BB, black=missing