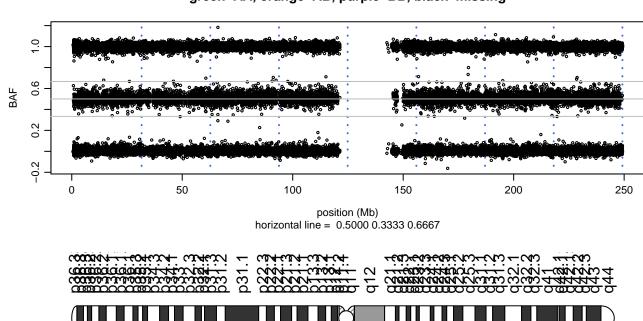

### Scan 280 - Chromosome 1 - GCH1\_G201E\_E08





### Scan 280 - Chromosome 2 - GCH1\_G201E\_E08





### Scan 280 - Chromosome 3 - GCH1\_G201E\_E08





### Scan 280 - Chromosome 4 - GCH1\_G201E\_E08





### Scan 280 - Chromosome 5 - GCH1\_G201E\_E08





### Scan 280 - Chromosome 6 - GCH1\_G201E\_E08





### Scan 280 - Chromosome 7 - GCH1\_G201E\_E08





### Scan 280 - Chromosome 8 - GCH1\_G201E\_E08



green=AA, orange=AB, purple=BB, black=missing



### Scan 280 - Chromosome 9 - GCH1\_G201E\_E08





### Scan 280 - Chromosome 10 - GCH1\_G201E\_E08





# Scan 280 - Chromosome 11 - GCH1\_G201E\_E08





### Scan 280 - Chromosome 12 - GCH1\_G201E\_E08





#### Scan 280 - Chromosome 13 - GCH1\_G201E\_E08





#### Scan 280 - Chromosome 14 - GCH1\_G201E\_E08





#### Scan 280 - Chromosome 15 - GCH1\_G201E\_E08





#### Scan 280 -