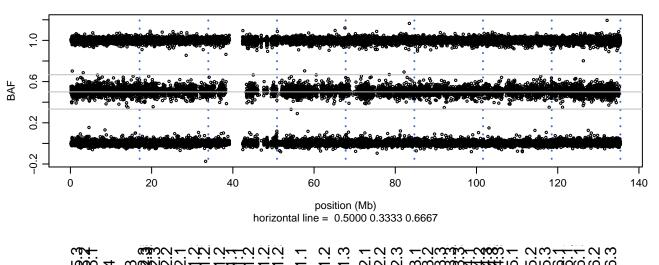

### Scan 280 - Chromosome 1 - GCH1\_G201E\_E08





### Scan 280 - Chromosome 2 - GCH1\_G201E\_E08





### Scan 280 - Chromosome 3 - GCH1\_G201E\_E08





### Scan 280 - Chromosome 4 - GCH1\_G201E\_E08





### Scan 280 - Chromosome 5 - GCH1\_G201E\_E08





### Scan 280 - Chromosome 6 - GCH1\_G201E\_E08





### Scan 280 - Chromosome 7 - GCH1\_G201E\_E08





### Scan 280 - Chromosome 8 - GCH1\_G201E\_E08



green=AA, orange=AB, purple=BB, black=missing



### Scan 280 - Chromosome 9 - GCH1\_G201E\_E08





### Scan 280 - Chromosome 10 - GCH1\_G201E\_E08





# Scan 280 - Chromosome 11 - GCH1\_G201E\_E08





### Scan 280 - Chromosome 12 - GCH1\_G201E\_E08





#### Scan 280 - Chromosome 13 - GCH1\_G201E\_E08





#### Scan 280 - Chromosome 14 - GCH1\_G201E\_E08





#### Scan 280 - Chromosome 15 - GCH1\_G201E\_E08





#### Scan 280 - Chromosome 16 - GCH1\_G201E\_E08





# Scan 280 - Chromosome 17 - GCH1\_G201E\_E08



green=AA, orange=AB, purple=BB, black=missing



#### Scan 280 - Chromosome 18 - GCH1\_G201E\_E08



green=AA, orange=AB, purple=BB, black=missing



#### Scan 280 - Chromosome 19 - GCH1\_G201E\_E08



green=AA, orange=AB, purple=BB, black=missing



#### Scan 280 - Chromosome 20 - GCH1\_G201E\_E08





# Scan 280 - Chromosome 21 - GCH1\_G201E\_E08



green=AA, orange=AB, purple=BB, black=missing



#### Scan 280 - Chromosome