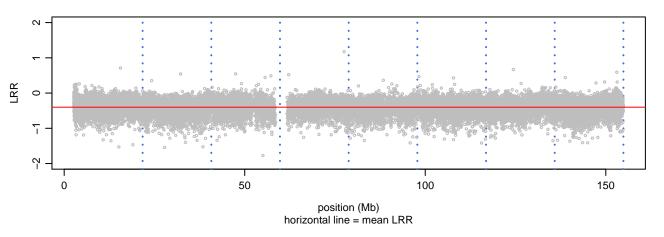

me 12 - GCH1\_G201E\_E08





#### Scan 280 - Chromosome 13 - GCH1\_G201E\_E08





#### Scan 280 - Chromosome 14 - GCH1\_G201E\_E08





#### Scan 280 - Chromosome 15 - GCH1\_G201E\_E08





#### Scan 280 - Chromosome 16 - GCH1\_G201E\_E08





# Scan 280 - Chromosome 17 - GCH1\_G201E\_E08



green=AA, orange=AB, purple=BB, black=missing



#### Scan 280 - Chromosome 18 - GCH1\_G201E\_E08



green=AA, orange=AB, purple=BB, black=missing



#### Scan 280 - Chromosome 19 - GCH1\_G201E\_E08



green=AA, orange=AB, purple=BB, black=missing



#### Scan 280 - Chromosome 20 - GCH1\_G201E\_E08





# Scan 280 - Chromosome 21 - GCH1\_G201E\_E08



green=AA, orange=AB, purple=BB, black=missing



#### Scan 280 - Chromosome 22 - GCH1\_G201E\_E08





### Scan 280 - Chromosome X - GCH1\_G201E\_E08





# Scan 280 - Chromosome Y - GCH1\_G201E\_E08





position (Mb) horizontal line = 0.5000 0.3333 0.6667