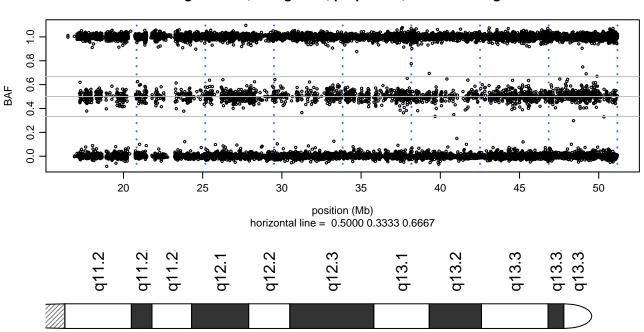

# Scan 280 - Chromosome 17 - GCH1\_G201E\_E08

green=AA, orange=AB, purple=BB, black=missing