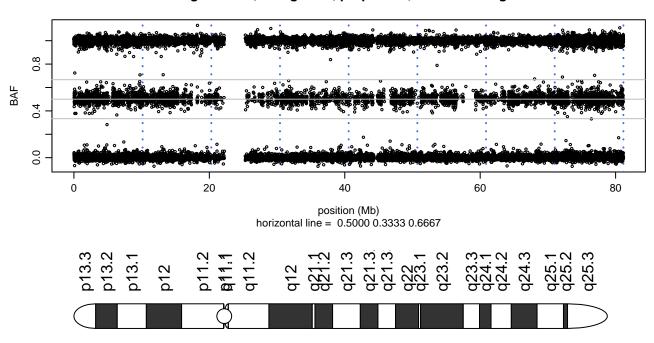

- GCH1\_G201E\_E08





### Scan 280 - Chromosome 5 - GCH1\_G201E\_E08





### Scan 280 - Chromosome 6 - GCH1\_G201E\_E08





### Scan 280 - Chromosome 7 - GCH1\_G201E\_E08





### Scan 280 - Chromosome 8 - GCH1\_G201E\_E08



green=AA, orange=AB, purple=BB, black=missing



### Scan 280 - Chromosome 9 - GCH1\_G201E\_E08





### Scan 280 - Chromosome 10 - GCH1\_G201E\_E08





# Scan 280 - Chromosome 11 - GCH1\_G201E\_E08





### Scan 280 - Chromosome 12 - GCH1\_G201E\_E08





#### Scan 280 - Chromosome 13 - GCH1\_G201E\_E08





#### Scan 280 - Chromosome 14 - GCH1\_G201E\_E08





#### Scan 280 - Chromosome 15 - GCH1\_G201E\_E08





#### Scan 280 - Chromosome 16 - GCH1\_G201E\_E08





# Scan 280 - Chromosome 17 - GCH1\_G201E\_E08



green=AA, orange=AB, purple=BB, black=missing



#### Scan 280 - Chromosome 18 - GCH1\_G201E\_E08



green=AA, orange=AB, purple=BB, black=missing



#### Scan 280 - Chromosome 19 - GCH1\_G201E\_E08



green=AA, orange=AB, purple=BB, black=missing



#### Scan 280 - Chromosome 20 - GCH1\_G201E\_E08





# Scan 280 - Chromosome 21 - GCH1\_G201E\_E08



green=AA, orange=AB, purple=BB, black=missing



#### Scan 280 - Chromosome 22 - GCH1\_G201E\_E08





### Scan 280 - Chromosome X - GCH1\_G201E\_E08





# Scan 280 - Chromosome Y - GCH1\_G201E\_E08





position (Mb) horizontal line = 0.5000 0.3333 0.6667