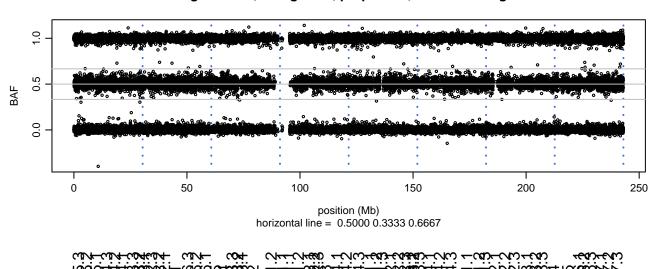

### Scan 280 - Chromosome 1 - GCH1\_G201E\_E08





### Scan 280 - Chromosome 2 - GCH1\_G201E\_E08





### Scan 280 - Chromosome 3 - GCH1\_G201E\_E08





### Scan 280 - Chromosome 4 - GCH1\_G201E\_E08





### Scan 280 - Chromosome 5 - GCH1\_G201E\_E08





### Scan 280 - Chromosome 6 - GCH1\_G201E\_E08





### Scan 280 - Chromosome 7 - GCH1\_G201E\_E08





### Scan 280 - Chromosome 8 - GCH1\_G201E\_E08



green=AA, orange=AB, purple=BB, black=missing



### Scan 280 - Chromosome 9 - GCH1\_G201E\_E08





### Scan 280 - Chromosome 10 - GCH1\_G201E\_E08





# Scan 280 - Chromosome 11 - GCH1\_G201E\_E08





### Scan 280 - Chromosome 12 - GCH1\_G201E\_E08





#### Scan 280 - Chromosome 13 - GCH1\_G201E\_E08





#### Scan 280 - Chromosome 14 - GCH1\_G201E\_E08





#### Scan 280 - Chromosome 15 - GCH1\_G201E\_E08





#### Scan 280 - Chromosome 16 - GCH1\_G201E\_E08





# Scan 280 - C