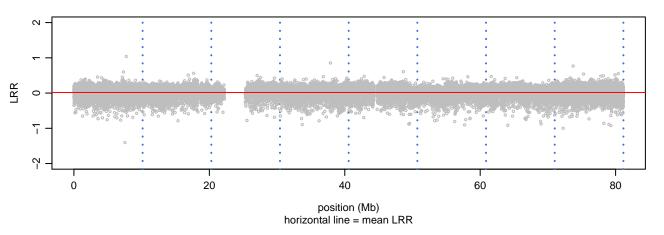

CH1\_G201E\_E08





### Scan 280 - Chromosome 4 - GCH1\_G201E\_E08





### Scan 280 - Chromosome 5 - GCH1\_G201E\_E08





### Scan 280 - Chromosome 6 - GCH1\_G201E\_E08





### Scan 280 - Chromosome 7 - GCH1\_G201E\_E08





### Scan 280 - Chromosome 8 - GCH1\_G201E\_E08



green=AA, orange=AB, purple=BB, black=missing



### Scan 280 - Chromosome 9 - GCH1\_G201E\_E08





### Scan 280 - Chromosome 10 - GCH1\_G201E\_E08





# Scan 280 - Chromosome 11 - GCH1\_G201E\_E08





### Scan 280 - Chromosome 12 - GCH1\_G201E\_E08





#### Scan 280 - Chromosome 13 - GCH1\_G201E\_E08





#### Scan 280 - Chromosome 14 - GCH1\_G201E\_E08





#### Scan 280 - Chromosome 15 - GCH1\_G201E\_E08





#### Scan 280 - Chromosome 16 - GCH1\_G201E\_E08





# Scan 280 - Chromosome 17 - GCH1\_G201E\_E08



green=AA, orange=AB, purple=BB, black=missing



#### Scan 280 - Chromosome 18 - GCH1\_G201E\_E08



green=AA, orange=AB, purple=BB, black=missing



#### Scan 280 - Chromosome 19 - GCH1\_G201E\_E08



green=AA, orange=AB, purple=BB, black=missing



#### Scan 280 - Chromosome 20 - GCH1\_G201E\_E08





# Scan 280 - Chromosome 21 - GCH1\_G201E\_E08



green=AA, orange=AB, purple=BB, black=missing



#### Scan 280 - Chromosome 22 - GCH1\_G201E\_E08





### Scan 280 - Chromosome X - GCH1\_G201E\_E08





# Scan 280 - Chromosome Y - GCH1\_G201E\_E08





position (Mb) horizontal line = 0.5000 0.3333 0.6667