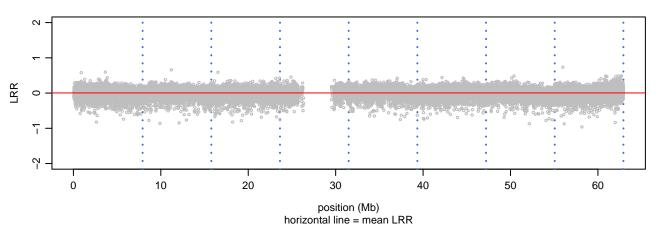

ple=BB, black=missing



### Scan 280 - Chromosome 9 - GCH1\_G201E\_E08





### Scan 280 - Chromosome 10 - GCH1\_G201E\_E08





# Scan 280 - Chromosome 11 - GCH1\_G201E\_E08





### Scan 280 - Chromosome 12 - GCH1\_G201E\_E08





#### Scan 280 - Chromosome 13 - GCH1\_G201E\_E08





#### Scan 280 - Chromosome 14 - GCH1\_G201E\_E08





#### Scan 280 - Chromosome 15 - GCH1\_G201E\_E08





#### Scan 280 - Chromosome 16 - GCH1\_G201E\_E08





# Scan 280 - Chromosome 17 - GCH1\_G201E\_E08



green=AA, orange=AB, purple=BB, black=missing



#### Scan 280 - Chromosome 18 - GCH1\_G201E\_E08



green=AA, orange=AB, purple=BB, black=missing



#### Scan 280 - Chromosome 19 - GCH1\_G201E\_E08



green=AA, orange=AB, purple=BB, black=missing



#### Scan 280 - Chromosome 20 - GCH1\_G201E\_E08





# Scan 280 - Chromosome 21 - GCH1\_G201E\_E08



green=AA, orange=AB, purple=BB, black=missing



#### Scan 280 - Chromosome 22 - GCH1\_G201E\_E08





### Scan 280 - Chromosome X - GCH1\_G201E\_E08





# Scan 280 - Chromosome Y - GCH1\_G201E\_E08





position (Mb) horizontal line = 0.5000 0.3333 0.6667