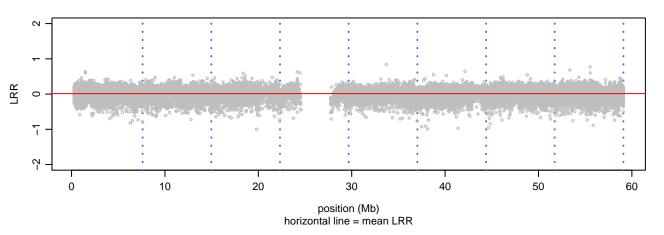

7 - GCH1\_G201E\_E08





### Scan 280 - Chromosome 8 - GCH1\_G201E\_E08



green=AA, orange=AB, purple=BB, black=missing



### Scan 280 - Chromosome 9 - GCH1\_G201E\_E08





### Scan 280 - Chromosome 10 - GCH1\_G201E\_E08





# Scan 280 - Chromosome 11 - GCH1\_G201E\_E08





### Scan 280 - Chromosome 12 - GCH1\_G201E\_E08





#### Scan 280 - Chromosome 13 - GCH1\_G201E\_E08





#### Scan 280 - Chromosome 14 - GCH1\_G201E\_E08





#### Scan 280 - Chromosome 15 - GCH1\_G201E\_E08





#### Scan 280 - Chromosome 16 - GCH1\_G201E\_E08





# Scan 280 - Chromosome 17 - GCH1\_G201E\_E08



green=AA, orange=AB, purple=BB, black=missing



#### Scan 280 - Chromosome 18 - GCH1\_G201E\_E08



green=AA, orange=AB, purple=BB, black=missing



#### Scan 280 - Chromosome 19 - GCH1\_G201E\_E08



green=AA, orange=AB, purple=BB, black=missing



#### Scan 280 - Chromosome 20 - GCH1\_G201E\_E08





# Scan 280 - Chromosome 21 - GCH1\_G201E\_E08



green=AA, orange=AB, purple=BB, black=missing



#### Scan 280 - Chromosome 22 - GCH1\_G201E\_E08





### Scan 280 - Chromosome X - GCH1\_G201E\_E08





# Scan 280 - Chromosome Y - GCH1\_G201E\_E08





position (Mb) horizontal line = 0.5000 0.3333 0.6667