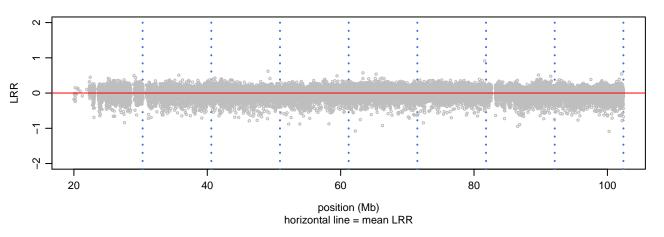

GCH1\_G201E\_E08





### Scan 280 - Chromosome 2 - GCH1\_G201E\_E08





### Scan 280 - Chromosome 3 - GCH1\_G201E\_E08





### Scan 280 - Chromosome 4 - GCH1\_G201E\_E08





### Scan 280 - Chromosome 5 - GCH1\_G201E\_E08





### Scan 280 - Chromosome 6 - GCH1\_G201E\_E08





### Scan 280 - Chromosome 7 - GCH1\_G201E\_E08





### Scan 280 - Chromosome 8 - GCH1\_G201E\_E08



green=AA, orange=AB, purple=BB, black=missing



### Scan 280 - Chromosome 9 - GCH1\_G201E\_E08





### Scan 280 - Chromosome 10 - GCH1\_G201E\_E08





# Scan 280 - Chromosome 11 - GCH1\_G201E\_E08





### Scan 280 - Chromosome 12 - GCH1\_G201E\_E08





#### Scan 280 - Chromosome 13 - GCH1\_G201E\_E08





#### Scan 280 - Chromosome 14 - GCH1\_G201E\_E08





#### Scan 280 - Chromosome 15 - GCH1\_G201E\_E08





#### Scan 280 - Chromosome 16 - GCH1\_G201E\_E08





# Scan 280 - Chromosome 17 - GCH1\_G201E\_E08



green=AA, orange=AB, purple=BB, black=missing



#### Scan 280 - Chromosome 18 - GCH1\_G201E\_E08



green=AA, orange=AB, purple=BB, black=missing



#### Scan 280 - Chromosome 19 - GCH1\_G201E\_E08



green=AA, orange=AB, purple=BB, black=missing



#### Scan 280 - Chromosome 20 - GCH1\_G201E\_E08





# Scan 280 - Chromosome 21 - GCH1\_G201E\_E08



green=AA, orange=AB, purple=BB, black=missing



#### Scan 280 - Chromosome 22 - GCH1\_G201E\_E08





### Scan 280 - Chromosome X - GCH1\_G201E\_E08





# Scan 280 - Chromosome Y - GCH1\_G201E\_E08





position (Mb) horizontal line = 0.5000 0.3333 0.6667