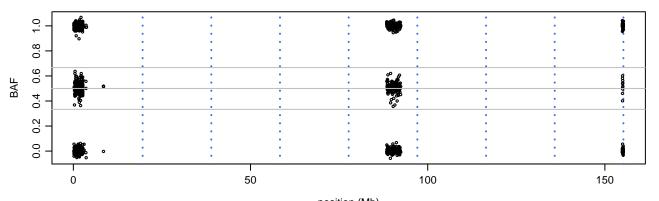

# Scan 280 - Chromosome Y - GCH1\_G201E\_E08

position (Mb) horizontal line = 0.5000 0.3333 0.6667