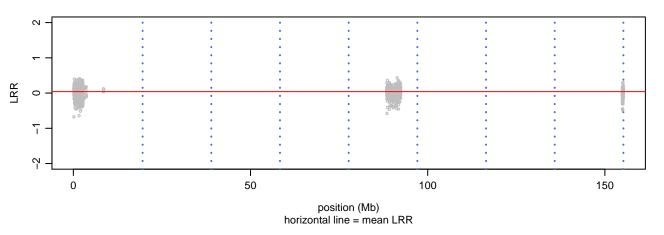

# Scan 280 - Chromosome Y - GCH1\_G201E\_E08

position (Mb) horizontal line = 0.5000 0.3333 0.6667