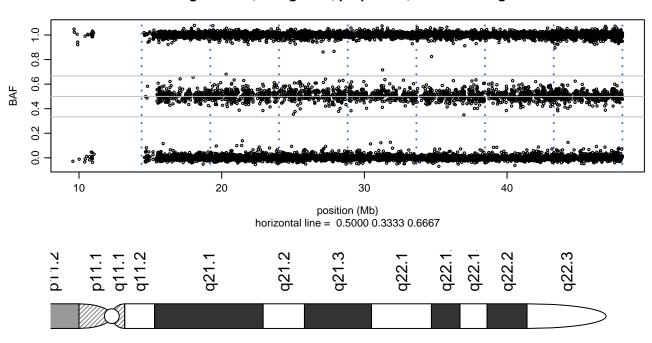

me 10 - GCH1\_G201E\_E08





# Scan 280 - Chromosome 11 - GCH1\_G201E\_E08





### Scan 280 - Chromosome 12 - GCH1\_G201E\_E08





#### Scan 280 - Chromosome 13 - GCH1\_G201E\_E08





#### Scan 280 - Chromosome 14 - GCH1\_G201E\_E08





#### Scan 280 - Chromosome 15 - GCH1\_G201E\_E08





#### Scan 280 - Chromosome 16 - GCH1\_G201E\_E08





# Scan 280 - Chromosome 17 - GCH1\_G201E\_E08



green=AA, orange=AB, purple=BB, black=missing



#### Scan 280 - Chromosome 18 - GCH1\_G201E\_E08



green=AA, orange=AB, purple=BB, black=missing



#### Scan 280 - Chromosome 19 - GCH1\_G201E\_E08



green=AA, orange=AB, purple=BB, black=missing



#### Scan 280 - Chromosome 20 - GCH1\_G201E\_E08





# Scan 280 - Chromosome 21 - GCH1\_G201E\_E08



green=AA, orange=AB, purple=BB, black=missing



#### Scan 280 - Chromosome 22 - GCH1\_G201E\_E08





### Scan 280 - Chromosome X - GCH1\_G201E\_E08





# Scan 280 - Chromosome Y - GCH1\_G201E\_E08





position (Mb) horizontal line = 0.5000 0.3333 0.6667