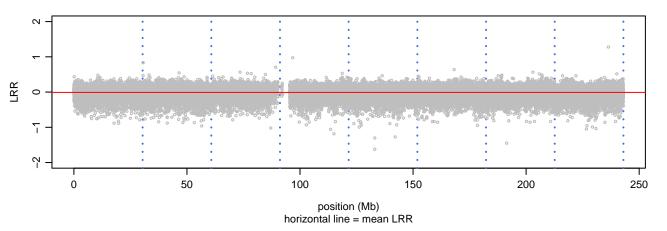

### Scan 280 - Chromosome 1 - GCH1\_G201E\_E08





### Scan 280 - Chromosome 2 - GCH1\_G201E\_E08





### Scan 280 - Chromosome 3 - GCH1\_G201E\_E08





### Scan 280 - Chromosome 4 - GCH1\_G201E\_E08





### Scan 280 - Chromosome 5 - GCH1\_G201E\_E08





### Scan 280 - Chromosome 6 - GCH1\_G201E\_E08





### Scan 280 - Chromosome 7 - GCH1\_G201E\_E08





### Scan 280 - Chromosome 8 - GCH1\_G201E\_E08



green=AA, orange=AB, purple=BB, black=missing



### Scan 280 - Chromosome 9 - GCH1\_G201E\_E08





### Scan 280 - Chromosome 10 - GCH1\_G201E\_E08





# Scan 280 - Chromosome 11 - GCH1\_G201E\_E08





### Scan 280 - Chromosome 12 - GCH1\_G201E\_E08





#### Scan 280 - Chromosome 13 - GCH1\_G201E\_E08





#### Scan 280 - Chromosome 14 - GCH1\_G201E\_E08





#### Scan 280 - Chromosome 15 - GCH1\_G201E\_E08





#### Scan 280 - Chromosome 16 - GCH1\_G201E\_E08





# Scan 280 -