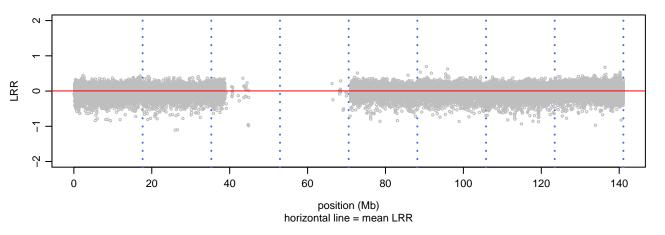

### Scan 280 - Chromosome 1 - GCH1\_G201E\_E08





### Scan 280 - Chromosome 2 - GCH1\_G201E\_E08





### Scan 280 - Chromosome 3 - GCH1\_G201E\_E08





### Scan 280 - Chromosome 4 - GCH1\_G201E\_E08





### Scan 280 - Chromosome 5 - GCH1\_G201E\_E08





### Scan 280 - Chromosome 6 - GCH1\_G201E\_E08





### Scan 280 - Chromosome 7 - GCH1\_G201E\_E08





### Scan 280 - Chromosome 8 - GCH1\_G201E\_E08



green=AA, orange=AB, purple=BB, black=missing



### Scan 280 - Chromosome 9 - GCH1\_G201E\_E08





### Scan 280 - Chromosome 10 - GCH1\_G201E\_E08





# Scan 280 - Chromosome 11 - GCH1\_G201E\_E08





### Scan 280 - Chromosome 12 - GCH1\_G201E\_E08





#### Scan 280 - Chromosome 13 - GCH1\_G201E\_E08





#### Scan 280 - Chromosome 14 - GCH1\_G201E\_E08





#### Scan 280 - Chromosome 15 - GCH1\_G201E\_E08





#### Scan 280 - Chromosome 16 - GCH1\_G201E\_E08





# Scan 280 - Chromosome 17 - GCH1\_G201E\_E08



green=AA, orange=AB, purple=BB, black=missing



#### Scan 280 - Chromosome 18 - GCH1\_G201E\_E08



green=AA, orange=AB, purple=BB, black=missing



#### Scan 280 - Chromosome 19 - GCH1\_G201E\_E08



green=AA, orange=AB, purple=BB, black=missing



#### Scan 280 - Chromosome 20 - GCH1\_G201E\_E08





# Scan 280 - Chromosome 21 - GCH1\_G201E\_E08



green=AA, orange=AB,