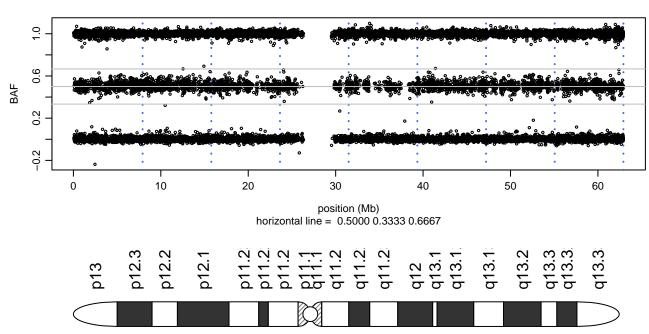

e=BB, black=missing



### Scan 280 - Chromosome 9 - GCH1\_G201E\_E08





### Scan 280 - Chromosome 10 - GCH1\_G201E\_E08





# Scan 280 - Chromosome 11 - GCH1\_G201E\_E08





### Scan 280 - Chromosome 12 - GCH1\_G201E\_E08





#### Scan 280 - Chromosome 13 - GCH1\_G201E\_E08





#### Scan 280 - Chromosome 14 - GCH1\_G201E\_E08





#### Scan 280 - Chromosome 15 - GCH1\_G201E\_E08





#### Scan 280 - Chromosome 16 - GCH1\_G201E\_E08





# Scan 280 - Chromosome 17 - GCH1\_G201E\_E08



green=AA, orange=AB, purple=BB, black=missing



#### Scan 280 - Chromosome 18 - GCH1\_G201E\_E08



green=AA, orange=AB, purple=BB, black=missing



#### Scan 280 - Chromosome 19 - GCH1\_G201E\_E08



green=AA, orange=AB, purple=BB, black=missing



#### Scan 280 - Chromosome 20 - GCH1\_G201E\_E08





# Scan 280 - Chromosome 21 - GCH1\_G201E\_E08



green=AA, orange=AB, purple=BB, black=missing



#### Scan 280 - Chromosome 22 - GCH1\_G201E\_E08





### Scan 280 - Chromosome X - GCH1\_G201E\_E08





# Scan 280 - Chromosome Y - GCH1\_G201E\_E08





position (Mb) horizontal line = 0.5000 0.3333 0.6667