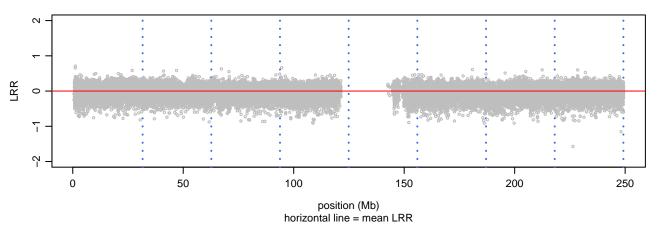

### Scan 280 - Chromosome 1 - GCH1\_G201E\_E08





### Scan 280 - Chromosome 2 - GCH1\_G201E\_E08





### Scan 280 - Chromosome 3 - GCH1\_G201E\_E08





### Scan 280 - Chromosome 4 - GCH1\_G201E\_E08





### Scan 280 - Chromosome 5 - GCH1\_G201E\_E08





### Scan 280 - Chromosome 6 - GCH1\_G201E\_E08





### Scan 280 - Chromosome 7 - GCH1\_G201E\_E08





### Scan 280 - Chromosome 8 - GCH1\_G201E\_E08



green=AA, orange=AB, purple=BB, black=missing



### Scan 280 - Chromosome 9 - GCH1\_G201E\_E08





### Scan 280 - Chromosome 10 - GCH1\_G201E\_E08





# Scan 280 - Chromosome 11 - GCH1\_G201E\_E08





### Scan 280 - Chromosome 12 - GCH1\_G201E\_E08





#### Scan 280 - Chromosome 13 - GCH1\_G201E\_E08





#### Scan 280 - Chromosome 14 - GCH1\_G201E\_E08





#### Scan 280 - Chromosome 15 - GCH1\_G201E\_E08





#### Scan 280