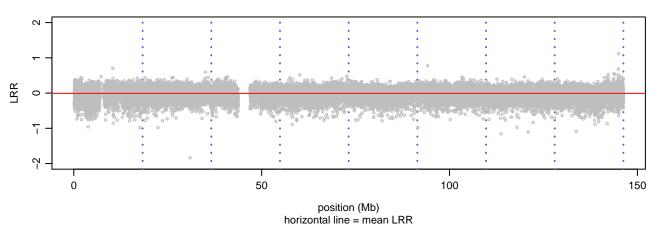

### Scan 280 - Chromosome 1 - GCH1\_G201E\_E08





### Scan 280 - Chromosome 2 - GCH1\_G201E\_E08





### Scan 280 - Chromosome 3 - GCH1\_G201E\_E08





### Scan 280 - Chromosome 4 - GCH1\_G201E\_E08





### Scan 280 - Chromosome 5 - GCH1\_G201E\_E08





### Scan 280 - Chromosome 6 - GCH1\_G201E\_E08





### Scan 280 - Chromosome 7 - GCH1\_G201E\_E08





### Scan 280 - Chromosome 8 - GCH1\_G201E\_E08



green=AA, orange=AB, purple=BB, black=missing



### Scan 280 - Chromosome 9 - GCH1\_G201E\_E08





### Scan 280 - Chromosome 10 - GCH1\_G201E\_E08





# Scan 280 - Chromosome 11 - GCH1\_G201E\_E08





### Scan 280 - Chromosome 12 - GCH1\_G201E\_E08





#### Scan 280 - Chromosome 13 - GCH1\_G201E\_E08





#### Scan 280 - Chromosome 14 - GCH1\_G201E\_E08





#### Scan 280 - Chromosome 15 - GCH1\_G201E\_E08





#### Scan 280 - Chromosome 16 - GCH1\_G201E\_E08





# Scan 280 - Chromosome 17 - GCH1\_G201E\_E08



green=AA, orange=AB, purple=BB, black=missing



#### Scan 280 - Chromosome 18 - GCH1\_G201E\_E08



green=AA, orange=AB, purple=BB, black=missing



#### Scan 280 - Chromosome 19 - GCH1\_G201E\_E08



green=AA, orange=AB, purple=BB, black=missing



#### Scan 280 - Chromoso