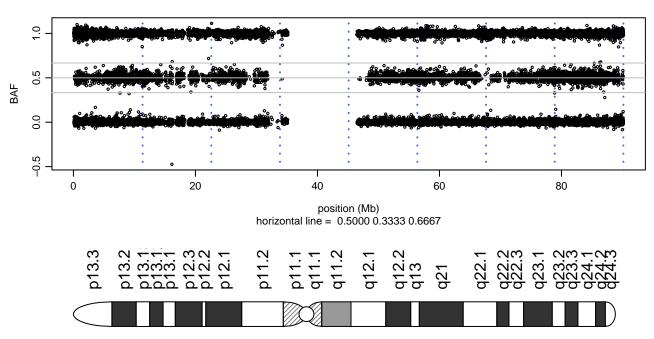

# Scan 280 - Chromosome 17 - GCH1\_G201E\_E08

green=AA, orange=AB, purple=BB, black=missing