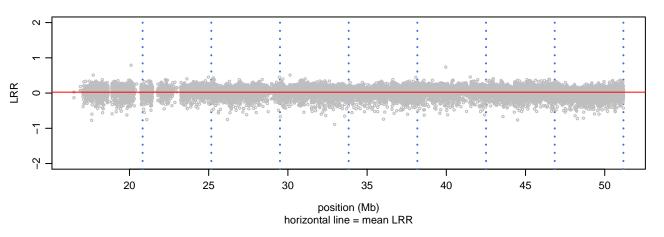

# Scan 280 - Chromosome 17 - GCH1\_G201E\_E08

green=AA, orange=AB, purple=BB, black=missing