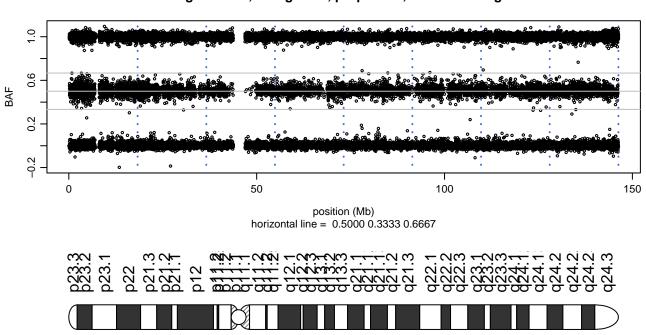

### Scan 280 - Chromosome 1 - GCH1\_G201E\_E08





### Scan 280 - Chromosome 2 - GCH1\_G201E\_E08





### Scan 280 - Chromosome 3 - GCH1\_G201E\_E08





### Scan 280 - Chromosome 4 - GCH1\_G201E\_E08





### Scan 280 - Chromosome 5 - GCH1\_G201E\_E08





### Scan 280 - Chromosome 6 - GCH1\_G201E\_E08





### Scan 280 - Chromosome 7 - GCH1\_G201E\_E08





### Scan 280 - Chromosome 8 - GCH1\_G201E\_E08



green=AA, orange=AB, purple=BB, black=missing



### Scan 280 - Chromosome 9 - GCH1\_G201E\_E08





### Scan 280 - Chromosome 10 - GCH1\_G201E\_E08





# Scan 280 - Chromosome 11 - GCH1\_G201E\_E08





### Scan 280 - Chromosome 12 - GCH1\_G201E\_E08





#### Scan 280 - Chromosome 13 - GCH1\_G201E\_E08





#### Scan 280 - Chromosome 14 - GCH1\_G201E\_E08





#### Scan 280 - Chromosome 15 - GCH1\_G201E\_E08





#### Scan 280 - Chromosome 16 - GCH1\_G201E\_E08





# Scan 280 - Chromosome 17 - GCH1\_G201E\_E08



green=AA, orange=AB, purple=BB, black=missing



#### Scan 280 - Chromosome 18 - GCH1\_G201E\_E08



green=AA, orange=AB, purple=BB, black=missing



#### Scan 280 - Chromosome 19 - GCH1\_G201E\_E08



green=AA, orange=AB, purple=BB, black=missing



#### Scan 280 - Chromosome 20 - GCH1\_G201E\_E08





# Scan 280 - Chromo