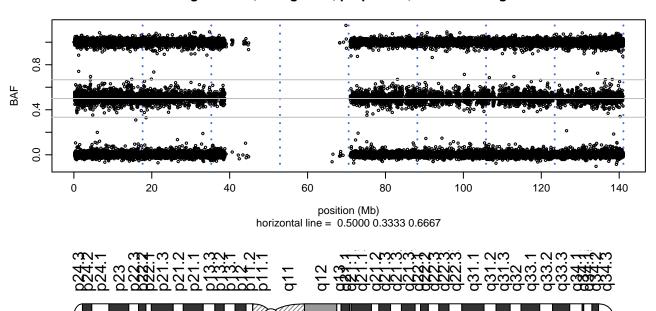

### Scan 280 - Chromosome 1 - GCH1\_G201E\_E08





### Scan 280 - Chromosome 2 - GCH1\_G201E\_E08





### Scan 280 - Chromosome 3 - GCH1\_G201E\_E08





### Scan 280 - Chromosome 4 - GCH1\_G201E\_E08





### Scan 280 - Chromosome 5 - GCH1\_G201E\_E08





### Scan 280 - Chromosome 6 - GCH1\_G201E\_E08





### Scan 280 - Chromosome 7 - GCH1\_G201E\_E08





### Scan 280 - Chromosome 8 - GCH1\_G201E\_E08



green=AA, orange=AB, purple=BB, black=missing



### Scan 280 - Chromosome 9 - GCH1\_G201E\_E08





### Scan 280 - Chromosome 10 - GCH1\_G201E\_E08





# Scan 280 - Chromosome 11 - GCH1\_G201E\_E08





### Scan 280 - Chromosome 12 - GCH1\_G201E\_E08





#### Scan 280 - Chromosome 13 - GCH1\_G201E\_E08





#### Scan 280 - Chromosome 14 - GCH1\_G201E\_E08





#### Scan 280 - Chromosome 15 - GCH1\_G201E\_E08





#### Scan 280 - Chromosome 16 - GCH1\_G201E\_E08





# Scan 280 - Chromosome 17 - GCH1\_G201E\_E08



green=AA, orange=AB, purple=BB, black=missing



#### Scan 280 - Chromosome 18 - GCH1\_G201E\_E08



green=AA, orange=AB, purple=BB, black=missing



#### Scan 280 - Chromosome 19 - GCH1\_G201E\_E08



green=AA, orange=AB, purple=BB, black=missing



#### Scan 280 - Chromosome 20 - GCH1\_G201E\_E08





# Scan 280 - Chromosome 21 - GCH1\_G201E\_E08



green=AA, orange=AB, p