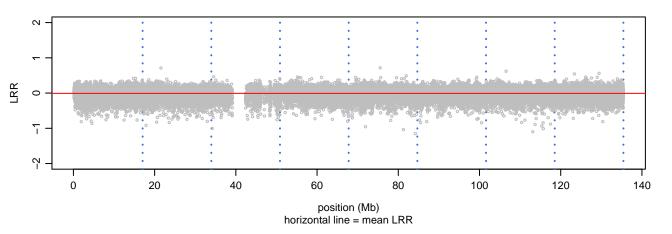

### Scan 280 - Chromosome 1 - GCH1\_G201E\_E08





### Scan 280 - Chromosome 2 - GCH1\_G201E\_E08





### Scan 280 - Chromosome 3 - GCH1\_G201E\_E08





### Scan 280 - Chromosome 4 - GCH1\_G201E\_E08





### Scan 280 - Chromosome 5 - GCH1\_G201E\_E08





### Scan 280 - Chromosome 6 - GCH1\_G201E\_E08





### Scan 280 - Chromosome 7 - GCH1\_G201E\_E08





### Scan 280 - Chromosome 8 - GCH1\_G201E\_E08



green=AA, orange=AB, purple=BB, black=missing



### Scan 280 - Chromosome 9 - GCH1\_G201E\_E08





### Scan 280 - Chromosome 10 - GCH1\_G201E\_E08





# Scan 280 - Chromosome 11 - GCH1\_G201E\_E08





### Scan 280 - Chromosome 12 - GCH1\_G201E\_E08





#### Scan 280 - Chromosome 13 - GCH1\_G201E\_E08





#### Scan 280 - Chromosome 14 - GCH1\_G201E\_E08





#### Scan 280 - Chromosome 15 - GCH1\_G201E\_E08





#### Scan 280 - Chromosome 16 - GCH1\_G201E\_E08





# Scan 280 - Chromosome 17 - GCH1\_G201E\_E08



green=AA, orange=AB, purple=BB, black=missing



#### Scan 280 - Chromosome 18 - GCH1\_G201E\_E08



green=AA, orange=AB, purple=BB, black=missing



#### Scan 280 - Chromosome 19 - GCH1\_G201E\_E08



green=AA, orange=AB, purple=BB, black=missing



#### Scan 280 - Chromosome 20 - GCH1\_G201E\_E08





# Scan 280 - Chromosome 21 - GCH1\_G201E\_E08



green=AA, orange=AB, purple=BB, black=missing



#### Scan 280 - Chromoso