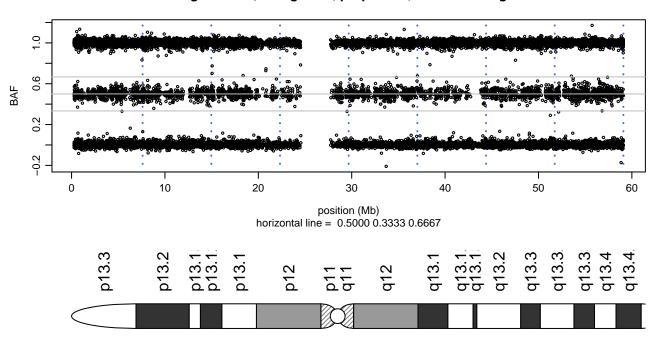

ome 8 - GCH1\_G201E\_E08



green=AA, orange=AB, purple=BB, black=missing



### Scan 280 - Chromosome 9 - GCH1\_G201E\_E08





### Scan 280 - Chromosome 10 - GCH1\_G201E\_E08





# Scan 280 - Chromosome 11 - GCH1\_G201E\_E08





### Scan 280 - Chromosome 12 - GCH1\_G201E\_E08





#### Scan 280 - Chromosome 13 - GCH1\_G201E\_E08





#### Scan 280 - Chromosome 14 - GCH1\_G201E\_E08





#### Scan 280 - Chromosome 15 - GCH1\_G201E\_E08





#### Scan 280 - Chromosome 16 - GCH1\_G201E\_E08





# Scan 280 - Chromosome 17 - GCH1\_G201E\_E08



green=AA, orange=AB, purple=BB, black=missing



#### Scan 280 - Chromosome 18 - GCH1\_G201E\_E08



green=AA, orange=AB, purple=BB, black=missing



#### Scan 280 - Chromosome 19 - GCH1\_G201E\_E08



green=AA, orange=AB, purple=BB, black=missing



#### Scan 280 - Chromosome 20 - GCH1\_G201E\_E08





# Scan 280 - Chromosome 21 - GCH1\_G201E\_E08



green=AA, orange=AB, purple=BB, black=missing



#### Scan 280 - Chromosome 22 - GCH1\_G201E\_E08





### Scan 280 - Chromosome X - GCH1\_G201E\_E08





# Scan 280 - Chromosome Y - GCH1\_G201E\_E08





position (Mb) horizontal line = 0.5000 0.3333 0.6667