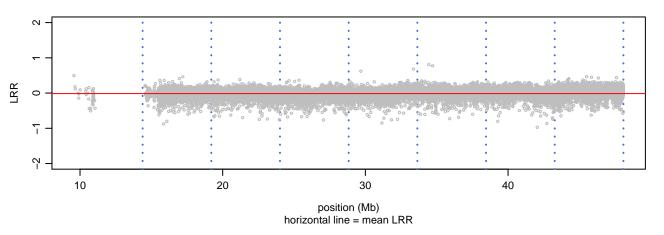

9 - GCH1\_G201E\_E08





### Scan 280 - Chromosome 10 - GCH1\_G201E\_E08





# Scan 280 - Chromosome 11 - GCH1\_G201E\_E08





### Scan 280 - Chromosome 12 - GCH1\_G201E\_E08





#### Scan 280 - Chromosome 13 - GCH1\_G201E\_E08





#### Scan 280 - Chromosome 14 - GCH1\_G201E\_E08





#### Scan 280 - Chromosome 15 - GCH1\_G201E\_E08





#### Scan 280 - Chromosome 16 - GCH1\_G201E\_E08





# Scan 280 - Chromosome 17 - GCH1\_G201E\_E08



green=AA, orange=AB, purple=BB, black=missing



#### Scan 280 - Chromosome 18 - GCH1\_G201E\_E08



green=AA, orange=AB, purple=BB, black=missing



#### Scan 280 - Chromosome 19 - GCH1\_G201E\_E08



green=AA, orange=AB, purple=BB, black=missing



#### Scan 280 - Chromosome 20 - GCH1\_G201E\_E08





# Scan 280 - Chromosome 21 - GCH1\_G201E\_E08



green=AA, orange=AB, purple=BB, black=missing



#### Scan 280 - Chromosome 22 - GCH1\_G201E\_E08





### Scan 280 - Chromosome X - GCH1\_G201E\_E08





# Scan 280 - Chromosome Y - GCH1\_G201E\_E08





position (Mb) horizontal line = 0.5000 0.3333 0.6667