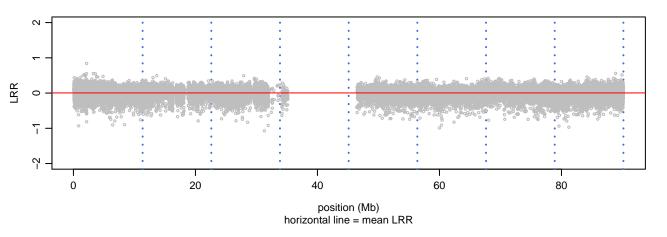

# Scan 280 - Chromosome 17 - GCH1\_G201E\_E08

green=AA, orange=AB, purple=BB, black=missing