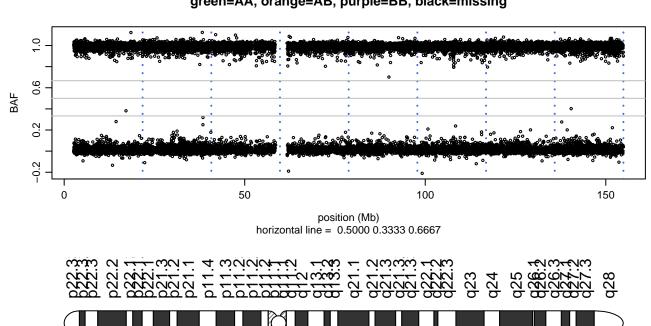

12 - GCH1\_G201E\_E08





#### Scan 280 - Chromosome 13 - GCH1\_G201E\_E08





#### Scan 280 - Chromosome 14 - GCH1\_G201E\_E08





#### Scan 280 - Chromosome 15 - GCH1\_G201E\_E08





#### Scan 280 - Chromosome 16 - GCH1\_G201E\_E08





# Scan 280 - Chromosome 17 - GCH1\_G201E\_E08



green=AA, orange=AB, purple=BB, black=missing



#### Scan 280 - Chromosome 18 - GCH1\_G201E\_E08



green=AA, orange=AB, purple=BB, black=missing



#### Scan 280 - Chromosome 19 - GCH1\_G201E\_E08



green=AA, orange=AB, purple=BB, black=missing



#### Scan 280 - Chromosome 20 - GCH1\_G201E\_E08





# Scan 280 - Chromosome 21 - GCH1\_G201E\_E08



green=AA, orange=AB, purple=BB, black=missing



#### Scan 280 - Chromosome 22 - GCH1\_G201E\_E08





### Scan 280 - Chromosome X - GCH1\_G201E\_E08





# Scan 280 - Chromosome Y - GCH1\_G201E\_E08





position (Mb) horizontal line = 0.5000 0.3333 0.6667