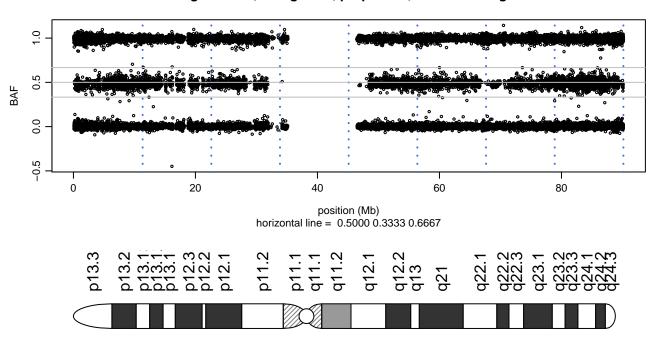

mosome 1 - GCH1\_G201E\_C08





## Scan 280 - Chromosome 2 - GCH1\_G201E\_C08





## Scan 280 - Chromosome 3 - GCH1\_G201E\_C08





## Scan 280 - Chromosome 4 - GCH1\_G201E\_C08





# Scan 280 - Chromosome 5 - GCH1\_G201E\_C08





# Scan 280 - Chromosome 6 - GCH1\_G201E\_C08





## Scan 280 - Chromosome 7 - GCH1\_G201E\_C08





## Scan 280 - Chromosome 8 - GCH1\_G201E\_C08





## Scan 280 - Chromosome 9 - GCH1\_G201E\_C08





# Scan 280 - Chromosome 10 - GCH1\_G201E\_C08





## Scan 280 - Chromosome 11 - GCH1\_G201E\_C08





## Scan 280 - Chromosome 12 - GCH1\_G201E\_C08





### Scan 280 - Chromosome 13 - GCH1\_G201E\_C08





## Scan 280 - Chromosome 14 - GCH1\_G201E\_C08





# Scan 280 - Chromosome 15 - GCH1\_G201E\_C08





## Scan 280 - Chromosome 16 - GCH1\_G201E\_C08





### Scan 280 - Chromosome 17 - GCH1\_G201E\_C08



green=AA, orange=AB, purple=BB, black=missing



### Scan 280 - Chromosome 18 - GCH1\_G201E\_C08



green=AA, orange=AB, purple=BB, black=missing



# Scan 280 - Chromosome 19 - GCH1\_G201E\_C08





### Scan 280 - Chromosome 20 - GCH1\_G201E\_C08



green=AA, orange=AB, purple=BB, black=missing



### Scan 280 - Chromosome 21 - GCH1\_G201E\_C08



green=AA, orange=AB, purple=BB, black=missing



### Scan 280 - Chromosome 22 - GCH1\_G201E\_C08



green=AA, orange=AB, purple=BB, black=missing



## Scan 280 - Chromosome X - GCH1\_G201E\_C08





# Scan 280 - Chromosome Y - GCH1\_G201E\_C08





position (Mb) horizontal line = 0.5000 0.3333 0.6667