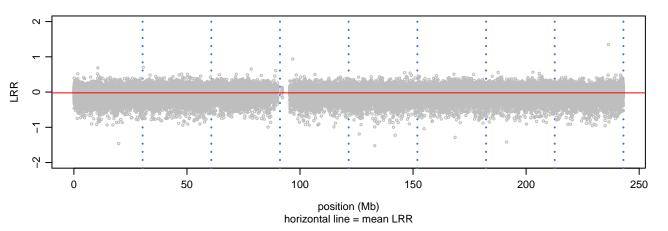

## Scan 280 - Chromosome 1 - GCH1\_G201E\_C08





## Scan 280 - Chromosome 2 - GCH1\_G201E\_C08





## Scan 280 - Chromosome 3 - GCH1\_G201E\_C08





## Scan 280 - Chromosome 4 - GCH1\_G201E\_C08





# Scan 280 - Chromosome 5 - GCH1\_G201E\_C08





# Scan 280 - Chromosome 6 - GCH1\_G201E\_C08





## Scan 280 - Chromosome 7 - GCH1\_G201E\_C08





## Scan 280 - Chromosome 8 - GCH1\_G201E\_C08





## Scan 280 - Chromosome 9 - GCH1\_G201E\_C08





# Scan 280 - Chromosome 10 - GCH1\_G201E\_C08





## Scan 280 - Chromosome 11 - GCH1\_G201E\_C08





## Scan 280 - Chromosome 12 - GCH1\_G201E\_C08





### Scan 280 - Chromosome 13 - GCH1\_G201E\_C08





## Scan 280 - Chromosome 14 - GCH1\_G201E\_C08





# Scan 280 - Chromosome 15 - GCH1\_G201E\_C08





## Scan 280 - Chromosome 16 - GCH1\_G201E\_C08





### Scan 280 - Chromosome 17 - GCH1\_G201E\_C08



green=AA, orange=AB, purple