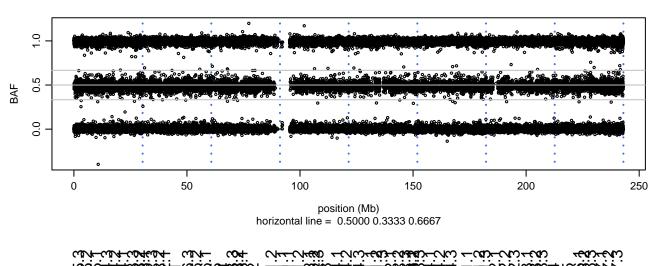

## Scan 280 - Chromosome 1 - GCH1\_G201E\_C08





## Scan 280 - Chromosome 2 - GCH1\_G201E\_C08





## Scan 280 - Chromosome 3 - GCH1\_G201E\_C08





## Scan 280 - Chromosome 4 - GCH1\_G201E\_C08





# Scan 280 - Chromosome 5 - GCH1\_G201E\_C08





# Scan 280 - Chromosome 6 - GCH1\_G201E\_C08





## Scan 280 - Chromosome 7 - GCH1\_G201E\_C08





## Scan 280 - Chromosome 8 - GCH1\_G201E\_C08





## Scan 280 - Chromosome 9 - GCH1\_G201E\_C08





# Scan 280 - Chromosome 10 - GCH1\_G201E\_C08





## Scan 280 - Chromosome 11 - GCH1\_G201E\_C08





## Scan 280 - Chromosome 12 - GCH1\_G201E\_C08





### Scan 280 - Chromosome 13 - GCH1\_G201E\_C08





## Scan 280 - Chromosome 14 - GCH1\_G201E\_C08





# Scan 280 - Chromosome 15 - GCH1\_G201E\_C08





## Scan 280 - Chromosome 16 - GCH1\_G201E\_C08





### Scan 280 - Chromosome 17 - GCH1\_G201E\_C08



green=AA, orange=AB, purple=B