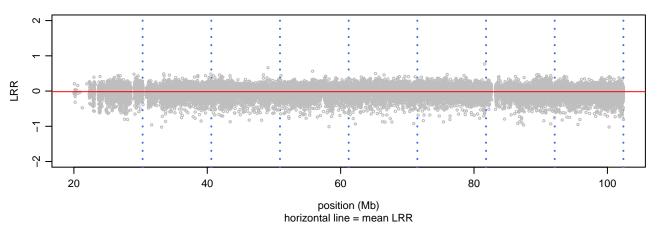

# Scan 280 - Chromosome 5 - GCH1\_G201E\_C08

# Scan 280 - Chromosome 6 - GCH1\_G201E\_C08