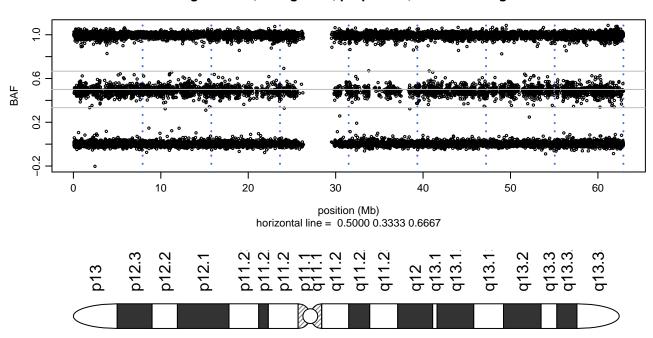

Chromosome 8 - GCH1\_G201E\_C08





## Scan 280 - Chromosome 9 - GCH1\_G201E\_C08





# Scan 280 - Chromosome 10 - GCH1\_G201E\_C08





## Scan 280 - Chromosome 11 - GCH1\_G201E\_C08





## Scan 280 - Chromosome 12 - GCH1\_G201E\_C08





### Scan 280 - Chromosome 13 - GCH1\_G201E\_C08





## Scan 280 - Chromosome 14 - GCH1\_G201E\_C08





# Scan 280 - Chromosome 15 - GCH1\_G201E\_C08





## Scan 280 - Chromosome 16 - GCH1\_G201E\_C08





### Scan 280 - Chromosome 17 - GCH1\_G201E\_C08



green=AA, orange=AB, purple=BB, black=missing



### Scan 280 - Chromosome 18 - GCH1\_G201E\_C08



green=AA, orange=AB, purple=BB, black=missing



# Scan 280 - Chromosome 19 - GCH1\_G201E\_C08





### Scan 280 - Chromosome 20 - GCH1\_G201E\_C08



green=AA, orange=AB, purple=BB, black=missing



### Scan 280 - Chromosome 21 - GCH1\_G201E\_C08



green=AA, orange=AB, purple=BB, black=missing



### Scan 280 - Chromosome 22 - GCH1\_G201E\_C08



green=AA, orange=AB, purple=BB, black=missing



## Scan 280 - Chromosome X - GCH1\_G201E\_C08





# Scan 280 - Chromosome Y - GCH1\_G201E\_C08





position (Mb) horizontal line = 0.5000 0.3333 0.6667