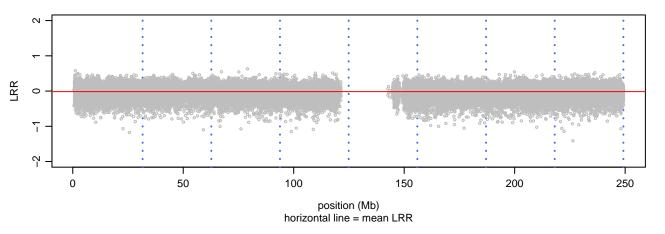

## Scan 280 - Chromosome 1 - GCH1\_G201E\_C08





## Scan 280 - Chromosome 2 - GCH1\_G201E\_C08





## Scan 280 - Chromosome 3 - GCH1\_G201E\_C08





## Scan 280 - Chromosome 4 - GCH1\_G201E\_C08





# Scan 280 - Chromosome 5 - GCH1\_G201E\_C08





# Scan 280 - Chromosome 6 - GCH1\_G201E\_C08





## Scan 280 - Chromosome 7 - GCH1\_G201E\_C08





## Scan 280 - Chromosome 8 - GCH1\_G201E\_C08





## Scan 280 - Chromosome 9 - GCH1\_G201E\_C08





# Scan 280 - Chromosome 10 - GCH1\_G201E\_C08





## Scan 280 - Chromosome 11 - GCH1\_G201E\_C08





## Scan 280 - Chromosome 12 - GCH1\_G201E\_C08





### Scan 280 - Chromosome 13 - GCH1\_G201E\_C08





## Scan 280 - Chromosome 14 - GCH1\_G201E\_C08





# Scan 280 - Chromosome 15 - GCH1\_G201E\_C08





## Scan 280 - Chromosome 16 - GCH1\_G201E\_C08





### Scan 280 - Chromosome 1