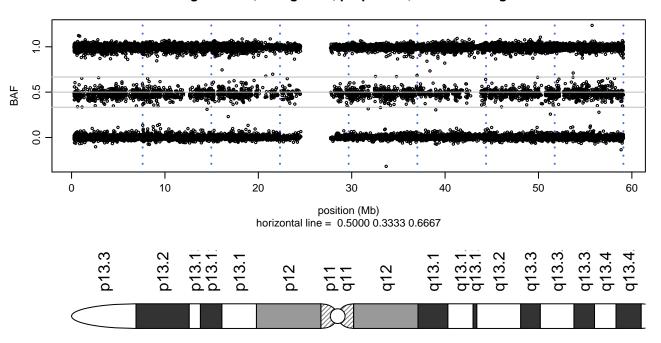

romosome 6 - GCH1\_G201E\_C08





## Scan 280 - Chromosome 7 - GCH1\_G201E\_C08





## Scan 280 - Chromosome 8 - GCH1\_G201E\_C08





## Scan 280 - Chromosome 9 - GCH1\_G201E\_C08





# Scan 280 - Chromosome 10 - GCH1\_G201E\_C08





## Scan 280 - Chromosome 11 - GCH1\_G201E\_C08





## Scan 280 - Chromosome 12 - GCH1\_G201E\_C08





### Scan 280 - Chromosome 13 - GCH1\_G201E\_C08





## Scan 280 - Chromosome 14 - GCH1\_G201E\_C08





# Scan 280 - Chromosome 15 - GCH1\_G201E\_C08





## Scan 280 - Chromosome 16 - GCH1\_G201E\_C08





### Scan 280 - Chromosome 17 - GCH1\_G201E\_C08



green=AA, orange=AB, purple=BB, black=missing



### Scan 280 - Chromosome 18 - GCH1\_G201E\_C08



green=AA, orange=AB, purple=BB, black=missing



# Scan 280 - Chromosome 19 - GCH1\_G201E\_C08





### Scan 280 - Chromosome 20 - GCH1\_G201E\_C08



green=AA, orange=AB, purple=BB, black=missing



### Scan 280 - Chromosome 21 - GCH1\_G201E\_C08



green=AA, orange=AB, purple=BB, black=missing



### Scan 280 - Chromosome 22 - GCH1\_G201E\_C08



green=AA, orange=AB, purple=BB, black=missing



## Scan 280 - Chromosome X - GCH1\_G201E\_C08





# Scan 280 - Chromosome Y - GCH1\_G201E\_C08





position (Mb) horizontal line = 0.5000 0.3333 0.6667