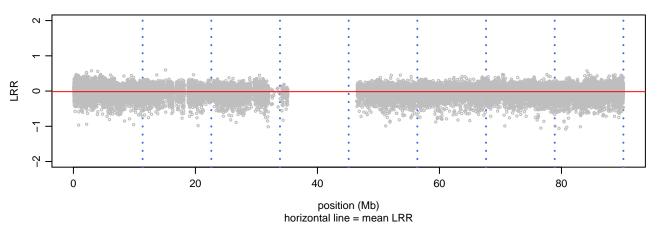

romosome 1 - GCH1\_G201E\_C08





## Scan 280 - Chromosome 2 - GCH1\_G201E\_C08





## Scan 280 - Chromosome 3 - GCH1\_G201E\_C08





## Scan 280 - Chromosome 4 - GCH1\_G201E\_C08





# Scan 280 - Chromosome 5 - GCH1\_G201E\_C08





# Scan 280 - Chromosome 6 - GCH1\_G201E\_C08





## Scan 280 - Chromosome 7 - GCH1\_G201E\_C08





## Scan 280 - Chromosome 8 - GCH1\_G201E\_C08





## Scan 280 - Chromosome 9 - GCH1\_G201E\_C08





# Scan 280 - Chromosome 10 - GCH1\_G201E\_C08





## Scan 280 - Chromosome 11 - GCH1\_G201E\_C08





## Scan 280 - Chromosome 12 - GCH1\_G201E\_C08





### Scan 280 - Chromosome 13 - GCH1\_G201E\_C08





## Scan 280 - Chromosome 14 - GCH1\_G201E\_C08





# Scan 280 - Chromosome 15 - GCH1\_G201E\_C08





## Scan 280 - Chromosome 16 - GCH1\_G201E\_C08





### Scan 280 - Chromosome 17 - GCH1\_G201E\_C08



green=AA, orange=AB, purple=BB, black=missing



### Scan 280 - Chromosome 18 - GCH1\_G201E\_C08



green=AA, orange=AB, purple=BB, black=missing



# Scan 280 - Chromosome 19 - GCH1\_G201E\_C08





### Scan 280 - Chromosome 20 - GCH1\_G201E\_C08



green=AA, orange=AB, purple=BB, black=missing



### Scan 280 - Chromosome 21 - GCH1\_G201E\_C08



green=AA, orange=AB, purple=BB, black=missing



### Scan 280 - Chromosome 22 - GCH1\_G201E\_C08



green=AA, orange=AB, purple=BB, black=missing



## Scan 280 - Chromosome X - GCH1\_G201E\_C08





# Scan 280 - Chromosome Y - GCH1\_G201E\_C08





position (Mb) horizontal line = 0.5000 0.3333 0.6667