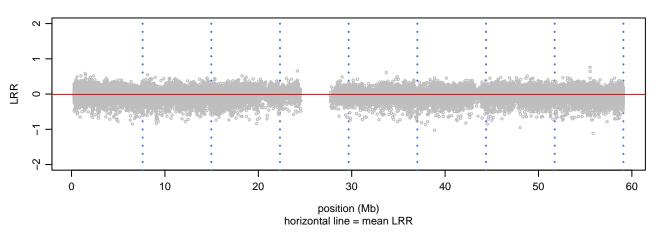

Chromosome 6 - GCH1\_G201E\_C08





## Scan 280 - Chromosome 7 - GCH1\_G201E\_C08





## Scan 280 - Chromosome 8 - GCH1\_G201E\_C08





## Scan 280 - Chromosome 9 - GCH1\_G201E\_C08





# Scan 280 - Chromosome 10 - GCH1\_G201E\_C08





## Scan 280 - Chromosome 11 - GCH1\_G201E\_C08





## Scan 280 - Chromosome 12 - GCH1\_G201E\_C08





### Scan 280 - Chromosome 13 - GCH1\_G201E\_C08





## Scan 280 - Chromosome 14 - GCH1\_G201E\_C08





# Scan 280 - Chromosome 15 - GCH1\_G201E\_C08





## Scan 280 - Chromosome 16 - GCH1\_G201E\_C08





### Scan 280 - Chromosome 17 - GCH1\_G201E\_C08



green=AA, orange=AB, purple=BB, black=missing



### Scan 280 - Chromosome 18 - GCH1\_G201E\_C08



green=AA, orange=AB, purple=BB, black=missing



# Scan 280 - Chromosome 19 - GCH1\_G201E\_C08





### Scan 280 - Chromosome 20 - GCH1\_G201E\_C08



green=AA, orange=AB, purple=BB, black=missing



### Scan 280 - Chromosome 21 - GCH1\_G201E\_C08



green=AA, orange=AB, purple=BB, black=missing



### Scan 280 - Chromosome 22 - GCH1\_G201E\_C08



green=AA, orange=AB, purple=BB, black=missing



## Scan 280 - Chromosome X - GCH1\_G201E\_C08





# Scan 280 - Chromosome Y - GCH1\_G201E\_C08





position (Mb) horizontal line = 0.5000 0.3333 0.6667