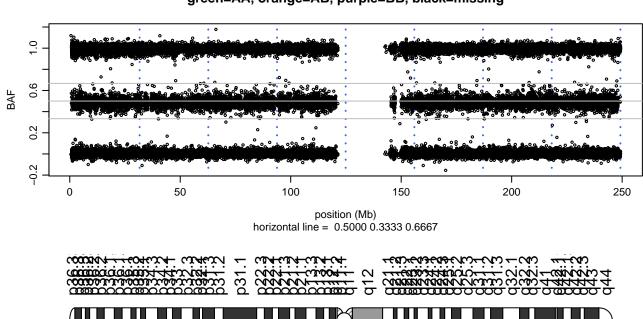

## Scan 280 - Chromosome 1 - GCH1\_G201E\_C08





## Scan 280 - Chromosome 2 - GCH1\_G201E\_C08





## Scan 280 - Chromosome 3 - GCH1\_G201E\_C08





## Scan 280 - Chromosome 4 - GCH1\_G201E\_C08





# Scan 280 - Chromosome 5 - GCH1\_G201E\_C08





# Scan 280 - Chromosome 6 - GCH1\_G201E\_C08





## Scan 280 - Chromosome 7 - GCH1\_G201E\_C08





## Scan 280 - Chromosome 8 - GCH1\_G201E\_C08





## Scan 280 - Chromosome 9 - GCH1\_G201E\_C08





# Scan 280 - Chromosome 10 - GCH1\_G201E\_C08





## Scan 280 - Chromosome 11 - GCH1\_G201E\_C08





## Scan 280 - Chromosome 12 - GCH1\_G201E\_C08





### Scan 280 - Chromosome 13 - GCH1\_G201E\_C08





## Scan 280 - Chromosome 14 - GCH1\_G201E\_C08





# Scan 280 - Chromosome 15 - GCH1\_G201E\_C08





## Scan 280 - Chromosome 16 - GCH1\_G201E\_C08





### Scan 280 - Chromosome 17