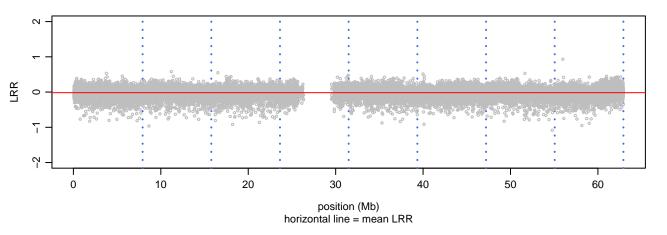

romosome 7 - GCH1\_G201E\_C08





## Scan 280 - Chromosome 8 - GCH1\_G201E\_C08





## Scan 280 - Chromosome 9 - GCH1\_G201E\_C08





# Scan 280 - Chromosome 10 - GCH1\_G201E\_C08





## Scan 280 - Chromosome 11 - GCH1\_G201E\_C08





## Scan 280 - Chromosome 12 - GCH1\_G201E\_C08





### Scan 280 - Chromosome 13 - GCH1\_G201E\_C08





## Scan 280 - Chromosome 14 - GCH1\_G201E\_C08





# Scan 280 - Chromosome 15 - GCH1\_G201E\_C08





## Scan 280 - Chromosome 16 - GCH1\_G201E\_C08





### Scan 280 - Chromosome 17 - GCH1\_G201E\_C08



green=AA, orange=AB, purple=BB, black=missing



### Scan 280 - Chromosome 18 - GCH1\_G201E\_C08



green=AA, orange=AB, purple=BB, black=missing



# Scan 280 - Chromosome 19 - GCH1\_G201E\_C08





### Scan 280 - Chromosome 20 - GCH1\_G201E\_C08



green=AA, orange=AB, purple=BB, black=missing



### Scan 280 - Chromosome 21 - GCH1\_G201E\_C08



green=AA, orange=AB, purple=BB, black=missing



### Scan 280 - Chromosome 22 - GCH1\_G201E\_C08



green=AA, orange=AB, purple=BB, black=missing



## Scan 280 - Chromosome X - GCH1\_G201E\_C08





# Scan 280 - Chromosome Y - GCH1\_G201E\_C08





position (Mb) horizontal line = 0.5000 0.3333 0.6667