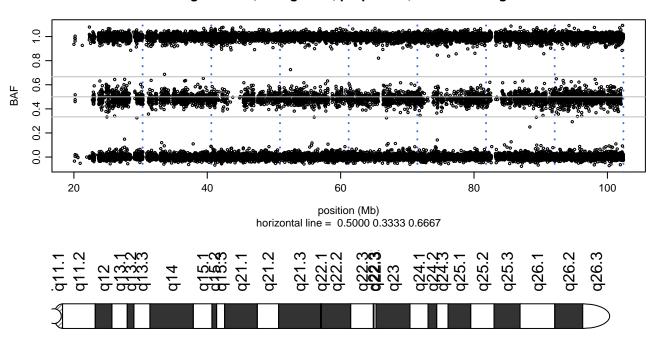

# Scan 280 - Chromosome 5 - GCH1\_G201E\_C08

# Scan 280 - Chromosome 6 - GCH1\_G201E\_C08