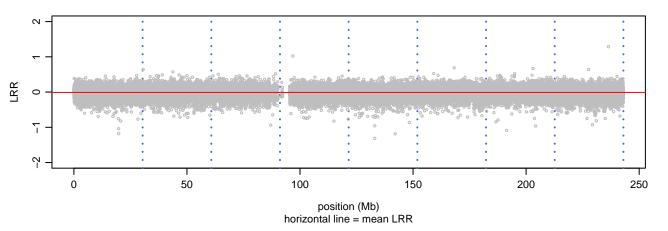

### Scan 280 - Chromosome 1 - MATR3\_T622A\_B04





### Scan 280 - Chromosome 2 - MATR3\_T622A\_B04





# Scan 280 - Chromosome 3 - MATR3\_T622A\_B04





### Scan 280 - Chromosome 4 - MATR3\_T622A\_B04





# Scan 280 - Chromosome 5 - MATR3\_T622A\_B04





# Scan 280 - Chromosome 6 - MATR3\_T622A\_B04





### Scan 280 - Chromosome 7 - MATR3\_T622A\_B04





### Scan 280 - Chromosome 8 - MATR3\_T622A\_B04





### Scan 280 - Chromosome 9 - MATR3\_T622A\_B04





### Scan 280 - Chromosome 10 - MATR3\_T622A\_B04





### Scan 280 - Chromosome 11 - MATR3\_T622A\_B04





### Scan 280 - Chromosome 12 - MATR3\_T622A\_B04





#### Scan 280 - Chromosome 13 - MATR3\_T622A\_B04





### Scan 280 - Chromosome 14 - MATR3\_T622A\_B04





#### Scan 280 - Chromosome 15 - MATR3\_T622A\_B04





### Scan 280 - Chromosome 16 - MATR3\_T622A\_B04





### Scan 280 - Chromosome 17 - MATR3\_T622A\_B04