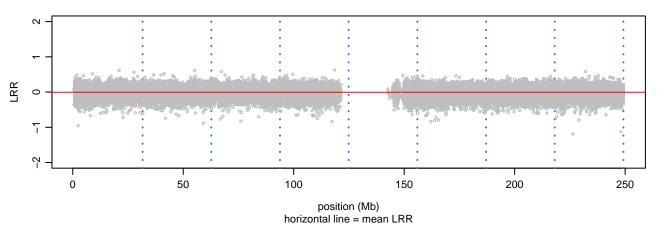

### Scan 280 - Chromosome 1 - MATR3\_T622A\_B04





### Scan 280 - Chromosome 2 - MATR3\_T622A\_B04





# Scan 280 - Chromosome 3 - MATR3\_T622A\_B04





### Scan 280 - Chromosome 4 - MATR3\_T622A\_B04





# Scan 280 - Chromosome 5 - MATR3\_T622A\_B04





# Scan 280 - Chromosome 6 - MATR3\_T622A\_B04





### Scan 280 - Chromosome 7 - MATR3\_T622A\_B04





### Scan 280 - Chromosome 8 - MATR3\_T622A\_B04





### Scan 280 - Chromosome 9 - MATR3\_T622A\_B04





### Scan 280 - Chromosome 10 - MATR3\_T622A\_B04





### Scan 280 - Chromosome 11 - MATR3\_T622A\_B04





### Scan 280 - Chromosome 12 - MATR3\_T622A\_B04





#### Scan 280 - Chromosome 13 - MATR3\_T622A\_B04





### Scan 280 - Chromosome 14 - MATR3\_T622A\_B04





#### Scan 280 - Chromosome 15 - MATR3\_T622A\_B04





### Scan 280 - Chromosome 16 - MATR3\_T622A\_B04