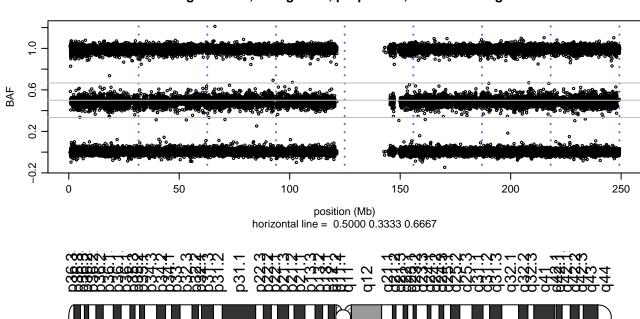

### Scan 280 - Chromosome 1 - MATR3\_T622A\_B04





### Scan 280 - Chromosome 2 - MATR3\_T622A\_B04





# Scan 280 - Chromosome 3 - MATR3\_T622A\_B04





### Scan 280 - Chromosome 4 - MATR3\_T622A\_B04





# Scan 280 - Chromosome 5 - MATR3\_T622A\_B04





# Scan 280 - Chromosome 6 - MATR3\_T622A\_B04





### Scan 280 - Chromosome 7 - MATR3\_T622A\_B04





### Scan 280 - Chromosome 8 - MATR3\_T622A\_B04





### Scan 280 - Chromosome 9 - MATR3\_T622A\_B04





### Scan 280 - Chromosome 10 - MATR3\_T622A\_B04





### Scan 280 - Chromosome 11 - MATR3\_T622A\_B04





### Scan 280 - Chromosome 12 - MATR3\_T622A\_B04





#### Scan 280 - Chromosome 13 - MATR3\_T622A\_B04





### Scan 280 - Chromosome 14 - MATR3\_T622A\_B04





#### Scan 280 - Chromosome 15 - MATR3\_T622A\_B04





### Scan 280 - Chromosome 16 - MATR3\_T622A\_B04