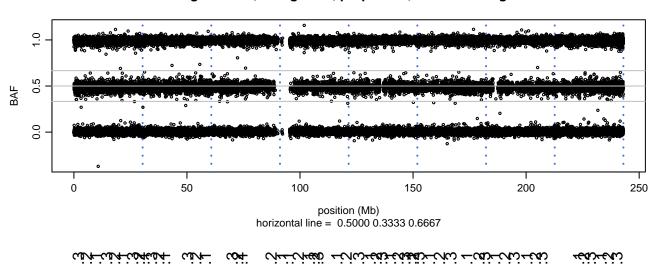

### Scan 280 - Chromosome 1 - MATR3\_T622A\_B04





### Scan 280 - Chromosome 2 - MATR3\_T622A\_B04





# Scan 280 - Chromosome 3 - MATR3\_T622A\_B04





### Scan 280 - Chromosome 4 - MATR3\_T622A\_B04





# Scan 280 - Chromosome 5 - MATR3\_T622A\_B04





# Scan 280 - Chromosome 6 - MATR3\_T622A\_B04





### Scan 280 - Chromosome 7 - MATR3\_T622A\_B04





### Scan 280 - Chromosome 8 - MATR3\_T622A\_B04





### Scan 280 - Chromosome 9 - MATR3\_T622A\_B04





### Scan 280 - Chromosome 10 - MATR3\_T622A\_B04





### Scan 280 - Chromosome 11 - MATR3\_T622A\_B04





### Scan 280 - Chromosome 12 - MATR3\_T622A\_B04





#### Scan 280 - Chromosome 13 - MATR3\_T622A\_B04





### Scan 280 - Chromosome 14 - MATR3\_T622A\_B04





#### Scan 280 - Chromosome 15 - MATR3\_T622A\_B04





### Scan 280 - Chromosome 16 - MATR3\_T622A\_B04





### Scan 280 - Chromosome 17 - MATR3\_T622A\_B04