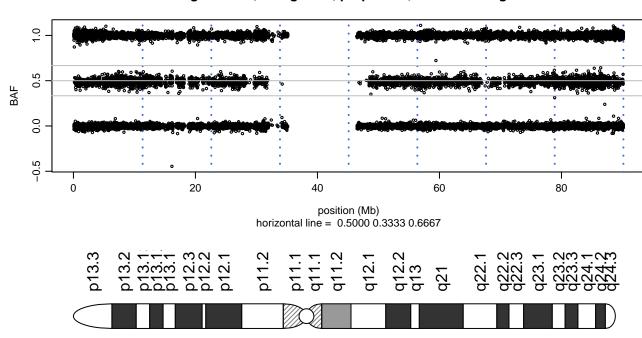

#### Scan 280 - Chromosome 4 - MATR3\_T622A\_A01





# Scan 280 - Chromosome 5 - MATR3\_T622A\_A01





#### Scan 280 - Chromosome 6 - MATR3\_T622A\_A01





#### Scan 280 - Chromosome 7 - MATR3\_T622A\_A01





#### Scan 280 - Chromosome 8 - MATR3\_T622A\_A01



green=AA, orange=AB, purple=BB, black=missing



#### Scan 280 - Chromosome 9 - MATR3\_T622A\_A01





#### Scan 280 - Chromosome 10 - MATR3\_T622A\_A01





#### Scan 280 - Chromosome 11 - MATR3\_T622A\_A01





#### Scan 280 - Chromosome 12 - MATR3\_T622A\_A01





#### Scan 280 - Chromosome 13 - MATR3\_T622A\_A01





#### Scan 280 - Chromosome 14 - MATR3\_T622A\_A01





#### Scan 280 - Chromosome 15 - MATR3\_T622A\_A01





### Scan 280 - Chromosome 16 - MATR3\_T622A\_A01



green=AA, orange=AB, purple=BB, black=missing



#### Scan 280 - Chromosome 17 - MATR3\_T622A\_A01





#### Scan 280 - Chromosome 18 - MATR3\_T622A\_A01



green=AA, orange=AB, purple=BB, black=missing



#### Scan 280 - Chromosome 19 - MATR3\_T622A\_A01



green=AA, orange=AB, purple=BB, black=missing



#### Scan 280 - Chromosome 20 - MATR3\_T622A\_A01



green=AA, orange=AB, purple=BB, black=missing



#### Scan 280 - Chromosome 21 - MATR3\_T622A\_A01



green=AA, orange=AB, purple=BB, black=missing



#### Scan 280 - Chromosome 22 - MATR3\_T622A\_A01



green=AA, orange=AB, purple=BB, black=missing



#### Scan 280 - Chromosome X - MATR3\_T622A\_A01





# Scan 280 - Chromosome Y - MATR3\_T622A\_A01