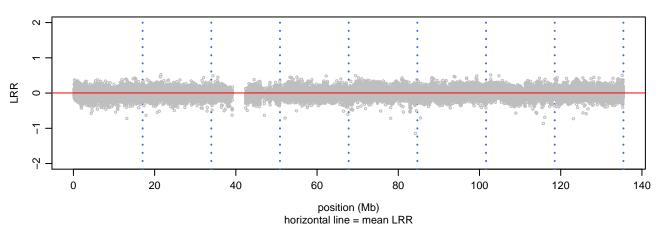

### Scan 280 - Chromosome 16 - MATR3\_T622A\_A01

green=AA, orange=AB, purple=BB, black=missing