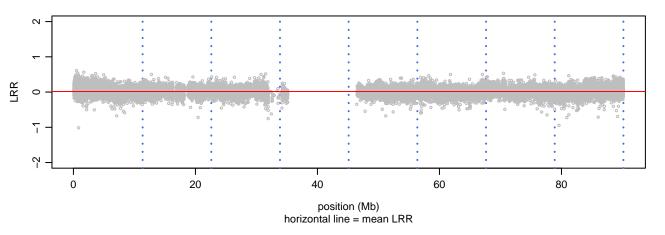

## Scan 280 - Chromosome 3 - MATR3\_T622A\_A01





#### Scan 280 - Chromosome 4 - MATR3\_T622A\_A01





# Scan 280 - Chromosome 5 - MATR3\_T622A\_A01





#### Scan 280 - Chromosome 6 - MATR3\_T622A\_A01





#### Scan 280 - Chromosome 7 - MATR3\_T622A\_A01





#### Scan 280 - Chromosome 8 - MATR3\_T622A\_A01



green=AA, orange=AB, purple=BB, black=missing



#### Scan 280 - Chromosome 9 - MATR3\_T622A\_A01





#### Scan 280 - Chromosome 10 - MATR3\_T622A\_A01





#### Scan 280 - Chromosome 11 - MATR3\_T622A\_A01





#### Scan 280 - Chromosome 12 - MATR3\_T622A\_A01





#### Scan 280 - Chromosome 13 - MATR3\_T622A\_A01





#### Scan 280 - Chromosome 14 - MATR3\_T622A\_A01





#### Scan 280 - Chromosome 15 - MATR3\_T622A\_A01





### Scan 280 - Chromosome 16 - MATR3\_T622A\_A01



green=AA, orange=AB, purple=BB, black=missing



#### Scan 280 - Chromosome 17 - MATR3\_T622A\_A01





#### Scan 280 - Chromosome 18 - MATR3\_T622A\_A01



green=AA, orange=AB, purple=BB, black=missing



#### Scan 280 - Chromosome 19 - MATR3\_T622A\_A01



green=AA, orange=AB, purple=BB, black=missing



#### Scan 280 - Chromosome 20 - MATR3\_T622A\_A01



green=AA, orange=AB, purple=BB, black=missing



#### Scan 280 - Chromosome 21 - MATR3\_T622A\_A01



green=AA, orange=AB, purple=BB, black=missing



#### Scan 280 - Chromosome 22 - MATR3\_T622A\_A01



green=AA, orange=AB, purple=BB, black=missing



#### Scan 280 - Chromosome X - MATR3\_T622A\_A01





# Scan 280 - Chromosome Y - MATR3\_T622A\_A01