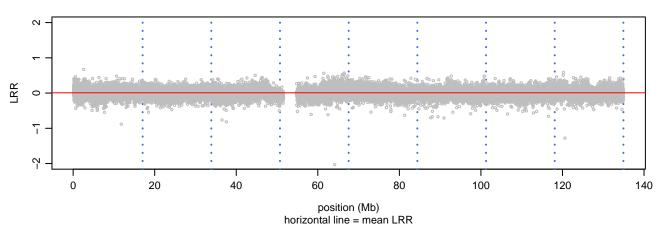

#### Scan 280 - Chromosome 1 - MATR3\_T622A\_A01





#### Scan 280 - Chromosome 2 - MATR3\_T622A\_A01





#### Scan 280 - Chromosome 3 - MATR3\_T622A\_A01





#### Scan 280 - Chromosome 4 - MATR3\_T622A\_A01





# Scan 280 - Chromosome 5 - MATR3\_T622A\_A01





#### Scan 280 - Chromosome 6 - MATR3\_T622A\_A01





#### Scan 280 - Chromosome 7 - MATR3\_T622A\_A01





#### Scan 280 - Chromosome 8 - MATR3\_T622A\_A01



green=AA, orange=AB, purple=BB, black=missing



#### Scan 280 - Chromosome 9 - MATR3\_T622A\_A01





#### Scan 280 - Chromosome 10 - MATR3\_T622A\_A01





#### Scan 280 - Chromosome 11 - MATR3\_T622A\_A01





#### Scan 280 - Chromosome 12 - MATR3\_T622A\_A01





#### Scan 280 - Chromosome 13 - MATR3\_T622A\_A01





#### Scan 280 - Chromosome 14 - MATR3\_T622A\_A01





#### Scan 280 - Chromosome 15 - MATR3\_T622A\_A01





### Scan 280 - Chromosome 16 - MATR3\_T622A\_A01



green=AA, orange=AB, purple=BB, black=missing



#### Scan 280 - Chromosome 17 - MATR3\_T622A\_A01





#### Scan 280 - Chromosome 18 - MATR3\_T622A\_A01



green=AA, orange=AB, purple=BB, black=missing



#### Scan 280 - Chromosome 19 - MATR3\_T622A\_A01



green=AA, orange=AB, purple=BB, black=missing



#### Scan 280 - Chromosome 20 - MATR3\_T622A\_A01



green=AA, orange=AB, purple=BB, black=missing



#### Scan 280 - Chromosome 21 - MATR3\_T622A\_A01



green=AA, orange=AB, purple=BB, black=missing



#### Scan 28