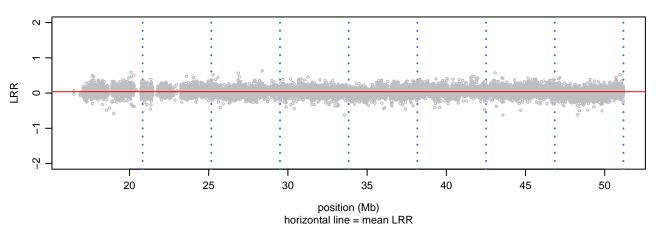

R3\_T622A\_A01





#### Scan 280 - Chromosome 13 - MATR3\_T622A\_A01





#### Scan 280 - Chromosome 14 - MATR3\_T622A\_A01





#### Scan 280 - Chromosome 15 - MATR3\_T622A\_A01





### Scan 280 - Chromosome 16 - MATR3\_T622A\_A01



green=AA, orange=AB, purple=BB, black=missing



#### Scan 280 - Chromosome 17 - MATR3\_T622A\_A01





#### Scan 280 - Chromosome 18 - MATR3\_T622A\_A01



green=AA, orange=AB, purple=BB, black=missing



#### Scan 280 - Chromosome 19 - MATR3\_T622A\_A01



green=AA, orange=AB, purple=BB, black=missing



#### Scan 280 - Chromosome 20 - MATR3\_T622A\_A01



green=AA, orange=AB, purple=BB, black=missing



#### Scan 280 - Chromosome 21 - MATR3\_T622A\_A01



green=AA, orange=AB, purple=BB, black=missing



#### Scan 280 - Chromosome 22 - MATR3\_T622A\_A01



green=AA, orange=AB, purple=BB, black=missing



#### Scan 280 - Chromosome X - MATR3\_T622A\_A01





# Scan 280 - Chromosome Y - MATR3\_T622A\_A01