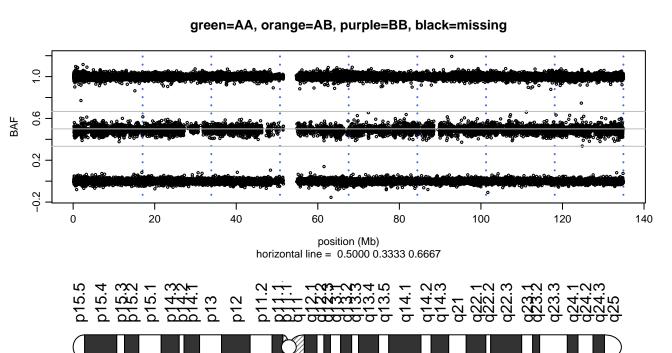

#### Scan 280 - Chromosome 1 - MATR3\_T622A\_A01





#### Scan 280 - Chromosome 2 - MATR3\_T622A\_A01





#### Scan 280 - Chromosome 3 - MATR3\_T622A\_A01





#### Scan 280 - Chromosome 4 - MATR3\_T622A\_A01





# Scan 280 - Chromosome 5 - MATR3\_T622A\_A01





#### Scan 280 - Chromosome 6 - MATR3\_T622A\_A01





#### Scan 280 - Chromosome 7 - MATR3\_T622A\_A01





#### Scan 280 - Chromosome 8 - MATR3\_T622A\_A01



green=AA, orange=AB, purple=BB, black=missing



#### Scan 280 - Chromosome 9 - MATR3\_T622A\_A01





#### Scan 280 - Chromosome 10 - MATR3\_T622A\_A01





#### Scan 280 - Chromosome 11 - MATR3\_T622A\_A01





#### Scan 280 - Chromosome 12 - MATR3\_T622A\_A01





#### Scan 280 - Chromosome 13 - MATR3\_T622A\_A01





#### Scan 280 - Chromosome 14 - MATR3\_T622A\_A01





#### Scan 280 - Chromosome 15 - MATR3\_T622A\_A01





### Scan 280 - Chromosome 16 - MATR3\_T622A\_A01



green=AA, orange=AB, purple=BB, black=missing



#### Scan 280 - Chromosome 17 - MATR3\_T622A\_A01





#### Scan 280 - Chromosome 18 - MATR3\_T622A\_A01



green=AA, orange=AB, purple=BB, black=missing



#### Scan 280 - Chromosome 19 - MATR3\_T622A\_A01



green=AA, orange=AB, purple=BB, black=missing



#### Scan 280 - Chromosome 20 - MATR3\_T622A\_A01



green=AA, orange=AB, purple=BB, black=missing



#### Scan 280 - Chromosome 21 - MATR3\_T622A\_A01



green=AA, orange=AB, purple=BB, black=missing



#### Scan 280