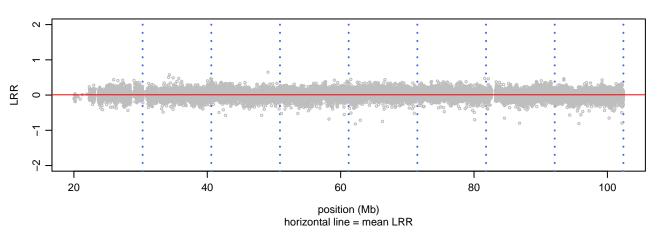

## Scan 280 - Chromosome 2 - MATR3\_T622A\_A01





#### Scan 280 - Chromosome 3 - MATR3\_T622A\_A01





#### Scan 280 - Chromosome 4 - MATR3\_T622A\_A01





# Scan 280 - Chromosome 5 - MATR3\_T622A\_A01





#### Scan 280 - Chromosome 6 - MATR3\_T622A\_A01





#### Scan 280 - Chromosome 7 - MATR3\_T622A\_A01





#### Scan 280 - Chromosome 8 - MATR3\_T622A\_A01



green=AA, orange=AB, purple=BB, black=missing



#### Scan 280 - Chromosome 9 - MATR3\_T622A\_A01





#### Scan 280 - Chromosome 10 - MATR3\_T622A\_A01





#### Scan 280 - Chromosome 11 - MATR3\_T622A\_A01





#### Scan 280 - Chromosome 12 - MATR3\_T622A\_A01





#### Scan 280 - Chromosome 13 - MATR3\_T622A\_A01





#### Scan 280 - Chromosome 14 - MATR3\_T622A\_A01





#### Scan 280 - Chromosome 15 - MATR3\_T622A\_A01





### Scan 280 - Chromosome 16 - MATR3\_T622A\_A01



green=AA, orange=AB, purple=BB, black=missing



#### Scan 280 - Chromosome 17 - MATR3\_T622A\_A01





#### Scan 280 - Chromosome 18 - MATR3\_T622A\_A01



green=AA, orange=AB, purple=BB, black=missing



#### Scan 280 - Chromosome 19 - MATR3\_T622A\_A01



green=AA, orange=AB, purple=BB, black=missing



#### Scan 280 - Chromosome 20 - MATR3\_T622A\_A01



green=AA, orange=AB, purple=BB, black=missing



#### Scan 280 - Chromosome 21 - MATR3\_T622A\_A01



green=AA, orange=AB, purple=BB, black=missing



#### Scan 280 - Chromosome 22 - MATR3\_T622A\_A01



green=AA, orange=AB, purple=BB, black=missing



#### Scan 280 - Chromosome X - MATR3\_T622A\_A01





# Scan 280 - Chromosome Y - MATR3\_T622A\_A01