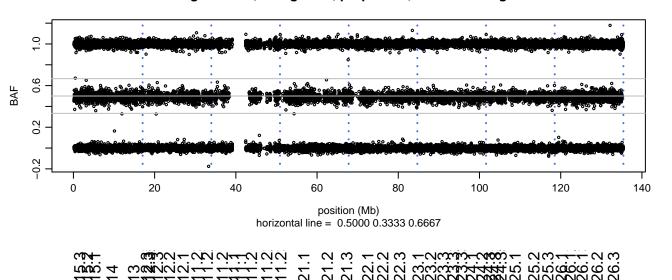

### Scan 280 - Chromosome 16 - MATR3\_T622A\_A01

green=AA, orange=AB, purple=BB, black=missing