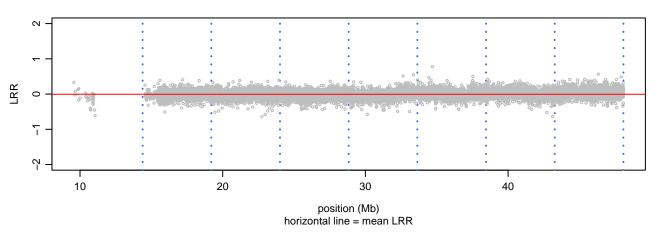

A\_A01





#### Scan 280 - Chromosome 11 - MATR3\_T622A\_A01





#### Scan 280 - Chromosome 12 - MATR3\_T622A\_A01





#### Scan 280 - Chromosome 13 - MATR3\_T622A\_A01





#### Scan 280 - Chromosome 14 - MATR3\_T622A\_A01





#### Scan 280 - Chromosome 15 - MATR3\_T622A\_A01





### Scan 280 - Chromosome 16 - MATR3\_T622A\_A01



green=AA, orange=AB, purple=BB, black=missing



#### Scan 280 - Chromosome 17 - MATR3\_T622A\_A01





#### Scan 280 - Chromosome 18 - MATR3\_T622A\_A01



green=AA, orange=AB, purple=BB, black=missing



#### Scan 280 - Chromosome 19 - MATR3\_T622A\_A01



green=AA, orange=AB, purple=BB, black=missing



#### Scan 280 - Chromosome 20 - MATR3\_T622A\_A01



green=AA, orange=AB, purple=BB, black=missing



#### Scan 280 - Chromosome 21 - MATR3\_T622A\_A01



green=AA, orange=AB, purple=BB, black=missing



#### Scan 280 - Chromosome 22 - MATR3\_T622A\_A01



green=AA, orange=AB, purple=BB, black=missing



#### Scan 280 - Chromosome X - MATR3\_T622A\_A01





# Scan 280 - Chromosome Y - MATR3\_T622A\_A01