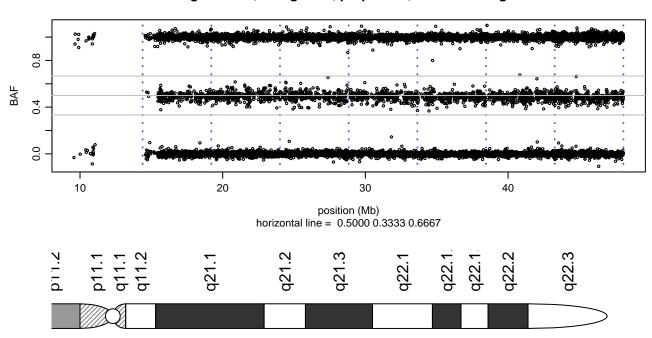

\_T622A\_A01





#### Scan 280 - Chromosome 12 - MATR3\_T622A\_A01





#### Scan 280 - Chromosome 13 - MATR3\_T622A\_A01





#### Scan 280 - Chromosome 14 - MATR3\_T622A\_A01





#### Scan 280 - Chromosome 15 - MATR3\_T622A\_A01





### Scan 280 - Chromosome 16 - MATR3\_T622A\_A01



green=AA, orange=AB, purple=BB, black=missing



#### Scan 280 - Chromosome 17 - MATR3\_T622A\_A01





#### Scan 280 - Chromosome 18 - MATR3\_T622A\_A01



green=AA, orange=AB, purple=BB, black=missing



#### Scan 280 - Chromosome 19 - MATR3\_T622A\_A01



green=AA, orange=AB, purple=BB, black=missing



#### Scan 280 - Chromosome 20 - MATR3\_T622A\_A01



green=AA, orange=AB, purple=BB, black=missing



#### Scan 280 - Chromosome 21 - MATR3\_T622A\_A01



green=AA, orange=AB, purple=BB, black=missing



#### Scan 280 - Chromosome 22 - MATR3\_T622A\_A01



green=AA, orange=AB, purple=BB, black=missing



#### Scan 280 - Chromosome X - MATR3\_T622A\_A01





# Scan 280 - Chromosome Y - MATR3\_T622A\_A01