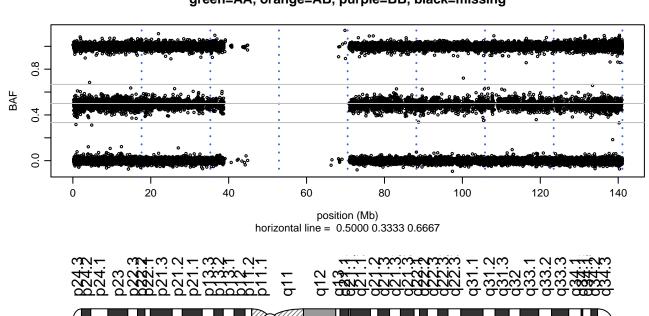

#### Scan 280 - Chromosome 1 - MATR3\_T622A\_A01





#### Scan 280 - Chromosome 2 - MATR3\_T622A\_A01





#### Scan 280 - Chromosome 3 - MATR3\_T622A\_A01





#### Scan 280 - Chromosome 4 - MATR3\_T622A\_A01





# Scan 280 - Chromosome 5 - MATR3\_T622A\_A01





#### Scan 280 - Chromosome 6 - MATR3\_T622A\_A01





#### Scan 280 - Chromosome 7 - MATR3\_T622A\_A01





#### Scan 280 - Chromosome 8 - MATR3\_T622A\_A01



green=AA, orange=AB, purple=BB, black=missing



#### Scan 280 - Chromosome 9 - MATR3\_T622A\_A01





#### Scan 280 - Chromosome 10 - MATR3\_T622A\_A01





#### Scan 280 - Chromosome 11 - MATR3\_T622A\_A01





#### Scan 280 - Chromosome 12 - MATR3\_T622A\_A01





#### Scan 280 - Chromosome 13 - MATR3\_T622A\_A01





#### Scan 280 - Chromosome 14 - MATR3\_T622A\_A01





#### Scan 280 - Chromosome 15 - MATR3\_T622A\_A01





### Scan 280 - Chromosome 16 - MATR3\_T622A\_A01



green=AA, orange=AB, purple=BB, black=missing



#### Scan 280 - Chromosome 17 - MATR3\_T622A\_A01





#### Scan 280 - Chromosome 18 - MATR3\_T622A\_A01



green=AA, orange=AB, purple=BB, black=missing



#### Scan 280 - Chromosome 19 - MATR3\_T622A\_A01



green=AA, orange=AB, purple=BB, black=missing



#### Scan 280 - Chromosome 20 - MATR3\_T622A\_A01



green=AA, orange=AB, purple=BB, black=missing



#### S