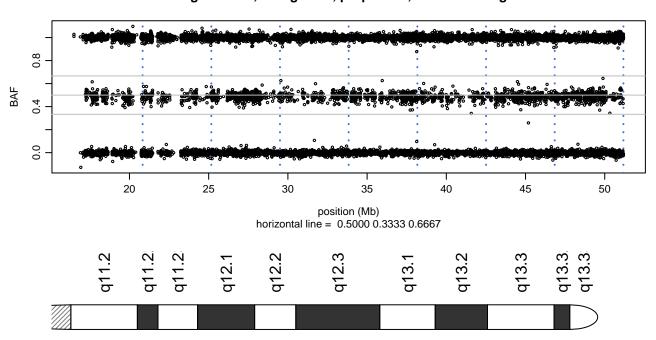

- MATR3\_T622A\_A01





#### Scan 280 - Chromosome 14 - MATR3\_T622A\_A01





#### Scan 280 - Chromosome 15 - MATR3\_T622A\_A01





### Scan 280 - Chromosome 16 - MATR3\_T622A\_A01



green=AA, orange=AB, purple=BB, black=missing



#### Scan 280 - Chromosome 17 - MATR3\_T622A\_A01





#### Scan 280 - Chromosome 18 - MATR3\_T622A\_A01



green=AA, orange=AB, purple=BB, black=missing



#### Scan 280 - Chromosome 19 - MATR3\_T622A\_A01



green=AA, orange=AB, purple=BB, black=missing



#### Scan 280 - Chromosome 20 - MATR3\_T622A\_A01



green=AA, orange=AB, purple=BB, black=missing



#### Scan 280 - Chromosome 21 - MATR3\_T622A\_A01



green=AA, orange=AB, purple=BB, black=missing



#### Scan 280 - Chromosome 22 - MATR3\_T622A\_A01



green=AA, orange=AB, purple=BB, black=missing



#### Scan 280 - Chromosome X - MATR3\_T622A\_A01





# Scan 280 - Chromosome Y - MATR3\_T622A\_A01