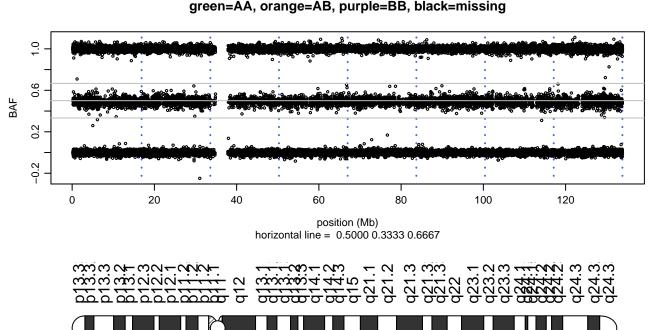

#### Scan 280 - Chromosome 1 - MATR3\_T622A\_A01





#### Scan 280 - Chromosome 2 - MATR3\_T622A\_A01





#### Scan 280 - Chromosome 3 - MATR3\_T622A\_A01





#### Scan 280 - Chromosome 4 - MATR3\_T622A\_A01





# Scan 280 - Chromosome 5 - MATR3\_T622A\_A01





#### Scan 280 - Chromosome 6 - MATR3\_T622A\_A01





#### Scan 280 - Chromosome 7 - MATR3\_T622A\_A01





#### Scan 280 - Chromosome 8 - MATR3\_T622A\_A01



green=AA, orange=AB, purple=BB, black=missing



#### Scan 280 - Chromosome 9 - MATR3\_T622A\_A01





#### Scan 280 - Chromosome 10 - MATR3\_T622A\_A01





#### Scan 280 - Chromosome 11 - MATR3\_T622A\_A01





#### Scan 280 - Chromosome 12 - MATR3\_T622A\_A01





#### Scan 280 - Chromosome 13 - MATR3\_T622A\_A01





#### Scan 280 - Chromosome 14 - MATR3\_T622A\_A01





#### Scan 280 - Chromosome 15 - MATR3\_T622A\_A01





### Scan 280 - Chromosome 16 - MATR3\_T622A\_A01



green=AA, orange=AB, purple=BB, black=missing



#### Scan 280 - Chromosome 17 - MATR3\_T622A\_A01





#### Scan 280 - Chromosome 18 - MATR3\_T622A\_A01



green=AA, orange=AB, purple=BB, black=missing



#### Scan 280 - Chromosome 19 - MATR3\_T622A\_A01



green=AA, orange=AB, purple=BB, black=missing



#### Scan 280 - Chromosome 20 - MATR3\_T622A\_A01



green=AA, orange=AB, purple=BB, black=missing



#### Scan 280 - Chromosome 21 - MATR3\_T622A\_A01



green=AA, orange=AB, purple=BB, black=missing



#### Scan 280 - Chromosome 22 - MATR3\_T622A\_A01



green=AA, orange