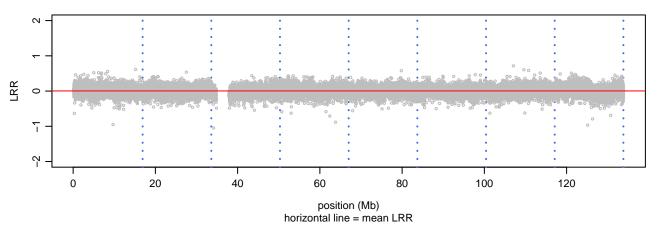

#### Scan 280 - Chromosome 1 - MATR3\_T622A\_A01





#### Scan 280 - Chromosome 2 - MATR3\_T622A\_A01





#### Scan 280 - Chromosome 3 - MATR3\_T622A\_A01





#### Scan 280 - Chromosome 4 - MATR3\_T622A\_A01





# Scan 280 - Chromosome 5 - MATR3\_T622A\_A01





#### Scan 280 - Chromosome 6 - MATR3\_T622A\_A01





#### Scan 280 - Chromosome 7 - MATR3\_T622A\_A01





#### Scan 280 - Chromosome 8 - MATR3\_T622A\_A01



green=AA, orange=AB, purple=BB, black=missing



#### Scan 280 - Chromosome 9 - MATR3\_T622A\_A01





#### Scan 280 - Chromosome 10 - MATR3\_T622A\_A01





#### Scan 280 - Chromosome 11 - MATR3\_T622A\_A01





#### Scan 280 - Chromosome 12 - MATR3\_T622A\_A01





#### Scan 280 - Chromosome 13 - MATR3\_T622A\_A01





#### Scan 280 - Chromosome 14 - MATR3\_T622A\_A01





#### Scan 280 - Chromosome 15 - MATR3\_T622A\_A01





### Scan 280 - Chromosome 16 - MATR3\_T622A\_A01



green=AA, orange=AB, purple=BB, black=missing



#### Scan 280 - Chromosome 17 - MATR3\_T622A\_A01





#### Scan 280 - Chromosome 18 - MATR3\_T622A\_A01



green=AA, orange=AB, purple=BB, black=missing



#### Scan 280 - Chromosome 19 - MATR3\_T622A\_A01



green=AA, orange=AB, purple=BB, black=missing



#### Scan 280 - Chromosome 20 - MATR3\_T622A\_A01



green=AA, orange=AB, purple=BB, black=missing



#### Scan 280 - Chromosome 21 - MATR3\_T622A\_A01



green=AA, orange=AB, purple=BB, black=missing



#### Scan 280 - Chromosome 22 - MATR3\_T622A\_A01



green=AA, oran