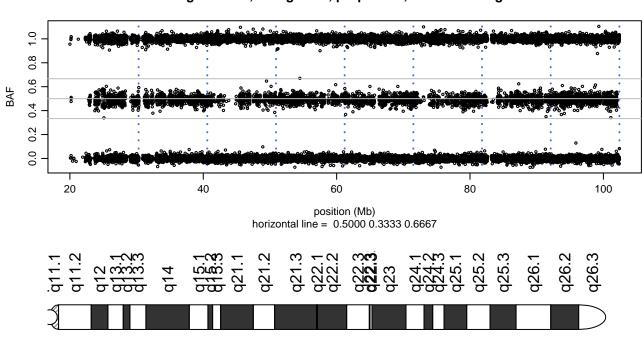

Scan 280 - Chromosome 2 - MATR3\_T622A\_A01





#### Scan 280 - Chromosome 3 - MATR3\_T622A\_A01





#### Scan 280 - Chromosome 4 - MATR3\_T622A\_A01





# Scan 280 - Chromosome 5 - MATR3\_T622A\_A01





#### Scan 280 - Chromosome 6 - MATR3\_T622A\_A01





#### Scan 280 - Chromosome 7 - MATR3\_T622A\_A01





#### Scan 280 - Chromosome 8 - MATR3\_T622A\_A01



green=AA, orange=AB, purple=BB, black=missing



#### Scan 280 - Chromosome 9 - MATR3\_T622A\_A01





#### Scan 280 - Chromosome 10 - MATR3\_T622A\_A01





#### Scan 280 - Chromosome 11 - MATR3\_T622A\_A01





#### Scan 280 - Chromosome 12 - MATR3\_T622A\_A01





#### Scan 280 - Chromosome 13 - MATR3\_T622A\_A01





#### Scan 280 - Chromosome 14 - MATR3\_T622A\_A01





#### Scan 280 - Chromosome 15 - MATR3\_T622A\_A01





### Scan 280 - Chromosome 16 - MATR3\_T622A\_A01



green=AA, orange=AB, purple=BB, black=missing



#### Scan 280 - Chromosome 17 - MATR3\_T622A\_A01





#### Scan 280 - Chromosome 18 - MATR3\_T622A\_A01



green=AA, orange=AB, purple=BB, black=missing



#### Scan 280 - Chromosome 19 - MATR3\_T622A\_A01



green=AA, orange=AB, purple=BB, black=missing



#### Scan 280 - Chromosome 20 - MATR3\_T622A\_A01



green=AA, orange=AB, purple=BB, black=missing



#### Scan 280 - Chromosome 21 - MATR3\_T622A\_A01



green=AA, orange=AB, purple=BB, black=missing



#### Scan 280 - Chromosome 22 - MATR3\_T622A\_A01



green=AA, orange=AB, purple=BB, black=missing



#### Scan 280 - Chromosome X - MATR3\_T622A\_A01





# Scan 280 - Chromosome Y - MATR3\_T622A\_A01