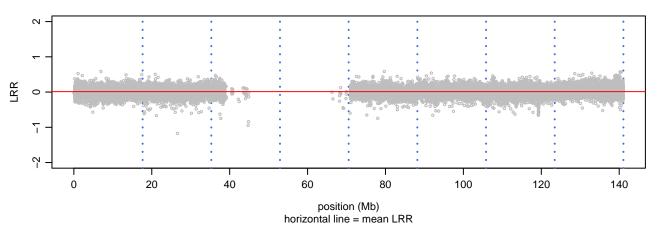

#### Scan 280 - Chromosome 1 - MATR3\_T622A\_A01





#### Scan 280 - Chromosome 2 - MATR3\_T622A\_A01





#### Scan 280 - Chromosome 3 - MATR3\_T622A\_A01





#### Scan 280 - Chromosome 4 - MATR3\_T622A\_A01





# Scan 280 - Chromosome 5 - MATR3\_T622A\_A01





#### Scan 280 - Chromosome 6 - MATR3\_T622A\_A01





#### Scan 280 - Chromosome 7 - MATR3\_T622A\_A01





#### Scan 280 - Chromosome 8 - MATR3\_T622A\_A01



green=AA, orange=AB, purple=BB, black=missing



#### Scan 280 - Chromosome 9 - MATR3\_T622A\_A01





#### Scan 280 - Chromosome 10 - MATR3\_T622A\_A01





#### Scan 280 - Chromosome 11 - MATR3\_T622A\_A01





#### Scan 280 - Chromosome 12 - MATR3\_T622A\_A01





#### Scan 280 - Chromosome 13 - MATR3\_T622A\_A01





#### Scan 280 - Chromosome 14 - MATR3\_T622A\_A01





#### Scan 280 - Chromosome 15 - MATR3\_T622A\_A01





### Scan 280 - Chromosome 16 - MATR3\_T622A\_A01



green=AA, orange=AB, purple=BB, black=missing



#### Scan 280 - Chromosome 17 - MATR3\_T622A\_A01





#### Scan 280 - Chromosome 18 - MATR3\_T622A\_A01



green=AA, orange=AB, purple=BB, black=missing



#### Scan 280 - Chromosome 19 - MATR3\_T622A\_A01



green=AA, orange=AB, purple=BB, black=missing



#### Scan 280 - Chromosome 20 - MATR3\_T622A\_A01



green=AA, orange=AB, purple=BB, black=missing



####