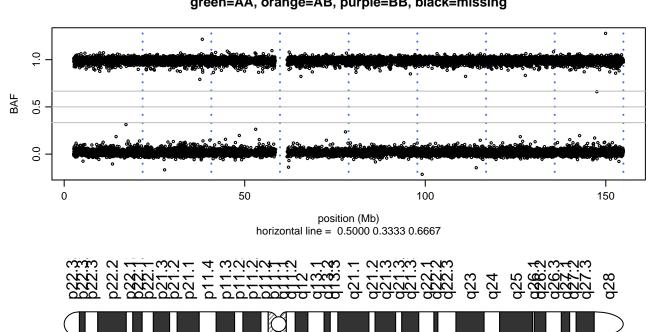

some 10 - KCNA1\_R417X\_C01





# Scan 280 - Chromosome 11 - KCNA1\_R417X\_C01





# Scan 280 - Chromosome 12 - KCNA1\_R417X\_C01





# Scan 280 - Chromosome 13 - KCNA1\_R417X\_C01





# Scan 280 - Chromosome 14 - KCNA1\_R417X\_C01





# Scan 280 - Chromosome 15 - KCNA1\_R417X\_C01





# Scan 280 - Chromosome 16 - KCNA1\_R417X\_C01





# Scan 280 - Chromosome 17 - KCNA1\_R417X\_C01





# Scan 280 - Chromosome 18 - KCNA1\_R417X\_C01





# Scan 280 - Chromosome 19 - KCNA1\_R417X\_C01



green=AA, orange=AB, purple=BB, black=missing



# Scan 280 - Chromosome 20 - KCNA1\_R417X\_C01





# Scan 280 - Chromosome 21 - KCNA1\_R417X\_C01





# Scan 280 - Chromosome 22 - KCNA1\_R417X\_C01



green=AA, orange=AB, purple=BB, black=missing



# Scan 280 - Chromosome X - KCNA1\_R417X\_C01





# Scan 280 - Chromosome Y - KCNA1\_R417X\_C01



green=AA, orange=AB, purple=BB, black=missing



position (Mb) horizontal line = 0.5000 0.3333 0.6667