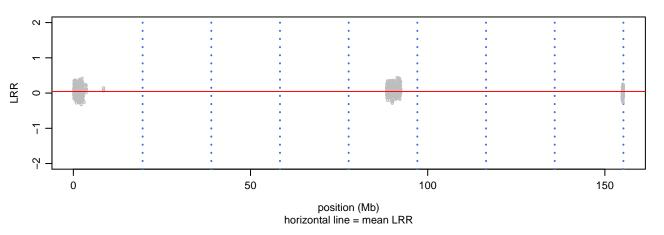

omosome 11 - KCNA1\_R417X\_C01





# Scan 280 - Chromosome 12 - KCNA1\_R417X\_C01





# Scan 280 - Chromosome 13 - KCNA1\_R417X\_C01





# Scan 280 - Chromosome 14 - KCNA1\_R417X\_C01





# Scan 280 - Chromosome 15 - KCNA1\_R417X\_C01





# Scan 280 - Chromosome 16 - KCNA1\_R417X\_C01





# Scan 280 - Chromosome 17 - KCNA1\_R417X\_C01





# Scan 280 - Chromosome 18 - KCNA1\_R417X\_C01





# Scan 280 - Chromosome 19 - KCNA1\_R417X\_C01



green=AA, orange=AB, purple=BB, black=missing



# Scan 280 - Chromosome 20 - KCNA1\_R417X\_C01





# Scan 280 - Chromosome 21 - KCNA1\_R417X\_C01





# Scan 280 - Chromosome 22 - KCNA1\_R417X\_C01



green=AA, orange=AB, purple=BB, black=missing



# Scan 280 - Chromosome X - KCNA1\_R417X\_C01





# Scan 280 - Chromosome Y - KCNA1\_R417X\_C01



green=AA, orange=AB, purple=BB, black=missing



position (Mb) horizontal line = 0.5000 0.3333 0.6667