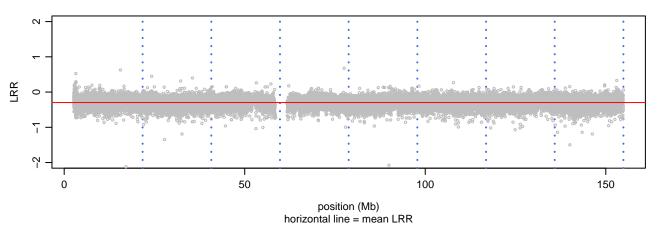

mosome 10 - KCNA1\_R417X\_C01





# Scan 280 - Chromosome 11 - KCNA1\_R417X\_C01





# Scan 280 - Chromosome 12 - KCNA1\_R417X\_C01





# Scan 280 - Chromosome 13 - KCNA1\_R417X\_C01





# Scan 280 - Chromosome 14 - KCNA1\_R417X\_C01





# Scan 280 - Chromosome 15 - KCNA1\_R417X\_C01





# Scan 280 - Chromosome 16 - KCNA1\_R417X\_C01





# Scan 280 - Chromosome 17 - KCNA1\_R417X\_C01





# Scan 280 - Chromosome 18 - KCNA1\_R417X\_C01





# Scan 280 - Chromosome 19 - KCNA1\_R417X\_C01



green=AA, orange=AB, purple=BB, black=missing



# Scan 280 - Chromosome 20 - KCNA1\_R417X\_C01





# Scan 280 - Chromosome 21 - KCNA1\_R417X\_C01





# Scan 280 - Chromosome 22 - KCNA1\_R417X\_C01



green=AA, orange=AB, purple=BB, black=missing



# Scan 280 - Chromosome X - KCNA1\_R417X\_C01





# Scan 280 - Chromosome Y - KCNA1\_R417X\_C01



green=AA, orange=AB, purple=BB, black=missing



position (Mb) horizontal line = 0.5000 0.3333 0.6667