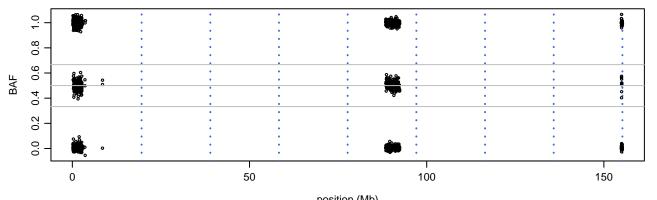

Chromosome 12 - KCNA1\_R417X\_C01





# Scan 280 - Chromosome 13 - KCNA1\_R417X\_C01





# Scan 280 - Chromosome 14 - KCNA1\_R417X\_C01





# Scan 280 - Chromosome 15 - KCNA1\_R417X\_C01





# Scan 280 - Chromosome 16 - KCNA1\_R417X\_C01





# Scan 280 - Chromosome 17 - KCNA1\_R417X\_C01





# Scan 280 - Chromosome 18 - KCNA1\_R417X\_C01





# Scan 280 - Chromosome 19 - KCNA1\_R417X\_C01



green=AA, orange=AB, purple=BB, black=missing



# Scan 280 - Chromosome 20 - KCNA1\_R417X\_C01





# Scan 280 - Chromosome 21 - KCNA1\_R417X\_C01





# Scan 280 - Chromosome 22 - KCNA1\_R417X\_C01



green=AA, orange=AB, purple=BB, black=missing



# Scan 280 - Chromosome X - KCNA1\_R417X\_C01





# Scan 280 - Chromosome Y - KCNA1\_R417X\_C01



green=AA, orange=AB, purple=BB, black=missing



position (Mb) horizontal line = 0.5000 0.3333 0.6667