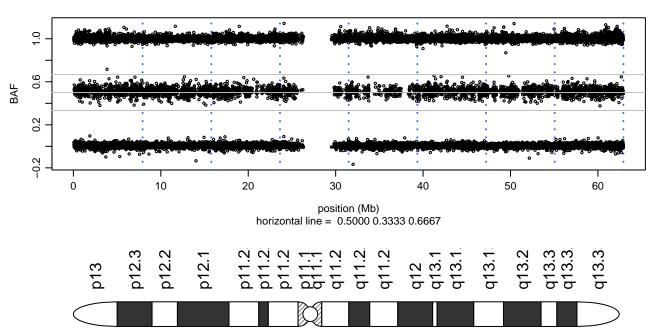

- TBK1\_G217R\_A07





#### Scan 280 - Chromosome 9 - TBK1\_G217R\_A07





### Scan 280 - Chromosome 10 - TBK1\_G217R\_A07





### Scan 280 - Chromosome 11 - TBK1\_G217R\_A07





# Scan 280 - Chromosome 12 - TBK1\_G217R\_A07





### Scan 280 - Chromosome 13 - TBK1\_G217R\_A07





#### Scan 280 - Chromosome 14 - TBK1\_G217R\_A07





### Scan 280 - Chromosome 15 - TBK1\_G217R\_A07







### Scan 280 - Chromosome 16 - TBK1\_G217R\_A07





### Scan 280 - Chromosome 17 - TBK1\_G217R\_A07





### Scan 280 - Chromosome 18 - TBK1\_G217R\_A07



green=AA, orange=AB, purple=BB, black=missing



### Scan 280 - Chromosome 19 - TBK1\_G217R\_A07



green=AA, orange=AB, purple=BB, black=missing



### Scan 280 - Chromosome 20 - TBK1\_G217R\_A07



green=AA, orange=AB, purple=BB, black=missing



### Scan 280 - Chromosome 21 - TBK1\_G217R\_A07



green=AA, orange=AB, purple=BB, black=missing



### Scan 280 - Chromosome 22 - TBK1\_G217R\_A07



green=AA, orange=AB, purple=BB, black=missing



#### Scan 280 - Chromosome X - TBK1\_G217R\_A07





# Scan 280 - Chromosome Y - TBK1\_G217R\_A07