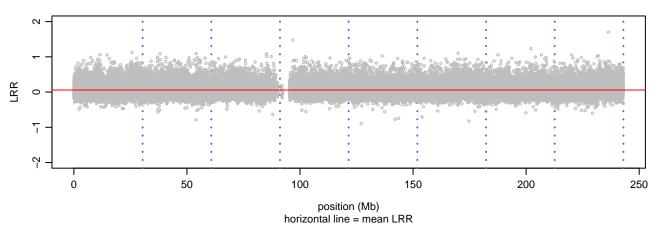

#### Scan 280 - Chromosome 1 - TBK1\_G217R\_A07





#### Scan 280 - Chromosome 2 - TBK1\_G217R\_A07





#### Scan 280 - Chromosome 3 - TBK1\_G217R\_A07





#### Scan 280 - Chromosome 4 - TBK1\_G217R\_A07







#### Scan 280 - Chromosome 5 - TBK1\_G217R\_A07





#### Scan 280 - Chromosome 6 - TBK1\_G217R\_A07





#### Scan 280 - Chromosome 7 - TBK1\_G217R\_A07





#### Scan 280 - Chromosome 8 - TBK1\_G217R\_A07





#### Scan 280 - Chromosome 9 - TBK1\_G217R\_A07





### Scan 280 - Chromosome 10 - TBK1\_G217R\_A07





### Scan 280 - Chromosome 11 - TBK1\_G217R\_A07





# Scan 280 - Chromosome 12 - TBK1\_G217R\_A07





### Scan 280 - Chromosome 13 - TBK1\_G217R\_A07





#### Scan 280 - Chromosome 14 - TBK1\_G217R\_A07





### Scan 280 - Chromosome 15 - TBK1\_G217R\_A07







### Scan 280 - Chromosome 16 - TBK1\_G217R\_A07





### Scan 280 - Chromosome 17 - TBK1\_G217R\_A07