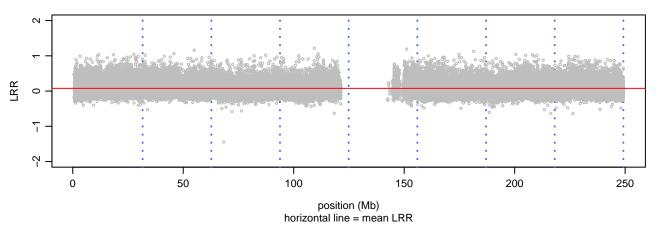

#### Scan 280 - Chromosome 1 - TBK1\_G217R\_A07





#### Scan 280 - Chromosome 2 - TBK1\_G217R\_A07





#### Scan 280 - Chromosome 3 - TBK1\_G217R\_A07





#### Scan 280 - Chromosome 4 - TBK1\_G217R\_A07







#### Scan 280 - Chromosome 5 - TBK1\_G217R\_A07





#### Scan 280 - Chromosome 6 - TBK1\_G217R\_A07





#### Scan 280 - Chromosome 7 - TBK1\_G217R\_A07





#### Scan 280 - Chromosome 8 - TBK1\_G217R\_A07





#### Scan 280 - Chromosome 9 - TBK1\_G217R\_A07





### Scan 280 - Chromosome 10 - TBK1\_G217R\_A07





### Scan 280 - Chromosome 11 - TBK1\_G217R\_A07





# Scan 280 - Chromosome 12 - TBK1\_G217R\_A07





### Scan 280 - Chromosome 13 - TBK1\_G217R\_A07





#### Scan 280 - Chromosome 14 - TBK1\_G217R\_A07





### Scan 280 - Chromosome 15 - TBK1\_G217R\_A07







### Scan 280 - Chromosome 16 - TBK1\_G217R\_A07