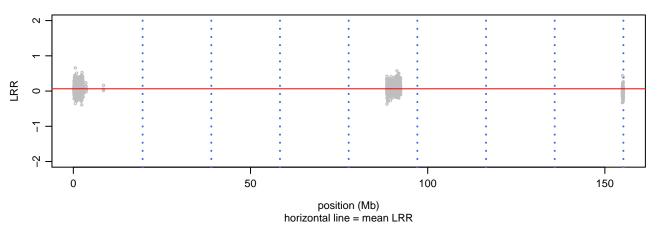

- Chromosome 14 - TBK1\_G217R\_A07





### Scan 280 - Chromosome 15 - TBK1\_G217R\_A07







### Scan 280 - Chromosome 16 - TBK1\_G217R\_A07





### Scan 280 - Chromosome 17 - TBK1\_G217R\_A07





### Scan 280 - Chromosome 18 - TBK1\_G217R\_A07



green=AA, orange=AB, purple=BB, black=missing



### Scan 280 - Chromosome 19 - TBK1\_G217R\_A07



green=AA, orange=AB, purple=BB, black=missing



### Scan 280 - Chromosome 20 - TBK1\_G217R\_A07



green=AA, orange=AB, purple=BB, black=missing



### Scan 280 - Chromosome 21 - TBK1\_G217R\_A07



green=AA, orange=AB, purple=BB, black=missing



### Scan 280 - Chromosome 22 - TBK1\_G217R\_A07



green=AA, orange=AB, purple=BB, black=missing



#### Scan 280 - Chromosome X - TBK1\_G217R\_A07





# Scan 280 - Chromosome Y - TBK1\_G217R\_A07