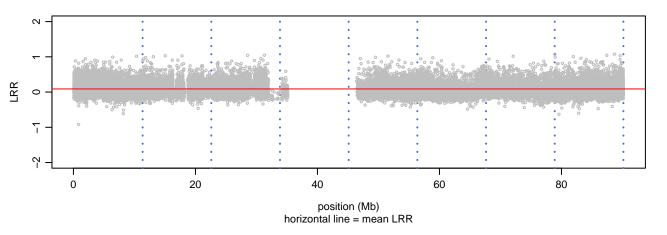

#### Scan 280 - Chromosome 2 - TBK1\_G217R\_A07





#### Scan 280 - Chromosome 3 - TBK1\_G217R\_A07





#### Scan 280 - Chromosome 4 - TBK1\_G217R\_A07







#### Scan 280 - Chromosome 5 - TBK1\_G217R\_A07





#### Scan 280 - Chromosome 6 - TBK1\_G217R\_A07





#### Scan 280 - Chromosome 7 - TBK1\_G217R\_A07





#### Scan 280 - Chromosome 8 - TBK1\_G217R\_A07





#### Scan 280 - Chromosome 9 - TBK1\_G217R\_A07





### Scan 280 - Chromosome 10 - TBK1\_G217R\_A07





### Scan 280 - Chromosome 11 - TBK1\_G217R\_A07





# Scan 280 - Chromosome 12 - TBK1\_G217R\_A07





### Scan 280 - Chromosome 13 - TBK1\_G217R\_A07





#### Scan 280 - Chromosome 14 - TBK1\_G217R\_A07





### Scan 280 - Chromosome 15 - TBK1\_G217R\_A07







### Scan 280 - Chromosome 16 - TBK1\_G217R\_A07





### Scan 280 - Chromosome 17 - TBK1\_G217R\_A07





### Scan 280 - Chromosome 18 - TBK1\_G217R\_A07



green=AA, orange=AB, purple=BB, black=missing



### Scan 280 - Chromosome 19 - TBK1\_G217R\_A07



green=AA, orange=AB, purple=BB, black=missing



### Scan 280 - Chromosome 20 - TBK1\_G217R\_A07



green=AA, orange=AB, purple=BB, black=missing



### Scan 280 - Chromosome 21 - TBK1\_G217R\_A07



green=AA, orange=AB, purple=BB, black=missing



### Scan 280 - Chromosome 22 - TBK1\_G217R\_A07



green=AA, orange=AB, purple=BB, black=missing



#### Scan 280 - Chromosome X - TBK1\_G217R\_A07





# Scan 280 - Chromosome Y - TBK1\_G217R\_A07