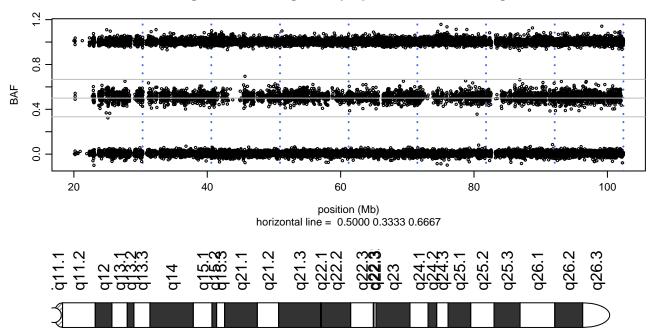

#### Scan 280 - Chromosome 1 - TBK1\_G217R\_A07





#### Scan 280 - Chromosome 2 - TBK1\_G217R\_A07





#### Scan 280 - Chromosome 3 - TBK1\_G217R\_A07





#### Scan 280 - Chromosome 4 - TBK1\_G217R\_A07







#### Scan 280 - Chromosome 5 - TBK1\_G217R\_A07





#### Scan 280 - Chromosome 6 - TBK1\_G217R\_A07





#### Scan 280 - Chromosome 7 - TBK1\_G217R\_A07





#### Scan 280 - Chromosome 8 - TBK1\_G217R\_A07





#### Scan 280 - Chromosome 9 - TBK1\_G217R\_A07





### Scan 280 - Chromosome 10 - TBK1\_G217R\_A07





### Scan 280 - Chromosome 11 - TBK1\_G217R\_A07





# Scan 280 - Chromosome 12 - TBK1\_G217R\_A07





### Scan 280 - Chromosome 13 - TBK1\_G217R\_A07





#### Scan 280 - Chromosome 14 - TBK1\_G217R\_A07





### Scan 280 - Chromosome 15 - TBK1\_G217R\_A07







### Scan 280 - Chromosome 16 - TBK1\_G217R\_A07





### Scan 280 - Chromosome 17 - TBK1\_G217R\_A07





### Scan 280 - Chromosome 18 - TBK1\_G217R\_A07



green=AA, orange=AB, purple=BB, black=missing



### Scan 280 - Chromosome 19 - TBK1\_G217R\_A07



green=AA, orange=AB, purple=BB, black=missing



### Scan 280 - Chromosome 20 - TBK1\_G217R\_A07



green=AA, orange=AB, purple=BB, black=missing



### Scan 280 - Chromosome 21 - TBK1\_G217R\_A07



green=AA, orange=AB, purple=BB, black=missing



### Scan 280 - Chromosome 22 - TBK1\_G217R\_A07



green=AA, orange=AB, purple=BB, black=missing



#### Scan 280 - Chromosome X - TBK1\_G217R\_A07





# Scan 280 - Chromosome Y - TBK1\_G217R\_A07