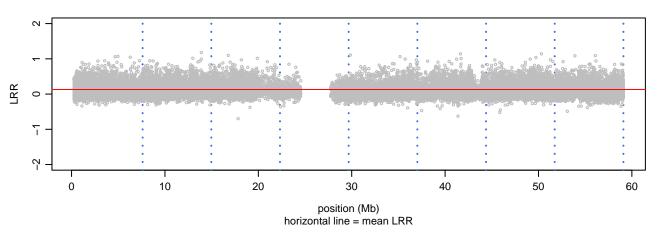

17R\_A07





#### Scan 280 - Chromosome 6 - TBK1\_G217R\_A07





#### Scan 280 - Chromosome 7 - TBK1\_G217R\_A07





#### Scan 280 - Chromosome 8 - TBK1\_G217R\_A07





#### Scan 280 - Chromosome 9 - TBK1\_G217R\_A07





### Scan 280 - Chromosome 10 - TBK1\_G217R\_A07





### Scan 280 - Chromosome 11 - TBK1\_G217R\_A07





# Scan 280 - Chromosome 12 - TBK1\_G217R\_A07





### Scan 280 - Chromosome 13 - TBK1\_G217R\_A07





#### Scan 280 - Chromosome 14 - TBK1\_G217R\_A07





### Scan 280 - Chromosome 15 - TBK1\_G217R\_A07







### Scan 280 - Chromosome 16 - TBK1\_G217R\_A07





### Scan 280 - Chromosome 17 - TBK1\_G217R\_A07





### Scan 280 - Chromosome 18 - TBK1\_G217R\_A07



green=AA, orange=AB, purple=BB, black=missing



### Scan 280 - Chromosome 19 - TBK1\_G217R\_A07



green=AA, orange=AB, purple=BB, black=missing



### Scan 280 - Chromosome 20 - TBK1\_G217R\_A07



green=AA, orange=AB, purple=BB, black=missing



### Scan 280 - Chromosome 21 - TBK1\_G217R\_A07



green=AA, orange=AB, purple=BB, black=missing



### Scan 280 - Chromosome 22 - TBK1\_G217R\_A07



green=AA, orange=AB, purple=BB, black=missing



#### Scan 280 - Chromosome X - TBK1\_G217R\_A07





# Scan 280 - Chromosome Y - TBK1\_G217R\_A07