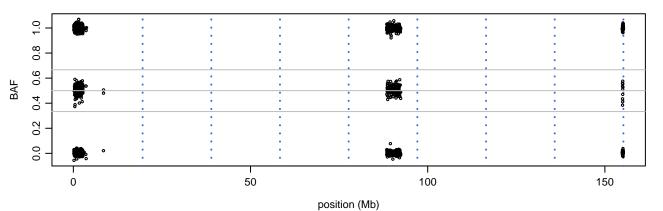

Chromosome 14 - TBK1\_G217R\_A07





### Scan 280 - Chromosome 15 - TBK1\_G217R\_A07







### Scan 280 - Chromosome 16 - TBK1\_G217R\_A07





### Scan 280 - Chromosome 17 - TBK1\_G217R\_A07





### Scan 280 - Chromosome 18 - TBK1\_G217R\_A07



green=AA, orange=AB, purple=BB, black=missing



### Scan 280 - Chromosome 19 - TBK1\_G217R\_A07



green=AA, orange=AB, purple=BB, black=missing



### Scan 280 - Chromosome 20 - TBK1\_G217R\_A07



green=AA, orange=AB, purple=BB, black=missing



### Scan 280 - Chromosome 21 - TBK1\_G217R\_A07



green=AA, orange=AB, purple=BB, black=missing



### Scan 280 - Chromosome 22 - TBK1\_G217R\_A07



green=AA, orange=AB, purple=BB, black=missing



#### Scan 280 - Chromosome X - TBK1\_G217R\_A07





# Scan 280 - Chromosome Y - TBK1\_G217R\_A07