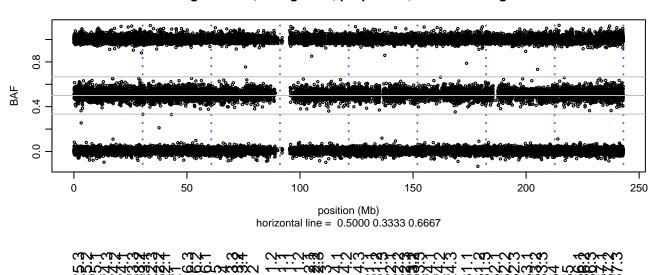

#### Scan 280 - Chromosome 1 - TBK1\_G217R\_A07





#### Scan 280 - Chromosome 2 - TBK1\_G217R\_A07





#### Scan 280 - Chromosome 3 - TBK1\_G217R\_A07





#### Scan 280 - Chromosome 4 - TBK1\_G217R\_A07







#### Scan 280 - Chromosome 5 - TBK1\_G217R\_A07





#### Scan 280 - Chromosome 6 - TBK1\_G217R\_A07





#### Scan 280 - Chromosome 7 - TBK1\_G217R\_A07





#### Scan 280 - Chromosome 8 - TBK1\_G217R\_A07





#### Scan 280 - Chromosome 9 - TBK1\_G217R\_A07





### Scan 280 - Chromosome 10 - TBK1\_G217R\_A07





### Scan 280 - Chromosome 11 - TBK1\_G217R\_A07





# Scan 280 - Chromosome 12 - TBK1\_G217R\_A07





### Scan 280 - Chromosome 13 - TBK1\_G217R\_A07





#### Scan 280 - Chromosome 14 - TBK1\_G217R\_A07





### Scan 280 - Chromosome 15 - TBK1\_G217R\_A07







### Scan 280 - Chromosome 16 - TBK1\_G217R\_A07





### Scan 280 - Chromosome 17 - TBK1\_G217R\_A07