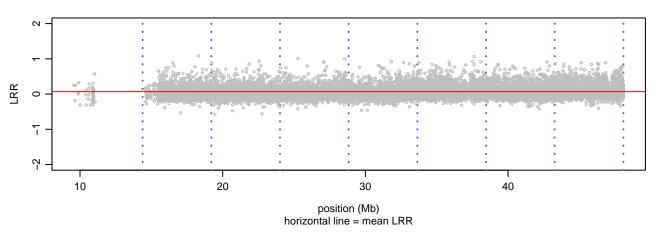

9 - TBK1\_G217R\_A07





### Scan 280 - Chromosome 10 - TBK1\_G217R\_A07





### Scan 280 - Chromosome 11 - TBK1\_G217R\_A07





# Scan 280 - Chromosome 12 - TBK1\_G217R\_A07





### Scan 280 - Chromosome 13 - TBK1\_G217R\_A07





#### Scan 280 - Chromosome 14 - TBK1\_G217R\_A07





### Scan 280 - Chromosome 15 - TBK1\_G217R\_A07







### Scan 280 - Chromosome 16 - TBK1\_G217R\_A07





### Scan 280 - Chromosome 17 - TBK1\_G217R\_A07





### Scan 280 - Chromosome 18 - TBK1\_G217R\_A07



green=AA, orange=AB, purple=BB, black=missing



### Scan 280 - Chromosome 19 - TBK1\_G217R\_A07



green=AA, orange=AB, purple=BB, black=missing



### Scan 280 - Chromosome 20 - TBK1\_G217R\_A07



green=AA, orange=AB, purple=BB, black=missing



### Scan 280 - Chromosome 21 - TBK1\_G217R\_A07



green=AA, orange=AB, purple=BB, black=missing



### Scan 280 - Chromosome 22 - TBK1\_G217R\_A07



green=AA, orange=AB, purple=BB, black=missing



#### Scan 280 - Chromosome X - TBK1\_G217R\_A07





# Scan 280 - Chromosome Y - TBK1\_G217R\_A07