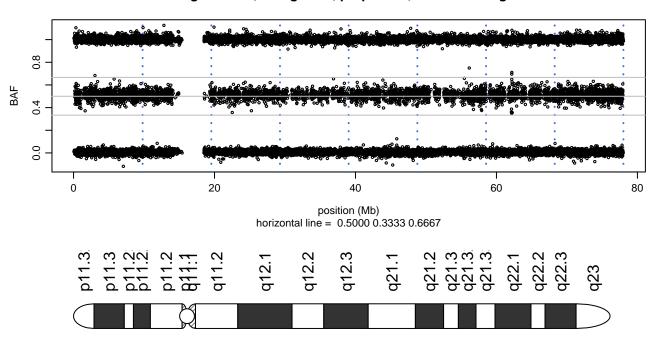

_A07







#### Scan 280 - Chromosome 5 - TBK1\_G217R\_A07





#### Scan 280 - Chromosome 6 - TBK1\_G217R\_A07





#### Scan 280 - Chromosome 7 - TBK1\_G217R\_A07





#### Scan 280 - Chromosome 8 - TBK1\_G217R\_A07





#### Scan 280 - Chromosome 9 - TBK1\_G217R\_A07





### Scan 280 - Chromosome 10 - TBK1\_G217R\_A07





### Scan 280 - Chromosome 11 - TBK1\_G217R\_A07





# Scan 280 - Chromosome 12 - TBK1\_G217R\_A07





### Scan 280 - Chromosome 13 - TBK1\_G217R\_A07





#### Scan 280 - Chromosome 14 - TBK1\_G217R\_A07





### Scan 280 - Chromosome 15 - TBK1\_G217R\_A07







### Scan 280 - Chromosome 16 - TBK1\_G217R\_A07





### Scan 280 - Chromosome 17 - TBK1\_G217R\_A07





### Scan 280 - Chromosome 18 - TBK1\_G217R\_A07



green=AA, orange=AB, purple=BB, black=missing



### Scan 280 - Chromosome 19 - TBK1\_G217R\_A07



green=AA, orange=AB, purple=BB, black=missing



### Scan 280 - Chromosome 20 - TBK1\_G217R\_A07



green=AA, orange=AB, purple=BB, black=missing



### Scan 280 - Chromosome 21 - TBK1\_G217R\_A07



green=AA, orange=AB, purple=BB, black=missing



### Scan 280 - Chromosome 22 - TBK1\_G217R\_A07



green=AA, orange=AB, purple=BB, black=missing



#### Scan 280 - Chromosome X - TBK1\_G217R\_A07





# Scan 280 - Chromosome Y - TBK1\_G217R\_A07