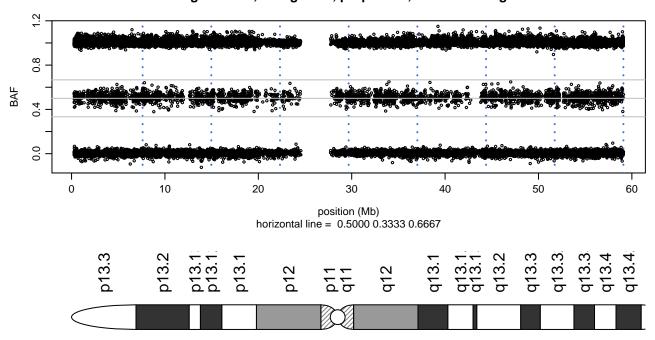

\_G217R\_A07





#### Scan 280 - Chromosome 7 - TBK1\_G217R\_A07





#### Scan 280 - Chromosome 8 - TBK1\_G217R\_A07





#### Scan 280 - Chromosome 9 - TBK1\_G217R\_A07





### Scan 280 - Chromosome 10 - TBK1\_G217R\_A07





### Scan 280 - Chromosome 11 - TBK1\_G217R\_A07





# Scan 280 - Chromosome 12 - TBK1\_G217R\_A07





### Scan 280 - Chromosome 13 - TBK1\_G217R\_A07





#### Scan 280 - Chromosome 14 - TBK1\_G217R\_A07





### Scan 280 - Chromosome 15 - TBK1\_G217R\_A07







### Scan 280 - Chromosome 16 - TBK1\_G217R\_A07





### Scan 280 - Chromosome 17 - TBK1\_G217R\_A07





### Scan 280 - Chromosome 18 - TBK1\_G217R\_A07



green=AA, orange=AB, purple=BB, black=missing



### Scan 280 - Chromosome 19 - TBK1\_G217R\_A07



green=AA, orange=AB, purple=BB, black=missing



### Scan 280 - Chromosome 20 - TBK1\_G217R\_A07



green=AA, orange=AB, purple=BB, black=missing



### Scan 280 - Chromosome 21 - TBK1\_G217R\_A07



green=AA, orange=AB, purple=BB, black=missing



### Scan 280 - Chromosome 22 - TBK1\_G217R\_A07



green=AA, orange=AB, purple=BB, black=missing



#### Scan 280 - Chromosome X - TBK1\_G217R\_A07





# Scan 280 - Chromosome Y - TBK1\_G217R\_A07