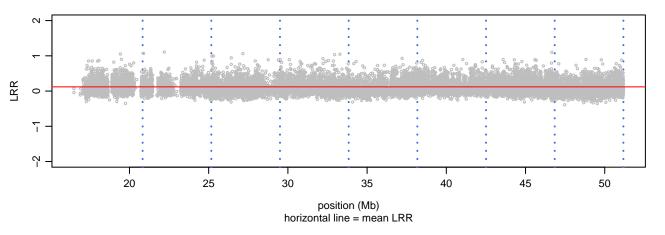

some 11 - TBK1\_G217R\_A07





# Scan 280 - Chromosome 12 - TBK1\_G217R\_A07





### Scan 280 - Chromosome 13 - TBK1\_G217R\_A07





#### Scan 280 - Chromosome 14 - TBK1\_G217R\_A07





### Scan 280 - Chromosome 15 - TBK1\_G217R\_A07







### Scan 280 - Chromosome 16 - TBK1\_G217R\_A07





### Scan 280 - Chromosome 17 - TBK1\_G217R\_A07





### Scan 280 - Chromosome 18 - TBK1\_G217R\_A07



green=AA, orange=AB, purple=BB, black=missing



### Scan 280 - Chromosome 19 - TBK1\_G217R\_A07



green=AA, orange=AB, purple=BB, black=missing



### Scan 280 - Chromosome 20 - TBK1\_G217R\_A07



green=AA, orange=AB, purple=BB, black=missing



### Scan 280 - Chromosome 21 - TBK1\_G217R\_A07



green=AA, orange=AB, purple=BB, black=missing



### Scan 280 - Chromosome 22 - TBK1\_G217R\_A07



green=AA, orange=AB, purple=BB, black=missing



#### Scan 280 - Chromosome X - TBK1\_G217R\_A07





# Scan 280 - Chromosome Y - TBK1\_G217R\_A07