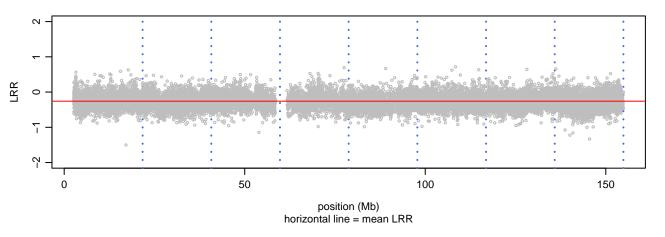

romosome 13 - TBK1\_G217R\_A07





#### Scan 280 - Chromosome 14 - TBK1\_G217R\_A07





### Scan 280 - Chromosome 15 - TBK1\_G217R\_A07







### Scan 280 - Chromosome 16 - TBK1\_G217R\_A07





### Scan 280 - Chromosome 17 - TBK1\_G217R\_A07





### Scan 280 - Chromosome 18 - TBK1\_G217R\_A07



green=AA, orange=AB, purple=BB, black=missing



### Scan 280 - Chromosome 19 - TBK1\_G217R\_A07



green=AA, orange=AB, purple=BB, black=missing



### Scan 280 - Chromosome 20 - TBK1\_G217R\_A07



green=AA, orange=AB, purple=BB, black=missing



### Scan 280 - Chromosome 21 - TBK1\_G217R\_A07



green=AA, orange=AB, purple=BB, black=missing



### Scan 280 - Chromosome 22 - TBK1\_G217R\_A07



green=AA, orange=AB, purple=BB, black=missing



#### Scan 280 - Chromosome X - TBK1\_G217R\_A07





# Scan 280 - Chromosome Y - TBK1\_G217R\_A07