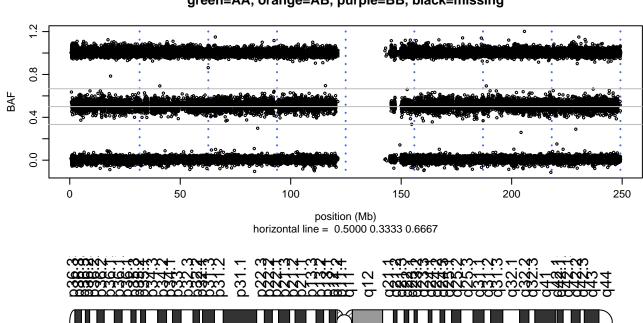

#### Scan 280 - Chromosome 1 - TBK1\_G217R\_A07





#### Scan 280 - Chromosome 2 - TBK1\_G217R\_A07





#### Scan 280 - Chromosome 3 - TBK1\_G217R\_A07





#### Scan 280 - Chromosome 4 - TBK1\_G217R\_A07







#### Scan 280 - Chromosome 5 - TBK1\_G217R\_A07





#### Scan 280 - Chromosome 6 - TBK1\_G217R\_A07





#### Scan 280 - Chromosome 7 - TBK1\_G217R\_A07





#### Scan 280 - Chromosome 8 - TBK1\_G217R\_A07





#### Scan 280 - Chromosome 9 - TBK1\_G217R\_A07





### Scan 280 - Chromosome 10 - TBK1\_G217R\_A07





### Scan 280 - Chromosome 11 - TBK1\_G217R\_A07





# Scan 280 - Chromosome 12 - TBK1\_G217R\_A07





### Scan 280 - Chromosome 13 - TBK1\_G217R\_A07





#### Scan 280 - Chromosome 14 - TBK1\_G217R\_A07





### Scan 280 - Chromosome 15 - TBK1\_G217R\_A07







### Scan 280 - Chromosome 16 - TBK1\_G217R\_A07