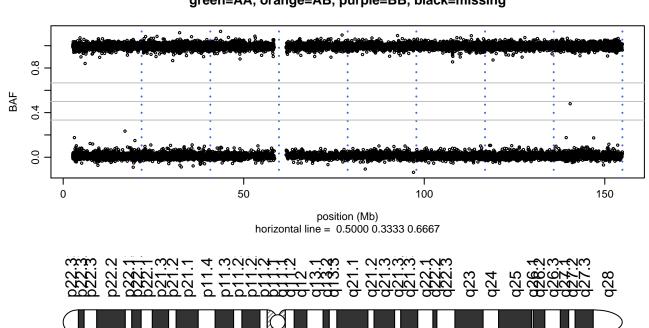

mosome 13 - TBK1\_G217R\_A07





#### Scan 280 - Chromosome 14 - TBK1\_G217R\_A07





### Scan 280 - Chromosome 15 - TBK1\_G217R\_A07







### Scan 280 - Chromosome 16 - TBK1\_G217R\_A07





### Scan 280 - Chromosome 17 - TBK1\_G217R\_A07





### Scan 280 - Chromosome 18 - TBK1\_G217R\_A07



green=AA, orange=AB, purple=BB, black=missing



### Scan 280 - Chromosome 19 - TBK1\_G217R\_A07



green=AA, orange=AB, purple=BB, black=missing



### Scan 280 - Chromosome 20 - TBK1\_G217R\_A07



green=AA, orange=AB, purple=BB, black=missing



### Scan 280 - Chromosome 21 - TBK1\_G217R\_A07



green=AA, orange=AB, purple=BB, black=missing



### Scan 280 - Chromosome 22 - TBK1\_G217R\_A07



green=AA, orange=AB, purple=BB, black=missing



#### Scan 280 - Chromosome X - TBK1\_G217R\_A07





# Scan 280 - Chromosome Y - TBK1\_G217R\_A07