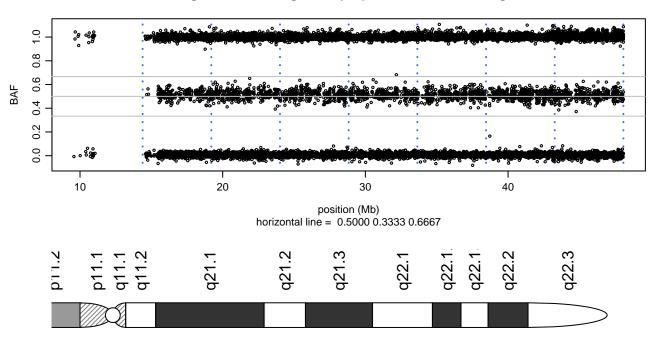

me 10 - TBK1\_G217R\_A07





### Scan 280 - Chromosome 11 - TBK1\_G217R\_A07





# Scan 280 - Chromosome 12 - TBK1\_G217R\_A07





### Scan 280 - Chromosome 13 - TBK1\_G217R\_A07





#### Scan 280 - Chromosome 14 - TBK1\_G217R\_A07





### Scan 280 - Chromosome 15 - TBK1\_G217R\_A07







### Scan 280 - Chromosome 16 - TBK1\_G217R\_A07





### Scan 280 - Chromosome 17 - TBK1\_G217R\_A07





### Scan 280 - Chromosome 18 - TBK1\_G217R\_A07



green=AA, orange=AB, purple=BB, black=missing



### Scan 280 - Chromosome 19 - TBK1\_G217R\_A07



green=AA, orange=AB, purple=BB, black=missing



### Scan 280 - Chromosome 20 - TBK1\_G217R\_A07



green=AA, orange=AB, purple=BB, black=missing



### Scan 280 - Chromosome 21 - TBK1\_G217R\_A07



green=AA, orange=AB, purple=BB, black=missing



### Scan 280 - Chromosome 22 - TBK1\_G217R\_A07



green=AA, orange=AB, purple=BB, black=missing



#### Scan 280 - Chromosome X - TBK1\_G217R\_A07





# Scan 280 - Chromosome Y - TBK1\_G217R\_A07