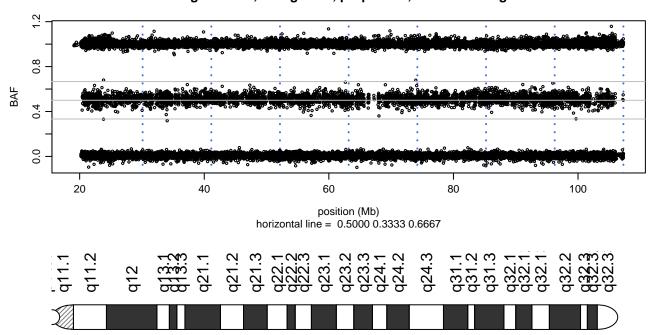

#### Scan 280 - Chromosome 1 - TBK1\_G217R\_A07





#### Scan 280 - Chromosome 2 - TBK1\_G217R\_A07





#### Scan 280 - Chromosome 3 - TBK1\_G217R\_A07





#### Scan 280 - Chromosome 4 - TBK1\_G217R\_A07







#### Scan 280 - Chromosome 5 - TBK1\_G217R\_A07





#### Scan 280 - Chromosome 6 - TBK1\_G217R\_A07





#### Scan 280 - Chromosome 7 - TBK1\_G217R\_A07





#### Scan 280 - Chromosome 8 - TBK1\_G217R\_A07





#### Scan 280 - Chromosome 9 - TBK1\_G217R\_A07





### Scan 280 - Chromosome 10 - TBK1\_G217R\_A07





### Scan 280 - Chromosome 11 - TBK1\_G217R\_A07





# Scan 280 - Chromosome 12 - TBK1\_G217R\_A07





### Scan 280 - Chromosome 13 - TBK1\_G217R\_A07





#### Scan 280 - Chromosome 14 - TBK1\_G217R\_A07





### Scan 280 - Chromosome 15 - TBK1\_G217R\_A07







### Scan 280 - Chromosome 16 - TBK1\_G217R\_A07





### Scan 280 - Chromosome 17 - TBK1\_G217R\_A07





### Scan 280 - Chromosome 18 - TBK1\_G217R\_A07



green=AA, orange=AB, purple=BB, black=missing



### Scan 280 - Chromosome 19 - TBK1\_G217R\_A07



green=AA, orange=AB, purple=BB, black=missing



### Scan 280 - Chromosome 20 - TBK1\_G217R\_A07



green=AA, orange=AB, purple=BB, black=missing



### Scan 280 - Chromosome 21 - TBK1\_G217R\_A07



green=AA, orange=AB, purple=BB, black=missing



### Scan 280 - Chromosome 22 - TBK1\_G217R\_A07



green=AA, orange=AB, purple=BB, black=missing



#### Scan 280 - Chromosome X - TBK1\_G217R\_A07





# Scan 280 - Chromosome Y - TBK1\_G217R\_A07