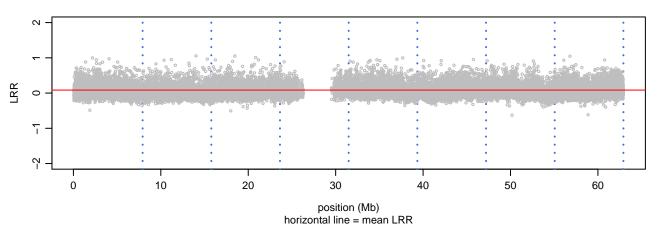

K1\_G217R\_A07





#### Scan 280 - Chromosome 8 - TBK1\_G217R\_A07





#### Scan 280 - Chromosome 9 - TBK1\_G217R\_A07





### Scan 280 - Chromosome 10 - TBK1\_G217R\_A07





### Scan 280 - Chromosome 11 - TBK1\_G217R\_A07





# Scan 280 - Chromosome 12 - TBK1\_G217R\_A07





### Scan 280 - Chromosome 13 - TBK1\_G217R\_A07





#### Scan 280 - Chromosome 14 - TBK1\_G217R\_A07





### Scan 280 - Chromosome 15 - TBK1\_G217R\_A07







### Scan 280 - Chromosome 16 - TBK1\_G217R\_A07





### Scan 280 - Chromosome 17 - TBK1\_G217R\_A07





### Scan 280 - Chromosome 18 - TBK1\_G217R\_A07



green=AA, orange=AB, purple=BB, black=missing



### Scan 280 - Chromosome 19 - TBK1\_G217R\_A07



green=AA, orange=AB, purple=BB, black=missing



### Scan 280 - Chromosome 20 - TBK1\_G217R\_A07



green=AA, orange=AB, purple=BB, black=missing



### Scan 280 - Chromosome 21 - TBK1\_G217R\_A07



green=AA, orange=AB, purple=BB, black=missing



### Scan 280 - Chromosome 22 - TBK1\_G217R\_A07



green=AA, orange=AB, purple=BB, black=missing



#### Scan 280 - Chromosome X - TBK1\_G217R\_A07





# Scan 280 - Chromosome Y - TBK1\_G217R\_A07