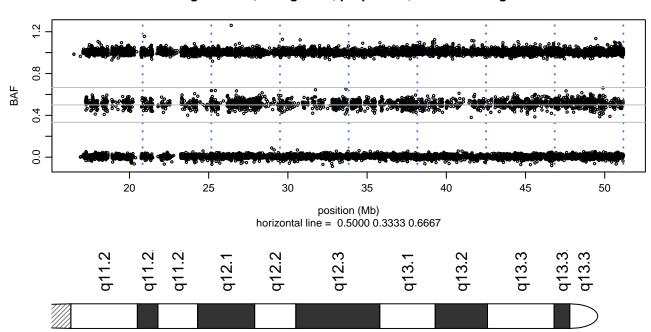

mosome 12 - TBK1\_G217R\_A07





### Scan 280 - Chromosome 13 - TBK1\_G217R\_A07





#### Scan 280 - Chromosome 14 - TBK1\_G217R\_A07





### Scan 280 - Chromosome 15 - TBK1\_G217R\_A07







### Scan 280 - Chromosome 16 - TBK1\_G217R\_A07





### Scan 280 - Chromosome 17 - TBK1\_G217R\_A07





### Scan 280 - Chromosome 18 - TBK1\_G217R\_A07



green=AA, orange=AB, purple=BB, black=missing



### Scan 280 - Chromosome 19 - TBK1\_G217R\_A07



green=AA, orange=AB, purple=BB, black=missing



### Scan 280 - Chromosome 20 - TBK1\_G217R\_A07



green=AA, orange=AB, purple=BB, black=missing



### Scan 280 - Chromosome 21 - TBK1\_G217R\_A07



green=AA, orange=AB, purple=BB, black=missing



### Scan 280 - Chromosome 22 - TBK1\_G217R\_A07



green=AA, orange=AB, purple=BB, black=missing



#### Scan 280 - Chromosome X - TBK1\_G217R\_A07





# Scan 280 - Chromosome Y - TBK1\_G217R\_A07