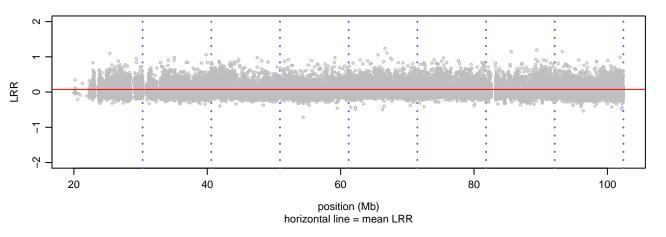

#### Scan 280 - Chromosome 1 - TBK1\_G217R\_A07





#### Scan 280 - Chromosome 2 - TBK1\_G217R\_A07





#### Scan 280 - Chromosome 3 - TBK1\_G217R\_A07





#### Scan 280 - Chromosome 4 - TBK1\_G217R\_A07







#### Scan 280 - Chromosome 5 - TBK1\_G217R\_A07





#### Scan 280 - Chromosome 6 - TBK1\_G217R\_A07





#### Scan 280 - Chromosome 7 - TBK1\_G217R\_A07





#### Scan 280 - Chromosome 8 - TBK1\_G217R\_A07





#### Scan 280 - Chromosome 9 - TBK1\_G217R\_A07





### Scan 280 - Chromosome 10 - TBK1\_G217R\_A07





### Scan 280 - Chromosome 11 - TBK1\_G217R\_A07





# Scan 280 - Chromosome 12 - TBK1\_G217R\_A07





### Scan 280 - Chromosome 13 - TBK1\_G217R\_A07





#### Scan 280 - Chromosome 14 - TBK1\_G217R\_A07





### Scan 280 - Chromosome 15 - TBK1\_G217R\_A07







### Scan 280 - Chromosome 16 - TBK1\_G217R\_A07





### Scan 280 - Chromosome 17 - TBK1\_G217R\_A07





### Scan 280 - Chromosome 18 - TBK1\_G217R\_A07



green=AA, orange=AB, purple=BB, black=missing



### Scan 280 - Chromosome 19 - TBK1\_G217R\_A07



green=AA, orange=AB, purple=BB, black=missing



### Scan 280 - Chromosome 20 - TBK1\_G217R\_A07



green=AA, orange=AB, purple=BB, black=missing



### Scan 280 - Chromosome 21 - TBK1\_G217R\_A07



green=AA, orange=AB, purple=BB, black=missing



### Scan 280 - Chromosome 22 - TBK1\_G217R\_A07



green=AA, orange=AB, purple=BB, black=missing



#### Scan 280 - Chromosome X - TBK1\_G217R\_A07





# Scan 280 - Chromosome Y - TBK1\_G217R\_A07