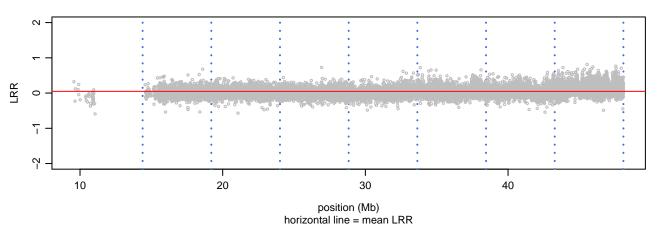

can 280 - Chromosome 8 - ADAM10\_R181G\_A02





## Scan 280 - Chromosome 9 - ADAM10\_R181G\_A02





## Scan 280 - Chromosome 10 - ADAM10\_R181G\_A02





### Scan 280 - Chromosome 11 - ADAM10\_R181G\_A02





### Scan 280 - Chromosome 12 - ADAM10\_R181G\_A02





# Scan 280 - Chromosome 13 - ADAM10\_R181G\_A02





# Scan 280 - Chromosome 14 - ADAM10\_R181G\_A02





### Scan 280 - Chromosome 15 - ADAM10\_R181G\_A02





### Scan 280 - Chromosome 16 - ADAM10\_R181G\_A02





### Scan 280 - Chromosome 17 - ADAM10\_R181G\_A02







### Scan 280 - Chromosome 18 - ADAM10\_R181G\_A02





### Scan 280 - Chromosome 19 - ADAM10\_R181G\_A02



green=AA, orange=AB, purple=BB, black=missing



### Scan 280 - Chromosome 20 - ADAM10\_R181G\_A02





# Scan 280 - Chromosome 21 - ADAM10\_R181G\_A02



green=AA, orange=AB, purple=BB, black=missing



### Scan 280 - Chromosome 22 - ADAM10\_R181G\_A02





## Scan 280 - Chromosome X - ADAM10\_R181G\_A02





## Scan 280 - Chromosome Y - ADAM10\_R181G\_A02