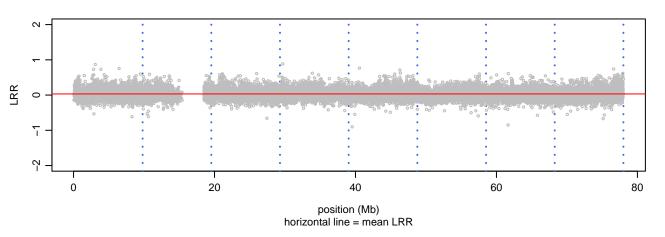

n 280 - Chromosome 4 - ADAM10\_R181G\_A02





## Scan 280 - Chromosome 5 - ADAM10\_R181G\_A02





## Scan 280 - Chromosome 6 - ADAM10\_R181G\_A02





## Scan 280 - Chromosome 7 - ADAM10\_R181G\_A02





## Scan 280 - Chromosome 8 - ADAM10\_R181G\_A02





## Scan 280 - Chromosome 9 - ADAM10\_R181G\_A02





## Scan 280 - Chromosome 10 - ADAM10\_R181G\_A02





### Scan 280 - Chromosome 11 - ADAM10\_R181G\_A02





### Scan 280 - Chromosome 12 - ADAM10\_R181G\_A02





# Scan 280 - Chromosome 13 - ADAM10\_R181G\_A02





# Scan 280 - Chromosome 14 - ADAM10\_R181G\_A02





### Scan 280 - Chromosome 15 - ADAM10\_R181G\_A02





### Scan 280 - Chromosome 16 - ADAM10\_R181G\_A02





### Scan 280 - Chromosome 17 - ADAM10\_R181G\_A02







### Scan 280 - Chromosome 18 - ADAM10\_R181G\_A02





### Scan 280 - Chromosome 19 - ADAM10\_R181G\_A02



green=AA, orange=AB, purple=BB, black=missing



### Scan 280 - Chromosome 20 - ADAM10\_R181G\_A02





# Scan 280 - Chromosome 21 - ADAM10\_R181G\_A02



green=AA, orange=AB, purple=BB, black=missing



### Scan 280 - Chromosome 22 - ADAM10\_R181G\_A02





## Scan 280 - Chromosome X - ADAM10\_R181G\_A02





## Scan 280 - Chromosome Y - ADAM10\_R181G\_A02