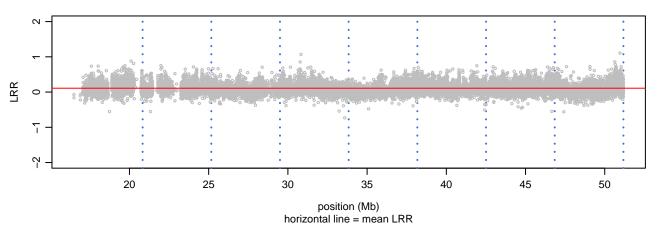

## Scan 280 - Chromosome 10 - ADAM10\_R181G\_A02





### Scan 280 - Chromosome 11 - ADAM10\_R181G\_A02





### Scan 280 - Chromosome 12 - ADAM10\_R181G\_A02





# Scan 280 - Chromosome 13 - ADAM10\_R181G\_A02





# Scan 280 - Chromosome 14 - ADAM10\_R181G\_A02





### Scan 280 - Chromosome 15 - ADAM10\_R181G\_A02





### Scan 280 - Chromosome 16 - ADAM10\_R181G\_A02





### Scan 280 - Chromosome 17 - ADAM10\_R181G\_A02







### Scan 280 - Chromosome 18 - ADAM10\_R181G\_A02





### Scan 280 - Chromosome 19 - ADAM10\_R181G\_A02



green=AA, orange=AB, purple=BB, black=missing



### Scan 280 - Chromosome 20 - ADAM10\_R181G\_A02





# Scan 280 - Chromosome 21 - ADAM10\_R181G\_A02



green=AA, orange=AB, purple=BB, black=missing



### Scan 280 - Chromosome 22 - ADAM10\_R181G\_A02





## Scan 280 - Chromosome X - ADAM10\_R181G\_A02





## Scan 280 - Chromosome Y - ADAM10\_R181G\_A02