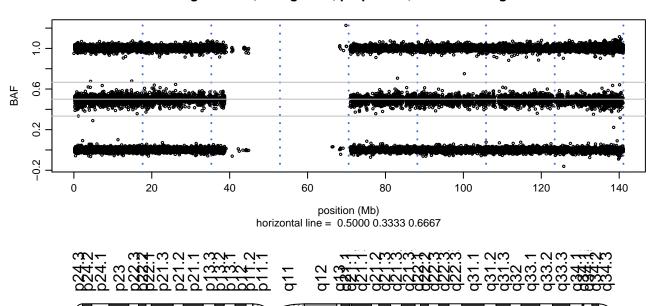

## Scan 280 - Chromosome 1 - ADAM10\_R181G\_A02





## Scan 280 - Chromosome 2 - ADAM10\_R181G\_A02





## Scan 280 - Chromosome 3 - ADAM10\_R181G\_A02





## Scan 280 - Chromosome 4 - ADAM10\_R181G\_A02





## Scan 280 - Chromosome 5 - ADAM10\_R181G\_A02





## Scan 280 - Chromosome 6 - ADAM10\_R181G\_A02





## Scan 280 - Chromosome 7 - ADAM10\_R181G\_A02





## Scan 280 - Chromosome 8 - ADAM10\_R181G\_A02





## Scan 280 - Chromosome 9 - ADAM10\_R181G\_A02





## Scan 280 - Chromosome 10 - ADAM10\_R181G\_A02





### Scan 280 - Chromosome 11 - ADAM10\_R181G\_A02





### Scan 280 - Chromosome 12 - ADAM10\_R181G\_A02





# Scan 280 - Chromosome 13 - ADAM10\_R181G\_A02





# Scan 280 - Chromosome 14 - ADAM10\_R181G\_A02





### Scan 280 - Chromosome 15 - ADAM10\_R181G\_A02





### Scan 280 - Chromosome 16 - ADAM10\_R181G\_A02





### Scan 280 - Chromosome 17 - ADAM10\_R181G\_A02







### Scan 280 - Chromosome 18 - ADAM10\_R181G\_A02





### Scan 280 - Chromosome 19 - ADAM10\_R181G\_A02



green=AA, orange=AB, purple=BB, black=missing



### Scan 280 - Chromosome 20 - ADAM10\_R181G\_A02





# Scan 280 - Chromosome 21 - ADAM10\_R181G\_A02



green=AA, orange=AB, purple=BB, black=missing



### Scan 280 - Chromosome 22 - ADAM10\_R181G\_A02