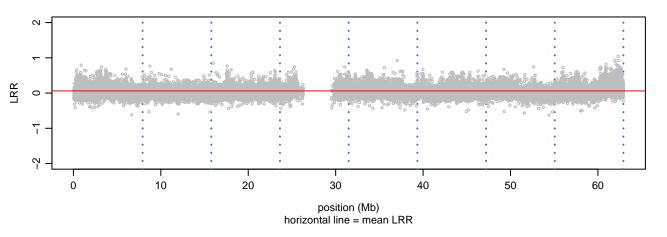

can 280 - Chromosome 7 - ADAM10\_R181G\_A02





## Scan 280 - Chromosome 8 - ADAM10\_R181G\_A02





## Scan 280 - Chromosome 9 - ADAM10\_R181G\_A02





## Scan 280 - Chromosome 10 - ADAM10\_R181G\_A02





### Scan 280 - Chromosome 11 - ADAM10\_R181G\_A02





### Scan 280 - Chromosome 12 - ADAM10\_R181G\_A02





# Scan 280 - Chromosome 13 - ADAM10\_R181G\_A02





# Scan 280 - Chromosome 14 - ADAM10\_R181G\_A02





### Scan 280 - Chromosome 15 - ADAM10\_R181G\_A02





### Scan 280 - Chromosome 16 - ADAM10\_R181G\_A02





### Scan 280 - Chromosome 17 - ADAM10\_R181G\_A02







### Scan 280 - Chromosome 18 - ADAM10\_R181G\_A02





### Scan 280 - Chromosome 19 - ADAM10\_R181G\_A02



green=AA, orange=AB, purple=BB, black=missing



### Scan 280 - Chromosome 20 - ADAM10\_R181G\_A02





# Scan 280 - Chromosome 21 - ADAM10\_R181G\_A02



green=AA, orange=AB, purple=BB, black=missing



### Scan 280 - Chromosome 22 - ADAM10\_R181G\_A02





## Scan 280 - Chromosome X - ADAM10\_R181G\_A02





## Scan 280 - Chromosome Y - ADAM10\_R181G\_A02