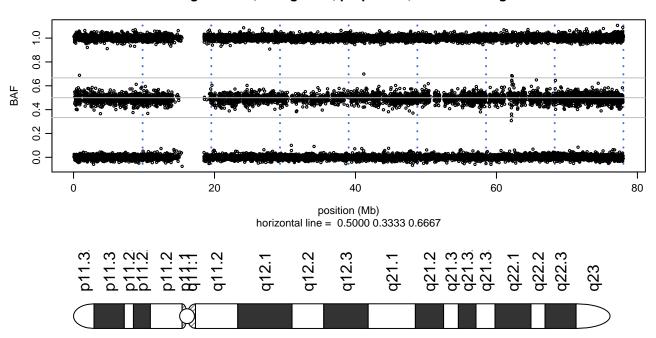

280 - Chromosome 4 - ADAM10\_R181G\_A02





## Scan 280 - Chromosome 5 - ADAM10\_R181G\_A02





## Scan 280 - Chromosome 6 - ADAM10\_R181G\_A02





## Scan 280 - Chromosome 7 - ADAM10\_R181G\_A02





## Scan 280 - Chromosome 8 - ADAM10\_R181G\_A02





## Scan 280 - Chromosome 9 - ADAM10\_R181G\_A02





## Scan 280 - Chromosome 10 - ADAM10\_R181G\_A02





### Scan 280 - Chromosome 11 - ADAM10\_R181G\_A02





### Scan 280 - Chromosome 12 - ADAM10\_R181G\_A02





# Scan 280 - Chromosome 13 - ADAM10\_R181G\_A02





# Scan 280 - Chromosome 14 - ADAM10\_R181G\_A02





### Scan 280 - Chromosome 15 - ADAM10\_R181G\_A02





### Scan 280 - Chromosome 16 - ADAM10\_R181G\_A02





### Scan 280 - Chromosome 17 - ADAM10\_R181G\_A02







### Scan 280 - Chromosome 18 - ADAM10\_R181G\_A02





### Scan 280 - Chromosome 19 - ADAM10\_R181G\_A02



green=AA, orange=AB, purple=BB, black=missing



### Scan 280 - Chromosome 20 - ADAM10\_R181G\_A02





# Scan 280 - Chromosome 21 - ADAM10\_R181G\_A02



green=AA, orange=AB, purple=BB, black=missing



### Scan 280 - Chromosome 22 - ADAM10\_R181G\_A02





## Scan 280 - Chromosome X - ADAM10\_R181G\_A02





## Scan 280 - Chromosome Y - ADAM10\_R181G\_A02