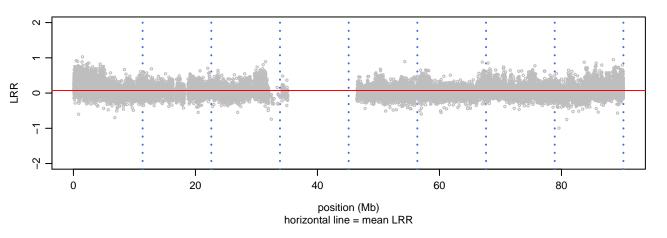

## Scan 280 - Chromosome 2 - ADAM10\_R181G\_A02





## Scan 280 - Chromosome 3 - ADAM10\_R181G\_A02





## Scan 280 - Chromosome 4 - ADAM10\_R181G\_A02





## Scan 280 - Chromosome 5 - ADAM10\_R181G\_A02





## Scan 280 - Chromosome 6 - ADAM10\_R181G\_A02





## Scan 280 - Chromosome 7 - ADAM10\_R181G\_A02





## Scan 280 - Chromosome 8 - ADAM10\_R181G\_A02





## Scan 280 - Chromosome 9 - ADAM10\_R181G\_A02





## Scan 280 - Chromosome 10 - ADAM10\_R181G\_A02





### Scan 280 - Chromosome 11 - ADAM10\_R181G\_A02





### Scan 280 - Chromosome 12 - ADAM10\_R181G\_A02





# Scan 280 - Chromosome 13 - ADAM10\_R181G\_A02





# Scan 280 - Chromosome 14 - ADAM10\_R181G\_A02





### Scan 280 - Chromosome 15 - ADAM10\_R181G\_A02





### Scan 280 - Chromosome 16 - ADAM10\_R181G\_A02





### Scan 280 - Chromosome 17 - ADAM10\_R181G\_A02







### Scan 280 - Chromosome 18 - ADAM10\_R181G\_A02





### Scan 280 - Chromosome 19 - ADAM10\_R181G\_A02



green=AA, orange=AB, purple=BB, black=missing



### Scan 280 - Chromosome 20 - ADAM10\_R181G\_A02





# Scan 280 - Chromosome 21 - ADAM10\_R181G\_A02



green=AA, orange=AB, purple=BB, black=missing



### Scan 280 - Chromosome 22 - ADAM10\_R181G\_A02





## Scan 280 - Chromosome X - ADAM10\_R181G\_A02





## Scan 280 - Chromosome Y - ADAM10\_R181G\_A02