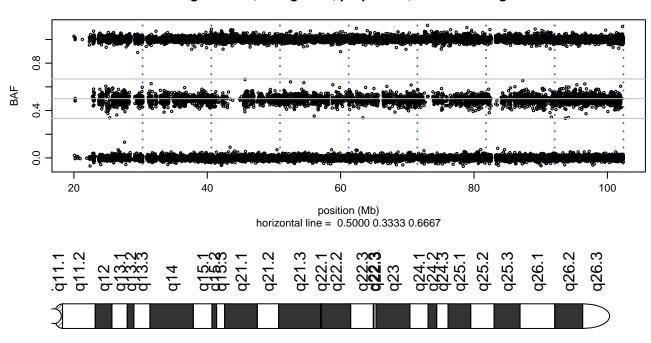

# Scan 280 - Chromosome 13 - ADAM10\_R181G\_A02

# Scan 280 - Chromosome 14 - ADAM10\_R181G\_A02