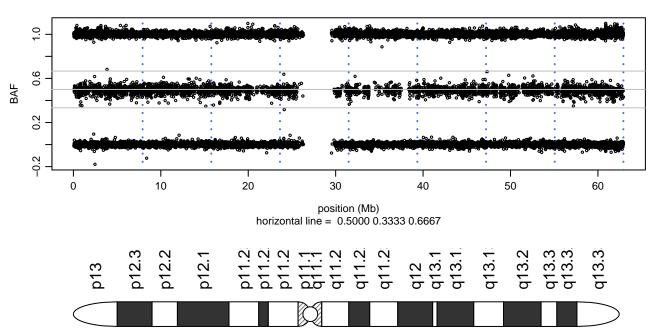

n 280 - Chromosome 7 - ADAM10\_R181G\_A02





## Scan 280 - Chromosome 8 - ADAM10\_R181G\_A02





## Scan 280 - Chromosome 9 - ADAM10\_R181G\_A02





## Scan 280 - Chromosome 10 - ADAM10\_R181G\_A02





### Scan 280 - Chromosome 11 - ADAM10\_R181G\_A02





### Scan 280 - Chromosome 12 - ADAM10\_R181G\_A02





# Scan 280 - Chromosome 13 - ADAM10\_R181G\_A02





# Scan 280 - Chromosome 14 - ADAM10\_R181G\_A02





### Scan 280 - Chromosome 15 - ADAM10\_R181G\_A02





### Scan 280 - Chromosome 16 - ADAM10\_R181G\_A02





### Scan 280 - Chromosome 17 - ADAM10\_R181G\_A02







### Scan 280 - Chromosome 18 - ADAM10\_R181G\_A02





### Scan 280 - Chromosome 19 - ADAM10\_R181G\_A02



green=AA, orange=AB, purple=BB, black=missing



### Scan 280 - Chromosome 20 - ADAM10\_R181G\_A02





# Scan 280 - Chromosome 21 - ADAM10\_R181G\_A02



green=AA, orange=AB, purple=BB, black=missing



### Scan 280 - Chromosome 22 - ADAM10\_R181G\_A02





## Scan 280 - Chromosome X - ADAM10\_R181G\_A02





## Scan 280 - Chromosome Y - ADAM10\_R181G\_A02