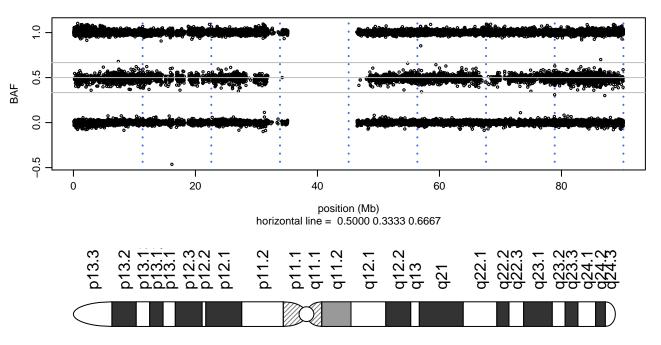

Scan 280 - Chromosome 2 - ADAM10\_R181G\_A02





## Scan 280 - Chromosome 3 - ADAM10\_R181G\_A02





## Scan 280 - Chromosome 4 - ADAM10\_R181G\_A02





## Scan 280 - Chromosome 5 - ADAM10\_R181G\_A02





## Scan 280 - Chromosome 6 - ADAM10\_R181G\_A02





## Scan 280 - Chromosome 7 - ADAM10\_R181G\_A02





## Scan 280 - Chromosome 8 - ADAM10\_R181G\_A02





## Scan 280 - Chromosome 9 - ADAM10\_R181G\_A02





## Scan 280 - Chromosome 10 - ADAM10\_R181G\_A02





### Scan 280 - Chromosome 11 - ADAM10\_R181G\_A02





### Scan 280 - Chromosome 12 - ADAM10\_R181G\_A02





# Scan 280 - Chromosome 13 - ADAM10\_R181G\_A02





# Scan 280 - Chromosome 14 - ADAM10\_R181G\_A02





### Scan 280 - Chromosome 15 - ADAM10\_R181G\_A02





### Scan 280 - Chromosome 16 - ADAM10\_R181G\_A02





### Scan 280 - Chromosome 17 - ADAM10\_R181G\_A02







### Scan 280 - Chromosome 18 - ADAM10\_R181G\_A02





### Scan 280 - Chromosome 19 - ADAM10\_R181G\_A02



green=AA, orange=AB, purple=BB, black=missing



### Scan 280 - Chromosome 20 - ADAM10\_R181G\_A02





# Scan 280 - Chromosome 21 - ADAM10\_R181G\_A02



green=AA, orange=AB, purple=BB, black=missing



### Scan 280 - Chromosome 22 - ADAM10\_R181G\_A02





## Scan 280 - Chromosome X - ADAM10\_R181G\_A02





## Scan 280 - Chromosome Y - ADAM10\_R181G\_A02