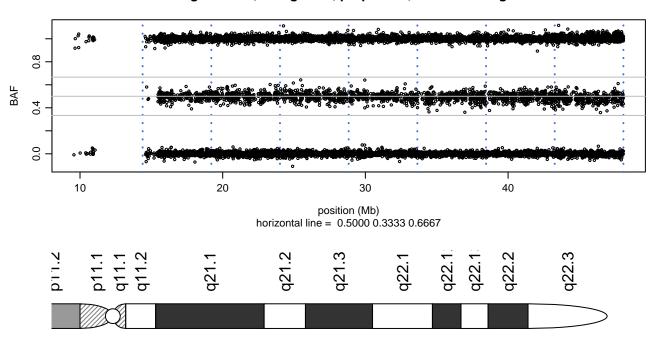

## Scan 280 - Chromosome 9 - ADAM10\_R181G\_A02





## Scan 280 - Chromosome 10 - ADAM10\_R181G\_A02





### Scan 280 - Chromosome 11 - ADAM10\_R181G\_A02





### Scan 280 - Chromosome 12 - ADAM10\_R181G\_A02





# Scan 280 - Chromosome 13 - ADAM10\_R181G\_A02





# Scan 280 - Chromosome 14 - ADAM10\_R181G\_A02





### Scan 280 - Chromosome 15 - ADAM10\_R181G\_A02





### Scan 280 - Chromosome 16 - ADAM10\_R181G\_A02





### Scan 280 - Chromosome 17 - ADAM10\_R181G\_A02







### Scan 280 - Chromosome 18 - ADAM10\_R181G\_A02





### Scan 280 - Chromosome 19 - ADAM10\_R181G\_A02



green=AA, orange=AB, purple=BB, black=missing



### Scan 280 - Chromosome 20 - ADAM10\_R181G\_A02





# Scan 280 - Chromosome 21 - ADAM10\_R181G\_A02



green=AA, orange=AB, purple=BB, black=missing



### Scan 280 - Chromosome 22 - ADAM10\_R181G\_A02





## Scan 280 - Chromosome X - ADAM10\_R181G\_A02





## Scan 280 - Chromosome Y - ADAM10\_R181G\_A02