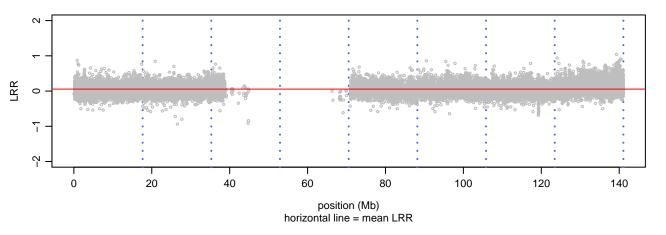

## Scan 280 - Chromosome 1 - ADAM10\_R181G\_A02





## Scan 280 - Chromosome 2 - ADAM10\_R181G\_A02





## Scan 280 - Chromosome 3 - ADAM10\_R181G\_A02





## Scan 280 - Chromosome 4 - ADAM10\_R181G\_A02





## Scan 280 - Chromosome 5 - ADAM10\_R181G\_A02





## Scan 280 - Chromosome 6 - ADAM10\_R181G\_A02





## Scan 280 - Chromosome 7 - ADAM10\_R181G\_A02





## Scan 280 - Chromosome 8 - ADAM10\_R181G\_A02





## Scan 280 - Chromosome 9 - ADAM10\_R181G\_A02





## Scan 280 - Chromosome 10 - ADAM10\_R181G\_A02





### Scan 280 - Chromosome 11 - ADAM10\_R181G\_A02





### Scan 280 - Chromosome 12 - ADAM10\_R181G\_A02





# Scan 280 - Chromosome 13 - ADAM10\_R181G\_A02





# Scan 280 - Chromosome 14 - ADAM10\_R181G\_A02





### Scan 280 - Chromosome 15 - ADAM10\_R181G\_A02





### Scan 280 - Chromosome 16 - ADAM10\_R181G\_A02





### Scan 280 - Chromosome 17 - ADAM10\_R181G\_A02







### Scan 280 - Chromosome 18 - ADAM10\_R181G\_A02





### Scan 280 - Chromosome 19 - ADAM10\_R181G\_A02



green=AA, orange=AB, purple=BB, black=missing



### Scan 280 - Chromosome 20 - ADAM10\_R181G\_A02





# Scan 280 - Chromosome 21 - ADAM10\_R181G\_A02



green=AA, orange=AB, purple=BB, black=missing



### Scan 280 - Chromosome 22 - ADAM10\_R181G\_A