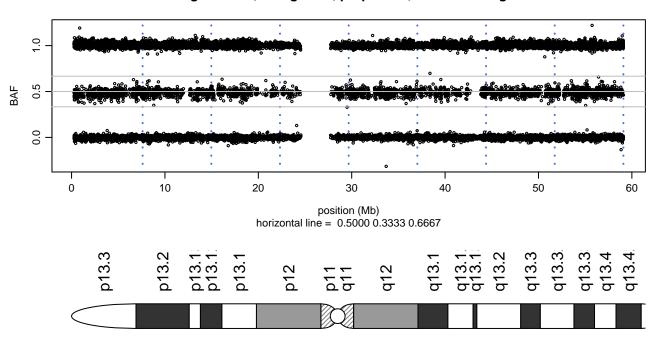

can 280 - Chromosome 6 - ADAM10\_R181G\_A02





## Scan 280 - Chromosome 7 - ADAM10\_R181G\_A02





## Scan 280 - Chromosome 8 - ADAM10\_R181G\_A02





## Scan 280 - Chromosome 9 - ADAM10\_R181G\_A02





## Scan 280 - Chromosome 10 - ADAM10\_R181G\_A02





### Scan 280 - Chromosome 11 - ADAM10\_R181G\_A02





### Scan 280 - Chromosome 12 - ADAM10\_R181G\_A02





# Scan 280 - Chromosome 13 - ADAM10\_R181G\_A02





# Scan 280 - Chromosome 14 - ADAM10\_R181G\_A02





### Scan 280 - Chromosome 15 - ADAM10\_R181G\_A02





### Scan 280 - Chromosome 16 - ADAM10\_R181G\_A02





### Scan 280 - Chromosome 17 - ADAM10\_R181G\_A02







### Scan 280 - Chromosome 18 - ADAM10\_R181G\_A02





### Scan 280 - Chromosome 19 - ADAM10\_R181G\_A02



green=AA, orange=AB, purple=BB, black=missing



### Scan 280 - Chromosome 20 - ADAM10\_R181G\_A02





# Scan 280 - Chromosome 21 - ADAM10\_R181G\_A02



green=AA, orange=AB, purple=BB, black=missing



### Scan 280 - Chromosome 22 - ADAM10\_R181G\_A02





## Scan 280 - Chromosome X - ADAM10\_R181G\_A02





## Scan 280 - Chromosome Y - ADAM10\_R181G\_A02