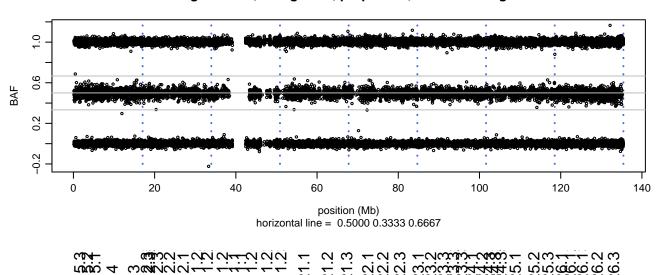

## Scan 280 - Chromosome 1 - ADAM10\_R181G\_A02





## Scan 280 - Chromosome 2 - ADAM10\_R181G\_A02





## Scan 280 - Chromosome 3 - ADAM10\_R181G\_A02





## Scan 280 - Chromosome 4 - ADAM10\_R181G\_A02





## Scan 280 - Chromosome 5 - ADAM10\_R181G\_A02





## Scan 280 - Chromosome 6 - ADAM10\_R181G\_A02





## Scan 280 - Chromosome 7 - ADAM10\_R181G\_A02





## Scan 280 - Chromosome 8 - ADAM10\_R181G\_A02





## Scan 280 - Chromosome 9 - ADAM10\_R181G\_A02





## Scan 280 - Chromosome 10 - ADAM10\_R181G\_A02





### Scan 280 - Chromosome 11 - ADAM10\_R181G\_A02





### Scan 280 - Chromosome 12 - ADAM10\_R181G\_A02





# Scan 280 - Chromosome 13 - ADAM10\_R181G\_A02





# Scan 280 - Chromosome 14 - ADAM10\_R181G\_A02





### Scan 280 - Chromosome 15 - ADAM10\_R181G\_A02





### Scan 280 - Chromosome 16 - ADAM10\_R181G\_A02





### Scan 280 - Chromosome 17 - ADAM10\_R181G\_A02







### Scan 280 - Chromosome 18 - ADAM10\_R181G\_A02





### Scan 280 - Chromosome 19 - ADAM10\_R181G\_A02



green=AA, orange=AB, purple=BB, black=missing



### Scan 280 - Chromosome 20 - ADAM10\_R181G\_A02





# Scan 280 - Chromosome 21 - ADAM10\_R181G\_A02



green=AA, orange=AB, purple=BB, black=missing



### Scan 280 - Chromosome 22 - ADAM10\_R181G\_A02





## Scan 280 - Chromosome X - ADAM10\_R181G\_A02