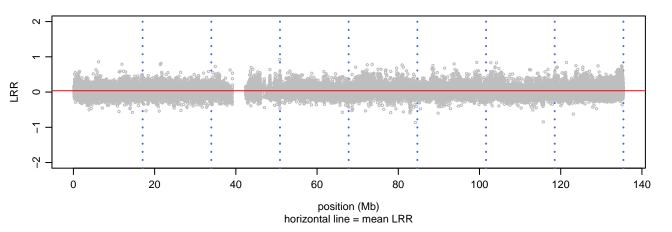

## Scan 280 - Chromosome 1 - ADAM10\_R181G\_A02





## Scan 280 - Chromosome 2 - ADAM10\_R181G\_A02





## Scan 280 - Chromosome 3 - ADAM10\_R181G\_A02





## Scan 280 - Chromosome 4 - ADAM10\_R181G\_A02





## Scan 280 - Chromosome 5 - ADAM10\_R181G\_A02





## Scan 280 - Chromosome 6 - ADAM10\_R181G\_A02





## Scan 280 - Chromosome 7 - ADAM10\_R181G\_A02





## Scan 280 - Chromosome 8 - ADAM10\_R181G\_A02





## Scan 280 - Chromosome 9 - ADAM10\_R181G\_A02





## Scan 280 - Chromosome 10 - ADAM10\_R181G\_A02





### Scan 280 - Chromosome 11 - ADAM10\_R181G\_A02





### Scan 280 - Chromosome 12 - ADAM10\_R181G\_A02





# Scan 280 - Chromosome 13 - ADAM10\_R181G\_A02





# Scan 280 - Chromosome 14 - ADAM10\_R181G\_A02





### Scan 280 - Chromosome 15 - ADAM10\_R181G\_A02





### Scan 280 - Chromosome 16 - ADAM10\_R181G\_A02





### Scan 280 - Chromosome 17 - ADAM10\_R181G\_A02







### Scan 280 - Chromosome 18 - ADAM10\_R181G\_A02





### Scan 280 - Chromosome 19 - ADAM10\_R181G\_A02



green=AA, orange=AB, purple=BB, black=missing



### Scan 280 - Chromosome 20 - ADAM10\_R181G\_A02





# Scan 280 - Chromosome 21 - ADAM10\_R181G\_A02



green=AA, orange=AB, purple=BB, black=missing



### Scan 280 - Chromosome 22 - ADAM10\_R181G\_A02





## Scan 280 - Chromosome X - ADAM10\_R181G\_A0