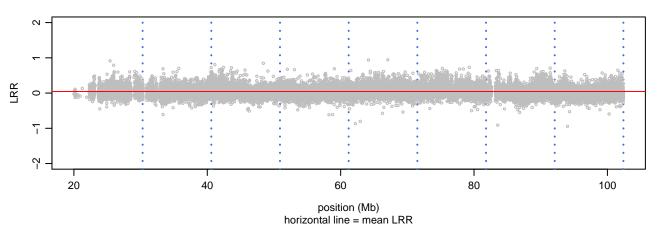

# Scan 280 - Chromosome 13 - ADAM10\_R181G\_A02

# Scan 280 - Chromosome 14 - ADAM10\_R181G\_A02