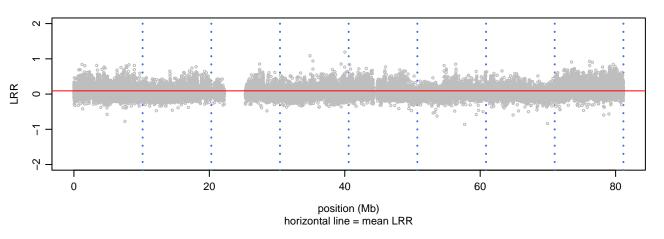

Scan 280 - Chromosome 3 - ADAM10\_R181G\_A02





## Scan 280 - Chromosome 4 - ADAM10\_R181G\_A02





## Scan 280 - Chromosome 5 - ADAM10\_R181G\_A02





## Scan 280 - Chromosome 6 - ADAM10\_R181G\_A02





## Scan 280 - Chromosome 7 - ADAM10\_R181G\_A02





## Scan 280 - Chromosome 8 - ADAM10\_R181G\_A02





## Scan 280 - Chromosome 9 - ADAM10\_R181G\_A02





## Scan 280 - Chromosome 10 - ADAM10\_R181G\_A02





### Scan 280 - Chromosome 11 - ADAM10\_R181G\_A02





### Scan 280 - Chromosome 12 - ADAM10\_R181G\_A02





# Scan 280 - Chromosome 13 - ADAM10\_R181G\_A02





# Scan 280 - Chromosome 14 - ADAM10\_R181G\_A02





### Scan 280 - Chromosome 15 - ADAM10\_R181G\_A02





### Scan 280 - Chromosome 16 - ADAM10\_R181G\_A02





### Scan 280 - Chromosome 17 - ADAM10\_R181G\_A02







### Scan 280 - Chromosome 18 - ADAM10\_R181G\_A02





### Scan 280 - Chromosome 19 - ADAM10\_R181G\_A02



green=AA, orange=AB, purple=BB, black=missing



### Scan 280 - Chromosome 20 - ADAM10\_R181G\_A02





# Scan 280 - Chromosome 21 - ADAM10\_R181G\_A02



green=AA, orange=AB, purple=BB, black=missing



### Scan 280 - Chromosome 22 - ADAM10\_R181G\_A02





## Scan 280 - Chromosome X - ADAM10\_R181G\_A02





## Scan 280 - Chromosome Y - ADAM10\_R181G\_A02