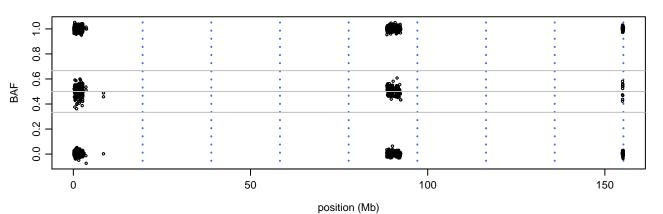

# Scan 280 - Chromosome 21 - ADAM10\_R181G\_A02

green=AA, orange=AB, purple=BB, black=missing