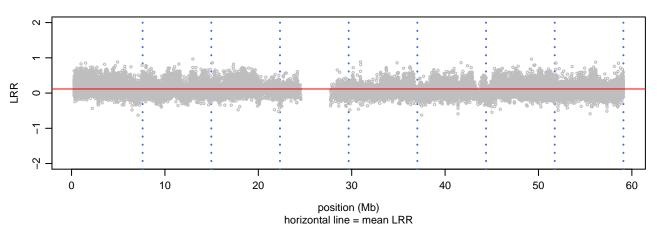

280 - Chromosome 5 - ADAM10\_R181G\_A02





## Scan 280 - Chromosome 6 - ADAM10\_R181G\_A02





## Scan 280 - Chromosome 7 - ADAM10\_R181G\_A02





## Scan 280 - Chromosome 8 - ADAM10\_R181G\_A02





## Scan 280 - Chromosome 9 - ADAM10\_R181G\_A02





## Scan 280 - Chromosome 10 - ADAM10\_R181G\_A02





### Scan 280 - Chromosome 11 - ADAM10\_R181G\_A02





### Scan 280 - Chromosome 12 - ADAM10\_R181G\_A02





# Scan 280 - Chromosome 13 - ADAM10\_R181G\_A02





# Scan 280 - Chromosome 14 - ADAM10\_R181G\_A02





### Scan 280 - Chromosome 15 - ADAM10\_R181G\_A02





### Scan 280 - Chromosome 16 - ADAM10\_R181G\_A02





### Scan 280 - Chromosome 17 - ADAM10\_R181G\_A02







### Scan 280 - Chromosome 18 - ADAM10\_R181G\_A02





### Scan 280 - Chromosome 19 - ADAM10\_R181G\_A02



green=AA, orange=AB, purple=BB, black=missing



### Scan 280 - Chromosome 20 - ADAM10\_R181G\_A02





# Scan 280 - Chromosome 21 - ADAM10\_R181G\_A02



green=AA, orange=AB, purple=BB, black=missing



### Scan 280 - Chromosome 22 - ADAM10\_R181G\_A02





## Scan 280 - Chromosome X - ADAM10\_R181G\_A02





## Scan 280 - Chromosome Y - ADAM10\_R181G\_A02