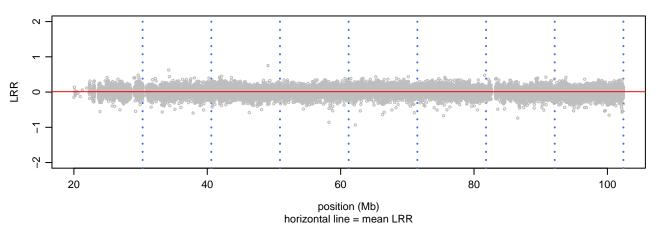

1E\_D04





## Scan 280 - Chromosome 2 - CSF1R\_A781E\_D04





### Scan 280 - Chromosome 3 - CSF1R\_A781E\_D04





### Scan 280 - Chromosome 4 - CSF1R\_A781E\_D04





### Scan 280 - Chromosome 5 - CSF1R\_A781E\_D04





# Scan 280 - Chromosome 6 - CSF1R\_A781E\_D04





## Scan 280 - Chromosome 7 - CSF1R\_A781E\_D04





### Scan 280 - Chromosome 8 - CSF1R\_A781E\_D04



green=AA, orange=AB, purple=BB, black=missing



### Scan 280 - Chromosome 9 - CSF1R\_A781E\_D04





### Scan 280 - Chromosome 10 - CSF1R\_A781E\_D04





### Scan 280 - Chromosome 11 - CSF1R\_A781E\_D04





### Scan 280 - Chromosome 12 - CSF1R\_A781E\_D04





### Scan 280 - Chromosome 13 - CSF1R\_A781E\_D04





### Scan 280 - Chromosome 14 - CSF1R\_A781E\_D04





### Scan 280 - Chromosome 15 - CSF1R\_A781E\_D04





### Scan 280 - Chromosome 16 - CSF1R\_A781E\_D04





### Scan 280 - Chromosome 17 - CSF1R\_A781E\_D04





### Scan 280 - Chromosome 18 - CSF1R\_A781E\_D04



green=AA, orange=AB, purple=BB, black=missing



### Scan 280 - Chromosome 19 - CSF1R\_A781E\_D04



green=AA, orange=AB, purple=BB, black=missing



### Scan 280 - Chromosome 20 - CSF1R\_A781E\_D04





### Scan 280 - Chromosome 21 - CSF1R\_A781E\_D04



green=AA, orange=AB, purple=BB, black=missing



### Scan 280 - Chromosome 22 - CSF1R\_A781E\_D04





### Scan 280 - Chromosome X - CSF1R\_A781E\_D04





# Scan 280 - Chromosome Y - CSF1R\_A781E\_D04





position (Mb) horizontal line = 0.5000 0.3333 0.6667