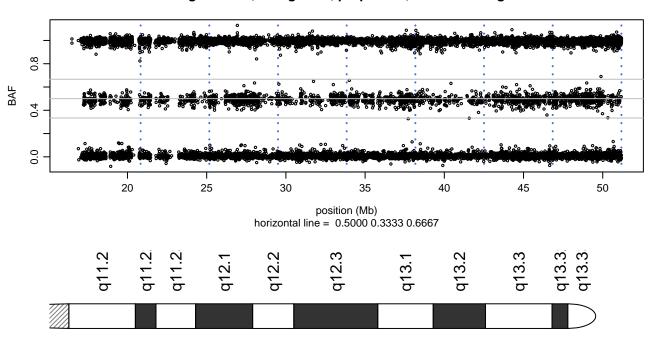

1E\_D04





### Scan 280 - Chromosome 11 - CSF1R\_A781E\_D04





### Scan 280 - Chromosome 12 - CSF1R\_A781E\_D04





### Scan 280 - Chromosome 13 - CSF1R\_A781E\_D04





### Scan 280 - Chromosome 14 - CSF1R\_A781E\_D04





### Scan 280 - Chromosome 15 - CSF1R\_A781E\_D04





### Scan 280 - Chromosome 16 - CSF1R\_A781E\_D04





### Scan 280 - Chromosome 17 - CSF1R\_A781E\_D04





### Scan 280 - Chromosome 18 - CSF1R\_A781E\_D04



green=AA, orange=AB, purple=BB, black=missing



### Scan 280 - Chromosome 19 - CSF1R\_A781E\_D04



green=AA, orange=AB, purple=BB, black=missing



### Scan 280 - Chromosome 20 - CSF1R\_A781E\_D04





### Scan 280 - Chromosome 21 - CSF1R\_A781E\_D04



green=AA, orange=AB, purple=BB, black=missing



### Scan 280 - Chromosome 22 - CSF1R\_A781E\_D04





### Scan 280 - Chromosome X - CSF1R\_A781E\_D04





# Scan 280 - Chromosome Y - CSF1R\_A781E\_D04





position (Mb) horizontal line = 0.5000 0.3333 0.6667