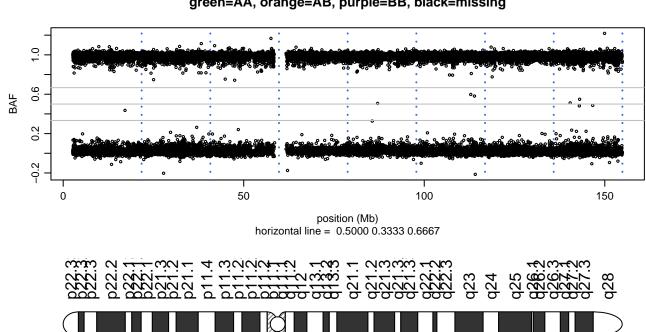

### Scan 280 - Chromosome 8 - CSF1R\_A781E\_D04

green=AA, orange=AB, purple=BB, black=missing