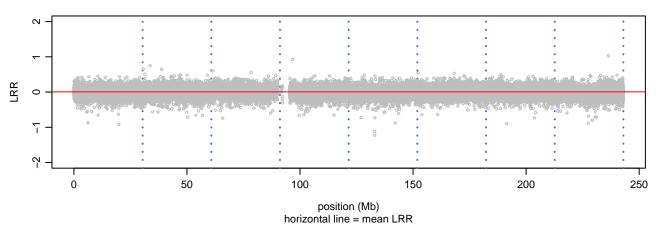

## Scan 280 - Chromosome 1 - CSF1R\_A781E\_D04





## Scan 280 - Chromosome 2 - CSF1R\_A781E\_D04





### Scan 280 - Chromosome 3 - CSF1R\_A781E\_D04





### Scan 280 - Chromosome 4 - CSF1R\_A781E\_D04





### Scan 280 - Chromosome 5 - CSF1R\_A781E\_D04





# Scan 280 - Chromosome 6 - CSF1R\_A781E\_D04





## Scan 280 - Chromosome 7 - CSF1R\_A781E\_D04





### Scan 280 - Chromosome 8 - CSF1R\_A781E\_D04



green=AA, orange=AB, purple=BB, black=missing



### Scan 280 - Chromosome 9 - CSF1R\_A781E\_D04





### Scan 280 - Chromosome 10 - CSF1R\_A781E\_D04





### Scan 280 - Chromosome 11 - CSF1R\_A781E\_D04





### Scan 280 - Chromosome 12 - CSF1R\_A781E\_D04





### Scan 280 - Chromosome 13 - CSF1R\_A781E\_D04





### Scan 280 - Chromosome 14 - CSF1R\_A781E\_D04





### Scan 280 - Chromosome 15 - CSF1R\_A781E\_D04





### Scan 280 - Chromosome 16 - CSF1R\_A781E\_D04





###