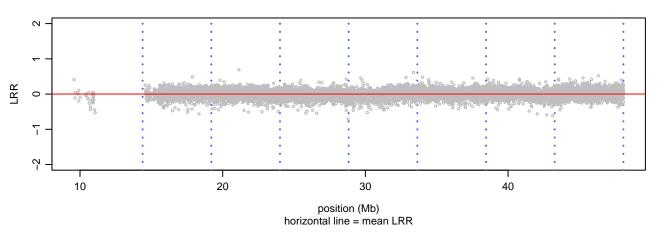

ssing



### Scan 280 - Chromosome 9 - CSF1R\_A781E\_D04





### Scan 280 - Chromosome 10 - CSF1R\_A781E\_D04





### Scan 280 - Chromosome 11 - CSF1R\_A781E\_D04





### Scan 280 - Chromosome 12 - CSF1R\_A781E\_D04





### Scan 280 - Chromosome 13 - CSF1R\_A781E\_D04





### Scan 280 - Chromosome 14 - CSF1R\_A781E\_D04





### Scan 280 - Chromosome 15 - CSF1R\_A781E\_D04





### Scan 280 - Chromosome 16 - CSF1R\_A781E\_D04





### Scan 280 - Chromosome 17 - CSF1R\_A781E\_D04





### Scan 280 - Chromosome 18 - CSF1R\_A781E\_D04



green=AA, orange=AB, purple=BB, black=missing



### Scan 280 - Chromosome 19 - CSF1R\_A781E\_D04



green=AA, orange=AB, purple=BB, black=missing



### Scan 280 - Chromosome 20 - CSF1R\_A781E\_D04





### Scan 280 - Chromosome 21 - CSF1R\_A781E\_D04



green=AA, orange=AB, purple=BB, black=missing



### Scan 280 - Chromosome 22 - CSF1R\_A781E\_D04





### Scan 280 - Chromosome X - CSF1R\_A781E\_D04





# Scan 280 - Chromosome Y - CSF1R\_A781E\_D04





position (Mb) horizontal line = 0.5000 0.3333 0.6667