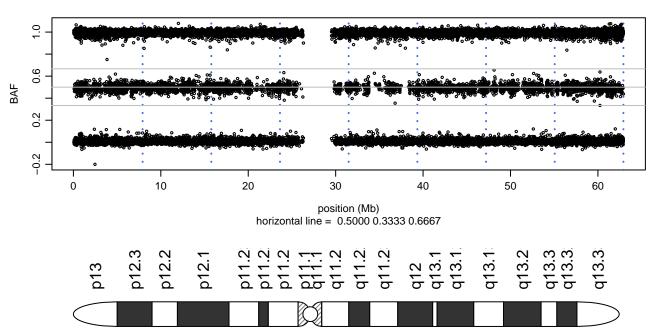

81E\_D04



green=AA, orange=AB, purple=BB, black=missing



### Scan 280 - Chromosome 9 - CSF1R\_A781E\_D04





### Scan 280 - Chromosome 10 - CSF1R\_A781E\_D04





### Scan 280 - Chromosome 11 - CSF1R\_A781E\_D04





### Scan 280 - Chromosome 12 - CSF1R\_A781E\_D04





### Scan 280 - Chromosome 13 - CSF1R\_A781E\_D04





### Scan 280 - Chromosome 14 - CSF1R\_A781E\_D04





### Scan 280 - Chromosome 15 - CSF1R\_A781E\_D04





### Scan 280 - Chromosome 16 - CSF1R\_A781E\_D04





### Scan 280 - Chromosome 17 - CSF1R\_A781E\_D04





### Scan 280 - Chromosome 18 - CSF1R\_A781E\_D04



green=AA, orange=AB, purple=BB, black=missing



### Scan 280 - Chromosome 19 - CSF1R\_A781E\_D04



green=AA, orange=AB, purple=BB, black=missing



### Scan 280 - Chromosome 20 - CSF1R\_A781E\_D04





### Scan 280 - Chromosome 21 - CSF1R\_A781E\_D04



green=AA, orange=AB, purple=BB, black=missing



### Scan 280 - Chromosome 22 - CSF1R\_A781E\_D04





### Scan 280 - Chromosome X - CSF1R\_A781E\_D04





# Scan 280 - Chromosome Y - CSF1R\_A781E\_D04





position (Mb) horizontal line = 0.5000 0.3333 0.6667