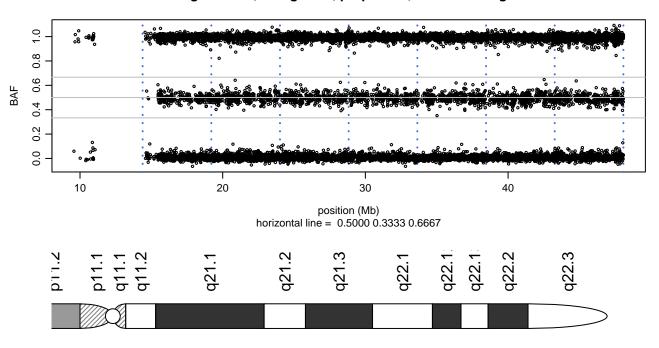

1E\_D04





### Scan 280 - Chromosome 10 - CSF1R\_A781E\_D04





### Scan 280 - Chromosome 11 - CSF1R\_A781E\_D04





### Scan 280 - Chromosome 12 - CSF1R\_A781E\_D04





### Scan 280 - Chromosome 13 - CSF1R\_A781E\_D04





### Scan 280 - Chromosome 14 - CSF1R\_A781E\_D04





### Scan 280 - Chromosome 15 - CSF1R\_A781E\_D04





### Scan 280 - Chromosome 16 - CSF1R\_A781E\_D04





### Scan 280 - Chromosome 17 - CSF1R\_A781E\_D04





### Scan 280 - Chromosome 18 - CSF1R\_A781E\_D04



green=AA, orange=AB, purple=BB, black=missing



### Scan 280 - Chromosome 19 - CSF1R\_A781E\_D04



green=AA, orange=AB, purple=BB, black=missing



### Scan 280 - Chromosome 20 - CSF1R\_A781E\_D04





### Scan 280 - Chromosome 21 - CSF1R\_A781E\_D04



green=AA, orange=AB, purple=BB, black=missing



### Scan 280 - Chromosome 22 - CSF1R\_A781E\_D04





### Scan 280 - Chromosome X - CSF1R\_A781E\_D04





# Scan 280 - Chromosome Y - CSF1R\_A781E\_D04





position (Mb) horizontal line = 0.5000 0.3333 0.6667