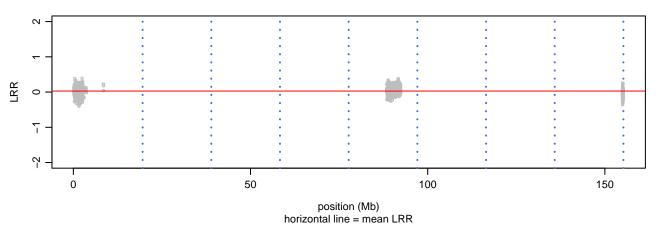

# Scan 280 - Chromosome Y - CSF1R\_A781E\_D04

position (Mb) horizontal line = 0.5000 0.3333 0.6667