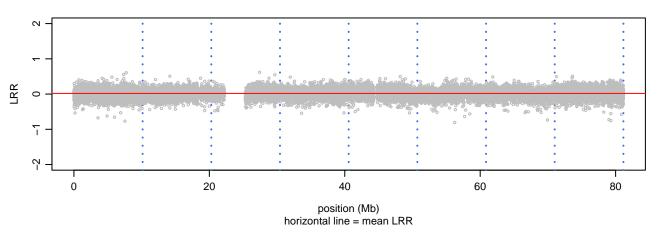

_D04





### Scan 280 - Chromosome 4 - CSF1R\_A781E\_D04





### Scan 280 - Chromosome 5 - CSF1R\_A781E\_D04





# Scan 280 - Chromosome 6 - CSF1R\_A781E\_D04





## Scan 280 - Chromosome 7 - CSF1R\_A781E\_D04





### Scan 280 - Chromosome 8 - CSF1R\_A781E\_D04



green=AA, orange=AB, purple=BB, black=missing



### Scan 280 - Chromosome 9 - CSF1R\_A781E\_D04





### Scan 280 - Chromosome 10 - CSF1R\_A781E\_D04





### Scan 280 - Chromosome 11 - CSF1R\_A781E\_D04





### Scan 280 - Chromosome 12 - CSF1R\_A781E\_D04





### Scan 280 - Chromosome 13 - CSF1R\_A781E\_D04





### Scan 280 - Chromosome 14 - CSF1R\_A781E\_D04





### Scan 280 - Chromosome 15 - CSF1R\_A781E\_D04





### Scan 280 - Chromosome 16 - CSF1R\_A781E\_D04





### Scan 280 - Chromosome 17 - CSF1R\_A781E\_D04





### Scan 280 - Chromosome 18 - CSF1R\_A781E\_D04



green=AA, orange=AB, purple=BB, black=missing



### Scan 280 - Chromosome 19 - CSF1R\_A781E\_D04



green=AA, orange=AB, purple=BB, black=missing



### Scan 280 - Chromosome 20 - CSF1R\_A781E\_D04





### Scan 280 - Chromosome 21 - CSF1R\_A781E\_D04



green=AA, orange=AB, purple=BB, black=missing



### Scan 280 - Chromosome 22 - CSF1R\_A781E\_D04





### Scan 280 - Chromosome X - CSF1R\_A781E\_D04





# Scan 280 - Chromosome Y - CSF1R\_A781E\_D04





position (Mb) horizontal line = 0.5000 0.3333 0.6667