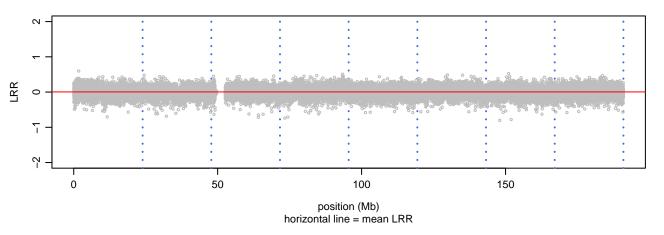

### Scan 280 - Chromosome 3 - CSF1R\_A781E\_D04

### Scan 280 - Chromosome 4 - CSF1R\_A781E\_D04