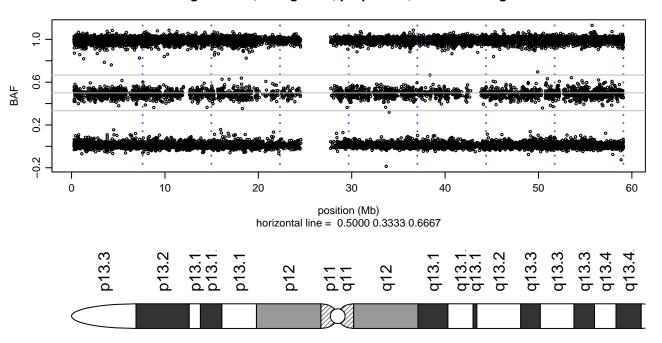

781E\_D04





### Scan 280 - Chromosome 8 - CSF1R\_A781E\_D04



green=AA, orange=AB, purple=BB, black=missing



### Scan 280 - Chromosome 9 - CSF1R\_A781E\_D04





### Scan 280 - Chromosome 10 - CSF1R\_A781E\_D04





### Scan 280 - Chromosome 11 - CSF1R\_A781E\_D04





### Scan 280 - Chromosome 12 - CSF1R\_A781E\_D04





### Scan 280 - Chromosome 13 - CSF1R\_A781E\_D04





### Scan 280 - Chromosome 14 - CSF1R\_A781E\_D04





### Scan 280 - Chromosome 15 - CSF1R\_A781E\_D04





### Scan 280 - Chromosome 16 - CSF1R\_A781E\_D04





### Scan 280 - Chromosome 17 - CSF1R\_A781E\_D04





### Scan 280 - Chromosome 18 - CSF1R\_A781E\_D04



green=AA, orange=AB, purple=BB, black=missing



### Scan 280 - Chromosome 19 - CSF1R\_A781E\_D04



green=AA, orange=AB, purple=BB, black=missing



### Scan 280 - Chromosome 20 - CSF1R\_A781E\_D04





### Scan 280 - Chromosome 21 - CSF1R\_A781E\_D04



green=AA, orange=AB, purple=BB, black=missing



### Scan 280 - Chromosome 22 - CSF1R\_A781E\_D04





### Scan 280 - Chromosome X - CSF1R\_A781E\_D04





# Scan 280 - Chromosome Y - CSF1R\_A781E\_D04





position (Mb) horizontal line = 0.5000 0.3333 0.6667