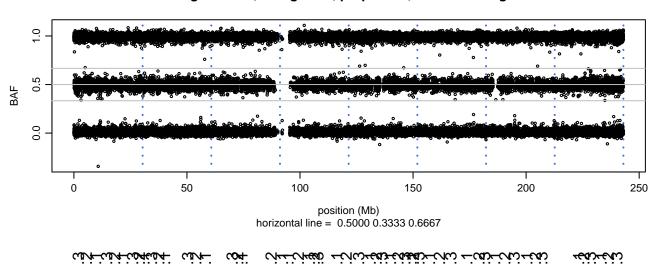

## Scan 280 - Chromosome 1 - CSF1R\_A781E\_D04





## Scan 280 - Chromosome 2 - CSF1R\_A781E\_D04





### Scan 280 - Chromosome 3 - CSF1R\_A781E\_D04





### Scan 280 - Chromosome 4 - CSF1R\_A781E\_D04





### Scan 280 - Chromosome 5 - CSF1R\_A781E\_D04





# Scan 280 - Chromosome 6 - CSF1R\_A781E\_D04





## Scan 280 - Chromosome 7 - CSF1R\_A781E\_D04





### Scan 280 - Chromosome 8 - CSF1R\_A781E\_D04



green=AA, orange=AB, purple=BB, black=missing



### Scan 280 - Chromosome 9 - CSF1R\_A781E\_D04





### Scan 280 - Chromosome 10 - CSF1R\_A781E\_D04





### Scan 280 - Chromosome 11 - CSF1R\_A781E\_D04





### Scan 280 - Chromosome 12 - CSF1R\_A781E\_D04





### Scan 280 - Chromosome 13 - CSF1R\_A781E\_D04





### Scan 280 - Chromosome 14 - CSF1R\_A781E\_D04





### Scan 280 - Chromosome 15 - CSF1R\_A781E\_D04





### Scan 280 - Chromosome 16 - CSF1R\_A781E\_D04





### S