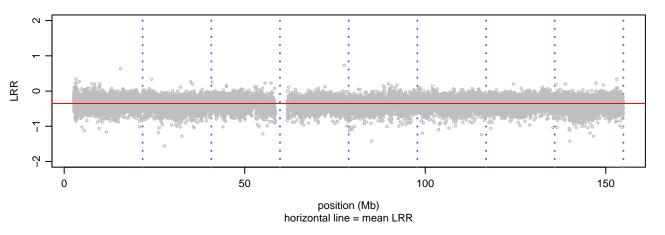

### Scan 280 - Chromosome 8 - CSF1R\_A781E\_D04

green=AA, orange=AB, purple=BB, black=missing