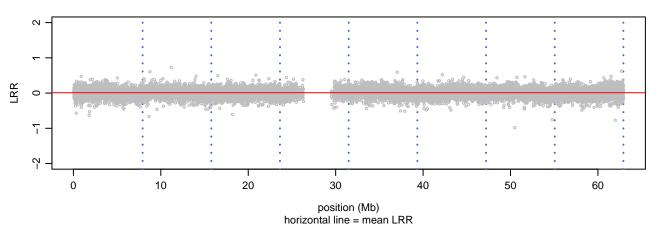

A781E\_D04



green=AA, orange=AB, purple=BB, black=missing



### Scan 280 - Chromosome 9 - CSF1R\_A781E\_D04





### Scan 280 - Chromosome 10 - CSF1R\_A781E\_D04





### Scan 280 - Chromosome 11 - CSF1R\_A781E\_D04





### Scan 280 - Chromosome 12 - CSF1R\_A781E\_D04





### Scan 280 - Chromosome 13 - CSF1R\_A781E\_D04





### Scan 280 - Chromosome 14 - CSF1R\_A781E\_D04





### Scan 280 - Chromosome 15 - CSF1R\_A781E\_D04





### Scan 280 - Chromosome 16 - CSF1R\_A781E\_D04





### Scan 280 - Chromosome 17 - CSF1R\_A781E\_D04





### Scan 280 - Chromosome 18 - CSF1R\_A781E\_D04



green=AA, orange=AB, purple=BB, black=missing



### Scan 280 - Chromosome 19 - CSF1R\_A781E\_D04



green=AA, orange=AB, purple=BB, black=missing



### Scan 280 - Chromosome 20 - CSF1R\_A781E\_D04





### Scan 280 - Chromosome 21 - CSF1R\_A781E\_D04



green=AA, orange=AB, purple=BB, black=missing



### Scan 280 - Chromosome 22 - CSF1R\_A781E\_D04





### Scan 280 - Chromosome X - CSF1R\_A781E\_D04





# Scan 280 - Chromosome Y - CSF1R\_A781E\_D04





position (Mb) horizontal line = 0.5000 0.3333 0.6667