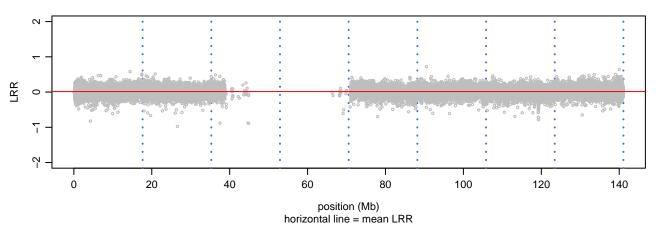

## Scan 280 - Chromosome 1 - CSF1R\_A781E\_D04





## Scan 280 - Chromosome 2 - CSF1R\_A781E\_D04





### Scan 280 - Chromosome 3 - CSF1R\_A781E\_D04





### Scan 280 - Chromosome 4 - CSF1R\_A781E\_D04





### Scan 280 - Chromosome 5 - CSF1R\_A781E\_D04





# Scan 280 - Chromosome 6 - CSF1R\_A781E\_D04





## Scan 280 - Chromosome 7 - CSF1R\_A781E\_D04





### Scan 280 - Chromosome 8 - CSF1R\_A781E\_D04



green=AA, orange=AB, purple=BB, black=missing



### Scan 280 - Chromosome 9 - CSF1R\_A781E\_D04





### Scan 280 - Chromosome 10 - CSF1R\_A781E\_D04





### Scan 280 - Chromosome 11 - CSF1R\_A781E\_D04





### Scan 280 - Chromosome 12 - CSF1R\_A781E\_D04





### Scan 280 - Chromosome 13 - CSF1R\_A781E\_D04





### Scan 280 - Chromosome 14 - CSF1R\_A781E\_D04





### Scan 280 - Chromosome 15 - CSF1R\_A781E\_D04





### Scan 280 - Chromosome 16 - CSF1R\_A781E\_D04





### Scan 280 - Chromosome 17 - CSF1R\_A781E\_D04





### Scan 280 - Chromosome 18 - CSF1R\_A781E\_D04



green=AA, orange=AB, purple=BB, black=missing



### Scan 280 - Chromosome 19 - CSF1R\_A781E\_D04



green=AA, orange=AB, purple=BB, black=missing



### Scan 280 - Chromosome 20 - CSF1R\_A781E\_D04





### Scan 280 - Chromosome 21 - CSF1R\_A781E\_D04



green=AA, orange=AB, purple=BB, black=missing



### Sca