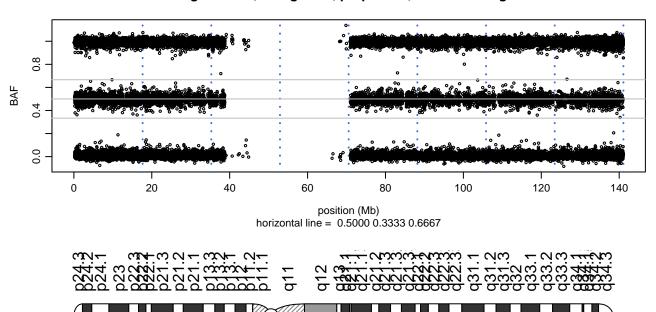

## Scan 280 - Chromosome 1 - CSF1R\_A781E\_D04





## Scan 280 - Chromosome 2 - CSF1R\_A781E\_D04





### Scan 280 - Chromosome 3 - CSF1R\_A781E\_D04





### Scan 280 - Chromosome 4 - CSF1R\_A781E\_D04





### Scan 280 - Chromosome 5 - CSF1R\_A781E\_D04





# Scan 280 - Chromosome 6 - CSF1R\_A781E\_D04





## Scan 280 - Chromosome 7 - CSF1R\_A781E\_D04





### Scan 280 - Chromosome 8 - CSF1R\_A781E\_D04



green=AA, orange=AB, purple=BB, black=missing



### Scan 280 - Chromosome 9 - CSF1R\_A781E\_D04





### Scan 280 - Chromosome 10 - CSF1R\_A781E\_D04





### Scan 280 - Chromosome 11 - CSF1R\_A781E\_D04





### Scan 280 - Chromosome 12 - CSF1R\_A781E\_D04





### Scan 280 - Chromosome 13 - CSF1R\_A781E\_D04





### Scan 280 - Chromosome 14 - CSF1R\_A781E\_D04





### Scan 280 - Chromosome 15 - CSF1R\_A781E\_D04





### Scan 280 - Chromosome 16 - CSF1R\_A781E\_D04





### Scan 280 - Chromosome 17 - CSF1R\_A781E\_D04





### Scan 280 - Chromosome 18 - CSF1R\_A781E\_D04



green=AA, orange=AB, purple=BB, black=missing



### Scan 280 - Chromosome 19 - CSF1R\_A781E\_D04



green=AA, orange=AB, purple=BB, black=missing



### Scan 280 - Chromosome 20 - CSF1R\_A781E\_D04





### Scan 280 - Chromosome 21 - CSF1R\_A781E\_D04



green=AA, orange=AB, purple=BB, black=missing



### Scan