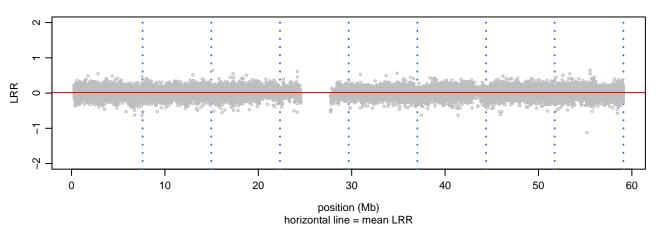

E\_D04





## Scan 280 - Chromosome 7 - CSF1R\_A781E\_D04





### Scan 280 - Chromosome 8 - CSF1R\_A781E\_D04



green=AA, orange=AB, purple=BB, black=missing



### Scan 280 - Chromosome 9 - CSF1R\_A781E\_D04





### Scan 280 - Chromosome 10 - CSF1R\_A781E\_D04





### Scan 280 - Chromosome 11 - CSF1R\_A781E\_D04





### Scan 280 - Chromosome 12 - CSF1R\_A781E\_D04





### Scan 280 - Chromosome 13 - CSF1R\_A781E\_D04





### Scan 280 - Chromosome 14 - CSF1R\_A781E\_D04





### Scan 280 - Chromosome 15 - CSF1R\_A781E\_D04





### Scan 280 - Chromosome 16 - CSF1R\_A781E\_D04





### Scan 280 - Chromosome 17 - CSF1R\_A781E\_D04





### Scan 280 - Chromosome 18 - CSF1R\_A781E\_D04



green=AA, orange=AB, purple=BB, black=missing



### Scan 280 - Chromosome 19 - CSF1R\_A781E\_D04



green=AA, orange=AB, purple=BB, black=missing



### Scan 280 - Chromosome 20 - CSF1R\_A781E\_D04





### Scan 280 - Chromosome 21 - CSF1R\_A781E\_D04



green=AA, orange=AB, purple=BB, black=missing



### Scan 280 - Chromosome 22 - CSF1R\_A781E\_D04





### Scan 280 - Chromosome X - CSF1R\_A781E\_D04





# Scan 280 - Chromosome Y - CSF1R\_A781E\_D04





position (Mb) horizontal line = 0.5000 0.3333 0.6667