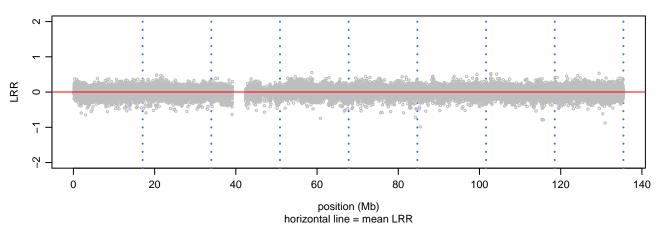

## Scan 280 - Chromosome 1 - CSF1R\_A781E\_D04





## Scan 280 - Chromosome 2 - CSF1R\_A781E\_D04





### Scan 280 - Chromosome 3 - CSF1R\_A781E\_D04





### Scan 280 - Chromosome 4 - CSF1R\_A781E\_D04





### Scan 280 - Chromosome 5 - CSF1R\_A781E\_D04





# Scan 280 - Chromosome 6 - CSF1R\_A781E\_D04





## Scan 280 - Chromosome 7 - CSF1R\_A781E\_D04





### Scan 280 - Chromosome 8 - CSF1R\_A781E\_D04



green=AA, orange=AB, purple=BB, black=missing



### Scan 280 - Chromosome 9 - CSF1R\_A781E\_D04





### Scan 280 - Chromosome 10 - CSF1R\_A781E\_D04





### Scan 280 - Chromosome 11 - CSF1R\_A781E\_D04





### Scan 280 - Chromosome 12 - CSF1R\_A781E\_D04





### Scan 280 - Chromosome 13 - CSF1R\_A781E\_D04





### Scan 280 - Chromosome 14 - CSF1R\_A781E\_D04





### Scan 280 - Chromosome 15 - CSF1R\_A781E\_D04





### Scan 280 - Chromosome 16 - CSF1R\_A781E\_D04





### Scan 280 - Chromosome 17 - CSF1R\_A781E\_D04





### Scan 280 - Chromosome 18 - CSF1R\_A781E\_D04



green=AA, orange=AB, purple=BB, black=missing



### Scan 280 - Chromosome 19 - CSF1R\_A781E\_D04



green=AA, orange=AB, purple=BB, black=missing



### Scan 280 - Chromosome 20 - CSF1R\_A781E\_D04





### Scan 280 - Chromosome 21 - CSF1R\_A781E\_D04



green=AA, orange=AB, purple=BB, black=missing



### Scan 280 - Chromosome 22 - CSF1R\_A781E\_D04





### Sca