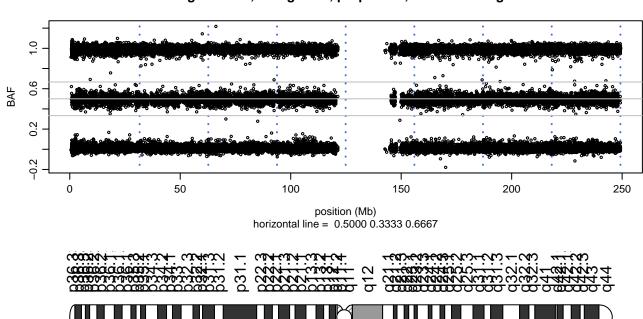

## Scan 280 - Chromosome 1 - CSF1R\_A781E\_D04





## Scan 280 - Chromosome 2 - CSF1R\_A781E\_D04





### Scan 280 - Chromosome 3 - CSF1R\_A781E\_D04





### Scan 280 - Chromosome 4 - CSF1R\_A781E\_D04





### Scan 280 - Chromosome 5 - CSF1R\_A781E\_D04





# Scan 280 - Chromosome 6 - CSF1R\_A781E\_D04





## Scan 280 - Chromosome 7 - CSF1R\_A781E\_D04





### Scan 280 - Chromosome 8 - CSF1R\_A781E\_D04



green=AA, orange=AB, purple=BB, black=missing



### Scan 280 - Chromosome 9 - CSF1R\_A781E\_D04





### Scan 280 - Chromosome 10 - CSF1R\_A781E\_D04





### Scan 280 - Chromosome 11 - CSF1R\_A781E\_D04





### Scan 280 - Chromosome 12 - CSF1R\_A781E\_D04





### Scan 280 - Chromosome 13 - CSF1R\_A781E\_D04





### Scan 280 - Chromosome 14 - CSF1R\_A781E\_D04





### Scan 280 - Chromosome 15 - CSF1R\_A781E\_D04





### Sca