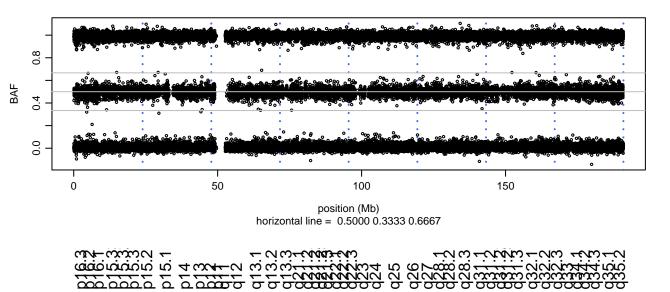

### Scan 280 - Chromosome 3 - CSF1R\_A781E\_D04

### Scan 280 - Chromosome 4 - CSF1R\_A781E\_D04