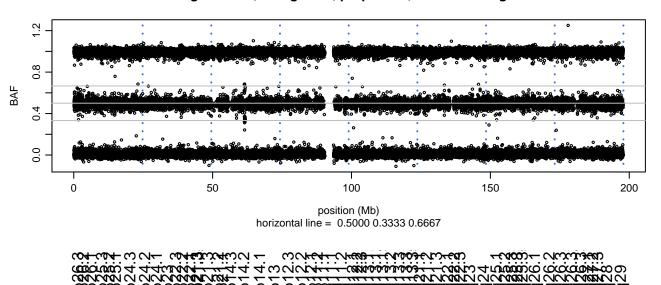

## Scan 280 - Chromosome 1 - CSF1R\_A781E\_D04

## Scan 280 - Chromosome 2 - CSF1R\_A781E\_D04