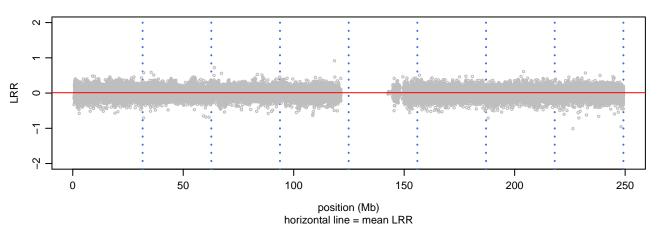

## Scan 280 - Chromosome 1 - CSF1R\_A781E\_D04





## Scan 280 - Chromosome 2 - CSF1R\_A781E\_D04





### Scan 280 - Chromosome 3 - CSF1R\_A781E\_D04





### Scan 280 - Chromosome 4 - CSF1R\_A781E\_D04





### Scan 280 - Chromosome 5 - CSF1R\_A781E\_D04





# Scan 280 - Chromosome 6 - CSF1R\_A781E\_D04





## Scan 280 - Chromosome 7 - CSF1R\_A781E\_D04





### Scan 280 - Chromosome 8 - CSF1R\_A781E\_D04



green=AA, orange=AB, purple=BB, black=missing



### Scan 280 - Chromosome 9 - CSF1R\_A781E\_D04





### Scan 280 - Chromosome 10 - CSF1R\_A781E\_D04





### Scan 280 - Chromosome 11 - CSF1R\_A781E\_D04





### Scan 280 - Chromosome 12 - CSF1R\_A781E\_D04





### Scan 280 - Chromosome 13 - CSF1R\_A781E\_D04





### Scan 280 - Chromosome 14 - CSF1R\_A781E\_D04





### Scan 280 - Chromosome 15 - CSF1R\_A781E\_D04





### S