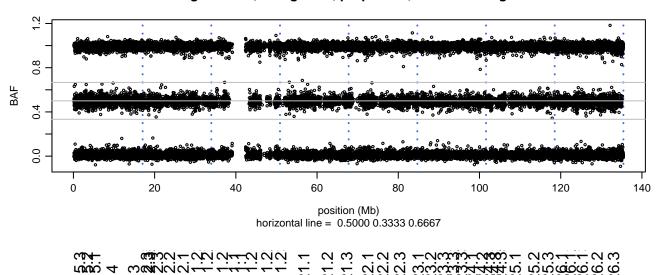

## Scan 280 - Chromosome 1 - CSF1R\_A781E\_D04





## Scan 280 - Chromosome 2 - CSF1R\_A781E\_D04





### Scan 280 - Chromosome 3 - CSF1R\_A781E\_D04





### Scan 280 - Chromosome 4 - CSF1R\_A781E\_D04





### Scan 280 - Chromosome 5 - CSF1R\_A781E\_D04





# Scan 280 - Chromosome 6 - CSF1R\_A781E\_D04





## Scan 280 - Chromosome 7 - CSF1R\_A781E\_D04





### Scan 280 - Chromosome 8 - CSF1R\_A781E\_D04



green=AA, orange=AB, purple=BB, black=missing



### Scan 280 - Chromosome 9 - CSF1R\_A781E\_D04





### Scan 280 - Chromosome 10 - CSF1R\_A781E\_D04





### Scan 280 - Chromosome 11 - CSF1R\_A781E\_D04





### Scan 280 - Chromosome 12 - CSF1R\_A781E\_D04





### Scan 280 - Chromosome 13 - CSF1R\_A781E\_D04





### Scan 280 - Chromosome 14 - CSF1R\_A781E\_D04





### Scan 280 - Chromosome 15 - CSF1R\_A781E\_D04





### Scan 280 - Chromosome 16 - CSF1R\_A781E\_D04





### Scan 280 - Chromosome 17 - CSF1R\_A781E\_D04





### Scan 280 - Chromosome 18 - CSF1R\_A781E\_D04



green=AA, orange=AB, purple=BB, black=missing



### Scan 280 - Chromosome 19 - CSF1R\_A781E\_D04



green=AA, orange=AB, purple=BB, black=missing



### Scan 280 - Chromosome 20 - CSF1R\_A781E\_D04





### Scan 280 - Chromosome 21 - CSF1R\_A781E\_D04



green=AA, orange=AB, purple=BB, black=missing



### Scan 280 - Chromosome 22 - CSF1R\_A781E\_D04





### Scan