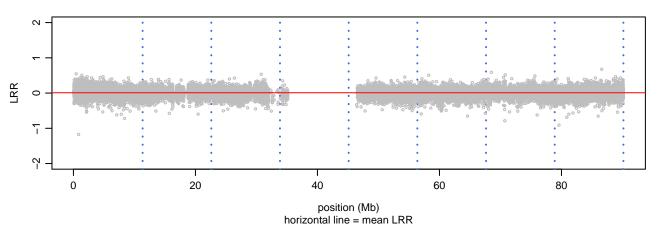

\_D04





### Scan 280 - Chromosome 3 - CSF1R\_A781E\_D04





### Scan 280 - Chromosome 4 - CSF1R\_A781E\_D04





### Scan 280 - Chromosome 5 - CSF1R\_A781E\_D04





# Scan 280 - Chromosome 6 - CSF1R\_A781E\_D04





## Scan 280 - Chromosome 7 - CSF1R\_A781E\_D04





### Scan 280 - Chromosome 8 - CSF1R\_A781E\_D04



green=AA, orange=AB, purple=BB, black=missing



### Scan 280 - Chromosome 9 - CSF1R\_A781E\_D04





### Scan 280 - Chromosome 10 - CSF1R\_A781E\_D04





### Scan 280 - Chromosome 11 - CSF1R\_A781E\_D04





### Scan 280 - Chromosome 12 - CSF1R\_A781E\_D04





### Scan 280 - Chromosome 13 - CSF1R\_A781E\_D04





### Scan 280 - Chromosome 14 - CSF1R\_A781E\_D04





### Scan 280 - Chromosome 15 - CSF1R\_A781E\_D04





### Scan 280 - Chromosome 16 - CSF1R\_A781E\_D04





### Scan 280 - Chromosome 17 - CSF1R\_A781E\_D04





### Scan 280 - Chromosome 18 - CSF1R\_A781E\_D04



green=AA, orange=AB, purple=BB, black=missing



### Scan 280 - Chromosome 19 - CSF1R\_A781E\_D04



green=AA, orange=AB, purple=BB, black=missing



### Scan 280 - Chromosome 20 - CSF1R\_A781E\_D04





### Scan 280 - Chromosome 21 - CSF1R\_A781E\_D04



green=AA, orange=AB, purple=BB, black=missing



### Scan 280 - Chromosome 22 - CSF1R\_A781E\_D04





### Scan 280 - Chromosome X - CSF1R\_A781E\_D04





# Scan 280 - Chromosome Y - CSF1R\_A781E\_D04





position (Mb) horizontal line = 0.5000 0.3333 0.6667