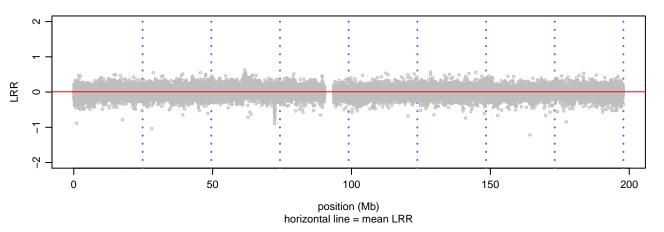

## Scan 280 - Chromosome 1 - CSF1R\_A781E\_D04

## Scan 280 - Chromosome 2 - CSF1R\_A781E\_D04