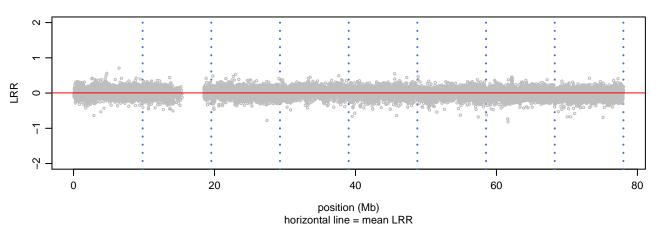

D04





### Scan 280 - Chromosome 5 - CSF1R\_A781E\_D04





# Scan 280 - Chromosome 6 - CSF1R\_A781E\_D04





## Scan 280 - Chromosome 7 - CSF1R\_A781E\_D04





### Scan 280 - Chromosome 8 - CSF1R\_A781E\_D04



green=AA, orange=AB, purple=BB, black=missing



### Scan 280 - Chromosome 9 - CSF1R\_A781E\_D04





### Scan 280 - Chromosome 10 - CSF1R\_A781E\_D04





### Scan 280 - Chromosome 11 - CSF1R\_A781E\_D04





### Scan 280 - Chromosome 12 - CSF1R\_A781E\_D04





### Scan 280 - Chromosome 13 - CSF1R\_A781E\_D04





### Scan 280 - Chromosome 14 - CSF1R\_A781E\_D04





### Scan 280 - Chromosome 15 - CSF1R\_A781E\_D04





### Scan 280 - Chromosome 16 - CSF1R\_A781E\_D04





### Scan 280 - Chromosome 17 - CSF1R\_A781E\_D04





### Scan 280 - Chromosome 18 - CSF1R\_A781E\_D04



green=AA, orange=AB, purple=BB, black=missing



### Scan 280 - Chromosome 19 - CSF1R\_A781E\_D04



green=AA, orange=AB, purple=BB, black=missing



### Scan 280 - Chromosome 20 - CSF1R\_A781E\_D04





### Scan 280 - Chromosome 21 - CSF1R\_A781E\_D04



green=AA, orange=AB, purple=BB, black=missing



### Scan 280 - Chromosome 22 - CSF1R\_A781E\_D04





### Scan 280 - Chromosome X - CSF1R\_A781E\_D04





# Scan 280 - Chromosome Y - CSF1R\_A781E\_D04





position (Mb) horizontal line = 0.5000 0.3333 0.6667