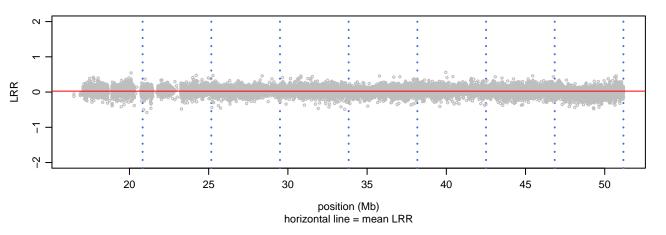

781E\_D04





### Scan 280 - Chromosome 11 - CSF1R\_A781E\_D04





### Scan 280 - Chromosome 12 - CSF1R\_A781E\_D04





### Scan 280 - Chromosome 13 - CSF1R\_A781E\_D04





### Scan 280 - Chromosome 14 - CSF1R\_A781E\_D04





### Scan 280 - Chromosome 15 - CSF1R\_A781E\_D04





### Scan 280 - Chromosome 16 - CSF1R\_A781E\_D04





### Scan 280 - Chromosome 17 - CSF1R\_A781E\_D04





### Scan 280 - Chromosome 18 - CSF1R\_A781E\_D04



green=AA, orange=AB, purple=BB, black=missing



### Scan 280 - Chromosome 19 - CSF1R\_A781E\_D04



green=AA, orange=AB, purple=BB, black=missing



### Scan 280 - Chromosome 20 - CSF1R\_A781E\_D04





### Scan 280 - Chromosome 21 - CSF1R\_A781E\_D04



green=AA, orange=AB, purple=BB, black=missing



### Scan 280 - Chromosome 22 - CSF1R\_A781E\_D04





### Scan 280 - Chromosome X - CSF1R\_A781E\_D04





# Scan 280 - Chromosome Y - CSF1R\_A781E\_D04





position (Mb) horizontal line = 0.5000 0.3333 0.6667