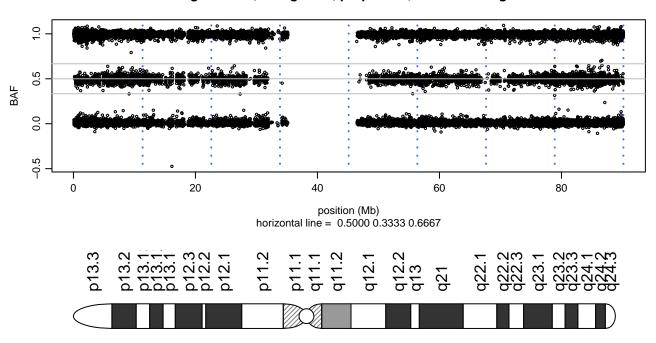

D04





### Scan 280 - Chromosome 3 - CSF1R\_A781E\_D04





### Scan 280 - Chromosome 4 - CSF1R\_A781E\_D04





### Scan 280 - Chromosome 5 - CSF1R\_A781E\_D04





# Scan 280 - Chromosome 6 - CSF1R\_A781E\_D04





## Scan 280 - Chromosome 7 - CSF1R\_A781E\_D04





### Scan 280 - Chromosome 8 - CSF1R\_A781E\_D04



green=AA, orange=AB, purple=BB, black=missing



### Scan 280 - Chromosome 9 - CSF1R\_A781E\_D04





### Scan 280 - Chromosome 10 - CSF1R\_A781E\_D04





### Scan 280 - Chromosome 11 - CSF1R\_A781E\_D04





### Scan 280 - Chromosome 12 - CSF1R\_A781E\_D04





### Scan 280 - Chromosome 13 - CSF1R\_A781E\_D04





### Scan 280 - Chromosome 14 - CSF1R\_A781E\_D04





### Scan 280 - Chromosome 15 - CSF1R\_A781E\_D04





### Scan 280 - Chromosome 16 - CSF1R\_A781E\_D04





### Scan 280 - Chromosome 17 - CSF1R\_A781E\_D04





### Scan 280 - Chromosome 18 - CSF1R\_A781E\_D04



green=AA, orange=AB, purple=BB, black=missing



### Scan 280 - Chromosome 19 - CSF1R\_A781E\_D04



green=AA, orange=AB, purple=BB, black=missing



### Scan 280 - Chromosome 20 - CSF1R\_A781E\_D04





### Scan 280 - Chromosome 21 - CSF1R\_A781E\_D04



green=AA, orange=AB, purple=BB, black=missing



### Scan 280 - Chromosome 22 - CSF1R\_A781E\_D04





### Scan 280 - Chromosome X - CSF1R\_A781E\_D04





# Scan 280 - Chromosome Y - CSF1R\_A781E\_D04





position (Mb) horizontal line = 0.5000 0.3333 0.6667