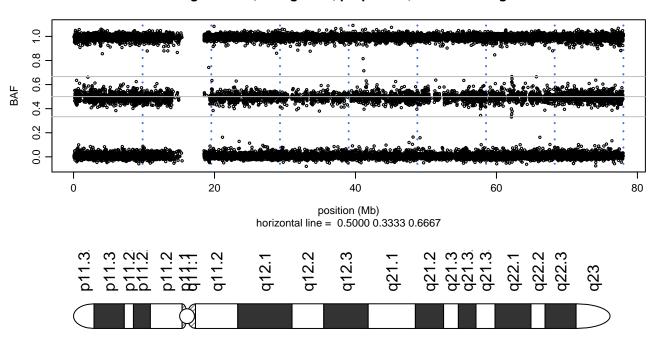

1E\_D04





# Scan 280 - Chromosome 6 - CSF1R\_A781E\_D04





## Scan 280 - Chromosome 7 - CSF1R\_A781E\_D04





### Scan 280 - Chromosome 8 - CSF1R\_A781E\_D04



green=AA, orange=AB, purple=BB, black=missing



### Scan 280 - Chromosome 9 - CSF1R\_A781E\_D04





### Scan 280 - Chromosome 10 - CSF1R\_A781E\_D04





### Scan 280 - Chromosome 11 - CSF1R\_A781E\_D04





### Scan 280 - Chromosome 12 - CSF1R\_A781E\_D04





### Scan 280 - Chromosome 13 - CSF1R\_A781E\_D04





### Scan 280 - Chromosome 14 - CSF1R\_A781E\_D04





### Scan 280 - Chromosome 15 - CSF1R\_A781E\_D04





### Scan 280 - Chromosome 16 - CSF1R\_A781E\_D04





### Scan 280 - Chromosome 17 - CSF1R\_A781E\_D04





### Scan 280 - Chromosome 18 - CSF1R\_A781E\_D04



green=AA, orange=AB, purple=BB, black=missing



### Scan 280 - Chromosome 19 - CSF1R\_A781E\_D04



green=AA, orange=AB, purple=BB, black=missing



### Scan 280 - Chromosome 20 - CSF1R\_A781E\_D04





### Scan 280 - Chromosome 21 - CSF1R\_A781E\_D04



green=AA, orange=AB, purple=BB, black=missing



### Scan 280 - Chromosome 22 - CSF1R\_A781E\_D04





### Scan 280 - Chromosome X - CSF1R\_A781E\_D04





# Scan 280 - Chromosome Y - CSF1R\_A781E\_D04





position (Mb) horizontal line = 0.5000 0.3333 0.6667