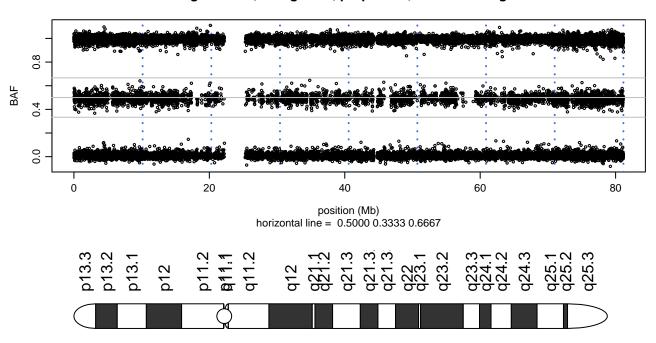

04





### Scan 280 - Chromosome 4 - CSF1R\_A781E\_D04





### Scan 280 - Chromosome 5 - CSF1R\_A781E\_D04





# Scan 280 - Chromosome 6 - CSF1R\_A781E\_D04





## Scan 280 - Chromosome 7 - CSF1R\_A781E\_D04





### Scan 280 - Chromosome 8 - CSF1R\_A781E\_D04



green=AA, orange=AB, purple=BB, black=missing



### Scan 280 - Chromosome 9 - CSF1R\_A781E\_D04





### Scan 280 - Chromosome 10 - CSF1R\_A781E\_D04





### Scan 280 - Chromosome 11 - CSF1R\_A781E\_D04





### Scan 280 - Chromosome 12 - CSF1R\_A781E\_D04





### Scan 280 - Chromosome 13 - CSF1R\_A781E\_D04





### Scan 280 - Chromosome 14 - CSF1R\_A781E\_D04





### Scan 280 - Chromosome 15 - CSF1R\_A781E\_D04





### Scan 280 - Chromosome 16 - CSF1R\_A781E\_D04





### Scan 280 - Chromosome 17 - CSF1R\_A781E\_D04





### Scan 280 - Chromosome 18 - CSF1R\_A781E\_D04



green=AA, orange=AB, purple=BB, black=missing



### Scan 280 - Chromosome 19 - CSF1R\_A781E\_D04



green=AA, orange=AB, purple=BB, black=missing



### Scan 280 - Chromosome 20 - CSF1R\_A781E\_D04





### Scan 280 - Chromosome 21 - CSF1R\_A781E\_D04



green=AA, orange=AB, purple=BB, black=missing



### Scan 280 - Chromosome 22 - CSF1R\_A781E\_D04





### Scan 280 - Chromosome X - CSF1R\_A781E\_D04





# Scan 280 - Chromosome Y - CSF1R\_A781E\_D04





position (Mb) horizontal line = 0.5000 0.3333 0.6667