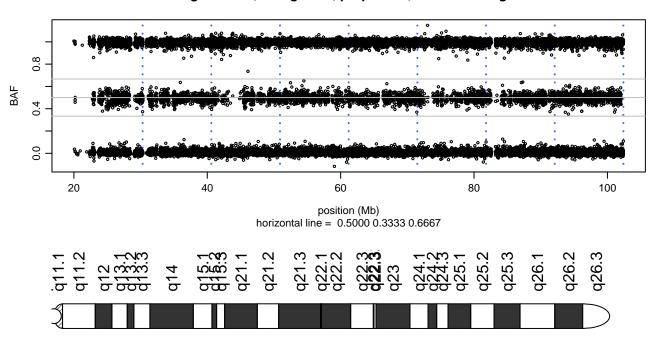

\_D04





## Scan 280 - Chromosome 2 - CSF1R\_A781E\_D04





### Scan 280 - Chromosome 3 - CSF1R\_A781E\_D04





### Scan 280 - Chromosome 4 - CSF1R\_A781E\_D04





### Scan 280 - Chromosome 5 - CSF1R\_A781E\_D04





# Scan 280 - Chromosome 6 - CSF1R\_A781E\_D04





## Scan 280 - Chromosome 7 - CSF1R\_A781E\_D04





### Scan 280 - Chromosome 8 - CSF1R\_A781E\_D04



green=AA, orange=AB, purple=BB, black=missing



### Scan 280 - Chromosome 9 - CSF1R\_A781E\_D04





### Scan 280 - Chromosome 10 - CSF1R\_A781E\_D04





### Scan 280 - Chromosome 11 - CSF1R\_A781E\_D04





### Scan 280 - Chromosome 12 - CSF1R\_A781E\_D04





### Scan 280 - Chromosome 13 - CSF1R\_A781E\_D04





### Scan 280 - Chromosome 14 - CSF1R\_A781E\_D04





### Scan 280 - Chromosome 15 - CSF1R\_A781E\_D04





### Scan 280 - Chromosome 16 - CSF1R\_A781E\_D04





### Scan 280 - Chromosome 17 - CSF1R\_A781E\_D04





### Scan 280 - Chromosome 18 - CSF1R\_A781E\_D04



green=AA, orange=AB, purple=BB, black=missing



### Scan 280 - Chromosome 19 - CSF1R\_A781E\_D04



green=AA, orange=AB, purple=BB, black=missing



### Scan 280 - Chromosome 20 - CSF1R\_A781E\_D04





### Scan 280 - Chromosome 21 - CSF1R\_A781E\_D04



green=AA, orange=AB, purple=BB, black=missing



### Scan 280 - Chromosome 22 - CSF1R\_A781E\_D04





### Scan 280 - Chromosome X - CSF1R\_A781E\_D04





# Scan 280 - Chromosome Y - CSF1R\_A781E\_D04





position (Mb) horizontal line = 0.5000 0.3333 0.6667