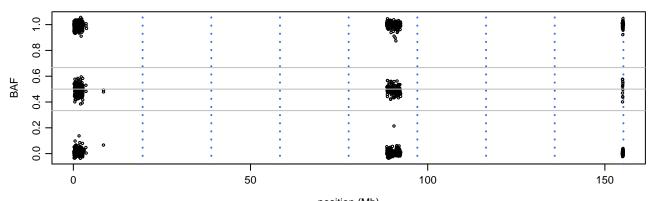

# Scan 280 - Chromosome Y - CSF1R\_A781E\_D04

position (Mb) horizontal line = 0.5000 0.3333 0.6667