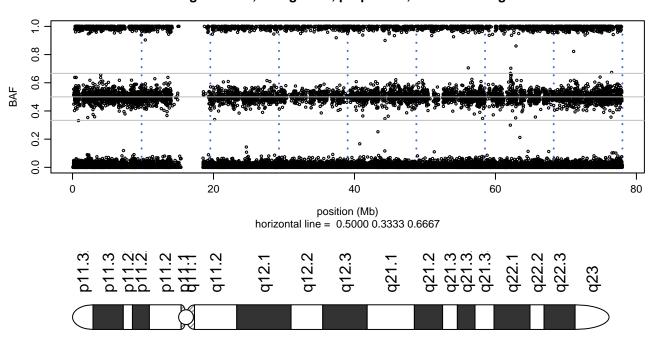

### Scan 280 - Chromosome 19 - APOE\_R136S\_A01

green=AA, orange=AB, purple=BB, black=missing