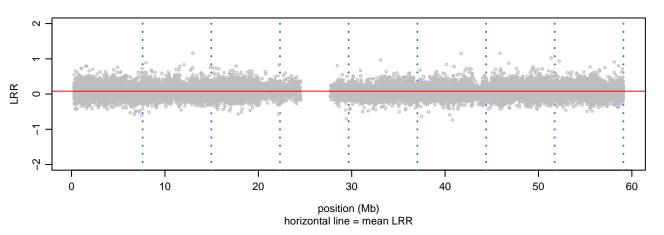

OE\_R136S\_A01





### Scan 280 - Chromosome 6 - APOE\_R136S\_A01





### Scan 280 - Chromosome 7 - APOE\_R136S\_A01





### Scan 280 - Chromosome 8 - APOE\_R136S\_A01





### Scan 280 - Chromosome 9 - APOE\_R136S\_A01





### Scan 280 - Chromosome 10 - APOE\_R136S\_A01





### Scan 280 - Chromosome 11 - APOE\_R136S\_A01





### Scan 280 - Chromosome 12 - APOE\_R136S\_A01





### Scan 280 - Chromosome 13 - APOE\_R136S\_A01





### Scan 280 - Chromosome 14 - APOE\_R136S\_A01





### Scan 280 - Chromosome 15 - APOE\_R136S\_A01





### Scan 280 - Chromosome 16 - APOE\_R136S\_A01



green=AA, orange=AB, purple=BB, black=missing



### Scan 280 - Chromosome 17 - APOE\_R136S\_A01





## Scan 280 - Chromosome 18 - APOE\_R136S\_A01





### Scan 280 - Chromosome 19 - APOE\_R136S\_A01



green=AA, orange=AB, purple=BB, black=missing



### Scan 280 - Chromosome 20 - APOE\_R136S\_A01





## Scan 280 - Chromosome 21 - APOE\_R136S\_A01



green=AA, orange=AB, purple=BB, black=missing



## Scan 280 - Chromosome 22 - APOE\_R136S\_A01



green=AA, orange=AB, purple=BB, black=missing



### Scan 280 - Chromosome X - APOE\_R136S\_A01





# Scan 280 - Chromosome Y - APOE\_R136S\_A01