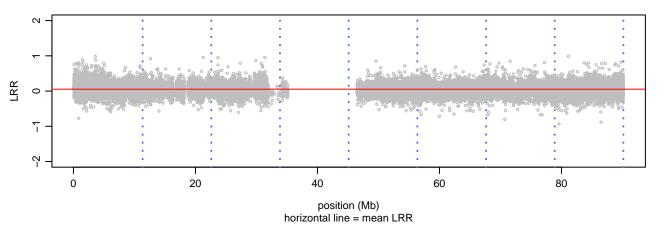

_R136S\_A01





### Scan 280 - Chromosome 2 - APOE\_R136S\_A01





### Scan 280 - Chromosome 3 - APOE\_R136S\_A01





### Scan 280 - Chromosome 4 - APOE\_R136S\_A01





### Scan 280 - Chromosome 5 - APOE\_R136S\_A01





### Scan 280 - Chromosome 6 - APOE\_R136S\_A01





### Scan 280 - Chromosome 7 - APOE\_R136S\_A01





### Scan 280 - Chromosome 8 - APOE\_R136S\_A01





### Scan 280 - Chromosome 9 - APOE\_R136S\_A01





### Scan 280 - Chromosome 10 - APOE\_R136S\_A01





### Scan 280 - Chromosome 11 - APOE\_R136S\_A01





### Scan 280 - Chromosome 12 - APOE\_R136S\_A01





### Scan 280 - Chromosome 13 - APOE\_R136S\_A01





### Scan 280 - Chromosome 14 - APOE\_R136S\_A01





### Scan 280 - Chromosome 15 - APOE\_R136S\_A01





### Scan 280 - Chromosome 16 - APOE\_R136S\_A01



green=AA, orange=AB, purple=BB, black=missing



### Scan 280 - Chromosome 17 - APOE\_R136S\_A01





## Scan 280 - Chromosome 18 - APOE\_R136S\_A01





### Scan 280 - Chromosome 19 - APOE\_R136S\_A01



green=AA, orange=AB, purple=BB, black=missing



### Scan 280 - Chromosome 20 - APOE\_R136S\_A01





## Scan 280 - Chromosome 21 - APOE\_R136S\_A01



green=AA, orange=AB, purple=BB, black=missing



## Scan 280 - Chromosome 22 - APOE\_R136S\_A01



green=AA, orange=AB, purple=BB, black=missing



### Scan 280 - Chromosome X - APOE\_R136S\_A01





# Scan 280 - Chromosome Y - APOE\_R136S\_A01