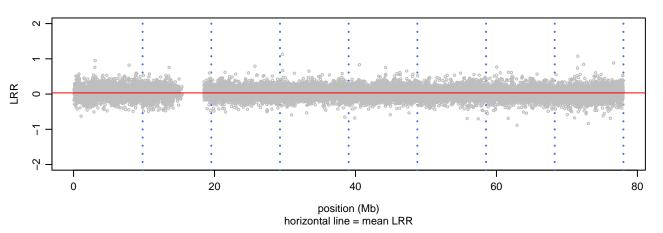

### Scan 280 - Chromosome 19 - APOE\_R136S\_A01

green=AA, orange=AB, purple=BB, black=missing