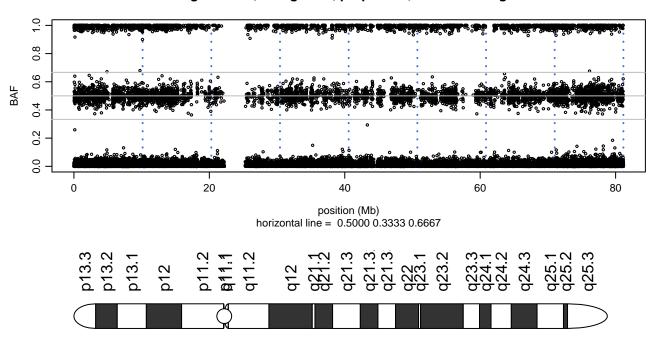

E\_R136S\_A01





### Scan 280 - Chromosome 4 - APOE\_R136S\_A01





### Scan 280 - Chromosome 5 - APOE\_R136S\_A01





### Scan 280 - Chromosome 6 - APOE\_R136S\_A01





### Scan 280 - Chromosome 7 - APOE\_R136S\_A01





### Scan 280 - Chromosome 8 - APOE\_R136S\_A01





### Scan 280 - Chromosome 9 - APOE\_R136S\_A01





### Scan 280 - Chromosome 10 - APOE\_R136S\_A01





### Scan 280 - Chromosome 11 - APOE\_R136S\_A01





### Scan 280 - Chromosome 12 - APOE\_R136S\_A01





### Scan 280 - Chromosome 13 - APOE\_R136S\_A01





### Scan 280 - Chromosome 14 - APOE\_R136S\_A01





### Scan 280 - Chromosome 15 - APOE\_R136S\_A01





### Scan 280 - Chromosome 16 - APOE\_R136S\_A01



green=AA, orange=AB, purple=BB, black=missing



### Scan 280 - Chromosome 17 - APOE\_R136S\_A01





## Scan 280 - Chromosome 18 - APOE\_R136S\_A01





### Scan 280 - Chromosome 19 - APOE\_R136S\_A01



green=AA, orange=AB, purple=BB, black=missing



### Scan 280 - Chromosome 20 - APOE\_R136S\_A01





## Scan 280 - Chromosome 21 - APOE\_R136S\_A01



green=AA, orange=AB, purple=BB, black=missing



## Scan 280 - Chromosome 22 - APOE\_R136S\_A01



green=AA, orange=AB, purple=BB, black=missing



### Scan 280 - Chromosome X - APOE\_R136S\_A01





# Scan 280 - Chromosome Y - APOE\_R136S\_A01