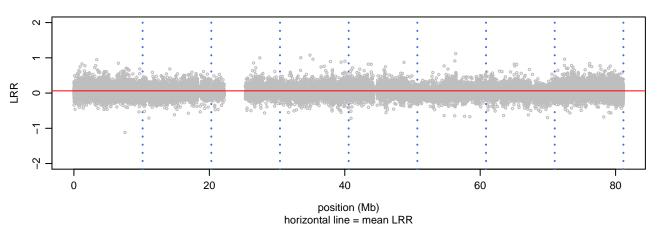

POE\_R136S\_A01





### Scan 280 - Chromosome 4 - APOE\_R136S\_A01





### Scan 280 - Chromosome 5 - APOE\_R136S\_A01





### Scan 280 - Chromosome 6 - APOE\_R136S\_A01





### Scan 280 - Chromosome 7 - APOE\_R136S\_A01





### Scan 280 - Chromosome 8 - APOE\_R136S\_A01





### Scan 280 - Chromosome 9 - APOE\_R136S\_A01





### Scan 280 - Chromosome 10 - APOE\_R136S\_A01





### Scan 280 - Chromosome 11 - APOE\_R136S\_A01





### Scan 280 - Chromosome 12 - APOE\_R136S\_A01





### Scan 280 - Chromosome 13 - APOE\_R136S\_A01





### Scan 280 - Chromosome 14 - APOE\_R136S\_A01





### Scan 280 - Chromosome 15 - APOE\_R136S\_A01





### Scan 280 - Chromosome 16 - APOE\_R136S\_A01



green=AA, orange=AB, purple=BB, black=missing



### Scan 280 - Chromosome 17 - APOE\_R136S\_A01





## Scan 280 - Chromosome 18 - APOE\_R136S\_A01





### Scan 280 - Chromosome 19 - APOE\_R136S\_A01



green=AA, orange=AB, purple=BB, black=missing



### Scan 280 - Chromosome 20 - APOE\_R136S\_A01





## Scan 280 - Chromosome 21 - APOE\_R136S\_A01



green=AA, orange=AB, purple=BB, black=missing



## Scan 280 - Chromosome 22 - APOE\_R136S\_A01



green=AA, orange=AB, purple=BB, black=missing



### Scan 280 - Chromosome X - APOE\_R136S\_A01





# Scan 280 - Chromosome Y - APOE\_R136S\_A01