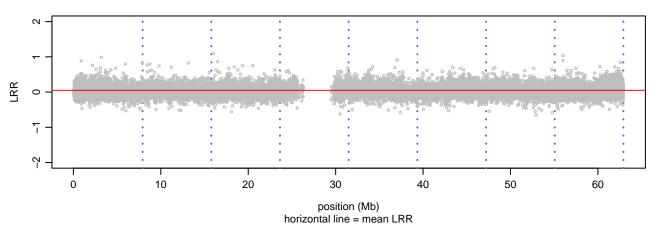

- APOE\_R136S\_A01





### Scan 280 - Chromosome 8 - APOE\_R136S\_A01





### Scan 280 - Chromosome 9 - APOE\_R136S\_A01





### Scan 280 - Chromosome 10 - APOE\_R136S\_A01





### Scan 280 - Chromosome 11 - APOE\_R136S\_A01





### Scan 280 - Chromosome 12 - APOE\_R136S\_A01





### Scan 280 - Chromosome 13 - APOE\_R136S\_A01





### Scan 280 - Chromosome 14 - APOE\_R136S\_A01





### Scan 280 - Chromosome 15 - APOE\_R136S\_A01





### Scan 280 - Chromosome 16 - APOE\_R136S\_A01



green=AA, orange=AB, purple=BB, black=missing



### Scan 280 - Chromosome 17 - APOE\_R136S\_A01





## Scan 280 - Chromosome 18 - APOE\_R136S\_A01





### Scan 280 - Chromosome 19 - APOE\_R136S\_A01



green=AA, orange=AB, purple=BB, black=missing



### Scan 280 - Chromosome 20 - APOE\_R136S\_A01





## Scan 280 - Chromosome 21 - APOE\_R136S\_A01



green=AA, orange=AB, purple=BB, black=missing



## Scan 280 - Chromosome 22 - APOE\_R136S\_A01



green=AA, orange=AB, purple=BB, black=missing



### Scan 280 - Chromosome X - APOE\_R136S\_A01





# Scan 280 - Chromosome Y - APOE\_R136S\_A01