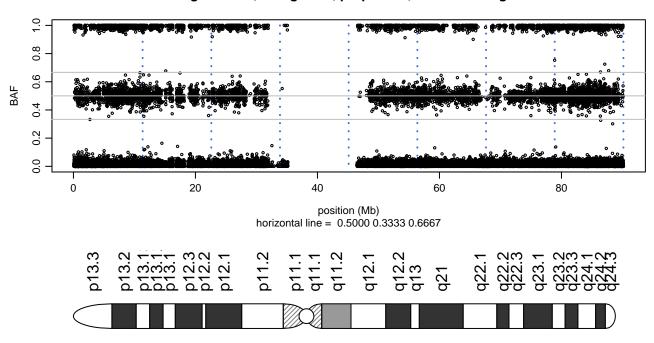

OE\_R136S\_A01





### Scan 280 - Chromosome 3 - APOE\_R136S\_A01





### Scan 280 - Chromosome 4 - APOE\_R136S\_A01





### Scan 280 - Chromosome 5 - APOE\_R136S\_A01





### Scan 280 - Chromosome 6 - APOE\_R136S\_A01





### Scan 280 - Chromosome 7 - APOE\_R136S\_A01





### Scan 280 - Chromosome 8 - APOE\_R136S\_A01





### Scan 280 - Chromosome 9 - APOE\_R136S\_A01





### Scan 280 - Chromosome 10 - APOE\_R136S\_A01





### Scan 280 - Chromosome 11 - APOE\_R136S\_A01





### Scan 280 - Chromosome 12 - APOE\_R136S\_A01





### Scan 280 - Chromosome 13 - APOE\_R136S\_A01





### Scan 280 - Chromosome 14 - APOE\_R136S\_A01





### Scan 280 - Chromosome 15 - APOE\_R136S\_A01





### Scan 280 - Chromosome 16 - APOE\_R136S\_A01



green=AA, orange=AB, purple=BB, black=missing



### Scan 280 - Chromosome 17 - APOE\_R136S\_A01





## Scan 280 - Chromosome 18 - APOE\_R136S\_A01





### Scan 280 - Chromosome 19 - APOE\_R136S\_A01



green=AA, orange=AB, purple=BB, black=missing



### Scan 280 - Chromosome 20 - APOE\_R136S\_A01





## Scan 280 - Chromosome 21 - APOE\_R136S\_A01



green=AA, orange=AB, purple=BB, black=missing



## Scan 280 - Chromosome 22 - APOE\_R136S\_A01



green=AA, orange=AB, purple=BB, black=missing



### Scan 280 - Chromosome X - APOE\_R136S\_A01





# Scan 280 - Chromosome Y - APOE\_R136S\_A01