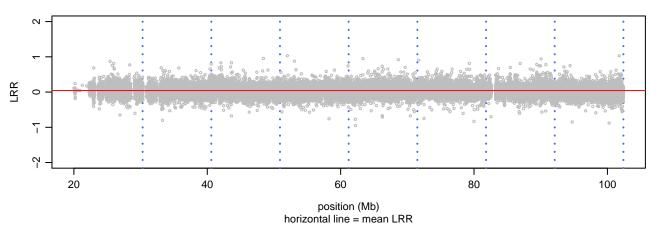

### Scan 280 - Chromosome 1 - APOE\_R136S\_A01





### Scan 280 - Chromosome 2 - APOE\_R136S\_A01





### Scan 280 - Chromosome 3 - APOE\_R136S\_A01





### Scan 280 - Chromosome 4 - APOE\_R136S\_A01





### Scan 280 - Chromosome 5 - APOE\_R136S\_A01





### Scan 280 - Chromosome 6 - APOE\_R136S\_A01





### Scan 280 - Chromosome 7 - APOE\_R136S\_A01





### Scan 280 - Chromosome 8 - APOE\_R136S\_A01





### Scan 280 - Chromosome 9 - APOE\_R136S\_A01





### Scan 280 - Chromosome 10 - APOE\_R136S\_A01





### Scan 280 - Chromosome 11 - APOE\_R136S\_A01





### Scan 280 - Chromosome 12 - APOE\_R136S\_A01





### Scan 280 - Chromosome 13 - APOE\_R136S\_A01





### Scan 280 - Chromosome 14 - APOE\_R136S\_A01





### Scan 280 - Chromosome 15 - APOE\_R136S\_A01





### Scan 280 - Chromosome 16 - APOE\_R136S\_A01



green=AA, orange=AB, purple=BB, black=missing



### Scan 280 - Chromosome 17 - APOE\_R136S\_A01





## Scan 280 - Chromosome 18 - APOE\_R136S\_A01





### Scan 280 - Chromosome 19 - APOE\_R136S\_A01



green=AA, orange=AB, purple=BB, black=missing



### Scan 280 - Chromosome 20 - APOE\_R136S\_A01





## Scan 280 - Chromosome 21 - APOE\_R136S\_A01



green=AA, orange=AB, purple=BB, black=missing



## Scan 280 - Chromosome 22 - APOE\_R136S\_A01



green=AA, orange=AB, purple=BB, black=missing



### Scan 280 - Chromosome X - APOE\_R136S\_A01





# Scan 280 - Chromosome Y - APOE\_R136S\_A01