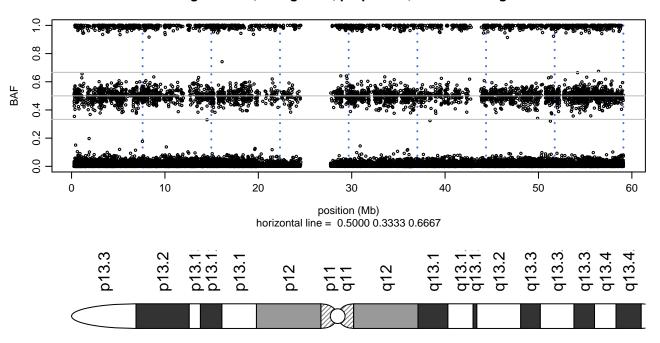

APOE\_R136S\_A01





### Scan 280 - Chromosome 7 - APOE\_R136S\_A01





### Scan 280 - Chromosome 8 - APOE\_R136S\_A01





### Scan 280 - Chromosome 9 - APOE\_R136S\_A01





### Scan 280 - Chromosome 10 - APOE\_R136S\_A01





### Scan 280 - Chromosome 11 - APOE\_R136S\_A01





### Scan 280 - Chromosome 12 - APOE\_R136S\_A01





### Scan 280 - Chromosome 13 - APOE\_R136S\_A01





### Scan 280 - Chromosome 14 - APOE\_R136S\_A01





### Scan 280 - Chromosome 15 - APOE\_R136S\_A01





### Scan 280 - Chromosome 16 - APOE\_R136S\_A01



green=AA, orange=AB, purple=BB, black=missing



### Scan 280 - Chromosome 17 - APOE\_R136S\_A01





## Scan 280 - Chromosome 18 - APOE\_R136S\_A01





### Scan 280 - Chromosome 19 - APOE\_R136S\_A01



green=AA, orange=AB, purple=BB, black=missing



### Scan 280 - Chromosome 20 - APOE\_R136S\_A01





## Scan 280 - Chromosome 21 - APOE\_R136S\_A01



green=AA, orange=AB, purple=BB, black=missing



## Scan 280 - Chromosome 22 - APOE\_R136S\_A01



green=AA, orange=AB, purple=BB, black=missing



### Scan 280 - Chromosome X - APOE\_R136S\_A01





# Scan 280 - Chromosome Y - APOE\_R136S\_A01