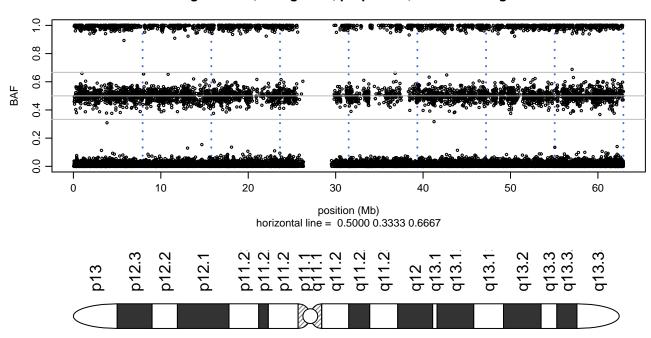

APOE\_R136S\_A01





### Scan 280 - Chromosome 8 - APOE\_R136S\_A01





### Scan 280 - Chromosome 9 - APOE\_R136S\_A01





### Scan 280 - Chromosome 10 - APOE\_R136S\_A01





### Scan 280 - Chromosome 11 - APOE\_R136S\_A01





### Scan 280 - Chromosome 12 - APOE\_R136S\_A01





### Scan 280 - Chromosome 13 - APOE\_R136S\_A01





### Scan 280 - Chromosome 14 - APOE\_R136S\_A01





### Scan 280 - Chromosome 15 - APOE\_R136S\_A01





### Scan 280 - Chromosome 16 - APOE\_R136S\_A01



green=AA, orange=AB, purple=BB, black=missing



### Scan 280 - Chromosome 17 - APOE\_R136S\_A01





## Scan 280 - Chromosome 18 - APOE\_R136S\_A01





### Scan 280 - Chromosome 19 - APOE\_R136S\_A01



green=AA, orange=AB, purple=BB, black=missing



### Scan 280 - Chromosome 20 - APOE\_R136S\_A01





## Scan 280 - Chromosome 21 - APOE\_R136S\_A01



green=AA, orange=AB, purple=BB, black=missing



## Scan 280 - Chromosome 22 - APOE\_R136S\_A01



green=AA, orange=AB, purple=BB, black=missing



### Scan 280 - Chromosome X - APOE\_R136S\_A01





# Scan 280 - Chromosome Y - APOE\_R136S\_A01