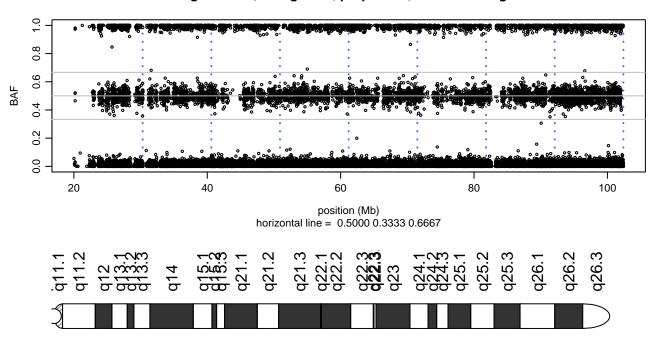

### Scan 280 - Chromosome 1 - APOE\_R136S\_A01





### Scan 280 - Chromosome 2 - APOE\_R136S\_A01





### Scan 280 - Chromosome 3 - APOE\_R136S\_A01





### Scan 280 - Chromosome 4 - APOE\_R136S\_A01





### Scan 280 - Chromosome 5 - APOE\_R136S\_A01





### Scan 280 - Chromosome 6 - APOE\_R136S\_A01





### Scan 280 - Chromosome 7 - APOE\_R136S\_A01





### Scan 280 - Chromosome 8 - APOE\_R136S\_A01





### Scan 280 - Chromosome 9 - APOE\_R136S\_A01





### Scan 280 - Chromosome 10 - APOE\_R136S\_A01





### Scan 280 - Chromosome 11 - APOE\_R136S\_A01





### Scan 280 - Chromosome 12 - APOE\_R136S\_A01





### Scan 280 - Chromosome 13 - APOE\_R136S\_A01





### Scan 280 - Chromosome 14 - APOE\_R136S\_A01





### Scan 280 - Chromosome 15 - APOE\_R136S\_A01





### Scan 280 - Chromosome 16 - APOE\_R136S\_A01



green=AA, orange=AB, purple=BB, black=missing



### Scan 280 - Chromosome 17 - APOE\_R136S\_A01





## Scan 280 - Chromosome 18 - APOE\_R136S\_A01





### Scan 280 - Chromosome 19 - APOE\_R136S\_A01



green=AA, orange=AB, purple=BB, black=missing



### Scan 280 - Chromosome 20 - APOE\_R136S\_A01





## Scan 280 - Chromosome 21 - APOE\_R136S\_A01



green=AA, orange=AB, purple=BB, black=missing



## Scan 280 - Chromosome 22 - APOE\_R136S\_A01



green=AA, orange=AB, purple=BB, black=missing



### Scan 280 - Chromosome X - APOE\_R136S\_A01





# Scan 280 - Chromosome Y - APOE\_R136S\_A01