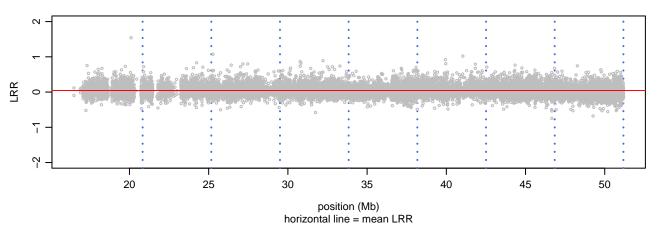

Scan 280 - Chromosome 10 - FUS\_R521H\_A04





## Scan 280 - Chromosome 11 - FUS\_R521H\_A04





### Scan 280 - Chromosome 12 - FUS\_R521H\_A04





### Scan 280 - Chromosome 13 - FUS\_R521H\_A04





### Scan 280 - Chromosome 14 - FUS\_R521H\_A04





# Scan 280 - Chromosome 15 - FUS\_R521H\_A04





# Scan 280 - Chromosome 16 - FUS\_R521H\_A04





### Scan 280 - Chromosome 17 - FUS\_R521H\_A04





### Scan 280 - Chromosome 18 - FUS\_R521H\_A04





### Scan 280 - Chromosome 19 - FUS\_R521H\_A04



green=AA, orange=AB, purple=BB, black=missing



### Scan 280 - Chromosome 20 - FUS\_R521H\_A04



green=AA, orange=AB, purple=BB, black=missing



Scan 280 - Chromosome 21 - FUS\_R521H\_A04



green=AA, orange=AB, purple=BB, black=missing



## Scan 280 - Chromosome 22 - FUS\_R521H\_A04





## Scan 280 - Chromosome X - FUS\_R521H\_A04





## Scan 280 - Chromosome Y - FUS\_R521H\_A04