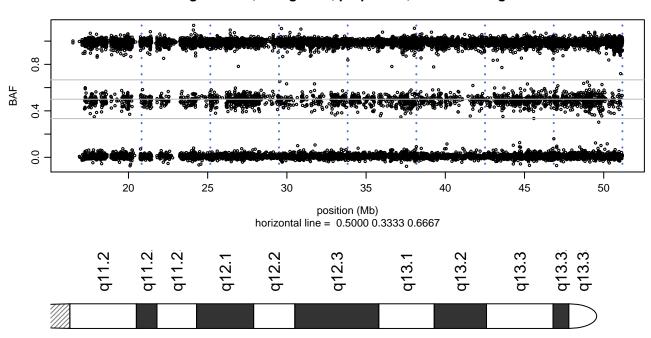

can 280 - Chromosome 10 - FUS\_R521H\_A04





## Scan 280 - Chromosome 11 - FUS\_R521H\_A04





### Scan 280 - Chromosome 12 - FUS\_R521H\_A04





### Scan 280 - Chromosome 13 - FUS\_R521H\_A04





### Scan 280 - Chromosome 14 - FUS\_R521H\_A04





# Scan 280 - Chromosome 15 - FUS\_R521H\_A04





# Scan 280 - Chromosome 16 - FUS\_R521H\_A04





### Scan 280 - Chromosome 17 - FUS\_R521H\_A04





### Scan 280 - Chromosome 18 - FUS\_R521H\_A04





### Scan 280 - Chromosome 19 - FUS\_R521H\_A04



green=AA, orange=AB, purple=BB, black=missing



### Scan 280 - Chromosome 20 - FUS\_R521H\_A04



green=AA, orange=AB, purple=BB, black=missing



Scan 280 - Chromosome 21 - FUS\_R521H\_A04



green=AA, orange=AB, purple=BB, black=missing



## Scan 280 - Chromosome 22 - FUS\_R521H\_A04





## Scan 280 - Chromosome X - FUS\_R521H\_A04





## Scan 280 - Chromosome Y - FUS\_R521H\_A04