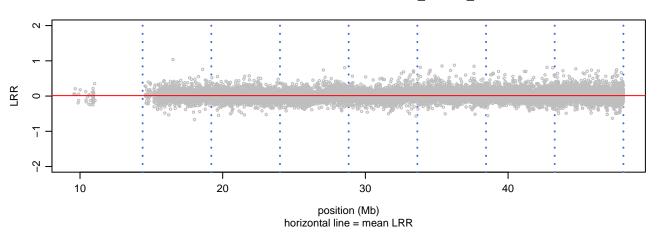

Scan 280 - Chromosome 8 - FUS\_R521H\_A04





# Scan 280 - Chromosome 9 - FUS\_R521H\_A04





## Scan 280 - Chromosome 10 - FUS\_R521H\_A04





## Scan 280 - Chromosome 11 - FUS\_R521H\_A04





### Scan 280 - Chromosome 12 - FUS\_R521H\_A04





### Scan 280 - Chromosome 13 - FUS\_R521H\_A04





### Scan 280 - Chromosome 14 - FUS\_R521H\_A04





# Scan 280 - Chromosome 15 - FUS\_R521H\_A04





# Scan 280 - Chromosome 16 - FUS\_R521H\_A04





### Scan 280 - Chromosome 17 - FUS\_R521H\_A04





### Scan 280 - Chromosome 18 - FUS\_R521H\_A04





### Scan 280 - Chromosome 19 - FUS\_R521H\_A04



green=AA, orange=AB, purple=BB, black=missing



### Scan 280 - Chromosome 20 - FUS\_R521H\_A04



green=AA, orange=AB, purple=BB, black=missing



Scan 280 - Chromosome 21 - FUS\_R521H\_A04



green=AA, orange=AB, purple=BB, black=missing



## Scan 280 - Chromosome 22 - FUS\_R521H\_A04





## Scan 280 - Chromosome X - FUS\_R521H\_A04





## Scan 280 - Chromosome Y - FUS\_R521H\_A04