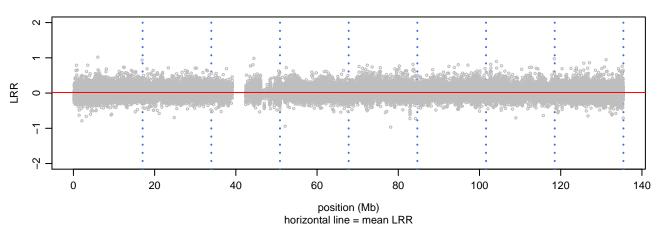

## Scan 280 - Chromosome 1 - FUS\_R521H\_A04





## Scan 280 - Chromosome 2 - FUS\_R521H\_A04





## Scan 280 - Chromosome 3 - FUS\_R521H\_A04





# Scan 280 - Chromosome 4 - FUS\_R521H\_A04





# Scan 280 - Chromosome 5 - FUS\_R521H\_A04





# Scan 280 - Chromosome 6 - FUS\_R521H\_A04





## Scan 280 - Chromosome 7 - FUS\_R521H\_A04





# Scan 280 - Chromosome 8 - FUS\_R521H\_A04





# Scan 280 - Chromosome 9 - FUS\_R521H\_A04





## Scan 280 - Chromosome 10 - FUS\_R521H\_A04





## Scan 280 - Chromosome 11 - FUS\_R521H\_A04





### Scan 280 - Chromosome 12 - FUS\_R521H\_A04





### Scan 280 - Chromosome 13 - FUS\_R521H\_A04





### Scan 280 - Chromosome 14 - FUS\_R521H\_A04





# Scan 280 - Chromosome 15 - FUS\_R521H\_A04





# Scan 280 - Chromosome 16 - FUS\_R521H\_A04





### Scan 280 - Chromosome 17 - FUS\_R521H\_A04





### Scan 280 - Chromosome 18 - FUS\_R521H\_A04





### Scan 280 - Chromosome 19 - FUS\_R521H\_A04



green=AA, orange=AB, purple=BB, black=missing



### Scan 280 - Chromosome 20 - FUS\_R521H\_A04



green=AA, orange=AB, purple=BB, black=missing



Scan 280 - Chromosome 21 - FUS\_R521H\_A04



green=AA, orange=AB, purple=BB, black=missing



## Scan 280 - Chromosome 22 - FUS\_R521H\_A04





## Scan 280 - Chromosome X - FUS\_R521H\_