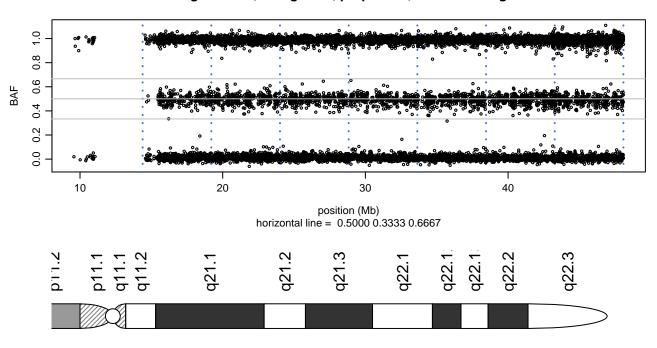

Scan 280 - Chromosome 9 - FUS\_R521H\_A04





## Scan 280 - Chromosome 10 - FUS\_R521H\_A04





## Scan 280 - Chromosome 11 - FUS\_R521H\_A04





### Scan 280 - Chromosome 12 - FUS\_R521H\_A04





### Scan 280 - Chromosome 13 - FUS\_R521H\_A04





### Scan 280 - Chromosome 14 - FUS\_R521H\_A04





# Scan 280 - Chromosome 15 - FUS\_R521H\_A04





# Scan 280 - Chromosome 16 - FUS\_R521H\_A04





### Scan 280 - Chromosome 17 - FUS\_R521H\_A04





### Scan 280 - Chromosome 18 - FUS\_R521H\_A04





### Scan 280 - Chromosome 19 - FUS\_R521H\_A04



green=AA, orange=AB, purple=BB, black=missing



### Scan 280 - Chromosome 20 - FUS\_R521H\_A04



green=AA, orange=AB, purple=BB, black=missing



Scan 280 - Chromosome 21 - FUS\_R521H\_A04



green=AA, orange=AB, purple=BB, black=missing



## Scan 280 - Chromosome 22 - FUS\_R521H\_A04





## Scan 280 - Chromosome X - FUS\_R521H\_A04





## Scan 280 - Chromosome Y - FUS\_R521H\_A04