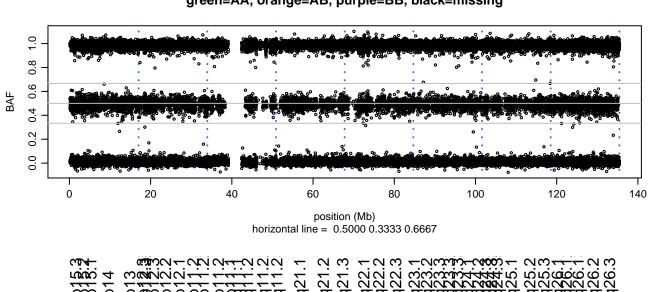

## Scan 280 - Chromosome 1 - FUS\_R521H\_A04





## Scan 280 - Chromosome 2 - FUS\_R521H\_A04





## Scan 280 - Chromosome 3 - FUS\_R521H\_A04





# Scan 280 - Chromosome 4 - FUS\_R521H\_A04





# Scan 280 - Chromosome 5 - FUS\_R521H\_A04





# Scan 280 - Chromosome 6 - FUS\_R521H\_A04





## Scan 280 - Chromosome 7 - FUS\_R521H\_A04





# Scan 280 - Chromosome 8 - FUS\_R521H\_A04





# Scan 280 - Chromosome 9 - FUS\_R521H\_A04





## Scan 280 - Chromosome 10 - FUS\_R521H\_A04





## Scan 280 - Chromosome 11 - FUS\_R521H\_A04





### Scan 280 - Chromosome 12 - FUS\_R521H\_A04





### Scan 280 - Chromosome 13 - FUS\_R521H\_A04





### Scan 280 - Chromosome 14 - FUS\_R521H\_A04





# Scan 280 - Chromosome 15 - FUS\_R521H\_A04





# Scan 280 - Chromosome 16 - FUS\_R521H\_A04





### Scan 280 - Chromosome 17 - FUS\_R521H\_A04





### Scan 280 - Chromosome 18 - FUS\_R521H\_A04





### Scan 280 - Chromosome 19 - FUS\_R521H\_A04



green=AA, orange=AB, purple=BB, black=missing



### Scan 280 - Chromosome 20 - FUS\_R521H\_A04



green=AA, orange=AB, purple=BB, black=missing



Scan 280 - Chromosome 21 - FUS\_R521H\_A04



green=AA, orange=AB, purple=BB, black=missing



## Scan 280 - Chromosome 22 - FUS\_R521H\_A04





## Scan 280 - Chromosome X - FUS\_R521H\_A0