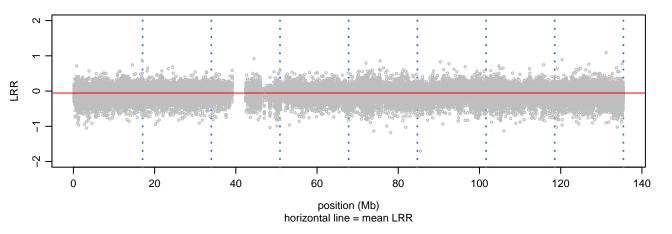

### Scan 280 - Chromosome 1 - POLG\_G737R\_A03





### Scan 280 - Chromosome 2 - POLG\_G737R\_A03





### Scan 280 - Chromosome 3 - POLG\_G737R\_A03





### Scan 280 - Chromosome 4 - POLG\_G737R\_A03





### Scan 280 - Chromosome 5 - POLG\_G737R\_A03





### Scan 280 - Chromosome 6 - POLG\_G737R\_A03





### Scan 280 - Chromosome 7 - POLG\_G737R\_A03





### Scan 280 - Chromosome 8 - POLG\_G737R\_A03





### Scan 280 - Chromosome 9 - POLG\_G737R\_A03





### Scan 280 - Chromosome 10 - POLG\_G737R\_A03





### Scan 280 - Chromosome 11 - POLG\_G737R\_A03





### Scan 280 - Chromosome 12 - POLG\_G737R\_A03





### Scan 280 - Chromosome 13 - POLG\_G737R\_A03





### Scan 280 - Chromosome 14 - POLG\_G737R\_A03





### Scan 280 - Chromosome 15 - POLG\_G737R\_A03





### Scan 280 - Chromosome 16 - POLG\_G737R\_A03





### Scan 280 - Chromosome 17 - POLG\_G737R\_A03





### Scan 280 - Chromosome 18 - POLG\_G737R\_A03



green=AA, orange=AB, purple=BB, black=missing



### Scan 280 - Chromosome 19 - POLG\_G737R\_A03



green=AA, orange=AB, purple=BB, black=missing



### Scan 280 - Chromosome 20 - POLG\_G737R\_A03



green=AA, orange=AB, purple=BB, black=missing



## Scan 280 - Chromosome 21 - POLG\_G737R\_A03



green=AA, orange=AB, purple=BB, black=missing



## Scan 280 - Chromosome 2