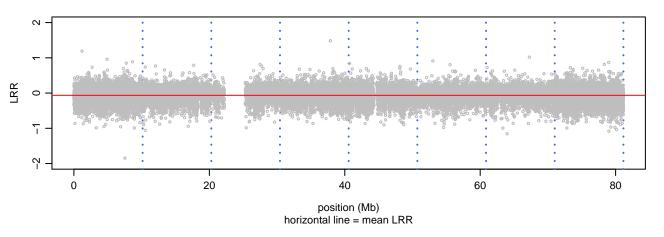

### Scan 280 - Chromosome 20 - POLG\_G737R\_A03

green=AA, orange=AB, purple=BB, black=missing