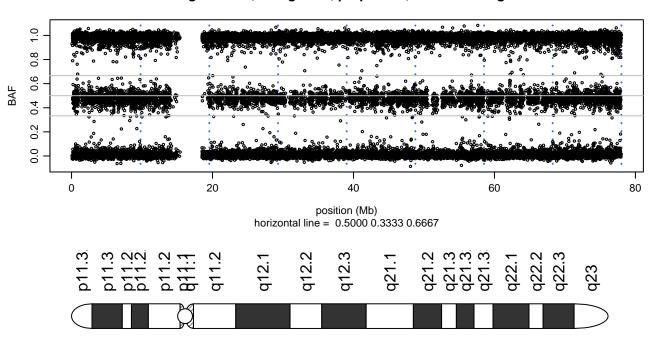

## Scan 280 - Chromosome 21 - POLG\_G737R\_A03

green=AA, orange=AB, purple=BB, black=missing