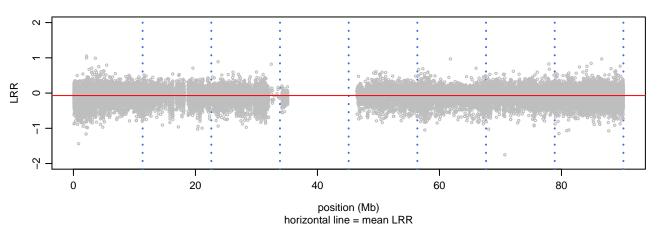

_G737R\_A03





### Scan 280 - Chromosome 2 - POLG\_G737R\_A03





### Scan 280 - Chromosome 3 - POLG\_G737R\_A03





### Scan 280 - Chromosome 4 - POLG\_G737R\_A03





### Scan 280 - Chromosome 5 - POLG\_G737R\_A03





### Scan 280 - Chromosome 6 - POLG\_G737R\_A03





### Scan 280 - Chromosome 7 - POLG\_G737R\_A03





### Scan 280 - Chromosome 8 - POLG\_G737R\_A03





### Scan 280 - Chromosome 9 - POLG\_G737R\_A03





### Scan 280 - Chromosome 10 - POLG\_G737R\_A03





### Scan 280 - Chromosome 11 - POLG\_G737R\_A03





### Scan 280 - Chromosome 12 - POLG\_G737R\_A03





### Scan 280 - Chromosome 13 - POLG\_G737R\_A03





### Scan 280 - Chromosome 14 - POLG\_G737R\_A03





### Scan 280 - Chromosome 15 - POLG\_G737R\_A03





### Scan 280 - Chromosome 16 - POLG\_G737R\_A03





### Scan 280 - Chromosome 17 - POLG\_G737R\_A03





### Scan 280 - Chromosome 18 - POLG\_G737R\_A03



green=AA, orange=AB, purple=BB, black=missing



### Scan 280 - Chromosome 19 - POLG\_G737R\_A03



green=AA, orange=AB, purple=BB, black=missing



### Scan 280 - Chromosome 20 - POLG\_G737R\_A03



green=AA, orange=AB, purple=BB, black=missing



## Scan 280 - Chromosome 21 - POLG\_G737R\_A03



green=AA, orange=AB, purple=BB, black=missing



## Scan 280 - Chromosome 22 - POLG\_G737R\_A03



green=AA, orange=AB, purple=BB, black=missing



### Scan 280 - Chromosome X - POLG\_G737R\_A03





## Scan 280 - Chromosome Y - POLG\_G737R\_A03