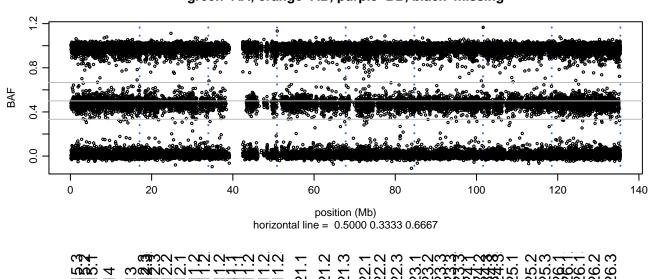

### Scan 280 - Chromosome 1 - POLG\_G737R\_A03





### Scan 280 - Chromosome 2 - POLG\_G737R\_A03





### Scan 280 - Chromosome 3 - POLG\_G737R\_A03





### Scan 280 - Chromosome 4 - POLG\_G737R\_A03





### Scan 280 - Chromosome 5 - POLG\_G737R\_A03





### Scan 280 - Chromosome 6 - POLG\_G737R\_A03





### Scan 280 - Chromosome 7 - POLG\_G737R\_A03





### Scan 280 - Chromosome 8 - POLG\_G737R\_A03





### Scan 280 - Chromosome 9 - POLG\_G737R\_A03





### Scan 280 - Chromosome 10 - POLG\_G737R\_A03





### Scan 280 - Chromosome 11 - POLG\_G737R\_A03





### Scan 280 - Chromosome 12 - POLG\_G737R\_A03





### Scan 280 - Chromosome 13 - POLG\_G737R\_A03





### Scan 280 - Chromosome 14 - POLG\_G737R\_A03





### Scan 280 - Chromosome 15 - POLG\_G737R\_A03





### Scan 280 - Chromosome 16 - POLG\_G737R\_A03





### Scan 280 - Chromosome 17 - POLG\_G737R\_A03





### Scan 280 - Chromosome 18 - POLG\_G737R\_A03



green=AA, orange=AB, purple=BB, black=missing



### Scan 280 - Chromosome 19 - POLG\_G737R\_A03



green=AA, orange=AB, purple=BB, black=missing



### Scan 280 - Chromosome 20 - POLG\_G737R\_A03



green=AA, orange=AB, purple=BB, black=missing



## Scan 280 - Chromosome 21 - POLG\_G737R\_A03



green=AA, orange=AB, purple=BB, black=missing



## Scan 280 - Chromosome 22