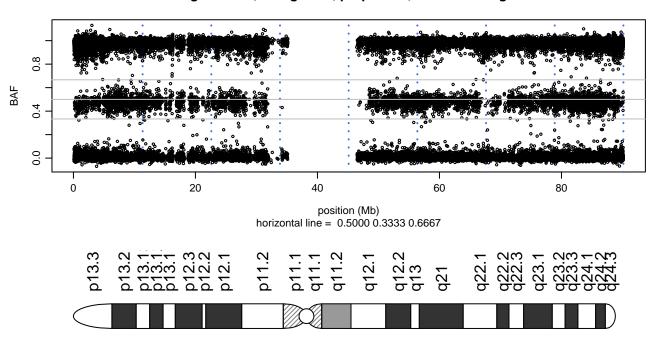

737R\_A03





### Scan 280 - Chromosome 2 - POLG\_G737R\_A03





### Scan 280 - Chromosome 3 - POLG\_G737R\_A03





### Scan 280 - Chromosome 4 - POLG\_G737R\_A03





### Scan 280 - Chromosome 5 - POLG\_G737R\_A03





### Scan 280 - Chromosome 6 - POLG\_G737R\_A03





### Scan 280 - Chromosome 7 - POLG\_G737R\_A03





### Scan 280 - Chromosome 8 - POLG\_G737R\_A03





### Scan 280 - Chromosome 9 - POLG\_G737R\_A03





### Scan 280 - Chromosome 10 - POLG\_G737R\_A03





### Scan 280 - Chromosome 11 - POLG\_G737R\_A03





### Scan 280 - Chromosome 12 - POLG\_G737R\_A03





### Scan 280 - Chromosome 13 - POLG\_G737R\_A03





### Scan 280 - Chromosome 14 - POLG\_G737R\_A03





### Scan 280 - Chromosome 15 - POLG\_G737R\_A03





### Scan 280 - Chromosome 16 - POLG\_G737R\_A03





### Scan 280 - Chromosome 17 - POLG\_G737R\_A03





### Scan 280 - Chromosome 18 - POLG\_G737R\_A03



green=AA, orange=AB, purple=BB, black=missing



### Scan 280 - Chromosome 19 - POLG\_G737R\_A03



green=AA, orange=AB, purple=BB, black=missing



### Scan 280 - Chromosome 20 - POLG\_G737R\_A03



green=AA, orange=AB, purple=BB, black=missing



## Scan 280 - Chromosome 21 - POLG\_G737R\_A03



green=AA, orange=AB, purple=BB, black=missing



## Scan 280 - Chromosome 22 - POLG\_G737R\_A03



green=AA, orange=AB, purple=BB, black=missing



### Scan 280 - Chromosome X - POLG\_G737R\_A03





## Scan 280 - Chromosome Y - POLG\_G737R\_A03