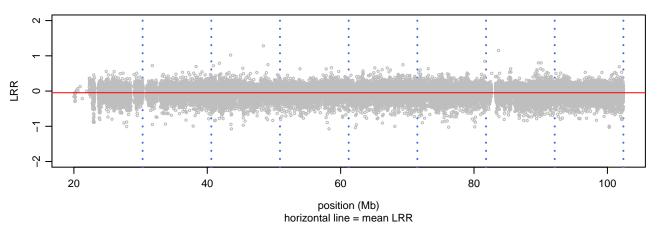

### Scan 280 - Chromosome 1 - POLG\_G737R\_A03





### Scan 280 - Chromosome 2 - POLG\_G737R\_A03





### Scan 280 - Chromosome 3 - POLG\_G737R\_A03





### Scan 280 - Chromosome 4 - POLG\_G737R\_A03





### Scan 280 - Chromosome 5 - POLG\_G737R\_A03





### Scan 280 - Chromosome 6 - POLG\_G737R\_A03





### Scan 280 - Chromosome 7 - POLG\_G737R\_A03





### Scan 280 - Chromosome 8 - POLG\_G737R\_A03





### Scan 280 - Chromosome 9 - POLG\_G737R\_A03





### Scan 280 - Chromosome 10 - POLG\_G737R\_A03





### Scan 280 - Chromosome 11 - POLG\_G737R\_A03





### Scan 280 - Chromosome 12 - POLG\_G737R\_A03





### Scan 280 - Chromosome 13 - POLG\_G737R\_A03





### Scan 280 - Chromosome 14 - POLG\_G737R\_A03





### Scan 280 - Chromosome 15 - POLG\_G737R\_A03





### Scan 280 - Chromosome 16 - POLG\_G737R\_A03





### Scan 280 - Chromosome 17 - POLG\_G737R\_A03





### Scan 280 - Chromosome 18 - POLG\_G737R\_A03



green=AA, orange=AB, purple=BB, black=missing



### Scan 280 - Chromosome 19 - POLG\_G737R\_A03



green=AA, orange=AB, purple=BB, black=missing



### Scan 280 - Chromosome 20 - POLG\_G737R\_A03



green=AA, orange=AB, purple=BB, black=missing



## Scan 280 - Chromosome 21 - POLG\_G737R\_A03



green=AA, orange=AB, purple=BB, black=missing



## Scan 280 - Chromosome 22 - POLG\_G737R\_A03



green=AA, orange=AB, purple=BB, black=missing



### Scan 280 - Chromosome X - POLG\_G737R\_A03





## Scan 280 - Chromosome Y - POLG\_G737R\_A03