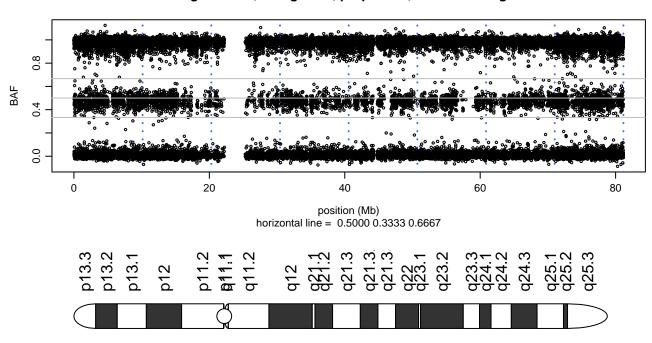

### Scan 280 - Chromosome 20 - POLG\_G737R\_A03

green=AA, orange=AB, purple=BB, black=missing