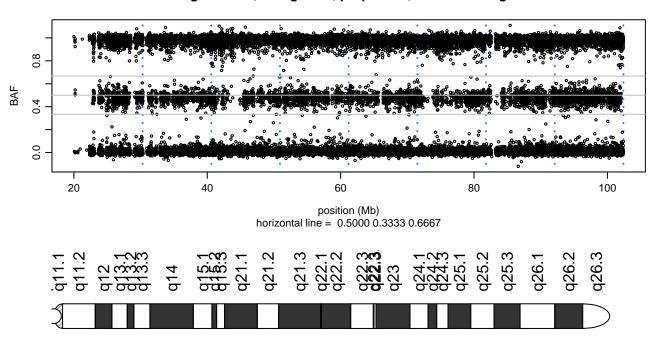

### Scan 280 - Chromosome 1 - POLG\_G737R\_A03





### Scan 280 - Chromosome 2 - POLG\_G737R\_A03





### Scan 280 - Chromosome 3 - POLG\_G737R\_A03





### Scan 280 - Chromosome 4 - POLG\_G737R\_A03





### Scan 280 - Chromosome 5 - POLG\_G737R\_A03





### Scan 280 - Chromosome 6 - POLG\_G737R\_A03





### Scan 280 - Chromosome 7 - POLG\_G737R\_A03





### Scan 280 - Chromosome 8 - POLG\_G737R\_A03





### Scan 280 - Chromosome 9 - POLG\_G737R\_A03





### Scan 280 - Chromosome 10 - POLG\_G737R\_A03





### Scan 280 - Chromosome 11 - POLG\_G737R\_A03





### Scan 280 - Chromosome 12 - POLG\_G737R\_A03





### Scan 280 - Chromosome 13 - POLG\_G737R\_A03





### Scan 280 - Chromosome 14 - POLG\_G737R\_A03





### Scan 280 - Chromosome 15 - POLG\_G737R\_A03





### Scan 280 - Chromosome 16 - POLG\_G737R\_A03





### Scan 280 - Chromosome 17 - POLG\_G737R\_A03





### Scan 280 - Chromosome 18 - POLG\_G737R\_A03



green=AA, orange=AB, purple=BB, black=missing



### Scan 280 - Chromosome 19 - POLG\_G737R\_A03



green=AA, orange=AB, purple=BB, black=missing



### Scan 280 - Chromosome 20 - POLG\_G737R\_A03



green=AA, orange=AB, purple=BB, black=missing



## Scan 280 - Chromosome 21 - POLG\_G737R\_A03



green=AA, orange=AB, purple=BB, black=missing



## Scan 280 - Chromosome 22 - POLG\_G737R\_A03



green=AA, orange=AB, purple=BB, black=missing



### Scan 280 - Chromosome X - POLG\_G737R\_A03





## Scan 280 - Chromosome Y - POLG\_G737R\_A03