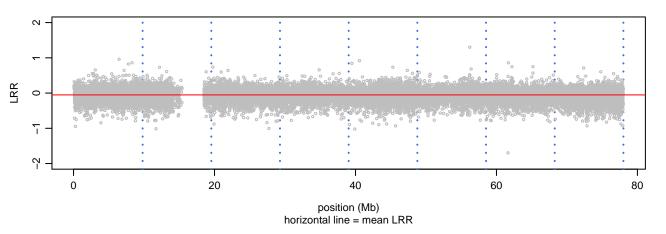

## Scan 280 - Chromosome 21 - POLG\_G737R\_A03

green=AA, orange=AB, purple=BB, black=missing