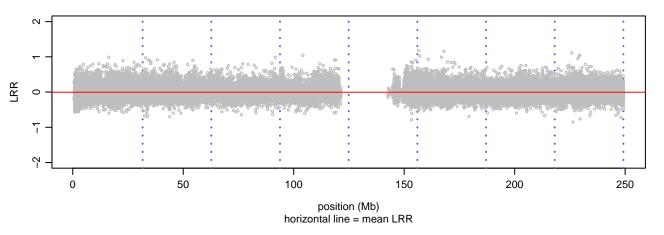

# Scan 280 - Chromosome 1 - PSEN1\_E276A\_A12





# Scan 280 - Chromosome 2 - PSEN1\_E276A\_A12





## Scan 280 - Chromosome 3 - PSEN1\_E276A\_A12





## Scan 280 - Chromosome 4 - PSEN1\_E276A\_A12





# Scan 280 - Chromosome 5 - PSEN1\_E276A\_A12





# Scan 280 - Chromosome 6 - PSEN1\_E276A\_A12





# Scan 280 - Chromosome 7 - PSEN1\_E276A\_A12





## Scan 280 - Chromosome 8 - PSEN1\_E276A\_A12





## Scan 280 - Chromosome 9 - PSEN1\_E276A\_A12





## Scan 280 - Chromosome 10 - PSEN1\_E276A\_A12





## Scan 280 - Chromosome 11 - PSEN1\_E276A\_A12





## Scan 280 - Chromosome 12 - PSEN1\_E276A\_A12





## Scan 280 - Chromosome 13 - PSEN1\_E276A\_A12





## Scan 280 - Chromosome 14 - PSEN1\_E276A\_A12





## Scan 280 - Chromosome 15 - PSEN1\_E276A\_A12





## Scan 280 - Chromosome 16 - PSEN1\_E276A\_A12





## Scan 280 -