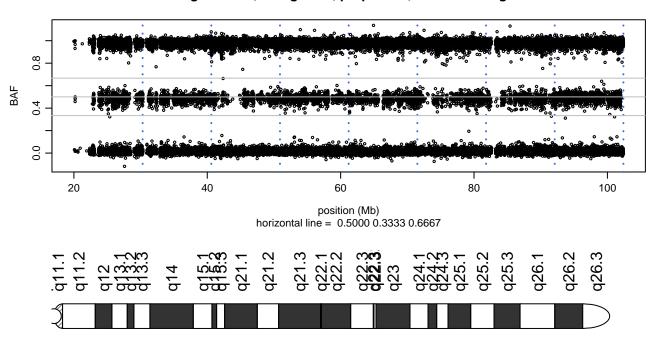

# Scan 280 - Chromosome 1 - PSEN1\_E276A\_A12





# Scan 280 - Chromosome 2 - PSEN1\_E276A\_A12





## Scan 280 - Chromosome 3 - PSEN1\_E276A\_A12





## Scan 280 - Chromosome 4 - PSEN1\_E276A\_A12





# Scan 280 - Chromosome 5 - PSEN1\_E276A\_A12





# Scan 280 - Chromosome 6 - PSEN1\_E276A\_A12





# Scan 280 - Chromosome 7 - PSEN1\_E276A\_A12





## Scan 280 - Chromosome 8 - PSEN1\_E276A\_A12





## Scan 280 - Chromosome 9 - PSEN1\_E276A\_A12





## Scan 280 - Chromosome 10 - PSEN1\_E276A\_A12





## Scan 280 - Chromosome 11 - PSEN1\_E276A\_A12





## Scan 280 - Chromosome 12 - PSEN1\_E276A\_A12





## Scan 280 - Chromosome 13 - PSEN1\_E276A\_A12





## Scan 280 - Chromosome 14 - PSEN1\_E276A\_A12





## Scan 280 - Chromosome 15 - PSEN1\_E276A\_A12





## Scan 280 - Chromosome 16 - PSEN1\_E276A\_A12





## Scan 280 - Chromosome 17 - PSEN1\_E276A\_A12





## Scan 280 - Chromosome 18 - PSEN1\_E276A\_A12



green=AA, orange=AB, purple=BB, black=missing



## Scan 280 - Chromosome 19 - PSEN1\_E276A\_A12



green=AA, orange=AB, purple=BB, black=missing



## Scan 280 - Chromosome 20 - PSEN1\_E276A\_A12



green=AA, orange=AB, purple=BB, black=missing



## Scan 280 - Chromosome 21 - PSEN1\_E276A\_A12



green=AA, orange=AB, purple=BB, black=missing



## Scan 280 - Chromosome 22 - PSEN1\_E276A\_A12





## Scan 280 - Chromosome X - PSEN1\_E276A\_A12





## Scan 280 - Chromosome Y - PSEN1\_E276A\_A12





position (Mb) horizontal line = 0.5000 0.3333 0.6667