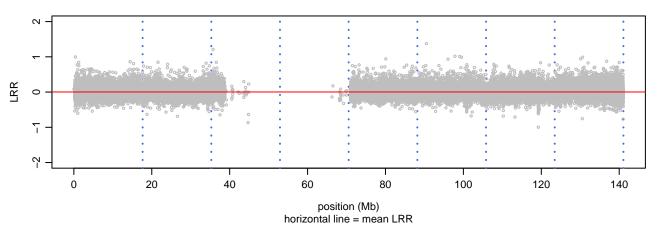

# Scan 280 - Chromosome 1 - PSEN1\_E276A\_A12





# Scan 280 - Chromosome 2 - PSEN1\_E276A\_A12





## Scan 280 - Chromosome 3 - PSEN1\_E276A\_A12





## Scan 280 - Chromosome 4 - PSEN1\_E276A\_A12





# Scan 280 - Chromosome 5 - PSEN1\_E276A\_A12





# Scan 280 - Chromosome 6 - PSEN1\_E276A\_A12





# Scan 280 - Chromosome 7 - PSEN1\_E276A\_A12





## Scan 280 - Chromosome 8 - PSEN1\_E276A\_A12





## Scan 280 - Chromosome 9 - PSEN1\_E276A\_A12





## Scan 280 - Chromosome 10 - PSEN1\_E276A\_A12





## Scan 280 - Chromosome 11 - PSEN1\_E276A\_A12





## Scan 280 - Chromosome 12 - PSEN1\_E276A\_A12





## Scan 280 - Chromosome 13 - PSEN1\_E276A\_A12





## Scan 280 - Chromosome 14 - PSEN1\_E276A\_A12





## Scan 280 - Chromosome 15 - PSEN1\_E276A\_A12





## Scan 280 - Chromosome 16 - PSEN1\_E276A\_A12





## Scan 280 - Chromosome 17 - PSEN1\_E276A\_A12





## Scan 280 - Chromosome 18 - PSEN1\_E276A\_A12



green=AA, orange=AB, purple=BB, black=missing



## Scan 280 - Chromosome 19 - PSEN1\_E276A\_A12



green=AA, orange=AB, purple=BB, black=missing



## Scan 280 - Chromosome 20 - PSEN1\_E276A\_A12



green=AA, orange=AB, purple=BB, black=missing



## Scan 280 - Chromosome 21 - PSEN1\_E276A\_A12



green=AA, orange=AB,