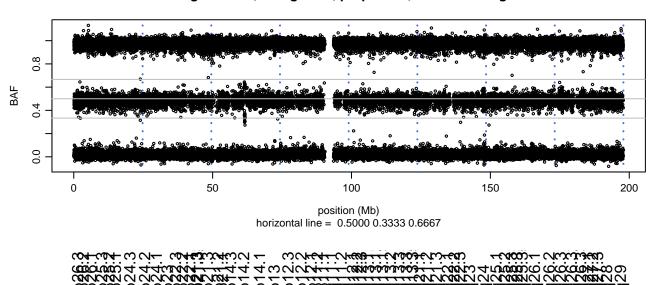

# Scan 280 - Chromosome 1 - PSEN1\_E276A\_A12





# Scan 280 - Chromosome 2 - PSEN1\_E276A\_A12





## Scan 280 - Chromosome 3 - PSEN1\_E276A\_A12





## Scan 280 - Chromosome 4 - PSEN1\_E276A\_A12





# Scan 280 - Chromosome 5 - PSEN1\_E276A\_A12





# Scan 280 - Chromosome 6 - PSEN1\_E276A\_A12





# Scan 280 - Chromosome 7 - PSEN1\_E276A\_A12





## Scan 280 - Chromosome 8 - PSEN1\_E276A\_A12





## Scan 280 - Chromosome 9 - PSEN1\_E276A\_A12





## Scan 280 - Chromosome 10 - PSEN1\_E276A\_A12





## Scan 280 - Chromosome 11 - PSEN1\_E276A\_A12





## Scan 280 - Chromosome 12 - PSEN1\_E276A\_A12





## Scan 280 - Chromosome 13 - PSEN1\_E276A\_A12





## Scan 280 - Chromosome 14 - PSEN1\_E276A\_A12





## Scan 280 - Chromosome 15 - PSEN1\_E276A\_A12





## Scan 280 - Chromosome 16 - PSEN1\_E276A\_A12





## Scan 280 - Chromosome 17 - PSEN1\_E276A\_A12





## Scan 280 - Chromosome 18 - PSEN1\_E276A\_A12



green=AA, oran