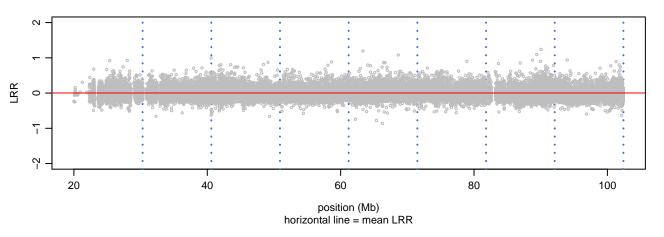

# Scan 280 - Chromosome 1 - PSEN1\_E276A\_A12





# Scan 280 - Chromosome 2 - PSEN1\_E276A\_A12





## Scan 280 - Chromosome 3 - PSEN1\_E276A\_A12





## Scan 280 - Chromosome 4 - PSEN1\_E276A\_A12





# Scan 280 - Chromosome 5 - PSEN1\_E276A\_A12





# Scan 280 - Chromosome 6 - PSEN1\_E276A\_A12





# Scan 280 - Chromosome 7 - PSEN1\_E276A\_A12





## Scan 280 - Chromosome 8 - PSEN1\_E276A\_A12





## Scan 280 - Chromosome 9 - PSEN1\_E276A\_A12





## Scan 280 - Chromosome 10 - PSEN1\_E276A\_A12





## Scan 280 - Chromosome 11 - PSEN1\_E276A\_A12





## Scan 280 - Chromosome 12 - PSEN1\_E276A\_A12





## Scan 280 - Chromosome 13 - PSEN1\_E276A\_A12





## Scan 280 - Chromosome 14 - PSEN1\_E276A\_A12





## Scan 280 - Chromosome 15 - PSEN1\_E276A\_A12





## Scan 280 - Chromosome 16 - PSEN1\_E276A\_A12





## Scan 280 - Chromosome 17 - PSEN1\_E276A\_A12





## Scan 280 - Chromosome 18 - PSEN1\_E276A\_A12



green=AA, orange=AB, purple=BB, black=missing



## Scan 280 - Chromosome 19 - PSEN1\_E276A\_A12



green=AA, orange=AB, purple=BB, black=missing



## Scan 280 - Chromosome 20 - PSEN1\_E276A\_A12



green=AA, orange=AB, purple=BB, black=missing



## Scan 280 - Chromosome 21 - PSEN1\_E276A\_A12



green=AA, orange=AB, purple=BB, black=missing



## Scan 280 - Chromosome 22 - PSEN1\_E276A\_A12





## Scan 280 - Chromosome X - PSEN1\_E276A\_A12





## Scan 280 - Chromosome Y - PSEN1\_E276A\_A12





position (Mb) horizontal line = 0.5000 0.3333 0.6667