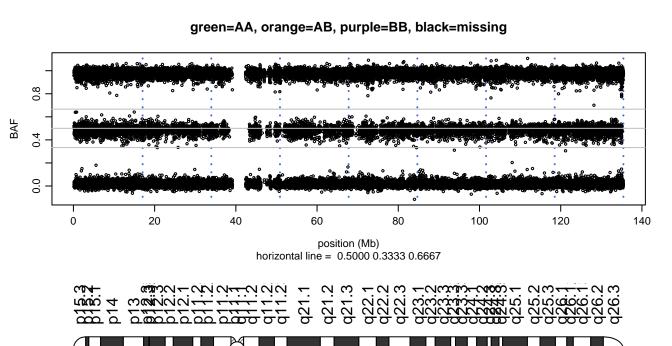

# Scan 280 - Chromosome 1 - PSEN1\_E276A\_A12





# Scan 280 - Chromosome 2 - PSEN1\_E276A\_A12





## Scan 280 - Chromosome 3 - PSEN1\_E276A\_A12





## Scan 280 - Chromosome 4 - PSEN1\_E276A\_A12





# Scan 280 - Chromosome 5 - PSEN1\_E276A\_A12





# Scan 280 - Chromosome 6 - PSEN1\_E276A\_A12





# Scan 280 - Chromosome 7 - PSEN1\_E276A\_A12





## Scan 280 - Chromosome 8 - PSEN1\_E276A\_A12





## Scan 280 - Chromosome 9 - PSEN1\_E276A\_A12





## Scan 280 - Chromosome 10 - PSEN1\_E276A\_A12





## Scan 280 - Chromosome 11 - PSEN1\_E276A\_A12





## Scan 280 - Chromosome 12 - PSEN1\_E276A\_A12





## Scan 280 - Chromosome 13 - PSEN1\_E276A\_A12





## Scan 280 - Chromosome 14 - PSEN1\_E276A\_A12





## Scan 280 - Chromosome 15 - PSEN1\_E276A\_A12





## Scan 280 - Chromosome 16 - PSEN1\_E276A\_A12





## Scan 280 - Chromosome 17 - PSEN1\_E276A\_A12





## Scan 280 - Chromosome 18 - PSEN1\_E276A\_A12



green=AA, orange=AB, purple=BB, black=missing



## Scan 280 - Chromosome 19 - PSEN1\_E276A\_A12



green=AA, orange=AB, purple=BB, black=missing



## Scan 280 - Chromosome 20 - PSEN1\_E276A\_A12



green=AA, orange=AB, purple=BB, black=missing



## Scan 280 - Chromosome 21 - PSEN1\_E276A\_A12



green=AA, orange=AB, purple=BB, black=missing



## Scan 280 - Chromosome 22