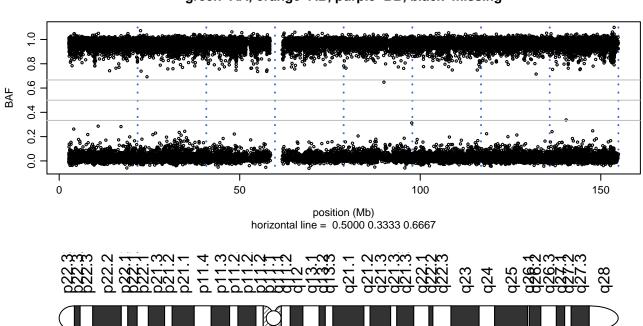

ome 12 - PSEN1\_E276A\_A12





## Scan 280 - Chromosome 13 - PSEN1\_E276A\_A12





## Scan 280 - Chromosome 14 - PSEN1\_E276A\_A12





## Scan 280 - Chromosome 15 - PSEN1\_E276A\_A12





## Scan 280 - Chromosome 16 - PSEN1\_E276A\_A12





## Scan 280 - Chromosome 17 - PSEN1\_E276A\_A12





## Scan 280 - Chromosome 18 - PSEN1\_E276A\_A12



green=AA, orange=AB, purple=BB, black=missing



## Scan 280 - Chromosome 19 - PSEN1\_E276A\_A12



green=AA, orange=AB, purple=BB, black=missing



## Scan 280 - Chromosome 20 - PSEN1\_E276A\_A12



green=AA, orange=AB, purple=BB, black=missing



## Scan 280 - Chromosome 21 - PSEN1\_E276A\_A12



green=AA, orange=AB, purple=BB, black=missing



## Scan 280 - Chromosome 22 - PSEN1\_E276A\_A12





## Scan 280 - Chromosome X - PSEN1\_E276A\_A12





## Scan 280 - Chromosome Y - PSEN1\_E276A\_A12





position (Mb) horizontal line = 0.5000 0.3333 0.6667