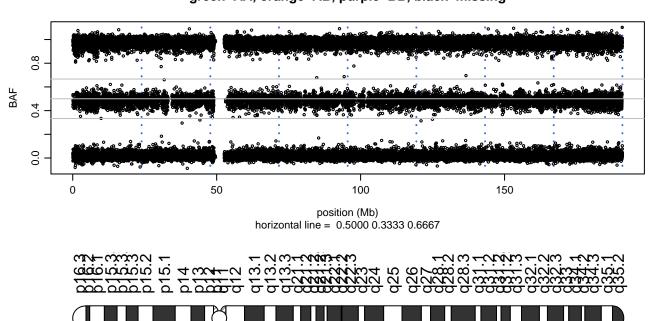

# Scan 280 - Chromosome 1 - PSEN1\_E276A\_A12





# Scan 280 - Chromosome 2 - PSEN1\_E276A\_A12





## Scan 280 - Chromosome 3 - PSEN1\_E276A\_A12





## Scan 280 - Chromosome 4 - PSEN1\_E276A\_A12





# Scan 280 - Chromosome 5 - PSEN1\_E276A\_A12





# Scan 280 - Chromosome 6 - PSEN1\_E276A\_A12





# Scan 280 - Chromosome 7 - PSEN1\_E276A\_A12





## Scan 280 - Chromosome 8 - PSEN1\_E276A\_A12





## Scan 280 - Chromosome 9 - PSEN1\_E276A\_A12





## Scan 280 - Chromosome 10 - PSEN1\_E276A\_A12





## Scan 280 - Chromosome 11 - PSEN1\_E276A\_A12





## Scan 280 - Chromosome 12 - PSEN1\_E276A\_A12





## Scan 280 - Chromosome 13 - PSEN1\_E276A\_A12





## Scan 280 - Chromosome 14 - PSEN1\_E276A\_A12





## Scan 280 - Chromosome 15 - PSEN1\_E276A\_A12





## Scan 280 - Chromosome 16 - PSEN1\_E276A\_A12





## Scan 280 - Chromosome 17 - PSEN1\_E276A\_A12





## Scan 280 - Chromosome 18 - PSEN1\_E276A\_A12



green=AA, orange=AB, purple=BB, black=missing



## Scan 280 - Chr