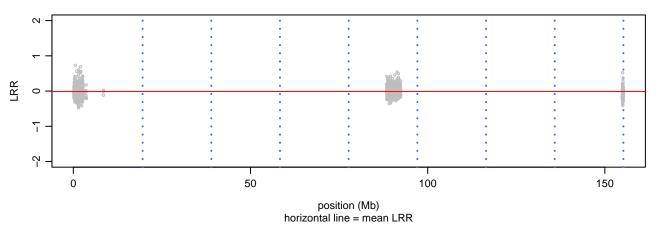

## Scan 280 - Chromosome Y - PSEN1\_E276A\_A12

position (Mb) horizontal line = 0.5000 0.3333 0.6667