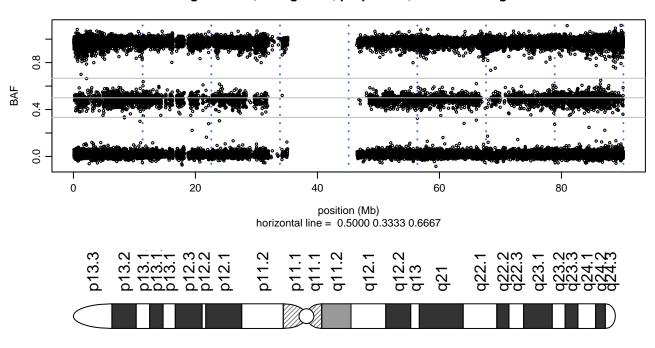

1\_E276A\_A12





# Scan 280 - Chromosome 2 - PSEN1\_E276A\_A12





## Scan 280 - Chromosome 3 - PSEN1\_E276A\_A12





## Scan 280 - Chromosome 4 - PSEN1\_E276A\_A12





# Scan 280 - Chromosome 5 - PSEN1\_E276A\_A12





# Scan 280 - Chromosome 6 - PSEN1\_E276A\_A12





# Scan 280 - Chromosome 7 - PSEN1\_E276A\_A12





## Scan 280 - Chromosome 8 - PSEN1\_E276A\_A12





## Scan 280 - Chromosome 9 - PSEN1\_E276A\_A12





## Scan 280 - Chromosome 10 - PSEN1\_E276A\_A12





## Scan 280 - Chromosome 11 - PSEN1\_E276A\_A12





## Scan 280 - Chromosome 12 - PSEN1\_E276A\_A12





## Scan 280 - Chromosome 13 - PSEN1\_E276A\_A12





## Scan 280 - Chromosome 14 - PSEN1\_E276A\_A12





## Scan 280 - Chromosome 15 - PSEN1\_E276A\_A12





## Scan 280 - Chromosome 16 - PSEN1\_E276A\_A12





## Scan 280 - Chromosome 17 - PSEN1\_E276A\_A12





## Scan 280 - Chromosome 18 - PSEN1\_E276A\_A12



green=AA, orange=AB, purple=BB, black=missing



## Scan 280 - Chromosome 19 - PSEN1\_E276A\_A12



green=AA, orange=AB, purple=BB, black=missing



## Scan 280 - Chromosome 20 - PSEN1\_E276A\_A12



green=AA, orange=AB, purple=BB, black=missing



## Scan 280 - Chromosome 21 - PSEN1\_E276A\_A12



green=AA, orange=AB, purple=BB, black=missing



## Scan 280 - Chromosome 22 - PSEN1\_E276A\_A12





## Scan 280 - Chromosome X - PSEN1\_E276A\_A12





## Scan 280 - Chromosome Y - PSEN1\_E276A\_A12





position (Mb) horizontal line = 0.5000 0.3333 0.6667