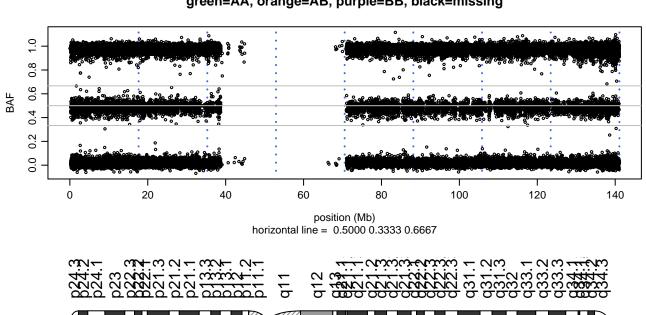

# Scan 280 - Chromosome 1 - PSEN1\_E276A\_A12





# Scan 280 - Chromosome 2 - PSEN1\_E276A\_A12





## Scan 280 - Chromosome 3 - PSEN1\_E276A\_A12





## Scan 280 - Chromosome 4 - PSEN1\_E276A\_A12





# Scan 280 - Chromosome 5 - PSEN1\_E276A\_A12





# Scan 280 - Chromosome 6 - PSEN1\_E276A\_A12





# Scan 280 - Chromosome 7 - PSEN1\_E276A\_A12





## Scan 280 - Chromosome 8 - PSEN1\_E276A\_A12





## Scan 280 - Chromosome 9 - PSEN1\_E276A\_A12





## Scan 280 - Chromosome 10 - PSEN1\_E276A\_A12





## Scan 280 - Chromosome 11 - PSEN1\_E276A\_A12





## Scan 280 - Chromosome 12 - PSEN1\_E276A\_A12





## Scan 280 - Chromosome 13 - PSEN1\_E276A\_A12





## Scan 280 - Chromosome 14 - PSEN1\_E276A\_A12





## Scan 280 - Chromosome 15 - PSEN1\_E276A\_A12





## Scan 280 - Chromosome 16 - PSEN1\_E276A\_A12





## Scan 280 - Chromosome 17 - PSEN1\_E276A\_A12





## Scan 280 - Chromosome 18 - PSEN1\_E276A\_A12



green=AA, orange=AB, purple=BB, black=missing



## Scan 280 - Chromosome 19 - PSEN1\_E276A\_A12



green=AA, orange=AB, purple=BB, black=missing



## Scan 280 - Chromosome 20 - PSEN1\_E276A\_A12



green=AA, orange=AB, purple=BB, black=missing



## Scan 280 - Chromosome 21 - PSEN1\_E276A\_A12



green=AA, orange=AB, pu