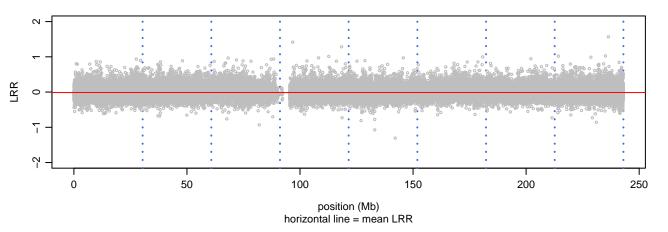

# Scan 280 - Chromosome 1 - PSEN1\_E276A\_A12





# Scan 280 - Chromosome 2 - PSEN1\_E276A\_A12





## Scan 280 - Chromosome 3 - PSEN1\_E276A\_A12





## Scan 280 - Chromosome 4 - PSEN1\_E276A\_A12





# Scan 280 - Chromosome 5 - PSEN1\_E276A\_A12





# Scan 280 - Chromosome 6 - PSEN1\_E276A\_A12





# Scan 280 - Chromosome 7 - PSEN1\_E276A\_A12





## Scan 280 - Chromosome 8 - PSEN1\_E276A\_A12





## Scan 280 - Chromosome 9 - PSEN1\_E276A\_A12





## Scan 280 - Chromosome 10 - PSEN1\_E276A\_A12





## Scan 280 - Chromosome 11 - PSEN1\_E276A\_A12





## Scan 280 - Chromosome 12 - PSEN1\_E276A\_A12





## Scan 280 - Chromosome 13 - PSEN1\_E276A\_A12





## Scan 280 - Chromosome 14 - PSEN1\_E276A\_A12





## Scan 280 - Chromosome 15 - PSEN1\_E276A\_A12





## Scan 280 - Chromosome 16 - PSEN1\_E276A\_A12





## Scan 280 - Chromosome 17 - PSEN1\_E276A\_A12





## Scan 280