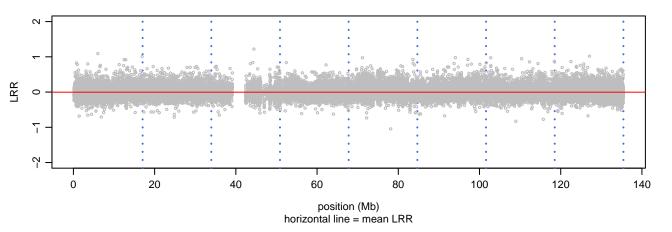

# Scan 280 - Chromosome 1 - PSEN1\_E276A\_A12





# Scan 280 - Chromosome 2 - PSEN1\_E276A\_A12





## Scan 280 - Chromosome 3 - PSEN1\_E276A\_A12





## Scan 280 - Chromosome 4 - PSEN1\_E276A\_A12





# Scan 280 - Chromosome 5 - PSEN1\_E276A\_A12





# Scan 280 - Chromosome 6 - PSEN1\_E276A\_A12





# Scan 280 - Chromosome 7 - PSEN1\_E276A\_A12





## Scan 280 - Chromosome 8 - PSEN1\_E276A\_A12





## Scan 280 - Chromosome 9 - PSEN1\_E276A\_A12





## Scan 280 - Chromosome 10 - PSEN1\_E276A\_A12





## Scan 280 - Chromosome 11 - PSEN1\_E276A\_A12





## Scan 280 - Chromosome 12 - PSEN1\_E276A\_A12





## Scan 280 - Chromosome 13 - PSEN1\_E276A\_A12





## Scan 280 - Chromosome 14 - PSEN1\_E276A\_A12





## Scan 280 - Chromosome 15 - PSEN1\_E276A\_A12





## Scan 280 - Chromosome 16 - PSEN1\_E276A\_A12





## Scan 280 - Chromosome 17 - PSEN1\_E276A\_A12





## Scan 280 - Chromosome 18 - PSEN1\_E276A\_A12



green=AA, orange=AB, purple=BB, black=missing



## Scan 280 - Chromosome 19 - PSEN1\_E276A\_A12



green=AA, orange=AB, purple=BB, black=missing



## Scan 280 - Chromosome 20 - PSEN1\_E276A\_A12



green=AA, orange=AB, purple=BB, black=missing



## Scan 280 - Chromosome 21 - PSEN1\_E276A\_A12



green=AA, orange=AB, purple=BB, black=missing



## Scan 280 - Chromosome