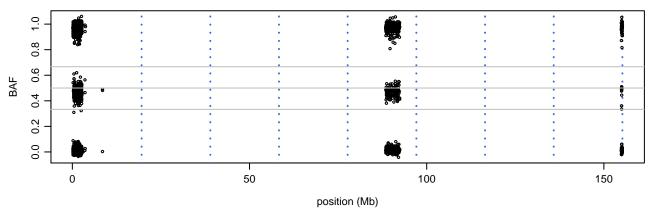

## Scan 280 - Chromosome Y - PSEN1\_E276A\_A12

position (Mb) horizontal line = 0.5000 0.3333 0.6667