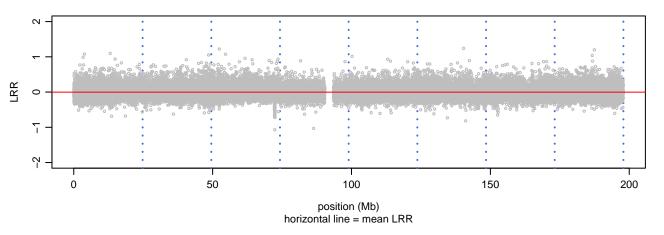

# Scan 280 - Chromosome 1 - PSEN1\_E276A\_A12





# Scan 280 - Chromosome 2 - PSEN1\_E276A\_A12





## Scan 280 - Chromosome 3 - PSEN1\_E276A\_A12





## Scan 280 - Chromosome 4 - PSEN1\_E276A\_A12





# Scan 280 - Chromosome 5 - PSEN1\_E276A\_A12





# Scan 280 - Chromosome 6 - PSEN1\_E276A\_A12





# Scan 280 - Chromosome 7 - PSEN1\_E276A\_A12





## Scan 280 - Chromosome 8 - PSEN1\_E276A\_A12





## Scan 280 - Chromosome 9 - PSEN1\_E276A\_A12





## Scan 280 - Chromosome 10 - PSEN1\_E276A\_A12





## Scan 280 - Chromosome 11 - PSEN1\_E276A\_A12





## Scan 280 - Chromosome 12 - PSEN1\_E276A\_A12





## Scan 280 - Chromosome 13 - PSEN1\_E276A\_A12





## Scan 280 - Chromosome 14 - PSEN1\_E276A\_A12





## Scan 280 - Chromosome 15 - PSEN1\_E276A\_A12





## Scan 280 - Chromosome 16 - PSEN1\_E276A\_A12





## Scan 280 - Chromosome 17 - PSEN1\_E276A\_A12





## Scan 280 - Chromosome 18 - PSEN1\_E276A\_A12



green=AA, or