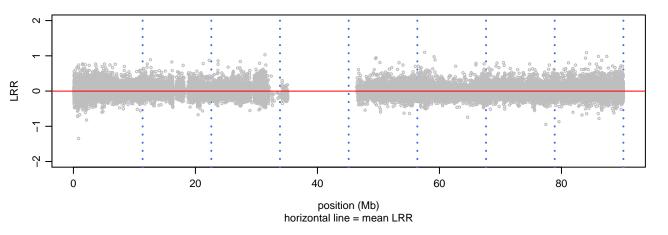

EN1\_E276A\_A12





# Scan 280 - Chromosome 2 - PSEN1\_E276A\_A12





## Scan 280 - Chromosome 3 - PSEN1\_E276A\_A12





## Scan 280 - Chromosome 4 - PSEN1\_E276A\_A12





# Scan 280 - Chromosome 5 - PSEN1\_E276A\_A12





# Scan 280 - Chromosome 6 - PSEN1\_E276A\_A12





# Scan 280 - Chromosome 7 - PSEN1\_E276A\_A12





## Scan 280 - Chromosome 8 - PSEN1\_E276A\_A12





## Scan 280 - Chromosome 9 - PSEN1\_E276A\_A12





## Scan 280 - Chromosome 10 - PSEN1\_E276A\_A12





## Scan 280 - Chromosome 11 - PSEN1\_E276A\_A12





## Scan 280 - Chromosome 12 - PSEN1\_E276A\_A12





## Scan 280 - Chromosome 13 - PSEN1\_E276A\_A12





## Scan 280 - Chromosome 14 - PSEN1\_E276A\_A12





## Scan 280 - Chromosome 15 - PSEN1\_E276A\_A12





## Scan 280 - Chromosome 16 - PSEN1\_E276A\_A12





## Scan 280 - Chromosome 17 - PSEN1\_E276A\_A12





## Scan 280 - Chromosome 18 - PSEN1\_E276A\_A12



green=AA, orange=AB, purple=BB, black=missing



## Scan 280 - Chromosome 19 - PSEN1\_E276A\_A12



green=AA, orange=AB, purple=BB, black=missing



## Scan 280 - Chromosome 20 - PSEN1\_E276A\_A12



green=AA, orange=AB, purple=BB, black=missing



## Scan 280 - Chromosome 21 - PSEN1\_E276A\_A12



green=AA, orange=AB, purple=BB, black=missing



## Scan 280 - Chromosome 22 - PSEN1\_E276A\_A12





## Scan 280 - Chromosome X - PSEN1\_E276A\_A12





## Scan 280 - Chromosome Y - PSEN1\_E276A\_A12





position (Mb) horizontal line = 0.5000 0.3333 0.6667