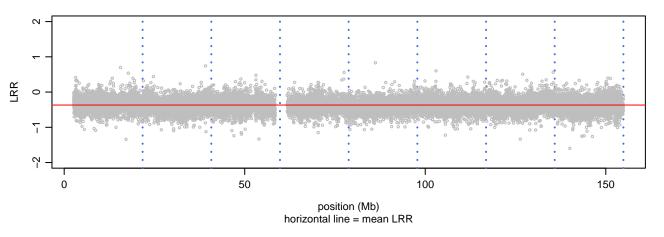

osome 12 - PSEN1\_E276A\_A12





## Scan 280 - Chromosome 13 - PSEN1\_E276A\_A12





## Scan 280 - Chromosome 14 - PSEN1\_E276A\_A12





## Scan 280 - Chromosome 15 - PSEN1\_E276A\_A12





## Scan 280 - Chromosome 16 - PSEN1\_E276A\_A12





## Scan 280 - Chromosome 17 - PSEN1\_E276A\_A12





## Scan 280 - Chromosome 18 - PSEN1\_E276A\_A12



green=AA, orange=AB, purple=BB, black=missing



## Scan 280 - Chromosome 19 - PSEN1\_E276A\_A12



green=AA, orange=AB, purple=BB, black=missing



## Scan 280 - Chromosome 20 - PSEN1\_E276A\_A12



green=AA, orange=AB, purple=BB, black=missing



## Scan 280 - Chromosome 21 - PSEN1\_E276A\_A12



green=AA, orange=AB, purple=BB, black=missing



## Scan 280 - Chromosome 22 - PSEN1\_E276A\_A12





## Scan 280 - Chromosome X - PSEN1\_E276A\_A12





## Scan 280 - Chromosome Y - PSEN1\_E276A\_A12





position (Mb) horizontal line = 0.5000 0.3333 0.6667