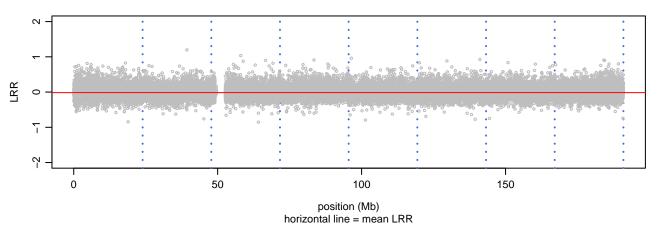

# Scan 280 - Chromosome 1 - PSEN1\_E276A\_A12





# Scan 280 - Chromosome 2 - PSEN1\_E276A\_A12





## Scan 280 - Chromosome 3 - PSEN1\_E276A\_A12





## Scan 280 - Chromosome 4 - PSEN1\_E276A\_A12





# Scan 280 - Chromosome 5 - PSEN1\_E276A\_A12





# Scan 280 - Chromosome 6 - PSEN1\_E276A\_A12





# Scan 280 - Chromosome 7 - PSEN1\_E276A\_A12





## Scan 280 - Chromosome 8 - PSEN1\_E276A\_A12





## Scan 280 - Chromosome 9 - PSEN1\_E276A\_A12





## Scan 280 - Chromosome 10 - PSEN1\_E276A\_A12





## Scan 280 - Chromosome 11 - PSEN1\_E276A\_A12





## Scan 280 - Chromosome 12 - PSEN1\_E276A\_A12





## Scan 280 - Chromosome 13 - PSEN1\_E276A\_A12





## Scan 280 - Chromosome 14 - PSEN1\_E276A\_A12





## Scan 280 - Chromosome 15 - PSEN1\_E276A\_A12





## Scan 280 - Chromosome 16 - PSEN1\_E276A\_A12





## Scan 280 - Chromosome 17 - PSEN1\_E276A\_A12





## Scan 280 - Chromosome 18 - PSEN1\_E276A\_A12



green=AA, orange=AB, purple=BB, black=missing



## Scan 280 - C