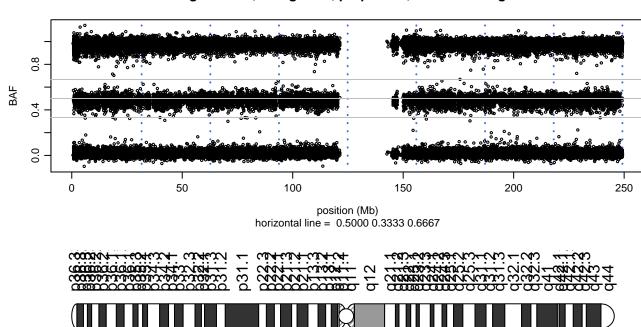

# Scan 280 - Chromosome 1 - PSEN1\_E276A\_A12





# Scan 280 - Chromosome 2 - PSEN1\_E276A\_A12





## Scan 280 - Chromosome 3 - PSEN1\_E276A\_A12





## Scan 280 - Chromosome 4 - PSEN1\_E276A\_A12





# Scan 280 - Chromosome 5 - PSEN1\_E276A\_A12





# Scan 280 - Chromosome 6 - PSEN1\_E276A\_A12





# Scan 280 - Chromosome 7 - PSEN1\_E276A\_A12





## Scan 280 - Chromosome 8 - PSEN1\_E276A\_A12





## Scan 280 - Chromosome 9 - PSEN1\_E276A\_A12





## Scan 280 - Chromosome 10 - PSEN1\_E276A\_A12





## Scan 280 - Chromosome 11 - PSEN1\_E276A\_A12





## Scan 280 - Chromosome 12 - PSEN1\_E276A\_A12





## Scan 280 - Chromosome 13 - PSEN1\_E276A\_A12





## Scan 280 - Chromosome 14 - PSEN1\_E276A\_A12





## Scan 280 - Chromosome 15 - PSEN1\_E276A\_A12





## Scan 280 - Chromosome 16 - PSEN1\_E276A\_A12





## Scan 280 - C