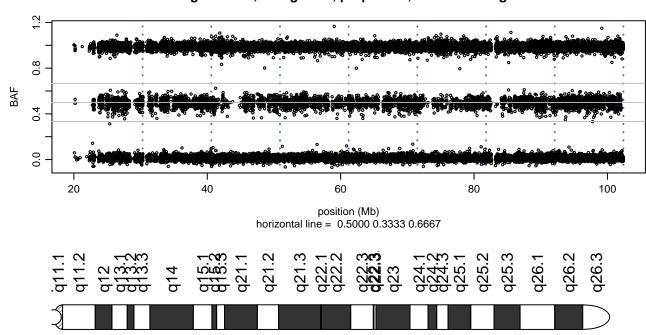

### Scan 280 - Chromosome 1 - MATR3\_S85C\_C06





### Scan 280 - Chromosome 2 - MATR3\_S85C\_C06





### Scan 280 - Chromosome 3 - MATR3\_S85C\_C06





### Scan 280 - Chromosome 4 - MATR3\_S85C\_C06





### Scan 280 - Chromosome 5 - MATR3\_S85C\_C06





### Scan 280 - Chromosome 6 - MATR3\_S85C\_C06





### Scan 280 - Chromosome 7 - MATR3\_S85C\_C06





### Scan 280 - Chromosome 8 - MATR3\_S85C\_C06





### Scan 280 - Chromosome 9 - MATR3\_S85C\_C06





### Scan 280 - Chromosome 10 - MATR3\_S85C\_C06





### Scan 280 - Chromosome 11 - MATR3\_S85C\_C06





# Scan 280 - Chromosome 12 - MATR3\_S85C\_C06





### Scan 280 - Chromosome 13 - MATR3\_S85C\_C06





### Scan 280 - Chromosome 14 - MATR3\_S85C\_C06





### Scan 280 - Chromosome 15 - MATR3\_S85C\_C06





### Scan 280 - Chromosome 16 - MATR3\_S85C\_C06





### Scan 280 - Chromosome 17 - MATR3\_S85C\_C06





### Scan 280 - Chromosome 18 - MATR3\_S85C\_C06



green=AA, orange=AB, purple=BB, black=missing



### Scan 280 - Chromosome 19 - MATR3\_S85C\_C06



green=AA, orange=AB, purple=BB, black=missing



### Scan 280 - Chromosome 20 - MATR3\_S85C\_C06



green=AA, orange=AB, purple=BB, black=missing



### Scan 280 - Chromosome 21 - MATR3\_S85C\_C06



green=AA, orange=AB, purple=BB, black=missing



### Scan 280 - Chromosome 22 - MATR3\_S85C\_C06



green=AA, orange=AB, purple=BB, black=missing



### Scan 280 - Chromosome X - MATR3\_S85C\_C06





# Scan 280 - Chromosome Y - MATR3\_S85C\_C06





position (Mb) horizontal line = 0.5000 0.3333 0.6667