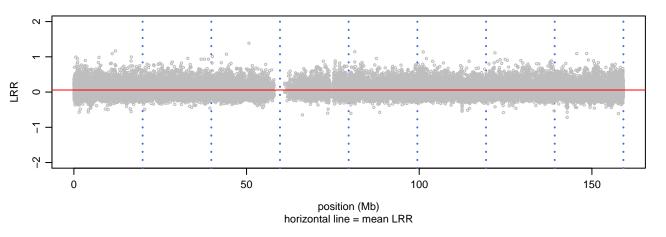

### Scan 280 - Chromosome 1 - MATR3\_S85C\_C06





### Scan 280 - Chromosome 2 - MATR3\_S85C\_C06





### Scan 280 - Chromosome 3 - MATR3\_S85C\_C06





### Scan 280 - Chromosome 4 - MATR3\_S85C\_C06





### Scan 280 - Chromosome 5 - MATR3\_S85C\_C06





### Scan 280 - Chromosome 6 - MATR3\_S85C\_C06





### Scan 280 - Chromosome 7 - MATR3\_S85C\_C06





### Scan 280 - Chromosome 8 - MATR3\_S85C\_C06





### Scan 280 - Chromosome 9 - MATR3\_S85C\_C06





### Scan 280 - Chromosome 10 - MATR3\_S85C\_C06





### Scan 280 - Chromosome 11 - MATR3\_S85C\_C06





# Scan 280 - Chromosome 12 - MATR3\_S85C\_C06





### Scan 280 - Chromosome 13 - MATR3\_S85C\_C06





### Scan 280 - Chromosome 14 - MATR3\_S85C\_C06





### Scan 280 - Chromosome 15 - MATR3\_S85C\_C06





### Scan 280 - Chromosome 16 - MATR3\_S85C\_C06





### Scan 280 - Chromosome 17 - MATR3\_S85C\_C06





### Scan 280 - Chromosome 18 - MATR3\_S85C\_C06



green=AA, orange=AB, purple=BB, black=missing



### Scan 280 - Chromosome 19 - MATR3\_S85C\_C06



green=AA, orange=AB, purple=BB, black=missing



### Scan 280 - Chromosome 20 - MATR3\_S85C\_C06



green=AA, orange=AB