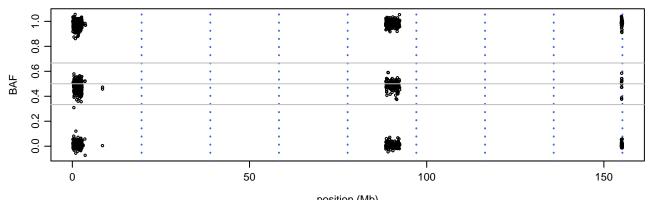

# Scan 280 - Chromosome Y - MATR3\_S85C\_C06

position (Mb) horizontal line = 0.5000 0.3333 0.6667