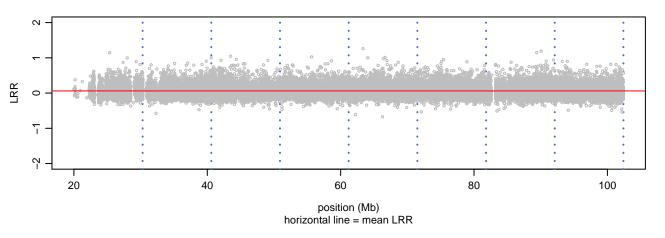

### Scan 280 - Chromosome 1 - MATR3\_S85C\_C06





### Scan 280 - Chromosome 2 - MATR3\_S85C\_C06





### Scan 280 - Chromosome 3 - MATR3\_S85C\_C06





### Scan 280 - Chromosome 4 - MATR3\_S85C\_C06





### Scan 280 - Chromosome 5 - MATR3\_S85C\_C06





### Scan 280 - Chromosome 6 - MATR3\_S85C\_C06





### Scan 280 - Chromosome 7 - MATR3\_S85C\_C06





### Scan 280 - Chromosome 8 - MATR3\_S85C\_C06





### Scan 280 - Chromosome 9 - MATR3\_S85C\_C06





### Scan 280 - Chromosome 10 - MATR3\_S85C\_C06





### Scan 280 - Chromosome 11 - MATR3\_S85C\_C06





# Scan 280 - Chromosome 12 - MATR3\_S85C\_C06





### Scan 280 - Chromosome 13 - MATR3\_S85C\_C06





### Scan 280 - Chromosome 14 - MATR3\_S85C\_C06





### Scan 280 - Chromosome 15 - MATR3\_S85C\_C06





### Scan 280 - Chromosome 16 - MATR3\_S85C\_C06





### Scan 280 - Chromosome 17 - MATR3\_S85C\_C06





### Scan 280 - Chromosome 18 - MATR3\_S85C\_C06



green=AA, orange=AB, purple=BB, black=missing



### Scan 280 - Chromosome 19 - MATR3\_S85C\_C06



green=AA, orange=AB, purple=BB, black=missing



### Scan 280 - Chromosome 20 - MATR3\_S85C\_C06



green=AA, orange=AB, purple=BB, black=missing



### Scan 280 - Chromosome 21 - MATR3\_S85C\_C06



green=AA, orange=AB, purple=BB, black=missing



### Scan 280 - Chromosome 22 - MATR3\_S85C\_C06



green=AA, orange=AB, purple=BB, black=missing



### Scan 280 - Chromosome X - MATR3\_S85C\_C06





# Scan 280 - Chromosome Y - MATR3\_S85C\_C06





position (Mb) horizontal line = 0.5000 0.3333 0.6667