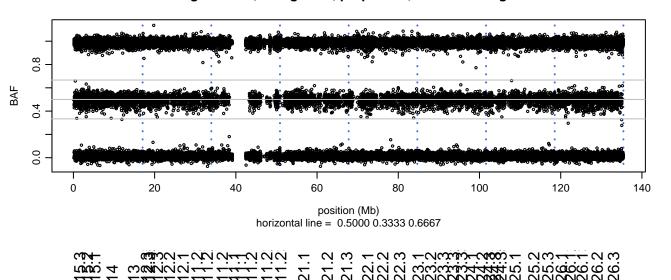

# Scan 280 - Chromosome Y - MATR3\_S85C\_C06

position (Mb) horizontal line = 0.5000 0.3333 0.6667