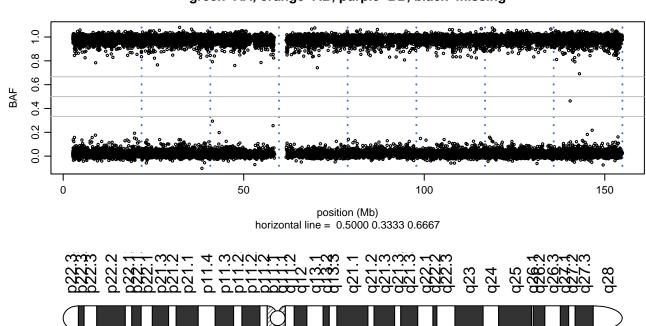

Chromosome 13 - MATR3\_S85C\_C06





### Scan 280 - Chromosome 14 - MATR3\_S85C\_C06





### Scan 280 - Chromosome 15 - MATR3\_S85C\_C06





### Scan 280 - Chromosome 16 - MATR3\_S85C\_C06





### Scan 280 - Chromosome 17 - MATR3\_S85C\_C06





### Scan 280 - Chromosome 18 - MATR3\_S85C\_C06



green=AA, orange=AB, purple=BB, black=missing



### Scan 280 - Chromosome 19 - MATR3\_S85C\_C06



green=AA, orange=AB, purple=BB, black=missing



### Scan 280 - Chromosome 20 - MATR3\_S85C\_C06



green=AA, orange=AB, purple=BB, black=missing



### Scan 280 - Chromosome 21 - MATR3\_S85C\_C06



green=AA, orange=AB, purple=BB, black=missing



### Scan 280 - Chromosome 22 - MATR3\_S85C\_C06



green=AA, orange=AB, purple=BB, black=missing



### Scan 280 - Chromosome X - MATR3\_S85C\_C06





# Scan 280 - Chromosome Y - MATR3\_S85C\_C06





position (Mb) horizontal line = 0.5000 0.3333 0.6667