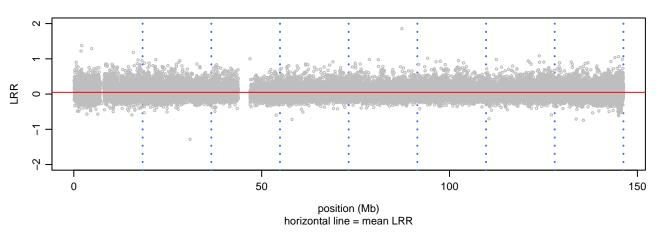

### Scan 280 - Chromosome 1 - MATR3\_S85C\_C06





### Scan 280 - Chromosome 2 - MATR3\_S85C\_C06





### Scan 280 - Chromosome 3 - MATR3\_S85C\_C06





### Scan 280 - Chromosome 4 - MATR3\_S85C\_C06





### Scan 280 - Chromosome 5 - MATR3\_S85C\_C06





### Scan 280 - Chromosome 6 - MATR3\_S85C\_C06





### Scan 280 - Chromosome 7 - MATR3\_S85C\_C06





### Scan 280 - Chromosome 8 - MATR3\_S85C\_C06





### Scan 280 - Chromosome 9 - MATR3\_S85C\_C06





### Scan 280 - Chromosome 10 - MATR3\_S85C\_C06





### Scan 280 - Chromosome 11 - MATR3\_S85C\_C06





# Scan 280 - Chromosome 12 - MATR3\_S85C\_C06





### Scan 280 - Chromosome 13 - MATR3\_S85C\_C06





### Scan 280 - Chromosome 14 - MATR3\_S85C\_C06





### Scan 280 - Chromosome 15 - MATR3\_S85C\_C06





### Scan 280 - Chromosome 16 - MATR3\_S85C\_C06





### Scan 280 - Chromosome 17 - MATR3\_S85C\_C06





### Scan 280 - Chromosome 18 - MATR3\_S85C\_C06



green=AA, orange=AB, purple=BB, black=missing



### Scan 280 - Chromosome 19 - MATR3\_S85C\_C06



green=AA, orange=AB, purple=BB, black=missing



### Scan 280 - Chromosome 20 - MATR3\_S85C\_C06



green=AA, orange=AB, purple=BB, black=missing



### Scan 280 - Chromos