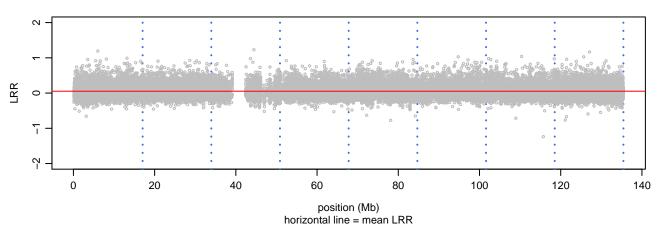

# Scan 280 - Chromosome Y - MATR3\_S85C\_C06

position (Mb) horizontal line = 0.5000 0.3333 0.6667