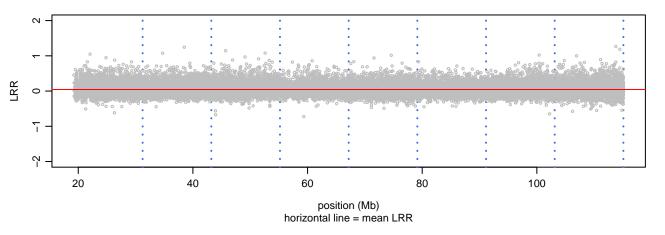

### Scan 280 - Chromosome 1 - MATR3\_S85C\_C06





### Scan 280 - Chromosome 2 - MATR3\_S85C\_C06





### Scan 280 - Chromosome 3 - MATR3\_S85C\_C06





### Scan 280 - Chromosome 4 - MATR3\_S85C\_C06





### Scan 280 - Chromosome 5 - MATR3\_S85C\_C06





### Scan 280 - Chromosome 6 - MATR3\_S85C\_C06





### Scan 280 - Chromosome 7 - MATR3\_S85C\_C06





### Scan 280 - Chromosome 8 - MATR3\_S85C\_C06





### Scan 280 - Chromosome 9 - MATR3\_S85C\_C06





### Scan 280 - Chromosome 10 - MATR3\_S85C\_C06





### Scan 280 - Chromosome 11 - MATR3\_S85C\_C06





# Scan 280 - Chromosome 12 - MATR3\_S85C\_C06





### Scan 280 - Chromosome 13 - MATR3\_S85C\_C06





### Scan 280 - Chromosome 14 - MATR3\_S85C\_C06





### Scan 280 - Chromosome 15 - MATR3\_S85C\_C06





### Scan 280 - Chromosome 16 - MATR3\_S85C\_C06





### Scan 280 - Chromosome 17 - MATR3\_S85C\_C06





### Scan 280 - Chromosome 18 - MATR3\_S85C\_C06



green=AA, orange=AB, purple=BB, black=missing



### Scan 280 - Chromosome 19 - MATR3\_S85C\_C06



green=AA, orange=AB, purple=BB, black=missing



### Scan 280 - Chromosome 20 - MATR3\_S85C\_C06



green=AA, orange=AB, purple=BB, black=missing



### Scan 280 - Chromosome 21 - MATR3\_S85C\_C06



green=AA, orange=AB, purple=BB, black=missing



### Scan 280 - Chromosome 22 - MATR3\_S85C\_C06



green=AA, orange=AB, purple=BB, black=missing



### Scan 280 - Chromosome X - MATR3\_S85C\_C06





# Scan 280 - Chromosome Y - MATR