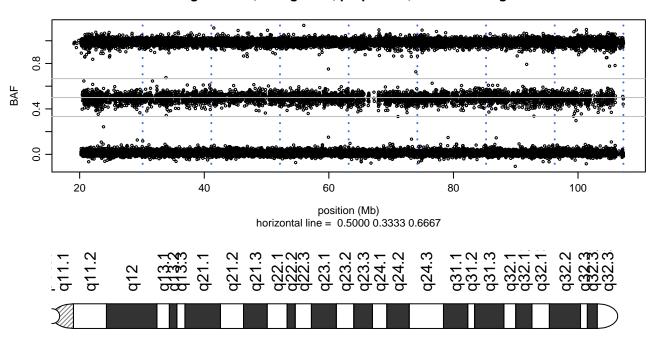

### Scan 280 - Chromosome 1 - MATR3\_S85C\_C06





### Scan 280 - Chromosome 2 - MATR3\_S85C\_C06





### Scan 280 - Chromosome 3 - MATR3\_S85C\_C06





### Scan 280 - Chromosome 4 - MATR3\_S85C\_C06





### Scan 280 - Chromosome 5 - MATR3\_S85C\_C06





### Scan 280 - Chromosome 6 - MATR3\_S85C\_C06





### Scan 280 - Chromosome 7 - MATR3\_S85C\_C06





### Scan 280 - Chromosome 8 - MATR3\_S85C\_C06





### Scan 280 - Chromosome 9 - MATR3\_S85C\_C06





### Scan 280 - Chromosome 10 - MATR3\_S85C\_C06





### Scan 280 - Chromosome 11 - MATR3\_S85C\_C06





# Scan 280 - Chromosome 12 - MATR3\_S85C\_C06





### Scan 280 - Chromosome 13 - MATR3\_S85C\_C06





### Scan 280 - Chromosome 14 - MATR3\_S85C\_C06





### Scan 280 - Chromosome 15 - MATR3\_S85C\_C06





### Scan 280 - Chromosome 16 - MATR3\_S85C\_C06





### Scan 280 - Chromosome 17 - MATR3\_S85C\_C06





### Scan 280 - Chromosome 18 - MATR3\_S85C\_C06



green=AA, orange=AB, purple=BB, black=missing



### Scan 280 - Chromosome 19 - MATR3\_S85C\_C06



green=AA, orange=AB, purple=BB, black=missing



### Scan 280 - Chromosome 20 - MATR3\_S85C\_C06



green=AA, orange=AB, purple=BB, black=missing



### Scan 280 - Chromosome 21 - MATR3\_S85C\_C06



green=AA, orange=AB, purple=BB, black=missing



### Scan 280 - Chromosome 22 - MATR3\_S85C\_C06



green=AA, orange=AB, purple=BB, black=missing



### Scan 280 - Chromosome X - MATR3\_S85C\_C06





# Scan 280 - Chromosome Y - MATR3\_S85C\_C06





position (Mb) horizontal line = 0.500