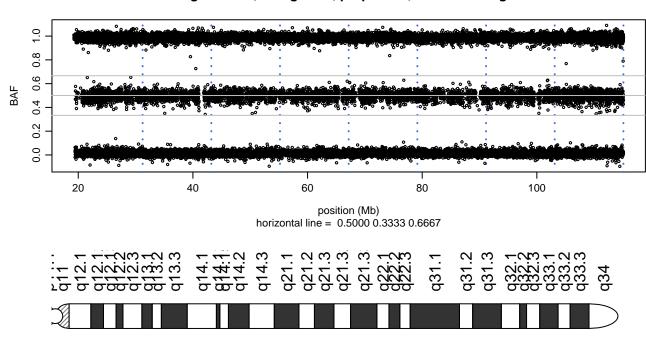

### Scan 280 - Chromosome 1 - MATR3\_S85C\_C06





### Scan 280 - Chromosome 2 - MATR3\_S85C\_C06





### Scan 280 - Chromosome 3 - MATR3\_S85C\_C06





### Scan 280 - Chromosome 4 - MATR3\_S85C\_C06





### Scan 280 - Chromosome 5 - MATR3\_S85C\_C06





### Scan 280 - Chromosome 6 - MATR3\_S85C\_C06





### Scan 280 - Chromosome 7 - MATR3\_S85C\_C06





### Scan 280 - Chromosome 8 - MATR3\_S85C\_C06





### Scan 280 - Chromosome 9 - MATR3\_S85C\_C06





### Scan 280 - Chromosome 10 - MATR3\_S85C\_C06





### Scan 280 - Chromosome 11 - MATR3\_S85C\_C06





# Scan 280 - Chromosome 12 - MATR3\_S85C\_C06





### Scan 280 - Chromosome 13 - MATR3\_S85C\_C06





### Scan 280 - Chromosome 14 - MATR3\_S85C\_C06





### Scan 280 - Chromosome 15 - MATR3\_S85C\_C06





### Scan 280 - Chromosome 16 - MATR3\_S85C\_C06





### Scan 280 - Chromosome 17 - MATR3\_S85C\_C06





### Scan 280 - Chromosome 18 - MATR3\_S85C\_C06



green=AA, orange=AB, purple=BB, black=missing



### Scan 280 - Chromosome 19 - MATR3\_S85C\_C06



green=AA, orange=AB, purple=BB, black=missing



### Scan 280 - Chromosome 20 - MATR3\_S85C\_C06



green=AA, orange=AB, purple=BB, black=missing



### Scan 280 - Chromosome 21 - MATR3\_S85C\_C06



green=AA, orange=AB, purple=BB, black=missing



### Scan 280 - Chromosome 22 - MATR3\_S85C\_C06



green=AA, orange=AB, purple=BB, black=missing



### Scan 280 - Chromosome X - MATR3\_S85C\_C06





# Scan 280 - Chromosome Y - MATR3\