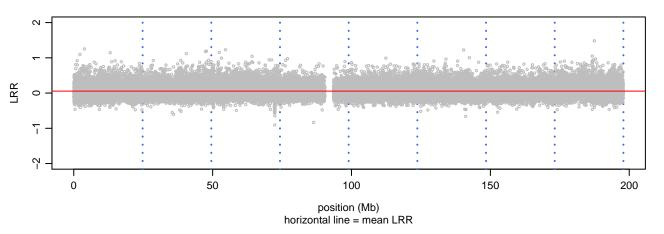

### Scan 280 - Chromosome 1 - MATR3\_S85C\_C06





### Scan 280 - Chromosome 2 - MATR3\_S85C\_C06





### Scan 280 - Chromosome 3 - MATR3\_S85C\_C06





### Scan 280 - Chromosome 4 - MATR3\_S85C\_C06





### Scan 280 - Chromosome 5 - MATR3\_S85C\_C06





### Scan 280 - Chromosome 6 - MATR3\_S85C\_C06





### Scan 280 - Chromosome 7 - MATR3\_S85C\_C06





### Scan 280 - Chromosome 8 - MATR3\_S85C\_C06





### Scan 280 - Chromosome 9 - MATR3\_S85C\_C06





### Scan 280 - Chromosome 10 - MATR3\_S85C\_C06





### Scan 280 - Chromosome 11 - MATR3\_S85C\_C06





# Scan 280 - Chromosome 12 - MATR3\_S85C\_C06





### Scan 280 - Chromosome 13 - MATR3\_S85C\_C06





### Scan 280 - Chromosome 14 - MATR3\_S85C\_C06





### Scan 280 - Chromosome 15 - MATR3\_S85C\_C06





### Scan 280 - Chromosome 16 - MATR3\_S85C\_C06





### Scan 280 - Chromosome 17 - MATR3\_S85C\_C06





### Scan 280 - Chromosome 18 - MATR3\_S85C\_C06



green=AA, o