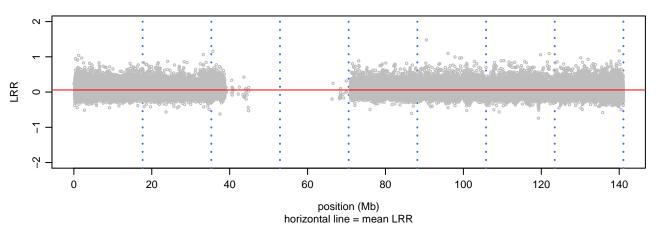

### Scan 280 - Chromosome 1 - MATR3\_S85C\_C06





### Scan 280 - Chromosome 2 - MATR3\_S85C\_C06





### Scan 280 - Chromosome 3 - MATR3\_S85C\_C06





### Scan 280 - Chromosome 4 - MATR3\_S85C\_C06





### Scan 280 - Chromosome 5 - MATR3\_S85C\_C06





### Scan 280 - Chromosome 6 - MATR3\_S85C\_C06





### Scan 280 - Chromosome 7 - MATR3\_S85C\_C06





### Scan 280 - Chromosome 8 - MATR3\_S85C\_C06





### Scan 280 - Chromosome 9 - MATR3\_S85C\_C06





### Scan 280 - Chromosome 10 - MATR3\_S85C\_C06





### Scan 280 - Chromosome 11 - MATR3\_S85C\_C06





# Scan 280 - Chromosome 12 - MATR3\_S85C\_C06





### Scan 280 - Chromosome 13 - MATR3\_S85C\_C06





### Scan 280 - Chromosome 14 - MATR3\_S85C\_C06





### Scan 280 - Chromosome 15 - MATR3\_S85C\_C06





### Scan 280 - Chromosome 16 - MATR3\_S85C\_C06





### Scan 280 - Chromosome 17 - MATR3\_S85C\_C06





### Scan 280 - Chromosome 18 - MATR3\_S85C\_C06



green=AA, orange=AB, purple=BB, black=missing



### Scan 280 - Chromosome 19 - MATR3\_S85C\_C06



green=AA, orange=AB, purple=BB, black=missing



### Scan 280 - Chromosome 20 - MATR3\_S85C\_C06



green=AA, orange=AB, purple=BB, black=missing



### Scan 280 - Chromosome 21 - MATR3\_S85C\_C06



green=AA, orange=AB, pu