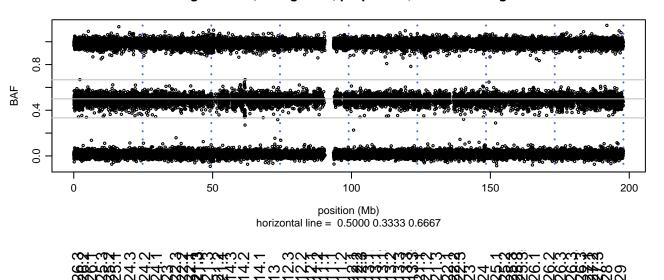

### Scan 280 - Chromosome 1 - MATR3\_S85C\_C06





### Scan 280 - Chromosome 2 - MATR3\_S85C\_C06





### Scan 280 - Chromosome 3 - MATR3\_S85C\_C06





### Scan 280 - Chromosome 4 - MATR3\_S85C\_C06





### Scan 280 - Chromosome 5 - MATR3\_S85C\_C06





### Scan 280 - Chromosome 6 - MATR3\_S85C\_C06





### Scan 280 - Chromosome 7 - MATR3\_S85C\_C06





### Scan 280 - Chromosome 8 - MATR3\_S85C\_C06





### Scan 280 - Chromosome 9 - MATR3\_S85C\_C06





### Scan 280 - Chromosome 10 - MATR3\_S85C\_C06





### Scan 280 - Chromosome 11 - MATR3\_S85C\_C06





# Scan 280 - Chromosome 12 - MATR3\_S85C\_C06





### Scan 280 - Chromosome 13 - MATR3\_S85C\_C06





### Scan 280 - Chromosome 14 - MATR3\_S85C\_C06





### Scan 280 - Chromosome 15 - MATR3\_S85C\_C06





### Scan 280 - Chromosome 16 - MATR3\_S85C\_C06





### Scan 280 - Chromosome 17 - MATR3\_S85C\_C06





### Scan 280 - Chromosome 18 - MATR3\_S85C\_C06



green=AA, ora