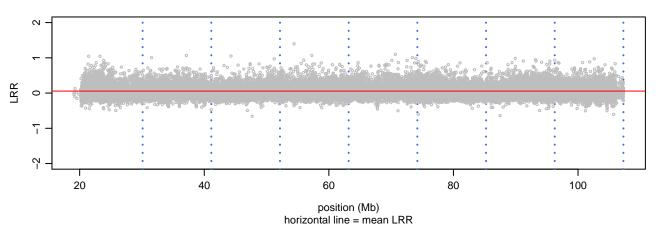

### Scan 280 - Chromosome 1 - MATR3\_S85C\_C06





### Scan 280 - Chromosome 2 - MATR3\_S85C\_C06





### Scan 280 - Chromosome 3 - MATR3\_S85C\_C06





### Scan 280 - Chromosome 4 - MATR3\_S85C\_C06





### Scan 280 - Chromosome 5 - MATR3\_S85C\_C06





### Scan 280 - Chromosome 6 - MATR3\_S85C\_C06





### Scan 280 - Chromosome 7 - MATR3\_S85C\_C06





### Scan 280 - Chromosome 8 - MATR3\_S85C\_C06





### Scan 280 - Chromosome 9 - MATR3\_S85C\_C06





### Scan 280 - Chromosome 10 - MATR3\_S85C\_C06





### Scan 280 - Chromosome 11 - MATR3\_S85C\_C06





# Scan 280 - Chromosome 12 - MATR3\_S85C\_C06





### Scan 280 - Chromosome 13 - MATR3\_S85C\_C06





### Scan 280 - Chromosome 14 - MATR3\_S85C\_C06





### Scan 280 - Chromosome 15 - MATR3\_S85C\_C06





### Scan 280 - Chromosome 16 - MATR3\_S85C\_C06





### Scan 280 - Chromosome 17 - MATR3\_S85C\_C06





### Scan 280 - Chromosome 18 - MATR3\_S85C\_C06



green=AA, orange=AB, purple=BB, black=missing



### Scan 280 - Chromosome 19 - MATR3\_S85C\_C06



green=AA, orange=AB, purple=BB, black=missing



### Scan 280 - Chromosome 20 - MATR3\_S85C\_C06



green=AA, orange=AB, purple=BB, black=missing



### Scan 280 - Chromosome 21 - MATR3\_S85C\_C06



green=AA, orange=AB, purple=BB, black=missing



### Scan 280 - Chromosome 22 - MATR3\_S85C\_C06



green=AA, orange=AB, purple=BB, black=missing



### Scan 280 - Chromosome X - MATR3\_S85C\_C06





# Scan 280 - Chromosome Y - MATR3\_S85C\_C06





position (Mb) horizontal line = 0.5