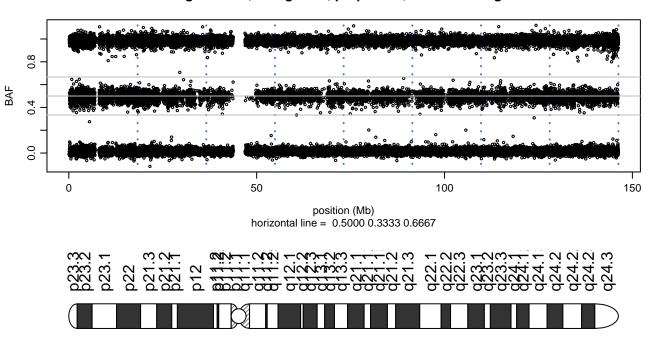

### Scan 280 - Chromosome 1 - MATR3\_S85C\_C06





### Scan 280 - Chromosome 2 - MATR3\_S85C\_C06





### Scan 280 - Chromosome 3 - MATR3\_S85C\_C06





### Scan 280 - Chromosome 4 - MATR3\_S85C\_C06





### Scan 280 - Chromosome 5 - MATR3\_S85C\_C06





### Scan 280 - Chromosome 6 - MATR3\_S85C\_C06





### Scan 280 - Chromosome 7 - MATR3\_S85C\_C06





### Scan 280 - Chromosome 8 - MATR3\_S85C\_C06





### Scan 280 - Chromosome 9 - MATR3\_S85C\_C06





### Scan 280 - Chromosome 10 - MATR3\_S85C\_C06





### Scan 280 - Chromosome 11 - MATR3\_S85C\_C06





# Scan 280 - Chromosome 12 - MATR3\_S85C\_C06





### Scan 280 - Chromosome 13 - MATR3\_S85C\_C06





### Scan 280 - Chromosome 14 - MATR3\_S85C\_C06





### Scan 280 - Chromosome 15 - MATR3\_S85C\_C06





### Scan 280 - Chromosome 16 - MATR3\_S85C\_C06





### Scan 280 - Chromosome 17 - MATR3\_S85C\_C06





### Scan 280 - Chromosome 18 - MATR3\_S85C\_C06



green=AA, orange=AB, purple=BB, black=missing



### Scan 280 - Chromosome 19 - MATR3\_S85C\_C06



green=AA, orange=AB, purple=BB, black=missing



### Scan 280 - Chromosome 20 - MATR3\_S85C\_C06



green=AA, orange=AB, purple=BB, black=missing



### Scan 280 - Chromosom