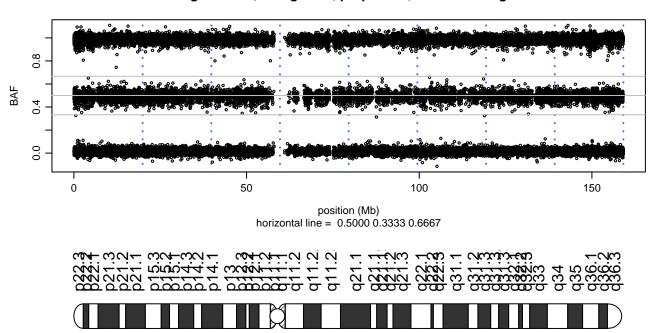

### Scan 280 - Chromosome 1 - MATR3\_S85C\_C06





### Scan 280 - Chromosome 2 - MATR3\_S85C\_C06





### Scan 280 - Chromosome 3 - MATR3\_S85C\_C06





### Scan 280 - Chromosome 4 - MATR3\_S85C\_C06





### Scan 280 - Chromosome 5 - MATR3\_S85C\_C06





### Scan 280 - Chromosome 6 - MATR3\_S85C\_C06





### Scan 280 - Chromosome 7 - MATR3\_S85C\_C06





### Scan 280 - Chromosome 8 - MATR3\_S85C\_C06





### Scan 280 - Chromosome 9 - MATR3\_S85C\_C06





### Scan 280 - Chromosome 10 - MATR3\_S85C\_C06





### Scan 280 - Chromosome 11 - MATR3\_S85C\_C06





# Scan 280 - Chromosome 12 - MATR3\_S85C\_C06





### Scan 280 - Chromosome 13 - MATR3\_S85C\_C06





### Scan 280 - Chromosome 14 - MATR3\_S85C\_C06





### Scan 280 - Chromosome 15 - MATR3\_S85C\_C06





### Scan 280 - Chromosome 16 - MATR3\_S85C\_C06





### Scan 280 - Chromosome 17 - MATR3\_S85C\_C06





### Scan 280 - Chromosome 18 - MATR3\_S85C\_C06



green=AA, orange=AB, purple=BB, black=missing



### Scan 280 - Chromosome 19 - MATR3\_S85C\_C06



green=AA, orange=AB, purple=BB, black=missing



### Scan 280 - Chromosome 20 - MATR3\_S85C\_C06



green=AA, orange=AB,