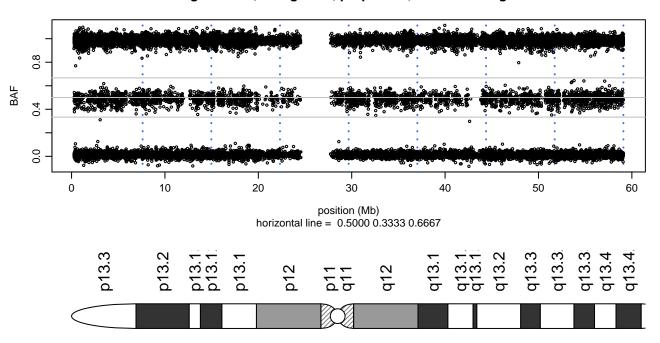

- MATR3\_S85C\_C06





### Scan 280 - Chromosome 7 - MATR3\_S85C\_C06





### Scan 280 - Chromosome 8 - MATR3\_S85C\_C06





### Scan 280 - Chromosome 9 - MATR3\_S85C\_C06





### Scan 280 - Chromosome 10 - MATR3\_S85C\_C06





### Scan 280 - Chromosome 11 - MATR3\_S85C\_C06





# Scan 280 - Chromosome 12 - MATR3\_S85C\_C06





### Scan 280 - Chromosome 13 - MATR3\_S85C\_C06





### Scan 280 - Chromosome 14 - MATR3\_S85C\_C06





### Scan 280 - Chromosome 15 - MATR3\_S85C\_C06





### Scan 280 - Chromosome 16 - MATR3\_S85C\_C06





### Scan 280 - Chromosome 17 - MATR3\_S85C\_C06





### Scan 280 - Chromosome 18 - MATR3\_S85C\_C06



green=AA, orange=AB, purple=BB, black=missing



### Scan 280 - Chromosome 19 - MATR3\_S85C\_C06



green=AA, orange=AB, purple=BB, black=missing



### Scan 280 - Chromosome 20 - MATR3\_S85C\_C06



green=AA, orange=AB, purple=BB, black=missing



### Scan 280 - Chromosome 21 - MATR3\_S85C\_C06



green=AA, orange=AB, purple=BB, black=missing



### Scan 280 - Chromosome 22 - MATR3\_S85C\_C06



green=AA, orange=AB, purple=BB, black=missing



### Scan 280 - Chromosome X - MATR3\_S85C\_C06





# Scan 280 - Chromosome Y - MATR3\_S85C\_C06





position (Mb) horizontal line = 0.5000 0.3333 0.6667