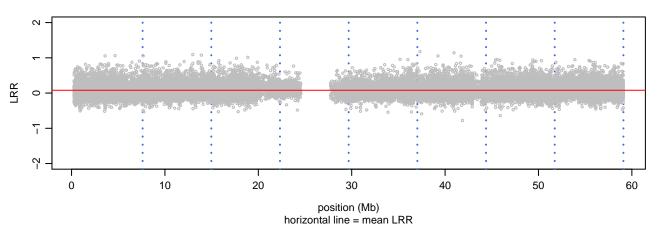

ATR3\_S85C\_C06





### Scan 280 - Chromosome 6 - MATR3\_S85C\_C06





### Scan 280 - Chromosome 7 - MATR3\_S85C\_C06





### Scan 280 - Chromosome 8 - MATR3\_S85C\_C06





### Scan 280 - Chromosome 9 - MATR3\_S85C\_C06





### Scan 280 - Chromosome 10 - MATR3\_S85C\_C06





### Scan 280 - Chromosome 11 - MATR3\_S85C\_C06





# Scan 280 - Chromosome 12 - MATR3\_S85C\_C06





### Scan 280 - Chromosome 13 - MATR3\_S85C\_C06





### Scan 280 - Chromosome 14 - MATR3\_S85C\_C06





### Scan 280 - Chromosome 15 - MATR3\_S85C\_C06





### Scan 280 - Chromosome 16 - MATR3\_S85C\_C06





### Scan 280 - Chromosome 17 - MATR3\_S85C\_C06





### Scan 280 - Chromosome 18 - MATR3\_S85C\_C06



green=AA, orange=AB, purple=BB, black=missing



### Scan 280 - Chromosome 19 - MATR3\_S85C\_C06



green=AA, orange=AB, purple=BB, black=missing



### Scan 280 - Chromosome 20 - MATR3\_S85C\_C06



green=AA, orange=AB, purple=BB, black=missing



### Scan 280 - Chromosome 21 - MATR3\_S85C\_C06



green=AA, orange=AB, purple=BB, black=missing



### Scan 280 - Chromosome 22 - MATR3\_S85C\_C06



green=AA, orange=AB, purple=BB, black=missing



### Scan 280 - Chromosome X - MATR3\_S85C\_C06





# Scan 280 - Chromosome Y - MATR3\_S85C\_C06





position (Mb) horizontal line = 0.5000 0.3333 0.6667