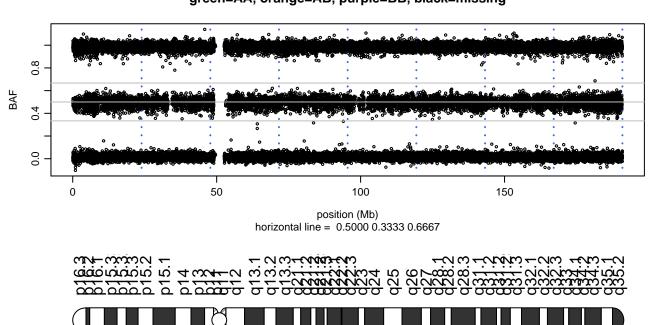

### Scan 280 - Chromosome 1 - MATR3\_S85C\_C06





### Scan 280 - Chromosome 2 - MATR3\_S85C\_C06





### Scan 280 - Chromosome 3 - MATR3\_S85C\_C06





### Scan 280 - Chromosome 4 - MATR3\_S85C\_C06





### Scan 280 - Chromosome 5 - MATR3\_S85C\_C06





### Scan 280 - Chromosome 6 - MATR3\_S85C\_C06





### Scan 280 - Chromosome 7 - MATR3\_S85C\_C06





### Scan 280 - Chromosome 8 - MATR3\_S85C\_C06





### Scan 280 - Chromosome 9 - MATR3\_S85C\_C06





### Scan 280 - Chromosome 10 - MATR3\_S85C\_C06





### Scan 280 - Chromosome 11 - MATR3\_S85C\_C06





# Scan 280 - Chromosome 12 - MATR3\_S85C\_C06





### Scan 280 - Chromosome 13 - MATR3\_S85C\_C06





### Scan 280 - Chromosome 14 - MATR3\_S85C\_C06





### Scan 280 - Chromosome 15 - MATR3\_S85C\_C06





### Scan 280 - Chromosome 16 - MATR3\_S85C\_C06





### Scan 280 - Chromosome 17 - MATR3\_S85C\_C06





### Scan 280 - Chromosome 18 - MATR3\_S85C\_C06



green=AA, orange=AB, purple=BB, black=missing



### Scan 280 - C