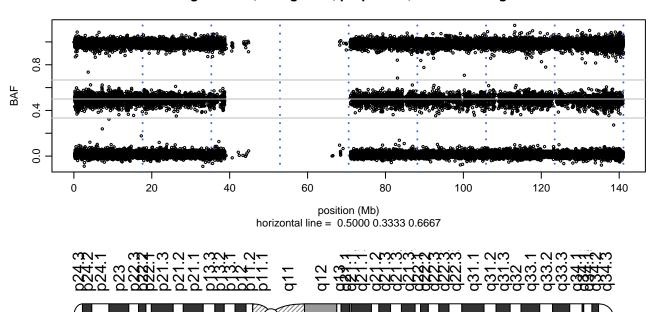

### Scan 280 - Chromosome 1 - MATR3\_S85C\_C06





### Scan 280 - Chromosome 2 - MATR3\_S85C\_C06





### Scan 280 - Chromosome 3 - MATR3\_S85C\_C06





### Scan 280 - Chromosome 4 - MATR3\_S85C\_C06





### Scan 280 - Chromosome 5 - MATR3\_S85C\_C06





### Scan 280 - Chromosome 6 - MATR3\_S85C\_C06





### Scan 280 - Chromosome 7 - MATR3\_S85C\_C06





### Scan 280 - Chromosome 8 - MATR3\_S85C\_C06





### Scan 280 - Chromosome 9 - MATR3\_S85C\_C06





### Scan 280 - Chromosome 10 - MATR3\_S85C\_C06





### Scan 280 - Chromosome 11 - MATR3\_S85C\_C06





# Scan 280 - Chromosome 12 - MATR3\_S85C\_C06





### Scan 280 - Chromosome 13 - MATR3\_S85C\_C06





### Scan 280 - Chromosome 14 - MATR3\_S85C\_C06





### Scan 280 - Chromosome 15 - MATR3\_S85C\_C06





### Scan 280 - Chromosome 16 - MATR3\_S85C\_C06





### Scan 280 - Chromosome 17 - MATR3\_S85C\_C06





### Scan 280 - Chromosome 18 - MATR3\_S85C\_C06



green=AA, orange=AB, purple=BB, black=missing



### Scan 280 - Chromosome 19 - MATR3\_S85C\_C06



green=AA, orange=AB, purple=BB, black=missing



### Scan 280 - Chromosome 20 - MATR3\_S85C\_C06



green=AA, orange=AB, purple=BB, black=missing



### Scan 280 - Chromosome 21 - MATR3\_S85C\_C06



green=AA, orange=AB, purp