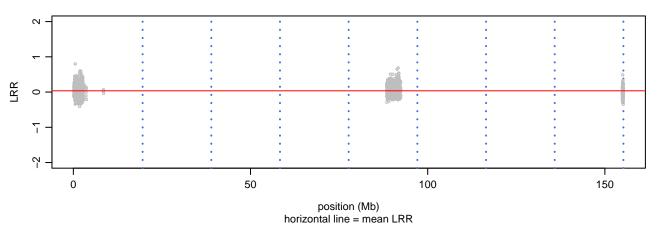

# Scan 280 - Chromosome Y - MATR3\_S85C\_C06

position (Mb) horizontal line = 0.5000 0.3333 0.6667