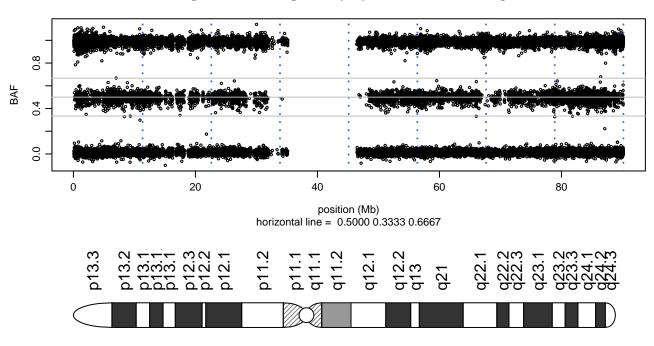

\_S85C\_C06





### Scan 280 - Chromosome 2 - MATR3\_S85C\_C06





### Scan 280 - Chromosome 3 - MATR3\_S85C\_C06





### Scan 280 - Chromosome 4 - MATR3\_S85C\_C06





### Scan 280 - Chromosome 5 - MATR3\_S85C\_C06





### Scan 280 - Chromosome 6 - MATR3\_S85C\_C06





### Scan 280 - Chromosome 7 - MATR3\_S85C\_C06





### Scan 280 - Chromosome 8 - MATR3\_S85C\_C06





### Scan 280 - Chromosome 9 - MATR3\_S85C\_C06





### Scan 280 - Chromosome 10 - MATR3\_S85C\_C06





### Scan 280 - Chromosome 11 - MATR3\_S85C\_C06





# Scan 280 - Chromosome 12 - MATR3\_S85C\_C06





### Scan 280 - Chromosome 13 - MATR3\_S85C\_C06





### Scan 280 - Chromosome 14 - MATR3\_S85C\_C06





### Scan 280 - Chromosome 15 - MATR3\_S85C\_C06





### Scan 280 - Chromosome 16 - MATR3\_S85C\_C06





### Scan 280 - Chromosome 17 - MATR3\_S85C\_C06





### Scan 280 - Chromosome 18 - MATR3\_S85C\_C06



green=AA, orange=AB, purple=BB, black=missing



### Scan 280 - Chromosome 19 - MATR3\_S85C\_C06



green=AA, orange=AB, purple=BB, black=missing



### Scan 280 - Chromosome 20 - MATR3\_S85C\_C06



green=AA, orange=AB, purple=BB, black=missing



### Scan 280 - Chromosome 21 - MATR3\_S85C\_C06



green=AA, orange=AB, purple=BB, black=missing



### Scan 280 - Chromosome 22 - MATR3\_S85C\_C06



green=AA, orange=AB, purple=BB, black=missing



### Scan 280 - Chromosome X - MATR3\_S85C\_C06





# Scan 280 - Chromosome Y - MATR3\_S85C\_C06





position (Mb) horizontal line = 0.5000 0.3333 0.6667