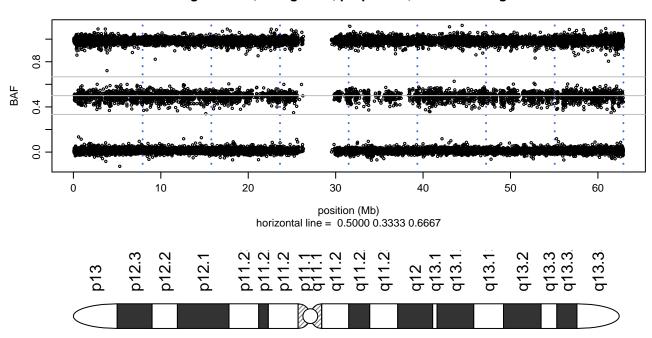

e 8 - MATR3\_S85C\_C06





### Scan 280 - Chromosome 9 - MATR3\_S85C\_C06





### Scan 280 - Chromosome 10 - MATR3\_S85C\_C06





### Scan 280 - Chromosome 11 - MATR3\_S85C\_C06





# Scan 280 - Chromosome 12 - MATR3\_S85C\_C06





### Scan 280 - Chromosome 13 - MATR3\_S85C\_C06





### Scan 280 - Chromosome 14 - MATR3\_S85C\_C06





### Scan 280 - Chromosome 15 - MATR3\_S85C\_C06





### Scan 280 - Chromosome 16 - MATR3\_S85C\_C06





### Scan 280 - Chromosome 17 - MATR3\_S85C\_C06





### Scan 280 - Chromosome 18 - MATR3\_S85C\_C06



green=AA, orange=AB, purple=BB, black=missing



### Scan 280 - Chromosome 19 - MATR3\_S85C\_C06



green=AA, orange=AB, purple=BB, black=missing



### Scan 280 - Chromosome 20 - MATR3\_S85C\_C06



green=AA, orange=AB, purple=BB, black=missing



### Scan 280 - Chromosome 21 - MATR3\_S85C\_C06



green=AA, orange=AB, purple=BB, black=missing



### Scan 280 - Chromosome 22 - MATR3\_S85C\_C06



green=AA, orange=AB, purple=BB, black=missing



### Scan 280 - Chromosome X - MATR3\_S85C\_C06





# Scan 280 - Chromosome Y - MATR3\_S85C\_C06





position (Mb) horizontal line = 0.5000 0.3333 0.6667