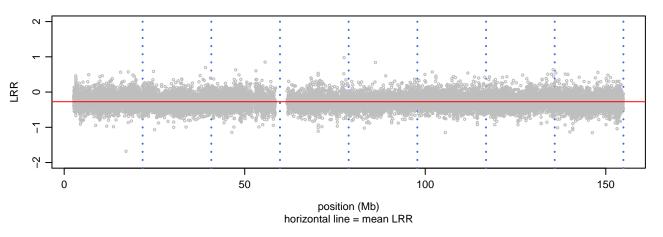

- Chromosome 13 - MATR3\_S85C\_C06





### Scan 280 - Chromosome 14 - MATR3\_S85C\_C06





### Scan 280 - Chromosome 15 - MATR3\_S85C\_C06





### Scan 280 - Chromosome 16 - MATR3\_S85C\_C06





### Scan 280 - Chromosome 17 - MATR3\_S85C\_C06





### Scan 280 - Chromosome 18 - MATR3\_S85C\_C06



green=AA, orange=AB, purple=BB, black=missing



### Scan 280 - Chromosome 19 - MATR3\_S85C\_C06



green=AA, orange=AB, purple=BB, black=missing



### Scan 280 - Chromosome 20 - MATR3\_S85C\_C06



green=AA, orange=AB, purple=BB, black=missing



### Scan 280 - Chromosome 21 - MATR3\_S85C\_C06



green=AA, orange=AB, purple=BB, black=missing



### Scan 280 - Chromosome 22 - MATR3\_S85C\_C06



green=AA, orange=AB, purple=BB, black=missing



### Scan 280 - Chromosome X - MATR3\_S85C\_C06





# Scan 280 - Chromosome Y - MATR3\_S85C\_C06





position (Mb) horizontal line = 0.5000 0.3333 0.6667