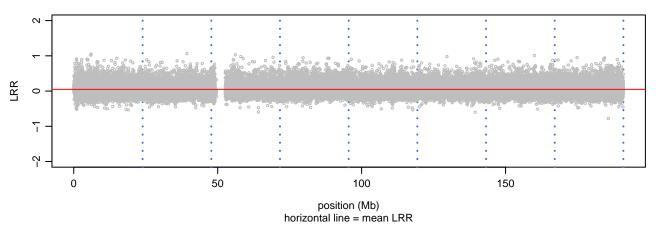

### Scan 280 - Chromosome 1 - MATR3\_S85C\_C06





### Scan 280 - Chromosome 2 - MATR3\_S85C\_C06





### Scan 280 - Chromosome 3 - MATR3\_S85C\_C06





### Scan 280 - Chromosome 4 - MATR3\_S85C\_C06





### Scan 280 - Chromosome 5 - MATR3\_S85C\_C06





### Scan 280 - Chromosome 6 - MATR3\_S85C\_C06





### Scan 280 - Chromosome 7 - MATR3\_S85C\_C06





### Scan 280 - Chromosome 8 - MATR3\_S85C\_C06





### Scan 280 - Chromosome 9 - MATR3\_S85C\_C06





### Scan 280 - Chromosome 10 - MATR3\_S85C\_C06





### Scan 280 - Chromosome 11 - MATR3\_S85C\_C06





# Scan 280 - Chromosome 12 - MATR3\_S85C\_C06





### Scan 280 - Chromosome 13 - MATR3\_S85C\_C06





### Scan 280 - Chromosome 14 - MATR3\_S85C\_C06





### Scan 280 - Chromosome 15 - MATR3\_S85C\_C06





### Scan 280 - Chromosome 16 - MATR3\_S85C\_C06





### Scan 280 - Chromosome 17 - MATR3\_S85C\_C06





### Scan 280 - Chromosome 18 - MATR3\_S85C\_C06



green=AA, orange=AB, purple=BB, black=missing



### Scan 280 -