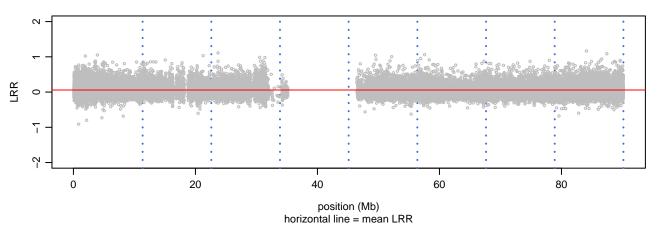

R3\_S85C\_C06





### Scan 280 - Chromosome 2 - MATR3\_S85C\_C06





### Scan 280 - Chromosome 3 - MATR3\_S85C\_C06





### Scan 280 - Chromosome 4 - MATR3\_S85C\_C06





### Scan 280 - Chromosome 5 - MATR3\_S85C\_C06





### Scan 280 - Chromosome 6 - MATR3\_S85C\_C06





### Scan 280 - Chromosome 7 - MATR3\_S85C\_C06





### Scan 280 - Chromosome 8 - MATR3\_S85C\_C06





### Scan 280 - Chromosome 9 - MATR3\_S85C\_C06





### Scan 280 - Chromosome 10 - MATR3\_S85C\_C06





### Scan 280 - Chromosome 11 - MATR3\_S85C\_C06





# Scan 280 - Chromosome 12 - MATR3\_S85C\_C06





### Scan 280 - Chromosome 13 - MATR3\_S85C\_C06





### Scan 280 - Chromosome 14 - MATR3\_S85C\_C06





### Scan 280 - Chromosome 15 - MATR3\_S85C\_C06





### Scan 280 - Chromosome 16 - MATR3\_S85C\_C06





### Scan 280 - Chromosome 17 - MATR3\_S85C\_C06





### Scan 280 - Chromosome 18 - MATR3\_S85C\_C06



green=AA, orange=AB, purple=BB, black=missing



### Scan 280 - Chromosome 19 - MATR3\_S85C\_C06



green=AA, orange=AB, purple=BB, black=missing



### Scan 280 - Chromosome 20 - MATR3\_S85C\_C06



green=AA, orange=AB, purple=BB, black=missing



### Scan 280 - Chromosome 21 - MATR3\_S85C\_C06



green=AA, orange=AB, purple=BB, black=missing



### Scan 280 - Chromosome 22 - MATR3\_S85C\_C06



green=AA, orange=AB, purple=BB, black=missing



### Scan 280 - Chromosome X - MATR3\_S85C\_C06





# Scan 280 - Chromosome Y - MATR3\_S85C\_C06





position (Mb) horizontal line = 0.5000 0.3333 0.6667