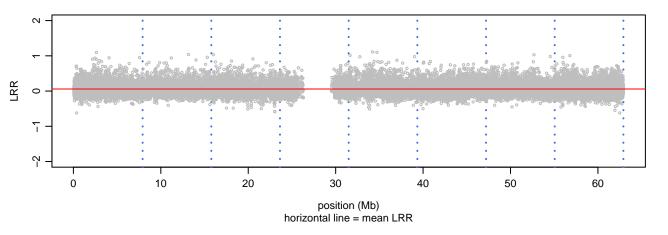

- MATR3\_S85C\_C06





### Scan 280 - Chromosome 8 - MATR3\_S85C\_C06





### Scan 280 - Chromosome 9 - MATR3\_S85C\_C06





### Scan 280 - Chromosome 10 - MATR3\_S85C\_C06





### Scan 280 - Chromosome 11 - MATR3\_S85C\_C06





# Scan 280 - Chromosome 12 - MATR3\_S85C\_C06





### Scan 280 - Chromosome 13 - MATR3\_S85C\_C06





### Scan 280 - Chromosome 14 - MATR3\_S85C\_C06





### Scan 280 - Chromosome 15 - MATR3\_S85C\_C06





### Scan 280 - Chromosome 16 - MATR3\_S85C\_C06





### Scan 280 - Chromosome 17 - MATR3\_S85C\_C06





### Scan 280 - Chromosome 18 - MATR3\_S85C\_C06



green=AA, orange=AB, purple=BB, black=missing



### Scan 280 - Chromosome 19 - MATR3\_S85C\_C06



green=AA, orange=AB, purple=BB, black=missing



### Scan 280 - Chromosome 20 - MATR3\_S85C\_C06



green=AA, orange=AB, purple=BB, black=missing



### Scan 280 - Chromosome 21 - MATR3\_S85C\_C06



green=AA, orange=AB, purple=BB, black=missing



### Scan 280 - Chromosome 22 - MATR3\_S85C\_C06



green=AA, orange=AB, purple=BB, black=missing



### Scan 280 - Chromosome X - MATR3\_S85C\_C06





# Scan 280 - Chromosome Y - MATR3\_S85C\_C06





position (Mb) horizontal line = 0.5000 0.3333 0.6667