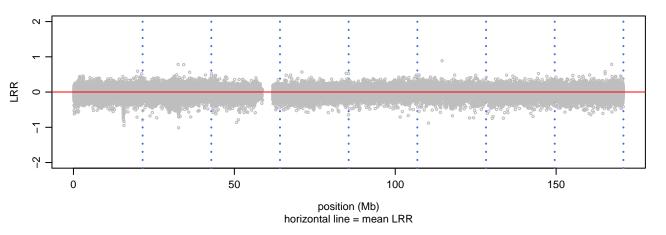

### Scan 280 - Chromosome 1 - FUS\_R521H\_B03





# Scan 280 - Chromosome 2 - FUS\_R521H\_B03







# Scan 280 - Chromosome 3 - FUS\_R521H\_B03





# Scan 280 - Chromosome 4 - FUS\_R521H\_B03





### Scan 280 - Chromosome 5 - FUS\_R521H\_B03





# Scan 280 - Chromosome 6 - FUS\_R521H\_B03





### Scan 280 - Chromosome 7 - FUS\_R521H\_B03





# Scan 280 - Chromosome 8 - FUS\_R521H\_B03





### Scan 280 - Chromosome 9 - FUS\_R521H\_B03





### Scan 280 - Chromosome 10 - FUS\_R521H\_B03





### Scan 280 - Chromosome 11 - FUS\_R521H\_B03





### Scan 280 - Chromosome 12 - FUS\_R521H\_B03





### Scan 280 - Chromosome 13 - FUS\_R521H\_B03





### Scan 280 - Chromosome 14 - FUS\_R521H\_B03





### Scan 280 - Chromosome 15 - FUS\_R521H\_B03





# Scan 280 - Chromosome 16 - FUS\_R521H\_B03





### Scan 280 - Chromosome 17 - FUS\_R521H\_B03





### Scan 280 - Chromosome 18 - FUS\_R521H\_B03





### Scan 280 - Chromosome 19 - FUS\_R521H\_B03





### Scan 280 - Chromosome 20 - FUS\_R521H\_B03





Scan 280 - Chromosome 21 - FUS\_R521H\_B03



green=AA, orange=AB, purple=B