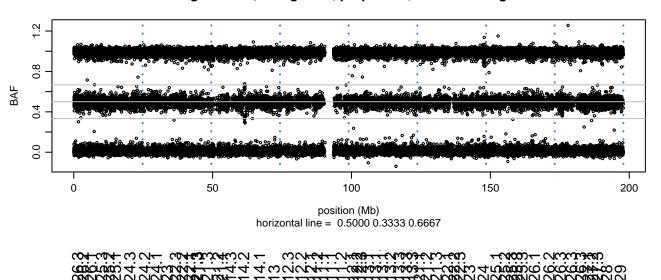

## Scan 280 - Chromosome Y - FUS\_R521H\_B03

position (Mb) horizontal line = 0.5000 0.3333 0.6667