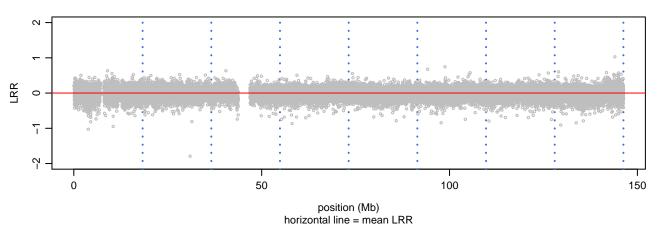

## Scan 280 - Chromosome 22 - FUS\_R521H\_B03

green=AA, orange=AB, purple=BB, black=missing

### Scan 280 - Chromosome X - FUS\_R521H\_B03