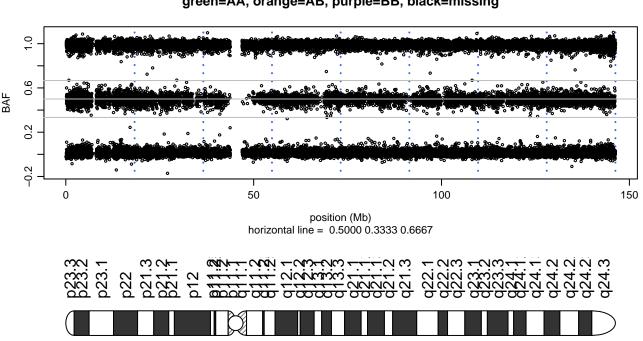

### Scan 280 - Chromosome 1 - FUS\_R521H\_B03





# Scan 280 - Chromosome 2 - FUS\_R521H\_B03







# Scan 280 - Chromosome 3 - FUS\_R521H\_B03





# Scan 280 - Chromosome 4 - FUS\_R521H\_B03





### Scan 280 - Chromosome 5 - FUS\_R521H\_B03





# Scan 280 - Chromosome 6 - FUS\_R521H\_B03





### Scan 280 - Chromosome 7 - FUS\_R521H\_B03





# Scan 280 - Chromosome 8 - FUS\_R521H\_B03





### Scan 280 - Chromosome 9 - FUS\_R521H\_B03





### Scan 280 - Chromosome 10 - FUS\_R521H\_B03





### Scan 280 - Chromosome 11 - FUS\_R521H\_B03





### Scan 280 - Chromosome 12 - FUS\_R521H\_B03





### Scan 280 - Chromosome 13 - FUS\_R521H\_B03





### Scan 280 - Chromosome 14 - FUS\_R521H\_B03





### Scan 280 - Chromosome 15 - FUS\_R521H\_B03





# Scan 280 - Chromosome 16 - FUS\_R521H\_B03





### Scan 280 - Chromosome 17 - FUS\_R521H\_B03





### Scan 280 - Chromosome 18 - FUS\_R521H\_B03





### Scan 280 - Chromosome 19 - FUS\_R521H\_B03





### Scan 280 - Chromosome 20 - FUS\_R521H\_B03





Scan 280 - Chromosome 21 - FUS\_R521H\_B03



green=AA, orange=AB, purple=BB, black=missing



## Scan 280 - Chromosome 22 - FUS\_R521H\_B03



green=AA, orange=AB, purple=BB, b