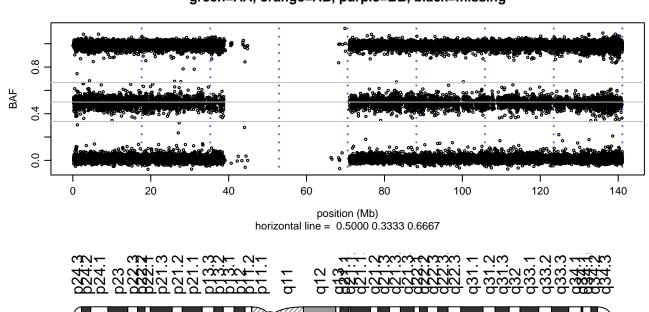

### Scan 280 - Chromosome 1 - FUS\_R521H\_B03





# Scan 280 - Chromosome 2 - FUS\_R521H\_B03







# Scan 280 - Chromosome 3 - FUS\_R521H\_B03





# Scan 280 - Chromosome 4 - FUS\_R521H\_B03





### Scan 280 - Chromosome 5 - FUS\_R521H\_B03





# Scan 280 - Chromosome 6 - FUS\_R521H\_B03





### Scan 280 - Chromosome 7 - FUS\_R521H\_B03





# Scan 280 - Chromosome 8 - FUS\_R521H\_B03





### Scan 280 - Chromosome 9 - FUS\_R521H\_B03





### Scan 280 - Chromosome 10 - FUS\_R521H\_B03





### Scan 280 - Chromosome 11 - FUS\_R521H\_B03





### Scan 280 - Chromosome 12 - FUS\_R521H\_B03





### Scan 280 - Chromosome 13 - FUS\_R521H\_B03





### Scan 280 - Chromosome 14 - FUS\_R521H\_B03





### Scan 280 - Chromosome 15 - FUS\_R521H\_B03





# Scan 280 - Chromosome 16 - FUS\_R521H\_B03





### Scan 280 - Chromosome 17 - FUS\_R521H\_B03





### Scan 280 - Chromosome 18 - FUS\_R521H\_B03





### Scan 280 - Chromosome 19 - FUS\_R521H\_B03





### Scan 280 - Chromosome 20 - FUS\_R521H\_B03





Scan 280 - Chromosome 21 - FUS\_R521H\_B03



green=AA, orange=AB, purple=BB, black=missing



## Scan 280 - Chromosome 22 - FUS\_R521H\_B03



green=AA, orange=AB, purple=BB, black=missing



### Scan 280 - Chromosome X - FUS\_