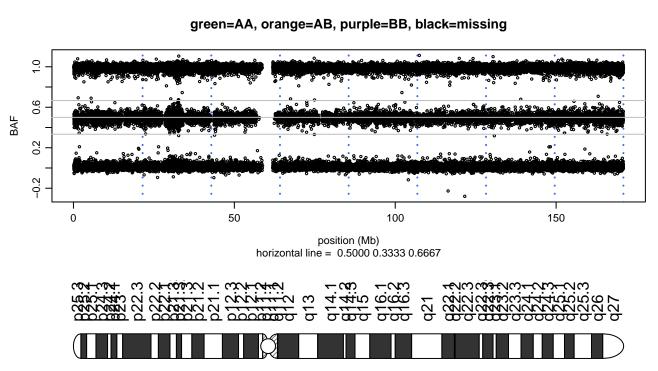

# Scan 280 - Chromosome 2 - FUS\_R521H\_B03

# Scan 280 - Chromosome 6 - FUS\_R521H\_B03

# Scan 280 - Chromosome 8 - FUS\_R521H\_B03

# Scan 280 - Chromosome 16 - FUS\_R521H\_B03