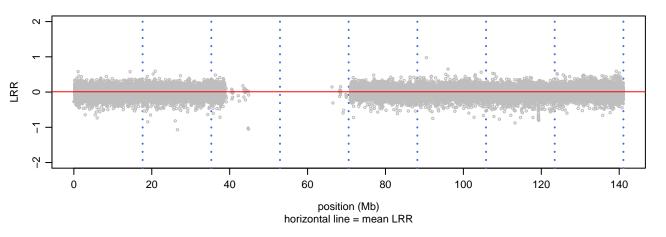

### Scan 280 - Chromosome 1 - FUS\_R521H\_B03





# Scan 280 - Chromosome 2 - FUS\_R521H\_B03







# Scan 280 - Chromosome 3 - FUS\_R521H\_B03





# Scan 280 - Chromosome 4 - FUS\_R521H\_B03





### Scan 280 - Chromosome 5 - FUS\_R521H\_B03





# Scan 280 - Chromosome 6 - FUS\_R521H\_B03





### Scan 280 - Chromosome 7 - FUS\_R521H\_B03





# Scan 280 - Chromosome 8 - FUS\_R521H\_B03





### Scan 280 - Chromosome 9 - FUS\_R521H\_B03





### Scan 280 - Chromosome 10 - FUS\_R521H\_B03





### Scan 280 - Chromosome 11 - FUS\_R521H\_B03





### Scan 280 - Chromosome 12 - FUS\_R521H\_B03





### Scan 280 - Chromosome 13 - FUS\_R521H\_B03





### Scan 280 - Chromosome 14 - FUS\_R521H\_B03





### Scan 280 - Chromosome 15 - FUS\_R521H\_B03





# Scan 280 - Chromosome 16 - FUS\_R521H\_B03





### Scan 280 - Chromosome 17 - FUS\_R521H\_B03





### Scan 280 - Chromosome 18 - FUS\_R521H\_B03





### Scan 280 - Chromosome 19 - FUS\_R521H\_B03





### Scan 280 - Chromosome 20 - FUS\_R521H\_B03





Scan 280 - Chromosome 21 - FUS\_R521H\_B03



green=AA, orange=AB, purple=BB, black=missing



## Scan 280 - Chromosome 22 - FUS\_R521H\_B03



green=AA, orange=AB, purple=BB, black=missing



### Scan 280 - Chromosome X - FUS