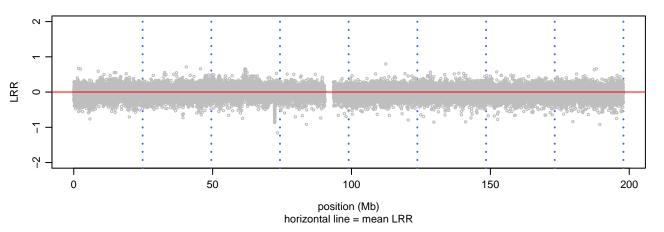

### Scan 280 - Chromosome 1 - FUS\_R521H\_B03





# Scan 280 - Chromosome 2 - FUS\_R521H\_B03







# Scan 280 - Chromosome 3 - FUS\_R521H\_B03





# Scan 280 - Chromosome 4 - FUS\_R521H\_B03





### Scan 280 - Chromosome 5 - FUS\_R521H\_B03





# Scan 280 - Chromosome 6 - FUS\_R521H\_B03





### Scan 280 - Chromosome 7 - FUS\_R521H\_B03





# Scan 280 - Chromosome 8 - FUS\_R521H\_B03





### Scan 280 - Chromosome 9 - FUS\_R521H\_B03





### Scan 280 - Chromosome 10 - FUS\_R521H\_B03





### Scan 280 - Chromosome 11 - FUS\_R521H\_B03





### Scan 280 - Chromosome 12 - FUS\_R521H\_B03





### Scan 280 - Chromosome 13 - FUS\_R521H\_B03





### Scan 280 - Chromosome 14 - FUS\_R521H\_B03





### Scan 280 - Chromosome 15 - FUS\_R521H\_B03





# Scan 280 - Chromosome 16 - FUS\_R521H\_B03





### Scan 280 - Chromosome 17 - FUS\_R521H\_B03





### Scan 280 - Chromosome 18 - FUS\_R521H\_B03





### Scan 280 - Chromosome 19 -