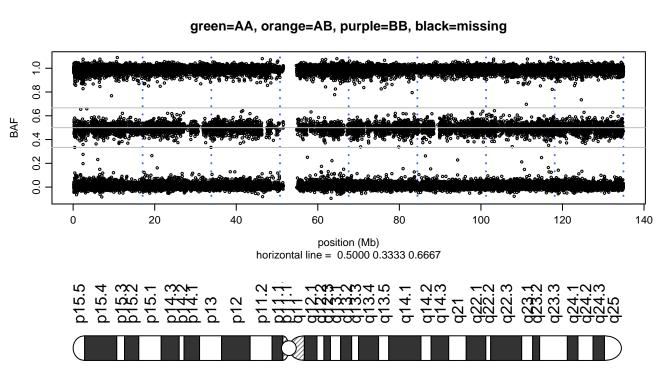

### Scan 280 - Chromosome 1 - FUS\_R521H\_B03





# Scan 280 - Chromosome 2 - FUS\_R521H\_B03







# Scan 280 - Chromosome 3 - FUS\_R521H\_B03





# Scan 280 - Chromosome 4 - FUS\_R521H\_B03





### Scan 280 - Chromosome 5 - FUS\_R521H\_B03





# Scan 280 - Chromosome 6 - FUS\_R521H\_B03





### Scan 280 - Chromosome 7 - FUS\_R521H\_B03





# Scan 280 - Chromosome 8 - FUS\_R521H\_B03





### Scan 280 - Chromosome 9 - FUS\_R521H\_B03





### Scan 280 - Chromosome 10 - FUS\_R521H\_B03





### Scan 280 - Chromosome 11 - FUS\_R521H\_B03





### Scan 280 - Chromosome 12 - FUS\_R521H\_B03





### Scan 280 - Chromosome 13 - FUS\_R521H\_B03





### Scan 280 - Chromosome 14 - FUS\_R521H\_B03





### Scan 280 - Chromosome 15 - FUS\_R521H\_B03





# Scan 280 - Chromosome 16 - FUS\_R521H\_B03





### Scan 280 - Chromosome 17 - FUS\_R521H\_B03





### Scan 280 - Chromosome 18 - FUS\_R521H\_B03





### Scan 280 - Chromosome 19 - FUS\_R521H\_B03





### Scan 280 - Chromosome 20 - FUS\_R521H\_B03





Scan 280 - Chromosome 21 - FUS\_R521H\_B03



green=AA, orange=AB, purple=BB, black=missing



## Scan 280 - Chromosome 22 - FUS\_R521H\_B03



green=AA, orange=AB, purple=BB, black=missing



### Scan 280 - Chromosome X - FUS\_R521H\_B03





## Scan 280 - Chromosome Y - FUS\_R521H\_B03





position (Mb) horizontal line = 0.5000