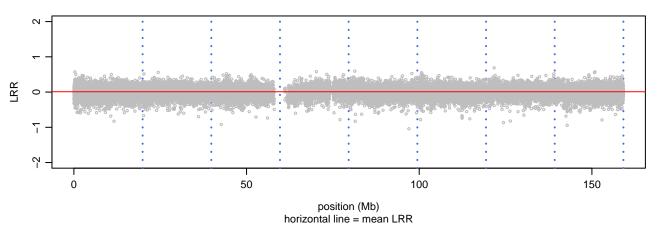

# Scan 280 - Chromosome 2 - FUS\_R521H\_B03

# Scan 280 - Chromosome 6 - FUS\_R521H\_B03

# Scan 280 - Chromosome 8 - FUS\_R521H\_B03

# Scan 280 - Chromosome 16 - FUS\_R521H\_B03