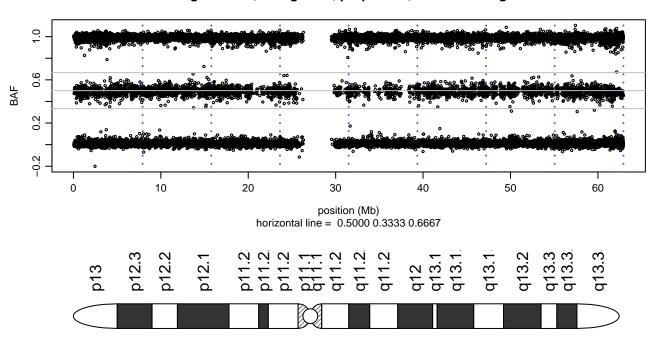

mosome 5 - FUS\_R521H\_B03





# Scan 280 - Chromosome 6 - FUS\_R521H\_B03





### Scan 280 - Chromosome 7 - FUS\_R521H\_B03





# Scan 280 - Chromosome 8 - FUS\_R521H\_B03





### Scan 280 - Chromosome 9 - FUS\_R521H\_B03





### Scan 280 - Chromosome 10 - FUS\_R521H\_B03





### Scan 280 - Chromosome 11 - FUS\_R521H\_B03





### Scan 280 - Chromosome 12 - FUS\_R521H\_B03





### Scan 280 - Chromosome 13 - FUS\_R521H\_B03





### Scan 280 - Chromosome 14 - FUS\_R521H\_B03





### Scan 280 - Chromosome 15 - FUS\_R521H\_B03





# Scan 280 - Chromosome 16 - FUS\_R521H\_B03





### Scan 280 - Chromosome 17 - FUS\_R521H\_B03





### Scan 280 - Chromosome 18 - FUS\_R521H\_B03





### Scan 280 - Chromosome 19 - FUS\_R521H\_B03





### Scan 280 - Chromosome 20 - FUS\_R521H\_B03





Scan 280 - Chromosome 21 - FUS\_R521H\_B03



green=AA, orange=AB, purple=BB, black=missing



## Scan 280 - Chromosome 22 - FUS\_R521H\_B03



green=AA, orange=AB, purple=BB, black=missing



### Scan 280 - Chromosome X - FUS\_R521H\_B03





## Scan 280 - Chromosome Y - FUS\_R521H\_B03





position (Mb) horizontal line = 0.5000 0.3333 0.6667