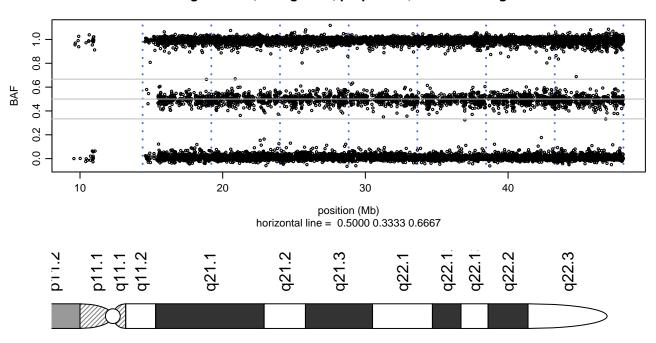

## Scan 280 - Chromosome 22 - FUS\_R521H\_B03

green=AA, orange=AB, purple=BB, black=missing