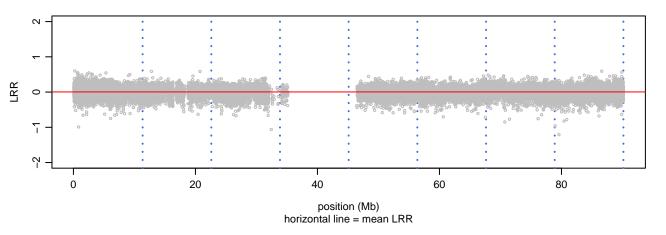

280 - Chromosome 1 - FUS\_R521H\_B03





# Scan 280 - Chromosome 2 - FUS\_R521H\_B03







# Scan 280 - Chromosome 3 - FUS\_R521H\_B03





# Scan 280 - Chromosome 4 - FUS\_R521H\_B03





### Scan 280 - Chromosome 5 - FUS\_R521H\_B03





# Scan 280 - Chromosome 6 - FUS\_R521H\_B03





### Scan 280 - Chromosome 7 - FUS\_R521H\_B03





# Scan 280 - Chromosome 8 - FUS\_R521H\_B03





### Scan 280 - Chromosome 9 - FUS\_R521H\_B03





### Scan 280 - Chromosome 10 - FUS\_R521H\_B03





### Scan 280 - Chromosome 11 - FUS\_R521H\_B03





### Scan 280 - Chromosome 12 - FUS\_R521H\_B03





### Scan 280 - Chromosome 13 - FUS\_R521H\_B03





### Scan 280 - Chromosome 14 - FUS\_R521H\_B03





### Scan 280 - Chromosome 15 - FUS\_R521H\_B03





# Scan 280 - Chromosome 16 - FUS\_R521H\_B03





### Scan 280 - Chromosome 17 - FUS\_R521H\_B03





### Scan 280 - Chromosome 18 - FUS\_R521H\_B03





### Scan 280 - Chromosome 19 - FUS\_R521H\_B03





### Scan 280 - Chromosome 20 - FUS\_R521H\_B03





Scan 280 - Chromosome 21 - FUS\_R521H\_B03



green=AA, orange=AB, purple=BB, black=missing



## Scan 280 - Chromosome 22 - FUS\_R521H\_B03



green=AA, orange=AB, purple=BB, black=missing



### Scan 280 - Chromosome X - FUS\_R521H\_B03





## Scan 280 - Chromosome Y - FUS\_R521H\_B03





position (Mb) horizontal line = 0.5000 0.3333 0.6667