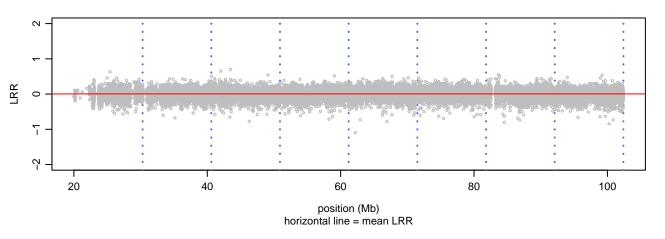

### Scan 280 - Chromosome 1 - FUS\_R521H\_B03





# Scan 280 - Chromosome 2 - FUS\_R521H\_B03







# Scan 280 - Chromosome 3 - FUS\_R521H\_B03





# Scan 280 - Chromosome 4 - FUS\_R521H\_B03





### Scan 280 - Chromosome 5 - FUS\_R521H\_B03





# Scan 280 - Chromosome 6 - FUS\_R521H\_B03





### Scan 280 - Chromosome 7 - FUS\_R521H\_B03





# Scan 280 - Chromosome 8 - FUS\_R521H\_B03





### Scan 280 - Chromosome 9 - FUS\_R521H\_B03





### Scan 280 - Chromosome 10 - FUS\_R521H\_B03





### Scan 280 - Chromosome 11 - FUS\_R521H\_B03





### Scan 280 - Chromosome 12 - FUS\_R521H\_B03





### Scan 280 - Chromosome 13 - FUS\_R521H\_B03





### Scan 280 - Chromosome 14 - FUS\_R521H\_B03





### Scan 280 - Chromosome 15 - FUS\_R521H\_B03





# Scan 280 - Chromosome 16 - FUS\_R521H\_B03





### Scan 280 - Chromosome 17 - FUS\_R521H\_B03





### Scan 280 - Chromosome 18 - FUS\_R521H\_B03





### Scan 280 - Chromosome 19 - FUS\_R521H\_B03





### Scan 280 - Chromosome 20 - FUS\_R521H\_B03





Scan 280 - Chromosome 21 - FUS\_R521H\_B03



green=AA, orange=AB, purple=BB, black=missing



## Scan 280 - Chromosome 22 - FUS\_R521H\_B03



green=AA, orange=AB, purple=BB, black=missing



### Scan 280 - Chromosome X - FUS\_R521H\_B03





## Scan 280 - Chromosome Y - FUS\_R521H\_B03





position (Mb) horizontal line = 0.5000 0.3333 0.6667