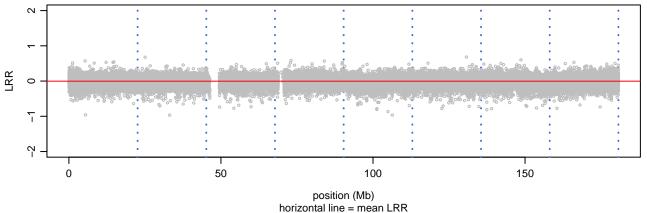

### Scan 280 - Chromosome 1 - FUS\_R521H\_B03





# Scan 280 - Chromosome 2 - FUS\_R521H\_B03







# Scan 280 - Chromosome 3 - FUS\_R521H\_B03





# Scan 280 - Chromosome 4 - FUS\_R521H\_B03





### Scan 280 - Chromosome 5 - FUS\_R521H\_B03





# Scan 280 - Chromosome 6 - FUS\_R521H\_B03





### Scan 280 - Chromosome 7 - FUS\_R521H\_B03





# Scan 280 - Chromosome 8 - FUS\_R521H\_B03





### Scan 280 - Chromosome 9 - FUS\_R521H\_B03





### Scan 280 - Chromosome 10 - FUS\_R521H\_B03





### Scan 280 - Chromosome 11 - FUS\_R521H\_B03





### Scan 280 - Chromosome 12 - FUS\_R521H\_B03





### Scan 280 - Chromosome 13 - FUS\_R521H\_B03





### Scan 280 - Chromosome 14 - FUS\_R521H\_B03





### Scan 280 - Chromosome 15 - FUS\_R521H\_B03





# Scan 280 - Chromosome 16 - FUS\_R521H\_B03





### Scan 280 - Chromosome 17 - FUS\_R521H\_B03





### Scan 280 - Chromosome 18 - FUS\_R521H\_B03





### Scan 280 - Chromosome 19 - FUS\_R521H\_B03





### Scan 280 - Chromosome 20 - FUS\_R521H\_B03





Scan 280 - Chromosome 21 -