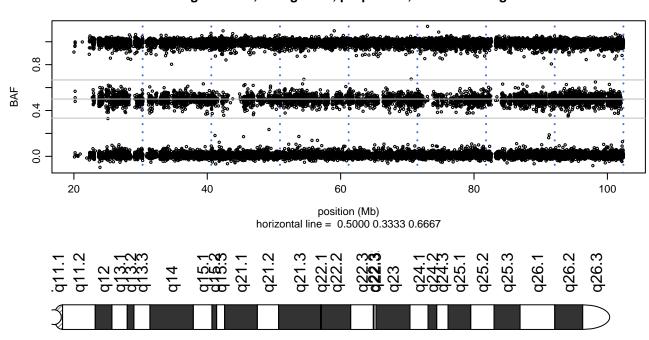

### Scan 280 - Chromosome 1 - FUS\_R521H\_B03





# Scan 280 - Chromosome 2 - FUS\_R521H\_B03







# Scan 280 - Chromosome 3 - FUS\_R521H\_B03





# Scan 280 - Chromosome 4 - FUS\_R521H\_B03





### Scan 280 - Chromosome 5 - FUS\_R521H\_B03





# Scan 280 - Chromosome 6 - FUS\_R521H\_B03





### Scan 280 - Chromosome 7 - FUS\_R521H\_B03





# Scan 280 - Chromosome 8 - FUS\_R521H\_B03





### Scan 280 - Chromosome 9 - FUS\_R521H\_B03





### Scan 280 - Chromosome 10 - FUS\_R521H\_B03





### Scan 280 - Chromosome 11 - FUS\_R521H\_B03





### Scan 280 - Chromosome 12 - FUS\_R521H\_B03





### Scan 280 - Chromosome 13 - FUS\_R521H\_B03





### Scan 280 - Chromosome 14 - FUS\_R521H\_B03





### Scan 280 - Chromosome 15 - FUS\_R521H\_B03





# Scan 280 - Chromosome 16 - FUS\_R521H\_B03





### Scan 280 - Chromosome 17 - FUS\_R521H\_B03





### Scan 280 - Chromosome 18 - FUS\_R521H\_B03





### Scan 280 - Chromosome 19 - FUS\_R521H\_B03





### Scan 280 - Chromosome 20 - FUS\_R521H\_B03





Scan 280 - Chromosome 21 - FUS\_R521H\_B03



green=AA, orange=AB, purple=BB, black=missing



## Scan 280 - Chromosome 22 - FUS\_R521H\_B03



green=AA, orange=AB, purple=BB, black=missing



### Scan 280 - Chromosome X - FUS\_R521H\_B03





## Scan 280 - Chromosome Y - FUS\_R521H\_B03





position (Mb) horizontal line = 0.5000 0.3333 0.6667