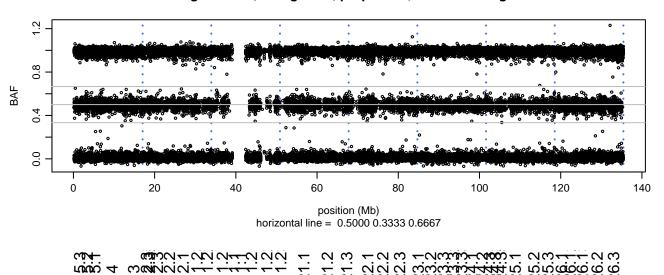

### Scan 280 - Chromosome 1 - FUS\_R521H\_B03





# Scan 280 - Chromosome 2 - FUS\_R521H\_B03







# Scan 280 - Chromosome 3 - FUS\_R521H\_B03





# Scan 280 - Chromosome 4 - FUS\_R521H\_B03





### Scan 280 - Chromosome 5 - FUS\_R521H\_B03





# Scan 280 - Chromosome 6 - FUS\_R521H\_B03





### Scan 280 - Chromosome 7 - FUS\_R521H\_B03





# Scan 280 - Chromosome 8 - FUS\_R521H\_B03





### Scan 280 - Chromosome 9 - FUS\_R521H\_B03





### Scan 280 - Chromosome 10 - FUS\_R521H\_B03





### Scan 280 - Chromosome 11 - FUS\_R521H\_B03





### Scan 280 - Chromosome 12 - FUS\_R521H\_B03





### Scan 280 - Chromosome 13 - FUS\_R521H\_B03





### Scan 280 - Chromosome 14 - FUS\_R521H\_B03





### Scan 280 - Chromosome 15 - FUS\_R521H\_B03





# Scan 280 - Chromosome 16 - FUS\_R521H\_B03





### Scan 280 - Chromosome 17 - FUS\_R521H\_B03





### Scan 280 - Chromosome 18 - FUS\_R521H\_B03





### Scan 280 - Chromosome 19 - FUS\_R521H\_B03





### Scan 280 - Chromosome 20 - FUS\_R521H\_B03





Scan 280 - Chromosome 21 - FUS\_R521H\_B03



green=AA, orange=AB, purple=BB, black=missing



## Scan 280 - Chromosome 22 - FUS\_R521H\_B03



green=AA, orange=AB, purple=BB, black=missing



### Scan 280 - Chromosome X - FUS\_R521H\_B03





## Scan 280 - Chromosome Y - FUS\_R5