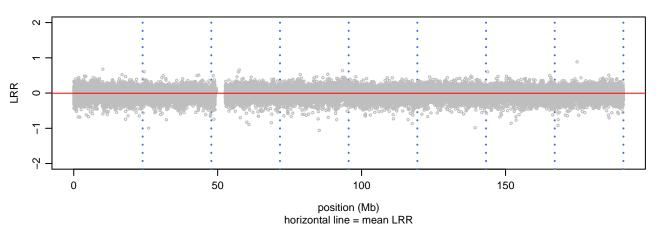

### Scan 280 - Chromosome 1 - FUS\_R521H\_B03





# Scan 280 - Chromosome 2 - FUS\_R521H\_B03







# Scan 280 - Chromosome 3 - FUS\_R521H\_B03





# Scan 280 - Chromosome 4 - FUS\_R521H\_B03





### Scan 280 - Chromosome 5 - FUS\_R521H\_B03





# Scan 280 - Chromosome 6 - FUS\_R521H\_B03





### Scan 280 - Chromosome 7 - FUS\_R521H\_B03





# Scan 280 - Chromosome 8 - FUS\_R521H\_B03





### Scan 280 - Chromosome 9 - FUS\_R521H\_B03





### Scan 280 - Chromosome 10 - FUS\_R521H\_B03





### Scan 280 - Chromosome 11 - FUS\_R521H\_B03





### Scan 280 - Chromosome 12 - FUS\_R521H\_B03





### Scan 280 - Chromosome 13 - FUS\_R521H\_B03





### Scan 280 - Chromosome 14 - FUS\_R521H\_B03





### Scan 280 - Chromosome 15 - FUS\_R521H\_B03





# Scan 280 - Chromosome 16 - FUS\_R521H\_B03





### Scan 280 - Chromosome 17 - FUS\_R521H\_B03





### Scan 280 - Chromosome 18 - FUS\_R521H\_B03





### Scan 280 - Chromosome 19 - FUS\_R521H\_B03





### Scan 280 - Chromosome 2