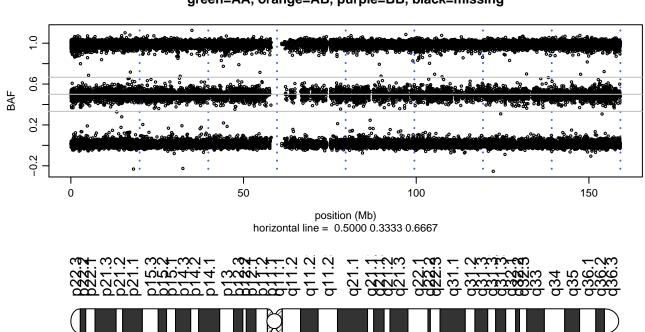

## Scan 280 - Chromosome 22 - FUS\_R521H\_B03

green=AA, orange=AB, purple=BB, black=missing

### Scan 280 - Chromosome X - FUS\_R521H\_B03