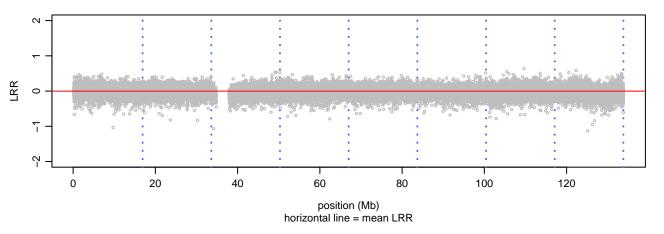

### Scan 280 - Chromosome 1 - FUS\_R521H\_B03





# Scan 280 - Chromosome 2 - FUS\_R521H\_B03







# Scan 280 - Chromosome 3 - FUS\_R521H\_B03





# Scan 280 - Chromosome 4 - FUS\_R521H\_B03





### Scan 280 - Chromosome 5 - FUS\_R521H\_B03





# Scan 280 - Chromosome 6 - FUS\_R521H\_B03





### Scan 280 - Chromosome 7 - FUS\_R521H\_B03





# Scan 280 - Chromosome 8 - FUS\_R521H\_B03





### Scan 280 - Chromosome 9 - FUS\_R521H\_B03





### Scan 280 - Chromosome 10 - FUS\_R521H\_B03





### Scan 280 - Chromosome 11 - FUS\_R521H\_B03





### Scan 280 - Chromosome 12 - FUS\_R521H\_B03





### Scan 280 - Chromosome 13 - FUS\_R521H\_B03





### Scan 280 - Chromosome 14 - FUS\_R521H\_B03





### Scan 280 - Chromosome 15 - FUS\_R521H\_B03





# Scan 280 - Chromosome 16 - FUS\_R521H\_B03





### Scan 280 - Chromosome 17 - FUS\_R521H\_B03





### Scan 280 - Chromosome 18 - FUS\_R521H\_B03





### Scan 280 - Chromosome 19 - FUS\_R521H\_B03





### Scan 280 - Chromosome 20 - FUS\_R521H\_B03





Scan 280 - Chromosome 21 - FUS\_R521H\_B03



green=AA, orange=AB, purple=BB, black=missing



## Scan 280 - Chromosome 22 - FUS\_R521H\_B03



green=AA, orange=AB, purple=BB, black=missing



### Scan 280 - Chromosome X - FUS\_R521H\_B03





## Scan 280 - Chromosome Y - FUS\_R521H\_B03





position (Mb) horizontal line = 0.5000 0.3333 0.6667