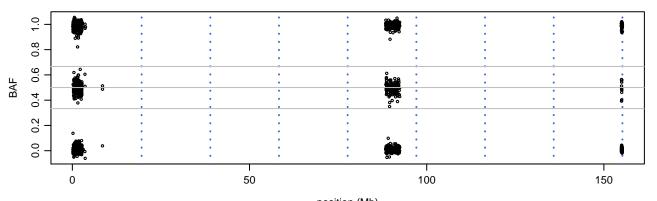

80 - Chromosome 11 - FUS\_R521H\_B03





### Scan 280 - Chromosome 12 - FUS\_R521H\_B03





### Scan 280 - Chromosome 13 - FUS\_R521H\_B03





### Scan 280 - Chromosome 14 - FUS\_R521H\_B03





### Scan 280 - Chromosome 15 - FUS\_R521H\_B03





# Scan 280 - Chromosome 16 - FUS\_R521H\_B03





### Scan 280 - Chromosome 17 - FUS\_R521H\_B03





### Scan 280 - Chromosome 18 - FUS\_R521H\_B03





### Scan 280 - Chromosome 19 - FUS\_R521H\_B03





### Scan 280 - Chromosome 20 - FUS\_R521H\_B03





Scan 280 - Chromosome 21 - FUS\_R521H\_B03



green=AA, orange=AB, purple=BB, black=missing



## Scan 280 - Chromosome 22 - FUS\_R521H\_B03



green=AA, orange=AB, purple=BB, black=missing



### Scan 280 - Chromosome X - FUS\_R521H\_B03





## Scan 280 - Chromosome Y - FUS\_R521H\_B03





position (Mb) horizontal line = 0.5000 0.3333 0.6667