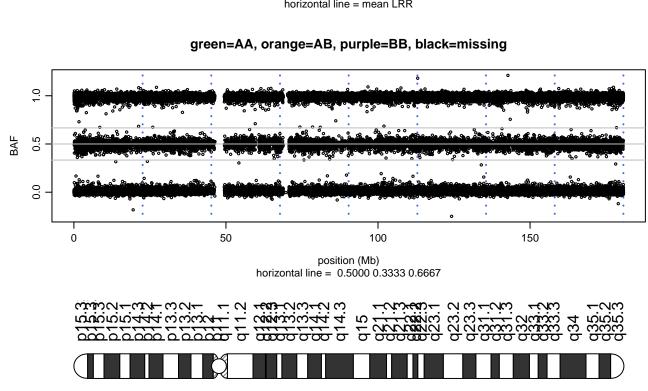

### Scan 280 - Chromosome 1 - FUS\_R521H\_B03





# Scan 280 - Chromosome 2 - FUS\_R521H\_B03







# Scan 280 - Chromosome 3 - FUS\_R521H\_B03





# Scan 280 - Chromosome 4 - FUS\_R521H\_B03





### Scan 280 - Chromosome 5 - FUS\_R521H\_B03





# Scan 280 - Chromosome 6 - FUS\_R521H\_B03





### Scan 280 - Chromosome 7 - FUS\_R521H\_B03





# Scan 280 - Chromosome 8 - FUS\_R521H\_B03





### Scan 280 - Chromosome 9 - FUS\_R521H\_B03





### Scan 280 - Chromosome 10 - FUS\_R521H\_B03





### Scan 280 - Chromosome 11 - FUS\_R521H\_B03





### Scan 280 - Chromosome 12 - FUS\_R521H\_B03





### Scan 280 - Chromosome 13 - FUS\_R521H\_B03





### Scan 280 - Chromosome 14 - FUS\_R521H\_B03





### Scan 280 - Chromosome 15 - FUS\_R521H\_B03





# Scan 280 - Chromosome 16 - FUS\_R521H\_B03





### Scan 280 - Chromosome 17 - FUS\_R521H\_B03





### Scan 280 - Chromosome 18 - FUS\_R521H\_B03





### Scan 280 - Chromosome 19 - FUS\_R521H\_B03





### Scan 280 - Chromosome 20 - FUS\_R521H\_B03





Scan 280 - Chromosome 21 - F