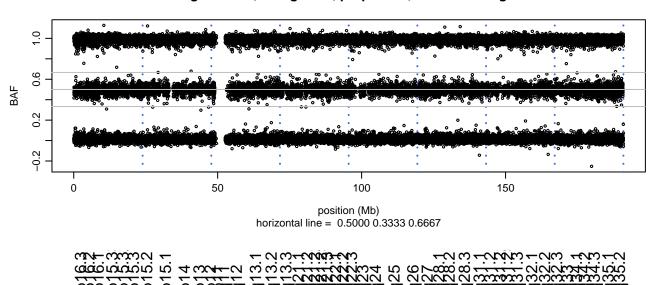

### Scan 280 - Chromosome 1 - FUS\_R521H\_B03





# Scan 280 - Chromosome 2 - FUS\_R521H\_B03







# Scan 280 - Chromosome 3 - FUS\_R521H\_B03





# Scan 280 - Chromosome 4 - FUS\_R521H\_B03





### Scan 280 - Chromosome 5 - FUS\_R521H\_B03





# Scan 280 - Chromosome 6 - FUS\_R521H\_B03





### Scan 280 - Chromosome 7 - FUS\_R521H\_B03





# Scan 280 - Chromosome 8 - FUS\_R521H\_B03





### Scan 280 - Chromosome 9 - FUS\_R521H\_B03





### Scan 280 - Chromosome 10 - FUS\_R521H\_B03





### Scan 280 - Chromosome 11 - FUS\_R521H\_B03





### Scan 280 - Chromosome 12 - FUS\_R521H\_B03





### Scan 280 - Chromosome 13 - FUS\_R521H\_B03





### Scan 280 - Chromosome 14 - FUS\_R521H\_B03





### Scan 280 - Chromosome 15 - FUS\_R521H\_B03





# Scan 280 - Chromosome 16 - FUS\_R521H\_B03





### Scan 280 - Chromosome 17 - FUS\_R521H\_B03





### Scan 280 - Chromosome 18 - FUS\_R521H\_B03





### Scan 280 - Chromosome 19 - FUS\_R521H\_B03





### Scan 280 - Chromosome 20