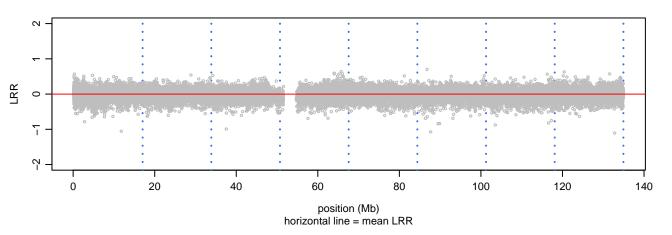

### Scan 280 - Chromosome 1 - FUS\_R521H\_B03





# Scan 280 - Chromosome 2 - FUS\_R521H\_B03







# Scan 280 - Chromosome 3 - FUS\_R521H\_B03





# Scan 280 - Chromosome 4 - FUS\_R521H\_B03





### Scan 280 - Chromosome 5 - FUS\_R521H\_B03





# Scan 280 - Chromosome 6 - FUS\_R521H\_B03





### Scan 280 - Chromosome 7 - FUS\_R521H\_B03





# Scan 280 - Chromosome 8 - FUS\_R521H\_B03





### Scan 280 - Chromosome 9 - FUS\_R521H\_B03





### Scan 280 - Chromosome 10 - FUS\_R521H\_B03





### Scan 280 - Chromosome 11 - FUS\_R521H\_B03





### Scan 280 - Chromosome 12 - FUS\_R521H\_B03





### Scan 280 - Chromosome 13 - FUS\_R521H\_B03





### Scan 280 - Chromosome 14 - FUS\_R521H\_B03





### Scan 280 - Chromosome 15 - FUS\_R521H\_B03





# Scan 280 - Chromosome 16 - FUS\_R521H\_B03





### Scan 280 - Chromosome 17 - FUS\_R521H\_B03





### Scan 280 - Chromosome 18 - FUS\_R521H\_B03





### Scan 280 - Chromosome 19 - FUS\_R521H\_B03





### Scan 280 - Chromosome 20 - FUS\_R521H\_B03





Scan 280 - Chromosome 21 - FUS\_R521H\_B03



green=AA, orange=AB, purple=BB, black=missing



## Scan 280 - Chromosome 22 - FUS\_R521H\_B03



green=AA, orange=AB, purple=BB, black=missing



### Scan 280 - Chromosome X - FUS\_R521H\_B03





## Scan 280 - Chromosome Y - FUS\_R521H\_B03





position (Mb) horizontal line = 0.50