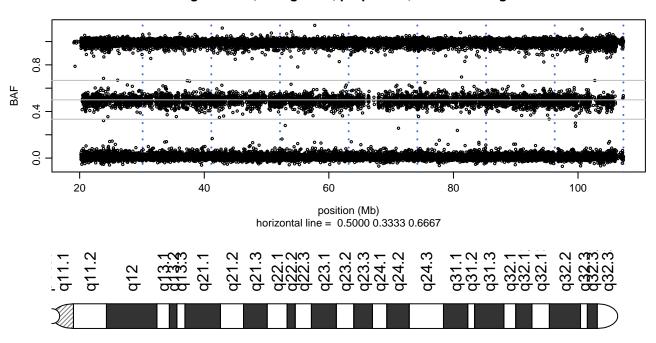

### Scan 280 - Chromosome 1 - FUS\_R521H\_B03





# Scan 280 - Chromosome 2 - FUS\_R521H\_B03







# Scan 280 - Chromosome 3 - FUS\_R521H\_B03





# Scan 280 - Chromosome 4 - FUS\_R521H\_B03





### Scan 280 - Chromosome 5 - FUS\_R521H\_B03





# Scan 280 - Chromosome 6 - FUS\_R521H\_B03





### Scan 280 - Chromosome 7 - FUS\_R521H\_B03





# Scan 280 - Chromosome 8 - FUS\_R521H\_B03





### Scan 280 - Chromosome 9 - FUS\_R521H\_B03





### Scan 280 - Chromosome 10 - FUS\_R521H\_B03





### Scan 280 - Chromosome 11 - FUS\_R521H\_B03





### Scan 280 - Chromosome 12 - FUS\_R521H\_B03





### Scan 280 - Chromosome 13 - FUS\_R521H\_B03





### Scan 280 - Chromosome 14 - FUS\_R521H\_B03





### Scan 280 - Chromosome 15 - FUS\_R521H\_B03





# Scan 280 - Chromosome 16 - FUS\_R521H\_B03





### Scan 280 - Chromosome 17 - FUS\_R521H\_B03





### Scan 280 - Chromosome 18 - FUS\_R521H\_B03





### Scan 280 - Chromosome 19 - FUS\_R521H\_B03





### Scan 280 - Chromosome 20 - FUS\_R521H\_B03





Scan 280 - Chromosome 21 - FUS\_R521H\_B03



green=AA, orange=AB, purple=BB, black=missing



## Scan 280 - Chromosome 22 - FUS\_R521H\_B03



green=AA, orange=AB, purple=BB, black=missing



### Scan 280 - Chromosome X - FUS\_R521H\_B03





## Scan 280 - Chromosome Y - FUS\_R521H\_B03





position (Mb) horizontal line = 0.5000 0.3333 0.6667