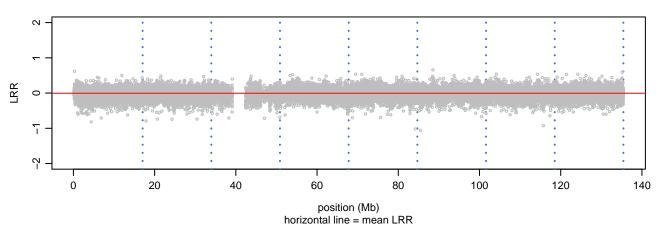

### Scan 280 - Chromosome 1 - FUS\_R521H\_B03





# Scan 280 - Chromosome 2 - FUS\_R521H\_B03







# Scan 280 - Chromosome 3 - FUS\_R521H\_B03





# Scan 280 - Chromosome 4 - FUS\_R521H\_B03





### Scan 280 - Chromosome 5 - FUS\_R521H\_B03





# Scan 280 - Chromosome 6 - FUS\_R521H\_B03





### Scan 280 - Chromosome 7 - FUS\_R521H\_B03





# Scan 280 - Chromosome 8 - FUS\_R521H\_B03





### Scan 280 - Chromosome 9 - FUS\_R521H\_B03





### Scan 280 - Chromosome 10 - FUS\_R521H\_B03





### Scan 280 - Chromosome 11 - FUS\_R521H\_B03





### Scan 280 - Chromosome 12 - FUS\_R521H\_B03





### Scan 280 - Chromosome 13 - FUS\_R521H\_B03





### Scan 280 - Chromosome 14 - FUS\_R521H\_B03





### Scan 280 - Chromosome 15 - FUS\_R521H\_B03





# Scan 280 - Chromosome 16 - FUS\_R521H\_B03





### Scan 280 - Chromosome 17 - FUS\_R521H\_B03





### Scan 280 - Chromosome 18 - FUS\_R521H\_B03





### Scan 280 - Chromosome 19 - FUS\_R521H\_B03





### Scan 280 - Chromosome 20 - FUS\_R521H\_B03





Scan 280 - Chromosome 21 - FUS\_R521H\_B03



green=AA, orange=AB, purple=BB, black=missing



## Scan 280 - Chromosome 22 - FUS\_R521H\_B03



green=AA, orange=AB, purple=BB, black=missing



### Scan 280 - Chromosome X - FUS\_R521H\_B03





## Scan 280 - Chromosome Y - FUS\_