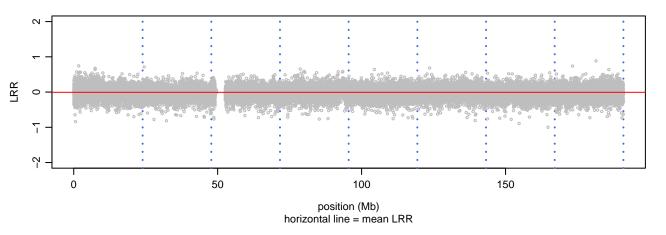

### Scan 280 - Chromosome 1 - MATR3\_S85C\_C08





### Scan 280 - Chromosome 2 - MATR3\_S85C\_C08





### Scan 280 - Chromosome 3 - MATR3\_S85C\_C08





### Scan 280 - Chromosome 4 - MATR3\_S85C\_C08





### Scan 280 - Chromosome 5 - MATR3\_S85C\_C08





### Scan 280 - Chromosome 6 - MATR3\_S85C\_C08





### Scan 280 - Chromosome 7 - MATR3\_S85C\_C08





### Scan 280 - Chromosome 8 - MATR3\_S85C\_C08





### Scan 280 - Chromosome 9 - MATR3\_S85C\_C08





### Scan 280 - Chromosome 10 - MATR3\_S85C\_C08





### Scan 280 - Chromosome 11 - MATR3\_S85C\_C08





### Scan 280 - Chromosome 12 - MATR3\_S85C\_C08





### Scan 280 - Chromosome 13 - MATR3\_S85C\_C08





### Scan 280 - Chromosome 14 - MATR3\_S85C\_C08





### Scan 280 - Chromosome 15 - MATR3\_S85C\_C08





### Scan 280 - Chromosome 16 - MATR3\_S85C\_C08





### Scan 280 - Chromosome 17 - MATR3\_S85C\_C08





## Scan 280 - Chromosome 18 - MATR3\_S85C\_C08



green=AA, orange=AB, purple=BB, black=missing



### Scan 280