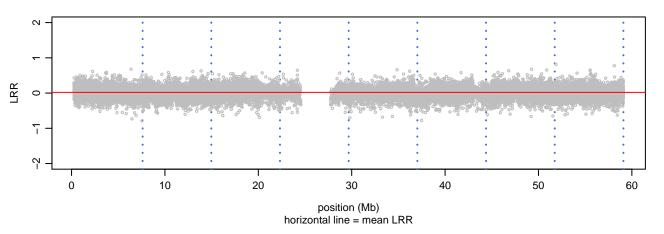

## Scan 280 - Chromosome 18 - MATR3\_S85C\_C08

green=AA, orange=AB, purple=BB, black=missing