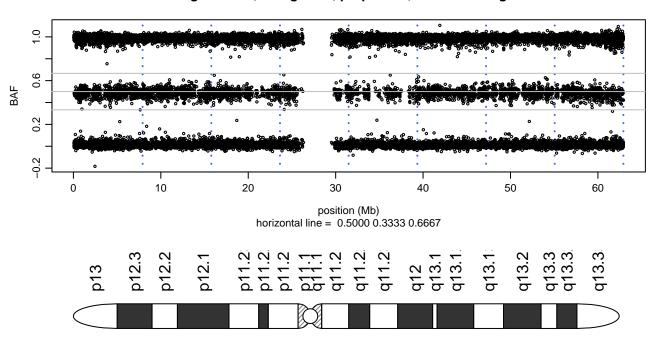

### Scan 280 - Chromosome 19 - MATR3\_S85C\_C08

green=AA, orange=AB, purple=BB, black=missing