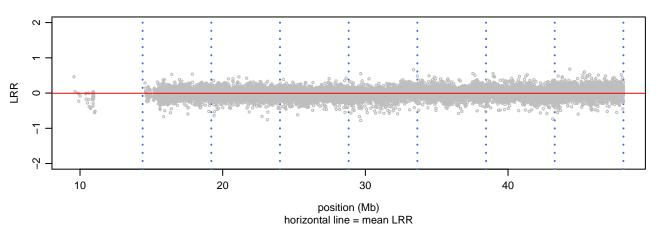

## Scan 280 - Chromosome 18 - MATR3\_S85C\_C08

green=AA, orange=AB, purple=BB, black=missing