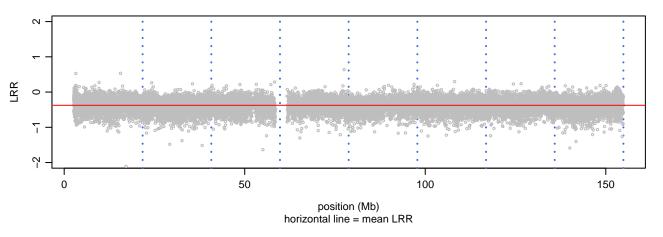

## Scan 280 - Chromosome 18 - MATR3\_S85C\_C08

green=AA, orange=AB, purple=BB, black=missing