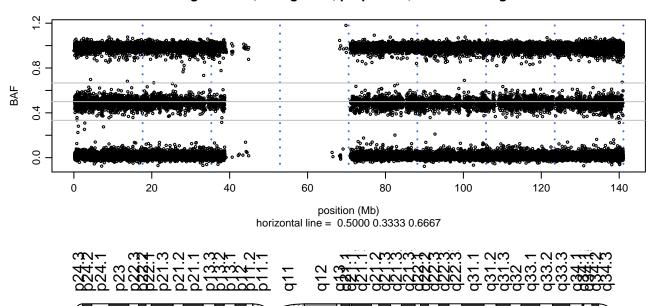

### Scan 280 - Chromosome 1 - MATR3\_S85C\_C08





### Scan 280 - Chromosome 2 - MATR3\_S85C\_C08





### Scan 280 - Chromosome 3 - MATR3\_S85C\_C08





### Scan 280 - Chromosome 4 - MATR3\_S85C\_C08





### Scan 280 - Chromosome 5 - MATR3\_S85C\_C08





### Scan 280 - Chromosome 6 - MATR3\_S85C\_C08





### Scan 280 - Chromosome 7 - MATR3\_S85C\_C08





### Scan 280 - Chromosome 8 - MATR3\_S85C\_C08





### Scan 280 - Chromosome 9 - MATR3\_S85C\_C08





### Scan 280 - Chromosome 10 - MATR3\_S85C\_C08





### Scan 280 - Chromosome 11 - MATR3\_S85C\_C08





### Scan 280 - Chromosome 12 - MATR3\_S85C\_C08





### Scan 280 - Chromosome 13 - MATR3\_S85C\_C08





### Scan 280 - Chromosome 14 - MATR3\_S85C\_C08





### Scan 280 - Chromosome 15 - MATR3\_S85C\_C08





### Scan 280 - Chromosome 16 - MATR3\_S85C\_C08





### Scan 280 - Chromosome 17 - MATR3\_S85C\_C08





## Scan 280 - Chromosome 18 - MATR3\_S85C\_C08



green=AA, orange=AB, purple=BB, black=missing



### Scan 280 - Chromosome 19 - MATR3\_S85C\_C08



green=AA, orange=AB, purple=BB, black=missing



### Scan 280 - Chromosome 20 - MATR3\_S85C\_C08



green=AA, orange=AB, purple=BB, black=missing



## Scan 280 - Chromosome 21 - MATR3\_S85C\_C08



green=AA, orange=AB, purp