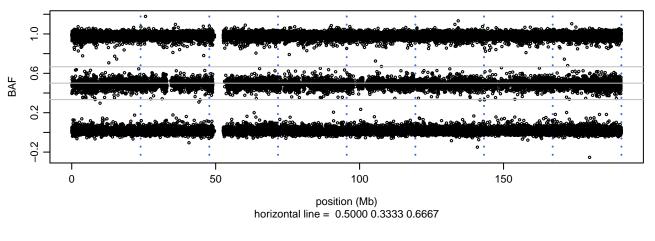

### Scan 280 - Chromosome 1 - MATR3\_S85C\_C08





### Scan 280 - Chromosome 2 - MATR3\_S85C\_C08





### Scan 280 - Chromosome 3 - MATR3\_S85C\_C08





### Scan 280 - Chromosome 4 - MATR3\_S85C\_C08





### Scan 280 - Chromosome 5 - MATR3\_S85C\_C08





### Scan 280 - Chromosome 6 - MATR3\_S85C\_C08





### Scan 280 - Chromosome 7 - MATR3\_S85C\_C08





### Scan 280 - Chromosome 8 - MATR3\_S85C\_C08





### Scan 280 - Chromosome 9 - MATR3\_S85C\_C08





### Scan 280 - Chromosome 10 - MATR3\_S85C\_C08





### Scan 280 - Chromosome 11 - MATR3\_S85C\_C08





### Scan 280 - Chromosome 12 - MATR3\_S85C\_C08





### Scan 280 - Chromosome 13 - MATR3\_S85C\_C08





### Scan 280 - Chromosome 14 - MATR3\_S85C\_C08





### Scan 280 - Chromosome 15 - MATR3\_S85C\_C08





### Scan 280 - Chromosome 16 - MATR3\_S85C\_C08





### Scan 280 - Chromosome 17 - MATR3\_S85C\_C08





## Scan 280 - Chromosome 18 - MATR3\_S85C\_C08



green=AA, orange=AB, purple=BB, black=missing



### Scan 280 -