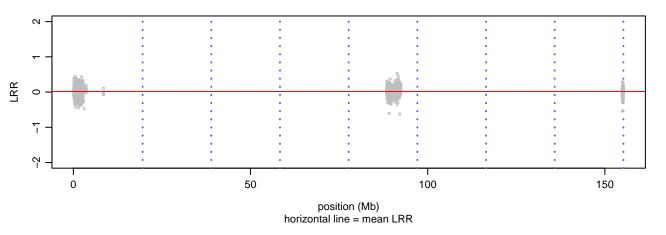

# Scan 280 - Chromosome Y - MATR3\_S85C\_C08

position (Mb) horizontal line = 0.5000 0.3333 0.6667