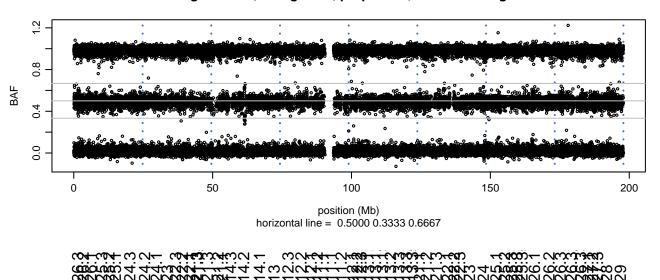

## Scan 280 - Chromosome 18 - MATR3\_S85C\_C08

green=AA, orange=AB, purple=BB, black=missing