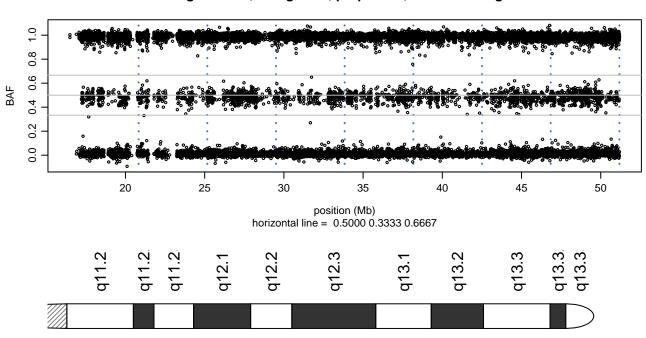

### Scan 280 - Chromosome 19 - MATR3\_S85C\_C08

green=AA, orange=AB, purple=BB, black=missing