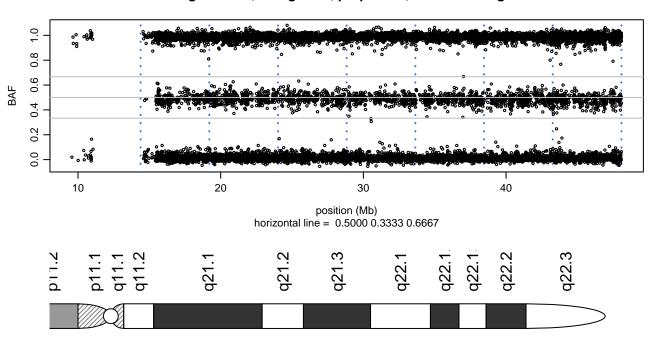

## Scan 280 - Chromosome 18 - MATR3\_S85C\_C08

green=AA, orange=AB, purple=BB, black=missing