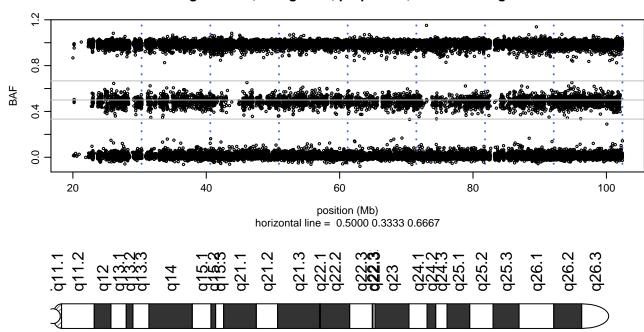

## Scan 280 - Chromosome 18 - MATR3\_S85C\_C08

green=AA, orange=AB, purple=BB, black=missing