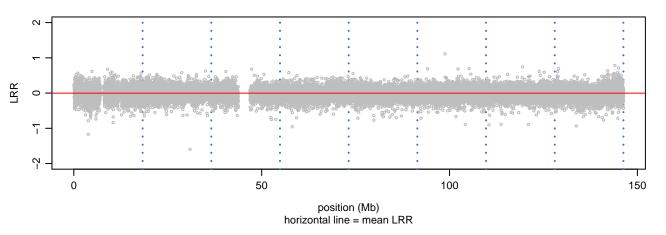

### Scan 280 - Chromosome 1 - MATR3\_S85C\_C08





### Scan 280 - Chromosome 2 - MATR3\_S85C\_C08





### Scan 280 - Chromosome 3 - MATR3\_S85C\_C08





### Scan 280 - Chromosome 4 - MATR3\_S85C\_C08





### Scan 280 - Chromosome 5 - MATR3\_S85C\_C08





### Scan 280 - Chromosome 6 - MATR3\_S85C\_C08





### Scan 280 - Chromosome 7 - MATR3\_S85C\_C08





### Scan 280 - Chromosome 8 - MATR3\_S85C\_C08





### Scan 280 - Chromosome 9 - MATR3\_S85C\_C08





### Scan 280 - Chromosome 10 - MATR3\_S85C\_C08





### Scan 280 - Chromosome 11 - MATR3\_S85C\_C08





### Scan 280 - Chromosome 12 - MATR3\_S85C\_C08





### Scan 280 - Chromosome 13 - MATR3\_S85C\_C08





### Scan 280 - Chromosome 14 - MATR3\_S85C\_C08





### Scan 280 - Chromosome 15 - MATR3\_S85C\_C08





### Scan 280 - Chromosome 16 - MATR3\_S85C\_C08





### Scan 280 - Chromosome 17 - MATR3\_S85C\_C08





## Scan 280 - Chromosome 18 - MATR3\_S85C\_C08



green=AA, orange=AB, purple=BB, black=missing



### Scan 280 - Chromosome 19 - MATR3\_S85C\_C08



green=AA, orange=AB, purple=BB, black=missing



### Scan 280 - Chromosome 20 - MATR3\_S85C\_C08



green=AA, orange=AB, purple=BB, black=missing



## Scan 280 - Chromos