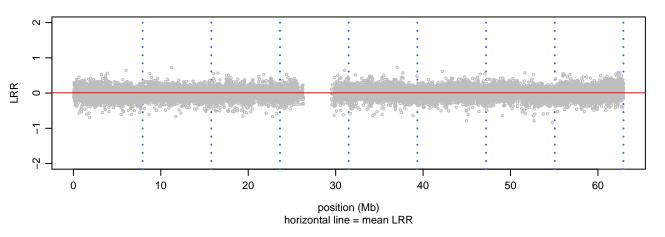

### Scan 280 - Chromosome 19 - MATR3\_S85C\_C08

green=AA, orange=AB, purple=BB, black=missing