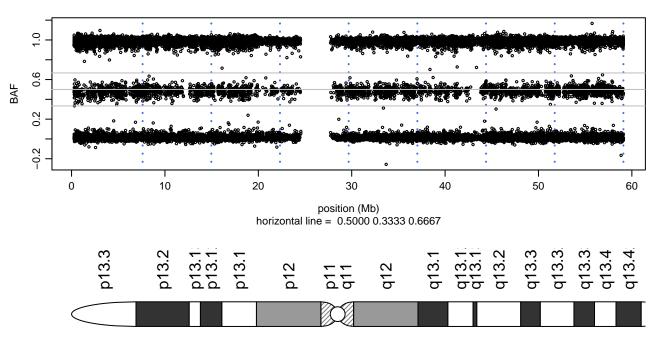

## Scan 280 - Chromosome 18 - MATR3\_S85C\_C08

green=AA, orange=AB, purple=BB, black=missing