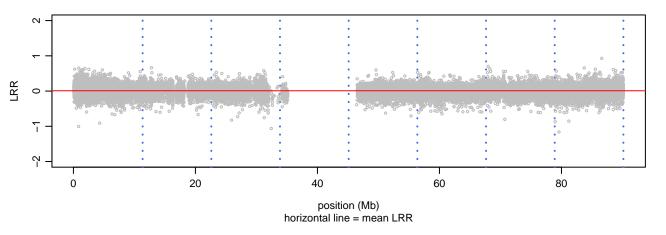

\_S85C\_C08





### Scan 280 - Chromosome 2 - MATR3\_S85C\_C08





### Scan 280 - Chromosome 3 - MATR3\_S85C\_C08





### Scan 280 - Chromosome 4 - MATR3\_S85C\_C08





### Scan 280 - Chromosome 5 - MATR3\_S85C\_C08





### Scan 280 - Chromosome 6 - MATR3\_S85C\_C08





### Scan 280 - Chromosome 7 - MATR3\_S85C\_C08





### Scan 280 - Chromosome 8 - MATR3\_S85C\_C08





### Scan 280 - Chromosome 9 - MATR3\_S85C\_C08





### Scan 280 - Chromosome 10 - MATR3\_S85C\_C08





### Scan 280 - Chromosome 11 - MATR3\_S85C\_C08





### Scan 280 - Chromosome 12 - MATR3\_S85C\_C08





### Scan 280 - Chromosome 13 - MATR3\_S85C\_C08





### Scan 280 - Chromosome 14 - MATR3\_S85C\_C08





### Scan 280 - Chromosome 15 - MATR3\_S85C\_C08





### Scan 280 - Chromosome 16 - MATR3\_S85C\_C08





### Scan 280 - Chromosome 17 - MATR3\_S85C\_C08





## Scan 280 - Chromosome 18 - MATR3\_S85C\_C08



green=AA, orange=AB, purple=BB, black=missing



### Scan 280 - Chromosome 19 - MATR3\_S85C\_C08



green=AA, orange=AB, purple=BB, black=missing



### Scan 280 - Chromosome 20 - MATR3\_S85C\_C08



green=AA, orange=AB, purple=BB, black=missing



## Scan 280 - Chromosome 21 - MATR3\_S85C\_C08



green=AA, orange=AB, purple=BB, black=missing



## Scan 280 - Chromosome 22 - MATR3\_S85C\_C08



green=AA, orange=AB, purple=BB, black=missing



### Scan 280 - Chromosome X - MATR3\_S85C\_C08





# Scan 280 - Chromosome Y - MATR3\_S85C\_C08





position (Mb) horizontal line = 0.5000 0.3333 0.6667