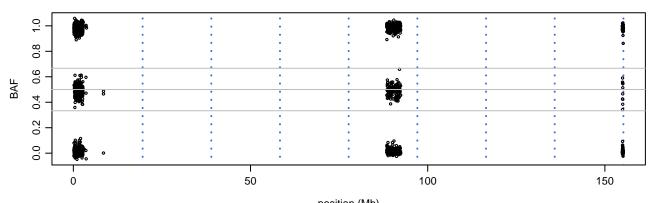

# Scan 280 - Chromosome Y - MATR3\_S85C\_C08

position (Mb) horizontal line = 0.5000 0.3333 0.6667