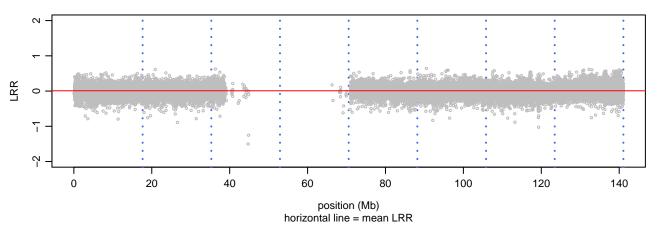

### Scan 280 - Chromosome 1 - MATR3\_S85C\_C08





### Scan 280 - Chromosome 2 - MATR3\_S85C\_C08





### Scan 280 - Chromosome 3 - MATR3\_S85C\_C08





### Scan 280 - Chromosome 4 - MATR3\_S85C\_C08





### Scan 280 - Chromosome 5 - MATR3\_S85C\_C08





### Scan 280 - Chromosome 6 - MATR3\_S85C\_C08





### Scan 280 - Chromosome 7 - MATR3\_S85C\_C08





### Scan 280 - Chromosome 8 - MATR3\_S85C\_C08





### Scan 280 - Chromosome 9 - MATR3\_S85C\_C08





### Scan 280 - Chromosome 10 - MATR3\_S85C\_C08





### Scan 280 - Chromosome 11 - MATR3\_S85C\_C08





### Scan 280 - Chromosome 12 - MATR3\_S85C\_C08





### Scan 280 - Chromosome 13 - MATR3\_S85C\_C08





### Scan 280 - Chromosome 14 - MATR3\_S85C\_C08





### Scan 280 - Chromosome 15 - MATR3\_S85C\_C08





### Scan 280 - Chromosome 16 - MATR3\_S85C\_C08





### Scan 280 - Chromosome 17 - MATR3\_S85C\_C08





## Scan 280 - Chromosome 18 - MATR3\_S85C\_C08



green=AA, orange=AB, purple=BB, black=missing



### Scan 280 - Chromosome 19 - MATR3\_S85C\_C08



green=AA, orange=AB, purple=BB, black=missing



### Scan 280 - Chromosome 20 - MATR3\_S85C\_C08



green=AA, orange=AB, purple=BB, black=missing



## Scan 280 - Chromosome 21 - MATR3\_S85C\_C08



green=AA, orange=AB, pu