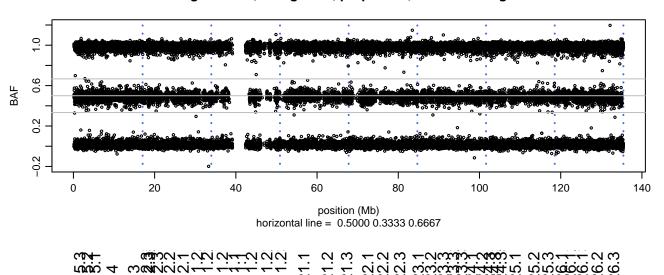

### Scan 280 - Chromosome 1 - MATR3\_S85C\_C08





### Scan 280 - Chromosome 2 - MATR3\_S85C\_C08





### Scan 280 - Chromosome 3 - MATR3\_S85C\_C08





### Scan 280 - Chromosome 4 - MATR3\_S85C\_C08





### Scan 280 - Chromosome 5 - MATR3\_S85C\_C08





### Scan 280 - Chromosome 6 - MATR3\_S85C\_C08





### Scan 280 - Chromosome 7 - MATR3\_S85C\_C08





### Scan 280 - Chromosome 8 - MATR3\_S85C\_C08





### Scan 280 - Chromosome 9 - MATR3\_S85C\_C08





### Scan 280 - Chromosome 10 - MATR3\_S85C\_C08





### Scan 280 - Chromosome 11 - MATR3\_S85C\_C08





### Scan 280 - Chromosome 12 - MATR3\_S85C\_C08





### Scan 280 - Chromosome 13 - MATR3\_S85C\_C08





### Scan 280 - Chromosome 14 - MATR3\_S85C\_C08





### Scan 280 - Chromosome 15 - MATR3\_S85C\_C08





### Scan 280 - Chromosome 16 - MATR3\_S85C\_C08





### Scan 280 - Chromosome 17 - MATR3\_S85C\_C08





## Scan 280 - Chromosome 18 - MATR3\_S85C\_C08



green=AA, orange=AB, purple=BB, black=missing



### Scan 280 - Chromosome 19 - MATR3\_S85C\_C08



green=AA, orange=AB, purple=BB, black=missing



### Scan 280 - Chromosome 20 - MATR3\_S85C\_C08



green=AA, orange=AB, purple=BB, black=missing



## Scan 280 - Chromosome 21 - MATR3\_S85C\_C08



green=AA, orange=AB, purple=BB, black=missing



## Scan 280 - Chromosome 22 -