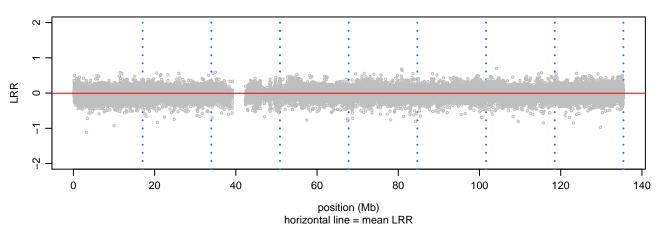

### Scan 280 - Chromosome 1 - MATR3\_S85C\_C08





### Scan 280 - Chromosome 2 - MATR3\_S85C\_C08





### Scan 280 - Chromosome 3 - MATR3\_S85C\_C08





### Scan 280 - Chromosome 4 - MATR3\_S85C\_C08





### Scan 280 - Chromosome 5 - MATR3\_S85C\_C08





### Scan 280 - Chromosome 6 - MATR3\_S85C\_C08





### Scan 280 - Chromosome 7 - MATR3\_S85C\_C08





### Scan 280 - Chromosome 8 - MATR3\_S85C\_C08





### Scan 280 - Chromosome 9 - MATR3\_S85C\_C08





### Scan 280 - Chromosome 10 - MATR3\_S85C\_C08





### Scan 280 - Chromosome 11 - MATR3\_S85C\_C08





### Scan 280 - Chromosome 12 - MATR3\_S85C\_C08





### Scan 280 - Chromosome 13 - MATR3\_S85C\_C08





### Scan 280 - Chromosome 14 - MATR3\_S85C\_C08





### Scan 280 - Chromosome 15 - MATR3\_S85C\_C08





### Scan 280 - Chromosome 16 - MATR3\_S85C\_C08





### Scan 280 - Chromosome 17 - MATR3\_S85C\_C08





## Scan 280 - Chromosome 18 - MATR3\_S85C\_C08



green=AA, orange=AB, purple=BB, black=missing



### Scan 280 - Chromosome 19 - MATR3\_S85C\_C08



green=AA, orange=AB, purple=BB, black=missing



### Scan 280 - Chromosome 20 - MATR3\_S85C\_C08



green=AA, orange=AB, purple=BB, black=missing



## Scan 280 - Chromosome 21 - MATR3\_S85C\_C08



green=AA, orange=AB, purple=BB, black=missing



## Scan 280 - Chromosome 22