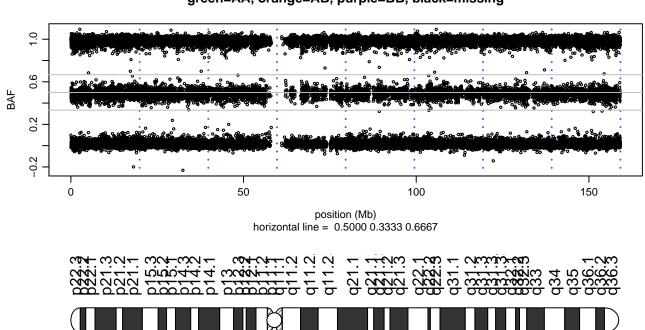

### Scan 280 - Chromosome 1 - MATR3\_S85C\_C08





### Scan 280 - Chromosome 2 - MATR3\_S85C\_C08





### Scan 280 - Chromosome 3 - MATR3\_S85C\_C08





### Scan 280 - Chromosome 4 - MATR3\_S85C\_C08





### Scan 280 - Chromosome 5 - MATR3\_S85C\_C08





### Scan 280 - Chromosome 6 - MATR3\_S85C\_C08





### Scan 280 - Chromosome 7 - MATR3\_S85C\_C08





### Scan 280 - Chromosome 8 - MATR3\_S85C\_C08





### Scan 280 - Chromosome 9 - MATR3\_S85C\_C08





### Scan 280 - Chromosome 10 - MATR3\_S85C\_C08





### Scan 280 - Chromosome 11 - MATR3\_S85C\_C08





### Scan 280 - Chromosome 12 - MATR3\_S85C\_C08





### Scan 280 - Chromosome 13 - MATR3\_S85C\_C08





### Scan 280 - Chromosome 14 - MATR3\_S85C\_C08





### Scan 280 - Chromosome 15 - MATR3\_S85C\_C08





### Scan 280 - Chromosome 16 - MATR3\_S85C\_C08





### Scan 280 - Chromosome 17 - MATR3\_S85C\_C08





## Scan 280 - Chromosome 18 - MATR3\_S85C\_C08



green=AA, orange=AB, purple=BB, black=missing



### Scan 280 - Chromosome 19 - MATR3\_S85C\_C08



green=AA, orange=AB, purple=BB, black=missing



### Scan 280 - Chromosome 20 - MATR3\_S85C\_C08



green=AA, orange=AB,