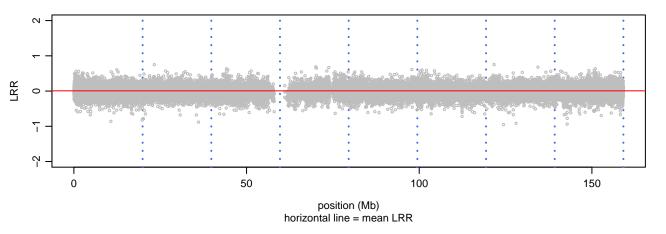

### Scan 280 - Chromosome 1 - MATR3\_S85C\_C08





### Scan 280 - Chromosome 2 - MATR3\_S85C\_C08





### Scan 280 - Chromosome 3 - MATR3\_S85C\_C08





### Scan 280 - Chromosome 4 - MATR3\_S85C\_C08





### Scan 280 - Chromosome 5 - MATR3\_S85C\_C08





### Scan 280 - Chromosome 6 - MATR3\_S85C\_C08





### Scan 280 - Chromosome 7 - MATR3\_S85C\_C08





### Scan 280 - Chromosome 8 - MATR3\_S85C\_C08





### Scan 280 - Chromosome 9 - MATR3\_S85C\_C08





### Scan 280 - Chromosome 10 - MATR3\_S85C\_C08





### Scan 280 - Chromosome 11 - MATR3\_S85C\_C08





### Scan 280 - Chromosome 12 - MATR3\_S85C\_C08





### Scan 280 - Chromosome 13 - MATR3\_S85C\_C08





### Scan 280 - Chromosome 14 - MATR3\_S85C\_C08





### Scan 280 - Chromosome 15 - MATR3\_S85C\_C08





### Scan 280 - Chromosome 16 - MATR3\_S85C\_C08





### Scan 280 - Chromosome 17 - MATR3\_S85C\_C08





## Scan 280 - Chromosome 18 - MATR3\_S85C\_C08



green=AA, orange=AB, purple=BB, black=missing



### Scan 280 - Chromosome 19 - MATR3\_S85C\_C08



green=AA, orange=AB, purple=BB, black=missing



### Scan 280 - Chromosome 20 - MATR3\_S85C\_C08



green=AA, orange=A