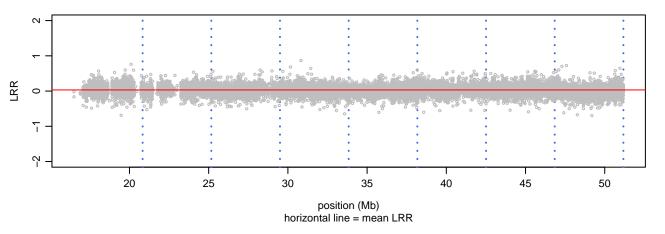

### Scan 280 - Chromosome 19 - MATR3\_S85C\_C08

green=AA, orange=AB, purple=BB, black=missing