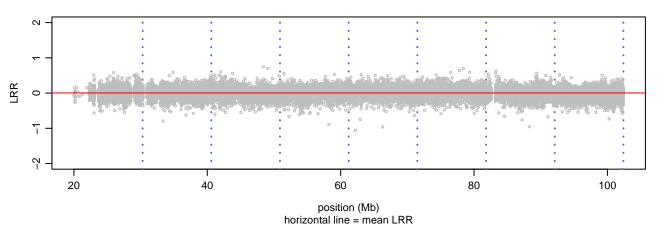

## Scan 280 - Chromosome 18 - MATR3\_S85C\_C08

green=AA, orange=AB, purple=BB, black=missing