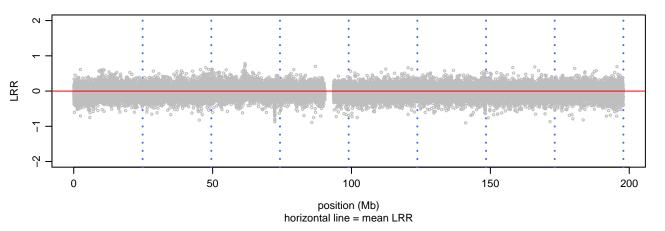

## Scan 280 - Chromosome 18 - MATR3\_S85C\_C08

green=AA, orange=AB, purple=BB, black=missing