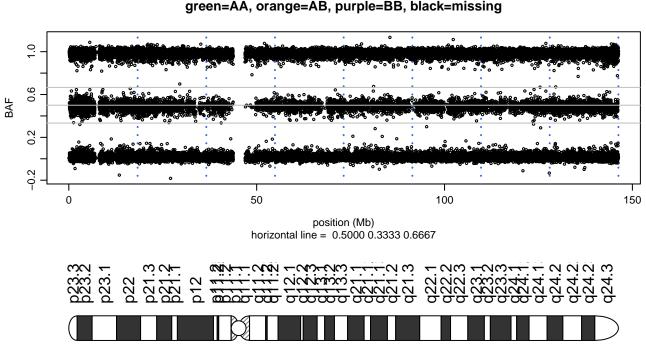

### Scan 280 - Chromosome 1 - MATR3\_S85C\_C08





### Scan 280 - Chromosome 2 - MATR3\_S85C\_C08





### Scan 280 - Chromosome 3 - MATR3\_S85C\_C08





### Scan 280 - Chromosome 4 - MATR3\_S85C\_C08





### Scan 280 - Chromosome 5 - MATR3\_S85C\_C08





### Scan 280 - Chromosome 6 - MATR3\_S85C\_C08





### Scan 280 - Chromosome 7 - MATR3\_S85C\_C08





### Scan 280 - Chromosome 8 - MATR3\_S85C\_C08





### Scan 280 - Chromosome 9 - MATR3\_S85C\_C08





### Scan 280 - Chromosome 10 - MATR3\_S85C\_C08





### Scan 280 - Chromosome 11 - MATR3\_S85C\_C08





### Scan 280 - Chromosome 12 - MATR3\_S85C\_C08





### Scan 280 - Chromosome 13 - MATR3\_S85C\_C08





### Scan 280 - Chromosome 14 - MATR3\_S85C\_C08





### Scan 280 - Chromosome 15 - MATR3\_S85C\_C08





### Scan 280 - Chromosome 16 - MATR3\_S85C\_C08





### Scan 280 - Chromosome 17 - MATR3\_S85C\_C08





## Scan 280 - Chromosome 18 - MATR3\_S85C\_C08



green=AA, orange=AB, purple=BB, black=missing



### Scan 280 - Chromosome 19 - MATR3\_S85C\_C08



green=AA, orange=AB, purple=BB, black=missing



### Scan 280 - Chromosome 20 - MATR3\_S85C\_C08



green=AA, orange=AB, purple=BB, black=missing



## Scan 280 - Chromosom