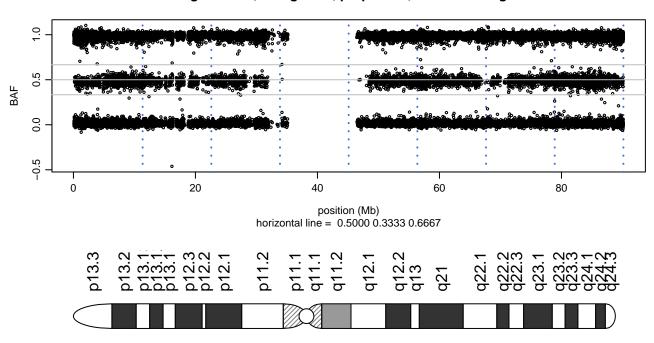

S85C\_C08





### Scan 280 - Chromosome 2 - MATR3\_S85C\_C08





### Scan 280 - Chromosome 3 - MATR3\_S85C\_C08





### Scan 280 - Chromosome 4 - MATR3\_S85C\_C08





### Scan 280 - Chromosome 5 - MATR3\_S85C\_C08





### Scan 280 - Chromosome 6 - MATR3\_S85C\_C08





### Scan 280 - Chromosome 7 - MATR3\_S85C\_C08





### Scan 280 - Chromosome 8 - MATR3\_S85C\_C08





### Scan 280 - Chromosome 9 - MATR3\_S85C\_C08





### Scan 280 - Chromosome 10 - MATR3\_S85C\_C08





### Scan 280 - Chromosome 11 - MATR3\_S85C\_C08





### Scan 280 - Chromosome 12 - MATR3\_S85C\_C08





### Scan 280 - Chromosome 13 - MATR3\_S85C\_C08





### Scan 280 - Chromosome 14 - MATR3\_S85C\_C08





### Scan 280 - Chromosome 15 - MATR3\_S85C\_C08





### Scan 280 - Chromosome 16 - MATR3\_S85C\_C08





### Scan 280 - Chromosome 17 - MATR3\_S85C\_C08





## Scan 280 - Chromosome 18 - MATR3\_S85C\_C08



green=AA, orange=AB, purple=BB, black=missing



### Scan 280 - Chromosome 19 - MATR3\_S85C\_C08



green=AA, orange=AB, purple=BB, black=missing



### Scan 280 - Chromosome 20 - MATR3\_S85C\_C08



green=AA, orange=AB, purple=BB, black=missing



## Scan 280 - Chromosome 21 - MATR3\_S85C\_C08



green=AA, orange=AB, purple=BB, black=missing



## Scan 280 - Chromosome 22 - MATR3\_S85C\_C08



green=AA, orange=AB, purple=BB, black=missing



### Scan 280 - Chromosome X - MATR3\_S85C\_C08





# Scan 280 - Chromosome Y - MATR3\_S85C\_C08





position (Mb) horizontal line = 0.5000 0.3333 0.6667