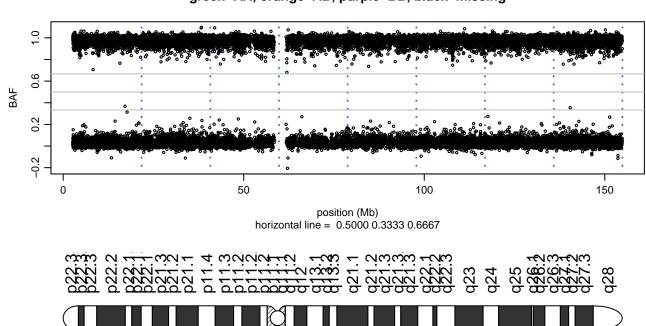

## Scan 280 - Chromosome 18 - MATR3\_S85C\_C08

green=AA, orange=AB, purple=BB, black=missing