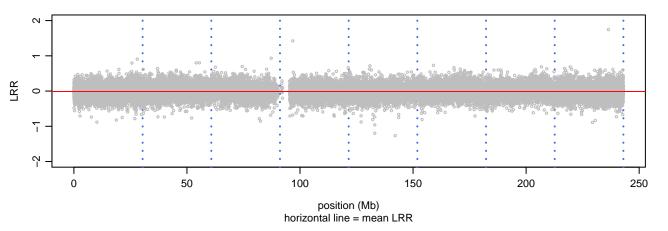

## Scan 280 - Chromosome 1 - ANXA11\_G38R\_A07





# Scan 280 - Chromosome 2 - ANXA11\_G38R\_A07







# Scan 280 - Chromosome 3 - ANXA11\_G38R\_A07





# Scan 280 - Chromosome 4 - ANXA11\_G38R\_A07





# Scan 280 - Chromosome 5 - ANXA11\_G38R\_A07





# Scan 280 - Chromosome 6 - ANXA11\_G38R\_A07





## Scan 280 - Chromosome 7 - ANXA11\_G38R\_A07





## Scan 280 - Chromosome 8 - ANXA11\_G38R\_A07





## Scan 280 - Chromosome 9 - ANXA11\_G38R\_A07





## Scan 280 - Chromosome 10 - ANXA11\_G38R\_A07







## Scan 280 - Chromosome 11 - ANXA11\_G38R\_A07





## Scan 280 - Chromosome 12 - ANXA11\_G38R\_A07





## Scan 280 - Chromosome 13 - ANXA11\_G38R\_A07





## Scan 280 - Chromosome 14 - ANXA11\_G38R\_A07





## Scan 280 - Chromosome 15 - ANXA11\_G38R\_A07





## Scan 280 - Chromosome 16 - ANXA11\_G38R\_A07





## Scan 280 - Chromosome 17 - ANXA11\_G38R\_A07





## Scan