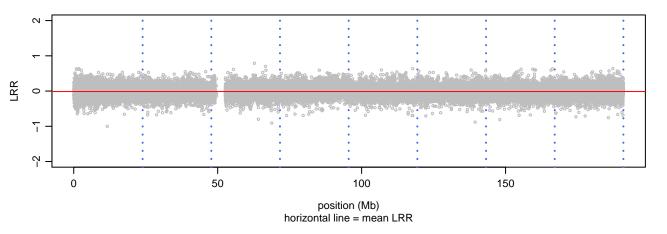

## Scan 280 - Chromosome 1 - ANXA11\_G38R\_A07





# Scan 280 - Chromosome 2 - ANXA11\_G38R\_A07







# Scan 280 - Chromosome 3 - ANXA11\_G38R\_A07





# Scan 280 - Chromosome 4 - ANXA11\_G38R\_A07





# Scan 280 - Chromosome 5 - ANXA11\_G38R\_A07





# Scan 280 - Chromosome 6 - ANXA11\_G38R\_A07





## Scan 280 - Chromosome 7 - ANXA11\_G38R\_A07





## Scan 280 - Chromosome 8 - ANXA11\_G38R\_A07





## Scan 280 - Chromosome 9 - ANXA11\_G38R\_A07





## Scan 280 - Chromosome 10 - ANXA11\_G38R\_A07







## Scan 280 - Chromosome 11 - ANXA11\_G38R\_A07





## Scan 280 - Chromosome 12 - ANXA11\_G38R\_A07





## Scan 280 - Chromosome 13 - ANXA11\_G38R\_A07





## Scan 280 - Chromosome 14 - ANXA11\_G38R\_A07





## Scan 280 - Chromosome 15 - ANXA11\_G38R\_A07





## Scan 280 - Chromosome 16 - ANXA11\_G38R\_A07





## Scan 280 - Chromosome 17 - ANXA11\_G38R\_A07





## Scan 280 - Chromosome 18 - ANXA11\_G38R\_A07



green=AA, orange=AB, purple=BB, black=missing



## **Scan 28