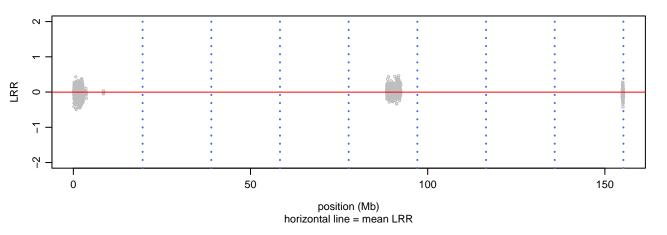

\_A07







## Scan 280 - Chromosome 11 - ANXA11\_G38R\_A07





## Scan 280 - Chromosome 12 - ANXA11\_G38R\_A07





## Scan 280 - Chromosome 13 - ANXA11\_G38R\_A07





## Scan 280 - Chromosome 14 - ANXA11\_G38R\_A07





## Scan 280 - Chromosome 15 - ANXA11\_G38R\_A07





## Scan 280 - Chromosome 16 - ANXA11\_G38R\_A07





## Scan 280 - Chromosome 17 - ANXA11\_G38R\_A07





## Scan 280 - Chromosome 18 - ANXA11\_G38R\_A07



green=AA, orange=AB, purple=BB, black=missing



## **Scan 280 - Chromosome 19 - ANXA11\_G38R\_A07**





## Scan 280 - Chromosome 20 - ANXA11\_G38R\_A07





## Scan 280 - Chromosome 21 - ANXA11\_G38R\_A07





## Scan 280 - Chromosome 22 - ANXA11\_G38R\_A07





## Scan 280 - Chromosome X - ANXA11\_G38R\_A07





## Scan 280 - Chromosome Y - ANXA11\_G38R\_A07





position (Mb) horizontal line = 0.5000 0.3333 0.6667