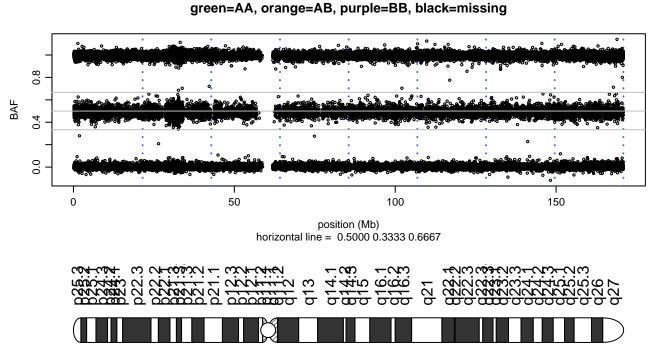

## Scan 280 - Chromosome 1 - ANXA11\_G38R\_A07





# Scan 280 - Chromosome 2 - ANXA11\_G38R\_A07







# Scan 280 - Chromosome 3 - ANXA11\_G38R\_A07





# Scan 280 - Chromosome 4 - ANXA11\_G38R\_A07





# Scan 280 - Chromosome 5 - ANXA11\_G38R\_A07





# Scan 280 - Chromosome 6 - ANXA11\_G38R\_A07





## Scan 280 - Chromosome 7 - ANXA11\_G38R\_A07





## Scan 280 - Chromosome 8 - ANXA11\_G38R\_A07





## Scan 280 - Chromosome 9 - ANXA11\_G38R\_A07





## Scan 280 - Chromosome 10 - ANXA11\_G38R\_A07







## Scan 280 - Chromosome 11 - ANXA11\_G38R\_A07





## Scan 280 - Chromosome 12 - ANXA11\_G38R\_A07





## Scan 280 - Chromosome 13 - ANXA11\_G38R\_A07





## Scan 280 - Chromosome 14 - ANXA11\_G38R\_A07





## Scan 280 - Chromosome 15 - ANXA11\_G38R\_A07





## Scan 280 - Chromosome 16 - ANXA11\_G38R\_A07





## Scan 280 - Chromosome 17 - ANXA11\_G38R\_A07





## Scan 280 - Chromosome 18 - ANXA11\_G38R\_A07



green=AA, orange=AB, purple=BB, black=missing



## **Scan 280 - Chromosome 19 - ANXA11\_G38R\_A07**





## Scan 280 - Chromosome 20 - ANXA11\_G38R\_A07





## Sca