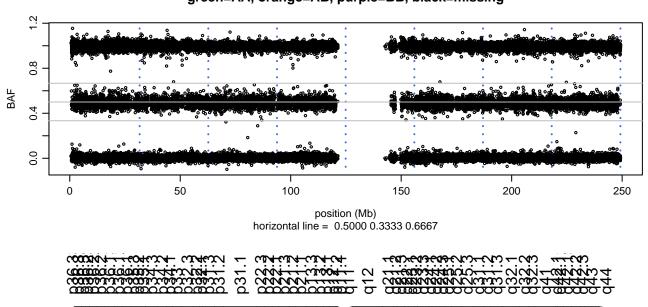

## Scan 280 - Chromosome 1 - ANXA11\_G38R\_A07





# Scan 280 - Chromosome 2 - ANXA11\_G38R\_A07







# Scan 280 - Chromosome 3 - ANXA11\_G38R\_A07





# Scan 280 - Chromosome 4 - ANXA11\_G38R\_A07





# Scan 280 - Chromosome 5 - ANXA11\_G38R\_A07





# Scan 280 - Chromosome 6 - ANXA11\_G38R\_A07





## Scan 280 - Chromosome 7 - ANXA11\_G38R\_A07





## Scan 280 - Chromosome 8 - ANXA11\_G38R\_A07





## Scan 280 - Chromosome 9 - ANXA11\_G38R\_A07





## Scan 280 - Chromosome 10 - ANXA11\_G38R\_A07







## Scan 280 - Chromosome 11 - ANXA11\_G38R\_A07





## Scan 280 - Chromosome 12 - ANXA11\_G38R\_A07





## Scan 280 - Chromosome 13 - ANXA11\_G38R\_A07





## Scan 280 - Chromosome 14 - ANXA11\_G38R\_A07





## Scan 280 - Chromosome 15 - ANXA11\_G38R\_A07





## Scan 280 - Chromosome 16 - ANXA11\_G38R\_A07





## Scan 280