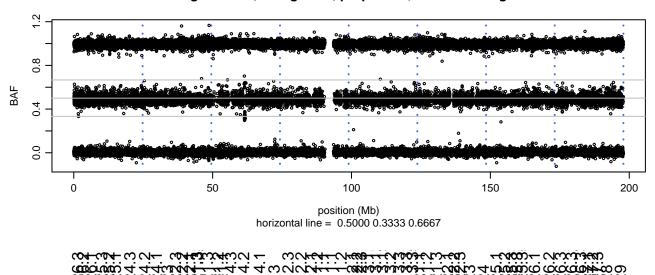

## Scan 280 - Chromosome 1 - ANXA11\_G38R\_A07





# Scan 280 - Chromosome 2 - ANXA11\_G38R\_A07







# Scan 280 - Chromosome 3 - ANXA11\_G38R\_A07





# Scan 280 - Chromosome 4 - ANXA11\_G38R\_A07





# Scan 280 - Chromosome 5 - ANXA11\_G38R\_A07





# Scan 280 - Chromosome 6 - ANXA11\_G38R\_A07





## Scan 280 - Chromosome 7 - ANXA11\_G38R\_A07





## Scan 280 - Chromosome 8 - ANXA11\_G38R\_A07





## Scan 280 - Chromosome 9 - ANXA11\_G38R\_A07





## Scan 280 - Chromosome 10 - ANXA11\_G38R\_A07







## Scan 280 - Chromosome 11 - ANXA11\_G38R\_A07





## Scan 280 - Chromosome 12 - ANXA11\_G38R\_A07





## Scan 280 - Chromosome 13 - ANXA11\_G38R\_A07





## Scan 280 - Chromosome 14 - ANXA11\_G38R\_A07





## Scan 280 - Chromosome 15 - ANXA11\_G38R\_A07





## Scan 280 - Chromosome 16 - ANXA11\_G38R\_A07





## Scan 280 - Chromosome 17 - ANXA11\_G38R\_A07





## Scan 280 - Chromosome 18 - ANXA11\_G38R\_A07



green=AA, or