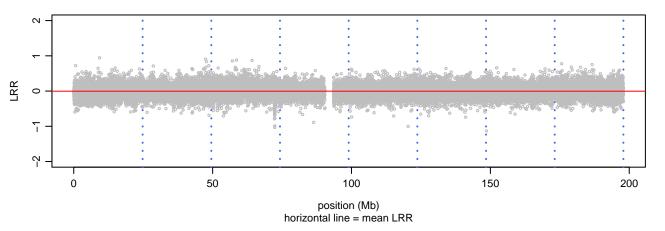

## Scan 280 - Chromosome 1 - ANXA11\_G38R\_A07





# Scan 280 - Chromosome 2 - ANXA11\_G38R\_A07







# Scan 280 - Chromosome 3 - ANXA11\_G38R\_A07





# Scan 280 - Chromosome 4 - ANXA11\_G38R\_A07





# Scan 280 - Chromosome 5 - ANXA11\_G38R\_A07





# Scan 280 - Chromosome 6 - ANXA11\_G38R\_A07





## Scan 280 - Chromosome 7 - ANXA11\_G38R\_A07





## Scan 280 - Chromosome 8 - ANXA11\_G38R\_A07





## Scan 280 - Chromosome 9 - ANXA11\_G38R\_A07





## Scan 280 - Chromosome 10 - ANXA11\_G38R\_A07







## Scan 280 - Chromosome 11 - ANXA11\_G38R\_A07





## Scan 280 - Chromosome 12 - ANXA11\_G38R\_A07





## Scan 280 - Chromosome 13 - ANXA11\_G38R\_A07





## Scan 280 - Chromosome 14 - ANXA11\_G38R\_A07





## Scan 280 - Chromosome 15 - ANXA11\_G38R\_A07





## Scan 280 - Chromosome 16 - ANXA11\_G38R\_A07





## Scan 280 - Chromosome 17 - ANXA11\_G38R\_A07





## Scan 280 - Chromosome 18 - ANXA11\_G38R\_A07



green=AA,