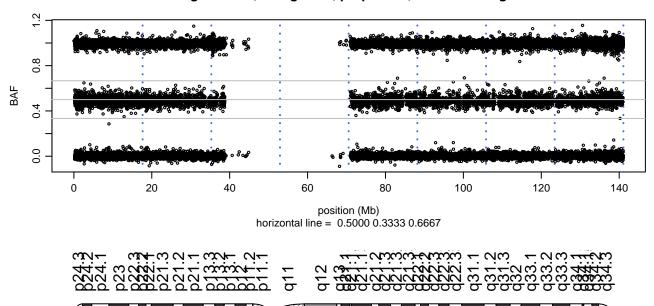

## Scan 280 - Chromosome 1 - ANXA11\_G38R\_A07





# Scan 280 - Chromosome 2 - ANXA11\_G38R\_A07







# Scan 280 - Chromosome 3 - ANXA11\_G38R\_A07





# Scan 280 - Chromosome 4 - ANXA11\_G38R\_A07





# Scan 280 - Chromosome 5 - ANXA11\_G38R\_A07





# Scan 280 - Chromosome 6 - ANXA11\_G38R\_A07





## Scan 280 - Chromosome 7 - ANXA11\_G38R\_A07





## Scan 280 - Chromosome 8 - ANXA11\_G38R\_A07





## Scan 280 - Chromosome 9 - ANXA11\_G38R\_A07





## Scan 280 - Chromosome 10 - ANXA11\_G38R\_A07







## Scan 280 - Chromosome 11 - ANXA11\_G38R\_A07





## Scan 280 - Chromosome 12 - ANXA11\_G38R\_A07





## Scan 280 - Chromosome 13 - ANXA11\_G38R\_A07





## Scan 280 - Chromosome 14 - ANXA11\_G38R\_A07





## Scan 280 - Chromosome 15 - ANXA11\_G38R\_A07





## Scan 280 - Chromosome 16 - ANXA11\_G38R\_A07





## Scan 280 - Chromosome 17 - ANXA11\_G38R\_A07





## Scan 280 - Chromosome 18 - ANXA11\_G38R\_A07



green=AA, orange=AB, purple=BB, black=missing



## **Scan 280 - Chromosome 19 - ANXA11\_G38R\_A07**





## Scan 280 - Chromosome 20 - ANXA11\_G38R\_A07





## Scan 280 - Chromosome 21 - ANXA11\_G38R\_A07





## Scan 280 - Chromosome 22 - ANXA11\_G38R\_A07





## Scan 280 - Chromosome X - ANXA11\_G38R\_A07





## S