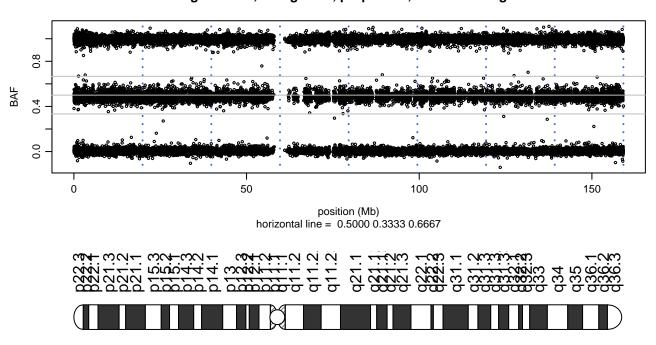

## Scan 280 - Chromosome 1 - ANXA11\_G38R\_A07





# Scan 280 - Chromosome 2 - ANXA11\_G38R\_A07







# Scan 280 - Chromosome 3 - ANXA11\_G38R\_A07





# Scan 280 - Chromosome 4 - ANXA11\_G38R\_A07





# Scan 280 - Chromosome 5 - ANXA11\_G38R\_A07





# Scan 280 - Chromosome 6 - ANXA11\_G38R\_A07





## Scan 280 - Chromosome 7 - ANXA11\_G38R\_A07





## Scan 280 - Chromosome 8 - ANXA11\_G38R\_A07





## Scan 280 - Chromosome 9 - ANXA11\_G38R\_A07





## Scan 280 - Chromosome 10 - ANXA11\_G38R\_A07







## Scan 280 - Chromosome 11 - ANXA11\_G38R\_A07





## Scan 280 - Chromosome 12 - ANXA11\_G38R\_A07





## Scan 280 - Chromosome 13 - ANXA11\_G38R\_A07





## Scan 280 - Chromosome 14 - ANXA11\_G38R\_A07





## Scan 280 - Chromosome 15 - ANXA11\_G38R\_A07





## Scan 280 - Chromosome 16 - ANXA11\_G38R\_A07





## Scan 280 - Chromosome 17 - ANXA11\_G38R\_A07





## Scan 280 - Chromosome 18 - ANXA11\_G38R\_A07



green=AA, orange=AB, purple=BB, black=missing



## **Scan 280 - Chromosome 19 - ANXA11\_G38R\_A07**





## Scan 280 - Chromosome 20 - ANXA11\_G38R\_A07





## Scan 280 - Chromosome 21 - ANXA11\_G38R\_A07





## Sc