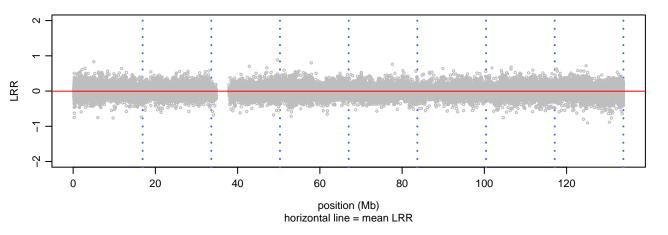

## Scan 280 - Chromosome 1 - ANXA11\_G38R\_A07





# Scan 280 - Chromosome 2 - ANXA11\_G38R\_A07







# Scan 280 - Chromosome 3 - ANXA11\_G38R\_A07





# Scan 280 - Chromosome 4 - ANXA11\_G38R\_A07





# Scan 280 - Chromosome 5 - ANXA11\_G38R\_A07





# Scan 280 - Chromosome 6 - ANXA11\_G38R\_A07





## Scan 280 - Chromosome 7 - ANXA11\_G38R\_A07





## Scan 280 - Chromosome 8 - ANXA11\_G38R\_A07





## Scan 280 - Chromosome 9 - ANXA11\_G38R\_A07





## Scan 280 - Chromosome 10 - ANXA11\_G38R\_A07







## Scan 280 - Chromosome 11 - ANXA11\_G38R\_A07





## Scan 280 - Chromosome 12 - ANXA11\_G38R\_A07





## Scan 280 - Chromosome 13 - ANXA11\_G38R\_A07





## Scan 280 - Chromosome 14 - ANXA11\_G38R\_A07





## Scan 280 - Chromosome 15 - ANXA11\_G38R\_A07





## Scan 280 - Chromosome 16 - ANXA11\_G38R\_A07





## Scan 280 - Chromosome 17 - ANXA11\_G38R\_A07





## Scan 280 - Chromosome 18 - ANXA11\_G38R\_A07



green=AA, orange=AB, purple=BB, black=missing



## **Scan 280 - Chromosome 19 - ANXA11\_G38R\_A07**





## Scan 280 - Chromosome 20 - ANXA11\_G38R\_A07





## Scan 280 - Chromosome 21 - ANXA11\_G38R\_A07





## Scan 280 - Chromosome 22 - ANXA11\_G38R\_A07





## Scan 280 - Chromosome X - ANXA11\_G38R\_A07





## Scan 280 - Chromosome Y - ANXA11\_G38R\_A07





position (Mb) horizontal line = 0.5000 0.3333 0.6667