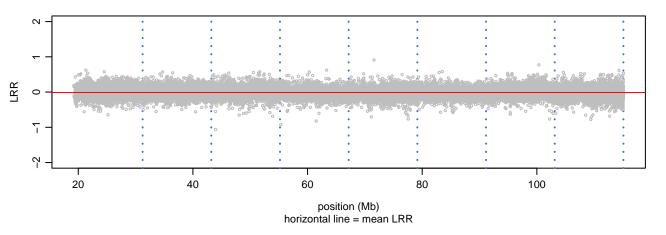

## Scan 280 - Chromosome 1 - ANXA11\_G38R\_A07





# Scan 280 - Chromosome 2 - ANXA11\_G38R\_A07







# Scan 280 - Chromosome 3 - ANXA11\_G38R\_A07





# Scan 280 - Chromosome 4 - ANXA11\_G38R\_A07





# Scan 280 - Chromosome 5 - ANXA11\_G38R\_A07





# Scan 280 - Chromosome 6 - ANXA11\_G38R\_A07





## Scan 280 - Chromosome 7 - ANXA11\_G38R\_A07





## Scan 280 - Chromosome 8 - ANXA11\_G38R\_A07





## Scan 280 - Chromosome 9 - ANXA11\_G38R\_A07





## Scan 280 - Chromosome 10 - ANXA11\_G38R\_A07







## Scan 280 - Chromosome 11 - ANXA11\_G38R\_A07





## Scan 280 - Chromosome 12 - ANXA11\_G38R\_A07





## Scan 280 - Chromosome 13 - ANXA11\_G38R\_A07





## Scan 280 - Chromosome 14 - ANXA11\_G38R\_A07





## Scan 280 - Chromosome 15 - ANXA11\_G38R\_A07





## Scan 280 - Chromosome 16 - ANXA11\_G38R\_A07





## Scan 280 - Chromosome 17 - ANXA11\_G38R\_A07





## Scan 280 - Chromosome 18 - ANXA11\_G38R\_A07



green=AA, orange=AB, purple=BB, black=missing



## **Scan 280 - Chromosome 19 - ANXA11\_G38R\_A07**





## Scan 280 - Chromosome 20 - ANXA11\_G38R\_A07





## Scan 280 - Chromosome 21 - ANXA11\_G38R\_A07





## Scan 280 - Chromosome 22 - ANXA11\_G38R\_A07





## Scan 280 - Chromosome X - ANXA11\_G38R\_A07





## Scan 280 - Chromosome Y - ANXA11\_G38R\_A07





position (Mb) horizontal line = 0.5000 0.3333 0.6667