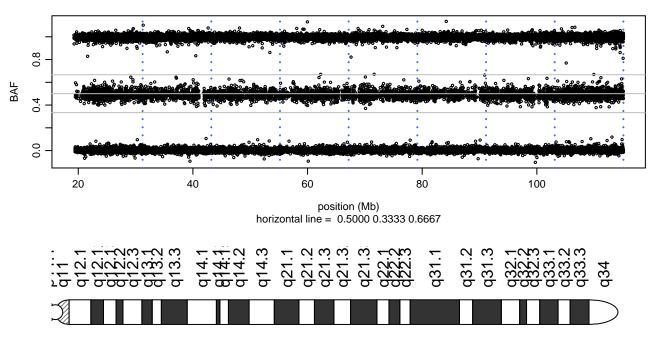

## Scan 280 - Chromosome 1 - ANXA11\_G38R\_A07





# Scan 280 - Chromosome 2 - ANXA11\_G38R\_A07







# Scan 280 - Chromosome 3 - ANXA11\_G38R\_A07





# Scan 280 - Chromosome 4 - ANXA11\_G38R\_A07





# Scan 280 - Chromosome 5 - ANXA11\_G38R\_A07





# Scan 280 - Chromosome 6 - ANXA11\_G38R\_A07





## Scan 280 - Chromosome 7 - ANXA11\_G38R\_A07





## Scan 280 - Chromosome 8 - ANXA11\_G38R\_A07





## Scan 280 - Chromosome 9 - ANXA11\_G38R\_A07





## Scan 280 - Chromosome 10 - ANXA11\_G38R\_A07







## Scan 280 - Chromosome 11 - ANXA11\_G38R\_A07





## Scan 280 - Chromosome 12 - ANXA11\_G38R\_A07





## Scan 280 - Chromosome 13 - ANXA11\_G38R\_A07





## Scan 280 - Chromosome 14 - ANXA11\_G38R\_A07





## Scan 280 - Chromosome 15 - ANXA11\_G38R\_A07





## Scan 280 - Chromosome 16 - ANXA11\_G38R\_A07





## Scan 280 - Chromosome 17 - ANXA11\_G38R\_A07





## Scan 280 - Chromosome 18 - ANXA11\_G38R\_A07



green=AA, orange=AB, purple=BB, black=missing



## **Scan 280 - Chromosome 19 - ANXA11\_G38R\_A07**





## Scan 280 - Chromosome 20 - ANXA11\_G38R\_A07





## Scan 280 - Chromosome 21 - ANXA11\_G38R\_A07





## Scan 280 - Chromosome 22 - ANXA11\_G38R\_A07





## Scan 280 - Chromosome X - ANXA11\_G38R\_A07





## Scan 280 - Chromosome Y - ANXA11\_G38R\_A07





position (Mb) horizontal line = 0.5000 0.3333 0.6667