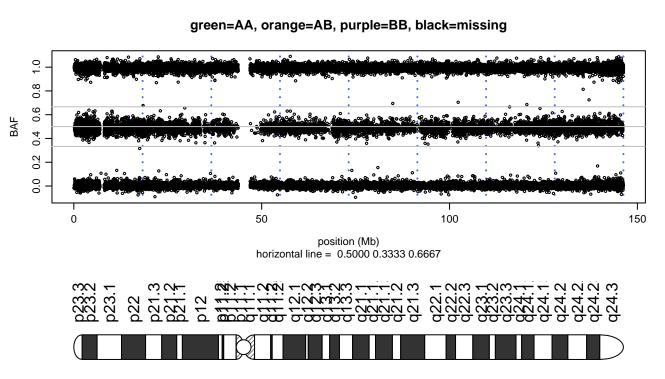

## Scan 280 - Chromosome 1 - ANXA11\_G38R\_A07





# Scan 280 - Chromosome 2 - ANXA11\_G38R\_A07







# Scan 280 - Chromosome 3 - ANXA11\_G38R\_A07





# Scan 280 - Chromosome 4 - ANXA11\_G38R\_A07





# Scan 280 - Chromosome 5 - ANXA11\_G38R\_A07





# Scan 280 - Chromosome 6 - ANXA11\_G38R\_A07





## Scan 280 - Chromosome 7 - ANXA11\_G38R\_A07





## Scan 280 - Chromosome 8 - ANXA11\_G38R\_A07





## Scan 280 - Chromosome 9 - ANXA11\_G38R\_A07





## Scan 280 - Chromosome 10 - ANXA11\_G38R\_A07







## Scan 280 - Chromosome 11 - ANXA11\_G38R\_A07





## Scan 280 - Chromosome 12 - ANXA11\_G38R\_A07





## Scan 280 - Chromosome 13 - ANXA11\_G38R\_A07





## Scan 280 - Chromosome 14 - ANXA11\_G38R\_A07





## Scan 280 - Chromosome 15 - ANXA11\_G38R\_A07





## Scan 280 - Chromosome 16 - ANXA11\_G38R\_A07





## Scan 280 - Chromosome 17 - ANXA11\_G38R\_A07





## Scan 280 - Chromosome 18 - ANXA11\_G38R\_A07



green=AA, orange=AB, purple=BB, black=missing



## **Scan 280 - Chromosome 19 - ANXA11\_G38R\_A07**





## Scan 280 - Chromosome 20 - ANXA11\_G38R\_A07





## Scan 280 - Chromosome 21 - ANXA11\_G38R\_A07





## Scan 280 - Chromosome 22 - ANXA11\_G38R\_A07





## S