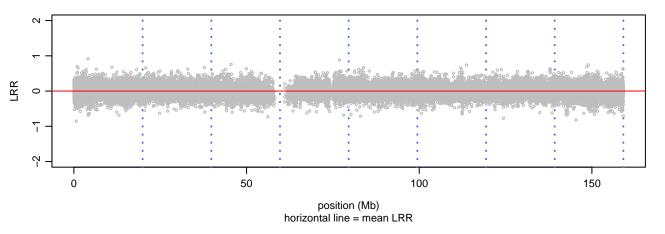

## Scan 280 - Chromosome 1 - ANXA11\_G38R\_A07





# Scan 280 - Chromosome 2 - ANXA11\_G38R\_A07







# Scan 280 - Chromosome 3 - ANXA11\_G38R\_A07





# Scan 280 - Chromosome 4 - ANXA11\_G38R\_A07





# Scan 280 - Chromosome 5 - ANXA11\_G38R\_A07





# Scan 280 - Chromosome 6 - ANXA11\_G38R\_A07





## Scan 280 - Chromosome 7 - ANXA11\_G38R\_A07





## Scan 280 - Chromosome 8 - ANXA11\_G38R\_A07





## Scan 280 - Chromosome 9 - ANXA11\_G38R\_A07





## Scan 280 - Chromosome 10 - ANXA11\_G38R\_A07







## Scan 280 - Chromosome 11 - ANXA11\_G38R\_A07





## Scan 280 - Chromosome 12 - ANXA11\_G38R\_A07





## Scan 280 - Chromosome 13 - ANXA11\_G38R\_A07





## Scan 280 - Chromosome 14 - ANXA11\_G38R\_A07





## Scan 280 - Chromosome 15 - ANXA11\_G38R\_A07





## Scan 280 - Chromosome 16 - ANXA11\_G38R\_A07





## Scan 280 - Chromosome 17 - ANXA11\_G38R\_A07





## Scan 280 - Chromosome 18 - ANXA11\_G38R\_A07



green=AA, orange=AB, purple=BB, black=missing



## **Scan 280 - Chromosome 19 - ANXA11\_G38R\_A07**





## Scan 280 - Chromosome 20 - ANXA11\_G38R\_A07





## Scan 280 - Chromosome 21 - ANXA11\_G38R\_A07





##