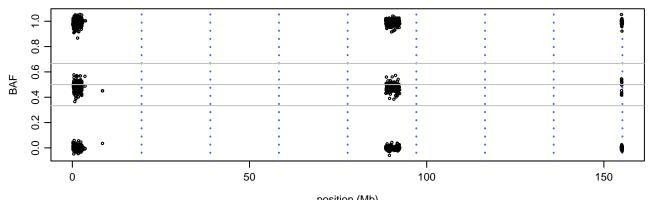

A07







## Scan 280 - Chromosome 11 - ANXA11\_G38R\_A07





## Scan 280 - Chromosome 12 - ANXA11\_G38R\_A07





## Scan 280 - Chromosome 13 - ANXA11\_G38R\_A07





## Scan 280 - Chromosome 14 - ANXA11\_G38R\_A07





## Scan 280 - Chromosome 15 - ANXA11\_G38R\_A07





## Scan 280 - Chromosome 16 - ANXA11\_G38R\_A07





## Scan 280 - Chromosome 17 - ANXA11\_G38R\_A07





## Scan 280 - Chromosome 18 - ANXA11\_G38R\_A07



green=AA, orange=AB, purple=BB, black=missing



## **Scan 280 - Chromosome 19 - ANXA11\_G38R\_A07**





## Scan 280 - Chromosome 20 - ANXA11\_G38R\_A07





## Scan 280 - Chromosome 21 - ANXA11\_G38R\_A07





## Scan 280 - Chromosome 22 - ANXA11\_G38R\_A07





## Scan 280 - Chromosome X - ANXA11\_G38R\_A07





## Scan 280 - Chromosome Y - ANXA11\_G38R\_A07





position (Mb) horizontal line = 0.5000 0.3333 0.6667