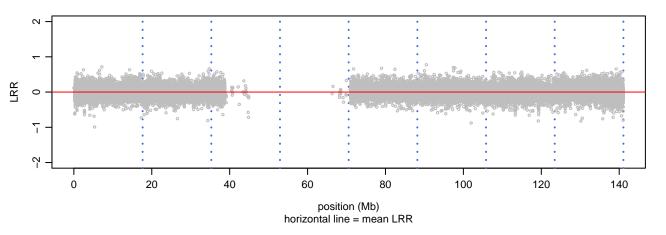

## Scan 280 - Chromosome 1 - ANXA11\_G38R\_A07





# Scan 280 - Chromosome 2 - ANXA11\_G38R\_A07







# Scan 280 - Chromosome 3 - ANXA11\_G38R\_A07





# Scan 280 - Chromosome 4 - ANXA11\_G38R\_A07





# Scan 280 - Chromosome 5 - ANXA11\_G38R\_A07





# Scan 280 - Chromosome 6 - ANXA11\_G38R\_A07





## Scan 280 - Chromosome 7 - ANXA11\_G38R\_A07





## Scan 280 - Chromosome 8 - ANXA11\_G38R\_A07





## Scan 280 - Chromosome 9 - ANXA11\_G38R\_A07





## Scan 280 - Chromosome 10 - ANXA11\_G38R\_A07







## Scan 280 - Chromosome 11 - ANXA11\_G38R\_A07





## Scan 280 - Chromosome 12 - ANXA11\_G38R\_A07





## Scan 280 - Chromosome 13 - ANXA11\_G38R\_A07





## Scan 280 - Chromosome 14 - ANXA11\_G38R\_A07





## Scan 280 - Chromosome 15 - ANXA11\_G38R\_A07





## Scan 280 - Chromosome 16 - ANXA11\_G38R\_A07





## Scan 280 - Chromosome 17 - ANXA11\_G38R\_A07





## Scan 280 - Chromosome 18 - ANXA11\_G38R\_A07



green=AA, orange=AB, purple=BB, black=missing



## **Scan 280 - Chromosome 19 - ANXA11\_G38R\_A07**





## Scan 280 - Chromosome 20 - ANXA11\_G38R\_A07





## Scan 280 - Chromosome 21 - ANXA11\_G38R\_A07





## Scan 280 - Chromosome 22 - ANXA11\_G38R\_A07





## Scan 280 - Chromosome X - ANXA11\_G38R\_A07





##