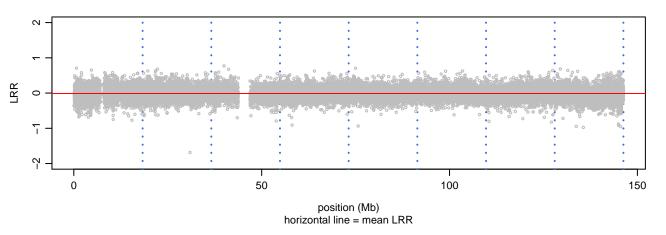

## Scan 280 - Chromosome 1 - ANXA11\_G38R\_A07





# Scan 280 - Chromosome 2 - ANXA11\_G38R\_A07







# Scan 280 - Chromosome 3 - ANXA11\_G38R\_A07





# Scan 280 - Chromosome 4 - ANXA11\_G38R\_A07





# Scan 280 - Chromosome 5 - ANXA11\_G38R\_A07





# Scan 280 - Chromosome 6 - ANXA11\_G38R\_A07





## Scan 280 - Chromosome 7 - ANXA11\_G38R\_A07





## Scan 280 - Chromosome 8 - ANXA11\_G38R\_A07





## Scan 280 - Chromosome 9 - ANXA11\_G38R\_A07





## Scan 280 - Chromosome 10 - ANXA11\_G38R\_A07







## Scan 280 - Chromosome 11 - ANXA11\_G38R\_A07





## Scan 280 - Chromosome 12 - ANXA11\_G38R\_A07





## Scan 280 - Chromosome 13 - ANXA11\_G38R\_A07





## Scan 280 - Chromosome 14 - ANXA11\_G38R\_A07





## Scan 280 - Chromosome 15 - ANXA11\_G38R\_A07





## Scan 280 - Chromosome 16 - ANXA11\_G38R\_A07





## Scan 280 - Chromosome 17 - ANXA11\_G38R\_A07





## Scan 280 - Chromosome 18 - ANXA11\_G38R\_A07



green=AA, orange=AB, purple=BB, black=missing



## **Scan 280 - Chromosome 19 - ANXA11\_G38R\_A07**





## Scan 280 - Chromosome 20 - ANXA11\_G38R\_A07





## Scan 280 - Chromosome 21 - ANXA11\_G38R\_A07





## Scan 280 - Chromosome 22 - ANXA11\_G38R\_A07





##