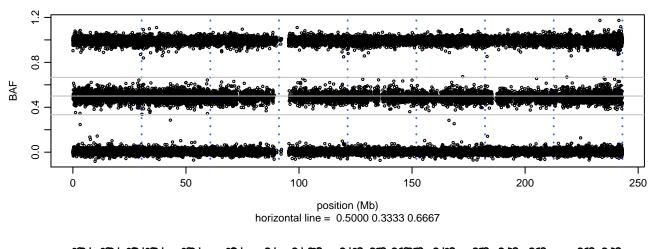

## Scan 280 - Chromosome 1 - ANXA11\_G38R\_A07





# Scan 280 - Chromosome 2 - ANXA11\_G38R\_A07







# Scan 280 - Chromosome 3 - ANXA11\_G38R\_A07





# Scan 280 - Chromosome 4 - ANXA11\_G38R\_A07





# Scan 280 - Chromosome 5 - ANXA11\_G38R\_A07





# Scan 280 - Chromosome 6 - ANXA11\_G38R\_A07





## Scan 280 - Chromosome 7 - ANXA11\_G38R\_A07





## Scan 280 - Chromosome 8 - ANXA11\_G38R\_A07





## Scan 280 - Chromosome 9 - ANXA11\_G38R\_A07





## Scan 280 - Chromosome 10 - ANXA11\_G38R\_A07







## Scan 280 - Chromosome 11 - ANXA11\_G38R\_A07





## Scan 280 - Chromosome 12 - ANXA11\_G38R\_A07





## Scan 280 - Chromosome 13 - ANXA11\_G38R\_A07





## Scan 280 - Chromosome 14 - ANXA11\_G38R\_A07





## Scan 280 - Chromosome 15 - ANXA11\_G38R\_A07





## Scan 280 - Chromosome 16 - ANXA11\_G38R\_A07





## Scan 280 - Chromosome 17 - ANXA11\_G38R\_A07





## Scan 28