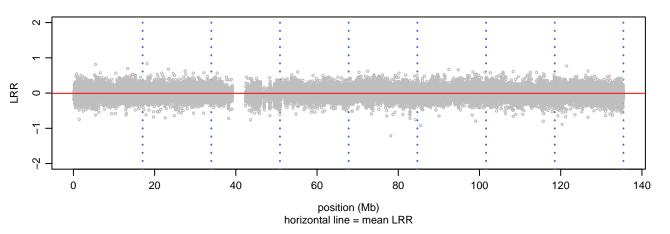

## Scan 280 - Chromosome 1 - ANXA11\_G38R\_A07





# Scan 280 - Chromosome 2 - ANXA11\_G38R\_A07







# Scan 280 - Chromosome 3 - ANXA11\_G38R\_A07





# Scan 280 - Chromosome 4 - ANXA11\_G38R\_A07





# Scan 280 - Chromosome 5 - ANXA11\_G38R\_A07





# Scan 280 - Chromosome 6 - ANXA11\_G38R\_A07





## Scan 280 - Chromosome 7 - ANXA11\_G38R\_A07





## Scan 280 - Chromosome 8 - ANXA11\_G38R\_A07





## Scan 280 - Chromosome 9 - ANXA11\_G38R\_A07





## Scan 280 - Chromosome 10 - ANXA11\_G38R\_A07







## Scan 280 - Chromosome 11 - ANXA11\_G38R\_A07





## Scan 280 - Chromosome 12 - ANXA11\_G38R\_A07





## Scan 280 - Chromosome 13 - ANXA11\_G38R\_A07





## Scan 280 - Chromosome 14 - ANXA11\_G38R\_A07





## Scan 280 - Chromosome 15 - ANXA11\_G38R\_A07





## Scan 280 - Chromosome 16 - ANXA11\_G38R\_A07





## Scan 280 - Chromosome 17 - ANXA11\_G38R\_A07





## Scan 280 - Chromosome 18 - ANXA11\_G38R\_A07



green=AA, orange=AB, purple=BB, black=missing



## **Scan 280 - Chromosome 19 - ANXA11\_G38R\_A07**





## Scan 280 - Chromosome 20 - ANXA11\_G38R\_A07





## Scan 280 - Chromosome 21 - ANXA11\_G38R\_A07





## Scan 280 - Chromosome 22 - ANXA11\_G38R\_A07





## Scan 280 - Chromosome X - ANXA11\_G38R\_A07





## Scan 280 - Chromosome Y - ANXA11\_G38R\_A07





pos