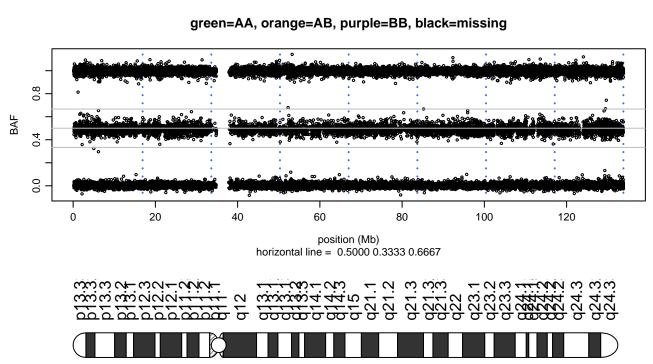

## Scan 280 - Chromosome 1 - ANXA11\_G38R\_A07





# Scan 280 - Chromosome 2 - ANXA11\_G38R\_A07







# Scan 280 - Chromosome 3 - ANXA11\_G38R\_A07





# Scan 280 - Chromosome 4 - ANXA11\_G38R\_A07





# Scan 280 - Chromosome 5 - ANXA11\_G38R\_A07





# Scan 280 - Chromosome 6 - ANXA11\_G38R\_A07





## Scan 280 - Chromosome 7 - ANXA11\_G38R\_A07





## Scan 280 - Chromosome 8 - ANXA11\_G38R\_A07





## Scan 280 - Chromosome 9 - ANXA11\_G38R\_A07





## Scan 280 - Chromosome 10 - ANXA11\_G38R\_A07







## Scan 280 - Chromosome 11 - ANXA11\_G38R\_A07





## Scan 280 - Chromosome 12 - ANXA11\_G38R\_A07





## Scan 280 - Chromosome 13 - ANXA11\_G38R\_A07





## Scan 280 - Chromosome 14 - ANXA11\_G38R\_A07





## Scan 280 - Chromosome 15 - ANXA11\_G38R\_A07





## Scan 280 - Chromosome 16 - ANXA11\_G38R\_A07





## Scan 280 - Chromosome 17 - ANXA11\_G38R\_A07





## Scan 280 - Chromosome 18 - ANXA11\_G38R\_A07



green=AA, orange=AB, purple=BB, black=missing



## **Scan 280 - Chromosome 19 - ANXA11\_G38R\_A07**





## Scan 280 - Chromosome 20 - ANXA11\_G38R\_A07





## Scan 280 - Chromosome 21 - ANXA11\_G38R\_A07





## Scan 280 - Chromosome 22 - ANXA11\_G38R\_A07





## Scan 280 - Chromosome X - ANXA11\_G38R\_A07





## Scan 280 - Chromosome Y - ANXA11\_G38R\_A07





position (Mb) horizontal line = 0.5000 0.3333 0.6667