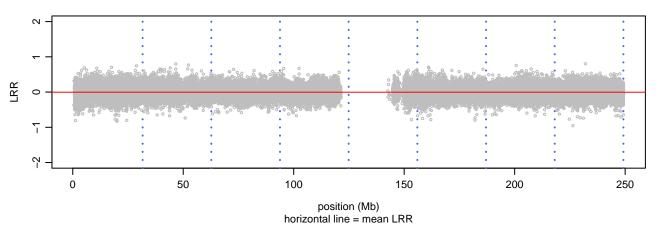

## Scan 280 - Chromosome 1 - ANXA11\_G38R\_A07





# Scan 280 - Chromosome 2 - ANXA11\_G38R\_A07







# Scan 280 - Chromosome 3 - ANXA11\_G38R\_A07





# Scan 280 - Chromosome 4 - ANXA11\_G38R\_A07





# Scan 280 - Chromosome 5 - ANXA11\_G38R\_A07





# Scan 280 - Chromosome 6 - ANXA11\_G38R\_A07





## Scan 280 - Chromosome 7 - ANXA11\_G38R\_A07





## Scan 280 - Chromosome 8 - ANXA11\_G38R\_A07





## Scan 280 - Chromosome 9 - ANXA11\_G38R\_A07





## Scan 280 - Chromosome 10 - ANXA11\_G38R\_A07







## Scan 280 - Chromosome 11 - ANXA11\_G38R\_A07





## Scan 280 - Chromosome 12 - ANXA11\_G38R\_A07





## Scan 280 - Chromosome 13 - ANXA11\_G38R\_A07





## Scan 280 - Chromosome 14 - ANXA11\_G38R\_A07





## Scan 280 - Chromosome 15 - ANXA11\_G38R\_A07





## Scan 280 - Chromosome 16 - ANXA11\_G38R\_A07





## Scan 28