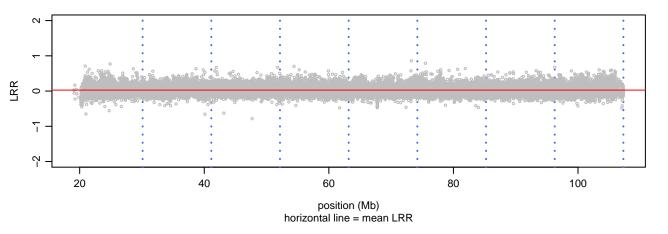

# Scan 280 - Chromosome 18 - DNMT1\_Y511C\_A02

green=AA, orange=AB, purple=BB, black=missing