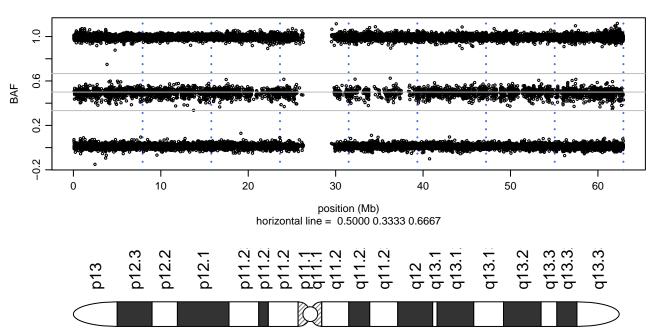

## Scan 280 - Chromosome 7 - DNMT1\_Y511C\_A02

green=AA, orange=AB, purple=BB, black=missing