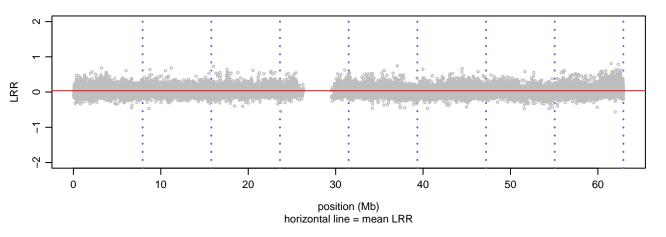

## Scan 280 - Chromosome 7 - DNMT1\_Y511C\_A02

green=AA, orange=AB, purple=BB, black=missing