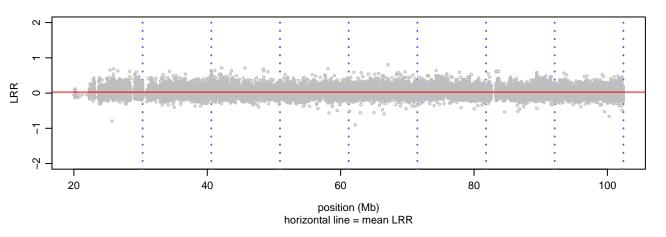

## Scan 280 - Chromosome 19 - DNMT1\_Y511C\_A02

green=AA, orange=AB, purple=BB, black=missing