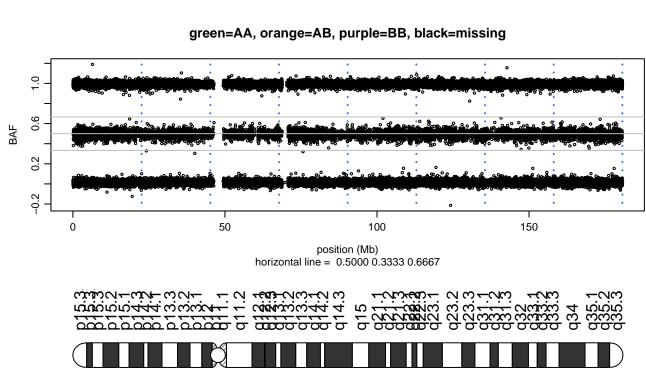

# Scan 280 - Chromosome 18 - DNMT1\_Y511C\_A02

green=AA, orange=AB, purple=BB, black=missing