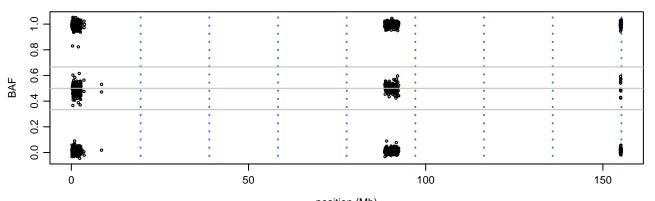

# Scan 280 - Chromosome 18 - DNMT1\_Y511C\_A02

green=AA, orange=AB, purple=BB, black=missing