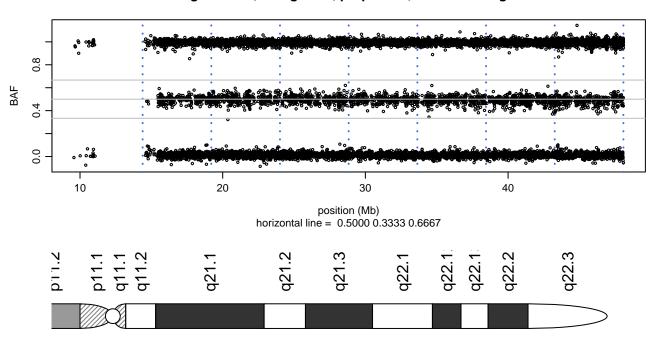

BB, black=missing



## Scan 280 - Chromosome 9 - DNMT1\_Y511C\_A02





## Scan 280 - Chromosome 10 - DNMT1\_Y511C\_A02





## Scan 280 - Chromosome 11 - DNMT1\_Y511C\_A02





## Scan 280 - Chromosome 12 - DNMT1\_Y511C\_A02





## Scan 280 - Chromosome 13 - DNMT1\_Y511C\_A02





## Scan 280 - Chromosome 14 - DNMT1\_Y511C\_A02





## Scan 280 - Chromosome 15 - DNMT1\_Y511C\_A02





## Scan 280 - Chromosome 16 - DNMT1\_Y511C\_A02





## Scan 280 - Chromosome 17 - DNMT1\_Y511C\_A02





# Scan 280 - Chromosome 18 - DNMT1\_Y511C\_A02



green=AA, orange=AB, purple=BB, black=missing



## Scan 280 - Chromosome 19 - DNMT1\_Y511C\_A02



green=AA, orange=AB, purple=BB, black=missing



## Scan 280 - Chromosome 20 - DNMT1\_Y511C\_A02





## Scan 280 - Chromosome 21 - DNMT1\_Y511C\_A02





## Scan 280 - Chromosome 22 - DNMT1\_Y511C\_A02





## Scan 280 - Chromosome X - DNMT1\_Y511C\_A02





## Scan 280 - Chromosome Y - DNMT1\_Y511C\_A02





position (Mb) horizontal line = 0.5000 0.3333 0.6667