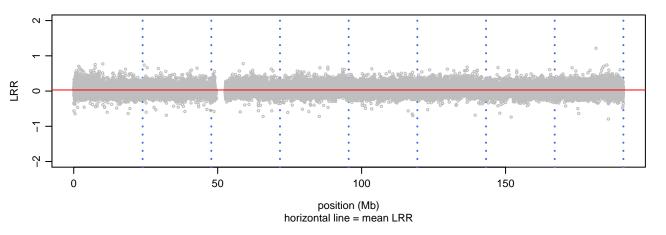

## Scan 280 - Chromosome 1 - DNMT1\_Y511C\_A02





## Scan 280 - Chromosome 2 - DNMT1\_Y511C\_A02







## Scan 280 - Chromosome 3 - DNMT1\_Y511C\_A02





## Scan 280 - Chromosome 4 - DNMT1\_Y511C\_A02







## Scan 280 - Chromosome 5 - DNMT1\_Y511C\_A02





## Scan 280 - Chromosome 6 - DNMT1\_Y511C\_A02





## Scan 280 - Chromosome 7 - DNMT1\_Y511C\_A02



green=AA, orange=AB, purple=BB, black=missing



## Scan 280 - Chromosome 8 - DNMT1\_Y511C\_A02



green=AA, orange=AB, purple=BB, black=missing



## Scan 280 - Chromosome 9 - DNMT1\_Y511C\_A02





## Scan 280 - Chromosome 10 - DNMT1\_Y511C\_A02





## Scan 280 - Chromosome 11 - DNMT1\_Y511C\_A02





## Scan 280 - Chromosome 12 - DNMT1\_Y511C\_A02





## Scan 280 - Chromosome 13 - DNMT1\_Y511C\_A02





## Scan 280 - Chromosome 14 - DNMT1\_Y511C\_A02





## Scan 280 - Chromosome 15 - DNMT1\_Y511C\_A02





## Scan 280 - Chromosome 16 - DNMT1\_Y511C\_A02





## Scan 280 - Chromosome 17 - DNMT1\_Y511C\_A02





# Scan 280 - Chr