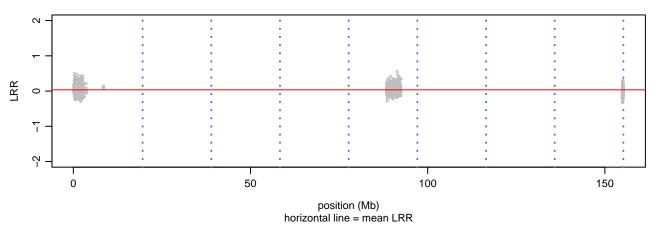

# Scan 280 - Chromosome 18 - DNMT1\_Y511C\_A02

green=AA, orange=AB, purple=BB, black=missing