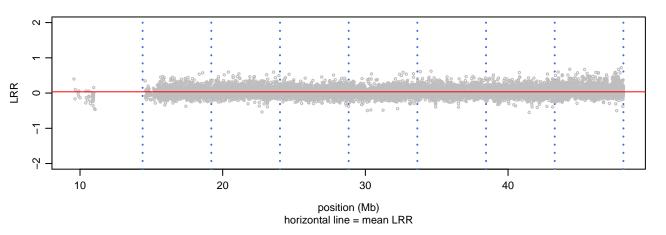

e=BB, black=missing



## Scan 280 - Chromosome 9 - DNMT1\_Y511C\_A02





## Scan 280 - Chromosome 10 - DNMT1\_Y511C\_A02





## Scan 280 - Chromosome 11 - DNMT1\_Y511C\_A02





## Scan 280 - Chromosome 12 - DNMT1\_Y511C\_A02





## Scan 280 - Chromosome 13 - DNMT1\_Y511C\_A02





## Scan 280 - Chromosome 14 - DNMT1\_Y511C\_A02





## Scan 280 - Chromosome 15 - DNMT1\_Y511C\_A02





## Scan 280 - Chromosome 16 - DNMT1\_Y511C\_A02





## Scan 280 - Chromosome 17 - DNMT1\_Y511C\_A02





# Scan 280 - Chromosome 18 - DNMT1\_Y511C\_A02



green=AA, orange=AB, purple=BB, black=missing



## Scan 280 - Chromosome 19 - DNMT1\_Y511C\_A02



green=AA, orange=AB, purple=BB, black=missing



## Scan 280 - Chromosome 20 - DNMT1\_Y511C\_A02





## Scan 280 - Chromosome 21 - DNMT1\_Y511C\_A02





## Scan 280 - Chromosome 22 - DNMT1\_Y511C\_A02





## Scan 280 - Chromosome X - DNMT1\_Y511C\_A02





## Scan 280 - Chromosome Y - DNMT1\_Y511C\_A02





position (Mb) horizontal line = 0.5000 0.3333 0.6667