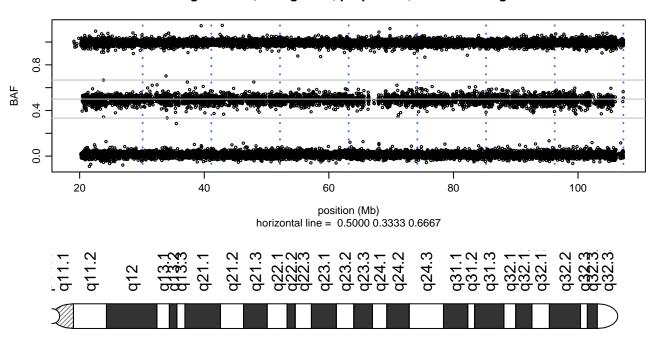

# Scan 280 - Chromosome 18 - DNMT1\_Y511C\_A02

green=AA, orange=AB, purple=BB, black=missing