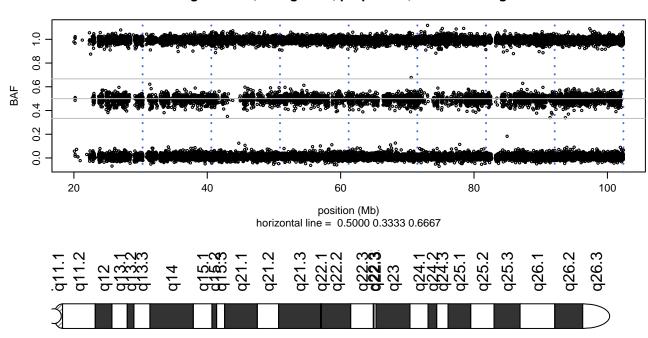

## Scan 280 - Chromosome 19 - DNMT1\_Y511C\_A02

green=AA, orange=AB, purple=BB, black=missing