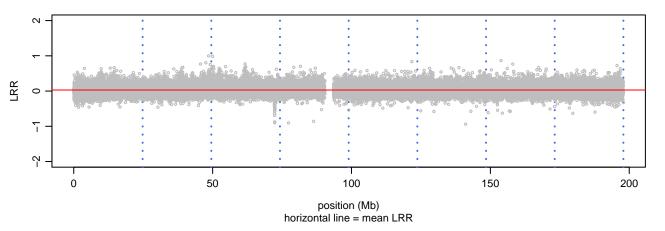

## Scan 280 - Chromosome 1 - DNMT1\_Y511C\_A02





## Scan 280 - Chromosome 2 - DNMT1\_Y511C\_A02







## Scan 280 - Chromosome 3 - DNMT1\_Y511C\_A02





## Scan 280 - Chromosome 4 - DNMT1\_Y511C\_A02







## Scan 280 - Chromosome 5 - DNMT1\_Y511C\_A02





## Scan 280 - Chromosome 6 - DNMT1\_Y511C\_A02





## Scan 280 - Chromosome 7 - DNMT1\_Y511C\_A02



green=AA, orange=AB, purple=BB, black=missing



## Scan 280 - Chromosome 8 - DNMT1\_Y511C\_A02



green=AA, orange=AB, purple=BB, black=missing



## Scan 280 - Chromosome 9 - DNMT1\_Y511C\_A02





## Scan 280 - Chromosome 10 - DNMT1\_Y511C\_A02





## Scan 280 - Chromosome 11 - DNMT1\_Y511C\_A02





## Scan 280 - Chromosome 12 - DNMT1\_Y511C\_A02





## Scan 280 - Chromosome 13 - DNMT1\_Y511C\_A02





## Scan 280 - Chromosome 14 - DNMT1\_Y511C\_A02





## Scan 280 - Chromosome 15 - DNMT1\_Y511C\_A02





## Scan 280 - Chromosome 16 - DNMT1\_Y511C\_A02





## Scan 280 - Chr