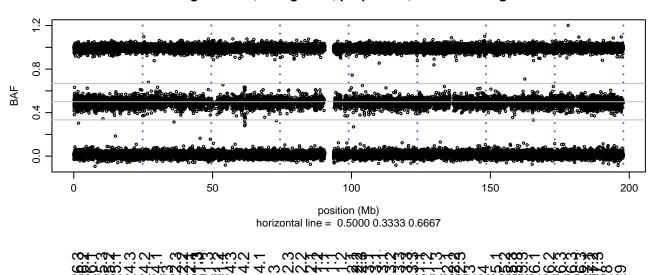

## Scan 280 - Chromosome 1 - DNMT1\_Y511C\_A02





## Scan 280 - Chromosome 2 - DNMT1\_Y511C\_A02







## Scan 280 - Chromosome 3 - DNMT1\_Y511C\_A02





## Scan 280 - Chromosome 4 - DNMT1\_Y511C\_A02







## Scan 280 - Chromosome 5 - DNMT1\_Y511C\_A02





## Scan 280 - Chromosome 6 - DNMT1\_Y511C\_A02





## Scan 280 - Chromosome 7 - DNMT1\_Y511C\_A02



green=AA, orange=AB, purple=BB, black=missing



## Scan 280 - Chromosome 8 - DNMT1\_Y511C\_A02



green=AA, orange=AB, purple=BB, black=missing



## Scan 280 - Chromosome 9 - DNMT1\_Y511C\_A02





## Scan 280 - Chromosome 10 - DNMT1\_Y511C\_A02





## Scan 280 - Chromosome 11 - DNMT1\_Y511C\_A02





## Scan 280 - Chromosome 12 - DNMT1\_Y511C\_A02





## Scan 280 - Chromosome 13 - DNMT1\_Y511C\_A02





## Scan 280 - Chromosome 14 - DNMT1\_Y511C\_A02





## Scan 280 - Chromosome 15 - DNMT1\_Y511C\_A02





## Scan 280 - Chromosome 16 - DNMT1\_Y511C\_A02





## Scan 280 - Chrom