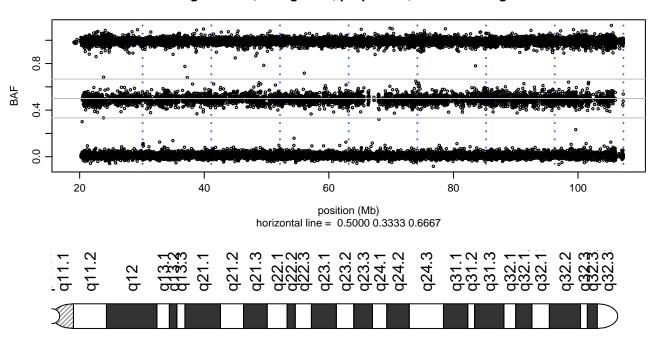

# Scan 280 - Chromosome 1 - APOE\_C156R\_C03





# Scan 280 - Chromosome 2 - APOE\_C156R\_C03





# Scan 280 - Chromosome 3 - APOE\_C156R\_C03





# Scan 280 - Chromosome 4 - APOE\_C156R\_C03





# Scan 280 - Chromosome 5 - APOE\_C156R\_C03





# Scan 280 - Chromosome 6 - APOE\_C156R\_C03





# Scan 280 - Chromosome 7 - APOE\_C156R\_C03





# Scan 280 - Chromosome 8 - APOE\_C156R\_C03





# Scan 280 - Chromosome 9 - APOE\_C156R\_C03





# Scan 280 - Chromosome 10 - APOE\_C156R\_C03





# Scan 280 - Chromosome 11 - APOE\_C156R\_C03





# Scan 280 - Chromosome 12 - APOE\_C156R\_C03





# Scan 280 - Chromosome 13 - APOE\_C156R\_C03





# Scan 280 - Chromosome 14 - APOE\_C156R\_C03





# Scan 280 - Chromosome 15 - APOE\_C156R\_C03





# Scan 280 - Chromosome 16 - APOE\_C156R\_C03





# Scan 280 - Chromosome 17 - APOE\_C156R\_C03







# Scan 280 - Chromosome 18 - APOE\_C156R\_C03





# Scan 280 - Chromosome 19 - APOE\_C156R\_C03



green=AA, orange=AB, purple=BB, black=missing



# Scan 280 - Chromosome 20 - APOE\_C156R\_C03





# Scan 280 - Chromosome 21 - APOE\_C156R\_C03



green=AA, orange=AB, purple=BB, black=missing



# Scan 280 - Chromosome 22 - APOE\_C156R\_C03





# Scan 280 - Chromosome X - APOE\_C156R\_C03





# Scan 280 - Chromosome Y - APOE\_C156R\_C03





position (Mb) horizontal line = 0.5000 0.3333 0.6667