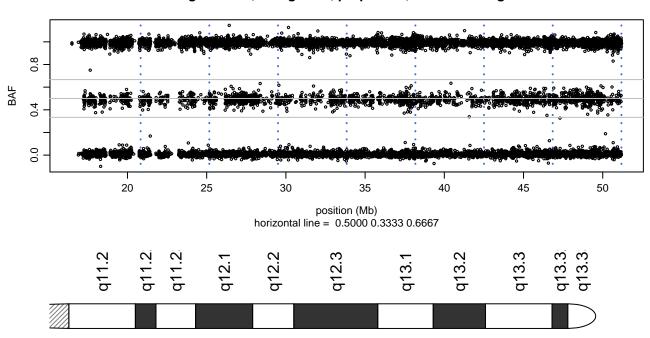

280 - Chromosome 9 - APOE\_C156R\_C03





# Scan 280 - Chromosome 10 - APOE\_C156R\_C03





# Scan 280 - Chromosome 11 - APOE\_C156R\_C03





# Scan 280 - Chromosome 12 - APOE\_C156R\_C03





# Scan 280 - Chromosome 13 - APOE\_C156R\_C03





# Scan 280 - Chromosome 14 - APOE\_C156R\_C03





# Scan 280 - Chromosome 15 - APOE\_C156R\_C03





# Scan 280 - Chromosome 16 - APOE\_C156R\_C03





# Scan 280 - Chromosome 17 - APOE\_C156R\_C03







# Scan 280 - Chromosome 18 - APOE\_C156R\_C03





# Scan 280 - Chromosome 19 - APOE\_C156R\_C03



green=AA, orange=AB, purple=BB, black=missing



# Scan 280 - Chromosome 20 - APOE\_C156R\_C03





# Scan 280 - Chromosome 21 - APOE\_C156R\_C03



green=AA, orange=AB, purple=BB, black=missing



# Scan 280 - Chromosome 22 - APOE\_C156R\_C03





# Scan 280 - Chromosome X - APOE\_C156R\_C03





# Scan 280 - Chromosome Y - APOE\_C156R\_C03





position (Mb) horizontal line = 0.5000 0.3333 0.6667