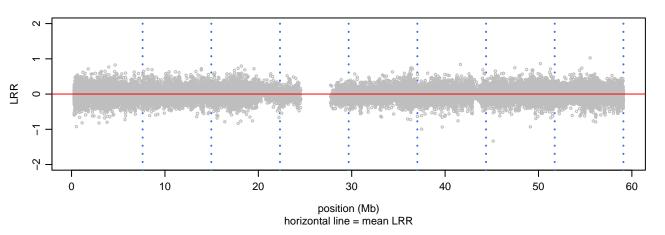

80 - Chromosome 4 - APOE\_C156R\_C03





# Scan 280 - Chromosome 5 - APOE\_C156R\_C03





# Scan 280 - Chromosome 6 - APOE\_C156R\_C03





# Scan 280 - Chromosome 7 - APOE\_C156R\_C03





# Scan 280 - Chromosome 8 - APOE\_C156R\_C03





# Scan 280 - Chromosome 9 - APOE\_C156R\_C03





# Scan 280 - Chromosome 10 - APOE\_C156R\_C03





# Scan 280 - Chromosome 11 - APOE\_C156R\_C03





# Scan 280 - Chromosome 12 - APOE\_C156R\_C03





# Scan 280 - Chromosome 13 - APOE\_C156R\_C03





# Scan 280 - Chromosome 14 - APOE\_C156R\_C03





# Scan 280 - Chromosome 15 - APOE\_C156R\_C03





# Scan 280 - Chromosome 16 - APOE\_C156R\_C03





# Scan 280 - Chromosome 17 - APOE\_C156R\_C03







# Scan 280 - Chromosome 18 - APOE\_C156R\_C03





# Scan 280 - Chromosome 19 - APOE\_C156R\_C03



green=AA, orange=AB, purple=BB, black=missing



# Scan 280 - Chromosome 20 - APOE\_C156R\_C03





# Scan 280 - Chromosome 21 - APOE\_C156R\_C03



green=AA, orange=AB, purple=BB, black=missing



# Scan 280 - Chromosome 22 - APOE\_C156R\_C03





# Scan 280 - Chromosome X - APOE\_C156R\_C03





# Scan 280 - Chromosome Y - APOE\_C156R\_C03





position (Mb) horizontal line = 0.5000 0.3333 0.6667