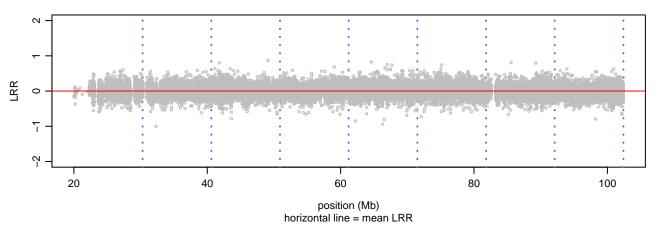

# Scan 280 - Chromosome 19 - APOE\_C156R\_C03

green=AA, orange=AB, purple=BB, black=missing