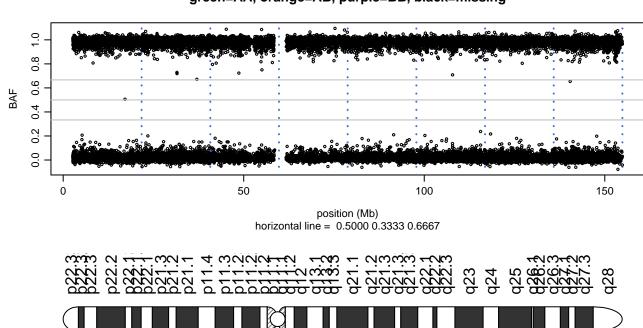

280 - Chromosome 10 - APOE\_C156R\_C03





# Scan 280 - Chromosome 11 - APOE\_C156R\_C03





# Scan 280 - Chromosome 12 - APOE\_C156R\_C03





# Scan 280 - Chromosome 13 - APOE\_C156R\_C03





# Scan 280 - Chromosome 14 - APOE\_C156R\_C03





# Scan 280 - Chromosome 15 - APOE\_C156R\_C03





# Scan 280 - Chromosome 16 - APOE\_C156R\_C03





# Scan 280 - Chromosome 17 - APOE\_C156R\_C03







# Scan 280 - Chromosome 18 - APOE\_C156R\_C03





# Scan 280 - Chromosome 19 - APOE\_C156R\_C03



green=AA, orange=AB, purple=BB, black=missing



# Scan 280 - Chromosome 20 - APOE\_C156R\_C03





# Scan 280 - Chromosome 21 - APOE\_C156R\_C03



green=AA, orange=AB, purple=BB, black=missing



# Scan 280 - Chromosome 22 - APOE\_C156R\_C03





# Scan 280 - Chromosome X - APOE\_C156R\_C03





# Scan 280 - Chromosome Y - APOE\_C156R\_C03





position (Mb) horizontal line = 0.5000 0.3333 0.6667