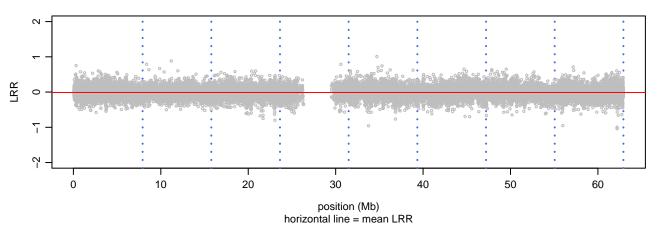

280 - Chromosome 6 - APOE\_C156R\_C03





# Scan 280 - Chromosome 7 - APOE\_C156R\_C03





# Scan 280 - Chromosome 8 - APOE\_C156R\_C03





# Scan 280 - Chromosome 9 - APOE\_C156R\_C03





# Scan 280 - Chromosome 10 - APOE\_C156R\_C03





# Scan 280 - Chromosome 11 - APOE\_C156R\_C03





# Scan 280 - Chromosome 12 - APOE\_C156R\_C03





# Scan 280 - Chromosome 13 - APOE\_C156R\_C03





# Scan 280 - Chromosome 14 - APOE\_C156R\_C03





# Scan 280 - Chromosome 15 - APOE\_C156R\_C03





# Scan 280 - Chromosome 16 - APOE\_C156R\_C03





# Scan 280 - Chromosome 17 - APOE\_C156R\_C03







# Scan 280 - Chromosome 18 - APOE\_C156R\_C03





# Scan 280 - Chromosome 19 - APOE\_C156R\_C03



green=AA, orange=AB, purple=BB, black=missing



# Scan 280 - Chromosome 20 - APOE\_C156R\_C03





# Scan 280 - Chromosome 21 - APOE\_C156R\_C03



green=AA, orange=AB, purple=BB, black=missing



# Scan 280 - Chromosome 22 - APOE\_C156R\_C03





# Scan 280 - Chromosome X - APOE\_C156R\_C03





# Scan 280 - Chromosome Y - APOE\_C156R\_C03





position (Mb) horizontal line = 0.5000 0.3333 0.6667