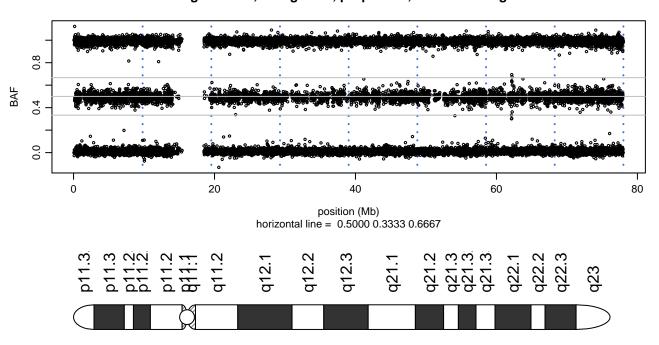

0 - Chromosome 3 - APOE\_C156R\_C03





# Scan 280 - Chromosome 4 - APOE\_C156R\_C03





# Scan 280 - Chromosome 5 - APOE\_C156R\_C03





# Scan 280 - Chromosome 6 - APOE\_C156R\_C03





# Scan 280 - Chromosome 7 - APOE\_C156R\_C03





# Scan 280 - Chromosome 8 - APOE\_C156R\_C03





# Scan 280 - Chromosome 9 - APOE\_C156R\_C03





# Scan 280 - Chromosome 10 - APOE\_C156R\_C03





# Scan 280 - Chromosome 11 - APOE\_C156R\_C03





# Scan 280 - Chromosome 12 - APOE\_C156R\_C03





# Scan 280 - Chromosome 13 - APOE\_C156R\_C03





# Scan 280 - Chromosome 14 - APOE\_C156R\_C03





# Scan 280 - Chromosome 15 - APOE\_C156R\_C03





# Scan 280 - Chromosome 16 - APOE\_C156R\_C03





# Scan 280 - Chromosome 17 - APOE\_C156R\_C03







# Scan 280 - Chromosome 18 - APOE\_C156R\_C03





# Scan 280 - Chromosome 19 - APOE\_C156R\_C03



green=AA, orange=AB, purple=BB, black=missing



# Scan 280 - Chromosome 20 - APOE\_C156R\_C03





# Scan 280 - Chromosome 21 - APOE\_C156R\_C03



green=AA, orange=AB, purple=BB, black=missing



# Scan 280 - Chromosome 22 - APOE\_C156R\_C03





# Scan 280 - Chromosome X - APOE\_C156R\_C03





# Scan 280 - Chromosome Y - APOE\_C156R\_C03





position (Mb) horizontal line = 0.5000 0.3333 0.6667