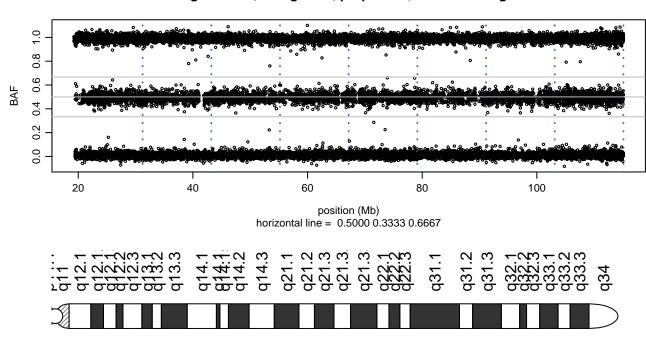

# Scan 280 - Chromosome 1 - APOE\_C156R\_C03





# Scan 280 - Chromosome 2 - APOE\_C156R\_C03





# Scan 280 - Chromosome 3 - APOE\_C156R\_C03





# Scan 280 - Chromosome 4 - APOE\_C156R\_C03





# Scan 280 - Chromosome 5 - APOE\_C156R\_C03





# Scan 280 - Chromosome 6 - APOE\_C156R\_C03





# Scan 280 - Chromosome 7 - APOE\_C156R\_C03





# Scan 280 - Chromosome 8 - APOE\_C156R\_C03





# Scan 280 - Chromosome 9 - APOE\_C156R\_C03





# Scan 280 - Chromosome 10 - APOE\_C156R\_C03





# Scan 280 - Chromosome 11 - APOE\_C156R\_C03





# Scan 280 - Chromosome 12 - APOE\_C156R\_C03





# Scan 280 - Chromosome 13 - APOE\_C156R\_C03





# Scan 280 - Chromosome 14 - APOE\_C156R\_C03





# Scan 280 - Chromosome 15 - APOE\_C156R\_C03





# Scan 280 - Chromosome 16 - APOE\_C156R\_C03





# Scan 280 - Chromosome 17 - APOE\_C156R\_C03







# Scan 280 - Chromosome 18 - APOE\_C156R\_C03





# Scan 280 - Chromosome 19 - APOE\_C156R\_C03



green=AA, orange=AB, purple=BB, black=missing



# Scan 280 - Chromosome 20 - APOE\_C156R\_C03





# Scan 280 - Chromosome 21 - APOE\_C156R\_C03



green=AA, orange=AB, purple=BB, black=missing



# Scan 280 - Chromosome 22 - APOE\_C156R\_C03





# Scan 280 - Chromosome X - APOE\_C156R\_C03





# Scan 280 - Chromosome Y - APOE\_C156R\_C03





position (Mb) horizontal line = 0.5000 0.3333 0.6667