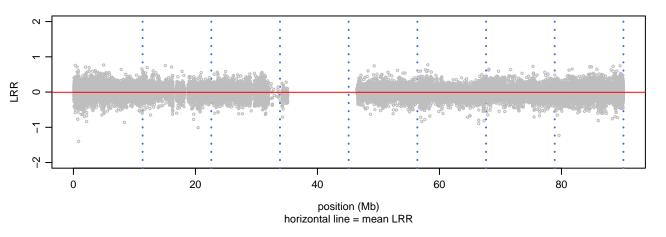

can 280 - Chromosome 1 - APOE\_C156R\_C03





# Scan 280 - Chromosome 2 - APOE\_C156R\_C03





# Scan 280 - Chromosome 3 - APOE\_C156R\_C03





# Scan 280 - Chromosome 4 - APOE\_C156R\_C03





# Scan 280 - Chromosome 5 - APOE\_C156R\_C03





# Scan 280 - Chromosome 6 - APOE\_C156R\_C03





# Scan 280 - Chromosome 7 - APOE\_C156R\_C03





# Scan 280 - Chromosome 8 - APOE\_C156R\_C03





# Scan 280 - Chromosome 9 - APOE\_C156R\_C03





# Scan 280 - Chromosome 10 - APOE\_C156R\_C03





# Scan 280 - Chromosome 11 - APOE\_C156R\_C03





# Scan 280 - Chromosome 12 - APOE\_C156R\_C03





# Scan 280 - Chromosome 13 - APOE\_C156R\_C03





# Scan 280 - Chromosome 14 - APOE\_C156R\_C03





# Scan 280 - Chromosome 15 - APOE\_C156R\_C03





# Scan 280 - Chromosome 16 - APOE\_C156R\_C03





# Scan 280 - Chromosome 17 - APOE\_C156R\_C03







# Scan 280 - Chromosome 18 - APOE\_C156R\_C03





# Scan 280 - Chromosome 19 - APOE\_C156R\_C03



green=AA, orange=AB, purple=BB, black=missing



# Scan 280 - Chromosome 20 - APOE\_C156R\_C03





# Scan 280 - Chromosome 21 - APOE\_C156R\_C03



green=AA, orange=AB, purple=BB, black=missing



# Scan 280 - Chromosome 22 - APOE\_C156R\_C03





# Scan 280 - Chromosome X - APOE\_C156R\_C03





# Scan 280 - Chromosome Y - APOE\_C156R\_C03





position (Mb) horizontal line = 0.5000 0.3333 0.6667