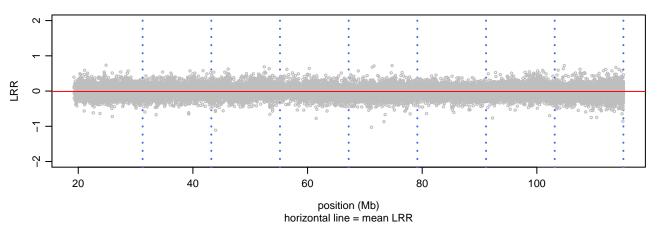

# Scan 280 - Chromosome 1 - APOE\_C156R\_C03





# Scan 280 - Chromosome 2 - APOE\_C156R\_C03





# Scan 280 - Chromosome 3 - APOE\_C156R\_C03





# Scan 280 - Chromosome 4 - APOE\_C156R\_C03





# Scan 280 - Chromosome 5 - APOE\_C156R\_C03





# Scan 280 - Chromosome 6 - APOE\_C156R\_C03





# Scan 280 - Chromosome 7 - APOE\_C156R\_C03





# Scan 280 - Chromosome 8 - APOE\_C156R\_C03





# Scan 280 - Chromosome 9 - APOE\_C156R\_C03





# Scan 280 - Chromosome 10 - APOE\_C156R\_C03





# Scan 280 - Chromosome 11 - APOE\_C156R\_C03





# Scan 280 - Chromosome 12 - APOE\_C156R\_C03





# Scan 280 - Chromosome 13 - APOE\_C156R\_C03





# Scan 280 - Chromosome 14 - APOE\_C156R\_C03





# Scan 280 - Chromosome 15 - APOE\_C156R\_C03





# Scan 280 - Chromosome 16 - APOE\_C156R\_C03





# Scan 280 - Chromosome 17 - APOE\_C156R\_C03







# Scan 280 - Chromosome 18 - APOE\_C156R\_C03





# Scan 280 - Chromosome 19 - APOE\_C156R\_C03



green=AA, orange=AB, purple=BB, black=missing



# Scan 280 - Chromosome 20 - APOE\_C156R\_C03





# Scan 280 - Chromosome 21 - APOE\_C156R\_C03



green=AA, orange=AB, purple=BB, black=missing



# Scan 280 - Chromosome 22 - APOE\_C156R\_C03





# Scan 280 - Chromosome X - APOE\_C156R\_C03





# Scan 280 - Chromosome Y - APOE\_C156R\_C03





position (Mb) horizontal line = 0.5000 0.3333 0.6667