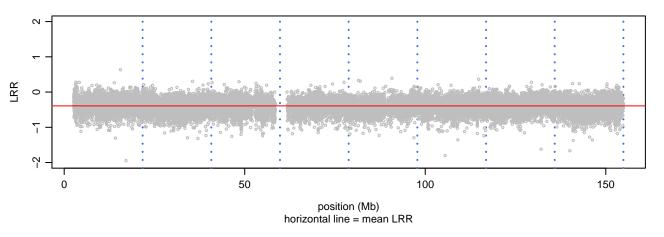

n 280 - Chromosome 10 - APOE\_C156R\_C03





# Scan 280 - Chromosome 11 - APOE\_C156R\_C03





# Scan 280 - Chromosome 12 - APOE\_C156R\_C03





# Scan 280 - Chromosome 13 - APOE\_C156R\_C03





# Scan 280 - Chromosome 14 - APOE\_C156R\_C03





# Scan 280 - Chromosome 15 - APOE\_C156R\_C03





# Scan 280 - Chromosome 16 - APOE\_C156R\_C03





# Scan 280 - Chromosome 17 - APOE\_C156R\_C03







# Scan 280 - Chromosome 18 - APOE\_C156R\_C03





# Scan 280 - Chromosome 19 - APOE\_C156R\_C03



green=AA, orange=AB, purple=BB, black=missing



# Scan 280 - Chromosome 20 - APOE\_C156R\_C03





# Scan 280 - Chromosome 21 - APOE\_C156R\_C03



green=AA, orange=AB, purple=BB, black=missing



# Scan 280 - Chromosome 22 - APOE\_C156R\_C03





# Scan 280 - Chromosome X - APOE\_C156R\_C03





# Scan 280 - Chromosome Y - APOE\_C156R\_C03





position (Mb) horizontal line = 0.5000 0.3333 0.6667