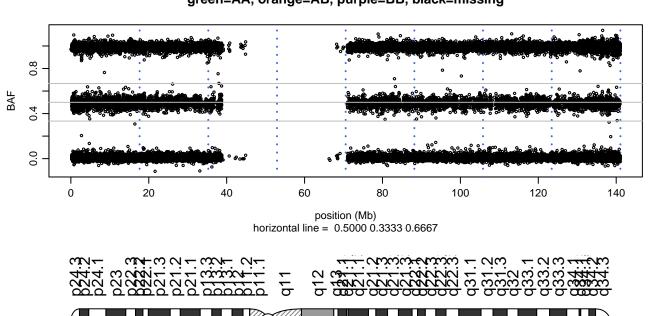

# Scan 280 - Chromosome 1 - APOE\_C156R\_C03





# Scan 280 - Chromosome 2 - APOE\_C156R\_C03





# Scan 280 - Chromosome 3 - APOE\_C156R\_C03





# Scan 280 - Chromosome 4 - APOE\_C156R\_C03





# Scan 280 - Chromosome 5 - APOE\_C156R\_C03





# Scan 280 - Chromosome 6 - APOE\_C156R\_C03





# Scan 280 - Chromosome 7 - APOE\_C156R\_C03





# Scan 280 - Chromosome 8 - APOE\_C156R\_C03





# Scan 280 - Chromosome 9 - APOE\_C156R\_C03





# Scan 280 - Chromosome 10 - APOE\_C156R\_C03





# Scan 280 - Chromosome 11 - APOE\_C156R\_C03





# Scan 280 - Chromosome 12 - APOE\_C156R\_C03





# Scan 280 - Chromosome 13 - APOE\_C156R\_C03





# Scan 280 - Chromosome 14 - APOE\_C156R\_C03





# Scan 280 - Chromosome 15 - APOE\_C156R\_C03





# Scan 280 - Chromosome 16 - APOE\_C156R\_C03





# Scan 280 - Chromosome 17 - APOE\_C156R\_C03







# Scan 280 - Chromosome 18 - APOE\_C156R\_C03





# Scan 280 - Chromosome 19 - APOE\_C156R\_C03



green=AA, orange=AB, purple=BB, black=missing



# Scan 280 - Chromosome 20 - APOE\_C156R\_C03





# Scan 280 - Chromosome 21 - APOE\_C156R\_C03



green=AA, orange=AB, purple=BB, black=missing



# Scan 280 - Chromosome 22 - APOE\_C156R\_C03





# Scan 280 - Chromosome X - APOE\_C156R