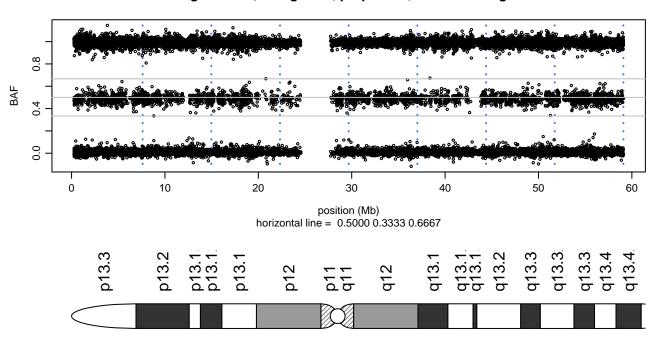

280 - Chromosome 5 - APOE\_C156R\_C03





# Scan 280 - Chromosome 6 - APOE\_C156R\_C03





# Scan 280 - Chromosome 7 - APOE\_C156R\_C03





# Scan 280 - Chromosome 8 - APOE\_C156R\_C03





# Scan 280 - Chromosome 9 - APOE\_C156R\_C03





# Scan 280 - Chromosome 10 - APOE\_C156R\_C03





# Scan 280 - Chromosome 11 - APOE\_C156R\_C03





# Scan 280 - Chromosome 12 - APOE\_C156R\_C03





# Scan 280 - Chromosome 13 - APOE\_C156R\_C03





# Scan 280 - Chromosome 14 - APOE\_C156R\_C03





# Scan 280 - Chromosome 15 - APOE\_C156R\_C03





# Scan 280 - Chromosome 16 - APOE\_C156R\_C03





# Scan 280 - Chromosome 17 - APOE\_C156R\_C03







# Scan 280 - Chromosome 18 - APOE\_C156R\_C03





# Scan 280 - Chromosome 19 - APOE\_C156R\_C03



green=AA, orange=AB, purple=BB, black=missing



# Scan 280 - Chromosome 20 - APOE\_C156R\_C03





# Scan 280 - Chromosome 21 - APOE\_C156R\_C03



green=AA, orange=AB, purple=BB, black=missing



# Scan 280 - Chromosome 22 - APOE\_C156R\_C03





# Scan 280 - Chromosome X - APOE\_C156R\_C03





# Scan 280 - Chromosome Y - APOE\_C156R\_C03





position (Mb) horizontal line = 0.5000 0.3333 0.6667