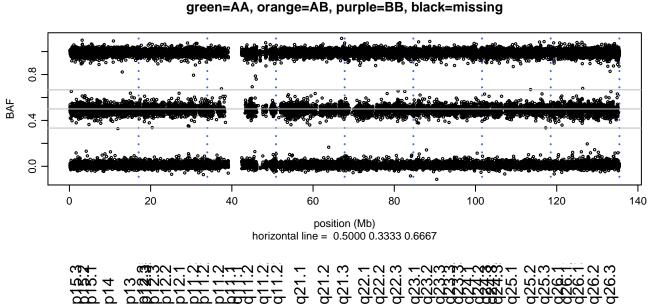

# Scan 280 - Chromosome 1 - APOE\_C156R\_C03





# Scan 280 - Chromosome 2 - APOE\_C156R\_C03





# Scan 280 - Chromosome 3 - APOE\_C156R\_C03





# Scan 280 - Chromosome 4 - APOE\_C156R\_C03





# Scan 280 - Chromosome 5 - APOE\_C156R\_C03





# Scan 280 - Chromosome 6 - APOE\_C156R\_C03





# Scan 280 - Chromosome 7 - APOE\_C156R\_C03





# Scan 280 - Chromosome 8 - APOE\_C156R\_C03





# Scan 280 - Chromosome 9 - APOE\_C156R\_C03





# Scan 280 - Chromosome 10 - APOE\_C156R\_C03





# Scan 280 - Chromosome 11 - APOE\_C156R\_C03





# Scan 280 - Chromosome 12 - APOE\_C156R\_C03





# Scan 280 - Chromosome 13 - APOE\_C156R\_C03





# Scan 280 - Chromosome 14 - APOE\_C156R\_C03





# Scan 280 - Chromosome 15 - APOE\_C156R\_C03





# Scan 280 - Chromosome 16 - APOE\_C156R\_C03





# Scan 280 - Chromosome 17 - APOE\_C156R\_C03







# Scan 280 - Chromosome 18 - APOE\_C156R\_C03





# Scan 280 - Chromosome 19 - APOE\_C156R\_C03



green=AA, orange=AB, purple=BB, black=missing



# Scan 280 - Chromosome 20 - APOE\_C156R\_C03





# Scan 280 - Chromosome 21 - APOE\_C156R\_C03



green=AA, orange=AB, purple=BB, black=missing



# Scan 280 - Chromosome 22 - APOE\_C156R\_C03





# Scan 280 - Chromosome X - APOE\_C156R\_C03





# Scan 280 - Chromosome Y - APOE\_C156R\