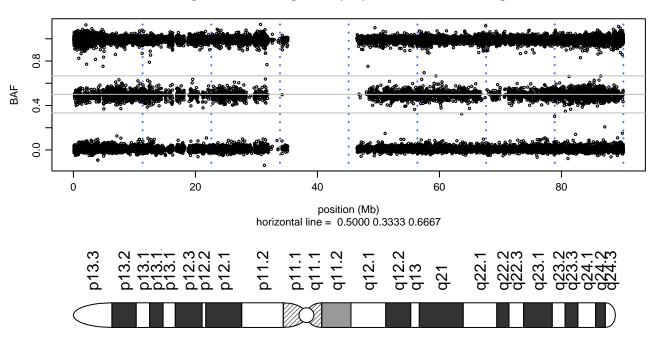

n 280 - Chromosome 1 - APOE\_C156R\_C03





# Scan 280 - Chromosome 2 - APOE\_C156R\_C03





# Scan 280 - Chromosome 3 - APOE\_C156R\_C03





# Scan 280 - Chromosome 4 - APOE\_C156R\_C03





# Scan 280 - Chromosome 5 - APOE\_C156R\_C03





# Scan 280 - Chromosome 6 - APOE\_C156R\_C03





# Scan 280 - Chromosome 7 - APOE\_C156R\_C03





# Scan 280 - Chromosome 8 - APOE\_C156R\_C03





# Scan 280 - Chromosome 9 - APOE\_C156R\_C03





# Scan 280 - Chromosome 10 - APOE\_C156R\_C03





# Scan 280 - Chromosome 11 - APOE\_C156R\_C03





# Scan 280 - Chromosome 12 - APOE\_C156R\_C03





# Scan 280 - Chromosome 13 - APOE\_C156R\_C03





# Scan 280 - Chromosome 14 - APOE\_C156R\_C03





# Scan 280 - Chromosome 15 - APOE\_C156R\_C03





# Scan 280 - Chromosome 16 - APOE\_C156R\_C03





# Scan 280 - Chromosome 17 - APOE\_C156R\_C03







# Scan 280 - Chromosome 18 - APOE\_C156R\_C03





# Scan 280 - Chromosome 19 - APOE\_C156R\_C03



green=AA, orange=AB, purple=BB, black=missing



# Scan 280 - Chromosome 20 - APOE\_C156R\_C03





# Scan 280 - Chromosome 21 - APOE\_C156R\_C03



green=AA, orange=AB, purple=BB, black=missing



# Scan 280 - Chromosome 22 - APOE\_C156R\_C03





# Scan 280 - Chromosome X - APOE\_C156R\_C03





# Scan 280 - Chromosome Y - APOE\_C156R\_C03





position (Mb) horizontal line = 0.5000 0.3333 0.6667