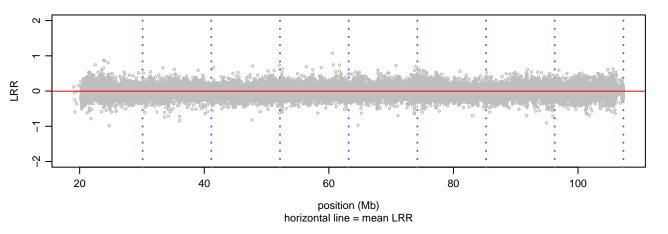

# Scan 280 - Chromosome 1 - APOE\_C156R\_C03





# Scan 280 - Chromosome 2 - APOE\_C156R\_C03





# Scan 280 - Chromosome 3 - APOE\_C156R\_C03





# Scan 280 - Chromosome 4 - APOE\_C156R\_C03





# Scan 280 - Chromosome 5 - APOE\_C156R\_C03





# Scan 280 - Chromosome 6 - APOE\_C156R\_C03





# Scan 280 - Chromosome 7 - APOE\_C156R\_C03





# Scan 280 - Chromosome 8 - APOE\_C156R\_C03





# Scan 280 - Chromosome 9 - APOE\_C156R\_C03





# Scan 280 - Chromosome 10 - APOE\_C156R\_C03





# Scan 280 - Chromosome 11 - APOE\_C156R\_C03





# Scan 280 - Chromosome 12 - APOE\_C156R\_C03





# Scan 280 - Chromosome 13 - APOE\_C156R\_C03





# Scan 280 - Chromosome 14 - APOE\_C156R\_C03





# Scan 280 - Chromosome 15 - APOE\_C156R\_C03





# Scan 280 - Chromosome 16 - APOE\_C156R\_C03





# Scan 280 - Chromosome 17 - APOE\_C156R\_C03







# Scan 280 - Chromosome 18 - APOE\_C156R\_C03





# Scan 280 - Chromosome 19 - APOE\_C156R\_C03



green=AA, orange=AB, purple=BB, black=missing



# Scan 280 - Chromosome 20 - APOE\_C156R\_C03





# Scan 280 - Chromosome 21 - APOE\_C156R\_C03



green=AA, orange=AB, purple=BB, black=missing



# Scan 280 - Chromosome 22 - APOE\_C156R\_C03





# Scan 280 - Chromosome X - APOE\_C156R\_C03





# Scan 280 - Chromosome Y - APOE\_C156R\_C03





position (Mb) horizontal line = 0.5000 0.3333 0.6667