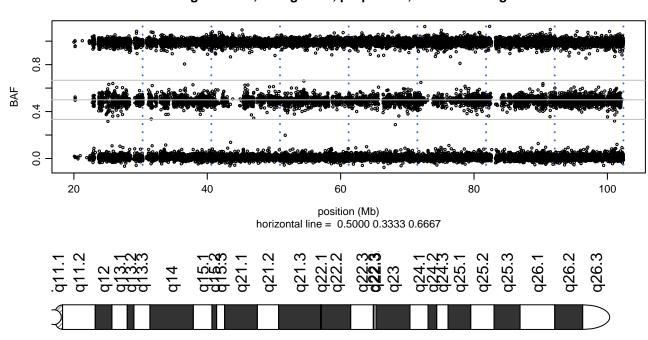

# Scan 280 - Chromosome 19 - APOE\_C156R\_C03

green=AA, orange=AB, purple=BB, black=missing