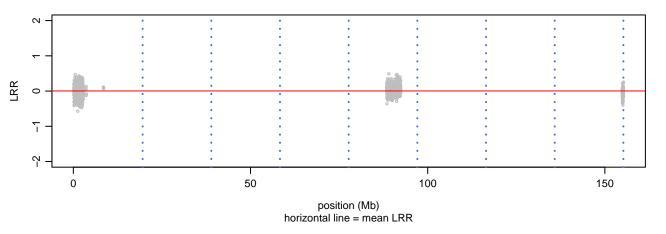

an 280 - Chromosome 11 - APOE\_C156R\_C03





# Scan 280 - Chromosome 12 - APOE\_C156R\_C03





# Scan 280 - Chromosome 13 - APOE\_C156R\_C03





# Scan 280 - Chromosome 14 - APOE\_C156R\_C03





# Scan 280 - Chromosome 15 - APOE\_C156R\_C03





# Scan 280 - Chromosome 16 - APOE\_C156R\_C03





# Scan 280 - Chromosome 17 - APOE\_C156R\_C03







# Scan 280 - Chromosome 18 - APOE\_C156R\_C03





# Scan 280 - Chromosome 19 - APOE\_C156R\_C03



green=AA, orange=AB, purple=BB, black=missing



# Scan 280 - Chromosome 20 - APOE\_C156R\_C03





# Scan 280 - Chromosome 21 - APOE\_C156R\_C03



green=AA, orange=AB, purple=BB, black=missing



# Scan 280 - Chromosome 22 - APOE\_C156R\_C03





# Scan 280 - Chromosome X - APOE\_C156R\_C03





# Scan 280 - Chromosome Y - APOE\_C156R\_C03





position (Mb) horizontal line = 0.5000 0.3333 0.6667