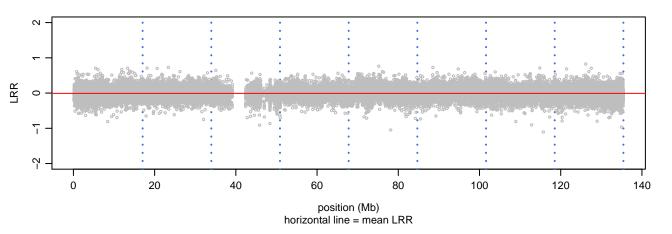

# Scan 280 - Chromosome 1 - APOE\_C156R\_C03





# Scan 280 - Chromosome 2 - APOE\_C156R\_C03





# Scan 280 - Chromosome 3 - APOE\_C156R\_C03





# Scan 280 - Chromosome 4 - APOE\_C156R\_C03





# Scan 280 - Chromosome 5 - APOE\_C156R\_C03





# Scan 280 - Chromosome 6 - APOE\_C156R\_C03





# Scan 280 - Chromosome 7 - APOE\_C156R\_C03





# Scan 280 - Chromosome 8 - APOE\_C156R\_C03





# Scan 280 - Chromosome 9 - APOE\_C156R\_C03





# Scan 280 - Chromosome 10 - APOE\_C156R\_C03





# Scan 280 - Chromosome 11 - APOE\_C156R\_C03





# Scan 280 - Chromosome 12 - APOE\_C156R\_C03





# Scan 280 - Chromosome 13 - APOE\_C156R\_C03





# Scan 280 - Chromosome 14 - APOE\_C156R\_C03





# Scan 280 - Chromosome 15 - APOE\_C156R\_C03





# Scan 280 - Chromosome 16 - APOE\_C156R\_C03





# Scan 280 - Chromosome 17 - APOE\_C156R\_C03







# Scan 280 - Chromosome 18 - APOE\_C156R\_C03





# Scan 280 - Chromosome 19 - APOE\_C156R\_C03



green=AA, orange=AB, purple=BB, black=missing



# Scan 280 - Chromosome 20 - APOE\_C156R\_C03





# Scan 280 - Chromosome 21 - APOE\_C156R\_C03



green=AA, orange=AB, purple=BB, black=missing



# Scan 280 - Chromosome 22 - APOE\_C156R\_C03





# Scan 280 - Chromosome X - APOE\_C156R\_C03





# Scan 280 - Chromosome Y - APOE\_C156