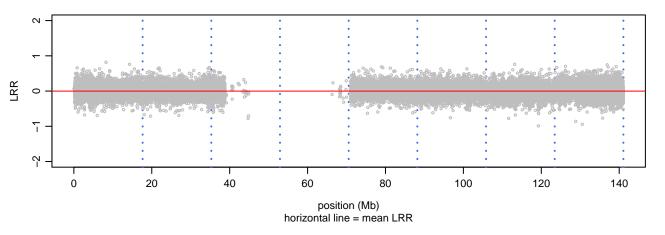

# Scan 280 - Chromosome 1 - APOE\_C156R\_C03





# Scan 280 - Chromosome 2 - APOE\_C156R\_C03





# Scan 280 - Chromosome 3 - APOE\_C156R\_C03





# Scan 280 - Chromosome 4 - APOE\_C156R\_C03





# Scan 280 - Chromosome 5 - APOE\_C156R\_C03





# Scan 280 - Chromosome 6 - APOE\_C156R\_C03





# Scan 280 - Chromosome 7 - APOE\_C156R\_C03





# Scan 280 - Chromosome 8 - APOE\_C156R\_C03





# Scan 280 - Chromosome 9 - APOE\_C156R\_C03





# Scan 280 - Chromosome 10 - APOE\_C156R\_C03





# Scan 280 - Chromosome 11 - APOE\_C156R\_C03





# Scan 280 - Chromosome 12 - APOE\_C156R\_C03





# Scan 280 - Chromosome 13 - APOE\_C156R\_C03





# Scan 280 - Chromosome 14 - APOE\_C156R\_C03





# Scan 280 - Chromosome 15 - APOE\_C156R\_C03





# Scan 280 - Chromosome 16 - APOE\_C156R\_C03





# Scan 280 - Chromosome 17 - APOE\_C156R\_C03







# Scan 280 - Chromosome 18 - APOE\_C156R\_C03





# Scan 280 - Chromosome 19 - APOE\_C156R\_C03



green=AA, orange=AB, purple=BB, black=missing



# Scan 280 - Chromosome 20 - APOE\_C156R\_C03





# Scan 280 - Chromosome 21 - APOE\_C156R\_C03



green=AA, orange=AB, purple=BB, black=missing



# Scan 280 - Chromosome 22 - APOE\_C156R\_C03





# Scan 280 - Chromosome X - APOE\_C15