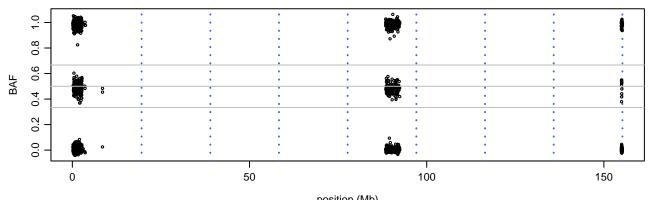

# Scan 280 - Chromosome 1 - APOE\_C156R\_C03

# Scan 280 - Chromosome 2 - APOE\_C156R\_C03

# Scan 280 - Chromosome 3 - APOE\_C156R\_C03

# Scan 280 - Chromosome 4 - APOE\_C156R\_C03

# Scan 280 - Chromosome 5 - APOE\_C156R\_C03

# Scan 280 - Chromosome 6 - APOE\_C156R\_C03

# Scan 280 - Chromosome 7 - APOE\_C156R\_C03

# Scan 280 - Chromosome 8 - APOE\_C156R\_C03

# Scan 280 - Chromosome 9 - APOE\_C156R\_C03

# Scan 280 - Chromosome 10 - APOE\_C156R\_C03

# Scan 280 - Chromosome 11 - APOE\_C156R\_C03

# Scan 280 - Chromosome 12 - APOE\_C156R\_C03

# Scan 280 - Chromosome 13 - APOE\_C156R\_C03

# Scan 280 - Chromosome 14 - APOE\_C156R\_C03

# Scan 280 - Chromosome 15 - APOE\_C156R\_C03

# Scan 280 - Chromosome 16 - APOE\_C156R\_C03

# Scan 280 - Chromosome 17 - APOE\_C156R\_C03

# Scan 280 - Chromosome 18 - APOE\_C156R\_C03

# Scan 280 - Chromosome 19 - APOE\_C156R\_C03

green=AA, orange=AB, purple=BB, black=missing

# Scan 280 - Chromosome 20 - APOE\_C156R\_C03

# Scan 280 - Chromosome 21 - APOE\_C156R\_C03

green=AA, orange=AB, purple=BB, black=missing

# Scan 280 - Chromosome 22 - APOE\_C156R\_C03

# Scan 280 - Chromosome X - APOE\_C156R\_C03

# Scan 280 - Chromosome Y - APOE\_C156R\_C03

position (Mb) horizontal line = 0.5000 0.3333 0.6667