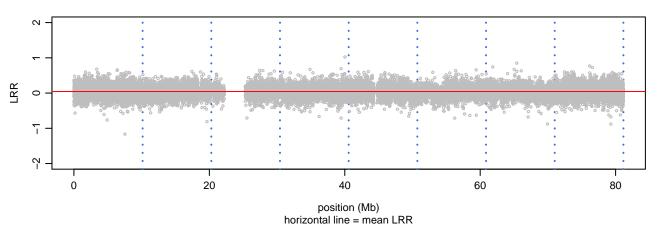

Scan 280 - Chromosome 2 - CLN5\_W26X\_A01





## Scan 280 - Chromosome 3 - CLN5\_W26X\_A01





# Scan 280 - Chromosome 4 - CLN5\_W26X\_A01







## Scan 280 - Chromosome 5 - CLN5\_W26X\_A01





# Scan 280 - Chromosome 6 - CLN5\_W26X\_A01





## Scan 280 - Chromosome 7 - CLN5\_W26X\_A01





## Scan 280 - Chromosome 8 - CLN5\_W26X\_A01





## Scan 280 - Chromosome 9 - CLN5\_W26X\_A01





# Scan 280 - Chromosome 10 - CLN5\_W26X\_A01





## Scan 280 - Chromosome 11 - CLN5\_W26X\_A01





## Scan 280 - Chromosome 12 - CLN5\_W26X\_A01





## Scan 280 - Chromosome 13 - CLN5\_W26X\_A01





## Scan 280 - Chromosome 14 - CLN5\_W26X\_A01





## Scan 280 - Chromosome 15 - CLN5\_W26X\_A01





## Scan 280 - Chromosome 16 - CLN5\_W26X\_A01





## Scan 280 - Chromosome 17 - CLN5\_W26X\_A01





## Scan 280 - Chromosome 18 - CLN5\_W26X\_A01





## Scan 280 - Chromosome 19 - CLN5\_W26X\_A01





## Scan 280 - Chromosome 20 - CLN5\_W26X\_A01



green=AA, orange=AB, purple=BB, black=missing



## Scan 280 - Chromosome 21 - CLN5\_W26X\_A01



green=AA, orange=AB, purple=BB, black=missing



## Scan 280 - Chromosome 22 - CLN5\_W26X\_A01





## Scan 280 - Chromosome X - CLN5\_W26X\_A01





## Scan 280 - Chromosome Y - CLN5\_W26X\_A01





position (Mb) horizontal line = 0.5000 0.3333 0.6667