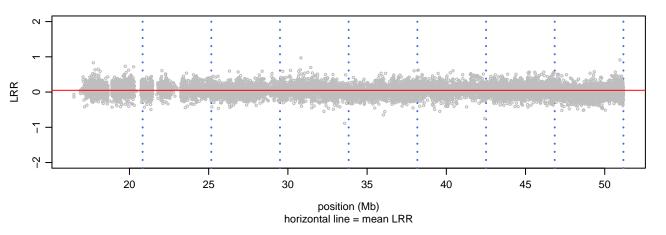

Scan 280 - Chromosome 9 - CLN5\_W26X\_A01





# Scan 280 - Chromosome 10 - CLN5\_W26X\_A01





## Scan 280 - Chromosome 11 - CLN5\_W26X\_A01





## Scan 280 - Chromosome 12 - CLN5\_W26X\_A01





## Scan 280 - Chromosome 13 - CLN5\_W26X\_A01





## Scan 280 - Chromosome 14 - CLN5\_W26X\_A01





## Scan 280 - Chromosome 15 - CLN5\_W26X\_A01





## Scan 280 - Chromosome 16 - CLN5\_W26X\_A01





## Scan 280 - Chromosome 17 - CLN5\_W26X\_A01





## Scan 280 - Chromosome 18 - CLN5\_W26X\_A01





## Scan 280 - Chromosome 19 - CLN5\_W26X\_A01





## Scan 280 - Chromosome 20 - CLN5\_W26X\_A01



green=AA, orange=AB, purple=BB, black=missing



## Scan 280 - Chromosome 21 - CLN5\_W26X\_A01



green=AA, orange=AB, purple=BB, black=missing



## Scan 280 - Chromosome 22 - CLN5\_W26X\_A01





## Scan 280 - Chromosome X - CLN5\_W26X\_A01





## Scan 280 - Chromosome Y - CLN5\_W26X\_A01





position (Mb) horizontal line = 0.5000 0.3333 0.6667