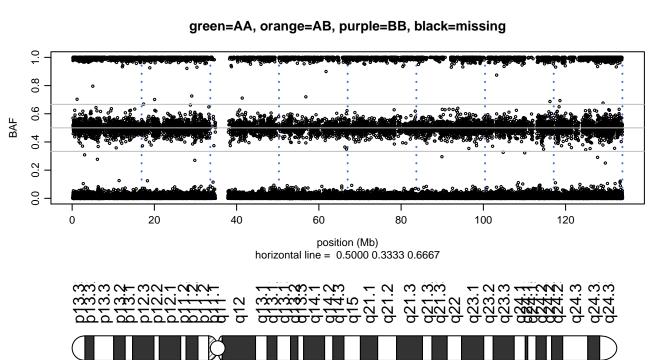

## Scan 280 - Chromosome 1 - CLN5\_W26X\_A01





## Scan 280 - Chromosome 2 - CLN5\_W26X\_A01





## Scan 280 - Chromosome 3 - CLN5\_W26X\_A01





# Scan 280 - Chromosome 4 - CLN5\_W26X\_A01







## Scan 280 - Chromosome 5 - CLN5\_W26X\_A01





# Scan 280 - Chromosome 6 - CLN5\_W26X\_A01





## Scan 280 - Chromosome 7 - CLN5\_W26X\_A01





## Scan 280 - Chromosome 8 - CLN5\_W26X\_A01





## Scan 280 - Chromosome 9 - CLN5\_W26X\_A01





# Scan 280 - Chromosome 10 - CLN5\_W26X\_A01





## Scan 280 - Chromosome 11 - CLN5\_W26X\_A01





## Scan 280 - Chromosome 12 - CLN5\_W26X\_A01





## Scan 280 - Chromosome 13 - CLN5\_W26X\_A01





## Scan 280 - Chromosome 14 - CLN5\_W26X\_A01





## Scan 280 - Chromosome 15 - CLN5\_W26X\_A01





## Scan 280 - Chromosome 16 - CLN5\_W26X\_A01





## Scan 280 - Chromosome 17 - CLN5\_W26X\_A01





## Scan 280 - Chromosome 18 - CLN5\_W26X\_A01





## Scan 280 - Chromosome 19 - CLN5\_W26X\_A01





## Scan 280 - Chromosome 20 - CLN5\_W26X\_A01



green=AA, orange=AB, purple=BB, black=missing



## Scan 280 - Chromosome 21 - CLN5\_W26X\_A01



green=AA, orange=AB, purple=BB, black=missing



## Scan 280 - Chromosome 22 - CLN5\_W26X\_A01





## Scan 280 - Chromosome X - CLN5\_W26X\_A01





## Scan 280 - Chromosome Y - CLN5\_W26X\_A01





position (Mb) horizontal line = 0.5000 0.3333 0.6667