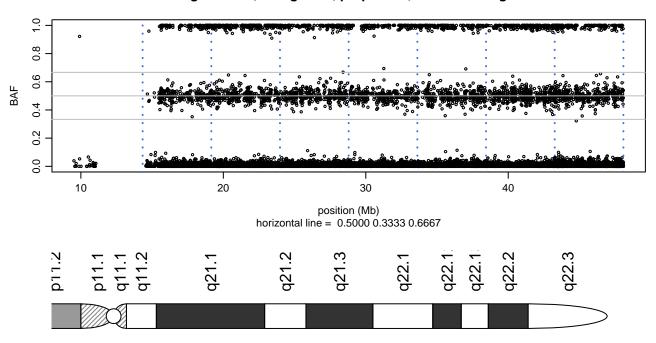

Scan 280 - Chromosome 8 - CLN5\_W26X\_A01





## Scan 280 - Chromosome 9 - CLN5\_W26X\_A01





# Scan 280 - Chromosome 10 - CLN5\_W26X\_A01





## Scan 280 - Chromosome 11 - CLN5\_W26X\_A01





## Scan 280 - Chromosome 12 - CLN5\_W26X\_A01





## Scan 280 - Chromosome 13 - CLN5\_W26X\_A01





## Scan 280 - Chromosome 14 - CLN5\_W26X\_A01





## Scan 280 - Chromosome 15 - CLN5\_W26X\_A01





## Scan 280 - Chromosome 16 - CLN5\_W26X\_A01





## Scan 280 - Chromosome 17 - CLN5\_W26X\_A01





## Scan 280 - Chromosome 18 - CLN5\_W26X\_A01





## Scan 280 - Chromosome 19 - CLN5\_W26X\_A01





## Scan 280 - Chromosome 20 - CLN5\_W26X\_A01



green=AA, orange=AB, purple=BB, black=missing



## Scan 280 - Chromosome 21 - CLN5\_W26X\_A01



green=AA, orange=AB, purple=BB, black=missing



## Scan 280 - Chromosome 22 - CLN5\_W26X\_A01





## Scan 280 - Chromosome X - CLN5\_W26X\_A01





## Scan 280 - Chromosome Y - CLN5\_W26X\_A01





position (Mb) horizontal line = 0.5000 0.3333 0.6667