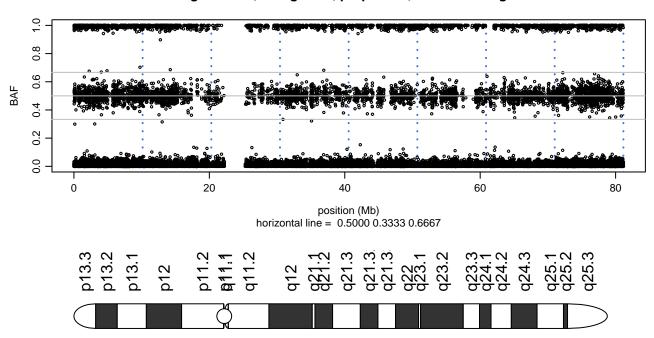

an 280 - Chromosome 2 - CLN5\_W26X\_A01





## Scan 280 - Chromosome 3 - CLN5\_W26X\_A01





# Scan 280 - Chromosome 4 - CLN5\_W26X\_A01







## Scan 280 - Chromosome 5 - CLN5\_W26X\_A01





# Scan 280 - Chromosome 6 - CLN5\_W26X\_A01





## Scan 280 - Chromosome 7 - CLN5\_W26X\_A01





## Scan 280 - Chromosome 8 - CLN5\_W26X\_A01





## Scan 280 - Chromosome 9 - CLN5\_W26X\_A01





# Scan 280 - Chromosome 10 - CLN5\_W26X\_A01





## Scan 280 - Chromosome 11 - CLN5\_W26X\_A01





## Scan 280 - Chromosome 12 - CLN5\_W26X\_A01





## Scan 280 - Chromosome 13 - CLN5\_W26X\_A01





## Scan 280 - Chromosome 14 - CLN5\_W26X\_A01





## Scan 280 - Chromosome 15 - CLN5\_W26X\_A01





## Scan 280 - Chromosome 16 - CLN5\_W26X\_A01





## Scan 280 - Chromosome 17 - CLN5\_W26X\_A01





## Scan 280 - Chromosome 18 - CLN5\_W26X\_A01





## Scan 280 - Chromosome 19 - CLN5\_W26X\_A01





## Scan 280 - Chromosome 20 - CLN5\_W26X\_A01



green=AA, orange=AB, purple=BB, black=missing



## Scan 280 - Chromosome 21 - CLN5\_W26X\_A01



green=AA, orange=AB, purple=BB, black=missing



## Scan 280 - Chromosome 22 - CLN5\_W26X\_A01





## Scan 280 - Chromosome X - CLN5\_W26X\_A01





## Scan 280 - Chromosome Y - CLN5\_W26X\_A01





position (Mb) horizontal line = 0.5000 0.3333 0.6667