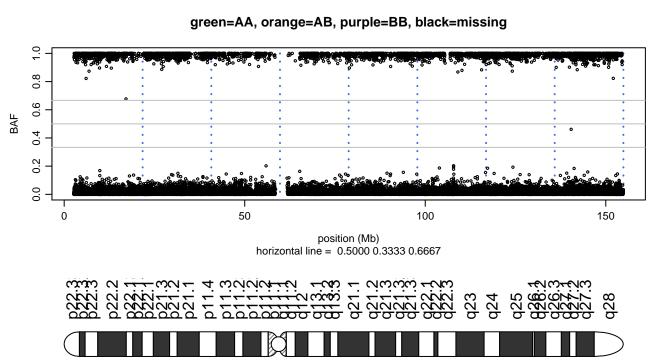

an 280 - Chromosome 10 - CLN5\_W26X\_A01





## Scan 280 - Chromosome 11 - CLN5\_W26X\_A01





## Scan 280 - Chromosome 12 - CLN5\_W26X\_A01





## Scan 280 - Chromosome 13 - CLN5\_W26X\_A01





## Scan 280 - Chromosome 14 - CLN5\_W26X\_A01





## Scan 280 - Chromosome 15 - CLN5\_W26X\_A01





## Scan 280 - Chromosome 16 - CLN5\_W26X\_A01





## Scan 280 - Chromosome 17 - CLN5\_W26X\_A01





## Scan 280 - Chromosome 18 - CLN5\_W26X\_A01





## Scan 280 - Chromosome 19 - CLN5\_W26X\_A01





## Scan 280 - Chromosome 20 - CLN5\_W26X\_A01



green=AA, orange=AB, purple=BB, black=missing



## Scan 280 - Chromosome 21 - CLN5\_W26X\_A01



green=AA, orange=AB, purple=BB, black=missing



## Scan 280 - Chromosome 22 - CLN5\_W26X\_A01





## Scan 280 - Chromosome X - CLN5\_W26X\_A01





## Scan 280 - Chromosome Y - CLN5\_W26X\_A01





position (Mb) horizontal line = 0.5000 0.3333 0.6667