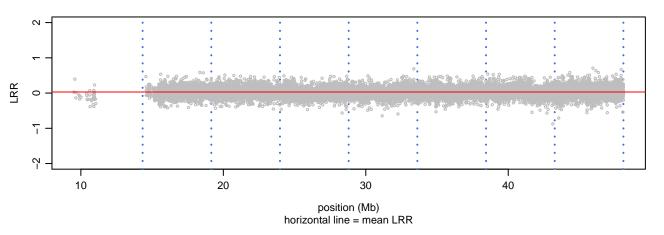

can 280 - Chromosome 7 - CLN5\_W26X\_A01





## Scan 280 - Chromosome 8 - CLN5\_W26X\_A01





## Scan 280 - Chromosome 9 - CLN5\_W26X\_A01





# Scan 280 - Chromosome 10 - CLN5\_W26X\_A01





## Scan 280 - Chromosome 11 - CLN5\_W26X\_A01





## Scan 280 - Chromosome 12 - CLN5\_W26X\_A01





## Scan 280 - Chromosome 13 - CLN5\_W26X\_A01





## Scan 280 - Chromosome 14 - CLN5\_W26X\_A01





## Scan 280 - Chromosome 15 - CLN5\_W26X\_A01





## Scan 280 - Chromosome 16 - CLN5\_W26X\_A01





## Scan 280 - Chromosome 17 - CLN5\_W26X\_A01





## Scan 280 - Chromosome 18 - CLN5\_W26X\_A01





## Scan 280 - Chromosome 19 - CLN5\_W26X\_A01





## Scan 280 - Chromosome 20 - CLN5\_W26X\_A01



green=AA, orange=AB, purple=BB, black=missing



## Scan 280 - Chromosome 21 - CLN5\_W26X\_A01



green=AA, orange=AB, purple=BB, black=missing



## Scan 280 - Chromosome 22 - CLN5\_W26X\_A01





## Scan 280 - Chromosome X - CLN5\_W26X\_A01





## Scan 280 - Chromosome Y - CLN5\_W26X\_A01





position (Mb) horizontal line = 0.5000 0.3333 0.6667