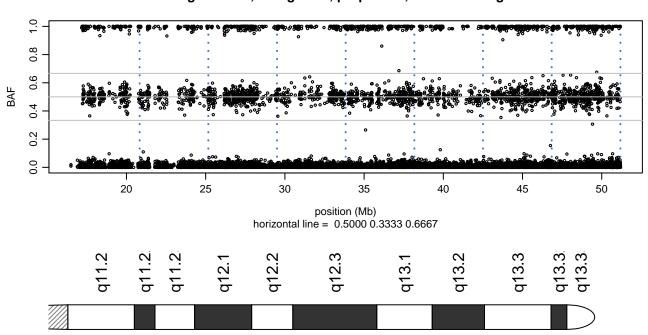

can 280 - Chromosome 9 - CLN5\_W26X\_A01





# Scan 280 - Chromosome 10 - CLN5\_W26X\_A01





## Scan 280 - Chromosome 11 - CLN5\_W26X\_A01





## Scan 280 - Chromosome 12 - CLN5\_W26X\_A01





## Scan 280 - Chromosome 13 - CLN5\_W26X\_A01





## Scan 280 - Chromosome 14 - CLN5\_W26X\_A01





## Scan 280 - Chromosome 15 - CLN5\_W26X\_A01





## Scan 280 - Chromosome 16 - CLN5\_W26X\_A01





## Scan 280 - Chromosome 17 - CLN5\_W26X\_A01





## Scan 280 - Chromosome 18 - CLN5\_W26X\_A01





## Scan 280 - Chromosome 19 - CLN5\_W26X\_A01





## Scan 280 - Chromosome 20 - CLN5\_W26X\_A01



green=AA, orange=AB, purple=BB, black=missing



## Scan 280 - Chromosome 21 - CLN5\_W26X\_A01



green=AA, orange=AB, purple=BB, black=missing



## Scan 280 - Chromosome 22 - CLN5\_W26X\_A01





## Scan 280 - Chromosome X - CLN5\_W26X\_A01





## Scan 280 - Chromosome Y - CLN5\_W26X\_A01





position (Mb) horizontal line = 0.5000 0.3333 0.6667