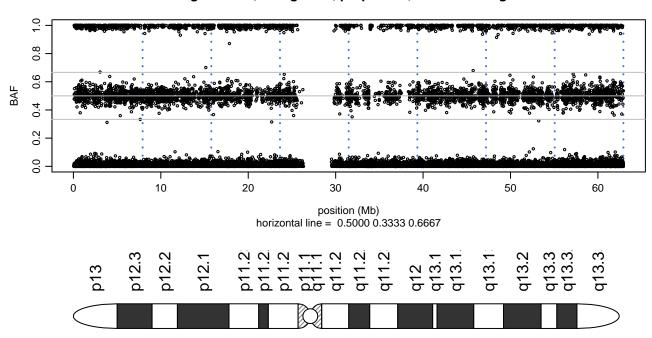

an 280 - Chromosome 6 - CLN5\_W26X\_A01





## Scan 280 - Chromosome 7 - CLN5\_W26X\_A01





## Scan 280 - Chromosome 8 - CLN5\_W26X\_A01





## Scan 280 - Chromosome 9 - CLN5\_W26X\_A01





# Scan 280 - Chromosome 10 - CLN5\_W26X\_A01





## Scan 280 - Chromosome 11 - CLN5\_W26X\_A01





## Scan 280 - Chromosome 12 - CLN5\_W26X\_A01





## Scan 280 - Chromosome 13 - CLN5\_W26X\_A01





## Scan 280 - Chromosome 14 - CLN5\_W26X\_A01





## Scan 280 - Chromosome 15 - CLN5\_W26X\_A01





## Scan 280 - Chromosome 16 - CLN5\_W26X\_A01





## Scan 280 - Chromosome 17 - CLN5\_W26X\_A01





## Scan 280 - Chromosome 18 - CLN5\_W26X\_A01





## Scan 280 - Chromosome 19 - CLN5\_W26X\_A01





## Scan 280 - Chromosome 20 - CLN5\_W26X\_A01



green=AA, orange=AB, purple=BB, black=missing



## Scan 280 - Chromosome 21 - CLN5\_W26X\_A01



green=AA, orange=AB, purple=BB, black=missing



## Scan 280 - Chromosome 22 - CLN5\_W26X\_A01





## Scan 280 - Chromosome X - CLN5\_W26X\_A01





## Scan 280 - Chromosome Y - CLN5\_W26X\_A01





position (Mb) horizontal line = 0.5000 0.3333 0.6667