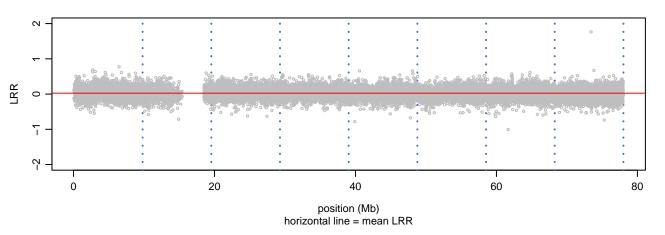

can 280 - Chromosome 3 - CLN5\_W26X\_A01





# Scan 280 - Chromosome 4 - CLN5\_W26X\_A01







## Scan 280 - Chromosome 5 - CLN5\_W26X\_A01





# Scan 280 - Chromosome 6 - CLN5\_W26X\_A01





## Scan 280 - Chromosome 7 - CLN5\_W26X\_A01





## Scan 280 - Chromosome 8 - CLN5\_W26X\_A01





## Scan 280 - Chromosome 9 - CLN5\_W26X\_A01





# Scan 280 - Chromosome 10 - CLN5\_W26X\_A01





## Scan 280 - Chromosome 11 - CLN5\_W26X\_A01





## Scan 280 - Chromosome 12 - CLN5\_W26X\_A01





## Scan 280 - Chromosome 13 - CLN5\_W26X\_A01





## Scan 280 - Chromosome 14 - CLN5\_W26X\_A01





## Scan 280 - Chromosome 15 - CLN5\_W26X\_A01





## Scan 280 - Chromosome 16 - CLN5\_W26X\_A01





## Scan 280 - Chromosome 17 - CLN5\_W26X\_A01





## Scan 280 - Chromosome 18 - CLN5\_W26X\_A01





## Scan 280 - Chromosome 19 - CLN5\_W26X\_A01





## Scan 280 - Chromosome 20 - CLN5\_W26X\_A01



green=AA, orange=AB, purple=BB, black=missing



## Scan 280 - Chromosome 21 - CLN5\_W26X\_A01



green=AA, orange=AB, purple=BB, black=missing



## Scan 280 - Chromosome 22 - CLN5\_W26X\_A01





## Scan 280 - Chromosome X - CLN5\_W26X\_A01





## Scan 280 - Chromosome Y - CLN5\_W26X\_A01





position (Mb) horizontal line = 0.5000 0.3333 0.6667