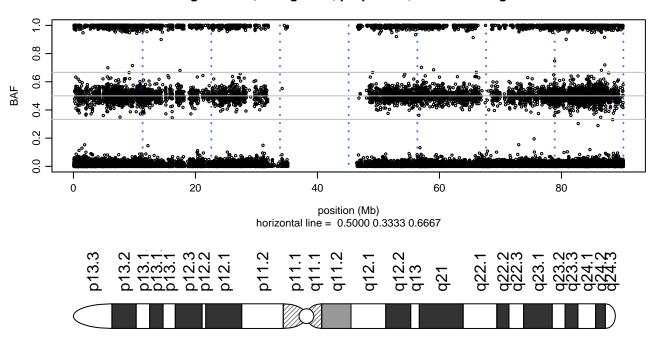

can 280 - Chromosome 1 - CLN5\_W26X\_A01





## Scan 280 - Chromosome 2 - CLN5\_W26X\_A01





## Scan 280 - Chromosome 3 - CLN5\_W26X\_A01





# Scan 280 - Chromosome 4 - CLN5\_W26X\_A01







## Scan 280 - Chromosome 5 - CLN5\_W26X\_A01





# Scan 280 - Chromosome 6 - CLN5\_W26X\_A01





## Scan 280 - Chromosome 7 - CLN5\_W26X\_A01





## Scan 280 - Chromosome 8 - CLN5\_W26X\_A01





## Scan 280 - Chromosome 9 - CLN5\_W26X\_A01





# Scan 280 - Chromosome 10 - CLN5\_W26X\_A01





## Scan 280 - Chromosome 11 - CLN5\_W26X\_A01





## Scan 280 - Chromosome 12 - CLN5\_W26X\_A01





## Scan 280 - Chromosome 13 - CLN5\_W26X\_A01





## Scan 280 - Chromosome 14 - CLN5\_W26X\_A01





## Scan 280 - Chromosome 15 - CLN5\_W26X\_A01





## Scan 280 - Chromosome 16 - CLN5\_W26X\_A01





## Scan 280 - Chromosome 17 - CLN5\_W26X\_A01





## Scan 280 - Chromosome 18 - CLN5\_W26X\_A01





## Scan 280 - Chromosome 19 - CLN5\_W26X\_A01





## Scan 280 - Chromosome 20 - CLN5\_W26X\_A01



green=AA, orange=AB, purple=BB, black=missing



## Scan 280 - Chromosome 21 - CLN5\_W26X\_A01



green=AA, orange=AB, purple=BB, black=missing



## Scan 280 - Chromosome 22 - CLN5\_W26X\_A01





## Scan 280 - Chromosome X - CLN5\_W26X\_A01





## Scan 280 - Chromosome Y - CLN5\_W26X\_A01





position (Mb) horizontal line = 0.5000 0.3333 0.6667