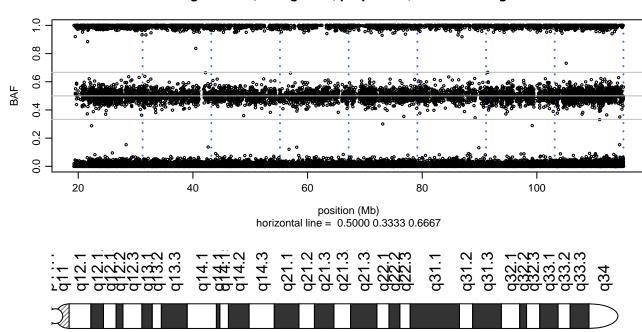

## Scan 280 - Chromosome 1 - CLN5\_W26X\_A01





## Scan 280 - Chromosome 2 - CLN5\_W26X\_A01





## Scan 280 - Chromosome 3 - CLN5\_W26X\_A01





# Scan 280 - Chromosome 4 - CLN5\_W26X\_A01







## Scan 280 - Chromosome 5 - CLN5\_W26X\_A01





# Scan 280 - Chromosome 6 - CLN5\_W26X\_A01





## Scan 280 - Chromosome 7 - CLN5\_W26X\_A01





## Scan 280 - Chromosome 8 - CLN5\_W26X\_A01





## Scan 280 - Chromosome 9 - CLN5\_W26X\_A01





# Scan 280 - Chromosome 10 - CLN5\_W26X\_A01





## Scan 280 - Chromosome 11 - CLN5\_W26X\_A01





## Scan 280 - Chromosome 12 - CLN5\_W26X\_A01





## Scan 280 - Chromosome 13 - CLN5\_W26X\_A01





## Scan 280 - Chromosome 14 - CLN5\_W26X\_A01





## Scan 280 - Chromosome 15 - CLN5\_W26X\_A01





## Scan 280 - Chromosome 16 - CLN5\_W26X\_A01





## Scan 280 - Chromosome 17 - CLN5\_W26X\_A01





## Scan 280 - Chromosome 18 - CLN5\_W26X\_A01





## Scan 280 - Chromosome 19 - CLN5\_W26X\_A01





## Scan 280 - Chromosome 20 - CLN5\_W26X\_A01



green=AA, orange=AB, purple=BB, black=missing



## Scan 280 - Chromosome 21 - CLN5\_W26X\_A01



green=AA, orange=AB, purple=BB, black=missing



## Scan 280 - Chromosome 22 - CLN5\_W26X\_A01





## Scan 280 - Chromosome X - CLN5\_W26X\_A01





## Scan 280 - Chromosome Y - CLN5\_W26X\_A01





position (Mb) horizontal line = 0.5000 0.3333 0.6667