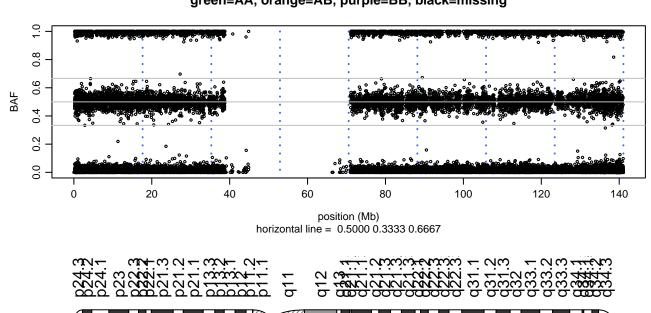

## Scan 280 - Chromosome 1 - CLN5\_W26X\_A01





## Scan 280 - Chromosome 2 - CLN5\_W26X\_A01





## Scan 280 - Chromosome 3 - CLN5\_W26X\_A01





# Scan 280 - Chromosome 4 - CLN5\_W26X\_A01







## Scan 280 - Chromosome 5 - CLN5\_W26X\_A01





# Scan 280 - Chromosome 6 - CLN5\_W26X\_A01





## Scan 280 - Chromosome 7 - CLN5\_W26X\_A01





## Scan 280 - Chromosome 8 - CLN5\_W26X\_A01





## Scan 280 - Chromosome 9 - CLN5\_W26X\_A01





# Scan 280 - Chromosome 10 - CLN5\_W26X\_A01





## Scan 280 - Chromosome 11 - CLN5\_W26X\_A01





## Scan 280 - Chromosome 12 - CLN5\_W26X\_A01





## Scan 280 - Chromosome 13 - CLN5\_W26X\_A01





## Scan 280 - Chromosome 14 - CLN5\_W26X\_A01





## Scan 280 - Chromosome 15 - CLN5\_W26X\_A01





## Scan 280 - Chromosome 16 - CLN5\_W26X\_A01





## Scan 280 - Chromosome 17 - CLN5\_W26X\_A01





## Scan 280 - Chromosome 18 - CLN5\_W26X\_A01





## Scan 280 - Chromosome 19 - CLN5\_W26X\_A01





## Scan 280 - Chromosome 20 - CLN5\_W26X\_A01



green=AA, orange=AB, purple=BB, black=missing



## Scan 280 - Chromosome 21 - CLN5\_W26X\_A01



green=AA, orange=AB, purple=BB, black=missing



## Scan 280 - Chromosome 22 - CLN5\_W26X\_A01





## Scan 280 - Chromosome X - CLN5\_W26X\_A