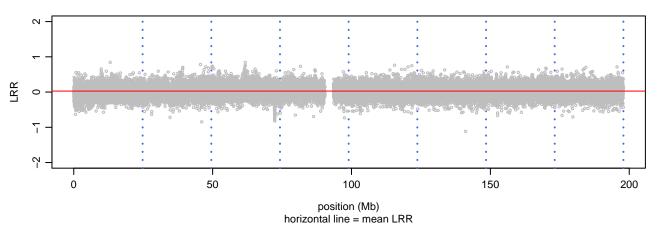

## Scan 280 - Chromosome 1 - CLN5\_W26X\_A01





## Scan 280 - Chromosome 2 - CLN5\_W26X\_A01





## Scan 280 - Chromosome 3 - CLN5\_W26X\_A01





# Scan 280 - Chromosome 4 - CLN5\_W26X\_A01







## Scan 280 - Chromosome 5 - CLN5\_W26X\_A01





# Scan 280 - Chromosome 6 - CLN5\_W26X\_A01





## Scan 280 - Chromosome 7 - CLN5\_W26X\_A01





## Scan 280 - Chromosome 8 - CLN5\_W26X\_A01





## Scan 280 - Chromosome 9 - CLN5\_W26X\_A01





# Scan 280 - Chromosome 10 - CLN5\_W26X\_A01





## Scan 280 - Chromosome 11 - CLN5\_W26X\_A01





## Scan 280 - Chromosome 12 - CLN5\_W26X\_A01





## Scan 280 - Chromosome 13 - CLN5\_W26X\_A01





## Scan 280 - Chromosome 14 - CLN5\_W26X\_A01





## Scan 280 - Chromosome 15 - CLN5\_W26X\_A01





## Scan 280 - Chromosome 16 - CLN5\_W26X\_A01





## Scan 280 - Chromosome 17 - CLN5\_W26X\_A01





## Scan 280 - Chromosome 18 - CLN5\_W26X\_A01





## Scan 280 - Chromosome 19 - CLN5\_W2