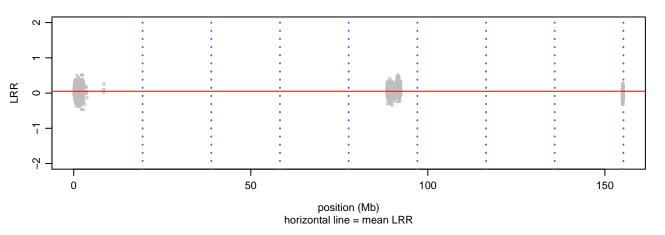

Scan 280 - Chromosome 11 - CLN5\_W26X\_A01





## Scan 280 - Chromosome 12 - CLN5\_W26X\_A01





## Scan 280 - Chromosome 13 - CLN5\_W26X\_A01





## Scan 280 - Chromosome 14 - CLN5\_W26X\_A01





## Scan 280 - Chromosome 15 - CLN5\_W26X\_A01





## Scan 280 - Chromosome 16 - CLN5\_W26X\_A01





## Scan 280 - Chromosome 17 - CLN5\_W26X\_A01





## Scan 280 - Chromosome 18 - CLN5\_W26X\_A01





## Scan 280 - Chromosome 19 - CLN5\_W26X\_A01





## Scan 280 - Chromosome 20 - CLN5\_W26X\_A01



green=AA, orange=AB, purple=BB, black=missing



## Scan 280 - Chromosome 21 - CLN5\_W26X\_A01



green=AA, orange=AB, purple=BB, black=missing



## Scan 280 - Chromosome 22 - CLN5\_W26X\_A01





## Scan 280 - Chromosome X - CLN5\_W26X\_A01





## Scan 280 - Chromosome Y - CLN5\_W26X\_A01





position (Mb) horizontal line = 0.5000 0.3333 0.6667