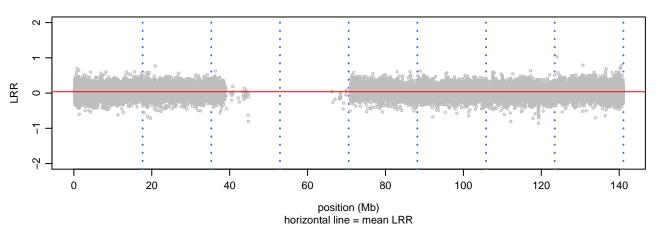

## Scan 280 - Chromosome 1 - CLN5\_W26X\_A01





## Scan 280 - Chromosome 2 - CLN5\_W26X\_A01





## Scan 280 - Chromosome 3 - CLN5\_W26X\_A01





# Scan 280 - Chromosome 4 - CLN5\_W26X\_A01







## Scan 280 - Chromosome 5 - CLN5\_W26X\_A01





# Scan 280 - Chromosome 6 - CLN5\_W26X\_A01





## Scan 280 - Chromosome 7 - CLN5\_W26X\_A01





## Scan 280 - Chromosome 8 - CLN5\_W26X\_A01





## Scan 280 - Chromosome 9 - CLN5\_W26X\_A01





# Scan 280 - Chromosome 10 - CLN5\_W26X\_A01





## Scan 280 - Chromosome 11 - CLN5\_W26X\_A01





## Scan 280 - Chromosome 12 - CLN5\_W26X\_A01





## Scan 280 - Chromosome 13 - CLN5\_W26X\_A01





## Scan 280 - Chromosome 14 - CLN5\_W26X\_A01





## Scan 280 - Chromosome 15 - CLN5\_W26X\_A01





## Scan 280 - Chromosome 16 - CLN5\_W26X\_A01





## Scan 280 - Chromosome 17 - CLN5\_W26X\_A01





## Scan 280 - Chromosome 18 - CLN5\_W26X\_A01





## Scan 280 - Chromosome 19 - CLN5\_W26X\_A01





## Scan 280 - Chromosome 20 - CLN5\_W26X\_A01



green=AA, orange=AB, purple=BB, black=missing



## Scan 280 - Chromosome 21 - CLN5\_W26X\_A01



green=AA, orange=AB, purple=BB, black=missing



## Scan 280 - Chromosome 22 - CLN5\_W26X\_A01





## Scan 280 - Chromosome X - CLN5\_W26X\