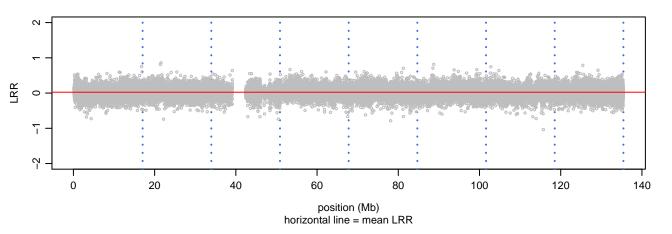

## Scan 280 - Chromosome 1 - CLN5\_W26X\_A01





## Scan 280 - Chromosome 2 - CLN5\_W26X\_A01





## Scan 280 - Chromosome 3 - CLN5\_W26X\_A01





# Scan 280 - Chromosome 4 - CLN5\_W26X\_A01







## Scan 280 - Chromosome 5 - CLN5\_W26X\_A01





# Scan 280 - Chromosome 6 - CLN5\_W26X\_A01





## Scan 280 - Chromosome 7 - CLN5\_W26X\_A01





## Scan 280 - Chromosome 8 - CLN5\_W26X\_A01





## Scan 280 - Chromosome 9 - CLN5\_W26X\_A01





# Scan 280 - Chromosome 10 - CLN5\_W26X\_A01





## Scan 280 - Chromosome 11 - CLN5\_W26X\_A01





## Scan 280 - Chromosome 12 - CLN5\_W26X\_A01





## Scan 280 - Chromosome 13 - CLN5\_W26X\_A01





## Scan 280 - Chromosome 14 - CLN5\_W26X\_A01





## Scan 280 - Chromosome 15 - CLN5\_W26X\_A01





## Scan 280 - Chromosome 16 - CLN5\_W26X\_A01





## Scan 280 - Chromosome 17 - CLN5\_W26X\_A01





## Scan 280 - Chromosome 18 - CLN5\_W26X\_A01





## Scan 280 - Chromosome 19 - CLN5\_W26X\_A01





## Scan 280 - Chromosome 20 - CLN5\_W26X\_A01



green=AA, orange=AB, purple=BB, black=missing



## Scan 280 - Chromosome 21 - CLN5\_W26X\_A01



green=AA, orange=AB, purple=BB, black=missing



## Scan 280 - Chromosome 22 - CLN5\_W26X\_A01





## Scan 280 - Chromosome X - CLN5\_W26X\_A01





## Scan 280 - Chromosome Y - CLN5\_W26X\