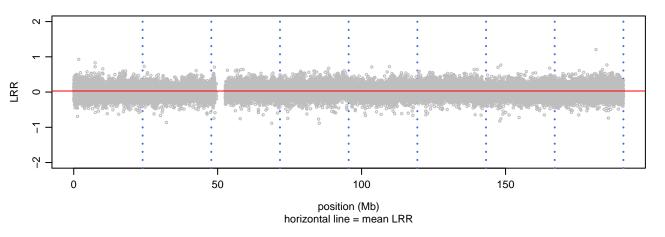

## Scan 280 - Chromosome 1 - CLN5\_W26X\_A01





## Scan 280 - Chromosome 2 - CLN5\_W26X\_A01





## Scan 280 - Chromosome 3 - CLN5\_W26X\_A01





# Scan 280 - Chromosome 4 - CLN5\_W26X\_A01







## Scan 280 - Chromosome 5 - CLN5\_W26X\_A01





# Scan 280 - Chromosome 6 - CLN5\_W26X\_A01





## Scan 280 - Chromosome 7 - CLN5\_W26X\_A01





## Scan 280 - Chromosome 8 - CLN5\_W26X\_A01





## Scan 280 - Chromosome 9 - CLN5\_W26X\_A01





# Scan 280 - Chromosome 10 - CLN5\_W26X\_A01





## Scan 280 - Chromosome 11 - CLN5\_W26X\_A01





## Scan 280 - Chromosome 12 - CLN5\_W26X\_A01





## Scan 280 - Chromosome 13 - CLN5\_W26X\_A01





## Scan 280 - Chromosome 14 - CLN5\_W26X\_A01





## Scan 280 - Chromosome 15 - CLN5\_W26X\_A01





## Scan 280 - Chromosome 16 - CLN5\_W26X\_A01





## Scan 280 - Chromosome 17 - CLN5\_W26X\_A01





## Scan 280 - Chromosome 18 - CLN5\_W26X\_A01





## Scan 280 - Chromosome 19 - CLN5\_W26X\_A01





## Scan 280 - Chromosome 20 - CLN5\_