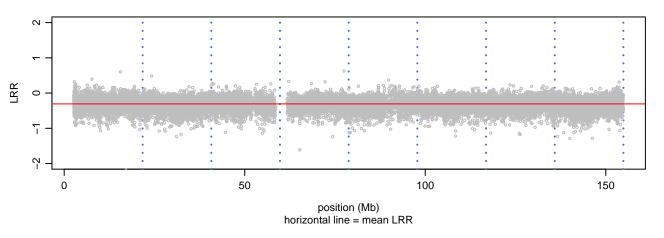

Scan 280 - Chromosome 10 - CLN5\_W26X\_A01





## Scan 280 - Chromosome 11 - CLN5\_W26X\_A01





## Scan 280 - Chromosome 12 - CLN5\_W26X\_A01





## Scan 280 - Chromosome 13 - CLN5\_W26X\_A01





## Scan 280 - Chromosome 14 - CLN5\_W26X\_A01





## Scan 280 - Chromosome 15 - CLN5\_W26X\_A01





## Scan 280 - Chromosome 16 - CLN5\_W26X\_A01





## Scan 280 - Chromosome 17 - CLN5\_W26X\_A01





## Scan 280 - Chromosome 18 - CLN5\_W26X\_A01





## Scan 280 - Chromosome 19 - CLN5\_W26X\_A01





## Scan 280 - Chromosome 20 - CLN5\_W26X\_A01



green=AA, orange=AB, purple=BB, black=missing



## Scan 280 - Chromosome 21 - CLN5\_W26X\_A01



green=AA, orange=AB, purple=BB, black=missing



## Scan 280 - Chromosome 22 - CLN5\_W26X\_A01





## Scan 280 - Chromosome X - CLN5\_W26X\_A01





## Scan 280 - Chromosome Y - CLN5\_W26X\_A01





position (Mb) horizontal line = 0.5000 0.3333 0.6667