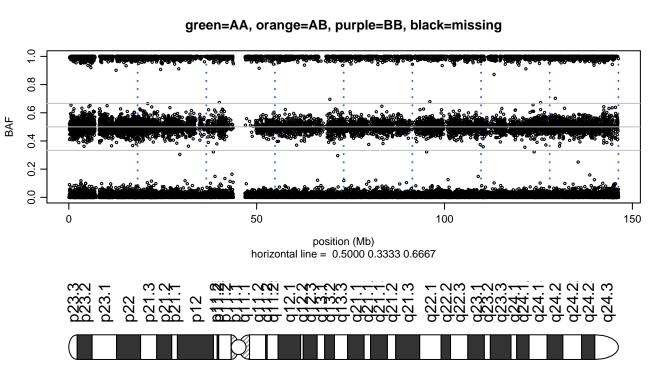

## Scan 280 - Chromosome 1 - CLN5\_W26X\_A01





## Scan 280 - Chromosome 2 - CLN5\_W26X\_A01





## Scan 280 - Chromosome 3 - CLN5\_W26X\_A01





# Scan 280 - Chromosome 4 - CLN5\_W26X\_A01







## Scan 280 - Chromosome 5 - CLN5\_W26X\_A01





# Scan 280 - Chromosome 6 - CLN5\_W26X\_A01





## Scan 280 - Chromosome 7 - CLN5\_W26X\_A01





## Scan 280 - Chromosome 8 - CLN5\_W26X\_A01





## Scan 280 - Chromosome 9 - CLN5\_W26X\_A01





# Scan 280 - Chromosome 10 - CLN5\_W26X\_A01





## Scan 280 - Chromosome 11 - CLN5\_W26X\_A01





## Scan 280 - Chromosome 12 - CLN5\_W26X\_A01





## Scan 280 - Chromosome 13 - CLN5\_W26X\_A01





## Scan 280 - Chromosome 14 - CLN5\_W26X\_A01





## Scan 280 - Chromosome 15 - CLN5\_W26X\_A01





## Scan 280 - Chromosome 16 - CLN5\_W26X\_A01





## Scan 280 - Chromosome 17 - CLN5\_W26X\_A01





## Scan 280 - Chromosome 18 - CLN5\_W26X\_A01





## Scan 280 - Chromosome 19 - CLN5\_W26X\_A01





## Scan 280 - Chromosome 20 - CLN5\_W26X\_A01



green=AA, orange=AB, purple=BB, black=missing



## Scan 280 - Chromosome 21 - CLN5\_W26X\_A01



green=AA, orange=AB, purple=BB, black=missing



## Scan 280 - Chromosome 22 - CLN5\_W26X\_A