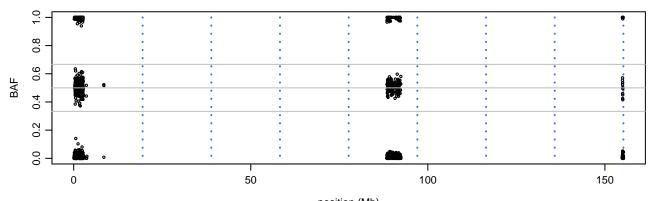

can 280 - Chromosome 11 - CLN5\_W26X\_A01





## Scan 280 - Chromosome 12 - CLN5\_W26X\_A01





## Scan 280 - Chromosome 13 - CLN5\_W26X\_A01





## Scan 280 - Chromosome 14 - CLN5\_W26X\_A01





## Scan 280 - Chromosome 15 - CLN5\_W26X\_A01





## Scan 280 - Chromosome 16 - CLN5\_W26X\_A01





## Scan 280 - Chromosome 17 - CLN5\_W26X\_A01





## Scan 280 - Chromosome 18 - CLN5\_W26X\_A01





## Scan 280 - Chromosome 19 - CLN5\_W26X\_A01





## Scan 280 - Chromosome 20 - CLN5\_W26X\_A01



green=AA, orange=AB, purple=BB, black=missing



## Scan 280 - Chromosome 21 - CLN5\_W26X\_A01



green=AA, orange=AB, purple=BB, black=missing



## Scan 280 - Chromosome 22 - CLN5\_W26X\_A01





## Scan 280 - Chromosome X - CLN5\_W26X\_A01





## Scan 280 - Chromosome Y - CLN5\_W26X\_A01





position (Mb) horizontal line = 0.5000 0.3333 0.6667