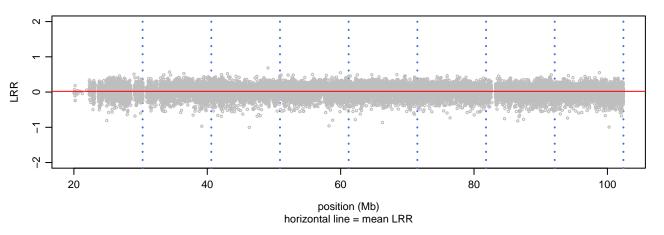

# Scan 280 - Chromosome 19 - APOE\_R158C\_A07

green=AA, orange=AB, purple=BB, black=missing