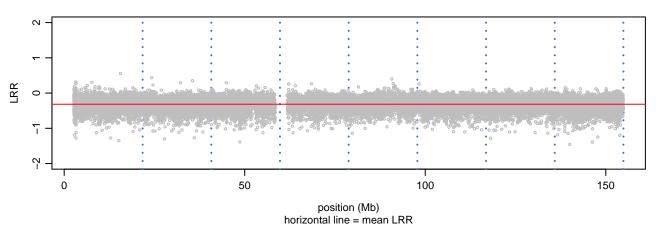

can 280 - Chromosome 10 - APOE\_R158C\_A07





# Scan 280 - Chromosome 11 - APOE\_R158C\_A07





# Scan 280 - Chromosome 12 - APOE\_R158C\_A07





# Scan 280 - Chromosome 13 - APOE\_R158C\_A07





# Scan 280 - Chromosome 14 - APOE\_R158C\_A07





# Scan 280 - Chromosome 15 - APOE\_R158C\_A07





# Scan 280 - Chromosome 16 - APOE\_R158C\_A07





# Scan 280 - Chromosome 17 - APOE\_R158C\_A07





# Scan 280 - Chromosome 18 - APOE\_R158C\_A07





# Scan 280 - Chromosome 19 - APOE\_R158C\_A07



green=AA, orange=AB, purple=BB, black=missing



# Scan 280 - Chromosome 20 - APOE\_R158C\_A07





# Scan 280 - Chromosome 21 - APOE\_R158C\_A07



green=AA, orange=AB, purple=BB, black=missing



# Scan 280 - Chromosome 22 - APOE\_R158C\_A07





# Scan 280 - Chromosome X - APOE\_R158C\_A07





# Scan 280 - Chromosome Y - APOE\_R158C\_A07





position (Mb) horizontal line = 0.5000 0.3333 0.6667