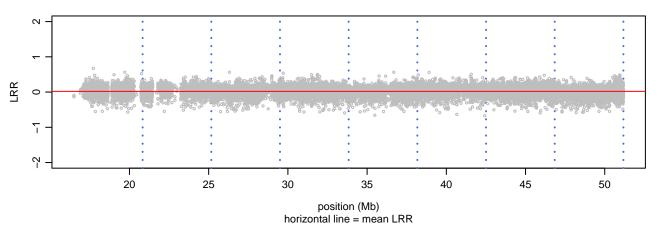

can 280 - Chromosome 9 - APOE\_R158C\_A07





# Scan 280 - Chromosome 10 - APOE\_R158C\_A07





# Scan 280 - Chromosome 11 - APOE\_R158C\_A07





# Scan 280 - Chromosome 12 - APOE\_R158C\_A07





# Scan 280 - Chromosome 13 - APOE\_R158C\_A07





# Scan 280 - Chromosome 14 - APOE\_R158C\_A07





# Scan 280 - Chromosome 15 - APOE\_R158C\_A07





# Scan 280 - Chromosome 16 - APOE\_R158C\_A07





# Scan 280 - Chromosome 17 - APOE\_R158C\_A07





# Scan 280 - Chromosome 18 - APOE\_R158C\_A07





# Scan 280 - Chromosome 19 - APOE\_R158C\_A07



green=AA, orange=AB, purple=BB, black=missing



# Scan 280 - Chromosome 20 - APOE\_R158C\_A07





# Scan 280 - Chromosome 21 - APOE\_R158C\_A07



green=AA, orange=AB, purple=BB, black=missing



# Scan 280 - Chromosome 22 - APOE\_R158C\_A07





# Scan 280 - Chromosome X - APOE\_R158C\_A07





# Scan 280 - Chromosome Y - APOE\_R158C\_A07





position (Mb) horizontal line = 0.5000 0.3333 0.6667