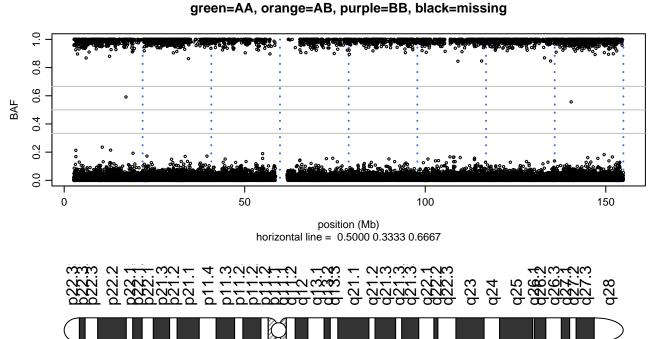

n 280 - Chromosome 10 - APOE\_R158C\_A07





# Scan 280 - Chromosome 11 - APOE\_R158C\_A07





# Scan 280 - Chromosome 12 - APOE\_R158C\_A07





# Scan 280 - Chromosome 13 - APOE\_R158C\_A07





# Scan 280 - Chromosome 14 - APOE\_R158C\_A07





# Scan 280 - Chromosome 15 - APOE\_R158C\_A07





# Scan 280 - Chromosome 16 - APOE\_R158C\_A07





# Scan 280 - Chromosome 17 - APOE\_R158C\_A07





# Scan 280 - Chromosome 18 - APOE\_R158C\_A07





# Scan 280 - Chromosome 19 - APOE\_R158C\_A07



green=AA, orange=AB, purple=BB, black=missing



# Scan 280 - Chromosome 20 - APOE\_R158C\_A07





# Scan 280 - Chromosome 21 - APOE\_R158C\_A07



green=AA, orange=AB, purple=BB, black=missing



# Scan 280 - Chromosome 22 - APOE\_R158C\_A07





# Scan 280 - Chromosome X - APOE\_R158C\_A07





# Scan 280 - Chromosome Y - APOE\_R158C\_A07





position (Mb) horizontal line = 0.5000 0.3333 0.6667