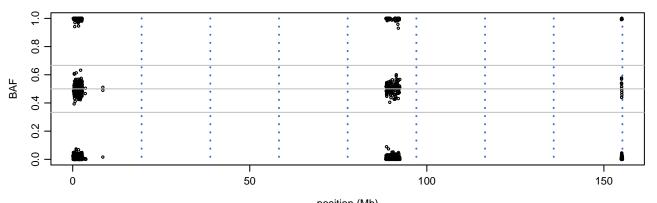

# Scan 280 - Chromosome Y - APOE\_R158C\_A07

position (Mb) horizontal line = 0.5000 0.3333 0.6667