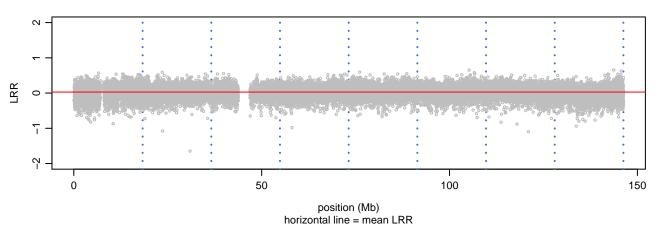

# Scan 280 - Chromosome 1 - APOE\_R158C\_A07





# Scan 280 - Chromosome 2 - APOE\_R158C\_A07





# Scan 280 - Chromosome 3 - APOE\_R158C\_A07





# Scan 280 - Chromosome 4 - APOE\_R158C\_A07





# Scan 280 - Chromosome 5 - APOE\_R158C\_A07





# Scan 280 - Chromosome 6 - APOE\_R158C\_A07





# Scan 280 - Chromosome 7 - APOE\_R158C\_A07





# Scan 280 - Chromosome 8 - APOE\_R158C\_A07





# Scan 280 - Chromosome 9 - APOE\_R158C\_A07





# Scan 280 - Chromosome 10 - APOE\_R158C\_A07





# Scan 280 - Chromosome 11 - APOE\_R158C\_A07





# Scan 280 - Chromosome 12 - APOE\_R158C\_A07





# Scan 280 - Chromosome 13 - APOE\_R158C\_A07





# Scan 280 - Chromosome 14 - APOE\_R158C\_A07





# Scan 280 - Chromosome 15 - APOE\_R158C\_A07





# Scan 280 - Chromosome 16 - APOE\_R158C\_A07





# Scan 280 - Chromosome 17 - APOE\_R158C\_A07





# Scan 280 - Chromosome 18 - APOE\_R158C\_A07





# Scan 280 - Chromosome 19 - APOE\_R158C\_A07



green=AA, orange=AB, purple=BB, black=missing



# Scan 280 - Chromosome 20 - APOE\_R158C\_A07





# Scan 280 - Chromosome 21 - APOE\_R158C\_A07



green=AA, orange=AB, purple=BB, black=missing



# Scan 280 - Chromosome 22 - APOE\_R158C