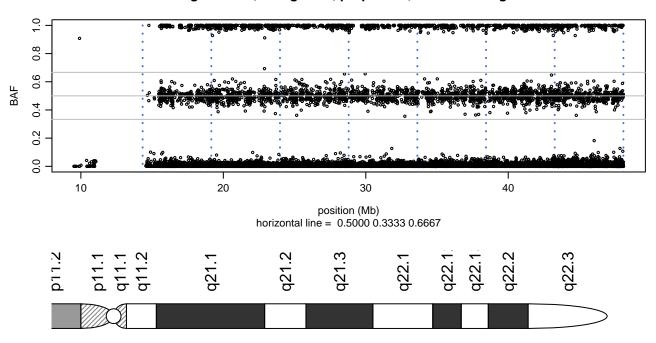

an 280 - Chromosome 8 - APOE\_R158C\_A07





# Scan 280 - Chromosome 9 - APOE\_R158C\_A07





# Scan 280 - Chromosome 10 - APOE\_R158C\_A07





# Scan 280 - Chromosome 11 - APOE\_R158C\_A07





# Scan 280 - Chromosome 12 - APOE\_R158C\_A07





# Scan 280 - Chromosome 13 - APOE\_R158C\_A07





# Scan 280 - Chromosome 14 - APOE\_R158C\_A07





# Scan 280 - Chromosome 15 - APOE\_R158C\_A07





# Scan 280 - Chromosome 16 - APOE\_R158C\_A07





# Scan 280 - Chromosome 17 - APOE\_R158C\_A07





# Scan 280 - Chromosome 18 - APOE\_R158C\_A07





# Scan 280 - Chromosome 19 - APOE\_R158C\_A07



green=AA, orange=AB, purple=BB, black=missing



# Scan 280 - Chromosome 20 - APOE\_R158C\_A07





# Scan 280 - Chromosome 21 - APOE\_R158C\_A07



green=AA, orange=AB, purple=BB, black=missing



# Scan 280 - Chromosome 22 - APOE\_R158C\_A07





# Scan 280 - Chromosome X - APOE\_R158C\_A07





# Scan 280 - Chromosome Y - APOE\_R158C\_A07





position (Mb) horizontal line = 0.5000 0.3333 0.6667