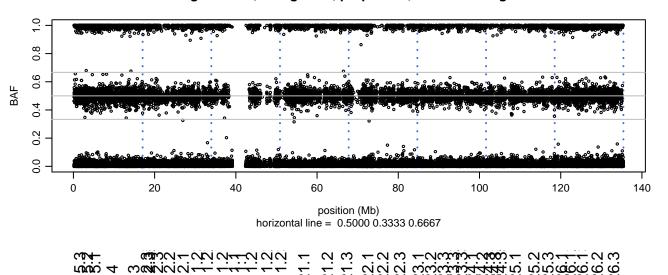

# Scan 280 - Chromosome 1 - APOE\_R158C\_A07





# Scan 280 - Chromosome 2 - APOE\_R158C\_A07





# Scan 280 - Chromosome 3 - APOE\_R158C\_A07





# Scan 280 - Chromosome 4 - APOE\_R158C\_A07





# Scan 280 - Chromosome 5 - APOE\_R158C\_A07





# Scan 280 - Chromosome 6 - APOE\_R158C\_A07





# Scan 280 - Chromosome 7 - APOE\_R158C\_A07





# Scan 280 - Chromosome 8 - APOE\_R158C\_A07





# Scan 280 - Chromosome 9 - APOE\_R158C\_A07





# Scan 280 - Chromosome 10 - APOE\_R158C\_A07





# Scan 280 - Chromosome 11 - APOE\_R158C\_A07





# Scan 280 - Chromosome 12 - APOE\_R158C\_A07





# Scan 280 - Chromosome 13 - APOE\_R158C\_A07





# Scan 280 - Chromosome 14 - APOE\_R158C\_A07





# Scan 280 - Chromosome 15 - APOE\_R158C\_A07





# Scan 280 - Chromosome 16 - APOE\_R158C\_A07





# Scan 280 - Chromosome 17 - APOE\_R158C\_A07





# Scan 280 - Chromosome 18 - APOE\_R158C\_A07





# Scan 280 - Chromosome 19 - APOE\_R158C\_A07



green=AA, orange=AB, purple=BB, black=missing



# Scan 280 - Chromosome 20 - APOE\_R158C\_A07





# Scan 280 - Chromosome 21 - APOE\_R158C\_A07



green=AA, orange=AB, purple=BB, black=missing



# Scan 280 - Chromosome 22 - APOE\_R158C\_A07





# Scan 280 - Chromosome X - APOE\_R158C\_A07





# Scan 280 - Chromosome Y - APOE\_R158C\_A