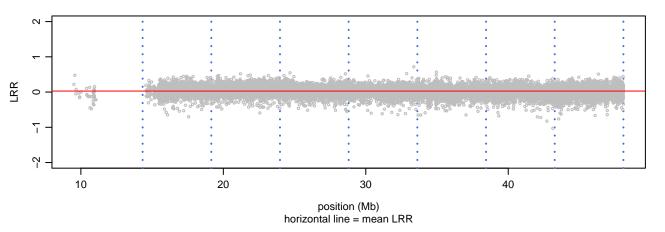

n 280 - Chromosome 7 - APOE\_R158C\_A07





# Scan 280 - Chromosome 8 - APOE\_R158C\_A07





# Scan 280 - Chromosome 9 - APOE\_R158C\_A07





# Scan 280 - Chromosome 10 - APOE\_R158C\_A07





# Scan 280 - Chromosome 11 - APOE\_R158C\_A07





# Scan 280 - Chromosome 12 - APOE\_R158C\_A07





# Scan 280 - Chromosome 13 - APOE\_R158C\_A07





# Scan 280 - Chromosome 14 - APOE\_R158C\_A07





# Scan 280 - Chromosome 15 - APOE\_R158C\_A07





# Scan 280 - Chromosome 16 - APOE\_R158C\_A07





# Scan 280 - Chromosome 17 - APOE\_R158C\_A07





# Scan 280 - Chromosome 18 - APOE\_R158C\_A07





# Scan 280 - Chromosome 19 - APOE\_R158C\_A07



green=AA, orange=AB, purple=BB, black=missing



# Scan 280 - Chromosome 20 - APOE\_R158C\_A07





# Scan 280 - Chromosome 21 - APOE\_R158C\_A07



green=AA, orange=AB, purple=BB, black=missing



# Scan 280 - Chromosome 22 - APOE\_R158C\_A07





# Scan 280 - Chromosome X - APOE\_R158C\_A07





# Scan 280 - Chromosome Y - APOE\_R158C\_A07





position (Mb) horizontal line = 0.5000 0.3333 0.6667