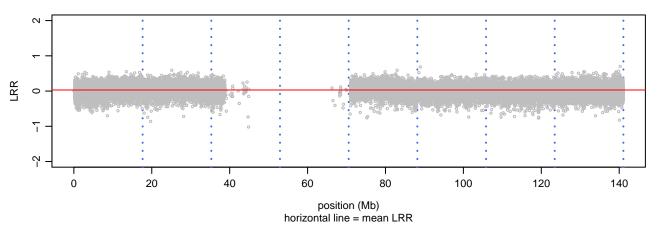

# Scan 280 - Chromosome 1 - APOE\_R158C\_A07





# Scan 280 - Chromosome 2 - APOE\_R158C\_A07





# Scan 280 - Chromosome 3 - APOE\_R158C\_A07





# Scan 280 - Chromosome 4 - APOE\_R158C\_A07





# Scan 280 - Chromosome 5 - APOE\_R158C\_A07





# Scan 280 - Chromosome 6 - APOE\_R158C\_A07





# Scan 280 - Chromosome 7 - APOE\_R158C\_A07





# Scan 280 - Chromosome 8 - APOE\_R158C\_A07





# Scan 280 - Chromosome 9 - APOE\_R158C\_A07





# Scan 280 - Chromosome 10 - APOE\_R158C\_A07





# Scan 280 - Chromosome 11 - APOE\_R158C\_A07





# Scan 280 - Chromosome 12 - APOE\_R158C\_A07





# Scan 280 - Chromosome 13 - APOE\_R158C\_A07





# Scan 280 - Chromosome 14 - APOE\_R158C\_A07





# Scan 280 - Chromosome 15 - APOE\_R158C\_A07





# Scan 280 - Chromosome 16 - APOE\_R158C\_A07





# Scan 280 - Chromosome 17 - APOE\_R158C\_A07





# Scan 280 - Chromosome 18 - APOE\_R158C\_A07





# Scan 280 - Chromosome 19 - APOE\_R158C\_A07



green=AA, orange=AB, purple=BB, black=missing



# Scan 280 - Chromosome 20 - APOE\_R158C\_A07





# Scan 280 - Chromosome 21 - APOE\_R158C\_A07



green=AA, orange=AB, purple=BB, black=missing



# Scan 280 - Chromosome 22 - APOE\_R158C\_A07





# Scan 280 - Chromosome X - APOE\_R158C