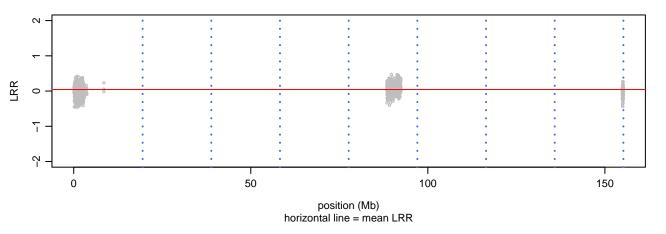

# Scan 280 - Chromosome Y - APOE\_R158C\_A07

position (Mb) horizontal line = 0.5000 0.3333 0.6667