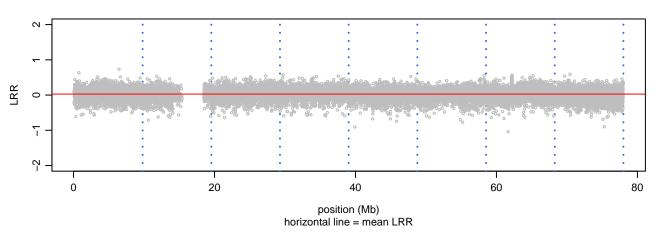

n 280 - Chromosome 3 - APOE\_R158C\_A07





# Scan 280 - Chromosome 4 - APOE\_R158C\_A07





# Scan 280 - Chromosome 5 - APOE\_R158C\_A07





# Scan 280 - Chromosome 6 - APOE\_R158C\_A07





# Scan 280 - Chromosome 7 - APOE\_R158C\_A07





# Scan 280 - Chromosome 8 - APOE\_R158C\_A07





# Scan 280 - Chromosome 9 - APOE\_R158C\_A07





# Scan 280 - Chromosome 10 - APOE\_R158C\_A07





# Scan 280 - Chromosome 11 - APOE\_R158C\_A07





# Scan 280 - Chromosome 12 - APOE\_R158C\_A07





# Scan 280 - Chromosome 13 - APOE\_R158C\_A07





# Scan 280 - Chromosome 14 - APOE\_R158C\_A07





# Scan 280 - Chromosome 15 - APOE\_R158C\_A07





# Scan 280 - Chromosome 16 - APOE\_R158C\_A07





# Scan 280 - Chromosome 17 - APOE\_R158C\_A07





# Scan 280 - Chromosome 18 - APOE\_R158C\_A07





# Scan 280 - Chromosome 19 - APOE\_R158C\_A07



green=AA, orange=AB, purple=BB, black=missing



# Scan 280 - Chromosome 20 - APOE\_R158C\_A07





# Scan 280 - Chromosome 21 - APOE\_R158C\_A07



green=AA, orange=AB, purple=BB, black=missing



# Scan 280 - Chromosome 22 - APOE\_R158C\_A07





# Scan 280 - Chromosome X - APOE\_R158C\_A07





# Scan 280 - Chromosome Y - APOE\_R158C\_A07





position (Mb) horizontal line = 0.5000 0.3333 0.6667