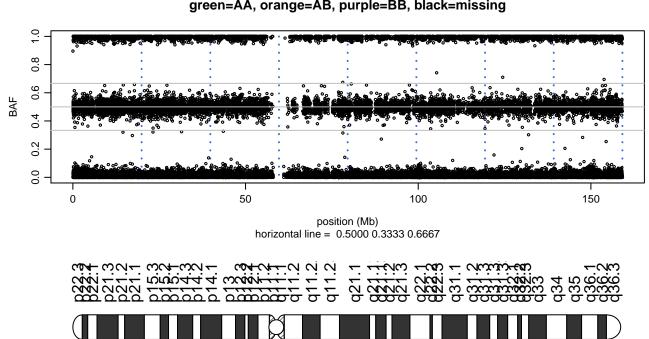

# Scan 280 - Chromosome 1 - APOE\_R158C\_A07





# Scan 280 - Chromosome 2 - APOE\_R158C\_A07





# Scan 280 - Chromosome 3 - APOE\_R158C\_A07





# Scan 280 - Chromosome 4 - APOE\_R158C\_A07





# Scan 280 - Chromosome 5 - APOE\_R158C\_A07





# Scan 280 - Chromosome 6 - APOE\_R158C\_A07





# Scan 280 - Chromosome 7 - APOE\_R158C\_A07





# Scan 280 - Chromosome 8 - APOE\_R158C\_A07





# Scan 280 - Chromosome 9 - APOE\_R158C\_A07





# Scan 280 - Chromosome 10 - APOE\_R158C\_A07





# Scan 280 - Chromosome 11 - APOE\_R158C\_A07





# Scan 280 - Chromosome 12 - APOE\_R158C\_A07





# Scan 280 - Chromosome 13 - APOE\_R158C\_A07





# Scan 280 - Chromosome 14 - APOE\_R158C\_A07





# Scan 280 - Chromosome 15 - APOE\_R158C\_A07





# Scan 280 - Chromosome 16 - APOE\_R158C\_A07





# Scan 280 - Chromosome 17 - APOE\_R158C\_A07





# Scan 280 - Chromosome 18 - APOE\_R158C\_A07





# Scan 280 - Chromosome 19 - APOE\_R158C\_A07



green=AA, orange=AB, purple=BB, black=missing



# Scan 280 - Chromosome 20 - APOE\_R158C\_A07





# Scan 280 - Chromosome 21 - APOE\_R158C\_A07



green=AA, orange=AB, purple=BB, black=mis