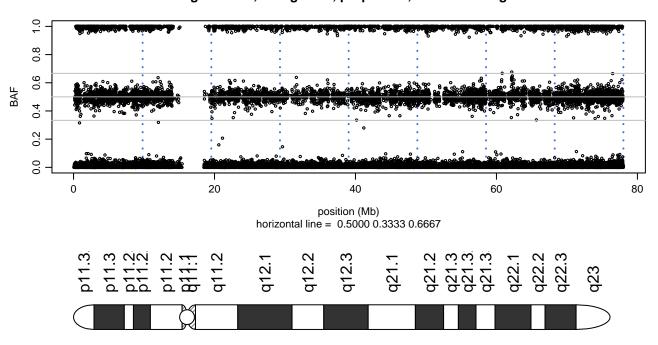

280 - Chromosome 3 - APOE\_R158C\_A07





# Scan 280 - Chromosome 4 - APOE\_R158C\_A07





# Scan 280 - Chromosome 5 - APOE\_R158C\_A07





# Scan 280 - Chromosome 6 - APOE\_R158C\_A07





# Scan 280 - Chromosome 7 - APOE\_R158C\_A07





# Scan 280 - Chromosome 8 - APOE\_R158C\_A07





# Scan 280 - Chromosome 9 - APOE\_R158C\_A07





# Scan 280 - Chromosome 10 - APOE\_R158C\_A07





# Scan 280 - Chromosome 11 - APOE\_R158C\_A07





# Scan 280 - Chromosome 12 - APOE\_R158C\_A07





# Scan 280 - Chromosome 13 - APOE\_R158C\_A07





# Scan 280 - Chromosome 14 - APOE\_R158C\_A07





# Scan 280 - Chromosome 15 - APOE\_R158C\_A07





# Scan 280 - Chromosome 16 - APOE\_R158C\_A07





# Scan 280 - Chromosome 17 - APOE\_R158C\_A07





# Scan 280 - Chromosome 18 - APOE\_R158C\_A07





# Scan 280 - Chromosome 19 - APOE\_R158C\_A07



green=AA, orange=AB, purple=BB, black=missing



# Scan 280 - Chromosome 20 - APOE\_R158C\_A07





# Scan 280 - Chromosome 21 - APOE\_R158C\_A07



green=AA, orange=AB, purple=BB, black=missing



# Scan 280 - Chromosome 22 - APOE\_R158C\_A07





# Scan 280 - Chromosome X - APOE\_R158C\_A07





# Scan 280 - Chromosome Y - APOE\_R158C\_A07





position (Mb) horizontal line = 0.5000 0.3333 0.6667