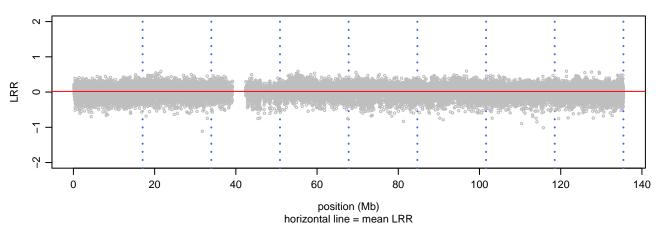

# Scan 280 - Chromosome 1 - APOE\_R158C\_A07





# Scan 280 - Chromosome 2 - APOE\_R158C\_A07





# Scan 280 - Chromosome 3 - APOE\_R158C\_A07





# Scan 280 - Chromosome 4 - APOE\_R158C\_A07





# Scan 280 - Chromosome 5 - APOE\_R158C\_A07





# Scan 280 - Chromosome 6 - APOE\_R158C\_A07





# Scan 280 - Chromosome 7 - APOE\_R158C\_A07





# Scan 280 - Chromosome 8 - APOE\_R158C\_A07





# Scan 280 - Chromosome 9 - APOE\_R158C\_A07





# Scan 280 - Chromosome 10 - APOE\_R158C\_A07





# Scan 280 - Chromosome 11 - APOE\_R158C\_A07





# Scan 280 - Chromosome 12 - APOE\_R158C\_A07





# Scan 280 - Chromosome 13 - APOE\_R158C\_A07





# Scan 280 - Chromosome 14 - APOE\_R158C\_A07





# Scan 280 - Chromosome 15 - APOE\_R158C\_A07





# Scan 280 - Chromosome 16 - APOE\_R158C\_A07





# Scan 280 - Chromosome 17 - APOE\_R158C\_A07





# Scan 280 - Chromosome 18 - APOE\_R158C\_A07





# Scan 280 - Chromosome 19 - APOE\_R158C\_A07



green=AA, orange=AB, purple=BB, black=missing



# Scan 280 - Chromosome 20 - APOE\_R158C\_A07





# Scan 280 - Chromosome 21 - APOE\_R158C\_A07



green=AA, orange=AB, purple=BB, black=missing



# Scan 280 - Chromosome 22 - APOE\_R158C\_A07





# Scan 280 - Chromosome X - APOE\_R158C\_A07





# Scan 280 - Chromosome Y - APOE\_R158C\