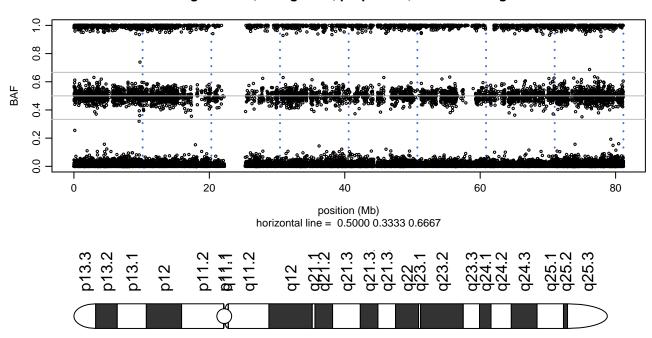

280 - Chromosome 2 - APOE\_R158C\_A07





# Scan 280 - Chromosome 3 - APOE\_R158C\_A07





# Scan 280 - Chromosome 4 - APOE\_R158C\_A07





# Scan 280 - Chromosome 5 - APOE\_R158C\_A07





# Scan 280 - Chromosome 6 - APOE\_R158C\_A07





# Scan 280 - Chromosome 7 - APOE\_R158C\_A07





# Scan 280 - Chromosome 8 - APOE\_R158C\_A07





# Scan 280 - Chromosome 9 - APOE\_R158C\_A07





# Scan 280 - Chromosome 10 - APOE\_R158C\_A07





# Scan 280 - Chromosome 11 - APOE\_R158C\_A07





# Scan 280 - Chromosome 12 - APOE\_R158C\_A07





# Scan 280 - Chromosome 13 - APOE\_R158C\_A07





# Scan 280 - Chromosome 14 - APOE\_R158C\_A07





# Scan 280 - Chromosome 15 - APOE\_R158C\_A07





# Scan 280 - Chromosome 16 - APOE\_R158C\_A07





# Scan 280 - Chromosome 17 - APOE\_R158C\_A07





# Scan 280 - Chromosome 18 - APOE\_R158C\_A07





# Scan 280 - Chromosome 19 - APOE\_R158C\_A07



green=AA, orange=AB, purple=BB, black=missing



# Scan 280 - Chromosome 20 - APOE\_R158C\_A07





# Scan 280 - Chromosome 21 - APOE\_R158C\_A07



green=AA, orange=AB, purple=BB, black=missing



# Scan 280 - Chromosome 22 - APOE\_R158C\_A07





# Scan 280 - Chromosome X - APOE\_R158C\_A07





# Scan 280 - Chromosome Y - APOE\_R158C\_A07





position (Mb) horizontal line = 0.5000 0.3333 0.6667