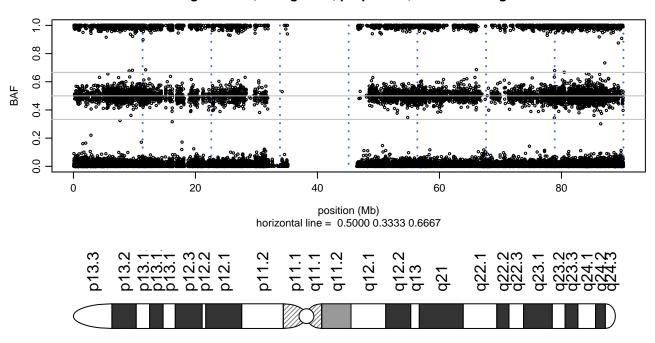

n 280 - Chromosome 1 - APOE\_R158C\_A07





# Scan 280 - Chromosome 2 - APOE\_R158C\_A07





# Scan 280 - Chromosome 3 - APOE\_R158C\_A07





# Scan 280 - Chromosome 4 - APOE\_R158C\_A07





# Scan 280 - Chromosome 5 - APOE\_R158C\_A07





# Scan 280 - Chromosome 6 - APOE\_R158C\_A07





# Scan 280 - Chromosome 7 - APOE\_R158C\_A07





# Scan 280 - Chromosome 8 - APOE\_R158C\_A07





# Scan 280 - Chromosome 9 - APOE\_R158C\_A07





# Scan 280 - Chromosome 10 - APOE\_R158C\_A07





# Scan 280 - Chromosome 11 - APOE\_R158C\_A07





# Scan 280 - Chromosome 12 - APOE\_R158C\_A07





# Scan 280 - Chromosome 13 - APOE\_R158C\_A07





# Scan 280 - Chromosome 14 - APOE\_R158C\_A07





# Scan 280 - Chromosome 15 - APOE\_R158C\_A07





# Scan 280 - Chromosome 16 - APOE\_R158C\_A07





# Scan 280 - Chromosome 17 - APOE\_R158C\_A07





# Scan 280 - Chromosome 18 - APOE\_R158C\_A07





# Scan 280 - Chromosome 19 - APOE\_R158C\_A07



green=AA, orange=AB, purple=BB, black=missing



# Scan 280 - Chromosome 20 - APOE\_R158C\_A07





# Scan 280 - Chromosome 21 - APOE\_R158C\_A07



green=AA, orange=AB, purple=BB, black=missing



# Scan 280 - Chromosome 22 - APOE\_R158C\_A07





# Scan 280 - Chromosome X - APOE\_R158C\_A07





# Scan 280 - Chromosome Y - APOE\_R158C\_A07





position (Mb) horizontal line = 0.5000 0.3333 0.6667