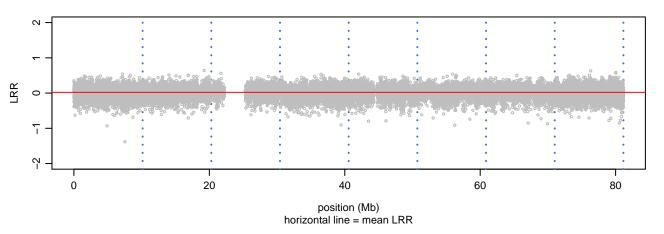

an 280 - Chromosome 2 - APOE\_R158C\_A07





# Scan 280 - Chromosome 3 - APOE\_R158C\_A07





# Scan 280 - Chromosome 4 - APOE\_R158C\_A07





# Scan 280 - Chromosome 5 - APOE\_R158C\_A07





# Scan 280 - Chromosome 6 - APOE\_R158C\_A07





# Scan 280 - Chromosome 7 - APOE\_R158C\_A07





# Scan 280 - Chromosome 8 - APOE\_R158C\_A07





# Scan 280 - Chromosome 9 - APOE\_R158C\_A07





# Scan 280 - Chromosome 10 - APOE\_R158C\_A07





# Scan 280 - Chromosome 11 - APOE\_R158C\_A07





# Scan 280 - Chromosome 12 - APOE\_R158C\_A07





# Scan 280 - Chromosome 13 - APOE\_R158C\_A07





# Scan 280 - Chromosome 14 - APOE\_R158C\_A07





# Scan 280 - Chromosome 15 - APOE\_R158C\_A07





# Scan 280 - Chromosome 16 - APOE\_R158C\_A07





# Scan 280 - Chromosome 17 - APOE\_R158C\_A07





# Scan 280 - Chromosome 18 - APOE\_R158C\_A07





# Scan 280 - Chromosome 19 - APOE\_R158C\_A07



green=AA, orange=AB, purple=BB, black=missing



# Scan 280 - Chromosome 20 - APOE\_R158C\_A07





# Scan 280 - Chromosome 21 - APOE\_R158C\_A07



green=AA, orange=AB, purple=BB, black=missing



# Scan 280 - Chromosome 22 - APOE\_R158C\_A07





# Scan 280 - Chromosome X - APOE\_R158C\_A07





# Scan 280 - Chromosome Y - APOE\_R158C\_A07





position (Mb) horizontal line = 0.5000 0.3333 0.6667