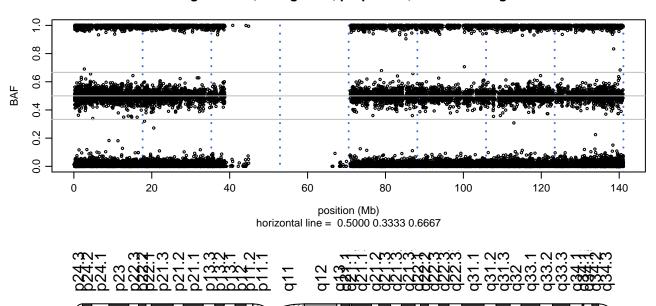

# Scan 280 - Chromosome 1 - APOE\_R158C\_A07





# Scan 280 - Chromosome 2 - APOE\_R158C\_A07





# Scan 280 - Chromosome 3 - APOE\_R158C\_A07





# Scan 280 - Chromosome 4 - APOE\_R158C\_A07





# Scan 280 - Chromosome 5 - APOE\_R158C\_A07





# Scan 280 - Chromosome 6 - APOE\_R158C\_A07





# Scan 280 - Chromosome 7 - APOE\_R158C\_A07





# Scan 280 - Chromosome 8 - APOE\_R158C\_A07





# Scan 280 - Chromosome 9 - APOE\_R158C\_A07





# Scan 280 - Chromosome 10 - APOE\_R158C\_A07





# Scan 280 - Chromosome 11 - APOE\_R158C\_A07





# Scan 280 - Chromosome 12 - APOE\_R158C\_A07





# Scan 280 - Chromosome 13 - APOE\_R158C\_A07





# Scan 280 - Chromosome 14 - APOE\_R158C\_A07





# Scan 280 - Chromosome 15 - APOE\_R158C\_A07





# Scan 280 - Chromosome 16 - APOE\_R158C\_A07





# Scan 280 - Chromosome 17 - APOE\_R158C\_A07





# Scan 280 - Chromosome 18 - APOE\_R158C\_A07





# Scan 280 - Chromosome 19 - APOE\_R158C\_A07



green=AA, orange=AB, purple=BB, black=missing



# Scan 280 - Chromosome 20 - APOE\_R158C\_A07





# Scan 280 - Chromosome 21 - APOE\_R158C\_A07



green=AA, orange=AB, purple=BB, black=missing



# Scan 280 - Chromosome 22 - APOE\_R158C\_A07





# Scan 280 - Chromosome X - APOE\_R158C\_