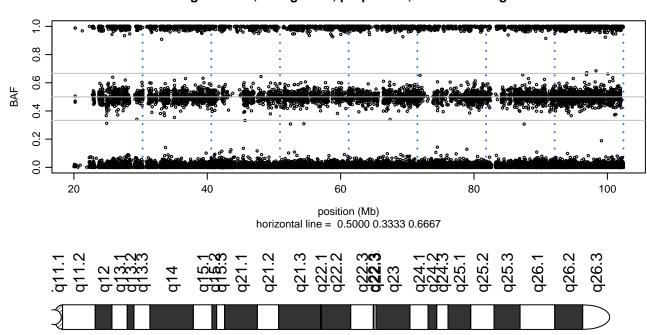

# Scan 280 - Chromosome 19 - APOE\_R158C\_A07

green=AA, orange=AB, purple=BB, black=missing