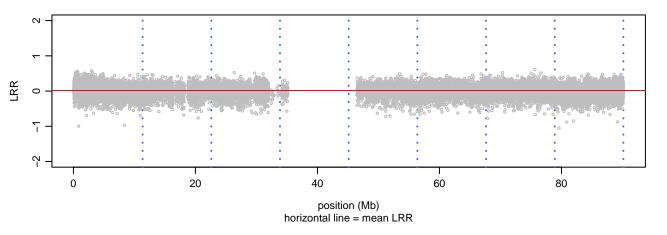

can 280 - Chromosome 1 - APOE\_R158C\_A07





# Scan 280 - Chromosome 2 - APOE\_R158C\_A07





# Scan 280 - Chromosome 3 - APOE\_R158C\_A07





# Scan 280 - Chromosome 4 - APOE\_R158C\_A07





# Scan 280 - Chromosome 5 - APOE\_R158C\_A07





# Scan 280 - Chromosome 6 - APOE\_R158C\_A07





# Scan 280 - Chromosome 7 - APOE\_R158C\_A07





# Scan 280 - Chromosome 8 - APOE\_R158C\_A07





# Scan 280 - Chromosome 9 - APOE\_R158C\_A07





# Scan 280 - Chromosome 10 - APOE\_R158C\_A07





# Scan 280 - Chromosome 11 - APOE\_R158C\_A07





# Scan 280 - Chromosome 12 - APOE\_R158C\_A07





# Scan 280 - Chromosome 13 - APOE\_R158C\_A07





# Scan 280 - Chromosome 14 - APOE\_R158C\_A07





# Scan 280 - Chromosome 15 - APOE\_R158C\_A07





# Scan 280 - Chromosome 16 - APOE\_R158C\_A07





# Scan 280 - Chromosome 17 - APOE\_R158C\_A07





# Scan 280 - Chromosome 18 - APOE\_R158C\_A07





# Scan 280 - Chromosome 19 - APOE\_R158C\_A07



green=AA, orange=AB, purple=BB, black=missing



# Scan 280 - Chromosome 20 - APOE\_R158C\_A07





# Scan 280 - Chromosome 21 - APOE\_R158C\_A07



green=AA, orange=AB, purple=BB, black=missing



# Scan 280 - Chromosome 22 - APOE\_R158C\_A07





# Scan 280 - Chromosome X - APOE\_R158C\_A07





# Scan 280 - Chromosome Y - APOE\_R158C\_A07





position (Mb) horizontal line = 0.5000 0.3333 0.6667