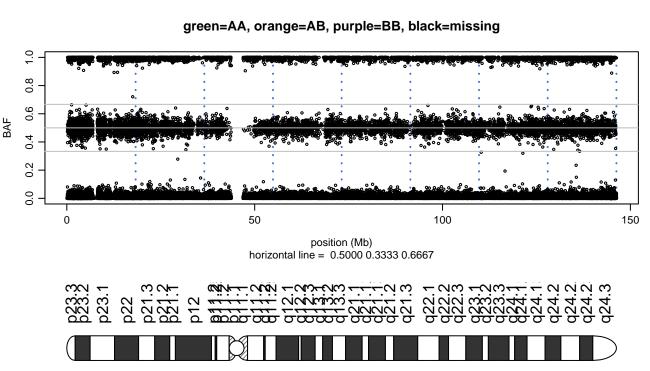

# Scan 280 - Chromosome 1 - APOE\_R158C\_A07





# Scan 280 - Chromosome 2 - APOE\_R158C\_A07





# Scan 280 - Chromosome 3 - APOE\_R158C\_A07





# Scan 280 - Chromosome 4 - APOE\_R158C\_A07





# Scan 280 - Chromosome 5 - APOE\_R158C\_A07





# Scan 280 - Chromosome 6 - APOE\_R158C\_A07





# Scan 280 - Chromosome 7 - APOE\_R158C\_A07





# Scan 280 - Chromosome 8 - APOE\_R158C\_A07





# Scan 280 - Chromosome 9 - APOE\_R158C\_A07





# Scan 280 - Chromosome 10 - APOE\_R158C\_A07





# Scan 280 - Chromosome 11 - APOE\_R158C\_A07





# Scan 280 - Chromosome 12 - APOE\_R158C\_A07





# Scan 280 - Chromosome 13 - APOE\_R158C\_A07





# Scan 280 - Chromosome 14 - APOE\_R158C\_A07





# Scan 280 - Chromosome 15 - APOE\_R158C\_A07





# Scan 280 - Chromosome 16 - APOE\_R158C\_A07





# Scan 280 - Chromosome 17 - APOE\_R158C\_A07





# Scan 280 - Chromosome 18 - APOE\_R158C\_A07





# Scan 280 - Chromosome 19 - APOE\_R158C\_A07



green=AA, orange=AB, purple=BB, black=missing



# Scan 280 - Chromosome 20 - APOE\_R158C\_A07





# Scan 280 - Chromosome 21 - APOE\_R158C\_A07



green=AA, orange=AB, purple=BB, black=missing



# Scan 280 - Chromosome 22 - APOE\_R158C\_