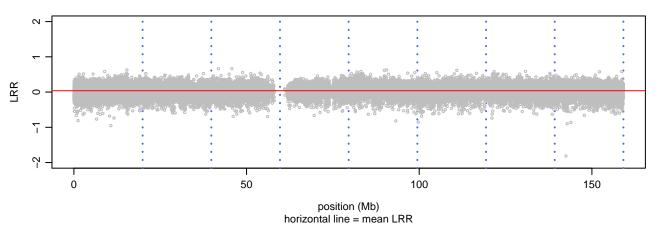

# Scan 280 - Chromosome 1 - APOE\_R158C\_A07





# Scan 280 - Chromosome 2 - APOE\_R158C\_A07





# Scan 280 - Chromosome 3 - APOE\_R158C\_A07





# Scan 280 - Chromosome 4 - APOE\_R158C\_A07





# Scan 280 - Chromosome 5 - APOE\_R158C\_A07





# Scan 280 - Chromosome 6 - APOE\_R158C\_A07





# Scan 280 - Chromosome 7 - APOE\_R158C\_A07





# Scan 280 - Chromosome 8 - APOE\_R158C\_A07





# Scan 280 - Chromosome 9 - APOE\_R158C\_A07





# Scan 280 - Chromosome 10 - APOE\_R158C\_A07





# Scan 280 - Chromosome 11 - APOE\_R158C\_A07





# Scan 280 - Chromosome 12 - APOE\_R158C\_A07





# Scan 280 - Chromosome 13 - APOE\_R158C\_A07





# Scan 280 - Chromosome 14 - APOE\_R158C\_A07





# Scan 280 - Chromosome 15 - APOE\_R158C\_A07





# Scan 280 - Chromosome 16 - APOE\_R158C\_A07





# Scan 280 - Chromosome 17 - APOE\_R158C\_A07





# Scan 280 - Chromosome 18 - APOE\_R158C\_A07





# Scan 280 - Chromosome 19 - APOE\_R158C\_A07



green=AA, orange=AB, purple=BB, black=missing



# Scan 280 - Chromosome 20 - APOE\_R158C\_A07





# Scan 280 - Chromosome 21 - APOE\_R158C\_A07



green=AA, orange=AB, purple=BB, black=m