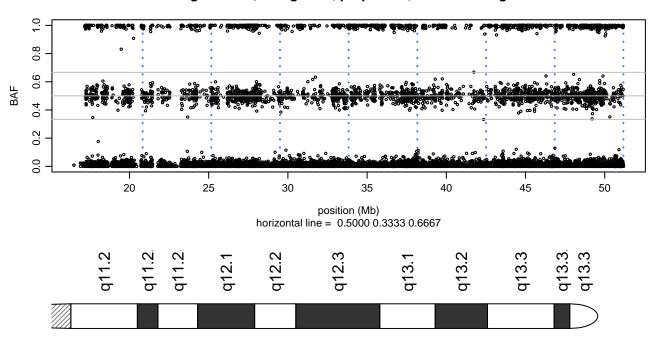

n 280 - Chromosome 9 - APOE\_R158C\_A07





# Scan 280 - Chromosome 10 - APOE\_R158C\_A07





# Scan 280 - Chromosome 11 - APOE\_R158C\_A07





# Scan 280 - Chromosome 12 - APOE\_R158C\_A07





# Scan 280 - Chromosome 13 - APOE\_R158C\_A07





# Scan 280 - Chromosome 14 - APOE\_R158C\_A07





# Scan 280 - Chromosome 15 - APOE\_R158C\_A07





# Scan 280 - Chromosome 16 - APOE\_R158C\_A07





# Scan 280 - Chromosome 17 - APOE\_R158C\_A07





# Scan 280 - Chromosome 18 - APOE\_R158C\_A07





# Scan 280 - Chromosome 19 - APOE\_R158C\_A07



green=AA, orange=AB, purple=BB, black=missing



# Scan 280 - Chromosome 20 - APOE\_R158C\_A07





# Scan 280 - Chromosome 21 - APOE\_R158C\_A07



green=AA, orange=AB, purple=BB, black=missing



# Scan 280 - Chromosome 22 - APOE\_R158C\_A07





# Scan 280 - Chromosome X - APOE\_R158C\_A07





# Scan 280 - Chromosome Y - APOE\_R158C\_A07





position (Mb) horizontal line = 0.5000 0.3333 0.6667