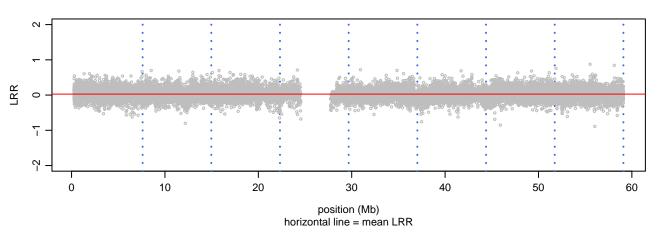

### Scan 280 - Chromosome 8 - SNCA\_A53T\_B08

green=AA, orange=AB, purple=BB, black=missing