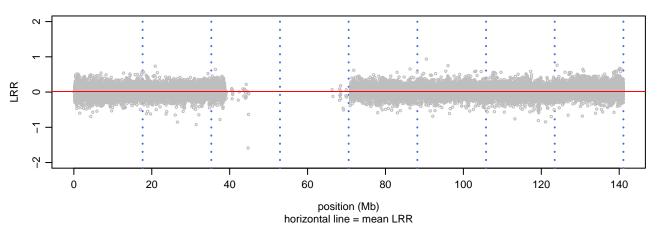

### Scan 280 - Chromosome 8 - SNCA\_A53T\_B08

green=AA, orange=AB, purple=BB, black=missing