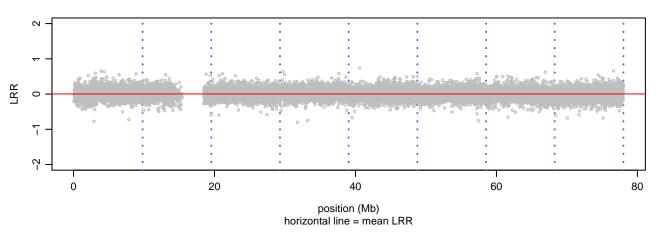

can 280 - Chromosome 4 - SNCA\_A53T\_B08





# Scan 280 - Chromosome 5 - SNCA\_A53T\_B08





# Scan 280 - Chromosome 6 - SNCA\_A53T\_B08





### Scan 280 - Chromosome 7 - SNCA\_A53T\_B08





### Scan 280 - Chromosome 8 - SNCA\_A53T\_B08



green=AA, orange=AB, purple=BB, black=missing



### Scan 280 - Chromosome 9 - SNCA\_A53T\_B08





### Scan 280 - Chromosome 10 - SNCA\_A53T\_B08





# Scan 280 - Chromosome 11 - SNCA\_A53T\_B08





# Scan 280 - Chromosome 12 - SNCA\_A53T\_B08





### Scan 280 - Chromosome 13 - SNCA\_A53T\_B08





# Scan 280 - Chromosome 14 - SNCA\_A53T\_B08





# Scan 280 - Chromosome 15 - SNCA\_A53T\_B08





### Scan 280 - Chromosome 16 - SNCA\_A53T\_B08





### Scan 280 - Chromosome 17 - SNCA\_A53T\_B08





### Scan 280 - Chromosome 18 - SNCA\_A53T\_B08



green=AA, orange=AB, purple=BB, black=missing



## Scan 280 - Chromosome 19 - SNCA\_A53T\_B08





### Scan 280 - Chromosome 20 - SNCA\_A53T\_B08





Scan 280 - Chromosome 21 - SNCA\_A53T\_B08



green=AA, orange=AB, purple=BB, black=missing



## Scan 280 - Chromosome 22 - SNCA\_A53T\_B08



green=AA, orange=AB, purple=BB, black=missing



### Scan 280 - Chromosome X - SNCA\_A53T\_B08





## Scan 280 - Chromosome Y - SNCA\_A53T\_B08