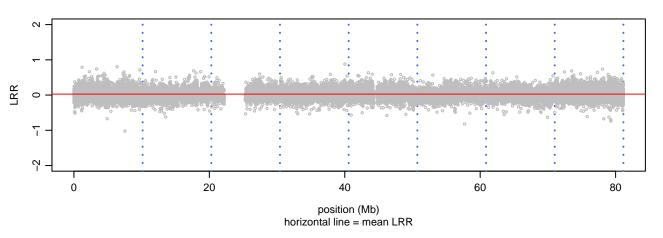

### Scan 280 - Chromosome 8 - SNCA\_A53T\_B08

green=AA, orange=AB, purple=BB, black=missing