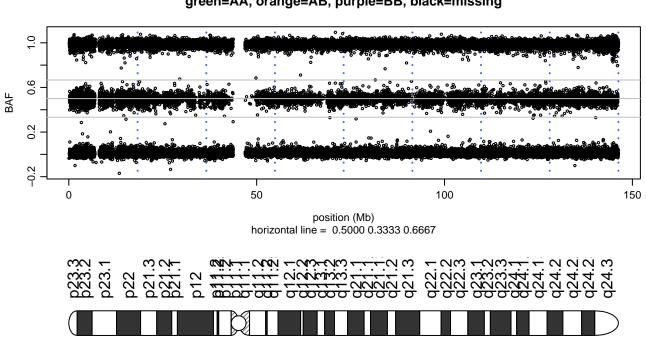

### Scan 280 - Chromosome 8 - SNCA\_A53T\_B08

green=AA, orange=AB, purple=BB, black=missing