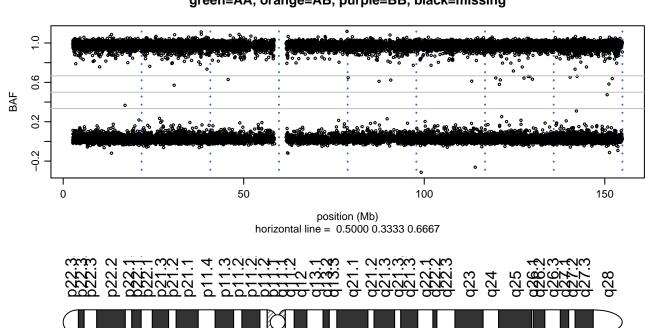

# Scan 280 - Chromosome 11 - SNCA\_A53T\_B08





# Scan 280 - Chromosome 12 - SNCA\_A53T\_B08





### Scan 280 - Chromosome 13 - SNCA\_A53T\_B08





# Scan 280 - Chromosome 14 - SNCA\_A53T\_B08





# Scan 280 - Chromosome 15 - SNCA\_A53T\_B08





### Scan 280 - Chromosome 16 - SNCA\_A53T\_B08





### Scan 280 - Chromosome 17 - SNCA\_A53T\_B08





### Scan 280 - Chromosome 18 - SNCA\_A53T\_B08



green=AA, orange=AB, purple=BB, black=missing



## Scan 280 - Chromosome 19 - SNCA\_A53T\_B08





### Scan 280 - Chromosome 20 - SNCA\_A53T\_B08





Scan 280 - Chromosome 21 - SNCA\_A53T\_B08



green=AA, orange=AB, purple=BB, black=missing



## Scan 280 - Chromosome 22 - SNCA\_A53T\_B08



green=AA, orange=AB, purple=BB, black=missing



### Scan 280 - Chromosome X - SNCA\_A53T\_B08





## Scan 280 - Chromosome Y - SNCA\_A53T\_B08