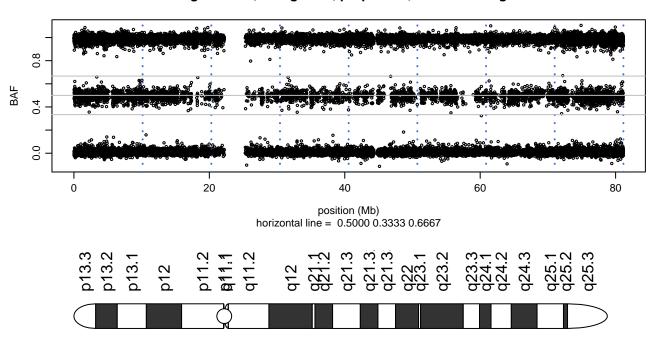

Scan 280 - Chromosome 3 - SNCA\_A53T\_B08





# Scan 280 - Chromosome 4 - SNCA\_A53T\_B08





# Scan 280 - Chromosome 5 - SNCA\_A53T\_B08





# Scan 280 - Chromosome 6 - SNCA\_A53T\_B08





### Scan 280 - Chromosome 7 - SNCA\_A53T\_B08





### Scan 280 - Chromosome 8 - SNCA\_A53T\_B08



green=AA, orange=AB, purple=BB, black=missing



### Scan 280 - Chromosome 9 - SNCA\_A53T\_B08





### Scan 280 - Chromosome 10 - SNCA\_A53T\_B08





# Scan 280 - Chromosome 11 - SNCA\_A53T\_B08





# Scan 280 - Chromosome 12 - SNCA\_A53T\_B08





### Scan 280 - Chromosome 13 - SNCA\_A53T\_B08





# Scan 280 - Chromosome 14 - SNCA\_A53T\_B08





# Scan 280 - Chromosome 15 - SNCA\_A53T\_B08





### Scan 280 - Chromosome 16 - SNCA\_A53T\_B08





### Scan 280 - Chromosome 17 - SNCA\_A53T\_B08





### Scan 280 - Chromosome 18 - SNCA\_A53T\_B08



green=AA, orange=AB, purple=BB, black=missing



## Scan 280 - Chromosome 19 - SNCA\_A53T\_B08





### Scan 280 - Chromosome 20 - SNCA\_A53T\_B08





Scan 280 - Chromosome 21 - SNCA\_A53T\_B08



green=AA, orange=AB, purple=BB, black=missing



## Scan 280 - Chromosome 22 - SNCA\_A53T\_B08



green=AA, orange=AB, purple=BB, black=missing



### Scan 280 - Chromosome X - SNCA\_A53T\_B08





## Scan 280 - Chromosome Y - SNCA\_A53T\_B08