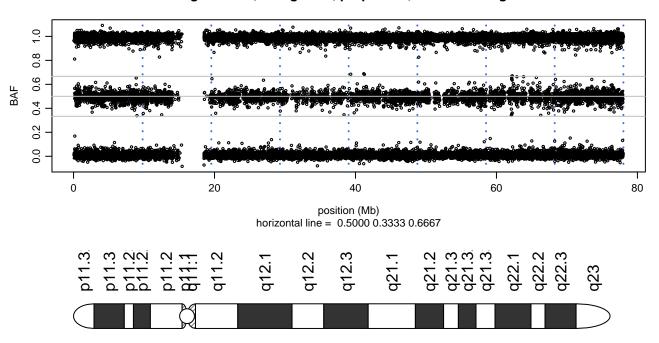

### Scan 280 - Chromosome 8 - SNCA\_A53T\_B08

green=AA, orange=AB, purple=BB, black=missing