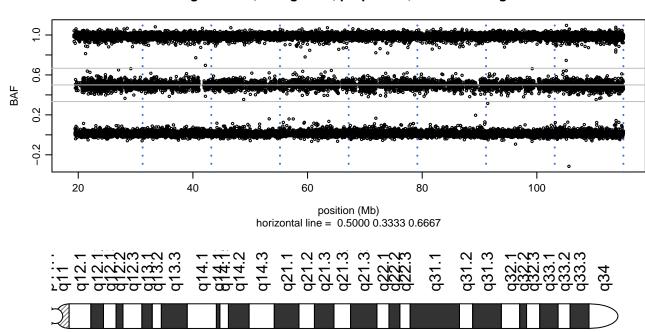

### Scan 280 - Chromosome 18 - SNCA\_A53T\_B08

green=AA, orange=AB, purple=BB, black=missing