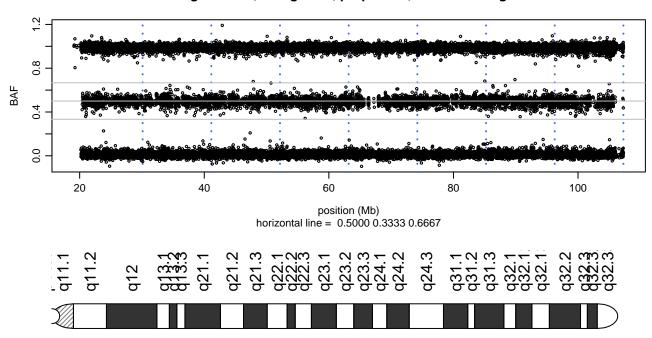

### Scan 280 - Chromosome 7 - SNCA\_A53T\_B08

### Scan 280 - Chromosome 8 - SNCA\_A53T\_B08

green=AA, orange=AB, purple=BB, black=missing