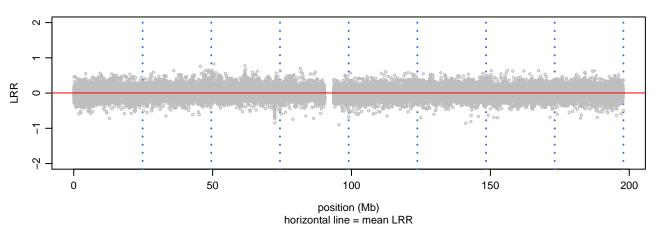

### Scan 280 - Chromosome 1 - SNCA\_A53T\_B08





### Scan 280 - Chromosome 2 - SNCA\_A53T\_B08







# Scan 280 - Chromosome 3 - SNCA\_A53T\_B08





# Scan 280 - Chromosome 4 - SNCA\_A53T\_B08





# Scan 280 - Chromosome 5 - SNCA\_A53T\_B08





# Scan 280 - Chromosome 6 - SNCA\_A53T\_B08





### Scan 280 - Chromosome 7 - SNCA\_A53T\_B08





### Scan 280 - Chromosome 8 - SNCA\_A53T\_B08



green=AA, orange=AB, purple=BB, black=missing



### Scan 280 - Chromosome 9 - SNCA\_A53T\_B08





### Scan 280 - Chromosome 10 - SNCA\_A53T\_B08





# Scan 280 - Chromosome 11 - SNCA\_A53T\_B08





# Scan 280 - Chromosome 12 - SNCA\_A53T\_B08





### Scan 280 - Chromosome 13 - SNCA\_A53T\_B08





# Scan 280 - Chromosome 14 - SNCA\_A53T\_B08





# Scan 280 - Chromosome 15 - SNCA\_A53T\_B08





### Scan 280 - Chromosome 16 - SNCA\_A53T\_B08





### Scan 280 - Chromosome 17 - SNCA\_A53T\_B08





### Scan 280 - Chromosome 18 - SNCA\_A53T