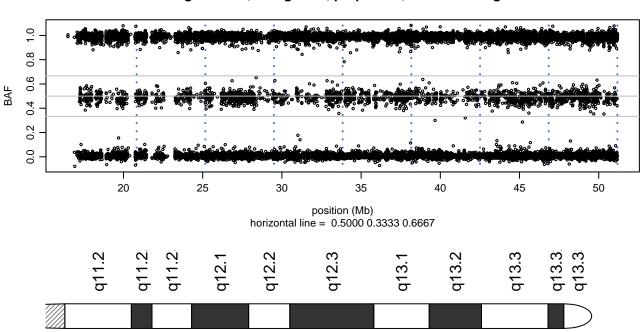

## Scan 280 - Chromosome 10 - SNCA\_A53T\_B08





# Scan 280 - Chromosome 11 - SNCA\_A53T\_B08





# Scan 280 - Chromosome 12 - SNCA\_A53T\_B08





### Scan 280 - Chromosome 13 - SNCA\_A53T\_B08





# Scan 280 - Chromosome 14 - SNCA\_A53T\_B08





# Scan 280 - Chromosome 15 - SNCA\_A53T\_B08





### Scan 280 - Chromosome 16 - SNCA\_A53T\_B08





### Scan 280 - Chromosome 17 - SNCA\_A53T\_B08





### Scan 280 - Chromosome 18 - SNCA\_A53T\_B08



green=AA, orange=AB, purple=BB, black=missing



## Scan 280 - Chromosome 19 - SNCA\_A53T\_B08





### Scan 280 - Chromosome 20 - SNCA\_A53T\_B08





Scan 280 - Chromosome 21 - SNCA\_A53T\_B08



green=AA, orange=AB, purple=BB, black=missing



## Scan 280 - Chromosome 22 - SNCA\_A53T\_B08



green=AA, orange=AB, purple=BB, black=missing



### Scan 280 - Chromosome X - SNCA\_A53T\_B08





## Scan 280 - Chromosome Y - SNCA\_A53T\_B08