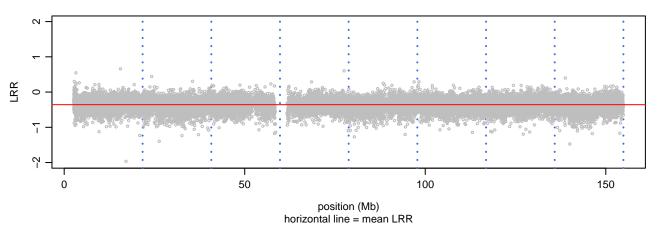

# Scan 280 - Chromosome 11 - SNCA\_A53T\_B08





# Scan 280 - Chromosome 12 - SNCA\_A53T\_B08





### Scan 280 - Chromosome 13 - SNCA\_A53T\_B08





# Scan 280 - Chromosome 14 - SNCA\_A53T\_B08





# Scan 280 - Chromosome 15 - SNCA\_A53T\_B08





### Scan 280 - Chromosome 16 - SNCA\_A53T\_B08





### Scan 280 - Chromosome 17 - SNCA\_A53T\_B08





### Scan 280 - Chromosome 18 - SNCA\_A53T\_B08



green=AA, orange=AB, purple=BB, black=missing



## Scan 280 - Chromosome 19 - SNCA\_A53T\_B08





### Scan 280 - Chromosome 20 - SNCA\_A53T\_B08





Scan 280 - Chromosome 21 - SNCA\_A53T\_B08



green=AA, orange=AB, purple=BB, black=missing



## Scan 280 - Chromosome 22 - SNCA\_A53T\_B08



green=AA, orange=AB, purple=BB, black=missing



### Scan 280 - Chromosome X - SNCA\_A53T\_B08





## Scan 280 - Chromosome Y - SNCA\_A53T\_B08