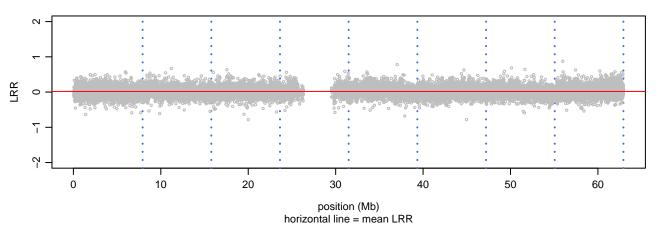

an 280 - Chromosome 7 - SNCA\_A53T\_B08





### Scan 280 - Chromosome 8 - SNCA\_A53T\_B08



green=AA, orange=AB, purple=BB, black=missing



### Scan 280 - Chromosome 9 - SNCA\_A53T\_B08





### Scan 280 - Chromosome 10 - SNCA\_A53T\_B08





# Scan 280 - Chromosome 11 - SNCA\_A53T\_B08





# Scan 280 - Chromosome 12 - SNCA\_A53T\_B08





### Scan 280 - Chromosome 13 - SNCA\_A53T\_B08





# Scan 280 - Chromosome 14 - SNCA\_A53T\_B08





# Scan 280 - Chromosome 15 - SNCA\_A53T\_B08





### Scan 280 - Chromosome 16 - SNCA\_A53T\_B08





### Scan 280 - Chromosome 17 - SNCA\_A53T\_B08





### Scan 280 - Chromosome 18 - SNCA\_A53T\_B08



green=AA, orange=AB, purple=BB, black=missing



## Scan 280 - Chromosome 19 - SNCA\_A53T\_B08





### Scan 280 - Chromosome 20 - SNCA\_A53T\_B08





Scan 280 - Chromosome 21 - SNCA\_A53T\_B08



green=AA, orange=AB, purple=BB, black=missing



## Scan 280 - Chromosome 22 - SNCA\_A53T\_B08



green=AA, orange=AB, purple=BB, black=missing



### Scan 280 - Chromosome X - SNCA\_A53T\_B08





## Scan 280 - Chromosome Y - SNCA\_A53T\_B08