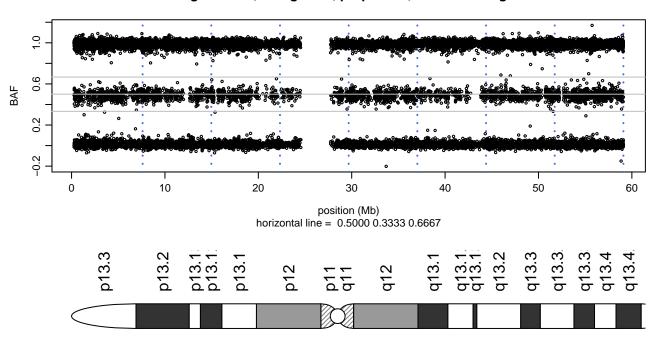

n 280 - Chromosome 6 - SNCA\_A53T\_B08





### Scan 280 - Chromosome 7 - SNCA\_A53T\_B08





### Scan 280 - Chromosome 8 - SNCA\_A53T\_B08



green=AA, orange=AB, purple=BB, black=missing



### Scan 280 - Chromosome 9 - SNCA\_A53T\_B08





### Scan 280 - Chromosome 10 - SNCA\_A53T\_B08





# Scan 280 - Chromosome 11 - SNCA\_A53T\_B08





# Scan 280 - Chromosome 12 - SNCA\_A53T\_B08





### Scan 280 - Chromosome 13 - SNCA\_A53T\_B08





# Scan 280 - Chromosome 14 - SNCA\_A53T\_B08





# Scan 280 - Chromosome 15 - SNCA\_A53T\_B08





### Scan 280 - Chromosome 16 - SNCA\_A53T\_B08





### Scan 280 - Chromosome 17 - SNCA\_A53T\_B08





### Scan 280 - Chromosome 18 - SNCA\_A53T\_B08



green=AA, orange=AB, purple=BB, black=missing



## Scan 280 - Chromosome 19 - SNCA\_A53T\_B08





### Scan 280 - Chromosome 20 - SNCA\_A53T\_B08





Scan 280 - Chromosome 21 - SNCA\_A53T\_B08



green=AA, orange=AB, purple=BB, black=missing



## Scan 280 - Chromosome 22 - SNCA\_A53T\_B08



green=AA, orange=AB, purple=BB, black=missing



### Scan 280 - Chromosome X - SNCA\_A53T\_B08





## Scan 280 - Chromosome Y - SNCA\_A53T\_B08