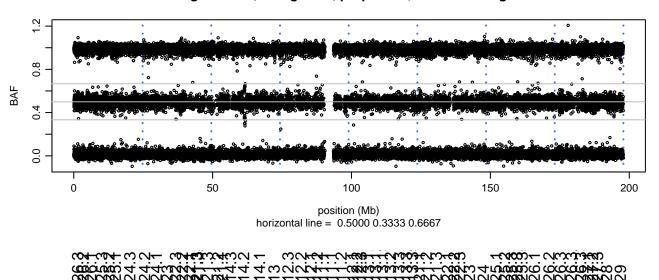

### Scan 280 - Chromosome 1 - SNCA\_A53T\_B08





### Scan 280 - Chromosome 2 - SNCA\_A53T\_B08







# Scan 280 - Chromosome 3 - SNCA\_A53T\_B08





# Scan 280 - Chromosome 4 - SNCA\_A53T\_B08





# Scan 280 - Chromosome 5 - SNCA\_A53T\_B08





# Scan 280 - Chromosome 6 - SNCA\_A53T\_B08





### Scan 280 - Chromosome 7 - SNCA\_A53T\_B08





### Scan 280 - Chromosome 8 - SNCA\_A53T\_B08



green=AA, orange=AB, purple=BB, black=missing



### Scan 280 - Chromosome 9 - SNCA\_A53T\_B08





### Scan 280 - Chromosome 10 - SNCA\_A53T\_B08





# Scan 280 - Chromosome 11 - SNCA\_A53T\_B08





# Scan 280 - Chromosome 12 - SNCA\_A53T\_B08





### Scan 280 - Chromosome 13 - SNCA\_A53T\_B08





# Scan 280 - Chromosome 14 - SNCA\_A53T\_B08





# Scan 280 - Chromosome 15 - SNCA\_A53T\_B08





### Scan 280 - Chromosome 16 - SNCA\_A53T\_B08





### Scan 280 - Chromosome 17 - SNCA\_A53T\_B08





### Scan 280 - Chromosome 18 - SNCA\_A53T\_