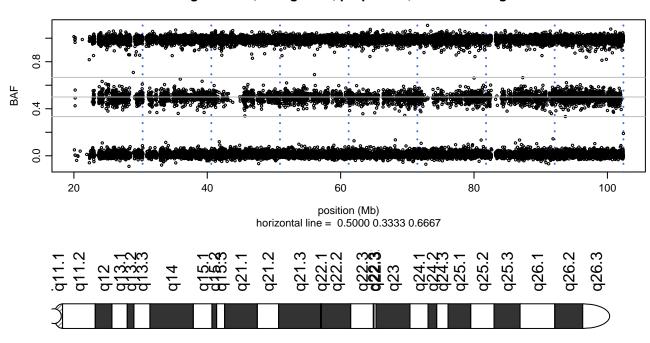

# Scan 280 - Chromosome 11 - SNCA\_A53T\_B08

# Scan 280 - Chromosome 12 - SNCA\_A53T\_B08