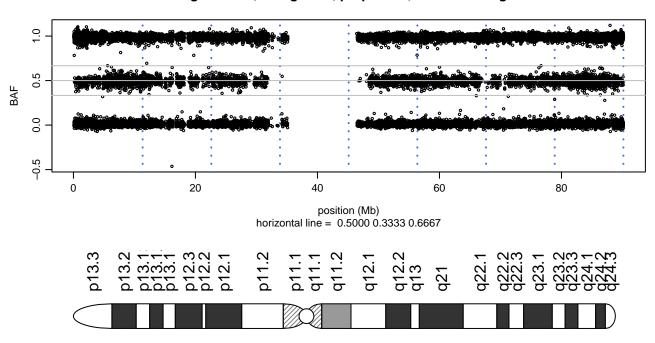

### Scan 280 - Chromosome 8 - SNCA\_A53T\_B08

green=AA, orange=AB, purple=BB, black=missing