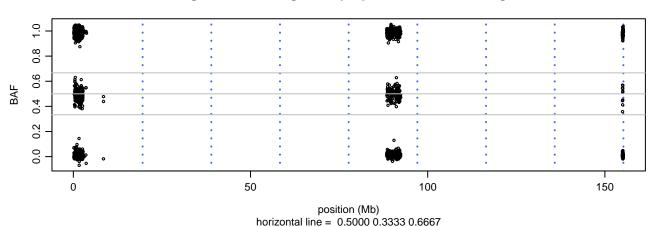

### Scan 280 - Chromosome 8 - SNCA\_A53T\_B08

green=AA, orange=AB, purple=BB, black=missing