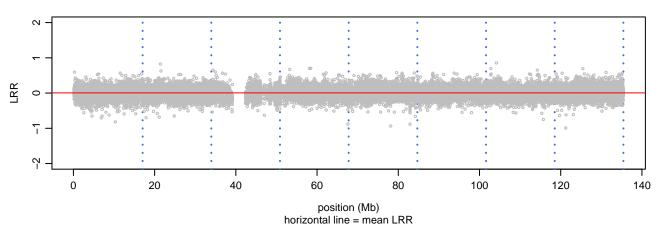

### Scan 280 - Chromosome 18 - SNCA\_A53T\_B08

green=AA, orange=AB, purple=BB, black=missing