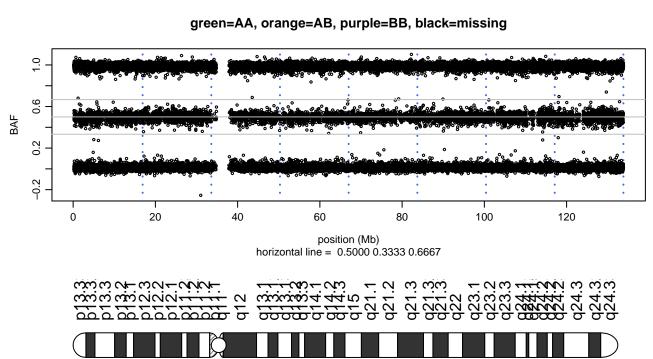

### Scan 280 - Chromosome 8 - SNCA\_A53T\_B08

green=AA, orange=AB, purple=BB, black=missing