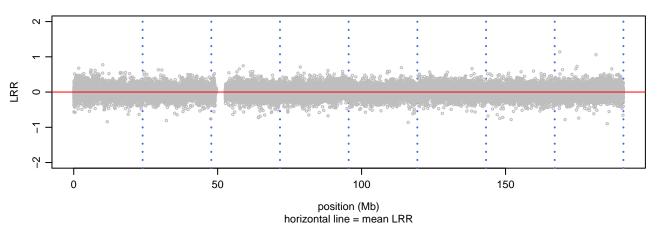

### Scan 280 - Chromosome 1 - SNCA\_A53T\_B08





### Scan 280 - Chromosome 2 - SNCA\_A53T\_B08







# Scan 280 - Chromosome 3 - SNCA\_A53T\_B08





# Scan 280 - Chromosome 4 - SNCA\_A53T\_B08





# Scan 280 - Chromosome 5 - SNCA\_A53T\_B08





# Scan 280 - Chromosome 6 - SNCA\_A53T\_B08





### Scan 280 - Chromosome 7 - SNCA\_A53T\_B08





### Scan 280 - Chromosome 8 - SNCA\_A53T\_B08



green=AA, orange=AB, purple=BB, black=missing



### Scan 280 - Chromosome 9 - SNCA\_A53T\_B08





### Scan 280 - Chromosome 10 - SNCA\_A53T\_B08





# Scan 280 - Chromosome 11 - SNCA\_A53T\_B08





# Scan 280 - Chromosome 12 - SNCA\_A53T\_B08





### Scan 280 - Chromosome 13 - SNCA\_A53T\_B08





# Scan 280 - Chromosome 14 - SNCA\_A53T\_B08





# Scan 280 - Chromosome 15 - SNCA\_A53T\_B08





### Scan 280 - Chromosome 16 - SNCA\_A53T\_B08





### Scan 280 - Chromosome 17 - SNCA\_A53T\_B08





### Scan 280 - Chromosome 18 - SNCA\_A53T\_B08



green=AA, orange=AB, purple=BB, black=mi