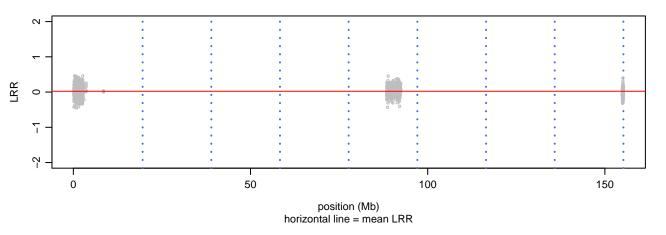

# Scan 280 - Chromosome 12 - SNCA\_A53T\_B08





### Scan 280 - Chromosome 13 - SNCA\_A53T\_B08





# Scan 280 - Chromosome 14 - SNCA\_A53T\_B08





# Scan 280 - Chromosome 15 - SNCA\_A53T\_B08





### Scan 280 - Chromosome 16 - SNCA\_A53T\_B08





### Scan 280 - Chromosome 17 - SNCA\_A53T\_B08





### Scan 280 - Chromosome 18 - SNCA\_A53T\_B08



green=AA, orange=AB, purple=BB, black=missing



## Scan 280 - Chromosome 19 - SNCA\_A53T\_B08





### Scan 280 - Chromosome 20 - SNCA\_A53T\_B08





Scan 280 - Chromosome 21 - SNCA\_A53T\_B08



green=AA, orange=AB, purple=BB, black=missing



## Scan 280 - Chromosome 22 - SNCA\_A53T\_B08



green=AA, orange=AB, purple=BB, black=missing



### Scan 280 - Chromosome X - SNCA\_A53T\_B08





## Scan 280 - Chromosome Y - SNCA\_A53T\_B08