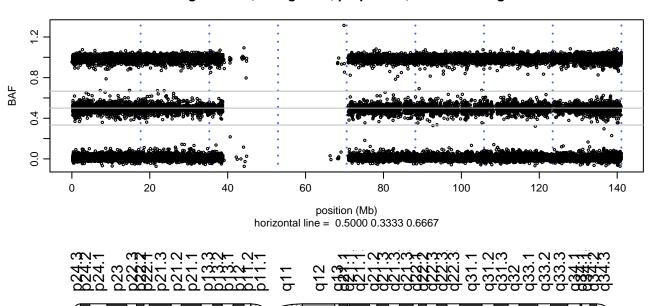

### Scan 280 - Chromosome 18 - SNCA\_A53T\_B08

green=AA, orange=AB, purple=BB, black=missing