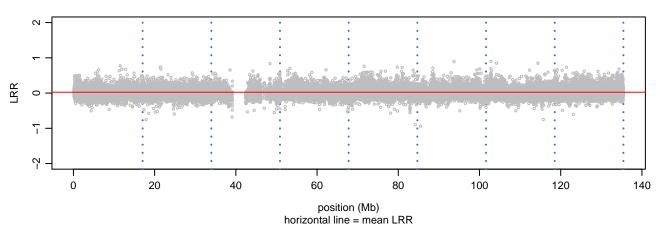

# Scan 280 - Chromosome 1 - UBQLN2\_P506T\_B12





# Scan 280 - Chromosome 2 - UBQLN2\_P506T\_B12





# Scan 280 - Chromosome 3 - UBQLN2\_P506T\_B12





# Scan 280 - Chromosome 4 - UBQLN2\_P506T\_B12





# Scan 280 - Chromosome 5 - UBQLN2\_P506T\_B12





# Scan 280 - Chromosome 6 - UBQLN2\_P506T\_B12





# Scan 280 - Chromosome 7 - UBQLN2\_P506T\_B12





# Scan 280 - Chromosome 8 - UBQLN2\_P506T\_B12





# Scan 280 - Chromosome 9 - UBQLN2\_P506T\_B12





# Scan 280 - Chromosome 10 - UBQLN2\_P506T\_B12





# Scan 280 - Chromosome 11 - UBQLN2\_P506T\_B12





# Scan 280 - Chromosome 12 - UBQLN2\_P506T\_B12





# Scan 280 - Chromosome 13 - UBQLN2\_P506T\_B12





# Scan 280 - Chromosome 14 - UBQLN2\_P506T\_B12





# Scan 280 - Chromosome 15 - UBQLN2\_P506T\_B12





# Scan 280 - Chromosome 16 - UBQLN2\_P506T\_B12





# Scan 280 - Chromosome 17 - UBQLN2\_P506T\_B12





# Scan 280 - Chromosome 18 - UBQLN2\_P506T\_B12





# Scan 280 - Chromosome 19 - UBQLN2\_P506T\_B12



green=AA, orange=AB, purple=BB, black=missing



# Scan 280 - Chromosome 20 - UBQLN2\_P506T\_B12





# Scan 280 - Chromosome 21 - UBQLN2\_P506T\_B12



green=AA, orange=AB, purple=BB, black=missing



# Scan 280 - Chromosome 22 - UBQLN2\_P506T\_B12





# Scan 280 - Chromosome X - UBQLN2\_P506T\_B12





# Scan 280 - C