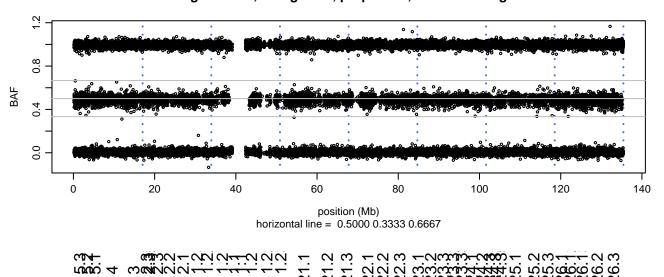

# Scan 280 - Chromosome 1 - UBQLN2\_P506T\_B12





# Scan 280 - Chromosome 2 - UBQLN2\_P506T\_B12





# Scan 280 - Chromosome 3 - UBQLN2\_P506T\_B12





# Scan 280 - Chromosome 4 - UBQLN2\_P506T\_B12





# Scan 280 - Chromosome 5 - UBQLN2\_P506T\_B12





# Scan 280 - Chromosome 6 - UBQLN2\_P506T\_B12





# Scan 280 - Chromosome 7 - UBQLN2\_P506T\_B12





# Scan 280 - Chromosome 8 - UBQLN2\_P506T\_B12





# Scan 280 - Chromosome 9 - UBQLN2\_P506T\_B12





# Scan 280 - Chromosome 10 - UBQLN2\_P506T\_B12





# Scan 280 - Chromosome 11 - UBQLN2\_P506T\_B12





# Scan 280 - Chromosome 12 - UBQLN2\_P506T\_B12





# Scan 280 - Chromosome 13 - UBQLN2\_P506T\_B12





# Scan 280 - Chromosome 14 - UBQLN2\_P506T\_B12





# Scan 280 - Chromosome 15 - UBQLN2\_P506T\_B12





# Scan 280 - Chromosome 16 - UBQLN2\_P506T\_B12





# Scan 280 - Chromosome 17 - UBQLN2\_P506T\_B12





# Scan 280 - Chromosome 18 - UBQLN2\_P506T\_B12





# Scan 280 - Chromosome 19 - UBQLN2\_P506T\_B12



green=AA, orange=AB, purple=BB, black=missing



# Scan 280 - Chromosome 20 - UBQLN2\_P506T\_B12





# Scan 280 - Chromosome 21 - UBQLN2\_P506T\_B12



green=AA, orange=AB, purple=BB, black=missing



# Scan 280 - Chromosome 22 - UBQLN2\_P506T\_B12





# Scan 280 - Chromosome X - UBQLN2\_P506T\_B12





# Scan 280 - Chr