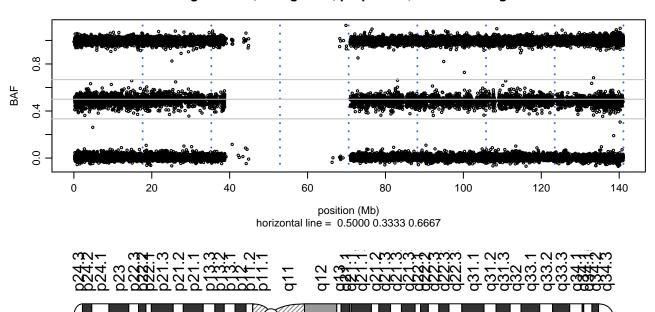

# Scan 280 - Chromosome 1 - UBQLN2\_P506T\_B12





# Scan 280 - Chromosome 2 - UBQLN2\_P506T\_B12





# Scan 280 - Chromosome 3 - UBQLN2\_P506T\_B12





# Scan 280 - Chromosome 4 - UBQLN2\_P506T\_B12





# Scan 280 - Chromosome 5 - UBQLN2\_P506T\_B12





# Scan 280 - Chromosome 6 - UBQLN2\_P506T\_B12





# Scan 280 - Chromosome 7 - UBQLN2\_P506T\_B12





# Scan 280 - Chromosome 8 - UBQLN2\_P506T\_B12





# Scan 280 - Chromosome 9 - UBQLN2\_P506T\_B12





# Scan 280 - Chromosome 10 - UBQLN2\_P506T\_B12





# Scan 280 - Chromosome 11 - UBQLN2\_P506T\_B12





# Scan 280 - Chromosome 12 - UBQLN2\_P506T\_B12





# Scan 280 - Chromosome 13 - UBQLN2\_P506T\_B12





# Scan 280 - Chromosome 14 - UBQLN2\_P506T\_B12





# Scan 280 - Chromosome 15 - UBQLN2\_P506T\_B12





# Scan 280 - Chromosome 16 - UBQLN2\_P506T\_B12





# Scan 280 - Chromosome 17 - UBQLN2\_P506T\_B12





# Scan 280 - Chromosome 18 - UBQLN2\_P506T\_B12





# Scan 280 - Chromosome 19 - UBQLN2\_P506T\_B12



green=AA, orange=AB, purple=BB, black=missing



# Scan 280 - Chromosome 20 - UBQLN2\_P506T\_B12





# Scan 280 - Chromosome 21 - UBQLN2\_P506T\_B12



green=AA, orange=AB, purple=BB, black=missing



# Scan 280 - Chromosome 22 - UBQLN2\_P506T\_B12





# Scan 280 - Ch