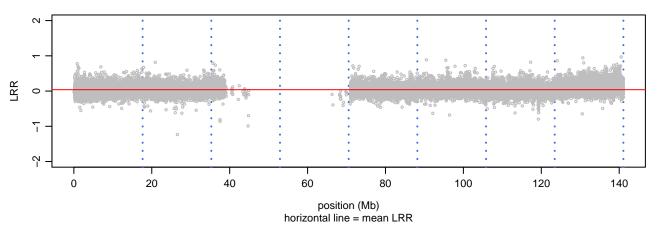

# Scan 280 - Chromosome 1 - UBQLN2\_P506T\_B12





# Scan 280 - Chromosome 2 - UBQLN2\_P506T\_B12





# Scan 280 - Chromosome 3 - UBQLN2\_P506T\_B12





# Scan 280 - Chromosome 4 - UBQLN2\_P506T\_B12





# Scan 280 - Chromosome 5 - UBQLN2\_P506T\_B12





# Scan 280 - Chromosome 6 - UBQLN2\_P506T\_B12





# Scan 280 - Chromosome 7 - UBQLN2\_P506T\_B12





# Scan 280 - Chromosome 8 - UBQLN2\_P506T\_B12





# Scan 280 - Chromosome 9 - UBQLN2\_P506T\_B12





# Scan 280 - Chromosome 10 - UBQLN2\_P506T\_B12





# Scan 280 - Chromosome 11 - UBQLN2\_P506T\_B12





# Scan 280 - Chromosome 12 - UBQLN2\_P506T\_B12





# Scan 280 - Chromosome 13 - UBQLN2\_P506T\_B12





# Scan 280 - Chromosome 14 - UBQLN2\_P506T\_B12





# Scan 280 - Chromosome 15 - UBQLN2\_P506T\_B12





# Scan 280 - Chromosome 16 - UBQLN2\_P506T\_B12





# Scan 280 - Chromosome 17 - UBQLN2\_P506T\_B12





# Scan 280 - Chromosome 18 - UBQLN2\_P506T\_B12





# Scan 280 - Chromosome 19 - UBQLN2\_P506T\_B12



green=AA, orange=AB, purple=BB, black=missing



# Scan 280 - Chromosome 20 - UBQLN2\_P506T\_B12





# Scan 280 - Chromosome 21 - UBQLN2\_P506T\_B12



green=AA, orange=AB, purple=BB, black=missing



# Scan 280 - Chromosome 22 - UBQLN2\_P506T\_B12





# Scan 280 -