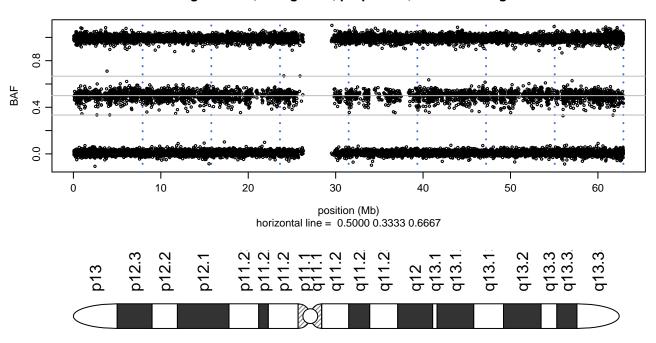

osome 7 - TARDBP\_M337V\_A01





## Scan 280 - Chromosome 8 - TARDBP\_M337V\_A01





## Scan 280 - Chromosome 9 - TARDBP\_M337V\_A01





## Scan 280 - Chromosome 10 - TARDBP\_M337V\_A01





# Scan 280 - Chromosome 11 - TARDBP\_M337V\_A01





#### Scan 280 - Chromosome 12 - TARDBP\_M337V\_A01





#### Scan 280 - Chromosome 13 - TARDBP\_M337V\_A01





#### Scan 280 - Chromosome 14 - TARDBP\_M337V\_A01





#### Scan 280 - Chromosome 15 - TARDBP\_M337V\_A01





#### Scan 280 - Chromosome 16 - TARDBP\_M337V\_A01





#### Scan 280 - Chromosome 17 - TARDBP\_M337V\_A01





#### Scan 280 - Chromosome 18 - TARDBP\_M337V\_A01







#### Scan 280 - Chromosome 19 - TARDBP\_M337V\_A01







#### Scan 280 - Chromosome 20 - TARDBP\_M337V\_A01



green=AA, orange=AB, purple=BB, black=missing



#### Scan 280 - Chromosome 21 - TARDBP\_M337V\_A01



green=AA, orange=AB, purple=BB, black=missing



## Scan 280 - Chromosome 22 - TARDBP\_M337V\_A01



green=AA, orange=AB, purple=BB, black=missing



## Scan 280 - Chromosome X - TARDBP\_M337V\_A01





# Scan 280 - Chromosome Y - TARDBP\_M337V\_A01





position (Mb) horizontal line = 0.5000 0.3333 0.6667