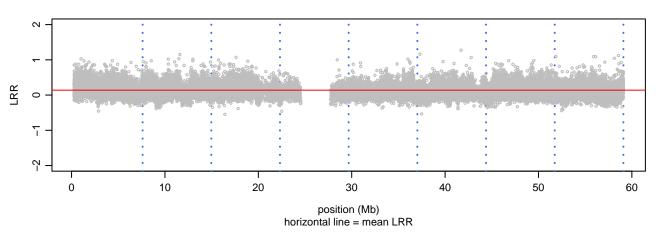

some 5 - TARDBP\_M337V\_A01





## Scan 280 - Chromosome 6 - TARDBP\_M337V\_A01





#### Scan 280 - Chromosome 7 - TARDBP\_M337V\_A01





## Scan 280 - Chromosome 8 - TARDBP\_M337V\_A01





## Scan 280 - Chromosome 9 - TARDBP\_M337V\_A01





## Scan 280 - Chromosome 10 - TARDBP\_M337V\_A01





# Scan 280 - Chromosome 11 - TARDBP\_M337V\_A01





#### Scan 280 - Chromosome 12 - TARDBP\_M337V\_A01





#### Scan 280 - Chromosome 13 - TARDBP\_M337V\_A01





#### Scan 280 - Chromosome 14 - TARDBP\_M337V\_A01





#### Scan 280 - Chromosome 15 - TARDBP\_M337V\_A01





#### Scan 280 - Chromosome 16 - TARDBP\_M337V\_A01





#### Scan 280 - Chromosome 17 - TARDBP\_M337V\_A01





#### Scan 280 - Chromosome 18 - TARDBP\_M337V\_A01







#### Scan 280 - Chromosome 19 - TARDBP\_M337V\_A01







#### Scan 280 - Chromosome 20 - TARDBP\_M337V\_A01



green=AA, orange=AB, purple=BB, black=missing



#### Scan 280 - Chromosome 21 - TARDBP\_M337V\_A01



green=AA, orange=AB, purple=BB, black=missing



## Scan 280 - Chromosome 22 - TARDBP\_M337V\_A01



green=AA, orange=AB, purple=BB, black=missing



## Scan 280 - Chromosome X - TARDBP\_M337V\_A01





# Scan 280 - Chromosome Y - TARDBP\_M337V\_A01





position (Mb) horizontal line = 0.5000 0.3333 0.6667