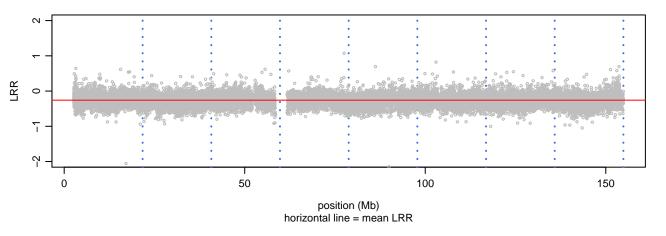

n 280 - Chromosome 12 - TARDBP\_M337V\_A01





#### Scan 280 - Chromosome 13 - TARDBP\_M337V\_A01





#### Scan 280 - Chromosome 14 - TARDBP\_M337V\_A01





#### Scan 280 - Chromosome 15 - TARDBP\_M337V\_A01





#### Scan 280 - Chromosome 16 - TARDBP\_M337V\_A01





#### Scan 280 - Chromosome 17 - TARDBP\_M337V\_A01





#### Scan 280 - Chromosome 18 - TARDBP\_M337V\_A01







#### Scan 280 - Chromosome 19 - TARDBP\_M337V\_A01







#### Scan 280 - Chromosome 20 - TARDBP\_M337V\_A01



green=AA, orange=AB, purple=BB, black=missing



#### Scan 280 - Chromosome 21 - TARDBP\_M337V\_A01



green=AA, orange=AB, purple=BB, black=missing



## Scan 280 - Chromosome 22 - TARDBP\_M337V\_A01



green=AA, orange=AB, purple=BB, black=missing



## Scan 280 - Chromosome X - TARDBP\_M337V\_A01





# Scan 280 - Chromosome Y - TARDBP\_M337V\_A01





position (Mb) horizontal line = 0.5000 0.3333 0.6667