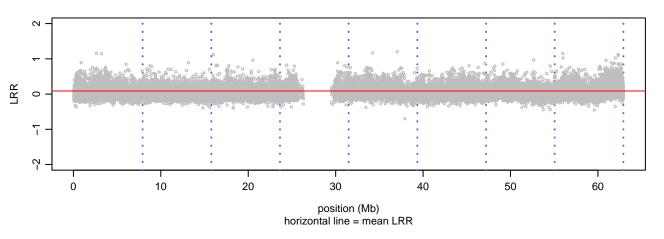

6 - TARDBP\_M337V\_A01





#### Scan 280 - Chromosome 7 - TARDBP\_M337V\_A01





## Scan 280 - Chromosome 8 - TARDBP\_M337V\_A01





## Scan 280 - Chromosome 9 - TARDBP\_M337V\_A01





## Scan 280 - Chromosome 10 - TARDBP\_M337V\_A01





# Scan 280 - Chromosome 11 - TARDBP\_M337V\_A01





#### Scan 280 - Chromosome 12 - TARDBP\_M337V\_A01





#### Scan 280 - Chromosome 13 - TARDBP\_M337V\_A01





#### Scan 280 - Chromosome 14 - TARDBP\_M337V\_A01





#### Scan 280 - Chromosome 15 - TARDBP\_M337V\_A01





#### Scan 280 - Chromosome 16 - TARDBP\_M337V\_A01





#### Scan 280 - Chromosome 17 - TARDBP\_M337V\_A01





#### Scan 280 - Chromosome 18 - TARDBP\_M337V\_A01







#### Scan 280 - Chromosome 19 - TARDBP\_M337V\_A01







#### Scan 280 - Chromosome 20 - TARDBP\_M337V\_A01



green=AA, orange=AB, purple=BB, black=missing



#### Scan 280 - Chromosome 21 - TARDBP\_M337V\_A01



green=AA, orange=AB, purple=BB, black=missing



## Scan 280 - Chromosome 22 - TARDBP\_M337V\_A01



green=AA, orange=AB, purple=BB, black=missing



## Scan 280 - Chromosome X - TARDBP\_M337V\_A01





# Scan 280 - Chromosome Y - TARDBP\_M337V\_A01





position (Mb) horizontal line = 0.5000 0.3333 0.6667