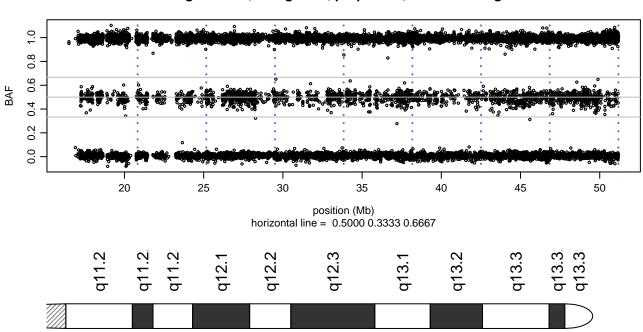

- Chromosome 11 - TARDBP\_M337V\_A01





#### Scan 280 - Chromosome 12 - TARDBP\_M337V\_A01





#### Scan 280 - Chromosome 13 - TARDBP\_M337V\_A01





#### Scan 280 - Chromosome 14 - TARDBP\_M337V\_A01





#### Scan 280 - Chromosome 15 - TARDBP\_M337V\_A01





#### Scan 280 - Chromosome 16 - TARDBP\_M337V\_A01





#### Scan 280 - Chromosome 17 - TARDBP\_M337V\_A01





#### Scan 280 - Chromosome 18 - TARDBP\_M337V\_A01







#### Scan 280 - Chromosome 19 - TARDBP\_M337V\_A01







#### Scan 280 - Chromosome 20 - TARDBP\_M337V\_A01



green=AA, orange=AB, purple=BB, black=missing



#### Scan 280 - Chromosome 21 - TARDBP\_M337V\_A01



green=AA, orange=AB, purple=BB, black=missing



## Scan 280 - Chromosome 22 - TARDBP\_M337V\_A01



green=AA, orange=AB, purple=BB, black=missing



## Scan 280 - Chromosome X - TARDBP\_M337V\_A01





# Scan 280 - Chromosome Y - TARDBP\_M337V\_A01





position (Mb) horizontal line = 0.5000 0.3333 0.6667