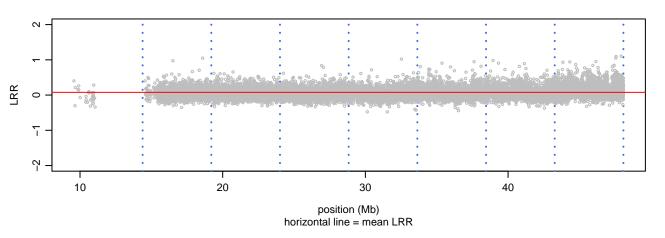

some 8 - TARDBP\_M337V\_A01





## Scan 280 - Chromosome 9 - TARDBP\_M337V\_A01





## Scan 280 - Chromosome 10 - TARDBP\_M337V\_A01





# Scan 280 - Chromosome 11 - TARDBP\_M337V\_A01





#### Scan 280 - Chromosome 12 - TARDBP\_M337V\_A01





#### Scan 280 - Chromosome 13 - TARDBP\_M337V\_A01





#### Scan 280 - Chromosome 14 - TARDBP\_M337V\_A01





#### Scan 280 - Chromosome 15 - TARDBP\_M337V\_A01





#### Scan 280 - Chromosome 16 - TARDBP\_M337V\_A01





#### Scan 280 - Chromosome 17 - TARDBP\_M337V\_A01





#### Scan 280 - Chromosome 18 - TARDBP\_M337V\_A01







#### Scan 280 - Chromosome 19 - TARDBP\_M337V\_A01







#### Scan 280 - Chromosome 20 - TARDBP\_M337V\_A01



green=AA, orange=AB, purple=BB, black=missing



#### Scan 280 - Chromosome 21 - TARDBP\_M337V\_A01



green=AA, orange=AB, purple=BB, black=missing



## Scan 280 - Chromosome 22 - TARDBP\_M337V\_A01



green=AA, orange=AB, purple=BB, black=missing



## Scan 280 - Chromosome X - TARDBP\_M337V\_A01





# Scan 280 - Chromosome Y - TARDBP\_M337V\_A01





position (Mb) horizontal line = 0.5000 0.3333 0.6667