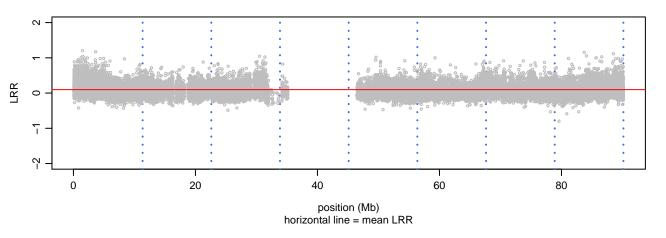

- Chromosome 2 - TARDBP\_M337V\_A01





## Scan 280 - Chromosome 3 - TARDBP\_M337V\_A01





## Scan 280 - Chromosome 4 - TARDBP\_M337V\_A01





#### Scan 280 - Chromosome 5 - TARDBP\_M337V\_A01





## Scan 280 - Chromosome 6 - TARDBP\_M337V\_A01





#### Scan 280 - Chromosome 7 - TARDBP\_M337V\_A01





## Scan 280 - Chromosome 8 - TARDBP\_M337V\_A01





## Scan 280 - Chromosome 9 - TARDBP\_M337V\_A01





## Scan 280 - Chromosome 10 - TARDBP\_M337V\_A01





# Scan 280 - Chromosome 11 - TARDBP\_M337V\_A01





#### Scan 280 - Chromosome 12 - TARDBP\_M337V\_A01





#### Scan 280 - Chromosome 13 - TARDBP\_M337V\_A01





#### Scan 280 - Chromosome 14 - TARDBP\_M337V\_A01





#### Scan 280 - Chromosome 15 - TARDBP\_M337V\_A01





#### Scan 280 - Chromosome 16 - TARDBP\_M337V\_A01





#### Scan 280 - Chromosome 17 - TARDBP\_M337V\_A01





#### Scan 280 - Chromosome 18 - TARDBP\_M337V\_A01







#### Scan 280 - Chromosome 19 - TARDBP\_M337V\_A01







#### Scan 280 - Chromosome 20 - TARDBP\_M337V\_A01



green=AA, orange=AB, purple=BB, black=missing



#### Scan 280 - Chromosome 21 - TARDBP\_M337V\_A01



green=AA, orange=AB, purple=BB, black=missing



## Scan 280 - Chromosome 22 - TARDBP\_M337V\_A01



green=AA, orange=AB, purple=BB, black=missing



## Scan 280 - Chromosome X - TARDBP\_M337V\_A01





# Scan 280 - Chromosome Y - TARDBP\_M337V\_A01





position (Mb) horizontal line = 0.5000 0.3333 0.6667