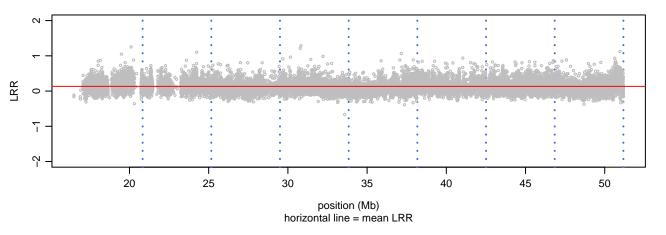

hromosome 10 - TARDBP\_M337V\_A01





# Scan 280 - Chromosome 11 - TARDBP\_M337V\_A01





#### Scan 280 - Chromosome 12 - TARDBP\_M337V\_A01





#### Scan 280 - Chromosome 13 - TARDBP\_M337V\_A01





#### Scan 280 - Chromosome 14 - TARDBP\_M337V\_A01





#### Scan 280 - Chromosome 15 - TARDBP\_M337V\_A01





#### Scan 280 - Chromosome 16 - TARDBP\_M337V\_A01





#### Scan 280 - Chromosome 17 - TARDBP\_M337V\_A01





#### Scan 280 - Chromosome 18 - TARDBP\_M337V\_A01







#### Scan 280 - Chromosome 19 - TARDBP\_M337V\_A01







#### Scan 280 - Chromosome 20 - TARDBP\_M337V\_A01



green=AA, orange=AB, purple=BB, black=missing



#### Scan 280 - Chromosome 21 - TARDBP\_M337V\_A01



green=AA, orange=AB, purple=BB, black=missing



## Scan 280 - Chromosome 22 - TARDBP\_M337V\_A01



green=AA, orange=AB, purple=BB, black=missing



## Scan 280 - Chromosome X - TARDBP\_M337V\_A01





# Scan 280 - Chromosome Y - TARDBP\_M337V\_A01





position (Mb) horizontal line = 0.5000 0.3333 0.6667