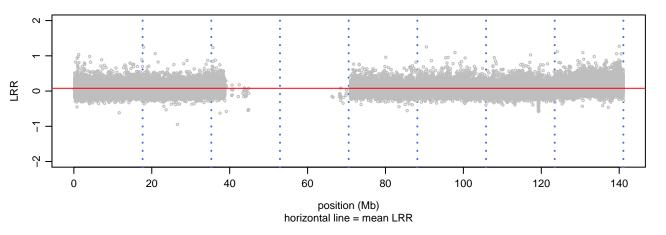

## Scan 280 - Chromosome 1 - TARDBP\_M337V\_A01





## Scan 280 - Chromosome 2 - TARDBP\_M337V\_A01





## Scan 280 - Chromosome 3 - TARDBP\_M337V\_A01





## Scan 280 - Chromosome 4 - TARDBP\_M337V\_A01





#### Scan 280 - Chromosome 5 - TARDBP\_M337V\_A01





## Scan 280 - Chromosome 6 - TARDBP\_M337V\_A01





#### Scan 280 - Chromosome 7 - TARDBP\_M337V\_A01





## Scan 280 - Chromosome 8 - TARDBP\_M337V\_A01





## Scan 280 - Chromosome 9 - TARDBP\_M337V\_A01





## Scan 280 - Chromosome 10 - TARDBP\_M337V\_A01





# Scan 280 - Chromosome 11 - TARDBP\_M337V\_A01





#### Scan 280 - Chromosome 12 - TARDBP\_M337V\_A01





#### Scan 280 - Chromosome 13 - TARDBP\_M337V\_A01





#### Scan 280 - Chromosome 14 - TARDBP\_M337V\_A01





#### Scan 280 - Chromosome 15 - TARDBP\_M337V\_A01





#### Scan 280 - Chromosome 16 - TARDBP\_M337V\_A01





#### Scan 280 - Chromosome 17 - TARDBP\_M337V\_A01





#### Scan 280 - Chromosome 18 - TARDBP\_M337V\_A01







#### Scan 280 - Chromosome 19 - TARDBP\_M337V\_A01







#### Scan 280 - Chromosome 20 - TARDBP\_M337V\_A01



green=AA, orange=AB, purple=BB, black=missing



#### Scan 280 - Chromosome 21 - TARDBP\_M337V\_A01



green=AA, orange=AB, purple=BB, black=missing



## Scan 280 - Chromosome 22 - T