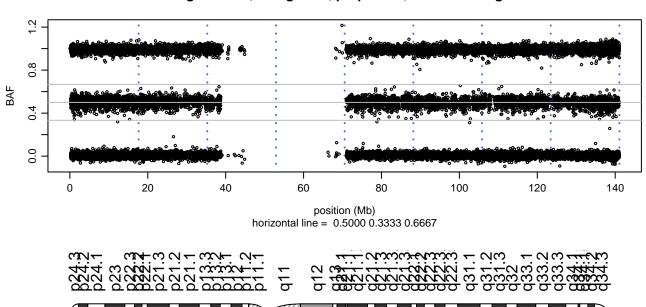

## Scan 280 - Chromosome 1 - TARDBP\_M337V\_A01





## Scan 280 - Chromosome 2 - TARDBP\_M337V\_A01





## Scan 280 - Chromosome 3 - TARDBP\_M337V\_A01





## Scan 280 - Chromosome 4 - TARDBP\_M337V\_A01





#### Scan 280 - Chromosome 5 - TARDBP\_M337V\_A01





## Scan 280 - Chromosome 6 - TARDBP\_M337V\_A01





#### Scan 280 - Chromosome 7 - TARDBP\_M337V\_A01





## Scan 280 - Chromosome 8 - TARDBP\_M337V\_A01





## Scan 280 - Chromosome 9 - TARDBP\_M337V\_A01





## Scan 280 - Chromosome 10 - TARDBP\_M337V\_A01





# Scan 280 - Chromosome 11 - TARDBP\_M337V\_A01





#### Scan 280 - Chromosome 12 - TARDBP\_M337V\_A01





#### Scan 280 - Chromosome 13 - TARDBP\_M337V\_A01





#### Scan 280 - Chromosome 14 - TARDBP\_M337V\_A01





#### Scan 280 - Chromosome 15 - TARDBP\_M337V\_A01





#### Scan 280 - Chromosome 16 - TARDBP\_M337V\_A01





#### Scan 280 - Chromosome 17 - TARDBP\_M337V\_A01





#### Scan 280 - Chromosome 18 - TARDBP\_M337V\_A01







#### Scan 280 - Chromosome 19 - TARDBP\_M337V\_A01







#### Scan 280 - Chromosome 20 - TARDBP\_M337V\_A01



green=AA, orange=AB, purple=BB, black=missing



#### Scan 280 - Chromosome 21 - TARDBP\_M337V\_A01



green=AA, orange=AB, purple=BB, black=missing



## Scan 280 - Chromosome 22 - TAR