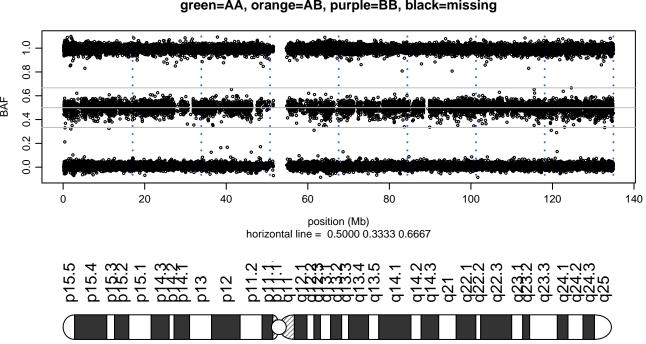

## Scan 280 - Chromosome 1 - TARDBP\_M337V\_A01





## Scan 280 - Chromosome 2 - TARDBP\_M337V\_A01





## Scan 280 - Chromosome 3 - TARDBP\_M337V\_A01





## Scan 280 - Chromosome 4 - TARDBP\_M337V\_A01





#### Scan 280 - Chromosome 5 - TARDBP\_M337V\_A01





## Scan 280 - Chromosome 6 - TARDBP\_M337V\_A01





#### Scan 280 - Chromosome 7 - TARDBP\_M337V\_A01





## Scan 280 - Chromosome 8 - TARDBP\_M337V\_A01





## Scan 280 - Chromosome 9 - TARDBP\_M337V\_A01





## Scan 280 - Chromosome 10 - TARDBP\_M337V\_A01





# Scan 280 - Chromosome 11 - TARDBP\_M337V\_A01





#### Scan 280 - Chromosome 12 - TARDBP\_M337V\_A01





#### Scan 280 - Chromosome 13 - TARDBP\_M337V\_A01





#### Scan 280 - Chromosome 14 - TARDBP\_M337V\_A01





#### Scan 280 - Chromosome 15 - TARDBP\_M337V\_A01





#### Scan 280 - Chromosome 16 - TARDBP\_M337V\_A01





#### Scan 280 - Chromosome 17 - TARDBP\_M337V\_A01





#### Scan 280 - Chromosome 18 - TARDBP\_M337V\_A01







#### Scan 280 - Chromosome 19 - TARDBP\_M337V\_A01







#### Scan 280 - Chromosome 20 - TARDBP\_M337V\_A01



green=AA, orange=AB, purple=BB, black=missing



#### Scan 280 - Chromosome 21 - TARDBP\_M337V\_A01



green=AA, orange=AB, purple=BB, black=missing



## Scan 280 - Chromosome 22 - TARDBP\_M337V\_A01



green=AA, orange=AB, purple=BB, black=missing



## Scan 280 - Chromosome X - TARDBP\_M3