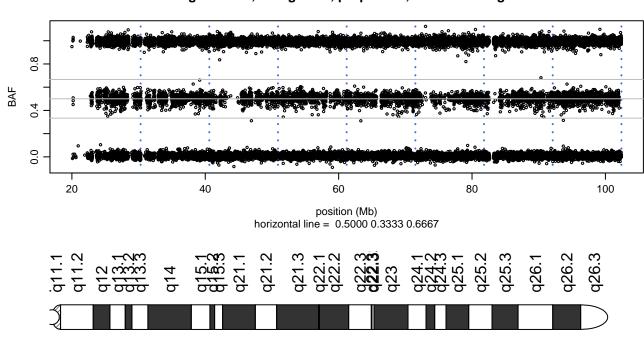

0 - Chromosome 1 - TARDBP\_M337V\_A01





## Scan 280 - Chromosome 2 - TARDBP\_M337V\_A01





## Scan 280 - Chromosome 3 - TARDBP\_M337V\_A01





## Scan 280 - Chromosome 4 - TARDBP\_M337V\_A01





#### Scan 280 - Chromosome 5 - TARDBP\_M337V\_A01





## Scan 280 - Chromosome 6 - TARDBP\_M337V\_A01





#### Scan 280 - Chromosome 7 - TARDBP\_M337V\_A01





## Scan 280 - Chromosome 8 - TARDBP\_M337V\_A01





## Scan 280 - Chromosome 9 - TARDBP\_M337V\_A01





## Scan 280 - Chromosome 10 - TARDBP\_M337V\_A01





# Scan 280 - Chromosome 11 - TARDBP\_M337V\_A01





#### Scan 280 - Chromosome 12 - TARDBP\_M337V\_A01





#### Scan 280 - Chromosome 13 - TARDBP\_M337V\_A01





#### Scan 280 - Chromosome 14 - TARDBP\_M337V\_A01





#### Scan 280 - Chromosome 15 - TARDBP\_M337V\_A01





#### Scan 280 - Chromosome 16 - TARDBP\_M337V\_A01





#### Scan 280 - Chromosome 17 - TARDBP\_M337V\_A01





#### Scan 280 - Chromosome 18 - TARDBP\_M337V\_A01







#### Scan 280 - Chromosome 19 - TARDBP\_M337V\_A01







#### Scan 280 - Chromosome 20 - TARDBP\_M337V\_A01



green=AA, orange=AB, purple=BB, black=missing



#### Scan 280 - Chromosome 21 - TARDBP\_M337V\_A01



green=AA, orange=AB, purple=BB, black=missing



## Scan 280 - Chromosome 22 - TARDBP\_M337V\_A01



green=AA, orange=AB, purple=BB, black=missing



## Scan 280 - Chromosome X - TARDBP\_M337V\_A01





# Scan 280 - Chromosome Y - TARDBP\_M337V\_A01





position (Mb) horizontal line = 0.5000 0.3333 0.6667