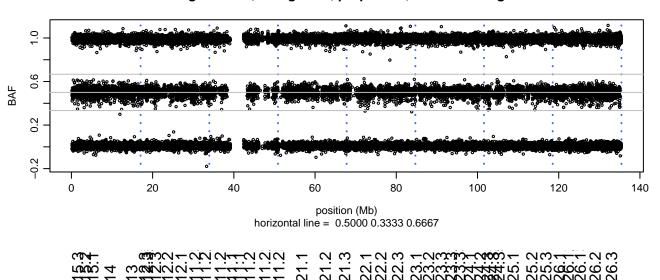

## Scan 280 - Chromosome 1 - TARDBP\_M337V\_A01





## Scan 280 - Chromosome 2 - TARDBP\_M337V\_A01





## Scan 280 - Chromosome 3 - TARDBP\_M337V\_A01





## Scan 280 - Chromosome 4 - TARDBP\_M337V\_A01





#### Scan 280 - Chromosome 5 - TARDBP\_M337V\_A01





## Scan 280 - Chromosome 6 - TARDBP\_M337V\_A01





#### Scan 280 - Chromosome 7 - TARDBP\_M337V\_A01





## Scan 280 - Chromosome 8 - TARDBP\_M337V\_A01





## Scan 280 - Chromosome 9 - TARDBP\_M337V\_A01





## Scan 280 - Chromosome 10 - TARDBP\_M337V\_A01





# Scan 280 - Chromosome 11 - TARDBP\_M337V\_A01





#### Scan 280 - Chromosome 12 - TARDBP\_M337V\_A01





#### Scan 280 - Chromosome 13 - TARDBP\_M337V\_A01





#### Scan 280 - Chromosome 14 - TARDBP\_M337V\_A01





#### Scan 280 - Chromosome 15 - TARDBP\_M337V\_A01





#### Scan 280 - Chromosome 16 - TARDBP\_M337V\_A01





#### Scan 280 - Chromosome 17 - TARDBP\_M337V\_A01





#### Scan 280 - Chromosome 18 - TARDBP\_M337V\_A01







#### Scan 280 - Chromosome 19 - TARDBP\_M337V\_A01







#### Scan 280 - Chromosome 20 - TARDBP\_M337V\_A01



green=AA, orange=AB, purple=BB, black=missing



#### Scan 280 - Chromosome 21 - TARDBP\_M337V\_A01



green=AA, orange=AB, purple=BB, black=missing



## Scan 280 - Chromosome 22 - TARDBP\_M337V\_A01



green=AA, orange=AB, purple=BB, bla