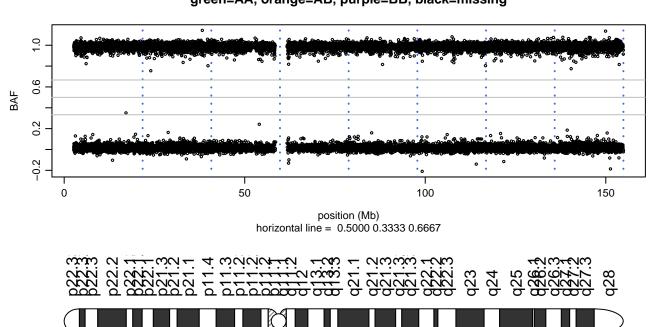

280 - Chromosome 12 - TARDBP\_M337V\_A01





#### Scan 280 - Chromosome 13 - TARDBP\_M337V\_A01





#### Scan 280 - Chromosome 14 - TARDBP\_M337V\_A01





#### Scan 280 - Chromosome 15 - TARDBP\_M337V\_A01





#### Scan 280 - Chromosome 16 - TARDBP\_M337V\_A01





#### Scan 280 - Chromosome 17 - TARDBP\_M337V\_A01





#### Scan 280 - Chromosome 18 - TARDBP\_M337V\_A01







#### Scan 280 - Chromosome 19 - TARDBP\_M337V\_A01







#### Scan 280 - Chromosome 20 - TARDBP\_M337V\_A01



green=AA, orange=AB, purple=BB, black=missing



#### Scan 280 - Chromosome 21 - TARDBP\_M337V\_A01



green=AA, orange=AB, purple=BB, black=missing



## Scan 280 - Chromosome 22 - TARDBP\_M337V\_A01



green=AA, orange=AB, purple=BB, black=missing



## Scan 280 - Chromosome X - TARDBP\_M337V\_A01





# Scan 280 - Chromosome Y - TARDBP\_M337V\_A01





position (Mb) horizontal line = 0.5000 0.3333 0.6667