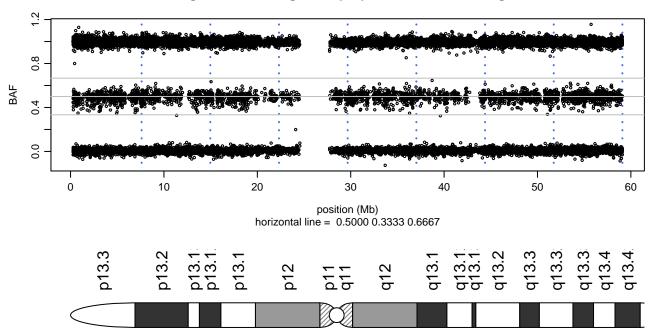

5 - TARDBP\_M337V\_A01





## Scan 280 - Chromosome 6 - TARDBP\_M337V\_A01





#### Scan 280 - Chromosome 7 - TARDBP\_M337V\_A01





## Scan 280 - Chromosome 8 - TARDBP\_M337V\_A01





## Scan 280 - Chromosome 9 - TARDBP\_M337V\_A01





## Scan 280 - Chromosome 10 - TARDBP\_M337V\_A01





# Scan 280 - Chromosome 11 - TARDBP\_M337V\_A01





#### Scan 280 - Chromosome 12 - TARDBP\_M337V\_A01





#### Scan 280 - Chromosome 13 - TARDBP\_M337V\_A01





#### Scan 280 - Chromosome 14 - TARDBP\_M337V\_A01





#### Scan 280 - Chromosome 15 - TARDBP\_M337V\_A01





#### Scan 280 - Chromosome 16 - TARDBP\_M337V\_A01





#### Scan 280 - Chromosome 17 - TARDBP\_M337V\_A01





#### Scan 280 - Chromosome 18 - TARDBP\_M337V\_A01







#### Scan 280 - Chromosome 19 - TARDBP\_M337V\_A01







#### Scan 280 - Chromosome 20 - TARDBP\_M337V\_A01



green=AA, orange=AB, purple=BB, black=missing



#### Scan 280 - Chromosome 21 - TARDBP\_M337V\_A01



green=AA, orange=AB, purple=BB, black=missing



## Scan 280 - Chromosome 22 - TARDBP\_M337V\_A01



green=AA, orange=AB, purple=BB, black=missing



## Scan 280 - Chromosome X - TARDBP\_M337V\_A01





# Scan 280 - Chromosome Y - TARDBP\_M337V\_A01





position (Mb) horizontal line = 0.5000 0.3333 0.6667