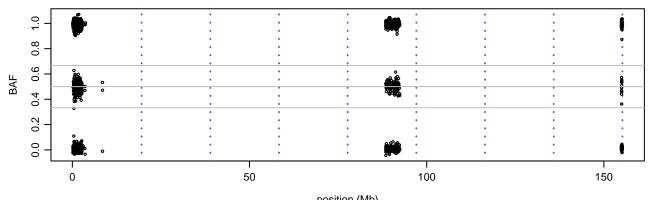

can 280 - Chromosome 13 - TARDBP\_M337V\_A01





#### Scan 280 - Chromosome 14 - TARDBP\_M337V\_A01





#### Scan 280 - Chromosome 15 - TARDBP\_M337V\_A01





#### Scan 280 - Chromosome 16 - TARDBP\_M337V\_A01





#### Scan 280 - Chromosome 17 - TARDBP\_M337V\_A01





#### Scan 280 - Chromosome 18 - TARDBP\_M337V\_A01







#### Scan 280 - Chromosome 19 - TARDBP\_M337V\_A01







#### Scan 280 - Chromosome 20 - TARDBP\_M337V\_A01



green=AA, orange=AB, purple=BB, black=missing



#### Scan 280 - Chromosome 21 - TARDBP\_M337V\_A01



green=AA, orange=AB, purple=BB, black=missing



## Scan 280 - Chromosome 22 - TARDBP\_M337V\_A01



green=AA, orange=AB, purple=BB, black=missing



## Scan 280 - Chromosome X - TARDBP\_M337V\_A01





# Scan 280 - Chromosome Y - TARDBP\_M337V\_A01





position (Mb) horizontal line = 0.5000 0.3333 0.6667