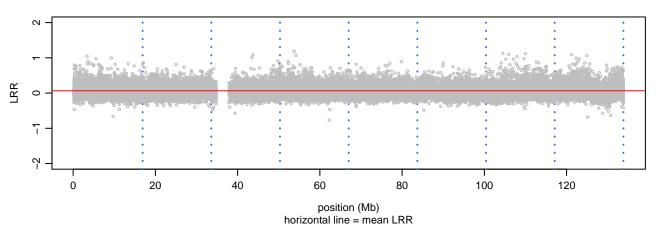

## Scan 280 - Chromosome 1 - TARDBP\_M337V\_A01





## Scan 280 - Chromosome 2 - TARDBP\_M337V\_A01





## Scan 280 - Chromosome 3 - TARDBP\_M337V\_A01





## Scan 280 - Chromosome 4 - TARDBP\_M337V\_A01





#### Scan 280 - Chromosome 5 - TARDBP\_M337V\_A01





## Scan 280 - Chromosome 6 - TARDBP\_M337V\_A01





#### Scan 280 - Chromosome 7 - TARDBP\_M337V\_A01





## Scan 280 - Chromosome 8 - TARDBP\_M337V\_A01





## Scan 280 - Chromosome 9 - TARDBP\_M337V\_A01





## Scan 280 - Chromosome 10 - TARDBP\_M337V\_A01





# Scan 280 - Chromosome 11 - TARDBP\_M337V\_A01





#### Scan 280 - Chromosome 12 - TARDBP\_M337V\_A01





#### Scan 280 - Chromosome 13 - TARDBP\_M337V\_A01





#### Scan 280 - Chromosome 14 - TARDBP\_M337V\_A01





#### Scan 280 - Chromosome 15 - TARDBP\_M337V\_A01





#### Scan 280 - Chromosome 16 - TARDBP\_M337V\_A01





#### Scan 280 - Chromosome 17 - TARDBP\_M337V\_A01





#### Scan 280 - Chromosome 18 - TARDBP\_M337V\_A01







#### Scan 280 - Chromosome 19 - TARDBP\_M337V\_A01







#### Scan 280 - Chromosome 20 - TARDBP\_M337V\_A01



green=AA, orange=AB, purple=BB, black=missing



#### Scan 280 - Chromosome 21 - TARDBP\_M337V\_A01



green=AA, orange=AB, purple=BB, black=missing



## Scan 280 - Chromosome 22 - TARDBP\_M337V\_A01



green=AA, orange=AB, purple=BB, black=missing



## Scan 280 - Chromosome X - TARDBP\_M337V\_A01





# Scan 280 - Chromosome Y - TARDBP\_M337