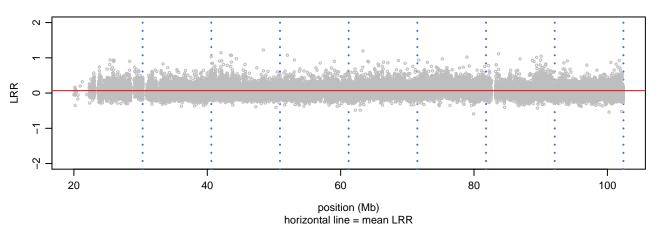

280 - Chromosome 1 - TARDBP\_M337V\_A01





## Scan 280 - Chromosome 2 - TARDBP\_M337V\_A01





## Scan 280 - Chromosome 3 - TARDBP\_M337V\_A01





## Scan 280 - Chromosome 4 - TARDBP\_M337V\_A01





#### Scan 280 - Chromosome 5 - TARDBP\_M337V\_A01





## Scan 280 - Chromosome 6 - TARDBP\_M337V\_A01





#### Scan 280 - Chromosome 7 - TARDBP\_M337V\_A01





## Scan 280 - Chromosome 8 - TARDBP\_M337V\_A01





## Scan 280 - Chromosome 9 - TARDBP\_M337V\_A01





## Scan 280 - Chromosome 10 - TARDBP\_M337V\_A01





# Scan 280 - Chromosome 11 - TARDBP\_M337V\_A01





#### Scan 280 - Chromosome 12 - TARDBP\_M337V\_A01





#### Scan 280 - Chromosome 13 - TARDBP\_M337V\_A01





#### Scan 280 - Chromosome 14 - TARDBP\_M337V\_A01





#### Scan 280 - Chromosome 15 - TARDBP\_M337V\_A01





#### Scan 280 - Chromosome 16 - TARDBP\_M337V\_A01





#### Scan 280 - Chromosome 17 - TARDBP\_M337V\_A01





#### Scan 280 - Chromosome 18 - TARDBP\_M337V\_A01







#### Scan 280 - Chromosome 19 - TARDBP\_M337V\_A01







#### Scan 280 - Chromosome 20 - TARDBP\_M337V\_A01



green=AA, orange=AB, purple=BB, black=missing



#### Scan 280 - Chromosome 21 - TARDBP\_M337V\_A01



green=AA, orange=AB, purple=BB, black=missing



## Scan 280 - Chromosome 22 - TARDBP\_M337V\_A01



green=AA, orange=AB, purple=BB, black=missing



## Scan 280 - Chromosome X - TARDBP\_M337V\_A01





# Scan 280 - Chromosome Y - TARDBP\_M337V\_A01





position (Mb) horizontal line = 0.5000 0.3333 0.6667