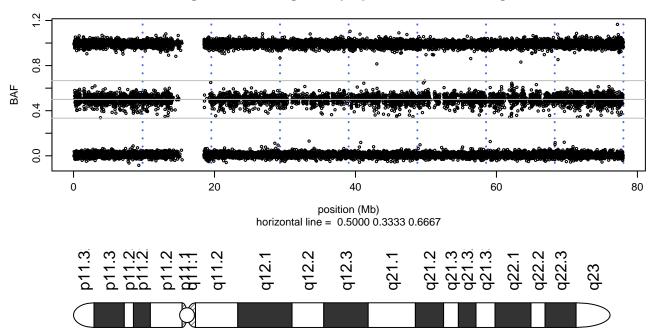

ome 4 - TARDBP\_M337V\_A01





#### Scan 280 - Chromosome 5 - TARDBP\_M337V\_A01





## Scan 280 - Chromosome 6 - TARDBP\_M337V\_A01





#### Scan 280 - Chromosome 7 - TARDBP\_M337V\_A01





## Scan 280 - Chromosome 8 - TARDBP\_M337V\_A01





## Scan 280 - Chromosome 9 - TARDBP\_M337V\_A01





## Scan 280 - Chromosome 10 - TARDBP\_M337V\_A01





# Scan 280 - Chromosome 11 - TARDBP\_M337V\_A01





#### Scan 280 - Chromosome 12 - TARDBP\_M337V\_A01





#### Scan 280 - Chromosome 13 - TARDBP\_M337V\_A01





#### Scan 280 - Chromosome 14 - TARDBP\_M337V\_A01





#### Scan 280 - Chromosome 15 - TARDBP\_M337V\_A01





#### Scan 280 - Chromosome 16 - TARDBP\_M337V\_A01





#### Scan 280 - Chromosome 17 - TARDBP\_M337V\_A01





#### Scan 280 - Chromosome 18 - TARDBP\_M337V\_A01







#### Scan 280 - Chromosome 19 - TARDBP\_M337V\_A01







#### Scan 280 - Chromosome 20 - TARDBP\_M337V\_A01



green=AA, orange=AB, purple=BB, black=missing



#### Scan 280 - Chromosome 21 - TARDBP\_M337V\_A01



green=AA, orange=AB, purple=BB, black=missing



## Scan 280 - Chromosome 22 - TARDBP\_M337V\_A01



green=AA, orange=AB, purple=BB, black=missing



## Scan 280 - Chromosome X - TARDBP\_M337V\_A01





# Scan 280 - Chromosome Y - TARDBP\_M337V\_A01





position (Mb) horizontal line = 0.5000 0.3333 0.6667