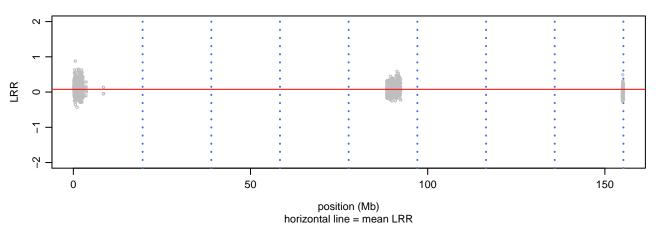

Scan 280 - Chromosome 13 - TARDBP\_M337V\_A01





#### Scan 280 - Chromosome 14 - TARDBP\_M337V\_A01





#### Scan 280 - Chromosome 15 - TARDBP\_M337V\_A01





#### Scan 280 - Chromosome 16 - TARDBP\_M337V\_A01





#### Scan 280 - Chromosome 17 - TARDBP\_M337V\_A01





#### Scan 280 - Chromosome 18 - TARDBP\_M337V\_A01







#### Scan 280 - Chromosome 19 - TARDBP\_M337V\_A01







#### Scan 280 - Chromosome 20 - TARDBP\_M337V\_A01



green=AA, orange=AB, purple=BB, black=missing



#### Scan 280 - Chromosome 21 - TARDBP\_M337V\_A01



green=AA, orange=AB, purple=BB, black=missing



## Scan 280 - Chromosome 22 - TARDBP\_M337V\_A01



green=AA, orange=AB, purple=BB, black=missing



## Scan 280 - Chromosome X - TARDBP\_M337V\_A01





# Scan 280 - Chromosome Y - TARDBP\_M337V\_A01





position (Mb) horizontal line = 0.5000 0.3333 0.6667