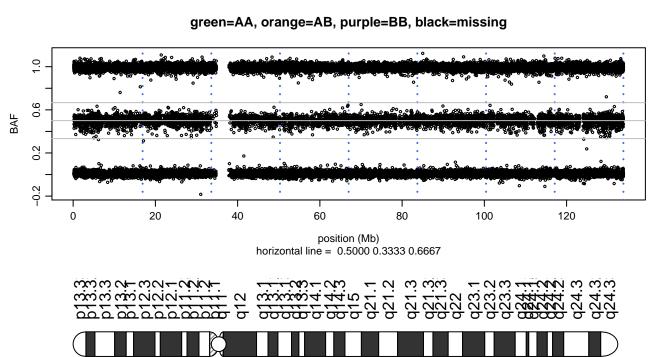

## Scan 280 - Chromosome 1 - TARDBP\_M337V\_A01





## Scan 280 - Chromosome 2 - TARDBP\_M337V\_A01





## Scan 280 - Chromosome 3 - TARDBP\_M337V\_A01





## Scan 280 - Chromosome 4 - TARDBP\_M337V\_A01





#### Scan 280 - Chromosome 5 - TARDBP\_M337V\_A01





## Scan 280 - Chromosome 6 - TARDBP\_M337V\_A01





#### Scan 280 - Chromosome 7 - TARDBP\_M337V\_A01





## Scan 280 - Chromosome 8 - TARDBP\_M337V\_A01





## Scan 280 - Chromosome 9 - TARDBP\_M337V\_A01





## Scan 280 - Chromosome 10 - TARDBP\_M337V\_A01





# Scan 280 - Chromosome 11 - TARDBP\_M337V\_A01





#### Scan 280 - Chromosome 12 - TARDBP\_M337V\_A01





#### Scan 280 - Chromosome 13 - TARDBP\_M337V\_A01





#### Scan 280 - Chromosome 14 - TARDBP\_M337V\_A01





#### Scan 280 - Chromosome 15 - TARDBP\_M337V\_A01





#### Scan 280 - Chromosome 16 - TARDBP\_M337V\_A01





#### Scan 280 - Chromosome 17 - TARDBP\_M337V\_A01





#### Scan 280 - Chromosome 18 - TARDBP\_M337V\_A01







#### Scan 280 - Chromosome 19 - TARDBP\_M337V\_A01







#### Scan 280 - Chromosome 20 - TARDBP\_M337V\_A01



green=AA, orange=AB, purple=BB, black=missing



#### Scan 280 - Chromosome 21 - TARDBP\_M337V\_A01



green=AA, orange=AB, purple=BB, black=missing



## Scan 280 - Chromosome 22 - TARDBP\_M337V\_A01



green=AA, orange=AB, purple=BB, black=missing



## Scan 280 - Chromosome X - TARDBP\_M337V\_A01





# Scan 280 - Chromosome Y - TARDBP\_M337V\