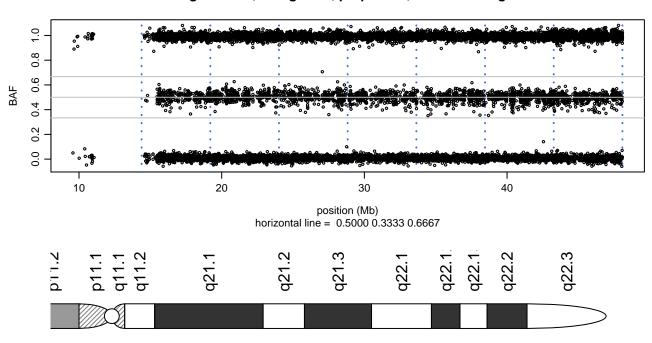

romosome 9 - TARDBP\_M337V\_A01





## Scan 280 - Chromosome 10 - TARDBP\_M337V\_A01





# Scan 280 - Chromosome 11 - TARDBP\_M337V\_A01





#### Scan 280 - Chromosome 12 - TARDBP\_M337V\_A01





#### Scan 280 - Chromosome 13 - TARDBP\_M337V\_A01





#### Scan 280 - Chromosome 14 - TARDBP\_M337V\_A01





#### Scan 280 - Chromosome 15 - TARDBP\_M337V\_A01





#### Scan 280 - Chromosome 16 - TARDBP\_M337V\_A01





#### Scan 280 - Chromosome 17 - TARDBP\_M337V\_A01





#### Scan 280 - Chromosome 18 - TARDBP\_M337V\_A01







#### Scan 280 - Chromosome 19 - TARDBP\_M337V\_A01







#### Scan 280 - Chromosome 20 - TARDBP\_M337V\_A01



green=AA, orange=AB, purple=BB, black=missing



#### Scan 280 - Chromosome 21 - TARDBP\_M337V\_A01



green=AA, orange=AB, purple=BB, black=missing



## Scan 280 - Chromosome 22 - TARDBP\_M337V\_A01



green=AA, orange=AB, purple=BB, black=missing



## Scan 280 - Chromosome X - TARDBP\_M337V\_A01





# Scan 280 - Chromosome Y - TARDBP\_M337V\_A01





position (Mb) horizontal line = 0.5000 0.3333 0.6667