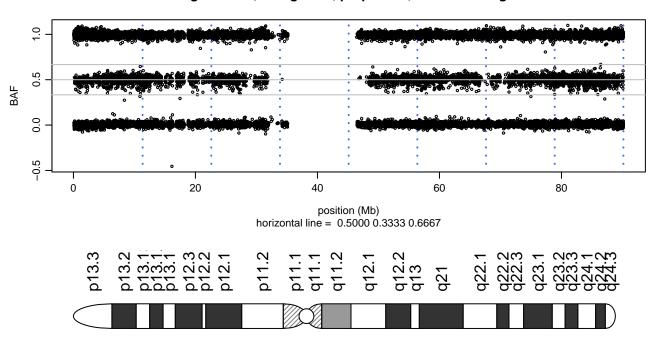

Chromosome 2 - TARDBP\_M337V\_A01





## Scan 280 - Chromosome 3 - TARDBP\_M337V\_A01





## Scan 280 - Chromosome 4 - TARDBP\_M337V\_A01





#### Scan 280 - Chromosome 5 - TARDBP\_M337V\_A01





## Scan 280 - Chromosome 6 - TARDBP\_M337V\_A01





#### Scan 280 - Chromosome 7 - TARDBP\_M337V\_A01





## Scan 280 - Chromosome 8 - TARDBP\_M337V\_A01





## Scan 280 - Chromosome 9 - TARDBP\_M337V\_A01





## Scan 280 - Chromosome 10 - TARDBP\_M337V\_A01





# Scan 280 - Chromosome 11 - TARDBP\_M337V\_A01





#### Scan 280 - Chromosome 12 - TARDBP\_M337V\_A01





#### Scan 280 - Chromosome 13 - TARDBP\_M337V\_A01





#### Scan 280 - Chromosome 14 - TARDBP\_M337V\_A01





#### Scan 280 - Chromosome 15 - TARDBP\_M337V\_A01





#### Scan 280 - Chromosome 16 - TARDBP\_M337V\_A01





#### Scan 280 - Chromosome 17 - TARDBP\_M337V\_A01





#### Scan 280 - Chromosome 18 - TARDBP\_M337V\_A01







#### Scan 280 - Chromosome 19 - TARDBP\_M337V\_A01







#### Scan 280 - Chromosome 20 - TARDBP\_M337V\_A01



green=AA, orange=AB, purple=BB, black=missing



#### Scan 280 - Chromosome 21 - TARDBP\_M337V\_A01



green=AA, orange=AB, purple=BB, black=missing



## Scan 280 - Chromosome 22 - TARDBP\_M337V\_A01



green=AA, orange=AB, purple=BB, black=missing



## Scan 280 - Chromosome X - TARDBP\_M337V\_A01





# Scan 280 - Chromosome Y - TARDBP\_M337V\_A01





position (Mb) horizontal line = 0.5000 0.3333 0.6667