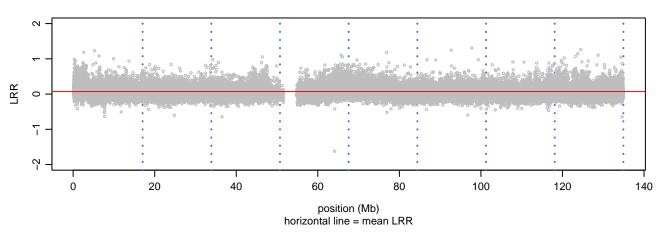

## Scan 280 - Chromosome 1 - TARDBP\_M337V\_A01





## Scan 280 - Chromosome 2 - TARDBP\_M337V\_A01





## Scan 280 - Chromosome 3 - TARDBP\_M337V\_A01





## Scan 280 - Chromosome 4 - TARDBP\_M337V\_A01





#### Scan 280 - Chromosome 5 - TARDBP\_M337V\_A01





## Scan 280 - Chromosome 6 - TARDBP\_M337V\_A01





#### Scan 280 - Chromosome 7 - TARDBP\_M337V\_A01





## Scan 280 - Chromosome 8 - TARDBP\_M337V\_A01





## Scan 280 - Chromosome 9 - TARDBP\_M337V\_A01





## Scan 280 - Chromosome 10 - TARDBP\_M337V\_A01





# Scan 280 - Chromosome 11 - TARDBP\_M337V\_A01





#### Scan 280 - Chromosome 12 - TARDBP\_M337V\_A01





#### Scan 280 - Chromosome 13 - TARDBP\_M337V\_A01





#### Scan 280 - Chromosome 14 - TARDBP\_M337V\_A01





#### Scan 280 - Chromosome 15 - TARDBP\_M337V\_A01





#### Scan 280 - Chromosome 16 - TARDBP\_M337V\_A01





#### Scan 280 - Chromosome 17 - TARDBP\_M337V\_A01





#### Scan 280 - Chromosome 18 - TARDBP\_M337V\_A01







#### Scan 280 - Chromosome 19 - TARDBP\_M337V\_A01







#### Scan 280 - Chromosome 20 - TARDBP\_M337V\_A01



green=AA, orange=AB, purple=BB, black=missing



#### Scan 280 - Chromosome 21 - TARDBP\_M337V\_A01



green=AA, orange=AB, purple=BB, black=missing



## Scan 280 - Chromosome 22 - TARDBP\_M337V\_A01



green=AA, orange=AB, purple=BB, black=missing



## Scan 280 - Chromosome X - TARDBP\_