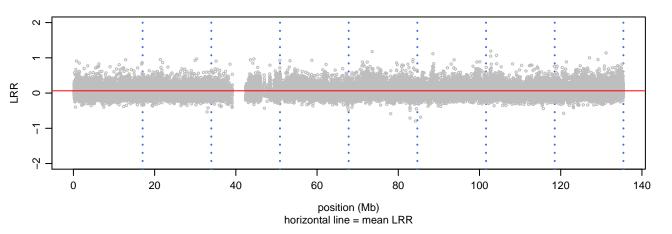

## Scan 280 - Chromosome 1 - TARDBP\_M337V\_A01





## Scan 280 - Chromosome 2 - TARDBP\_M337V\_A01





## Scan 280 - Chromosome 3 - TARDBP\_M337V\_A01





## Scan 280 - Chromosome 4 - TARDBP\_M337V\_A01





#### Scan 280 - Chromosome 5 - TARDBP\_M337V\_A01





## Scan 280 - Chromosome 6 - TARDBP\_M337V\_A01





#### Scan 280 - Chromosome 7 - TARDBP\_M337V\_A01





## Scan 280 - Chromosome 8 - TARDBP\_M337V\_A01





## Scan 280 - Chromosome 9 - TARDBP\_M337V\_A01





## Scan 280 - Chromosome 10 - TARDBP\_M337V\_A01





# Scan 280 - Chromosome 11 - TARDBP\_M337V\_A01





#### Scan 280 - Chromosome 12 - TARDBP\_M337V\_A01





#### Scan 280 - Chromosome 13 - TARDBP\_M337V\_A01





#### Scan 280 - Chromosome 14 - TARDBP\_M337V\_A01





#### Scan 280 - Chromosome 15 - TARDBP\_M337V\_A01





#### Scan 280 - Chromosome 16 - TARDBP\_M337V\_A01





#### Scan 280 - Chromosome 17 - TARDBP\_M337V\_A01





#### Scan 280 - Chromosome 18 - TARDBP\_M337V\_A01







#### Scan 280 - Chromosome 19 - TARDBP\_M337V\_A01







#### Scan 280 - Chromosome 20 - TARDBP\_M337V\_A01



green=AA, orange=AB, purple=BB, black=missing



#### Scan 280 - Chromosome 21 - TARDBP\_M337V\_A01



green=AA, orange=AB, purple=BB, black=missing



## Scan 280 - Chromosome 22 - TARDBP\_M337V\_A01



green=AA, orange=AB, purple=BB, b