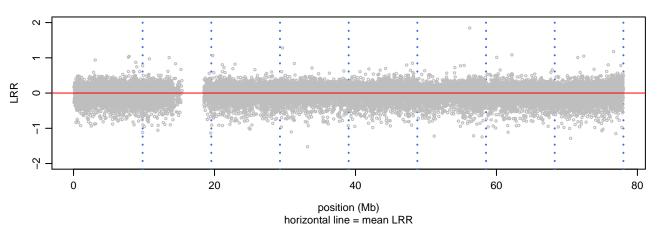

Chromosome 4 - FUS\_R216C\_E06





### Scan 280 - Chromosome 5 - FUS\_R216C\_E06





### Scan 280 - Chromosome 6 - FUS\_R216C\_E06





### Scan 280 - Chromosome 7 - FUS\_R216C\_E06





### Scan 280 - Chromosome 8 - FUS\_R216C\_E06



green=AA, orange=AB, purple=BB, black=missing



### Scan 280 - Chromosome 9 - FUS\_R216C\_E06





### Scan 280 - Chromosome 10 - FUS\_R216C\_E06





### Scan 280 - Chromosome 11 - FUS\_R216C\_E06





### Scan 280 - Chromosome 12 - FUS\_R216C\_E06





### Scan 280 - Chromosome 13 - FUS\_R216C\_E06





### Scan 280 - Chromosome 14 - FUS\_R216C\_E06





### Scan 280 - Chromosome 15 - FUS\_R216C\_E06





# Scan 280 - Chromosome 16 - FUS\_R216C\_E06





### Scan 280 - Chromosome 17 - FUS\_R216C\_E06





### Scan 280 - Chromosome 18 - FUS\_R216C\_E06





### Scan 280 - Chromosome 19 - FUS\_R216C\_E06



green=AA, orange=AB, purple=BB, black=missing



### Scan 280 - Chromosome 20 - FUS\_R216C\_E06





Scan 280 - Chromosome 21 - FUS\_R216C\_E06



green=AA, orange=AB, purple=BB, black=missing



### Scan 280 - Chromosome 22 - FUS\_R216C\_E06





### Scan 280 - Chromosome X - FUS\_R216C\_E06





# Scan 280 - Chromosome Y - FUS\_R216C\_E06