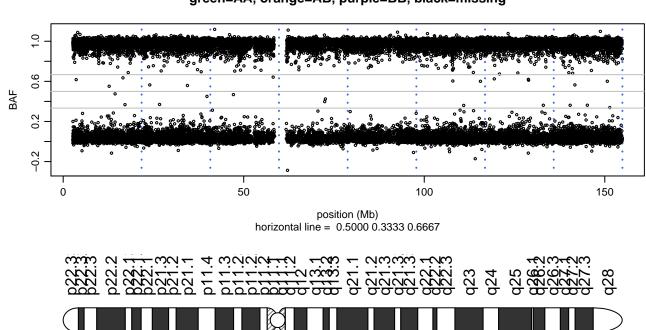

### Scan 280 - Chromosome 1 - FUS\_R216C\_E06

### Scan 280 - Chromosome 2 - FUS\_R216C\_E06

### Scan 280 - Chromosome 3 - FUS\_R216C\_E06

### Scan 280 - Chromosome 4 - FUS\_R216C\_E06

### Scan 280 - Chromosome 5 - FUS\_R216C\_E06

### Scan 280 - Chromosome 6 - FUS\_R216C\_E06

### Scan 280 - Chromosome 7 - FUS\_R216C\_E06

### Scan 280 - Chromosome 8 - FUS\_R216C\_E06

green=AA, orange=AB, purple=BB, black=missing