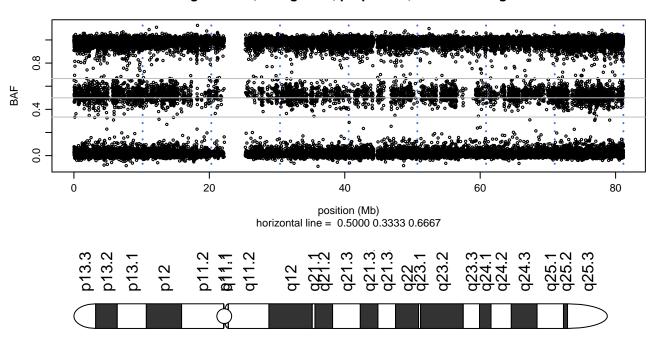

### Scan 280 - Chromosome 8 - FUS\_R216C\_E06

green=AA, orange=AB, purple=BB, black=missing

### Scan 280 - Chromosome 9 - FUS\_R216C\_E06