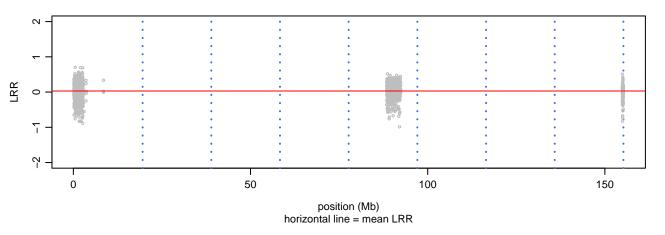

280 - Chromosome 11 - FUS\_R216C\_E06





### Scan 280 - Chromosome 12 - FUS\_R216C\_E06





### Scan 280 - Chromosome 13 - FUS\_R216C\_E06





### Scan 280 - Chromosome 14 - FUS\_R216C\_E06





### Scan 280 - Chromosome 15 - FUS\_R216C\_E06





# Scan 280 - Chromosome 16 - FUS\_R216C\_E06





### Scan 280 - Chromosome 17 - FUS\_R216C\_E06





### Scan 280 - Chromosome 18 - FUS\_R216C\_E06





### Scan 280 - Chromosome 19 - FUS\_R216C\_E06



green=AA, orange=AB, purple=BB, black=missing



### Scan 280 - Chromosome 20 - FUS\_R216C\_E06





Scan 280 - Chromosome 21 - FUS\_R216C\_E06



green=AA, orange=AB, purple=BB, black=missing



### Scan 280 - Chromosome 22 - FUS\_R216C\_E06





### Scan 280 - Chromosome X - FUS\_R216C\_E06





# Scan 280 - Chromosome Y - FUS\_R216C\_E06