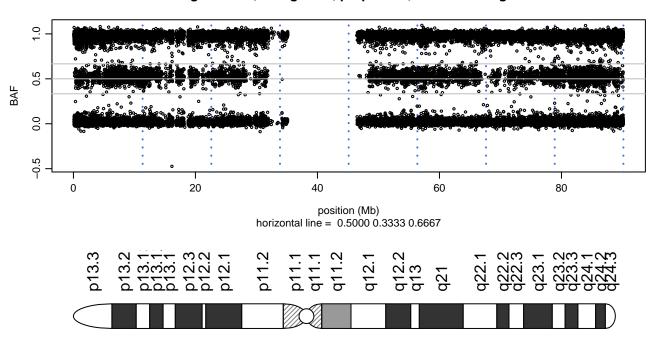

Chromosome 2 - FUS\_R216C\_E06





### Scan 280 - Chromosome 3 - FUS\_R216C\_E06





### Scan 280 - Chromosome 4 - FUS\_R216C\_E06





### Scan 280 - Chromosome 5 - FUS\_R216C\_E06





### Scan 280 - Chromosome 6 - FUS\_R216C\_E06





### Scan 280 - Chromosome 7 - FUS\_R216C\_E06





### Scan 280 - Chromosome 8 - FUS\_R216C\_E06



green=AA, orange=AB, purple=BB, black=missing



### Scan 280 - Chromosome 9 - FUS\_R216C\_E06





### Scan 280 - Chromosome 10 - FUS\_R216C\_E06





### Scan 280 - Chromosome 11 - FUS\_R216C\_E06





### Scan 280 - Chromosome 12 - FUS\_R216C\_E06





### Scan 280 - Chromosome 13 - FUS\_R216C\_E06





### Scan 280 - Chromosome 14 - FUS\_R216C\_E06





### Scan 280 - Chromosome 15 - FUS\_R216C\_E06





# Scan 280 - Chromosome 16 - FUS\_R216C\_E06





### Scan 280 - Chromosome 17 - FUS\_R216C\_E06





### Scan 280 - Chromosome 18 - FUS\_R216C\_E06





### Scan 280 - Chromosome 19 - FUS\_R216C\_E06



green=AA, orange=AB, purple=BB, black=missing



### Scan 280 - Chromosome 20 - FUS\_R216C\_E06





Scan 280 - Chromosome 21 - FUS\_R216C\_E06



green=AA, orange=AB, purple=BB, black=missing



### Scan 280 - Chromosome 22 - FUS\_R216C\_E06





### Scan 280 - Chromosome X - FUS\_R216C\_E06





# Scan 280 - Chromosome Y - FUS\_R216C\_E06