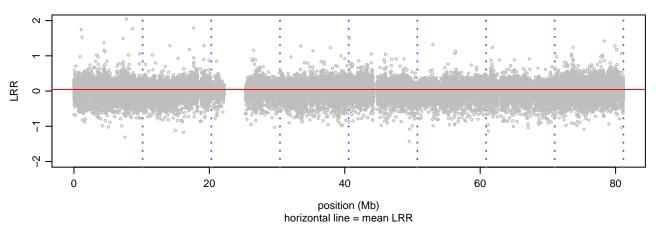

### Scan 280 - Chromosome 8 - FUS\_R216C\_E06

green=AA, orange=AB, purple=BB, black=missing

### Scan 280 - Chromosome 9 - FUS\_R216C\_E06