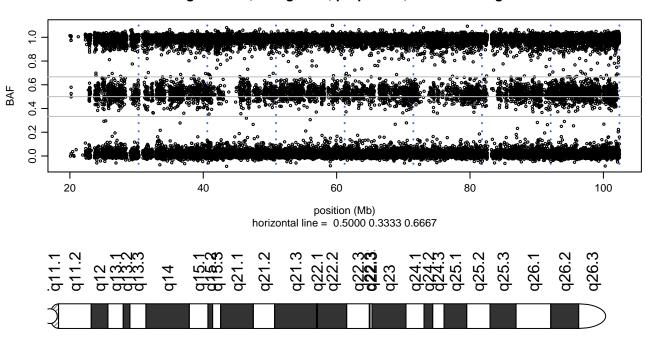

### Scan 280 - Chromosome 7 - FUS\_R216C\_E06

### Scan 280 - Chromosome 8 - FUS\_R216C\_E06

green=AA, orange=AB, purple=BB, black=missing