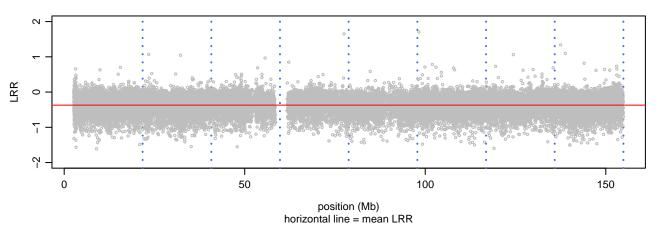

### Scan 280 - Chromosome 1 - FUS\_R216C\_E06

### Scan 280 - Chromosome 2 - FUS\_R216C\_E06

### Scan 280 - Chromosome 3 - FUS\_R216C\_E06

### Scan 280 - Chromosome 4 - FUS\_R216C\_E06

### Scan 280 - Chromosome 5 - FUS\_R216C\_E06

### Scan 280 - Chromosome 6 - FUS\_R216C\_E06

### Scan 280 - Chromosome 7 - FUS\_R216C\_E06

### Scan 280 - Chromosome 8 - FUS\_R216C\_E06

green=AA, orange=AB, purple=BB, black=missing