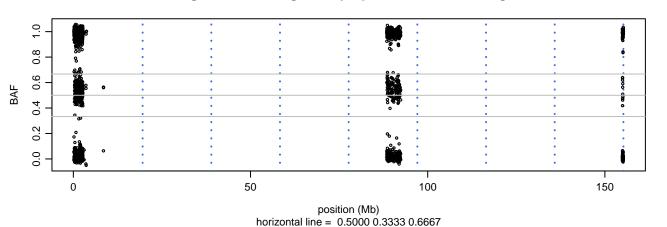

80 - Chromosome 11 - FUS\_R216C\_E06





### Scan 280 - Chromosome 12 - FUS\_R216C\_E06





### Scan 280 - Chromosome 13 - FUS\_R216C\_E06





### Scan 280 - Chromosome 14 - FUS\_R216C\_E06





### Scan 280 - Chromosome 15 - FUS\_R216C\_E06





# Scan 280 - Chromosome 16 - FUS\_R216C\_E06





### Scan 280 - Chromosome 17 - FUS\_R216C\_E06





### Scan 280 - Chromosome 18 - FUS\_R216C\_E06





### Scan 280 - Chromosome 19 - FUS\_R216C\_E06



green=AA, orange=AB, purple=BB, black=missing



### Scan 280 - Chromosome 20 - FUS\_R216C\_E06





Scan 280 - Chromosome 21 - FUS\_R216C\_E06



green=AA, orange=AB, purple=BB, black=missing



### Scan 280 - Chromosome 22 - FUS\_R216C\_E06





### Scan 280 - Chromosome X - FUS\_R216C\_E06





# Scan 280 - Chromosome Y - FUS\_R216C\_E06