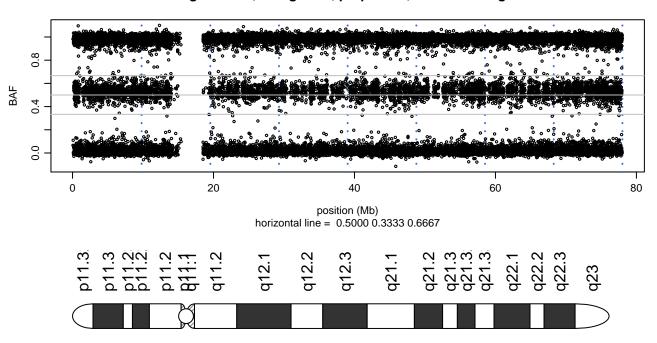

romosome 4 - FUS\_R216C\_E06





### Scan 280 - Chromosome 5 - FUS\_R216C\_E06





### Scan 280 - Chromosome 6 - FUS\_R216C\_E06





### Scan 280 - Chromosome 7 - FUS\_R216C\_E06





### Scan 280 - Chromosome 8 - FUS\_R216C\_E06



green=AA, orange=AB, purple=BB, black=missing



### Scan 280 - Chromosome 9 - FUS\_R216C\_E06





### Scan 280 - Chromosome 10 - FUS\_R216C\_E06





### Scan 280 - Chromosome 11 - FUS\_R216C\_E06





### Scan 280 - Chromosome 12 - FUS\_R216C\_E06





### Scan 280 - Chromosome 13 - FUS\_R216C\_E06





### Scan 280 - Chromosome 14 - FUS\_R216C\_E06





### Scan 280 - Chromosome 15 - FUS\_R216C\_E06





# Scan 280 - Chromosome 16 - FUS\_R216C\_E06





### Scan 280 - Chromosome 17 - FUS\_R216C\_E06





### Scan 280 - Chromosome 18 - FUS\_R216C\_E06





### Scan 280 - Chromosome 19 - FUS\_R216C\_E06



green=AA, orange=AB, purple=BB, black=missing



### Scan 280 - Chromosome 20 - FUS\_R216C\_E06





Scan 280 - Chromosome 21 - FUS\_R216C\_E06



green=AA, orange=AB, purple=BB, black=missing



### Scan 280 - Chromosome 22 - FUS\_R216C\_E06





### Scan 280 - Chromosome X - FUS\_R216C\_E06





# Scan 280 - Chromosome Y - FUS\_R216C\_E06