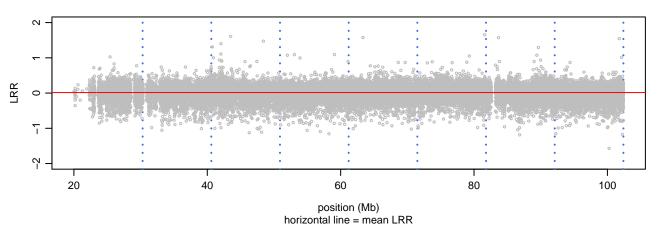

### Scan 280 - Chromosome 7 - FUS\_R216C\_E06

### Scan 280 - Chromosome 8 - FUS\_R216C\_E06

green=AA, orange=AB, purple=BB, black=missing