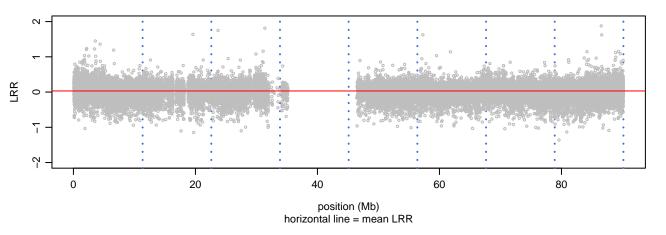

- Chromosome 2 - FUS\_R216C\_E06





### Scan 280 - Chromosome 3 - FUS\_R216C\_E06





### Scan 280 - Chromosome 4 - FUS\_R216C\_E06





### Scan 280 - Chromosome 5 - FUS\_R216C\_E06





### Scan 280 - Chromosome 6 - FUS\_R216C\_E06





### Scan 280 - Chromosome 7 - FUS\_R216C\_E06





### Scan 280 - Chromosome 8 - FUS\_R216C\_E06



green=AA, orange=AB, purple=BB, black=missing



### Scan 280 - Chromosome 9 - FUS\_R216C\_E06





### Scan 280 - Chromosome 10 - FUS\_R216C\_E06





### Scan 280 - Chromosome 11 - FUS\_R216C\_E06





### Scan 280 - Chromosome 12 - FUS\_R216C\_E06





### Scan 280 - Chromosome 13 - FUS\_R216C\_E06





### Scan 280 - Chromosome 14 - FUS\_R216C\_E06





### Scan 280 - Chromosome 15 - FUS\_R216C\_E06





# Scan 280 - Chromosome 16 - FUS\_R216C\_E06





### Scan 280 - Chromosome 17 - FUS\_R216C\_E06





### Scan 280 - Chromosome 18 - FUS\_R216C\_E06





### Scan 280 - Chromosome 19 - FUS\_R216C\_E06



green=AA, orange=AB, purple=BB, black=missing



### Scan 280 - Chromosome 20 - FUS\_R216C\_E06





Scan 280 - Chromosome 21 - FUS\_R216C\_E06



green=AA, orange=AB, purple=BB, black=missing



### Scan 280 - Chromosome 22 - FUS\_R216C\_E06





### Scan 280 - Chromosome X - FUS\_R216C\_E06





# Scan 280 - Chromosome Y - FUS\_R216C\_E06