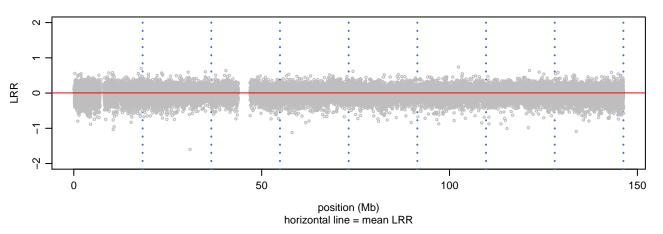

# Scan 280 - Chromosome 1 - APP\_E693G\_A07





# Scan 280 - Chromosome 2 - APP\_E693G\_A07







# Scan 280 - Chromosome 3 - APP\_E693G\_A07





# Scan 280 - Chromosome 4 - APP\_E693G\_A07





# Scan 280 - Chromosome 5 - APP\_E693G\_A07





# Scan 280 - Chromosome 6 - APP\_E693G\_A07





# Scan 280 - Chromosome 7 - APP\_E693G\_A07





# Scan 280 - Chromosome 8 - APP\_E693G\_A07





# Scan 280 - Chromosome 9 - APP\_E693G\_A07





# Scan 280 - Chromosome 10 - APP\_E693G\_A07





# Scan 280 - Chromosome 11 - APP\_E693G\_A07





# Scan 280 - Chromosome 12 - APP\_E693G\_A07





# Scan 280 - Chromosome 13 - APP\_E693G\_A07





# Scan 280 - Chromosome 14 - APP\_E693G\_A07





# Scan 280 - Chromosome 15 - APP\_E693G\_A07





# Scan 280 - Chromosome 16 - APP\_E693G\_A07





# Scan 280 - Chromosome 17 - APP\_E693G\_A07





# Scan 280 - Chromosome 18 - APP\_E693G\_A07





# Scan 280 - Chromosome 19 - APP\_E693G\_A07





# Scan 280 - Chromosome 20 - APP\_E693G\_A07





Scan 280 - Chromosome 21 - APP\_E693G\_A07



green=AA, orange=AB, purple=BB, black=missing



# Scan 280 - Chromosome 22 - APP\_E693G\_A07





# Scan 280 - Chromosome X - APP\_E693G\_A07





# S