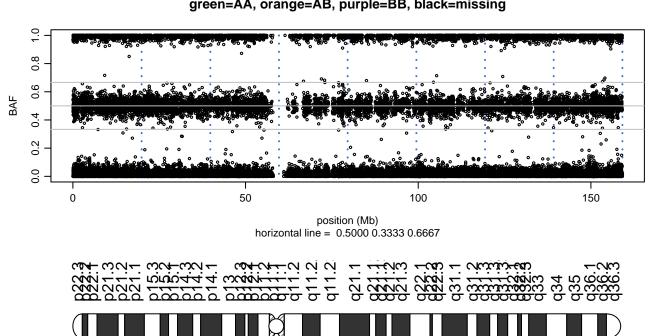

# Scan 280 - Chromosome 1 - APP\_E693G\_A07





# Scan 280 - Chromosome 2 - APP\_E693G\_A07







# Scan 280 - Chromosome 3 - APP\_E693G\_A07





# Scan 280 - Chromosome 4 - APP\_E693G\_A07





# Scan 280 - Chromosome 5 - APP\_E693G\_A07





# Scan 280 - Chromosome 6 - APP\_E693G\_A07





# Scan 280 - Chromosome 7 - APP\_E693G\_A07





# Scan 280 - Chromosome 8 - APP\_E693G\_A07





# Scan 280 - Chromosome 9 - APP\_E693G\_A07





# Scan 280 - Chromosome 10 - APP\_E693G\_A07





# Scan 280 - Chromosome 11 - APP\_E693G\_A07





# Scan 280 - Chromosome 12 - APP\_E693G\_A07





# Scan 280 - Chromosome 13 - APP\_E693G\_A07





# Scan 280 - Chromosome 14 - APP\_E693G\_A07





# Scan 280 - Chromosome 15 - APP\_E693G\_A07





# Scan 280 - Chromosome 16 - APP\_E693G\_A07





# Scan 280 - Chromosome 17 - APP\_E693G\_A07





# Scan 280 - Chromosome 18 - APP\_E693G\_A07





# Scan 280 - Chromosome 19 - APP\_E693G\_A07





# Scan 280 - Chromosome 20 - APP\_E693G\_A07





Scan 280 - Chromosome 21 - APP\_E693G\_A07



green=AA, orange=AB, purple=BB, black=missing



# Scan 280 - Chromosome 22 - APP\_E693G\_A07





# Sca