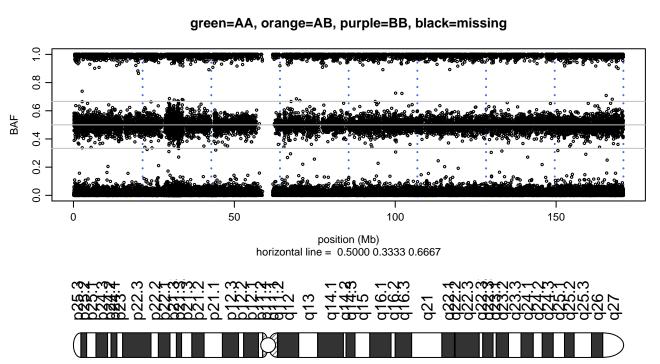

# Scan 280 - Chromosome 1 - APP\_E693G\_A07





# Scan 280 - Chromosome 2 - APP\_E693G\_A07







# Scan 280 - Chromosome 3 - APP\_E693G\_A07





# Scan 280 - Chromosome 4 - APP\_E693G\_A07





# Scan 280 - Chromosome 5 - APP\_E693G\_A07





# Scan 280 - Chromosome 6 - APP\_E693G\_A07





# Scan 280 - Chromosome 7 - APP\_E693G\_A07





# Scan 280 - Chromosome 8 - APP\_E693G\_A07





# Scan 280 - Chromosome 9 - APP\_E693G\_A07





# Scan 280 - Chromosome 10 - APP\_E693G\_A07





# Scan 280 - Chromosome 11 - APP\_E693G\_A07





# Scan 280 - Chromosome 12 - APP\_E693G\_A07





# Scan 280 - Chromosome 13 - APP\_E693G\_A07





# Scan 280 - Chromosome 14 - APP\_E693G\_A07





# Scan 280 - Chromosome 15 - APP\_E693G\_A07





# Scan 280 - Chromosome 16 - APP\_E693G\_A07





# Scan 280 - Chromosome 17 - APP\_E693G\_A07





# Scan 280 - Chromosome 18 - APP\_E693G\_A07





# Scan 280 - Chromosome 19 - APP\_E693G\_A07





# Scan 280 - Chromosome 20 - APP\_E693G\_A07





Scan 280 - Chromosome 21 - APP\_E693G\_A07



green=AA, orange=AB, purple=BB, black=missing



# Scan