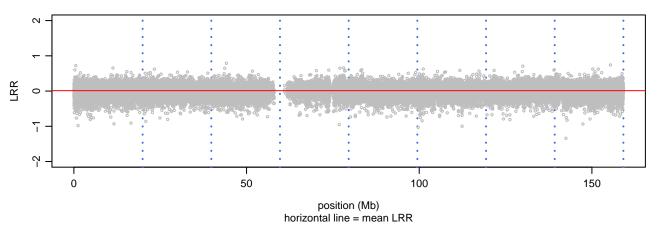

# Scan 280 - Chromosome 1 - APP\_E693G\_A07





# Scan 280 - Chromosome 2 - APP\_E693G\_A07







# Scan 280 - Chromosome 3 - APP\_E693G\_A07





# Scan 280 - Chromosome 4 - APP\_E693G\_A07





# Scan 280 - Chromosome 5 - APP\_E693G\_A07





# Scan 280 - Chromosome 6 - APP\_E693G\_A07





# Scan 280 - Chromosome 7 - APP\_E693G\_A07





# Scan 280 - Chromosome 8 - APP\_E693G\_A07





# Scan 280 - Chromosome 9 - APP\_E693G\_A07





# Scan 280 - Chromosome 10 - APP\_E693G\_A07





# Scan 280 - Chromosome 11 - APP\_E693G\_A07





# Scan 280 - Chromosome 12 - APP\_E693G\_A07





# Scan 280 - Chromosome 13 - APP\_E693G\_A07





# Scan 280 - Chromosome 14 - APP\_E693G\_A07





# Scan 280 - Chromosome 15 - APP\_E693G\_A07





# Scan 280 - Chromosome 16 - APP\_E693G\_A07





# Scan 280 - Chromosome 17 - APP\_E693G\_A07





# Scan 280 - Chromosome 18 - APP\_E693G\_A07





# Scan 280 - Chromosome 19 - APP\_E693G\_A07





# Scan 280 - Chromosome 20 - APP\_E693G\_A07





Scan 280 - Chromosome 21 - APP\_E693G\_A07



green=AA, orange=AB, purple=BB, black=missing



# Scan 280 - Chromosome 22 - APP\_E693G\_A07





# S