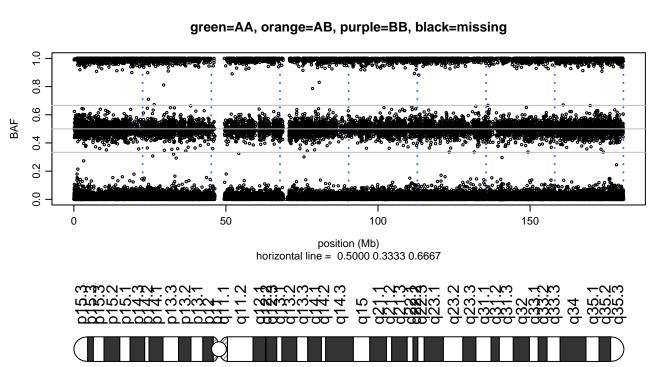

# Scan 280 - Chromosome 20 - APP\_E693G\_A07

Scan 280 - Chromosome 21 - APP\_E693G\_A07

green=AA, orange=AB, purple=BB, black=missing