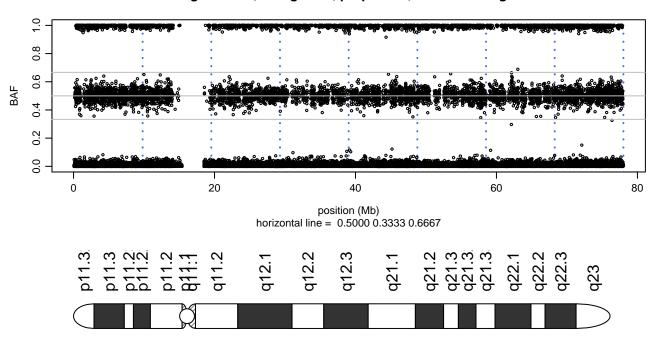

9V\_A01





## Scan 280 - Chromosome 4 - CHMP2B\_I29V\_A01





## Scan 280 - Chromosome 5 - CHMP2B\_I29V\_A01





## Scan 280 - Chromosome 6 - CHMP2B\_I29V\_A01





## Scan 280 - Chromosome 7 - CHMP2B\_I29V\_A01





## Scan 280 - Chromosome 8 - CHMP2B\_I29V\_A01





## Scan 280 - Chromosome 9 - CHMP2B\_I29V\_A01





## Scan 280 - Chromosome 10 - CHMP2B\_I29V\_A01





## Scan 280 - Chromosome 11 - CHMP2B\_I29V\_A01





## Scan 280 - Chromosome 12 - CHMP2B\_I29V\_A01





## Scan 280 - Chromosome 13 - CHMP2B\_I29V\_A01





## Scan 280 - Chromosome 14 - CHMP2B\_I29V\_A01





## Scan 280 - Chromosome 15 - CHMP2B\_I29V\_A01





## Scan 280 - Chromosome 16 - CHMP2B\_I29V\_A01





## Scan 280 - Chromosome 17 - CHMP2B\_I29V\_A01





## Scan 280 - Chromosome 18 - CHMP2B\_I29V\_A01





## Scan 280 - Chromosome 19 - CHMP2B\_I29V\_A01





## Scan 280 - Chromosome 20 - CHMP2B\_I29V\_A01



green=AA, orange=AB, purple=BB, black=missing



## Scan 280 - Chromosome 21 - CHMP2B\_I29V\_A01





## Scan 280 - Chromosome 22 - CHMP2B\_I29V\_A01





## Scan 280 - Chromosome X - CHMP2B\_I29V\_A01





# Scan 280 - Chromosome Y - CHMP2B\_I29V\_A01





position (Mb) horizontal line = 0.5000 0.3333 0.6667