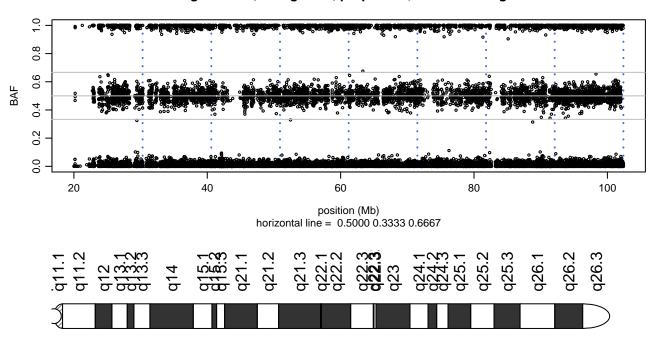

## Scan 280 - Chromosome 1 - CHMP2B\_I29V\_A01





## Scan 280 - Chromosome 2 - CHMP2B\_I29V\_A01





## Scan 280 - Chromosome 3 - CHMP2B\_I29V\_A01





## Scan 280 - Chromosome 4 - CHMP2B\_I29V\_A01





## Scan 280 - Chromosome 5 - CHMP2B\_I29V\_A01





## Scan 280 - Chromosome 6 - CHMP2B\_I29V\_A01





## Scan 280 - Chromosome 7 - CHMP2B\_I29V\_A01





## Scan 280 - Chromosome 8 - CHMP2B\_I29V\_A01





## Scan 280 - Chromosome 9 - CHMP2B\_I29V\_A01





## Scan 280 - Chromosome 10 - CHMP2B\_I29V\_A01





## Scan 280 - Chromosome 11 - CHMP2B\_I29V\_A01





## Scan 280 - Chromosome 12 - CHMP2B\_I29V\_A01





## Scan 280 - Chromosome 13 - CHMP2B\_I29V\_A01





## Scan 280 - Chromosome 14 - CHMP2B\_I29V\_A01





## Scan 280 - Chromosome 15 - CHMP2B\_I29V\_A01





## Scan 280 - Chromosome 16 - CHMP2B\_I29V\_A01





## Scan 280 - Chromosome 17 - CHMP2B\_I29V\_A01





## Scan 280 - Chromosome 18 - CHMP2B\_I29V\_A01





## Scan 280 - Chromosome 19 - CHMP2B\_I29V\_A01





## Scan 280 - Chromosome 20 - CHMP2B\_I29V\_A01



green=AA, orange=AB, purple=BB, black=missing



## Scan 280 - Chromosome 21 - CHMP2B\_I29V\_A01





## Scan 280 - Chromosome 22 - CHMP2B\_I29V\_A01





## Scan 280 - Chromosome X - CHMP2B\_I29V\_A01





# Scan 280 - Chromosome Y - CHMP2B\_I29V\_A01





position (Mb) horizontal line = 0.5000 0.3333 0.6667