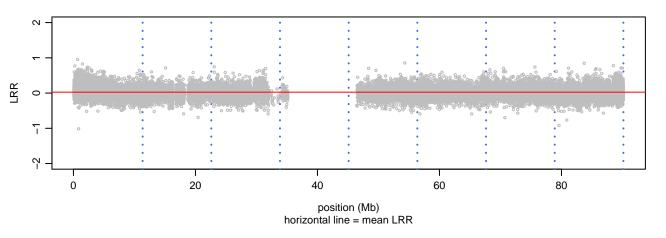

\_I29V\_A01





## Scan 280 - Chromosome 2 - CHMP2B\_I29V\_A01





## Scan 280 - Chromosome 3 - CHMP2B\_I29V\_A01





## Scan 280 - Chromosome 4 - CHMP2B\_I29V\_A01





## Scan 280 - Chromosome 5 - CHMP2B\_I29V\_A01





## Scan 280 - Chromosome 6 - CHMP2B\_I29V\_A01





## Scan 280 - Chromosome 7 - CHMP2B\_I29V\_A01





## Scan 280 - Chromosome 8 - CHMP2B\_I29V\_A01





## Scan 280 - Chromosome 9 - CHMP2B\_I29V\_A01





## Scan 280 - Chromosome 10 - CHMP2B\_I29V\_A01





## Scan 280 - Chromosome 11 - CHMP2B\_I29V\_A01





## Scan 280 - Chromosome 12 - CHMP2B\_I29V\_A01





## Scan 280 - Chromosome 13 - CHMP2B\_I29V\_A01





## Scan 280 - Chromosome 14 - CHMP2B\_I29V\_A01





## Scan 280 - Chromosome 15 - CHMP2B\_I29V\_A01





## Scan 280 - Chromosome 16 - CHMP2B\_I29V\_A01





## Scan 280 - Chromosome 17 - CHMP2B\_I29V\_A01





## Scan 280 - Chromosome 18 - CHMP2B\_I29V\_A01





## Scan 280 - Chromosome 19 - CHMP2B\_I29V\_A01





## Scan 280 - Chromosome 20 - CHMP2B\_I29V\_A01



green=AA, orange=AB, purple=BB, black=missing



## Scan 280 - Chromosome 21 - CHMP2B\_I29V\_A01





## Scan 280 - Chromosome 22 - CHMP2B\_I29V\_A01





## Scan 280 - Chromosome X - CHMP2B\_I29V\_A01





# Scan 280 - Chromosome Y - CHMP2B\_I29V\_A01





position (Mb) horizontal line = 0.5000 0.3333 0.6667