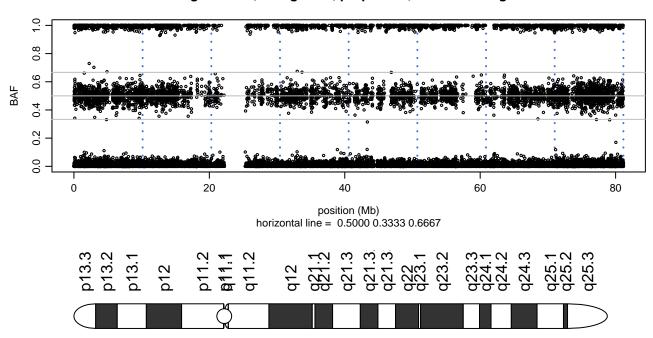

29V\_A01





## Scan 280 - Chromosome 3 - CHMP2B\_I29V\_A01





## Scan 280 - Chromosome 4 - CHMP2B\_I29V\_A01





## Scan 280 - Chromosome 5 - CHMP2B\_I29V\_A01





## Scan 280 - Chromosome 6 - CHMP2B\_I29V\_A01





## Scan 280 - Chromosome 7 - CHMP2B\_I29V\_A01





## Scan 280 - Chromosome 8 - CHMP2B\_I29V\_A01





## Scan 280 - Chromosome 9 - CHMP2B\_I29V\_A01





## Scan 280 - Chromosome 10 - CHMP2B\_I29V\_A01





## Scan 280 - Chromosome 11 - CHMP2B\_I29V\_A01





## Scan 280 - Chromosome 12 - CHMP2B\_I29V\_A01





## Scan 280 - Chromosome 13 - CHMP2B\_I29V\_A01





## Scan 280 - Chromosome 14 - CHMP2B\_I29V\_A01





## Scan 280 - Chromosome 15 - CHMP2B\_I29V\_A01





## Scan 280 - Chromosome 16 - CHMP2B\_I29V\_A01





## Scan 280 - Chromosome 17 - CHMP2B\_I29V\_A01





## Scan 280 - Chromosome 18 - CHMP2B\_I29V\_A01





## Scan 280 - Chromosome 19 - CHMP2B\_I29V\_A01





## Scan 280 - Chromosome 20 - CHMP2B\_I29V\_A01



green=AA, orange=AB, purple=BB, black=missing



## Scan 280 - Chromosome 21 - CHMP2B\_I29V\_A01





## Scan 280 - Chromosome 22 - CHMP2B\_I29V\_A01





## Scan 280 - Chromosome X - CHMP2B\_I29V\_A01





# Scan 280 - Chromosome Y - CHMP2B\_I29V\_A01





position (Mb) horizontal line = 0.5000 0.3333 0.6667