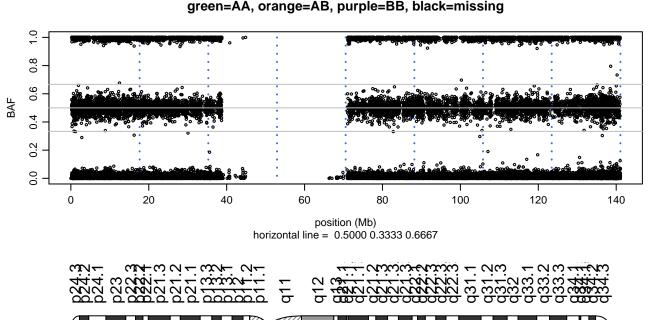

## Scan 280 - Chromosome 1 - CHMP2B\_I29V\_A01





## Scan 280 - Chromosome 2 - CHMP2B\_I29V\_A01





## Scan 280 - Chromosome 3 - CHMP2B\_I29V\_A01





## Scan 280 - Chromosome 4 - CHMP2B\_I29V\_A01





## Scan 280 - Chromosome 5 - CHMP2B\_I29V\_A01





## Scan 280 - Chromosome 6 - CHMP2B\_I29V\_A01





## Scan 280 - Chromosome 7 - CHMP2B\_I29V\_A01





## Scan 280 - Chromosome 8 - CHMP2B\_I29V\_A01





## Scan 280 - Chromosome 9 - CHMP2B\_I29V\_A01





## Scan 280 - Chromosome 10 - CHMP2B\_I29V\_A01





## Scan 280 - Chromosome 11 - CHMP2B\_I29V\_A01





## Scan 280 - Chromosome 12 - CHMP2B\_I29V\_A01





## Scan 280 - Chromosome 13 - CHMP2B\_I29V\_A01





## Scan 280 - Chromosome 14 - CHMP2B\_I29V\_A01





## Scan 280 - Chromosome 15 - CHMP2B\_I29V\_A01





## Scan 280 - Chromosome 16 - CHMP2B\_I29V\_A01





## Scan 280 - Chromosome 17 - CHMP2B\_I29V\_A01





## Scan 280 - Chromosome 18 - CHMP2B\_I29V\_A01





## Scan 280 - Chromosome 19 - CHMP2B\_I29V\_A01





## Scan 280 - Chromosome 20 - CHMP2B\_I29V\_A01



green=AA, orange=AB, purple=BB, black=missing



## Scan 280 - Chromosome 21 - CHMP2B\_I29V\_A01





## Scan 280 - Chromosome 22 - CHMP2B\_I29V\_A01





## Scan 280 - Chromosome X - CHMP2B\_I29V\_A01





# Scan 280