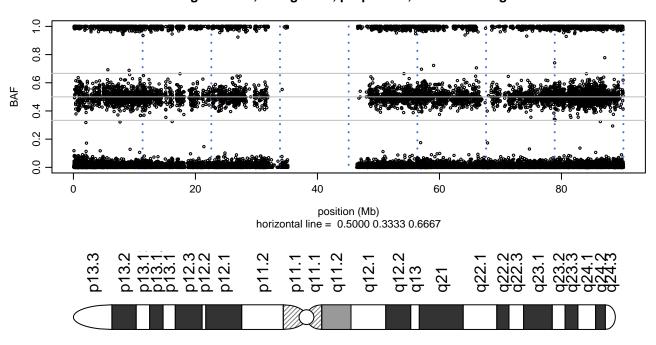

I29V\_A01





## Scan 280 - Chromosome 2 - CHMP2B\_I29V\_A01





## Scan 280 - Chromosome 3 - CHMP2B\_I29V\_A01





## Scan 280 - Chromosome 4 - CHMP2B\_I29V\_A01





## Scan 280 - Chromosome 5 - CHMP2B\_I29V\_A01





## Scan 280 - Chromosome 6 - CHMP2B\_I29V\_A01





## Scan 280 - Chromosome 7 - CHMP2B\_I29V\_A01





## Scan 280 - Chromosome 8 - CHMP2B\_I29V\_A01





## Scan 280 - Chromosome 9 - CHMP2B\_I29V\_A01





## Scan 280 - Chromosome 10 - CHMP2B\_I29V\_A01





## Scan 280 - Chromosome 11 - CHMP2B\_I29V\_A01





## Scan 280 - Chromosome 12 - CHMP2B\_I29V\_A01





## Scan 280 - Chromosome 13 - CHMP2B\_I29V\_A01





## Scan 280 - Chromosome 14 - CHMP2B\_I29V\_A01





## Scan 280 - Chromosome 15 - CHMP2B\_I29V\_A01





## Scan 280 - Chromosome 16 - CHMP2B\_I29V\_A01





## Scan 280 - Chromosome 17 - CHMP2B\_I29V\_A01





## Scan 280 - Chromosome 18 - CHMP2B\_I29V\_A01





## Scan 280 - Chromosome 19 - CHMP2B\_I29V\_A01





## Scan 280 - Chromosome 20 - CHMP2B\_I29V\_A01



green=AA, orange=AB, purple=BB, black=missing



## Scan 280 - Chromosome 21 - CHMP2B\_I29V\_A01





## Scan 280 - Chromosome 22 - CHMP2B\_I29V\_A01





## Scan 280 - Chromosome X - CHMP2B\_I29V\_A01





# Scan 280 - Chromosome Y - CHMP2B\_I29V\_A01





position (Mb) horizontal line = 0.5000 0.3333 0.6667