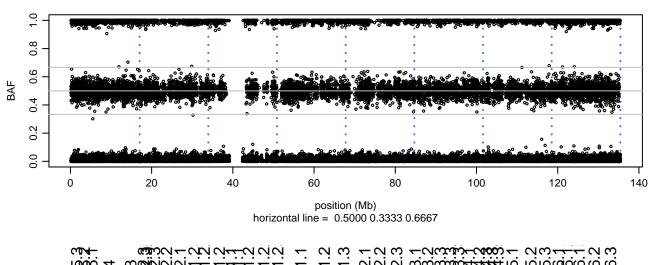

## Scan 280 - Chromosome 1 - CHMP2B\_I29V\_A01





## Scan 280 - Chromosome 2 - CHMP2B\_I29V\_A01





## Scan 280 - Chromosome 3 - CHMP2B\_I29V\_A01





## Scan 280 - Chromosome 4 - CHMP2B\_I29V\_A01





## Scan 280 - Chromosome 5 - CHMP2B\_I29V\_A01





## Scan 280 - Chromosome 6 - CHMP2B\_I29V\_A01





## Scan 280 - Chromosome 7 - CHMP2B\_I29V\_A01





## Scan 280 - Chromosome 8 - CHMP2B\_I29V\_A01





## Scan 280 - Chromosome 9 - CHMP2B\_I29V\_A01





## Scan 280 - Chromosome 10 - CHMP2B\_I29V\_A01





## Scan 280 - Chromosome 11 - CHMP2B\_I29V\_A01





## Scan 280 - Chromosome 12 - CHMP2B\_I29V\_A01





## Scan 280 - Chromosome 13 - CHMP2B\_I29V\_A01





## Scan 280 - Chromosome 14 - CHMP2B\_I29V\_A01





## Scan 280 - Chromosome 15 - CHMP2B\_I29V\_A01





## Scan 280 - Chromosome 16 - CHMP2B\_I29V\_A01





## Scan 280 - Chromosome 17 - CHMP2B\_I29V\_A01





## Scan 280 - Chromosome 18 - CHMP2B\_I29V\_A01





## Scan 280 - Chromosome 19 - CHMP2B\_I29V\_A01





## Scan 280 - Chromosome 20 - CHMP2B\_I29V\_A01



green=AA, orange=AB, purple=BB, black=missing



## Scan 280 - Chromosome 21 - CHMP2B\_I29V\_A01





## Scan 280 - Chromosome 22 - CHMP2B\_I29V\_A01





## Scan 280 - Chromosome X - CHMP2B\_I29V\_A01





# Scan 280 - Chromosome Y - CHMP2B\_I29V\_A01





position (Mb