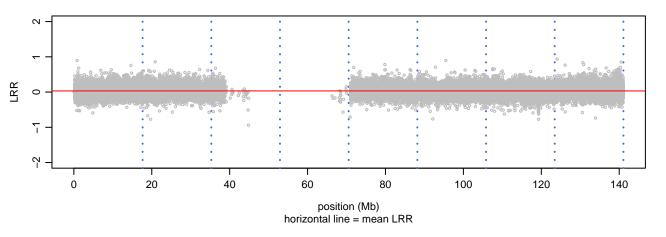

## Scan 280 - Chromosome 1 - CHMP2B\_I29V\_A01





## Scan 280 - Chromosome 2 - CHMP2B\_I29V\_A01





## Scan 280 - Chromosome 3 - CHMP2B\_I29V\_A01





## Scan 280 - Chromosome 4 - CHMP2B\_I29V\_A01





## Scan 280 - Chromosome 5 - CHMP2B\_I29V\_A01





## Scan 280 - Chromosome 6 - CHMP2B\_I29V\_A01





## Scan 280 - Chromosome 7 - CHMP2B\_I29V\_A01





## Scan 280 - Chromosome 8 - CHMP2B\_I29V\_A01





## Scan 280 - Chromosome 9 - CHMP2B\_I29V\_A01





## Scan 280 - Chromosome 10 - CHMP2B\_I29V\_A01





## Scan 280 - Chromosome 11 - CHMP2B\_I29V\_A01





## Scan 280 - Chromosome 12 - CHMP2B\_I29V\_A01





## Scan 280 - Chromosome 13 - CHMP2B\_I29V\_A01





## Scan 280 - Chromosome 14 - CHMP2B\_I29V\_A01





## Scan 280 - Chromosome 15 - CHMP2B\_I29V\_A01





## Scan 280 - Chromosome 16 - CHMP2B\_I29V\_A01





## Scan 280 - Chromosome 17 - CHMP2B\_I29V\_A01





## Scan 280 - Chromosome 18 - CHMP2B\_I29V\_A01





## Scan 280 - Chromosome 19 - CHMP2B\_I29V\_A01





## Scan 280 - Chromosome 20 - CHMP2B\_I29V\_A01



green=AA, orange=AB, purple=BB, black=missing



## Scan 280 - Chromosome 21 - CHMP2B\_I29V\_A01





## Scan 280 - Chromosome 22 - CHMP2B\_I29V\_A01





## Scan 280 - Chromosome X - CHMP2B\_I29V\_A01





# Scan 2