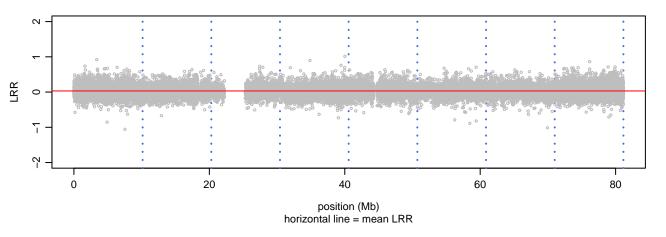

_I29V\_A01





## Scan 280 - Chromosome 3 - CHMP2B\_I29V\_A01





## Scan 280 - Chromosome 4 - CHMP2B\_I29V\_A01





## Scan 280 - Chromosome 5 - CHMP2B\_I29V\_A01





## Scan 280 - Chromosome 6 - CHMP2B\_I29V\_A01





## Scan 280 - Chromosome 7 - CHMP2B\_I29V\_A01





## Scan 280 - Chromosome 8 - CHMP2B\_I29V\_A01





## Scan 280 - Chromosome 9 - CHMP2B\_I29V\_A01





## Scan 280 - Chromosome 10 - CHMP2B\_I29V\_A01





## Scan 280 - Chromosome 11 - CHMP2B\_I29V\_A01





## Scan 280 - Chromosome 12 - CHMP2B\_I29V\_A01





## Scan 280 - Chromosome 13 - CHMP2B\_I29V\_A01





## Scan 280 - Chromosome 14 - CHMP2B\_I29V\_A01





## Scan 280 - Chromosome 15 - CHMP2B\_I29V\_A01





## Scan 280 - Chromosome 16 - CHMP2B\_I29V\_A01





## Scan 280 - Chromosome 17 - CHMP2B\_I29V\_A01





## Scan 280 - Chromosome 18 - CHMP2B\_I29V\_A01





## Scan 280 - Chromosome 19 - CHMP2B\_I29V\_A01





## Scan 280 - Chromosome 20 - CHMP2B\_I29V\_A01



green=AA, orange=AB, purple=BB, black=missing



## Scan 280 - Chromosome 21 - CHMP2B\_I29V\_A01





## Scan 280 - Chromosome 22 - CHMP2B\_I29V\_A01





## Scan 280 - Chromosome X - CHMP2B\_I29V\_A01





# Scan 280 - Chromosome Y - CHMP2B\_I29V\_A01





position (Mb) horizontal line = 0.5000 0.3333 0.6667