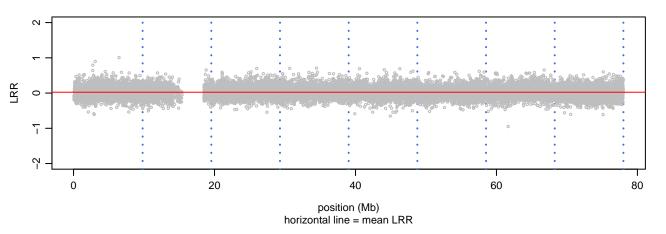

I29V\_A01





## Scan 280 - Chromosome 4 - CHMP2B\_I29V\_A01





## Scan 280 - Chromosome 5 - CHMP2B\_I29V\_A01





## Scan 280 - Chromosome 6 - CHMP2B\_I29V\_A01





## Scan 280 - Chromosome 7 - CHMP2B\_I29V\_A01





## Scan 280 - Chromosome 8 - CHMP2B\_I29V\_A01





## Scan 280 - Chromosome 9 - CHMP2B\_I29V\_A01





## Scan 280 - Chromosome 10 - CHMP2B\_I29V\_A01





## Scan 280 - Chromosome 11 - CHMP2B\_I29V\_A01





## Scan 280 - Chromosome 12 - CHMP2B\_I29V\_A01





## Scan 280 - Chromosome 13 - CHMP2B\_I29V\_A01





## Scan 280 - Chromosome 14 - CHMP2B\_I29V\_A01





## Scan 280 - Chromosome 15 - CHMP2B\_I29V\_A01





## Scan 280 - Chromosome 16 - CHMP2B\_I29V\_A01





## Scan 280 - Chromosome 17 - CHMP2B\_I29V\_A01





## Scan 280 - Chromosome 18 - CHMP2B\_I29V\_A01





## Scan 280 - Chromosome 19 - CHMP2B\_I29V\_A01





## Scan 280 - Chromosome 20 - CHMP2B\_I29V\_A01



green=AA, orange=AB, purple=BB, black=missing



## Scan 280 - Chromosome 21 - CHMP2B\_I29V\_A01





## Scan 280 - Chromosome 22 - CHMP2B\_I29V\_A01





## Scan 280 - Chromosome X - CHMP2B\_I29V\_A01





# Scan 280 - Chromosome Y - CHMP2B\_I29V\_A01





position (Mb) horizontal line = 0.5000 0.3333 0.6667