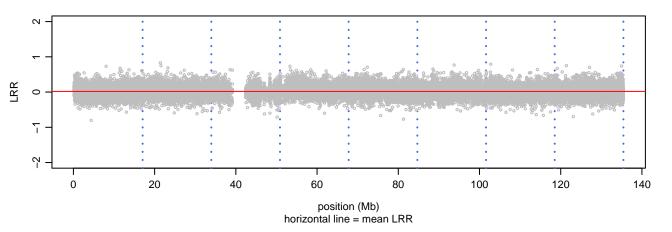

## Scan 280 - Chromosome 1 - CHMP2B\_I29V\_A01





## Scan 280 - Chromosome 2 - CHMP2B\_I29V\_A01





## Scan 280 - Chromosome 3 - CHMP2B\_I29V\_A01





## Scan 280 - Chromosome 4 - CHMP2B\_I29V\_A01





## Scan 280 - Chromosome 5 - CHMP2B\_I29V\_A01





## Scan 280 - Chromosome 6 - CHMP2B\_I29V\_A01





## Scan 280 - Chromosome 7 - CHMP2B\_I29V\_A01





## Scan 280 - Chromosome 8 - CHMP2B\_I29V\_A01





## Scan 280 - Chromosome 9 - CHMP2B\_I29V\_A01





## Scan 280 - Chromosome 10 - CHMP2B\_I29V\_A01





## Scan 280 - Chromosome 11 - CHMP2B\_I29V\_A01





## Scan 280 - Chromosome 12 - CHMP2B\_I29V\_A01





## Scan 280 - Chromosome 13 - CHMP2B\_I29V\_A01





## Scan 280 - Chromosome 14 - CHMP2B\_I29V\_A01





## Scan 280 - Chromosome 15 - CHMP2B\_I29V\_A01





## Scan 280 - Chromosome 16 - CHMP2B\_I29V\_A01





## Scan 280 - Chromosome 17 - CHMP2B\_I29V\_A01





## Scan 280 - Chromosome 18 - CHMP2B\_I29V\_A01





## Scan 280 - Chromosome 19 - CHMP2B\_I29V\_A01





## Scan 280 - Chromosome 20 - CHMP2B\_I29V\_A01



green=AA, orange=AB, purple=BB, black=missing



## Scan 280 - Chromosome 21 - CHMP2B\_I29V\_A01





## Scan 280 - Chromosome 22 - CHMP2B\_I29V\_A01





## Scan 280 - Chromosome X - CHMP2B\_I29V\_A01





# Scan 280 - Chromosome Y - CHMP2B\_I29V\_A01





position (