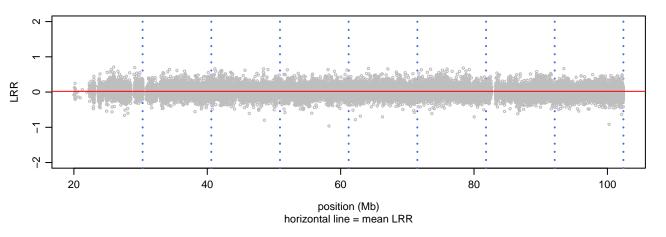

## Scan 280 - Chromosome 1 - CHMP2B\_I29V\_A01





## Scan 280 - Chromosome 2 - CHMP2B\_I29V\_A01





## Scan 280 - Chromosome 3 - CHMP2B\_I29V\_A01





## Scan 280 - Chromosome 4 - CHMP2B\_I29V\_A01





## Scan 280 - Chromosome 5 - CHMP2B\_I29V\_A01





## Scan 280 - Chromosome 6 - CHMP2B\_I29V\_A01





## Scan 280 - Chromosome 7 - CHMP2B\_I29V\_A01





## Scan 280 - Chromosome 8 - CHMP2B\_I29V\_A01





## Scan 280 - Chromosome 9 - CHMP2B\_I29V\_A01





## Scan 280 - Chromosome 10 - CHMP2B\_I29V\_A01





## Scan 280 - Chromosome 11 - CHMP2B\_I29V\_A01





## Scan 280 - Chromosome 12 - CHMP2B\_I29V\_A01





## Scan 280 - Chromosome 13 - CHMP2B\_I29V\_A01





## Scan 280 - Chromosome 14 - CHMP2B\_I29V\_A01





## Scan 280 - Chromosome 15 - CHMP2B\_I29V\_A01





## Scan 280 - Chromosome 16 - CHMP2B\_I29V\_A01





## Scan 280 - Chromosome 17 - CHMP2B\_I29V\_A01





## Scan 280 - Chromosome 18 - CHMP2B\_I29V\_A01





## Scan 280 - Chromosome 19 - CHMP2B\_I29V\_A01





## Scan 280 - Chromosome 20 - CHMP2B\_I29V\_A01



green=AA, orange=AB, purple=BB, black=missing



## Scan 280 - Chromosome 21 - CHMP2B\_I29V\_A01





## Scan 280 - Chromosome 22 - CHMP2B\_I29V\_A01





## Scan 280 - Chromosome X - CHMP2B\_I29V\_A01





# Scan 280 - Chromosome Y - CHMP2B\_I29V\_A01





position (Mb) horizontal line = 0.5000 0.3333 0.6667