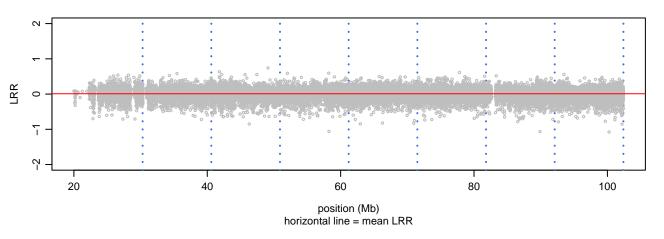

## Scan 280 - Chromosome 1 - VCP\_R159H\_A01





# Scan 280 - Chromosome 2 - VCP\_R159H\_A01





## Scan 280 - Chromosome 3 - VCP\_R159H\_A01





# Scan 280 - Chromosome 4 - VCP\_R159H\_A01





# Scan 280 - Chromosome 5 - VCP\_R159H\_A01





# Scan 280 - Chromosome 6 - VCP\_R159H\_A01





## Scan 280 - Chromosome 7 - VCP\_R159H\_A01





## Scan 280 - Chromosome 8 - VCP\_R159H\_A01





## Scan 280 - Chromosome 9 - VCP\_R159H\_A01





## Scan 280 - Chromosome 10 - VCP\_R159H\_A01





## Scan 280 - Chromosome 11 - VCP\_R159H\_A01





# Scan 280 - Chromosome 12 - VCP\_R159H\_A01





# Scan 280 - Chromosome 13 - VCP\_R159H\_A01





## Scan 280 - Chromosome 14 - VCP\_R159H\_A01





# Scan 280 - Chromosome 15 - VCP\_R159H\_A01





## Scan 280 - Chromosome 16 - VCP\_R159H\_A01





## Scan 280 - Chromosome 17 - VCP\_R159H\_A01





## Scan 280 - Chromosome 18 - VCP\_R159H\_A01





## Scan 280 - Chromosome 19 - VCP\_R159H\_A01





## Scan 280 - Chromosome 20 - VCP\_R159H\_A01





## Scan 280 - Chromosome 21 - VCP\_R159H\_A01



green=AA, orange=AB, purple=BB, black=missing



## Scan 280 - Chromosome 22 - VCP\_R159H\_A01





## Scan 280 - Chromosome X - VCP\_R159H\_A01





## Scan 280 - Chromosome Y - VCP\_R159H\_A01





position (Mb) horizontal line = 0.5000 0.3333 0.6667