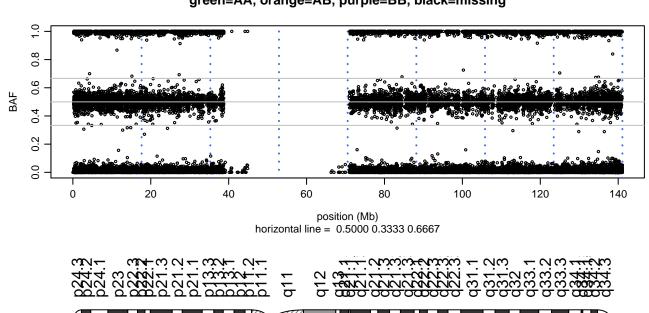

## Scan 280 - Chromosome 1 - VCP\_R159H\_A01





# Scan 280 - Chromosome 2 - VCP\_R159H\_A01





## Scan 280 - Chromosome 3 - VCP\_R159H\_A01





# Scan 280 - Chromosome 4 - VCP\_R159H\_A01





# Scan 280 - Chromosome 5 - VCP\_R159H\_A01





# Scan 280 - Chromosome 6 - VCP\_R159H\_A01





## Scan 280 - Chromosome 7 - VCP\_R159H\_A01





## Scan 280 - Chromosome 8 - VCP\_R159H\_A01





## Scan 280 - Chromosome 9 - VCP\_R159H\_A01





## Scan 280 - Chromosome 10 - VCP\_R159H\_A01





## Scan 280 - Chromosome 11 - VCP\_R159H\_A01





# Scan 280 - Chromosome 12 - VCP\_R159H\_A01





# Scan 280 - Chromosome 13 - VCP\_R159H\_A01





## Scan 280 - Chromosome 14 - VCP\_R159H\_A01





# Scan 280 - Chromosome 15 - VCP\_R159H\_A01





## Scan 280 - Chromosome 16 - VCP\_R159H\_A01





## Scan 280 - Chromosome 17 - VCP\_R159H\_A01





## Scan 280 - Chromosome 18 - VCP\_R159H\_A01





## Scan 280 - Chromosome 19 - VCP\_R159H\_A01





## Scan 280 - Chromosome 20 - VCP\_R159H\_A01





## Scan 280 - Chromosome 21 - VCP\_R159H\_A01



green=AA, orange=AB, purple=BB, black=missing



## Scan 280 - Chromosome 22 - VCP\_R159H\_A01





## Scan 280 - Chromosome X - VCP\_R159H\_A01





## Scan 280 - Chromosome Y - VCP\_R159H\_