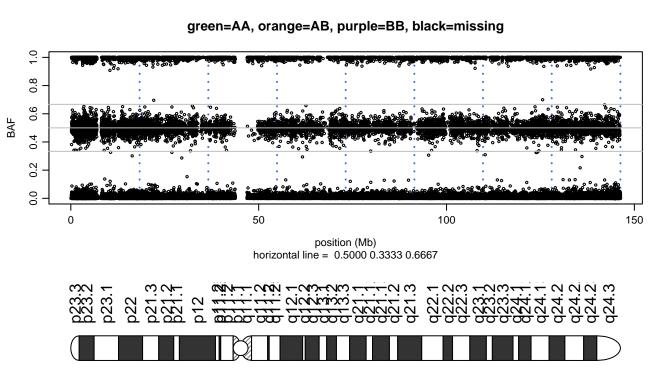

## Scan 280 - Chromosome 1 - VCP\_R159H\_A01





# Scan 280 - Chromosome 2 - VCP\_R159H\_A01





## Scan 280 - Chromosome 3 - VCP\_R159H\_A01





# Scan 280 - Chromosome 4 - VCP\_R159H\_A01





# Scan 280 - Chromosome 5 - VCP\_R159H\_A01





# Scan 280 - Chromosome 6 - VCP\_R159H\_A01





## Scan 280 - Chromosome 7 - VCP\_R159H\_A01





## Scan 280 - Chromosome 8 - VCP\_R159H\_A01





## Scan 280 - Chromosome 9 - VCP\_R159H\_A01





## Scan 280 - Chromosome 10 - VCP\_R159H\_A01





## Scan 280 - Chromosome 11 - VCP\_R159H\_A01





# Scan 280 - Chromosome 12 - VCP\_R159H\_A01





# Scan 280 - Chromosome 13 - VCP\_R159H\_A01





## Scan 280 - Chromosome 14 - VCP\_R159H\_A01





# Scan 280 - Chromosome 15 - VCP\_R159H\_A01





## Scan 280 - Chromosome 16 - VCP\_R159H\_A01





## Scan 280 - Chromosome 17 - VCP\_R159H\_A01





## Scan 280 - Chromosome 18 - VCP\_R159H\_A01





## Scan 280 - Chromosome 19 - VCP\_R159H\_A01





## Scan 280 - Chromosome 20 - VCP\_R159H\_A01





## Scan 280 - Chromosome 21 - VCP\_R159H\_A01



green=AA, orange=AB, purple=BB, black=missing



## Scan 280 - Chromosome 22 - VCP\_R159H\_A01





## Scan 280 - Chromosome X - VCP\_R159H\_