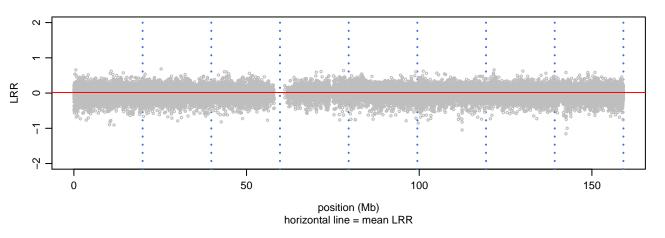

## Scan 280 - Chromosome 1 - VCP\_R159H\_A01





# Scan 280 - Chromosome 2 - VCP\_R159H\_A01





## Scan 280 - Chromosome 3 - VCP\_R159H\_A01





# Scan 280 - Chromosome 4 - VCP\_R159H\_A01





# Scan 280 - Chromosome 5 - VCP\_R159H\_A01





# Scan 280 - Chromosome 6 - VCP\_R159H\_A01





## Scan 280 - Chromosome 7 - VCP\_R159H\_A01





## Scan 280 - Chromosome 8 - VCP\_R159H\_A01





## Scan 280 - Chromosome 9 - VCP\_R159H\_A01





## Scan 280 - Chromosome 10 - VCP\_R159H\_A01





## Scan 280 - Chromosome 11 - VCP\_R159H\_A01





# Scan 280 - Chromosome 12 - VCP\_R159H\_A01





# Scan 280 - Chromosome 13 - VCP\_R159H\_A01





## Scan 280 - Chromosome 14 - VCP\_R159H\_A01





# Scan 280 - Chromosome 15 - VCP\_R159H\_A01





## Scan 280 - Chromosome 16 - VCP\_R159H\_A01





## Scan 280 - Chromosome 17 - VCP\_R159H\_A01





## Scan 280 - Chromosome 18 - VCP\_R159H\_A01





## Scan 280 - Chromosome 19 - VCP\_R159H\_A01





## Scan 280 - Chromosome 20 - VCP\_R159H\_A01





## Scan 280 - Chromosome 21 - VCP\_R159H\_A01



green=AA, orange=AB, purple=BB, black=missing



## Scan 280 - Chromosome 22 - VCP\_R159H