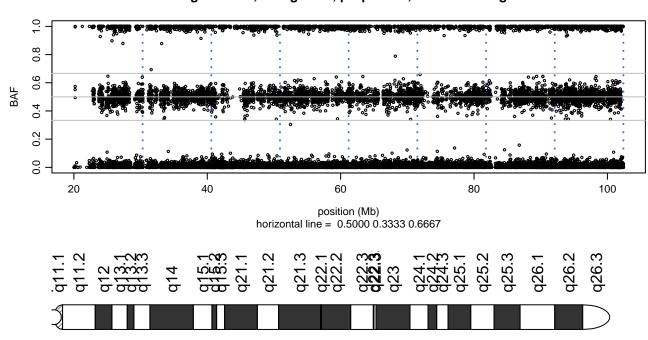

## Scan 280 - Chromosome 1 - VCP\_R159H\_A01





# Scan 280 - Chromosome 2 - VCP\_R159H\_A01





## Scan 280 - Chromosome 3 - VCP\_R159H\_A01





# Scan 280 - Chromosome 4 - VCP\_R159H\_A01





# Scan 280 - Chromosome 5 - VCP\_R159H\_A01





# Scan 280 - Chromosome 6 - VCP\_R159H\_A01





## Scan 280 - Chromosome 7 - VCP\_R159H\_A01





## Scan 280 - Chromosome 8 - VCP\_R159H\_A01





## Scan 280 - Chromosome 9 - VCP\_R159H\_A01





## Scan 280 - Chromosome 10 - VCP\_R159H\_A01





## Scan 280 - Chromosome 11 - VCP\_R159H\_A01





# Scan 280 - Chromosome 12 - VCP\_R159H\_A01





# Scan 280 - Chromosome 13 - VCP\_R159H\_A01





## Scan 280 - Chromosome 14 - VCP\_R159H\_A01





# Scan 280 - Chromosome 15 - VCP\_R159H\_A01





## Scan 280 - Chromosome 16 - VCP\_R159H\_A01





## Scan 280 - Chromosome 17 - VCP\_R159H\_A01





## Scan 280 - Chromosome 18 - VCP\_R159H\_A01





## Scan 280 - Chromosome 19 - VCP\_R159H\_A01





## Scan 280 - Chromosome 20 - VCP\_R159H\_A01





## Scan 280 - Chromosome 21 - VCP\_R159H\_A01



green=AA, orange=AB, purple=BB, black=missing



## Scan 280 - Chromosome 22 - VCP\_R159H\_A01





## Scan 280 - Chromosome X - VCP\_R159H\_A01





## Scan 280 - Chromosome Y - VCP\_R159H\_A01





position (Mb) horizontal line = 0.5000 0.3333 0.6667