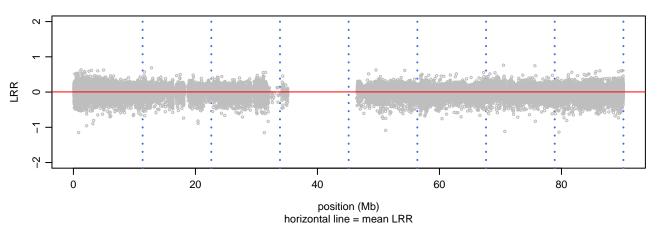

## Scan 280 - Chromosome 1 - VCP\_R159H\_A01





# Scan 280 - Chromosome 2 - VCP\_R159H\_A01





## Scan 280 - Chromosome 3 - VCP\_R159H\_A01





# Scan 280 - Chromosome 4 - VCP\_R159H\_A01





# Scan 280 - Chromosome 5 - VCP\_R159H\_A01





# Scan 280 - Chromosome 6 - VCP\_R159H\_A01





## Scan 280 - Chromosome 7 - VCP\_R159H\_A01





## Scan 280 - Chromosome 8 - VCP\_R159H\_A01





## Scan 280 - Chromosome 9 - VCP\_R159H\_A01





## Scan 280 - Chromosome 10 - VCP\_R159H\_A01





## Scan 280 - Chromosome 11 - VCP\_R159H\_A01





# Scan 280 - Chromosome 12 - VCP\_R159H\_A01





# Scan 280 - Chromosome 13 - VCP\_R159H\_A01





## Scan 280 - Chromosome 14 - VCP\_R159H\_A01





# Scan 280 - Chromosome 15 - VCP\_R159H\_A01





## Scan 280 - Chromosome 16 - VCP\_R159H\_A01





## Scan 280 - Chromosome 17 - VCP\_R159H\_A01





## Scan 280 - Chromosome 18 - VCP\_R159H\_A01





## Scan 280 - Chromosome 19 - VCP\_R159H\_A01





## Scan 280 - Chromosome 20 - VCP\_R159H\_A01





## Scan 280 - Chromosome 21 - VCP\_R159H\_A01



green=AA, orange=AB, purple=BB, black=missing



## Scan 280 - Chromosome 22 - VCP\_R159H\_A01





## Scan 280 - Chromosome X - VCP\_R159H\_A01





## Scan 280 - Chromosome Y - VCP\_R159H\_A01





position (Mb) horizontal line = 0.5000 0.3333 0.6667