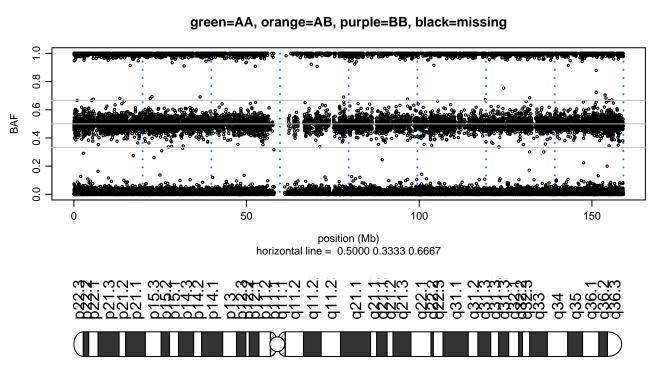

## Scan 280 - Chromosome 1 - VCP\_R159H\_A01





# Scan 280 - Chromosome 2 - VCP\_R159H\_A01





## Scan 280 - Chromosome 3 - VCP\_R159H\_A01





# Scan 280 - Chromosome 4 - VCP\_R159H\_A01





# Scan 280 - Chromosome 5 - VCP\_R159H\_A01





# Scan 280 - Chromosome 6 - VCP\_R159H\_A01





## Scan 280 - Chromosome 7 - VCP\_R159H\_A01





## Scan 280 - Chromosome 8 - VCP\_R159H\_A01





## Scan 280 - Chromosome 9 - VCP\_R159H\_A01





## Scan 280 - Chromosome 10 - VCP\_R159H\_A01





## Scan 280 - Chromosome 11 - VCP\_R159H\_A01





# Scan 280 - Chromosome 12 - VCP\_R159H\_A01





# Scan 280 - Chromosome 13 - VCP\_R159H\_A01





## Scan 280 - Chromosome 14 - VCP\_R159H\_A01





# Scan 280 - Chromosome 15 - VCP\_R159H\_A01





## Scan 280 - Chromosome 16 - VCP\_R159H\_A01





## Scan 280 - Chromosome 17 - VCP\_R159H\_A01





## Scan 280 - Chromosome 18 - VCP\_R159H\_A01





## Scan 280 - Chromosome 19 - VCP\_R159H\_A01





## Scan 280 - Chromosome 20 - VCP\_R159H\_A01





## Scan 280 - Chromosome 21 - VCP\_R159H\_A01



green=AA, orange=AB, purple=BB, black=missing



## Scan 280 - Chromosome 22 - VCP\_R159H\_