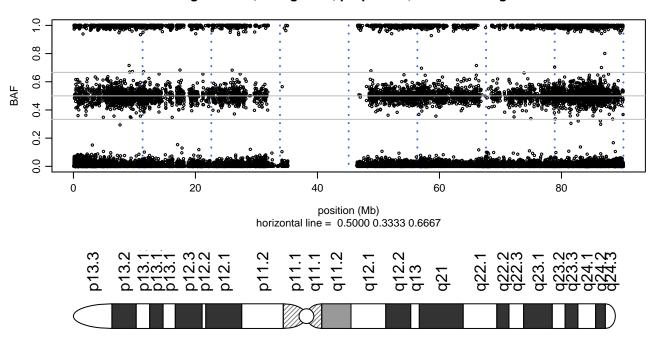

## Scan 280 - Chromosome 1 - VCP\_R159H\_A01





# Scan 280 - Chromosome 2 - VCP\_R159H\_A01





## Scan 280 - Chromosome 3 - VCP\_R159H\_A01





# Scan 280 - Chromosome 4 - VCP\_R159H\_A01





# Scan 280 - Chromosome 5 - VCP\_R159H\_A01





# Scan 280 - Chromosome 6 - VCP\_R159H\_A01





## Scan 280 - Chromosome 7 - VCP\_R159H\_A01





## Scan 280 - Chromosome 8 - VCP\_R159H\_A01





## Scan 280 - Chromosome 9 - VCP\_R159H\_A01





## Scan 280 - Chromosome 10 - VCP\_R159H\_A01





## Scan 280 - Chromosome 11 - VCP\_R159H\_A01





# Scan 280 - Chromosome 12 - VCP\_R159H\_A01





# Scan 280 - Chromosome 13 - VCP\_R159H\_A01





## Scan 280 - Chromosome 14 - VCP\_R159H\_A01





# Scan 280 - Chromosome 15 - VCP\_R159H\_A01





## Scan 280 - Chromosome 16 - VCP\_R159H\_A01





## Scan 280 - Chromosome 17 - VCP\_R159H\_A01





## Scan 280 - Chromosome 18 - VCP\_R159H\_A01





## Scan 280 - Chromosome 19 - VCP\_R159H\_A01





## Scan 280 - Chromosome 20 - VCP\_R159H\_A01





## Scan 280 - Chromosome 21 - VCP\_R159H\_A01



green=AA, orange=AB, purple=BB, black=missing



## Scan 280 - Chromosome 22 - VCP\_R159H\_A01





## Scan 280 - Chromosome X - VCP\_R159H\_A01





## Scan 280 - Chromosome Y - VCP\_R159H\_A01





position (Mb) horizontal line = 0.5000 0.3333 0.6667