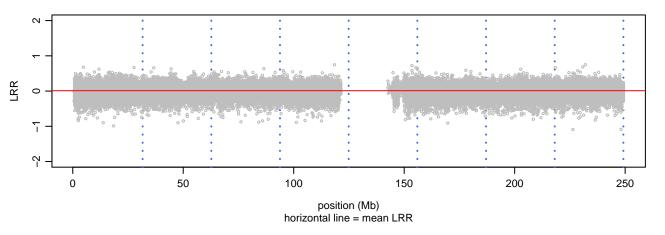

## Scan 280 - Chromosome 1 - VCP\_R159H\_A01





# Scan 280 - Chromosome 2 - VCP\_R159H\_A01





## Scan 280 - Chromosome 3 - VCP\_R159H\_A01





# Scan 280 - Chromosome 4 - VCP\_R159H\_A01





# Scan 280 - Chromosome 5 - VCP\_R159H\_A01





# Scan 280 - Chromosome 6 - VCP\_R159H\_A01





## Scan 280 - Chromosome 7 - VCP\_R159H\_A01





## Scan 280 - Chromosome 8 - VCP\_R159H\_A01





## Scan 280 - Chromosome 9 - VCP\_R159H\_A01





## Scan 280 - Chromosome 10 - VCP\_R159H\_A01





## Scan 280 - Chromosome 11 - VCP\_R159H\_A01





# Scan 280 - Chromosome 12 - VCP\_R159H\_A01





# Scan 280 - Chromosome 13 - VCP\_R159H\_A01





## Scan 280 - Chromosome 14 - VCP\_R159H\_A01





# Scan 280 - Chromosome 15 - VCP\_R159H\_A01





## Scan 280 - Chromosome 16 - VCP\_R159H\_A01





## Scan 280 - Chromosome 17 - VCP\_R159H\_A01