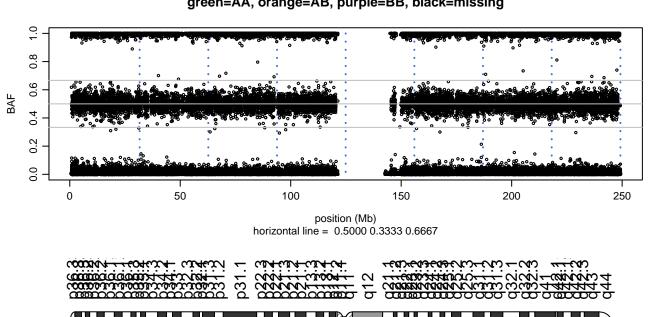

## Scan 280 - Chromosome 1 - VCP\_R159H\_A01





# Scan 280 - Chromosome 2 - VCP\_R159H\_A01





## Scan 280 - Chromosome 3 - VCP\_R159H\_A01





# Scan 280 - Chromosome 4 - VCP\_R159H\_A01





# Scan 280 - Chromosome 5 - VCP\_R159H\_A01





# Scan 280 - Chromosome 6 - VCP\_R159H\_A01





## Scan 280 - Chromosome 7 - VCP\_R159H\_A01





## Scan 280 - Chromosome 8 - VCP\_R159H\_A01





## Scan 280 - Chromosome 9 - VCP\_R159H\_A01





## Scan 280 - Chromosome 10 - VCP\_R159H\_A01





## Scan 280 - Chromosome 11 - VCP\_R159H\_A01





# Scan 280 - Chromosome 12 - VCP\_R159H\_A01





# Scan 280 - Chromosome 13 - VCP\_R159H\_A01





## Scan 280 - Chromosome 14 - VCP\_R159H\_A01





# Scan 280 - Chromosome 15 - VCP\_R159H\_A01





## Scan 280 - Chromosome 16 - VCP\_R159H\_A01





## Scan 280 - Chromosome 17 - VCP\_R159H\_A01