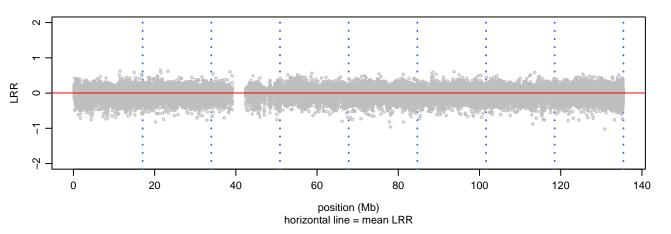

## Scan 280 - Chromosome 1 - VCP\_R159H\_A01





# Scan 280 - Chromosome 2 - VCP\_R159H\_A01





## Scan 280 - Chromosome 3 - VCP\_R159H\_A01





# Scan 280 - Chromosome 4 - VCP\_R159H\_A01





# Scan 280 - Chromosome 5 - VCP\_R159H\_A01





# Scan 280 - Chromosome 6 - VCP\_R159H\_A01





## Scan 280 - Chromosome 7 - VCP\_R159H\_A01





## Scan 280 - Chromosome 8 - VCP\_R159H\_A01





## Scan 280 - Chromosome 9 - VCP\_R159H\_A01





## Scan 280 - Chromosome 10 - VCP\_R159H\_A01





## Scan 280 - Chromosome 11 - VCP\_R159H\_A01





# Scan 280 - Chromosome 12 - VCP\_R159H\_A01





# Scan 280 - Chromosome 13 - VCP\_R159H\_A01





## Scan 280 - Chromosome 14 - VCP\_R159H\_A01





# Scan 280 - Chromosome 15 - VCP\_R159H\_A01





## Scan 280 - Chromosome 16 - VCP\_R159H\_A01





## Scan 280 - Chromosome 17 - VCP\_R159H\_A01





## Scan 280 - Chromosome 18 - VCP\_R159H\_A01





## Scan 280 - Chromosome 19 - VCP\_R159H\_A01





## Scan 280 - Chromosome 20 - VCP\_R159H\_A01





## Scan 280 - Chromosome 21 - VCP\_R159H\_A01



green=AA, orange=AB, purple=BB, black=missing



## Scan 280 - Chromosome 22 - VCP\_R159H\_A01





## Scan 280 - Chromosome X - VCP\_R159H\_A01





## Scan 280 - Chromosome Y - VCP\_R159H\_A01





position (Mb) horizontal line = 0.5000 0