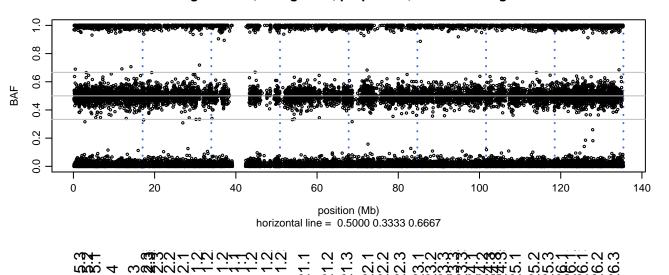

## Scan 280 - Chromosome 1 - VCP\_R159H\_A01





# Scan 280 - Chromosome 2 - VCP\_R159H\_A01





## Scan 280 - Chromosome 3 - VCP\_R159H\_A01





# Scan 280 - Chromosome 4 - VCP\_R159H\_A01





# Scan 280 - Chromosome 5 - VCP\_R159H\_A01





# Scan 280 - Chromosome 6 - VCP\_R159H\_A01





## Scan 280 - Chromosome 7 - VCP\_R159H\_A01





## Scan 280 - Chromosome 8 - VCP\_R159H\_A01





## Scan 280 - Chromosome 9 - VCP\_R159H\_A01





## Scan 280 - Chromosome 10 - VCP\_R159H\_A01





## Scan 280 - Chromosome 11 - VCP\_R159H\_A01





# Scan 280 - Chromosome 12 - VCP\_R159H\_A01





# Scan 280 - Chromosome 13 - VCP\_R159H\_A01





## Scan 280 - Chromosome 14 - VCP\_R159H\_A01





# Scan 280 - Chromosome 15 - VCP\_R159H\_A01





## Scan 280 - Chromosome 16 - VCP\_R159H\_A01





## Scan 280 - Chromosome 17 - VCP\_R159H\_A01





## Scan 280 - Chromosome 18 - VCP\_R159H\_A01





## Scan 280 - Chromosome 19 - VCP\_R159H\_A01





## Scan 280 - Chromosome 20 - VCP\_R159H\_A01





## Scan 280 - Chromosome 21 - VCP\_R159H\_A01



green=AA, orange=AB, purple=BB, black=missing



## Scan 280 - Chromosome 22 - VCP\_R159H\_A01





## Scan 280 - Chromosome X - VCP\_R159H\_A01





## Scan 280 - Chromosome Y - VCP\_R159H\_A01





position (Mb) horizontal line = 0.5000 0.3