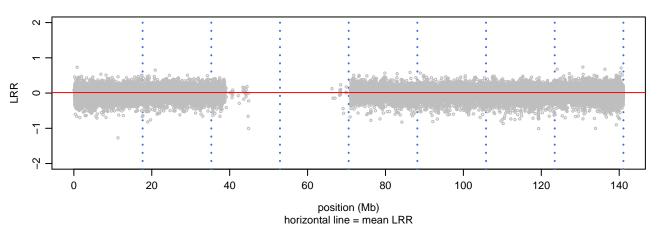

## Scan 280 - Chromosome 1 - VCP\_R159H\_A01





# Scan 280 - Chromosome 2 - VCP\_R159H\_A01





## Scan 280 - Chromosome 3 - VCP\_R159H\_A01





# Scan 280 - Chromosome 4 - VCP\_R159H\_A01





# Scan 280 - Chromosome 5 - VCP\_R159H\_A01





# Scan 280 - Chromosome 6 - VCP\_R159H\_A01





## Scan 280 - Chromosome 7 - VCP\_R159H\_A01





## Scan 280 - Chromosome 8 - VCP\_R159H\_A01





## Scan 280 - Chromosome 9 - VCP\_R159H\_A01





## Scan 280 - Chromosome 10 - VCP\_R159H\_A01





## Scan 280 - Chromosome 11 - VCP\_R159H\_A01





# Scan 280 - Chromosome 12 - VCP\_R159H\_A01





# Scan 280 - Chromosome 13 - VCP\_R159H\_A01





## Scan 280 - Chromosome 14 - VCP\_R159H\_A01





# Scan 280 - Chromosome 15 - VCP\_R159H\_A01





## Scan 280 - Chromosome 16 - VCP\_R159H\_A01





## Scan 280 - Chromosome 17 - VCP\_R159H\_A01





## Scan 280 - Chromosome 18 - VCP\_R159H\_A01





## Scan 280 - Chromosome 19 - VCP\_R159H\_A01





## Scan 280 - Chromosome 20 - VCP\_R159H\_A01





## Scan 280 - Chromosome 21 - VCP\_R159H\_A01



green=AA, orange=AB, purple=BB, black=missing



## Scan 280 - Chromosome 22 - VCP\_R159H\_A01





## Scan 280 - Chromosome X - VCP\_R159H\_A01





## Scan 280 - Chromosome Y - VCP\_R159H