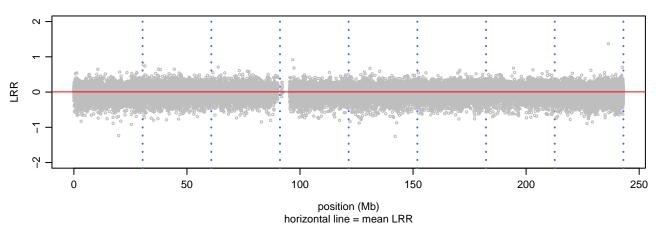

## Scan 280 - Chromosome 1 - VCP\_R159H\_A01





# Scan 280 - Chromosome 2 - VCP\_R159H\_A01





## Scan 280 - Chromosome 3 - VCP\_R159H\_A01





# Scan 280 - Chromosome 4 - VCP\_R159H\_A01





# Scan 280 - Chromosome 5 - VCP\_R159H\_A01





# Scan 280 - Chromosome 6 - VCP\_R159H\_A01





## Scan 280 - Chromosome 7 - VCP\_R159H\_A01





## Scan 280 - Chromosome 8 - VCP\_R159H\_A01





## Scan 280 - Chromosome 9 - VCP\_R159H\_A01





## Scan 280 - Chromosome 10 - VCP\_R159H\_A01





## Scan 280 - Chromosome 11 - VCP\_R159H\_A01





# Scan 280 - Chromosome 12 - VCP\_R159H\_A01





# Scan 280 - Chromosome 13 - VCP\_R159H\_A01





## Scan 280 - Chromosome 14 - VCP\_R159H\_A01





# Scan 280 - Chromosome 15 - VCP\_R159H\_A01





## Scan 280 - Chromosome 16 - VCP\_R159H\_A01





## Scan 280 - Chromosome 17 - VCP\_R159H\_A01





## Scan 280 - Chromosome 18 - VCP\_R159H\_A0