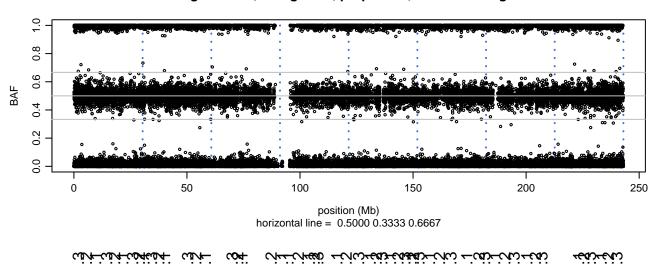

## Scan 280 - Chromosome 1 - VCP\_R159H\_A01





# Scan 280 - Chromosome 2 - VCP\_R159H\_A01





## Scan 280 - Chromosome 3 - VCP\_R159H\_A01





# Scan 280 - Chromosome 4 - VCP\_R159H\_A01





# Scan 280 - Chromosome 5 - VCP\_R159H\_A01





# Scan 280 - Chromosome 6 - VCP\_R159H\_A01





## Scan 280 - Chromosome 7 - VCP\_R159H\_A01





## Scan 280 - Chromosome 8 - VCP\_R159H\_A01





## Scan 280 - Chromosome 9 - VCP\_R159H\_A01





## Scan 280 - Chromosome 10 - VCP\_R159H\_A01





## Scan 280 - Chromosome 11 - VCP\_R159H\_A01





# Scan 280 - Chromosome 12 - VCP\_R159H\_A01





# Scan 280 - Chromosome 13 - VCP\_R159H\_A01





## Scan 280 - Chromosome 14 - VCP\_R159H\_A01





# Scan 280 - Chromosome 15 - VCP\_R159H\_A01





## Scan 280 - Chromosome 16 - VCP\_R159H\_A01





## Scan 280 - Chromosome 17 - VCP\_R159H\_A01





## Scan 280 - Chromosome 18 - VCP\_R159H\_A01