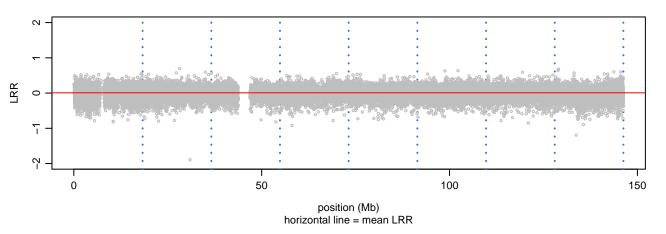

## Scan 280 - Chromosome 1 - VCP\_R159H\_A01





# Scan 280 - Chromosome 2 - VCP\_R159H\_A01





## Scan 280 - Chromosome 3 - VCP\_R159H\_A01





# Scan 280 - Chromosome 4 - VCP\_R159H\_A01





# Scan 280 - Chromosome 5 - VCP\_R159H\_A01





# Scan 280 - Chromosome 6 - VCP\_R159H\_A01





## Scan 280 - Chromosome 7 - VCP\_R159H\_A01





## Scan 280 - Chromosome 8 - VCP\_R159H\_A01





## Scan 280 - Chromosome 9 - VCP\_R159H\_A01





## Scan 280 - Chromosome 10 - VCP\_R159H\_A01





## Scan 280 - Chromosome 11 - VCP\_R159H\_A01





# Scan 280 - Chromosome 12 - VCP\_R159H\_A01





# Scan 280 - Chromosome 13 - VCP\_R159H\_A01





## Scan 280 - Chromosome 14 - VCP\_R159H\_A01





# Scan 280 - Chromosome 15 - VCP\_R159H\_A01





## Scan 280 - Chromosome 16 - VCP\_R159H\_A01





## Scan 280 - Chromosome 17 - VCP\_R159H\_A01





## Scan 280 - Chromosome 18 - VCP\_R159H\_A01





## Scan 280 - Chromosome 19 - VCP\_R159H\_A01





## Scan 280 - Chromosome 20 - VCP\_R159H\_A01





## Scan 280 - Chromosome 21 - VCP\_R159H\_A01



green=AA, orange=AB, purple=BB, black=missing



## Scan 280 - Chromosome 22 - VCP\_R159H\_A01





## Scan 280 - Chromosome X - VCP\_R159H