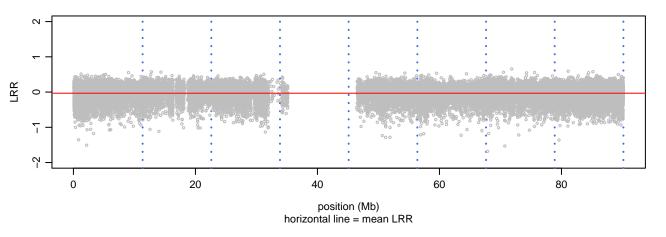

## Scan 280 - Chromosome 1 - VCP\_R159H\_A07





# Scan 280 - Chromosome 2 - VCP\_R159H\_A07





## Scan 280 - Chromosome 3 - VCP\_R159H\_A07





## Scan 280 - Chromosome 4 - VCP\_R159H\_A07





# Scan 280 - Chromosome 5 - VCP\_R159H\_A07





# Scan 280 - Chromosome 6 - VCP\_R159H\_A07





# Scan 280 - Chromosome 7 - VCP\_R159H\_A07





# Scan 280 - Chromosome 8 - VCP\_R159H\_A07





## Scan 280 - Chromosome 9 - VCP\_R159H\_A07





# Scan 280 - Chromosome 10 - VCP\_R159H\_A07





## Scan 280 - Chromosome 11 - VCP\_R159H\_A07





# Scan 280 - Chromosome 12 - VCP\_R159H\_A07





## Scan 280 - Chromosome 13 - VCP\_R159H\_A07





## Scan 280 - Chromosome 14 - VCP\_R159H\_A07





# Scan 280 - Chromosome 15 - VCP\_R159H\_A07





## Scan 280 - Chromosome 16 - VCP\_R159H\_A07





## Scan 280 - Chromosome 17 - VCP\_R159H\_A07





## Scan 280 - Chromosome 18 - VCP\_R159H\_A07





## Scan 280 - Chromosome 19 - VCP\_R159H\_A07





## Scan 280 - Chromosome 20 - VCP\_R159H\_A07





Scan 280 - Chromosome 21 - VCP\_R159H\_A07



green=AA, orange=AB, purple=BB, black=missing



## Scan 280 - Chromosome 22 - VCP\_R159H\_A07





## Scan 280 - Chromosome X - VCP\_R159H\_A07





## Scan 280 - Chromosome Y - VCP\_R159H\_A07





position (Mb) horizontal line = 0.5000 0.3333 0.6667