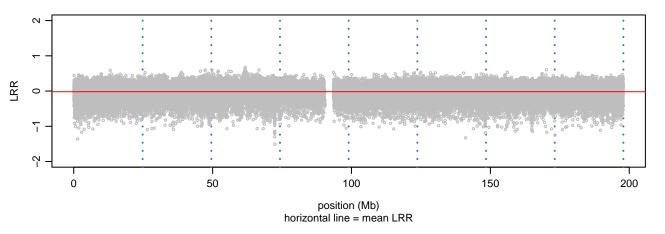

## Scan 280 - Chromosome 1 - VCP\_R159H\_A07





# Scan 280 - Chromosome 2 - VCP\_R159H\_A07





## Scan 280 - Chromosome 3 - VCP\_R159H\_A07





## Scan 280 - Chromosome 4 - VCP\_R159H\_A07





# Scan 280 - Chromosome 5 - VCP\_R159H\_A07





# Scan 280 - Chromosome 6 - VCP\_R159H\_A07





# Scan 280 - Chromosome 7 - VCP\_R159H\_A07





# Scan 280 - Chromosome 8 - VCP\_R159H\_A07





## Scan 280 - Chromosome 9 - VCP\_R159H\_A07





# Scan 280 - Chromosome 10 - VCP\_R159H\_A07





## Scan 280 - Chromosome 11 - VCP\_R159H\_A07





# Scan 280 - Chromosome 12 - VCP\_R159H\_A07





## Scan 280 - Chromosome 13 - VCP\_R159H\_A07





## Scan 280 - Chromosome 14 - VCP\_R159H\_A07





# Scan 280 - Chromosome 15 - VCP\_R159H\_A07





## Scan 280 - Chromosome 16 - VCP\_R159H\_A07





## Scan 280 - Chromosome 17 - VCP\_R159H\_A07





## Scan 280 - Chromosome 18 - VCP\_R159H\_A07





## Scan 280 - Chromosome 19 - VCP\_R159H\_A0