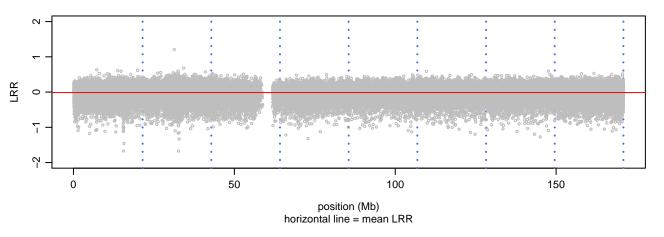

## Scan 280 - Chromosome 1 - VCP\_R159H\_A07





# Scan 280 - Chromosome 2 - VCP\_R159H\_A07





## Scan 280 - Chromosome 3 - VCP\_R159H\_A07





## Scan 280 - Chromosome 4 - VCP\_R159H\_A07





# Scan 280 - Chromosome 5 - VCP\_R159H\_A07





# Scan 280 - Chromosome 6 - VCP\_R159H\_A07





# Scan 280 - Chromosome 7 - VCP\_R159H\_A07





# Scan 280 - Chromosome 8 - VCP\_R159H\_A07





## Scan 280 - Chromosome 9 - VCP\_R159H\_A07





# Scan 280 - Chromosome 10 - VCP\_R159H\_A07





## Scan 280 - Chromosome 11 - VCP\_R159H\_A07





# Scan 280 - Chromosome 12 - VCP\_R159H\_A07





## Scan 280 - Chromosome 13 - VCP\_R159H\_A07





## Scan 280 - Chromosome 14 - VCP\_R159H\_A07





# Scan 280 - Chromosome 15 - VCP\_R159H\_A07





## Scan 280 - Chromosome 16 - VCP\_R159H\_A07





## Scan 280 - Chromosome 17 - VCP\_R159H\_A07





## Scan 280 - Chromosome 18 - VCP\_R159H\_A07





## Scan 280 - Chromosome 19 - VCP\_R159H\_A07





## Scan 280 - Chromosome 20 - VCP\_R159H\_A07





Scan 280 - Chromosome 21 - VCP\_R159H\_A07



green=AA, orange=AB, purple=BB, black=missin