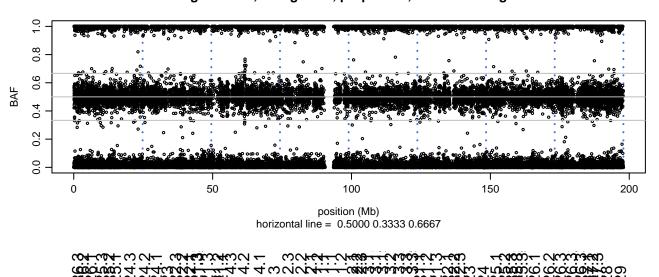

## Scan 280 - Chromosome 1 - VCP\_R159H\_A07





# Scan 280 - Chromosome 2 - VCP\_R159H\_A07





## Scan 280 - Chromosome 3 - VCP\_R159H\_A07





## Scan 280 - Chromosome 4 - VCP\_R159H\_A07





# Scan 280 - Chromosome 5 - VCP\_R159H\_A07





# Scan 280 - Chromosome 6 - VCP\_R159H\_A07





# Scan 280 - Chromosome 7 - VCP\_R159H\_A07





# Scan 280 - Chromosome 8 - VCP\_R159H\_A07





## Scan 280 - Chromosome 9 - VCP\_R159H\_A07





# Scan 280 - Chromosome 10 - VCP\_R159H\_A07





## Scan 280 - Chromosome 11 - VCP\_R159H\_A07





# Scan 280 - Chromosome 12 - VCP\_R159H\_A07





## Scan 280 - Chromosome 13 - VCP\_R159H\_A07





## Scan 280 - Chromosome 14 - VCP\_R159H\_A07





# Scan 280 - Chromosome 15 - VCP\_R159H\_A07





## Scan 280 - Chromosome 16 - VCP\_R159H\_A07





## Scan 280 - Chromosome 17 - VCP\_R159H\_A07





## Scan 280 - Chromosome 18 - VCP\_R159H\_A07





## Scan 280 - Chromosome 19 - VCP\_R159H\_A07