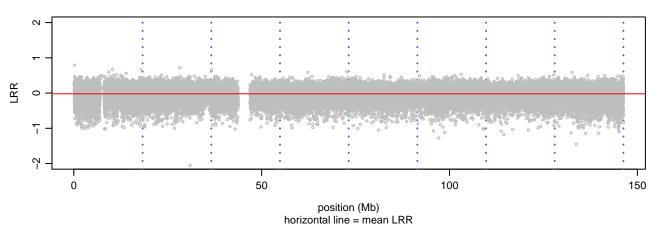

## Scan 280 - Chromosome 1 - VCP\_R159H\_A07





# Scan 280 - Chromosome 2 - VCP\_R159H\_A07





## Scan 280 - Chromosome 3 - VCP\_R159H\_A07





## Scan 280 - Chromosome 4 - VCP\_R159H\_A07





# Scan 280 - Chromosome 5 - VCP\_R159H\_A07





# Scan 280 - Chromosome 6 - VCP\_R159H\_A07





# Scan 280 - Chromosome 7 - VCP\_R159H\_A07





# Scan 280 - Chromosome 8 - VCP\_R159H\_A07





## Scan 280 - Chromosome 9 - VCP\_R159H\_A07





# Scan 280 - Chromosome 10 - VCP\_R159H\_A07





## Scan 280 - Chromosome 11 - VCP\_R159H\_A07





# Scan 280 - Chromosome 12 - VCP\_R159H\_A07





## Scan 280 - Chromosome 13 - VCP\_R159H\_A07





## Scan 280 - Chromosome 14 - VCP\_R159H\_A07





# Scan 280 - Chromosome 15 - VCP\_R159H\_A07





## Scan 280 - Chromosome 16 - VCP\_R159H\_A07





## Scan 280 - Chromosome 17 - VCP\_R159H\_A07





## Scan 280 - Chromosome 18 - VCP\_R159H\_A07





## Scan 280 - Chromosome 19 - VCP\_R159H\_A07





## Scan 280 - Chromosome 20 - VCP\_R159H\_A07





Scan 280 - Chromosome 21 - VCP\_R159H\_A07



green=AA, orange=AB, purple=BB, black=missing



## Scan 280 - Chromosome 22 - VCP\_R159H\_A07





## Scan 280 - Chromosome X - VCP\_R159H\_A