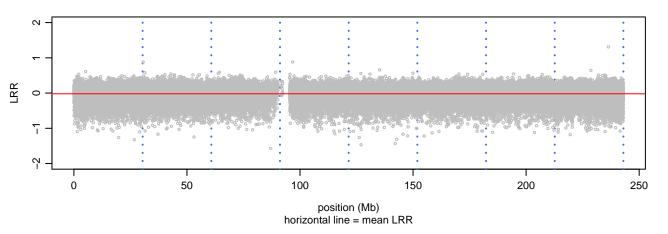

## Scan 280 - Chromosome 1 - VCP\_R159H\_A07





# Scan 280 - Chromosome 2 - VCP\_R159H\_A07





## Scan 280 - Chromosome 3 - VCP\_R159H\_A07





## Scan 280 - Chromosome 4 - VCP\_R159H\_A07





# Scan 280 - Chromosome 5 - VCP\_R159H\_A07





# Scan 280 - Chromosome 6 - VCP\_R159H\_A07





# Scan 280 - Chromosome 7 - VCP\_R159H\_A07





# Scan 280 - Chromosome 8 - VCP\_R159H\_A07





## Scan 280 - Chromosome 9 - VCP\_R159H\_A07





# Scan 280 - Chromosome 10 - VCP\_R159H\_A07





## Scan 280 - Chromosome 11 - VCP\_R159H\_A07





# Scan 280 - Chromosome 12 - VCP\_R159H\_A07





## Scan 280 - Chromosome 13 - VCP\_R159H\_A07





## Scan 280 - Chromosome 14 - VCP\_R159H\_A07





# Scan 280 - Chromosome 15 - VCP\_R159H\_A07





## Scan 280 - Chromosome 16 - VCP\_R159H\_A07





## Scan 280 - Chromosome 17 - VCP\_R159H\_A07





## Scan 280 - Chromosome 18 - VCP\_R159H\_A07