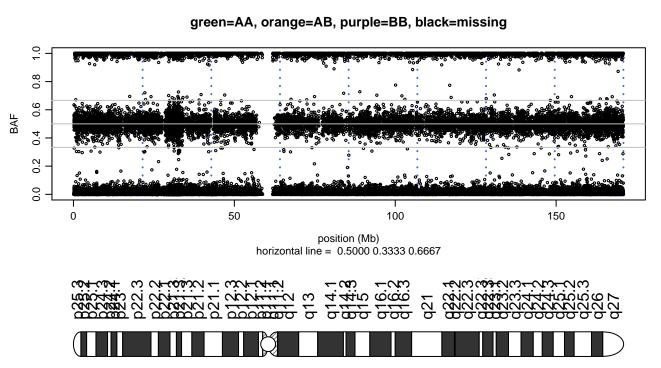

## Scan 280 - Chromosome 1 - VCP\_R159H\_A07





# Scan 280 - Chromosome 2 - VCP\_R159H\_A07





## Scan 280 - Chromosome 3 - VCP\_R159H\_A07





## Scan 280 - Chromosome 4 - VCP\_R159H\_A07





# Scan 280 - Chromosome 5 - VCP\_R159H\_A07





# Scan 280 - Chromosome 6 - VCP\_R159H\_A07





# Scan 280 - Chromosome 7 - VCP\_R159H\_A07





# Scan 280 - Chromosome 8 - VCP\_R159H\_A07





## Scan 280 - Chromosome 9 - VCP\_R159H\_A07





# Scan 280 - Chromosome 10 - VCP\_R159H\_A07





## Scan 280 - Chromosome 11 - VCP\_R159H\_A07





# Scan 280 - Chromosome 12 - VCP\_R159H\_A07





## Scan 280 - Chromosome 13 - VCP\_R159H\_A07





## Scan 280 - Chromosome 14 - VCP\_R159H\_A07





# Scan 280 - Chromosome 15 - VCP\_R159H\_A07





## Scan 280 - Chromosome 16 - VCP\_R159H\_A07





## Scan 280 - Chromosome 17 - VCP\_R159H\_A07





## Scan 280 - Chromosome 18 - VCP\_R159H\_A07





## Scan 280 - Chromosome 19 - VCP\_R159H\_A07





## Scan 280 - Chromosome 20 - VCP\_R159H\_A07





Scan 280 - Chromosome 21 - VCP\_R159H\_A07



green=AA, orange=AB, purple=BB, black=missing