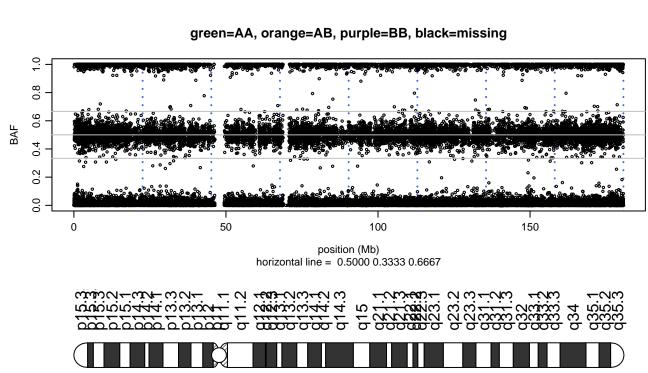

## Scan 280 - Chromosome 1 - VCP\_R159H\_A07





# Scan 280 - Chromosome 2 - VCP\_R159H\_A07





## Scan 280 - Chromosome 3 - VCP\_R159H\_A07





## Scan 280 - Chromosome 4 - VCP\_R159H\_A07





# Scan 280 - Chromosome 5 - VCP\_R159H\_A07





# Scan 280 - Chromosome 6 - VCP\_R159H\_A07





# Scan 280 - Chromosome 7 - VCP\_R159H\_A07





# Scan 280 - Chromosome 8 - VCP\_R159H\_A07





## Scan 280 - Chromosome 9 - VCP\_R159H\_A07





# Scan 280 - Chromosome 10 - VCP\_R159H\_A07





## Scan 280 - Chromosome 11 - VCP\_R159H\_A07





# Scan 280 - Chromosome 12 - VCP\_R159H\_A07





## Scan 280 - Chromosome 13 - VCP\_R159H\_A07





## Scan 280 - Chromosome 14 - VCP\_R159H\_A07





# Scan 280 - Chromosome 15 - VCP\_R159H\_A07





## Scan 280 - Chromosome 16 - VCP\_R159H\_A07





## Scan 280 - Chromosome 17 - VCP\_R159H\_A07





## Scan 280 - Chromosome 18 - VCP\_R159H\_A07





## Scan 280 - Chromosome 19 - VCP\_R159H\_A07





## Scan 280 - Chromosome 20 - VCP\_R159H\_A07





Scan 280 - Chromosome 21 - VCP\_R159H\_A07