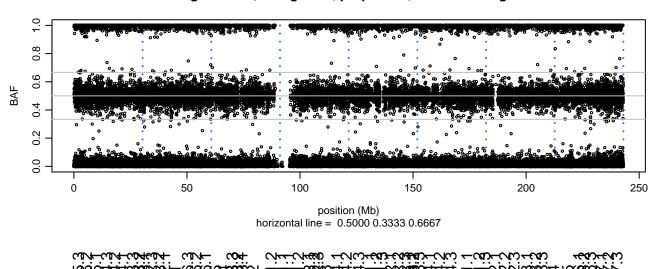

## Scan 280 - Chromosome 1 - VCP\_R159H\_A07





# Scan 280 - Chromosome 2 - VCP\_R159H\_A07





## Scan 280 - Chromosome 3 - VCP\_R159H\_A07





## Scan 280 - Chromosome 4 - VCP\_R159H\_A07





# Scan 280 - Chromosome 5 - VCP\_R159H\_A07





# Scan 280 - Chromosome 6 - VCP\_R159H\_A07





# Scan 280 - Chromosome 7 - VCP\_R159H\_A07





# Scan 280 - Chromosome 8 - VCP\_R159H\_A07





## Scan 280 - Chromosome 9 - VCP\_R159H\_A07





# Scan 280 - Chromosome 10 - VCP\_R159H\_A07





## Scan 280 - Chromosome 11 - VCP\_R159H\_A07





# Scan 280 - Chromosome 12 - VCP\_R159H\_A07





## Scan 280 - Chromosome 13 - VCP\_R159H\_A07





## Scan 280 - Chromosome 14 - VCP\_R159H\_A07





# Scan 280 - Chromosome 15 - VCP\_R159H\_A07





## Scan 280 - Chromosome 16 - VCP\_R159H\_A07





## Scan 280 - Chromosome 17 - VCP\_R159H\_A07





## Scan 280 - Chromosome 18 - VCP\_R159H\_A07