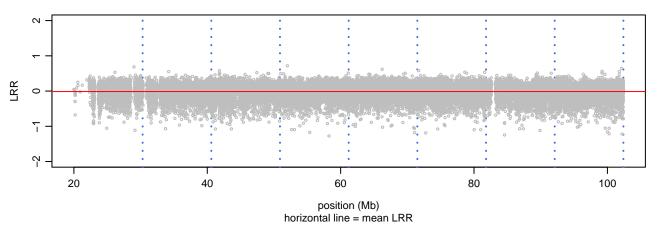

## Scan 280 - Chromosome 1 - VCP\_R159H\_A07





# Scan 280 - Chromosome 2 - VCP\_R159H\_A07





## Scan 280 - Chromosome 3 - VCP\_R159H\_A07





## Scan 280 - Chromosome 4 - VCP\_R159H\_A07





# Scan 280 - Chromosome 5 - VCP\_R159H\_A07





# Scan 280 - Chromosome 6 - VCP\_R159H\_A07





# Scan 280 - Chromosome 7 - VCP\_R159H\_A07





# Scan 280 - Chromosome 8 - VCP\_R159H\_A07





## Scan 280 - Chromosome 9 - VCP\_R159H\_A07





# Scan 280 - Chromosome 10 - VCP\_R159H\_A07





## Scan 280 - Chromosome 11 - VCP\_R159H\_A07





# Scan 280 - Chromosome 12 - VCP\_R159H\_A07





## Scan 280 - Chromosome 13 - VCP\_R159H\_A07





## Scan 280 - Chromosome 14 - VCP\_R159H\_A07





# Scan 280 - Chromosome 15 - VCP\_R159H\_A07





## Scan 280 - Chromosome 16 - VCP\_R159H\_A07





## Scan 280 - Chromosome 17 - VCP\_R159H\_A07





## Scan 280 - Chromosome 18 - VCP\_R159H\_A07





## Scan 280 - Chromosome 19 - VCP\_R159H\_A07





## Scan 280 - Chromosome 20 - VCP\_R159H\_A07





Scan 280 - Chromosome 21 - VCP\_R159H\_A07



green=AA, orange=AB, purple=BB, black=missing



## Scan 280 - Chromosome 22 - VCP\_R159H\_A07





## Scan 280 - Chromosome X - VCP\_R159H\_A07





## Scan 280 - Chromosome Y - VCP\_R159H\_A07





position (Mb) horizontal line = 0.5000 0.3333 0.6667