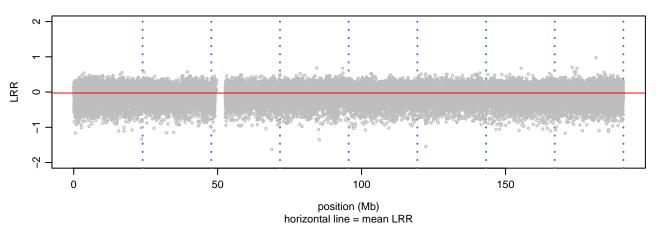

## Scan 280 - Chromosome 1 - VCP\_R159H\_A07





# Scan 280 - Chromosome 2 - VCP\_R159H\_A07





## Scan 280 - Chromosome 3 - VCP\_R159H\_A07





## Scan 280 - Chromosome 4 - VCP\_R159H\_A07





# Scan 280 - Chromosome 5 - VCP\_R159H\_A07





# Scan 280 - Chromosome 6 - VCP\_R159H\_A07





# Scan 280 - Chromosome 7 - VCP\_R159H\_A07





# Scan 280 - Chromosome 8 - VCP\_R159H\_A07





## Scan 280 - Chromosome 9 - VCP\_R159H\_A07





# Scan 280 - Chromosome 10 - VCP\_R159H\_A07





## Scan 280 - Chromosome 11 - VCP\_R159H\_A07





# Scan 280 - Chromosome 12 - VCP\_R159H\_A07





## Scan 280 - Chromosome 13 - VCP\_R159H\_A07





## Scan 280 - Chromosome 14 - VCP\_R159H\_A07





# Scan 280 - Chromosome 15 - VCP\_R159H\_A07





## Scan 280 - Chromosome 16 - VCP\_R159H\_A07





## Scan 280 - Chromosome 17 - VCP\_R159H\_A07





## Scan 280 - Chromosome 18 - VCP\_R159H\_A07





## Scan 280 - Chromosome 19 - VCP\_R159H\_A07





## Scan 280 - Chromosome 20 - VCP\_R159H\_A