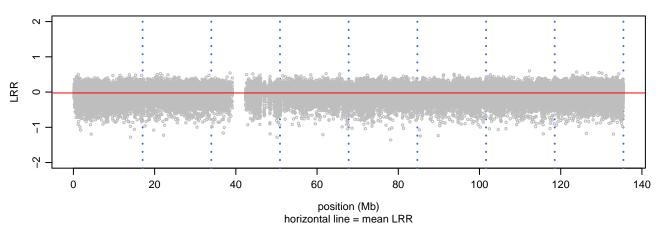

## Scan 280 - Chromosome 1 - VCP\_R159H\_A07





# Scan 280 - Chromosome 2 - VCP\_R159H\_A07





## Scan 280 - Chromosome 3 - VCP\_R159H\_A07





## Scan 280 - Chromosome 4 - VCP\_R159H\_A07





# Scan 280 - Chromosome 5 - VCP\_R159H\_A07





# Scan 280 - Chromosome 6 - VCP\_R159H\_A07





# Scan 280 - Chromosome 7 - VCP\_R159H\_A07





# Scan 280 - Chromosome 8 - VCP\_R159H\_A07





## Scan 280 - Chromosome 9 - VCP\_R159H\_A07





# Scan 280 - Chromosome 10 - VCP\_R159H\_A07





## Scan 280 - Chromosome 11 - VCP\_R159H\_A07





# Scan 280 - Chromosome 12 - VCP\_R159H\_A07





## Scan 280 - Chromosome 13 - VCP\_R159H\_A07





## Scan 280 - Chromosome 14 - VCP\_R159H\_A07





# Scan 280 - Chromosome 15 - VCP\_R159H\_A07





## Scan 280 - Chromosome 16 - VCP\_R159H\_A07





## Scan 280 - Chromosome 17 - VCP\_R159H\_A07





## Scan 280 - Chromosome 18 - VCP\_R159H\_A07





## Scan 280 - Chromosome 19 - VCP\_R159H\_A07





## Scan 280 - Chromosome 20 - VCP\_R159H\_A07





Scan 280 - Chromosome 21 - VCP\_R159H\_A07



green=AA, orange=AB, purple=BB, black=missing



## Scan 280 - Chromosome 22 - VCP\_R159H\_A07





## Scan 280 - Chromosome X - VCP\_R159H\_A07





## Scan 280 - Chromosome Y - VCP\_R159H\_A07





position (Mb) horizontal line = 0.5000 0.3