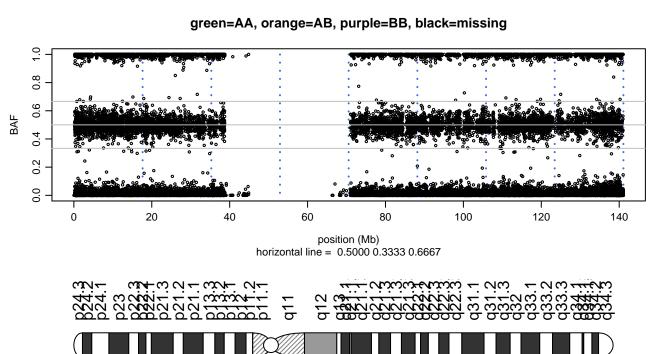

## Scan 280 - Chromosome 1 - VCP\_R159H\_A07





# Scan 280 - Chromosome 2 - VCP\_R159H\_A07





## Scan 280 - Chromosome 3 - VCP\_R159H\_A07





## Scan 280 - Chromosome 4 - VCP\_R159H\_A07





# Scan 280 - Chromosome 5 - VCP\_R159H\_A07





# Scan 280 - Chromosome 6 - VCP\_R159H\_A07





# Scan 280 - Chromosome 7 - VCP\_R159H\_A07





# Scan 280 - Chromosome 8 - VCP\_R159H\_A07





## Scan 280 - Chromosome 9 - VCP\_R159H\_A07





# Scan 280 - Chromosome 10 - VCP\_R159H\_A07





## Scan 280 - Chromosome 11 - VCP\_R159H\_A07





# Scan 280 - Chromosome 12 - VCP\_R159H\_A07





## Scan 280 - Chromosome 13 - VCP\_R159H\_A07





## Scan 280 - Chromosome 14 - VCP\_R159H\_A07





# Scan 280 - Chromosome 15 - VCP\_R159H\_A07





## Scan 280 - Chromosome 16 - VCP\_R159H\_A07





## Scan 280 - Chromosome 17 - VCP\_R159H\_A07





## Scan 280 - Chromosome 18 - VCP\_R159H\_A07





## Scan 280 - Chromosome 19 - VCP\_R159H\_A07





## Scan 280 - Chromosome 20 - VCP\_R159H\_A07





Scan 280 - Chromosome 21 - VCP\_R159H\_A07



green=AA, orange=AB, purple=BB, black=missing



## Scan 280 - Chromosome 22 - VCP\_R159H\_A07





## Scan 280 - Chromosome X - VCP\_R159H\_A07





## Scan 280 - Chromosome Y - VCP\_R159H\_A07