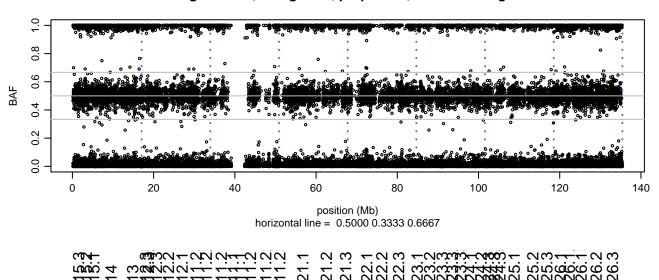

## Scan 280 - Chromosome 1 - VCP\_R159H\_A07





# Scan 280 - Chromosome 2 - VCP\_R159H\_A07





## Scan 280 - Chromosome 3 - VCP\_R159H\_A07





## Scan 280 - Chromosome 4 - VCP\_R159H\_A07





# Scan 280 - Chromosome 5 - VCP\_R159H\_A07





# Scan 280 - Chromosome 6 - VCP\_R159H\_A07





# Scan 280 - Chromosome 7 - VCP\_R159H\_A07





# Scan 280 - Chromosome 8 - VCP\_R159H\_A07





## Scan 280 - Chromosome 9 - VCP\_R159H\_A07





# Scan 280 - Chromosome 10 - VCP\_R159H\_A07





## Scan 280 - Chromosome 11 - VCP\_R159H\_A07





# Scan 280 - Chromosome 12 - VCP\_R159H\_A07





## Scan 280 - Chromosome 13 - VCP\_R159H\_A07





## Scan 280 - Chromosome 14 - VCP\_R159H\_A07





# Scan 280 - Chromosome 15 - VCP\_R159H\_A07





## Scan 280 - Chromosome 16 - VCP\_R159H\_A07





## Scan 280 - Chromosome 17 - VCP\_R159H\_A07





## Scan 280 - Chromosome 18 - VCP\_R159H\_A07





## Scan 280 - Chromosome 19 - VCP\_R159H\_A07





## Scan 280 - Chromosome 20 - VCP\_R159H\_A07





Scan 280 - Chromosome 21 - VCP\_R159H\_A07



green=AA, orange=AB, purple=BB, black=missing



## Scan 280 - Chromosome 22 - VCP\_R159H\_A07





## Scan 280 - Chromosome X - VCP\_R159H\_A07





## Scan 280 - Chromosome Y - VCP\_R159H\_A07





position (Mb) horizontal line = 0.5000 0.333