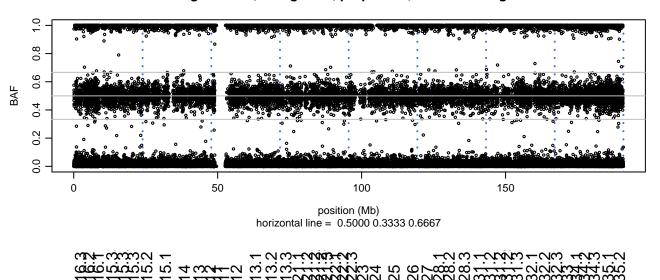

## Scan 280 - Chromosome 1 - VCP\_R159H\_A07





# Scan 280 - Chromosome 2 - VCP\_R159H\_A07





## Scan 280 - Chromosome 3 - VCP\_R159H\_A07





## Scan 280 - Chromosome 4 - VCP\_R159H\_A07





# Scan 280 - Chromosome 5 - VCP\_R159H\_A07





# Scan 280 - Chromosome 6 - VCP\_R159H\_A07





# Scan 280 - Chromosome 7 - VCP\_R159H\_A07





# Scan 280 - Chromosome 8 - VCP\_R159H\_A07





## Scan 280 - Chromosome 9 - VCP\_R159H\_A07





# Scan 280 - Chromosome 10 - VCP\_R159H\_A07





## Scan 280 - Chromosome 11 - VCP\_R159H\_A07





# Scan 280 - Chromosome 12 - VCP\_R159H\_A07





## Scan 280 - Chromosome 13 - VCP\_R159H\_A07





## Scan 280 - Chromosome 14 - VCP\_R159H\_A07





# Scan 280 - Chromosome 15 - VCP\_R159H\_A07





## Scan 280 - Chromosome 16 - VCP\_R159H\_A07





## Scan 280 - Chromosome 17 - VCP\_R159H\_A07





## Scan 280 - Chromosome 18 - VCP\_R159H\_A07





## Scan 280 - Chromosome 19 - VCP\_R159H\_A07





## Scan 280 - Chromosome 20 - VCP\_R159H\_A07