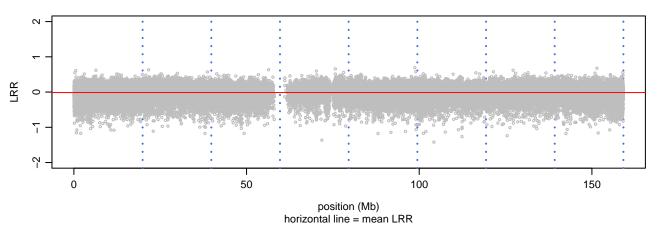

## Scan 280 - Chromosome 1 - VCP\_R159H\_A07





# Scan 280 - Chromosome 2 - VCP\_R159H\_A07





## Scan 280 - Chromosome 3 - VCP\_R159H\_A07





## Scan 280 - Chromosome 4 - VCP\_R159H\_A07





# Scan 280 - Chromosome 5 - VCP\_R159H\_A07





# Scan 280 - Chromosome 6 - VCP\_R159H\_A07





# Scan 280 - Chromosome 7 - VCP\_R159H\_A07





# Scan 280 - Chromosome 8 - VCP\_R159H\_A07





## Scan 280 - Chromosome 9 - VCP\_R159H\_A07





# Scan 280 - Chromosome 10 - VCP\_R159H\_A07





## Scan 280 - Chromosome 11 - VCP\_R159H\_A07





# Scan 280 - Chromosome 12 - VCP\_R159H\_A07





## Scan 280 - Chromosome 13 - VCP\_R159H\_A07





## Scan 280 - Chromosome 14 - VCP\_R159H\_A07





# Scan 280 - Chromosome 15 - VCP\_R159H\_A07





## Scan 280 - Chromosome 16 - VCP\_R159H\_A07





## Scan 280 - Chromosome 17 - VCP\_R159H\_A07





## Scan 280 - Chromosome 18 - VCP\_R159H\_A07





## Scan 280 - Chromosome 19 - VCP\_R159H\_A07





## Scan 280 - Chromosome 20 - VCP\_R159H\_A07





Scan 280 - Chromosome 21 - VCP\_R159H\_A07



green=AA, orange=AB, purple=BB, black=missing



## Scan 280 - Chromosome 22 - VCP\_R159H\_A0