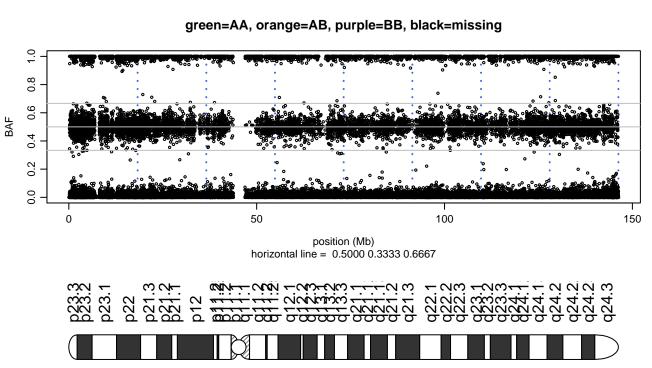

## Scan 280 - Chromosome 1 - VCP\_R159H\_A07





# Scan 280 - Chromosome 2 - VCP\_R159H\_A07





## Scan 280 - Chromosome 3 - VCP\_R159H\_A07





## Scan 280 - Chromosome 4 - VCP\_R159H\_A07





# Scan 280 - Chromosome 5 - VCP\_R159H\_A07





# Scan 280 - Chromosome 6 - VCP\_R159H\_A07





# Scan 280 - Chromosome 7 - VCP\_R159H\_A07





# Scan 280 - Chromosome 8 - VCP\_R159H\_A07





## Scan 280 - Chromosome 9 - VCP\_R159H\_A07





# Scan 280 - Chromosome 10 - VCP\_R159H\_A07





## Scan 280 - Chromosome 11 - VCP\_R159H\_A07





# Scan 280 - Chromosome 12 - VCP\_R159H\_A07





## Scan 280 - Chromosome 13 - VCP\_R159H\_A07





## Scan 280 - Chromosome 14 - VCP\_R159H\_A07





# Scan 280 - Chromosome 15 - VCP\_R159H\_A07





## Scan 280 - Chromosome 16 - VCP\_R159H\_A07





## Scan 280 - Chromosome 17 - VCP\_R159H\_A07





## Scan 280 - Chromosome 18 - VCP\_R159H\_A07





## Scan 280 - Chromosome 19 - VCP\_R159H\_A07





## Scan 280 - Chromosome 20 - VCP\_R159H\_A07





Scan 280 - Chromosome 21 - VCP\_R159H\_A07



green=AA, orange=AB, purple=BB, black=missing



## Scan 280 - Chromosome 22 - VCP\_R159H\_A07





## Scan 280 - Chromosome X - VCP\_R159H\_A07