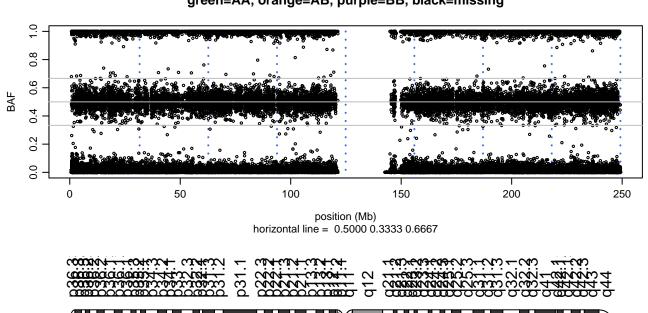

## Scan 280 - Chromosome 1 - VCP\_R159H\_A07





# Scan 280 - Chromosome 2 - VCP\_R159H\_A07





## Scan 280 - Chromosome 3 - VCP\_R159H\_A07





## Scan 280 - Chromosome 4 - VCP\_R159H\_A07





# Scan 280 - Chromosome 5 - VCP\_R159H\_A07





# Scan 280 - Chromosome 6 - VCP\_R159H\_A07





# Scan 280 - Chromosome 7 - VCP\_R159H\_A07





# Scan 280 - Chromosome 8 - VCP\_R159H\_A07





## Scan 280 - Chromosome 9 - VCP\_R159H\_A07





# Scan 280 - Chromosome 10 - VCP\_R159H\_A07





## Scan 280 - Chromosome 11 - VCP\_R159H\_A07





# Scan 280 - Chromosome 12 - VCP\_R159H\_A07





## Scan 280 - Chromosome 13 - VCP\_R159H\_A07





## Scan 280 - Chromosome 14 - VCP\_R159H\_A07





# Scan 280 - Chromosome 15 - VCP\_R159H\_A07





## Scan 280 - Chromosome 16 - VCP\_R159H\_A07





## Scan 280 - Chromosome 17 - VCP\_R159H\_A07