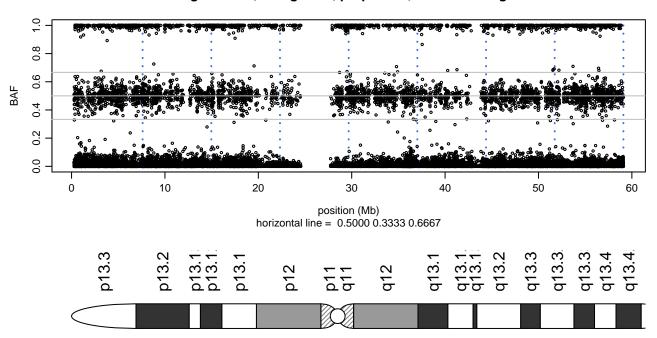

# Scan 280 - Chromosome 4 - VCP\_R159H\_A07





# Scan 280 - Chromosome 5 - VCP\_R159H\_A07





# Scan 280 - Chromosome 6 - VCP\_R159H\_A07





# Scan 280 - Chromosome 7 - VCP\_R159H\_A07





# Scan 280 - Chromosome 8 - VCP\_R159H\_A07





## Scan 280 - Chromosome 9 - VCP\_R159H\_A07





# Scan 280 - Chromosome 10 - VCP\_R159H\_A07





## Scan 280 - Chromosome 11 - VCP\_R159H\_A07





# Scan 280 - Chromosome 12 - VCP\_R159H\_A07





## Scan 280 - Chromosome 13 - VCP\_R159H\_A07





## Scan 280 - Chromosome 14 - VCP\_R159H\_A07





# Scan 280 - Chromosome 15 - VCP\_R159H\_A07





## Scan 280 - Chromosome 16 - VCP\_R159H\_A07





## Scan 280 - Chromosome 17 - VCP\_R159H\_A07





## Scan 280 - Chromosome 18 - VCP\_R159H\_A07





## Scan 280 - Chromosome 19 - VCP\_R159H\_A07





## Scan 280 - Chromosome 20 - VCP\_R159H\_A07





Scan 280 - Chromosome 21 - VCP\_R159H\_A07



green=AA, orange=AB, purple=BB, black=missing



## Scan 280 - Chromosome 22 - VCP\_R159H\_A07





## Scan 280 - Chromosome X - VCP\_R159H\_A07





## Scan 280 - Chromosome Y - VCP\_R159H\_A07





position (Mb) horizontal line = 0.5000 0.3333 0.6667