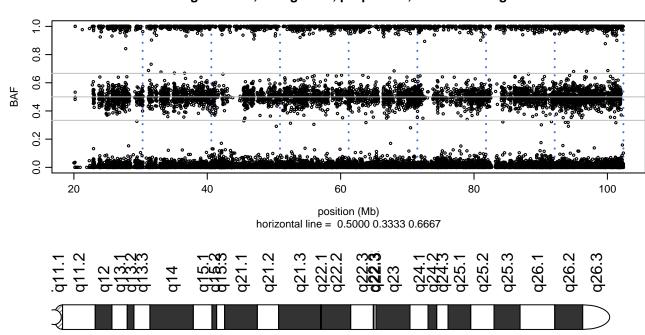

## Scan 280 - Chromosome 1 - VCP\_R159H\_A07





# Scan 280 - Chromosome 2 - VCP\_R159H\_A07





## Scan 280 - Chromosome 3 - VCP\_R159H\_A07





## Scan 280 - Chromosome 4 - VCP\_R159H\_A07





# Scan 280 - Chromosome 5 - VCP\_R159H\_A07





# Scan 280 - Chromosome 6 - VCP\_R159H\_A07





# Scan 280 - Chromosome 7 - VCP\_R159H\_A07





# Scan 280 - Chromosome 8 - VCP\_R159H\_A07





## Scan 280 - Chromosome 9 - VCP\_R159H\_A07





# Scan 280 - Chromosome 10 - VCP\_R159H\_A07





## Scan 280 - Chromosome 11 - VCP\_R159H\_A07





# Scan 280 - Chromosome 12 - VCP\_R159H\_A07





## Scan 280 - Chromosome 13 - VCP\_R159H\_A07





## Scan 280 - Chromosome 14 - VCP\_R159H\_A07





# Scan 280 - Chromosome 15 - VCP\_R159H\_A07





## Scan 280 - Chromosome 16 - VCP\_R159H\_A07





## Scan 280 - Chromosome 17 - VCP\_R159H\_A07





## Scan 280 - Chromosome 18 - VCP\_R159H\_A07





## Scan 280 - Chromosome 19 - VCP\_R159H\_A07





## Scan 280 - Chromosome 20 - VCP\_R159H\_A07





Scan 280 - Chromosome 21 - VCP\_R159H\_A07



green=AA, orange=AB, purple=BB, black=missing



## Scan 280 - Chromosome 22 - VCP\_R159H\_A07





## Scan 280 - Chromosome X - VCP\_R159H\_A07





## Scan 280 - Chromosome Y - VCP\_R159H\_A07





position (Mb) horizontal line = 0.5000 0.3333 0.6667