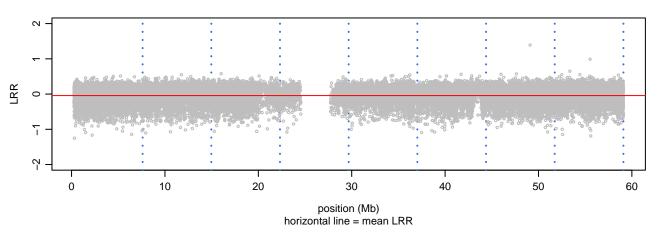

## Scan 280 - Chromosome 4 - VCP\_R159H\_A07





# Scan 280 - Chromosome 5 - VCP\_R159H\_A07





# Scan 280 - Chromosome 6 - VCP\_R159H\_A07





# Scan 280 - Chromosome 7 - VCP\_R159H\_A07





# Scan 280 - Chromosome 8 - VCP\_R159H\_A07





## Scan 280 - Chromosome 9 - VCP\_R159H\_A07





# Scan 280 - Chromosome 10 - VCP\_R159H\_A07





## Scan 280 - Chromosome 11 - VCP\_R159H\_A07





# Scan 280 - Chromosome 12 - VCP\_R159H\_A07





## Scan 280 - Chromosome 13 - VCP\_R159H\_A07





## Scan 280 - Chromosome 14 - VCP\_R159H\_A07





# Scan 280 - Chromosome 15 - VCP\_R159H\_A07





## Scan 280 - Chromosome 16 - VCP\_R159H\_A07





## Scan 280 - Chromosome 17 - VCP\_R159H\_A07





## Scan 280 - Chromosome 18 - VCP\_R159H\_A07





## Scan 280 - Chromosome 19 - VCP\_R159H\_A07





## Scan 280 - Chromosome 20 - VCP\_R159H\_A07





Scan 280 - Chromosome 21 - VCP\_R159H\_A07



green=AA, orange=AB, purple=BB, black=missing



## Scan 280 - Chromosome 22 - VCP\_R159H\_A07





## Scan 280 - Chromosome X - VCP\_R159H\_A07





## Scan 280 - Chromosome Y - VCP\_R159H\_A07





position (Mb) horizontal line = 0.5000 0.3333 0.6667