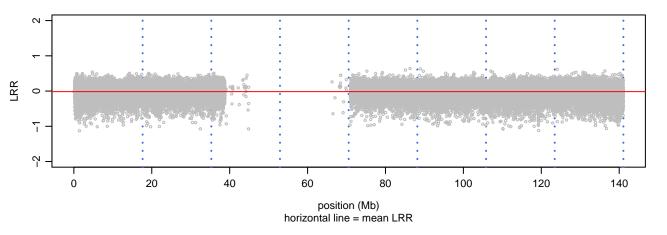

## Scan 280 - Chromosome 1 - VCP\_R159H\_A07





# Scan 280 - Chromosome 2 - VCP\_R159H\_A07





## Scan 280 - Chromosome 3 - VCP\_R159H\_A07





## Scan 280 - Chromosome 4 - VCP\_R159H\_A07





# Scan 280 - Chromosome 5 - VCP\_R159H\_A07





# Scan 280 - Chromosome 6 - VCP\_R159H\_A07





# Scan 280 - Chromosome 7 - VCP\_R159H\_A07





# Scan 280 - Chromosome 8 - VCP\_R159H\_A07





## Scan 280 - Chromosome 9 - VCP\_R159H\_A07





# Scan 280 - Chromosome 10 - VCP\_R159H\_A07





## Scan 280 - Chromosome 11 - VCP\_R159H\_A07





# Scan 280 - Chromosome 12 - VCP\_R159H\_A07





## Scan 280 - Chromosome 13 - VCP\_R159H\_A07





## Scan 280 - Chromosome 14 - VCP\_R159H\_A07





# Scan 280 - Chromosome 15 - VCP\_R159H\_A07





## Scan 280 - Chromosome 16 - VCP\_R159H\_A07





## Scan 280 - Chromosome 17 - VCP\_R159H\_A07





## Scan 280 - Chromosome 18 - VCP\_R159H\_A07





## Scan 280 - Chromosome 19 - VCP\_R159H\_A07





## Scan 280 - Chromosome 20 - VCP\_R159H\_A07





Scan 280 - Chromosome 21 - VCP\_R159H\_A07



green=AA, orange=AB, purple=BB, black=missing



## Scan 280 - Chromosome 22 - VCP\_R159H\_A07





## Scan 280 - Chromosome X - VCP\_R159H\_A07





## Scan 280 - Chromosome Y - VCP\_R159H\_A