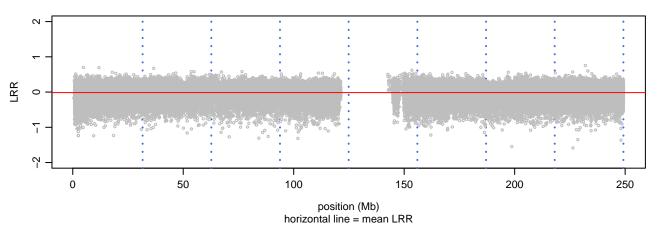

## Scan 280 - Chromosome 1 - VCP\_R159H\_A07





# Scan 280 - Chromosome 2 - VCP\_R159H\_A07





## Scan 280 - Chromosome 3 - VCP\_R159H\_A07





## Scan 280 - Chromosome 4 - VCP\_R159H\_A07





# Scan 280 - Chromosome 5 - VCP\_R159H\_A07





# Scan 280 - Chromosome 6 - VCP\_R159H\_A07





# Scan 280 - Chromosome 7 - VCP\_R159H\_A07





# Scan 280 - Chromosome 8 - VCP\_R159H\_A07





## Scan 280 - Chromosome 9 - VCP\_R159H\_A07





# Scan 280 - Chromosome 10 - VCP\_R159H\_A07





## Scan 280 - Chromosome 11 - VCP\_R159H\_A07





# Scan 280 - Chromosome 12 - VCP\_R159H\_A07





## Scan 280 - Chromosome 13 - VCP\_R159H\_A07





## Scan 280 - Chromosome 14 - VCP\_R159H\_A07





# Scan 280 - Chromosome 15 - VCP\_R159H\_A07





## Scan 280 - Chromosome 16 - VCP\_R159H\_A07





## Scan 280 - Chromosome 17 - VCP\_R159H\_A07