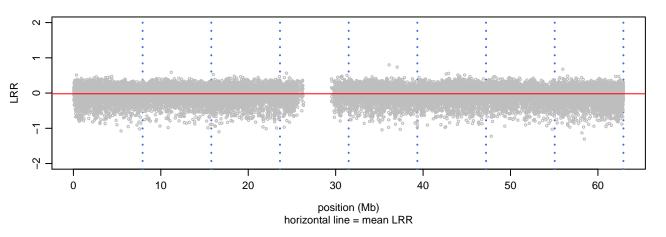

# Scan 280 - Chromosome 5 - VCP\_R159H\_A07





# Scan 280 - Chromosome 6 - VCP\_R159H\_A07





# Scan 280 - Chromosome 7 - VCP\_R159H\_A07





# Scan 280 - Chromosome 8 - VCP\_R159H\_A07





## Scan 280 - Chromosome 9 - VCP\_R159H\_A07





# Scan 280 - Chromosome 10 - VCP\_R159H\_A07





## Scan 280 - Chromosome 11 - VCP\_R159H\_A07





# Scan 280 - Chromosome 12 - VCP\_R159H\_A07





## Scan 280 - Chromosome 13 - VCP\_R159H\_A07





## Scan 280 - Chromosome 14 - VCP\_R159H\_A07





# Scan 280 - Chromosome 15 - VCP\_R159H\_A07





## Scan 280 - Chromosome 16 - VCP\_R159H\_A07





## Scan 280 - Chromosome 17 - VCP\_R159H\_A07





## Scan 280 - Chromosome 18 - VCP\_R159H\_A07





## Scan 280 - Chromosome 19 - VCP\_R159H\_A07





## Scan 280 - Chromosome 20 - VCP\_R159H\_A07





Scan 280 - Chromosome 21 - VCP\_R159H\_A07



green=AA, orange=AB, purple=BB, black=missing



## Scan 280 - Chromosome 22 - VCP\_R159H\_A07





## Scan 280 - Chromosome X - VCP\_R159H\_A07





## Scan 280 - Chromosome Y - VCP\_R159H\_A07





position (Mb) horizontal line = 0.5000 0.3333 0.6667