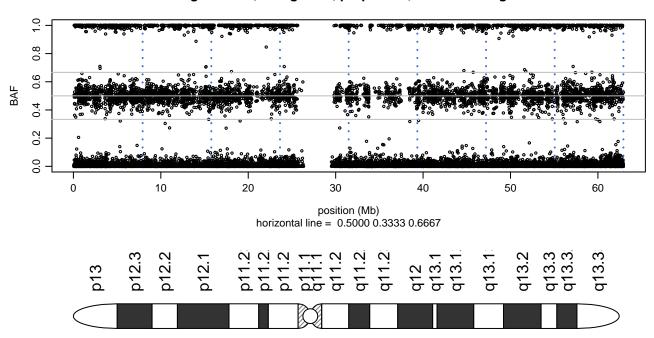

Scan 280 - Chromosome 5 - VCP\_R159H\_A07





# Scan 280 - Chromosome 6 - VCP\_R159H\_A07





# Scan 280 - Chromosome 7 - VCP\_R159H\_A07





# Scan 280 - Chromosome 8 - VCP\_R159H\_A07





## Scan 280 - Chromosome 9 - VCP\_R159H\_A07





# Scan 280 - Chromosome 10 - VCP\_R159H\_A07





## Scan 280 - Chromosome 11 - VCP\_R159H\_A07





# Scan 280 - Chromosome 12 - VCP\_R159H\_A07





## Scan 280 - Chromosome 13 - VCP\_R159H\_A07





## Scan 280 - Chromosome 14 - VCP\_R159H\_A07





# Scan 280 - Chromosome 15 - VCP\_R159H\_A07





## Scan 280 - Chromosome 16 - VCP\_R159H\_A07





## Scan 280 - Chromosome 17 - VCP\_R159H\_A07





## Scan 280 - Chromosome 18 - VCP\_R159H\_A07





## Scan 280 - Chromosome 19 - VCP\_R159H\_A07





## Scan 280 - Chromosome 20 - VCP\_R159H\_A07





Scan 280 - Chromosome 21 - VCP\_R159H\_A07



green=AA, orange=AB, purple=BB, black=missing



## Scan 280 - Chromosome 22 - VCP\_R159H\_A07





## Scan 280 - Chromosome X - VCP\_R159H\_A07





## Scan 280 - Chromosome Y - VCP\_R159H\_A07





position (Mb) horizontal line = 0.5000 0.3333 0.6667