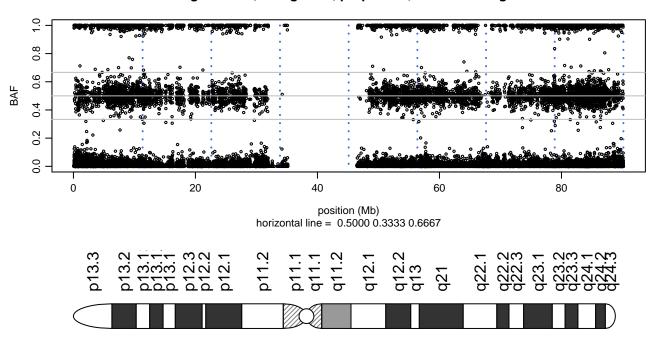

## Scan 280 - Chromosome 1 - VCP\_R159H\_A07





# Scan 280 - Chromosome 2 - VCP\_R159H\_A07





## Scan 280 - Chromosome 3 - VCP\_R159H\_A07





## Scan 280 - Chromosome 4 - VCP\_R159H\_A07





# Scan 280 - Chromosome 5 - VCP\_R159H\_A07





# Scan 280 - Chromosome 6 - VCP\_R159H\_A07





# Scan 280 - Chromosome 7 - VCP\_R159H\_A07





# Scan 280 - Chromosome 8 - VCP\_R159H\_A07





## Scan 280 - Chromosome 9 - VCP\_R159H\_A07





# Scan 280 - Chromosome 10 - VCP\_R159H\_A07





## Scan 280 - Chromosome 11 - VCP\_R159H\_A07





# Scan 280 - Chromosome 12 - VCP\_R159H\_A07





## Scan 280 - Chromosome 13 - VCP\_R159H\_A07





## Scan 280 - Chromosome 14 - VCP\_R159H\_A07





# Scan 280 - Chromosome 15 - VCP\_R159H\_A07





## Scan 280 - Chromosome 16 - VCP\_R159H\_A07





## Scan 280 - Chromosome 17 - VCP\_R159H\_A07





## Scan 280 - Chromosome 18 - VCP\_R159H\_A07





## Scan 280 - Chromosome 19 - VCP\_R159H\_A07





## Scan 280 - Chromosome 20 - VCP\_R159H\_A07





Scan 280 - Chromosome 21 - VCP\_R159H\_A07



green=AA, orange=AB, purple=BB, black=missing



## Scan 280 - Chromosome 22 - VCP\_R159H\_A07





## Scan 280 - Chromosome X - VCP\_R159H\_A07





## Scan 280 - Chromosome Y - VCP\_R159H\_A07





position (Mb) horizontal line = 0.5000 0.3333 0.6667