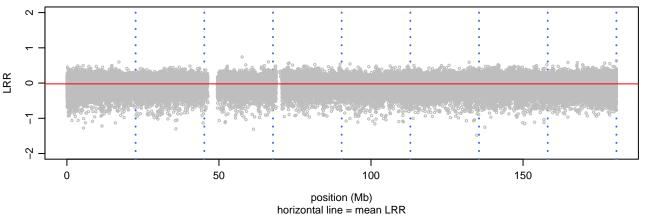

## Scan 280 - Chromosome 1 - VCP\_R159H\_A07





# Scan 280 - Chromosome 2 - VCP\_R159H\_A07





## Scan 280 - Chromosome 3 - VCP\_R159H\_A07





## Scan 280 - Chromosome 4 - VCP\_R159H\_A07





# Scan 280 - Chromosome 5 - VCP\_R159H\_A07





# Scan 280 - Chromosome 6 - VCP\_R159H\_A07





# Scan 280 - Chromosome 7 - VCP\_R159H\_A07





# Scan 280 - Chromosome 8 - VCP\_R159H\_A07





## Scan 280 - Chromosome 9 - VCP\_R159H\_A07





# Scan 280 - Chromosome 10 - VCP\_R159H\_A07





## Scan 280 - Chromosome 11 - VCP\_R159H\_A07





# Scan 280 - Chromosome 12 - VCP\_R159H\_A07





## Scan 280 - Chromosome 13 - VCP\_R159H\_A07





## Scan 280 - Chromosome 14 - VCP\_R159H\_A07





# Scan 280 - Chromosome 15 - VCP\_R159H\_A07





## Scan 280 - Chromosome 16 - VCP\_R159H\_A07





## Scan 280 - Chromosome 17 - VCP\_R159H\_A07





## Scan 280 - Chromosome 18 - VCP\_R159H\_A07





## Scan 280 - Chromosome 19 - VCP\_R159H\_A07





## Scan 280 - Chromosome 20 - VCP\_R159H\_A07





Scan 280 - Chromosome 21 - VCP\_R159H\_A0