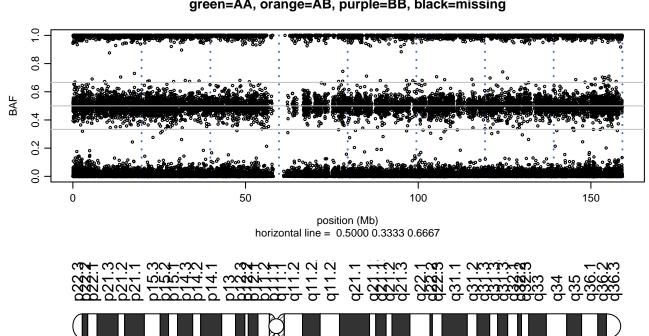

## Scan 280 - Chromosome 1 - VCP\_R159H\_A07





# Scan 280 - Chromosome 2 - VCP\_R159H\_A07





## Scan 280 - Chromosome 3 - VCP\_R159H\_A07





## Scan 280 - Chromosome 4 - VCP\_R159H\_A07





# Scan 280 - Chromosome 5 - VCP\_R159H\_A07





# Scan 280 - Chromosome 6 - VCP\_R159H\_A07





# Scan 280 - Chromosome 7 - VCP\_R159H\_A07





# Scan 280 - Chromosome 8 - VCP\_R159H\_A07





## Scan 280 - Chromosome 9 - VCP\_R159H\_A07





# Scan 280 - Chromosome 10 - VCP\_R159H\_A07





## Scan 280 - Chromosome 11 - VCP\_R159H\_A07





# Scan 280 - Chromosome 12 - VCP\_R159H\_A07





## Scan 280 - Chromosome 13 - VCP\_R159H\_A07





## Scan 280 - Chromosome 14 - VCP\_R159H\_A07





# Scan 280 - Chromosome 15 - VCP\_R159H\_A07





## Scan 280 - Chromosome 16 - VCP\_R159H\_A07





## Scan 280 - Chromosome 17 - VCP\_R159H\_A07





## Scan 280 - Chromosome 18 - VCP\_R159H\_A07





## Scan 280 - Chromosome 19 - VCP\_R159H\_A07





## Scan 280 - Chromosome 20 - VCP\_R159H\_A07





Scan 280 - Chromosome 21 - VCP\_R159H\_A07



green=AA, orange=AB, purple=BB, black=missing



## Scan 280 - Chromosome 22 - VCP\_R159H\_A07