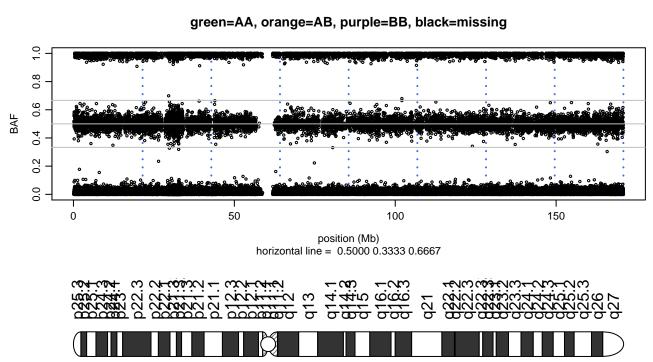

## Scan 280 - Chromosome 1 - GRN\_Q125X\_A01





## Scan 280 - Chromosome 2 - GRN\_Q125X\_A01





## Scan 280 - Chromosome 3 - GRN\_Q125X\_A01





# Scan 280 - Chromosome 4 - GRN\_Q125X\_A01





# Scan 280 - Chromosome 5 - GRN\_Q125X\_A01





## Scan 280 - Chromosome 6 - GRN\_Q125X\_A01





## Scan 280 - Chromosome 7 - GRN\_Q125X\_A01





## Scan 280 - Chromosome 8 - GRN\_Q125X\_A01





# Scan 280 - Chromosome 9 - GRN\_Q125X\_A01





# Scan 280 - Chromosome 10 - GRN\_Q125X\_A01





## Scan 280 - Chromosome 11 - GRN\_Q125X\_A01





# Scan 280 - Chromosome 12 - GRN\_Q125X\_A01





## Scan 280 - Chromosome 13 - GRN\_Q125X\_A01





## Scan 280 - Chromosome 14 - GRN\_Q125X\_A01





## Scan 280 - Chromosome 15 - GRN\_Q125X\_A01





## Scan 280 - Chromosome 16 - GRN\_Q125X\_A01





## Scan 280 - Chromosome 17 - GRN\_Q125X\_A01



green=AA, orange=AB, purple=BB, black=missing



## Scan 280 - Chromosome 18 - GRN\_Q125X\_A01



green=AA, orange=AB, purple=BB, black=missing



## Scan 280 - Chromosome 19 - GRN\_Q125X\_A01



green=AA, orange=AB, purple=BB, black=missing