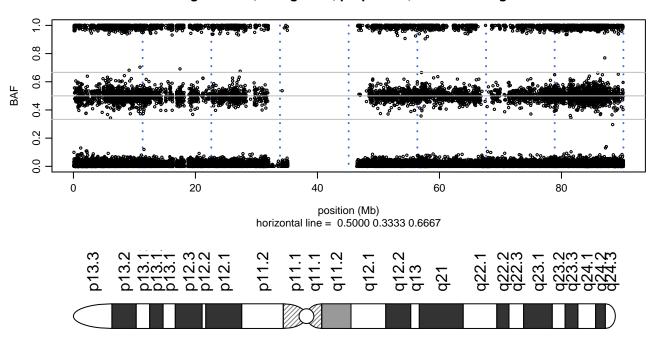

## Scan 280 - Chromosome 1 - GRN\_Q125X\_A01





## Scan 280 - Chromosome 2 - GRN\_Q125X\_A01





## Scan 280 - Chromosome 3 - GRN\_Q125X\_A01





# Scan 280 - Chromosome 4 - GRN\_Q125X\_A01





# Scan 280 - Chromosome 5 - GRN\_Q125X\_A01





## Scan 280 - Chromosome 6 - GRN\_Q125X\_A01





## Scan 280 - Chromosome 7 - GRN\_Q125X\_A01





## Scan 280 - Chromosome 8 - GRN\_Q125X\_A01





# Scan 280 - Chromosome 9 - GRN\_Q125X\_A01





# Scan 280 - Chromosome 10 - GRN\_Q125X\_A01





## Scan 280 - Chromosome 11 - GRN\_Q125X\_A01





# Scan 280 - Chromosome 12 - GRN\_Q125X\_A01





## Scan 280 - Chromosome 13 - GRN\_Q125X\_A01





## Scan 280 - Chromosome 14 - GRN\_Q125X\_A01





## Scan 280 - Chromosome 15 - GRN\_Q125X\_A01





## Scan 280 - Chromosome 16 - GRN\_Q125X\_A01





## Scan 280 - Chromosome 17 - GRN\_Q125X\_A01



green=AA, orange=AB, purple=BB, black=missing



## Scan 280 - Chromosome 18 - GRN\_Q125X\_A01



green=AA, orange=AB, purple=BB, black=missing



## Scan 280 - Chromosome 19 - GRN\_Q125X\_A01



green=AA, orange=AB, purple=BB, black=missing



## Scan 280 - Chromosome 20 - GRN\_Q125X\_A01



green=AA, orange=AB, purple=BB, black=missing



## Scan 280 - Chromosome 21 - GRN\_Q125X\_A01



green=AA, orange=AB, purple=BB, black=missing



## Scan 280 - Chromosome 22 - GRN\_Q125X\_A01



green=AA, orange=AB, purple=BB, black=missing



## Scan 280 - Chromosome X - GRN\_Q125X\_A01





# Scan 280 - Chromosome Y - GRN\_Q125X\_A01





position (Mb) horizontal line = 0.5000 0.3333 0.6667