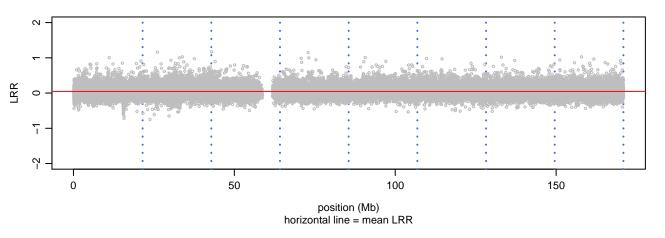

## Scan 280 - Chromosome 1 - GRN\_Q125X\_A01





## Scan 280 - Chromosome 2 - GRN\_Q125X\_A01





## Scan 280 - Chromosome 3 - GRN\_Q125X\_A01





# Scan 280 - Chromosome 4 - GRN\_Q125X\_A01





# Scan 280 - Chromosome 5 - GRN\_Q125X\_A01





## Scan 280 - Chromosome 6 - GRN\_Q125X\_A01





## Scan 280 - Chromosome 7 - GRN\_Q125X\_A01





## Scan 280 - Chromosome 8 - GRN\_Q125X\_A01





# Scan 280 - Chromosome 9 - GRN\_Q125X\_A01





# Scan 280 - Chromosome 10 - GRN\_Q125X\_A01





## Scan 280 - Chromosome 11 - GRN\_Q125X\_A01





# Scan 280 - Chromosome 12 - GRN\_Q125X\_A01





## Scan 280 - Chromosome 13 - GRN\_Q125X\_A01





## Scan 280 - Chromosome 14 - GRN\_Q125X\_A01





## Scan 280 - Chromosome 15 - GRN\_Q125X\_A01





## Scan 280 - Chromosome 16 - GRN\_Q125X\_A01





## Scan 280 - Chromosome 17 - GRN\_Q125X\_A01



green=AA, orange=AB, purple=BB, black=missing



## Scan 280 - Chromosome 18 - GRN\_Q125X\_A01



green=AA, orange=AB, purple=BB, black=missing



## Scan 280 - Chromosome 19 - GRN\_Q125X\_A01



green=AA, orange=AB, purple=BB, black=missing