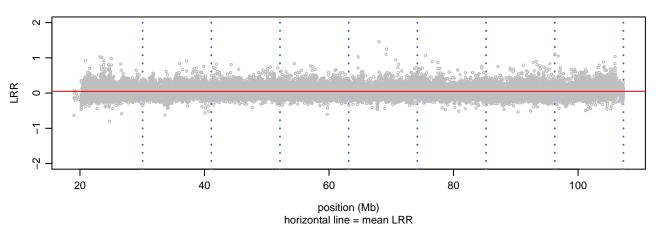

## Scan 280 - Chromosome 1 - GRN\_Q125X\_A01





## Scan 280 - Chromosome 2 - GRN\_Q125X\_A01





## Scan 280 - Chromosome 3 - GRN\_Q125X\_A01





# Scan 280 - Chromosome 4 - GRN\_Q125X\_A01





# Scan 280 - Chromosome 5 - GRN\_Q125X\_A01





## Scan 280 - Chromosome 6 - GRN\_Q125X\_A01





## Scan 280 - Chromosome 7 - GRN\_Q125X\_A01





## Scan 280 - Chromosome 8 - GRN\_Q125X\_A01





# Scan 280 - Chromosome 9 - GRN\_Q125X\_A01





# Scan 280 - Chromosome 10 - GRN\_Q125X\_A01





## Scan 280 - Chromosome 11 - GRN\_Q125X\_A01





# Scan 280 - Chromosome 12 - GRN\_Q125X\_A01





## Scan 280 - Chromosome 13 - GRN\_Q125X\_A01





## Scan 280 - Chromosome 14 - GRN\_Q125X\_A01





## Scan 280 - Chromosome 15 - GRN\_Q125X\_A01





## Scan 280 - Chromosome 16 - GRN\_Q125X\_A01





## Scan 280 - Chromosome 17 - GRN\_Q125X\_A01



green=AA, orange=AB, purple=BB, black=missing



## Scan 280 - Chromosome 18 - GRN\_Q125X\_A01



green=AA, orange=AB, purple=BB, black=missing



## Scan 280 - Chromosome 19 - GRN\_Q125X\_A01



green=AA, orange=AB, purple=BB, black=missing



## Scan 280 - Chromosome 20 - GRN\_Q125X\_A01



green=AA, orange=AB, purple=BB, black=missing



## Scan 280 - Chromosome 21 - GRN\_Q125X\_A01



green=AA, orange=AB, purple=BB, black=missing



## Scan 280 - Chromosome 22 - GRN\_Q125X\_A01



green=AA, orange=AB, purple=BB, black=missing



## Scan 280 - Chromosome X - GRN\_Q125X\_A01





# Scan 280 - Chromosome Y - GRN\_Q125X\_A01





positio