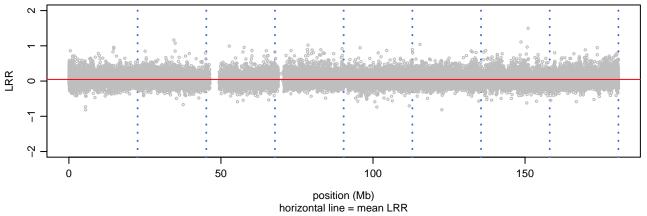

## Scan 280 - Chromosome 1 - GRN\_Q125X\_A01





## Scan 280 - Chromosome 2 - GRN\_Q125X\_A01





## Scan 280 - Chromosome 3 - GRN\_Q125X\_A01





# Scan 280 - Chromosome 4 - GRN\_Q125X\_A01





# Scan 280 - Chromosome 5 - GRN\_Q125X\_A01





## Scan 280 - Chromosome 6 - GRN\_Q125X\_A01





## Scan 280 - Chromosome 7 - GRN\_Q125X\_A01





## Scan 280 - Chromosome 8 - GRN\_Q125X\_A01





# Scan 280 - Chromosome 9 - GRN\_Q125X\_A01





# Scan 280 - Chromosome 10 - GRN\_Q125X\_A01





## Scan 280 - Chromosome 11 - GRN\_Q125X\_A01





# Scan 280 - Chromosome 12 - GRN\_Q125X\_A01





## Scan 280 - Chromosome 13 - GRN\_Q125X\_A01





## Scan 280 - Chromosome 14 - GRN\_Q125X\_A01





## Scan 280 - Chromosome 15 - GRN\_Q125X\_A01





## Scan 280 - Chromosome 16 - GRN\_Q125X\_A01





## Scan 280 - Chromosome 17 - GRN\_Q125X\_A01



green=AA, orange=AB, purple=BB, black=missing



## Scan 280 - Chromosome 18 - GRN\_Q125X\_A01



green=AA, orange=AB, purple=BB, black=missing



## Scan 280 - Chromosome 19 - GRN\_Q125X\_A01