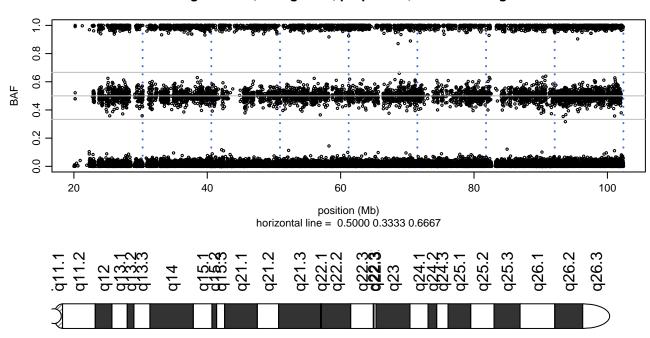

## Scan 280 - Chromosome 1 - GRN\_Q125X\_A01





## Scan 280 - Chromosome 2 - GRN\_Q125X\_A01





## Scan 280 - Chromosome 3 - GRN\_Q125X\_A01





# Scan 280 - Chromosome 4 - GRN\_Q125X\_A01





# Scan 280 - Chromosome 5 - GRN\_Q125X\_A01





## Scan 280 - Chromosome 6 - GRN\_Q125X\_A01





## Scan 280 - Chromosome 7 - GRN\_Q125X\_A01





## Scan 280 - Chromosome 8 - GRN\_Q125X\_A01





# Scan 280 - Chromosome 9 - GRN\_Q125X\_A01





# Scan 280 - Chromosome 10 - GRN\_Q125X\_A01





## Scan 280 - Chromosome 11 - GRN\_Q125X\_A01





# Scan 280 - Chromosome 12 - GRN\_Q125X\_A01





## Scan 280 - Chromosome 13 - GRN\_Q125X\_A01





## Scan 280 - Chromosome 14 - GRN\_Q125X\_A01





## Scan 280 - Chromosome 15 - GRN\_Q125X\_A01





## Scan 280 - Chromosome 16 - GRN\_Q125X\_A01





## Scan 280 - Chromosome 17 - GRN\_Q125X\_A01



green=AA, orange=AB, purple=BB, black=missing



## Scan 280 - Chromosome 18 - GRN\_Q125X\_A01



green=AA, orange=AB, purple=BB, black=missing



## Scan 280 - Chromosome 19 - GRN\_Q125X\_A01



green=AA, orange=AB, purple=BB, black=missing



## Scan 280 - Chromosome 20 - GRN\_Q125X\_A01



green=AA, orange=AB, purple=BB, black=missing



## Scan 280 - Chromosome 21 - GRN\_Q125X\_A01



green=AA, orange=AB, purple=BB, black=missing



## Scan 280 - Chromosome 22 - GRN\_Q125X\_A01



green=AA, orange=AB, purple=BB, black=missing



## Scan 280 - Chromosome X - GRN\_Q125X\_A01





# Scan 280 - Chromosome Y - GRN\_Q125X\_A01





position (Mb) horizontal line = 0.5000 0.3333 0.6667