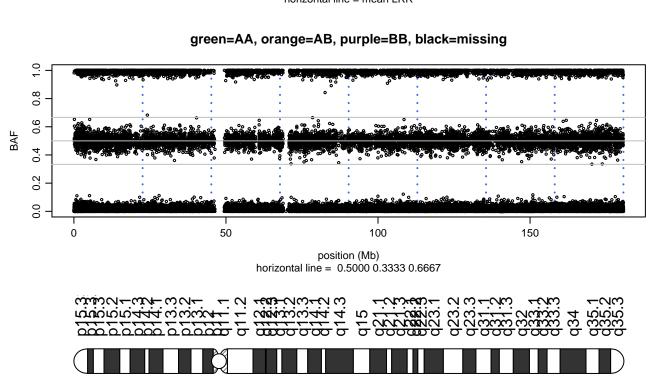

## Scan 280 - Chromosome 1 - GRN\_Q125X\_A01





## Scan 280 - Chromosome 2 - GRN\_Q125X\_A01





## Scan 280 - Chromosome 3 - GRN\_Q125X\_A01





# Scan 280 - Chromosome 4 - GRN\_Q125X\_A01





# Scan 280 - Chromosome 5 - GRN\_Q125X\_A01





## Scan 280 - Chromosome 6 - GRN\_Q125X\_A01





## Scan 280 - Chromosome 7 - GRN\_Q125X\_A01





## Scan 280 - Chromosome 8 - GRN\_Q125X\_A01





# Scan 280 - Chromosome 9 - GRN\_Q125X\_A01





# Scan 280 - Chromosome 10 - GRN\_Q125X\_A01





## Scan 280 - Chromosome 11 - GRN\_Q125X\_A01





# Scan 280 - Chromosome 12 - GRN\_Q125X\_A01





## Scan 280 - Chromosome 13 - GRN\_Q125X\_A01





## Scan 280 - Chromosome 14 - GRN\_Q125X\_A01





## Scan 280 - Chromosome 15 - GRN\_Q125X\_A01





## Scan 280 - Chromosome 16 - GRN\_Q125X\_A01





## Scan 280 - Chromosome 17 - GRN\_Q125X\_A01



green=AA, orange=AB, purple=BB, black=missing



## Scan 280 - Chromosome 18 - GRN\_Q125X\_A01



green=AA, orange=AB, purple=BB, black=missing



## Scan 280 - Chromosome 19 - GRN\_Q125X\_A01