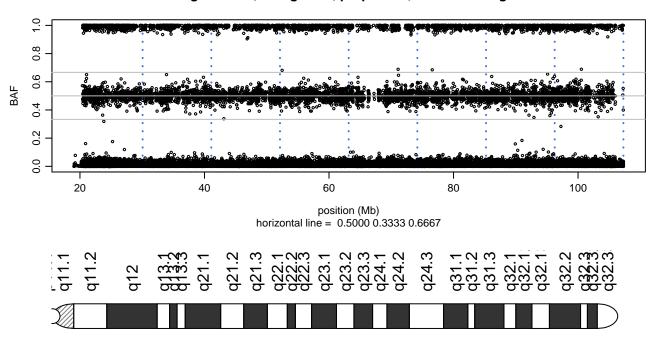

## Scan 280 - Chromosome 1 - GRN\_Q125X\_A01





## Scan 280 - Chromosome 2 - GRN\_Q125X\_A01





## Scan 280 - Chromosome 3 - GRN\_Q125X\_A01





# Scan 280 - Chromosome 4 - GRN\_Q125X\_A01





# Scan 280 - Chromosome 5 - GRN\_Q125X\_A01





## Scan 280 - Chromosome 6 - GRN\_Q125X\_A01





## Scan 280 - Chromosome 7 - GRN\_Q125X\_A01





## Scan 280 - Chromosome 8 - GRN\_Q125X\_A01





# Scan 280 - Chromosome 9 - GRN\_Q125X\_A01





# Scan 280 - Chromosome 10 - GRN\_Q125X\_A01





## Scan 280 - Chromosome 11 - GRN\_Q125X\_A01





# Scan 280 - Chromosome 12 - GRN\_Q125X\_A01





## Scan 280 - Chromosome 13 - GRN\_Q125X\_A01





## Scan 280 - Chromosome 14 - GRN\_Q125X\_A01





## Scan 280 - Chromosome 15 - GRN\_Q125X\_A01





## Scan 280 - Chromosome 16 - GRN\_Q125X\_A01





## Scan 280 - Chromosome 17 - GRN\_Q125X\_A01



green=AA, orange=AB, purple=BB, black=missing



## Scan 280 - Chromosome 18 - GRN\_Q125X\_A01



green=AA, orange=AB, purple=BB, black=missing



## Scan 280 - Chromosome 19 - GRN\_Q125X\_A01



green=AA, orange=AB, purple=BB, black=missing



## Scan 280 - Chromosome 20 - GRN\_Q125X\_A01



green=AA, orange=AB, purple=BB, black=missing



## Scan 280 - Chromosome 21 - GRN\_Q125X\_A01



green=AA, orange=AB, purple=BB, black=missing



## Scan 280 - Chromosome 22 - GRN\_Q125X\_A01



green=AA, orange=AB, purple=BB, black=missing



## Scan 280 - Chromosome X - GRN\_Q125X\_A01





# Scan 280 - Chromosome Y - GRN\_Q125X\_A01





position