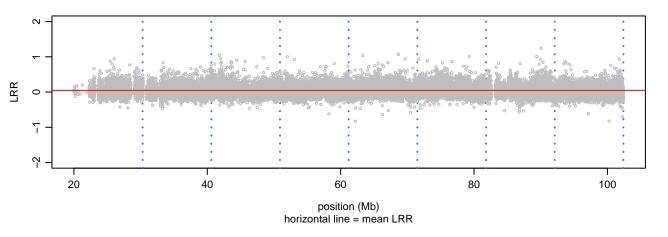

## Scan 280 - Chromosome 1 - GRN\_Q125X\_A01





## Scan 280 - Chromosome 2 - GRN\_Q125X\_A01





## Scan 280 - Chromosome 3 - GRN\_Q125X\_A01





# Scan 280 - Chromosome 4 - GRN\_Q125X\_A01





# Scan 280 - Chromosome 5 - GRN\_Q125X\_A01





## Scan 280 - Chromosome 6 - GRN\_Q125X\_A01





## Scan 280 - Chromosome 7 - GRN\_Q125X\_A01





## Scan 280 - Chromosome 8 - GRN\_Q125X\_A01





# Scan 280 - Chromosome 9 - GRN\_Q125X\_A01





# Scan 280 - Chromosome 10 - GRN\_Q125X\_A01





## Scan 280 - Chromosome 11 - GRN\_Q125X\_A01





# Scan 280 - Chromosome 12 - GRN\_Q125X\_A01





## Scan 280 - Chromosome 13 - GRN\_Q125X\_A01





## Scan 280 - Chromosome 14 - GRN\_Q125X\_A01





## Scan 280 - Chromosome 15 - GRN\_Q125X\_A01





## Scan 280 - Chromosome 16 - GRN\_Q125X\_A01





## Scan 280 - Chromosome 17 - GRN\_Q125X\_A01



green=AA, orange=AB, purple=BB, black=missing



## Scan 280 - Chromosome 18 - GRN\_Q125X\_A01



green=AA, orange=AB, purple=BB, black=missing



## Scan 280 - Chromosome 19 - GRN\_Q125X\_A01



green=AA, orange=AB, purple=BB, black=missing



## Scan 280 - Chromosome 20 - GRN\_Q125X\_A01



green=AA, orange=AB, purple=BB, black=missing



## Scan 280 - Chromosome 21 - GRN\_Q125X\_A01



green=AA, orange=AB, purple=BB, black=missing



## Scan 280 - Chromosome 22 - GRN\_Q125X\_A01



green=AA, orange=AB, purple=BB, black=missing



## Scan 280 - Chromosome X - GRN\_Q125X\_A01





# Scan 280 - Chromosome Y - GRN\_Q125X\_A01





position (Mb) horizontal line = 0.5000 0.3333 0.6667