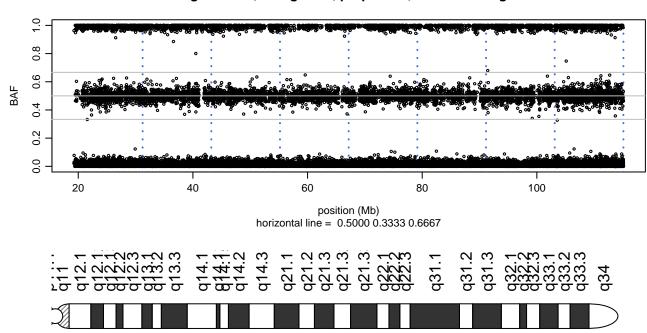

## Scan 280 - Chromosome 1 - GRN\_Q125X\_A01





## Scan 280 - Chromosome 2 - GRN\_Q125X\_A01





## Scan 280 - Chromosome 3 - GRN\_Q125X\_A01





# Scan 280 - Chromosome 4 - GRN\_Q125X\_A01





# Scan 280 - Chromosome 5 - GRN\_Q125X\_A01





## Scan 280 - Chromosome 6 - GRN\_Q125X\_A01





## Scan 280 - Chromosome 7 - GRN\_Q125X\_A01





## Scan 280 - Chromosome 8 - GRN\_Q125X\_A01





# Scan 280 - Chromosome 9 - GRN\_Q125X\_A01





# Scan 280 - Chromosome 10 - GRN\_Q125X\_A01





## Scan 280 - Chromosome 11 - GRN\_Q125X\_A01





# Scan 280 - Chromosome 12 - GRN\_Q125X\_A01





## Scan 280 - Chromosome 13 - GRN\_Q125X\_A01





## Scan 280 - Chromosome 14 - GRN\_Q125X\_A01





## Scan 280 - Chromosome 15 - GRN\_Q125X\_A01





## Scan 280 - Chromosome 16 - GRN\_Q125X\_A01





## Scan 280 - Chromosome 17 - GRN\_Q125X\_A01



green=AA, orange=AB, purple=BB, black=missing



## Scan 280 - Chromosome 18 - GRN\_Q125X\_A01



green=AA, orange=AB, purple=BB, black=missing



## Scan 280 - Chromosome 19 - GRN\_Q125X\_A01



green=AA, orange=AB, purple=BB, black=missing



## Scan 280 - Chromosome 20 - GRN\_Q125X\_A01



green=AA, orange=AB, purple=BB, black=missing



## Scan 280 - Chromosome 21 - GRN\_Q125X\_A01



green=AA, orange=AB, purple=BB, black=missing



## Scan 280 - Chromosome 22 - GRN\_Q125X\_A01



green=AA, orange=AB, purple=BB, black=missing



## Scan 280 - Chromosome X - GRN\_Q125X\_A01





# Scan