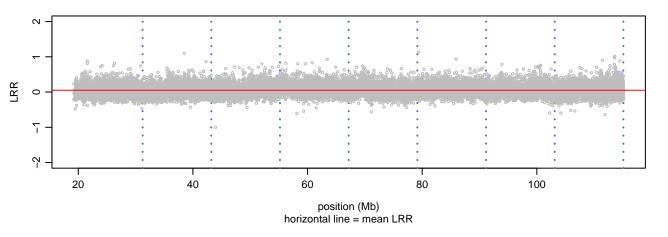

## Scan 280 - Chromosome 1 - GRN\_Q125X\_A01





## Scan 280 - Chromosome 2 - GRN\_Q125X\_A01





## Scan 280 - Chromosome 3 - GRN\_Q125X\_A01





# Scan 280 - Chromosome 4 - GRN\_Q125X\_A01





# Scan 280 - Chromosome 5 - GRN\_Q125X\_A01





## Scan 280 - Chromosome 6 - GRN\_Q125X\_A01





## Scan 280 - Chromosome 7 - GRN\_Q125X\_A01





## Scan 280 - Chromosome 8 - GRN\_Q125X\_A01





# Scan 280 - Chromosome 9 - GRN\_Q125X\_A01





# Scan 280 - Chromosome 10 - GRN\_Q125X\_A01





## Scan 280 - Chromosome 11 - GRN\_Q125X\_A01





# Scan 280 - Chromosome 12 - GRN\_Q125X\_A01





## Scan 280 - Chromosome 13 - GRN\_Q125X\_A01





## Scan 280 - Chromosome 14 - GRN\_Q125X\_A01





## Scan 280 - Chromosome 15 - GRN\_Q125X\_A01





## Scan 280 - Chromosome 16 - GRN\_Q125X\_A01





## Scan 280 - Chromosome 17 - GRN\_Q125X\_A01



green=AA, orange=AB, purple=BB, black=missing



## Scan 280 - Chromosome 18 - GRN\_Q125X\_A01



green=AA, orange=AB, purple=BB, black=missing



## Scan 280 - Chromosome 19 - GRN\_Q125X\_A01



green=AA, orange=AB, purple=BB, black=missing



## Scan 280 - Chromosome 20 - GRN\_Q125X\_A01



green=AA, orange=AB, purple=BB, black=missing



## Scan 280 - Chromosome 21 - GRN\_Q125X\_A01



green=AA, orange=AB, purple=BB, black=missing



## Scan 280 - Chromosome 22 - GRN\_Q125X\_A01



green=AA, orange=AB, purple=BB, black=missing



## Scan 280 - Chromosome X - GRN\_Q125X\_A01





# Sca