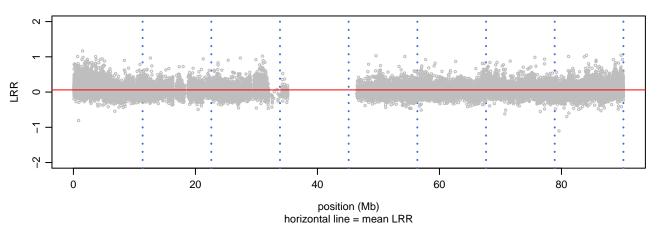

## Scan 280 - Chromosome 1 - GRN\_Q125X\_A01





## Scan 280 - Chromosome 2 - GRN\_Q125X\_A01





## Scan 280 - Chromosome 3 - GRN\_Q125X\_A01





# Scan 280 - Chromosome 4 - GRN\_Q125X\_A01





# Scan 280 - Chromosome 5 - GRN\_Q125X\_A01





## Scan 280 - Chromosome 6 - GRN\_Q125X\_A01





## Scan 280 - Chromosome 7 - GRN\_Q125X\_A01





## Scan 280 - Chromosome 8 - GRN\_Q125X\_A01





# Scan 280 - Chromosome 9 - GRN\_Q125X\_A01





# Scan 280 - Chromosome 10 - GRN\_Q125X\_A01





## Scan 280 - Chromosome 11 - GRN\_Q125X\_A01





# Scan 280 - Chromosome 12 - GRN\_Q125X\_A01





## Scan 280 - Chromosome 13 - GRN\_Q125X\_A01





## Scan 280 - Chromosome 14 - GRN\_Q125X\_A01





## Scan 280 - Chromosome 15 - GRN\_Q125X\_A01





## Scan 280 - Chromosome 16 - GRN\_Q125X\_A01





## Scan 280 - Chromosome 17 - GRN\_Q125X\_A01



green=AA, orange=AB, purple=BB, black=missing



## Scan 280 - Chromosome 18 - GRN\_Q125X\_A01



green=AA, orange=AB, purple=BB, black=missing



## Scan 280 - Chromosome 19 - GRN\_Q125X\_A01



green=AA, orange=AB, purple=BB, black=missing



## Scan 280 - Chromosome 20 - GRN\_Q125X\_A01



green=AA, orange=AB, purple=BB, black=missing



## Scan 280 - Chromosome 21 - GRN\_Q125X\_A01



green=AA, orange=AB, purple=BB, black=missing



## Scan 280 - Chromosome 22 - GRN\_Q125X\_A01



green=AA, orange=AB, purple=BB, black=missing



## Scan 280 - Chromosome X - GRN\_Q125X\_A01





# Scan 280 - Chromosome Y - GRN\_Q125X\_A01





position (Mb) horizontal line = 0.5000 0.3333 0.6667