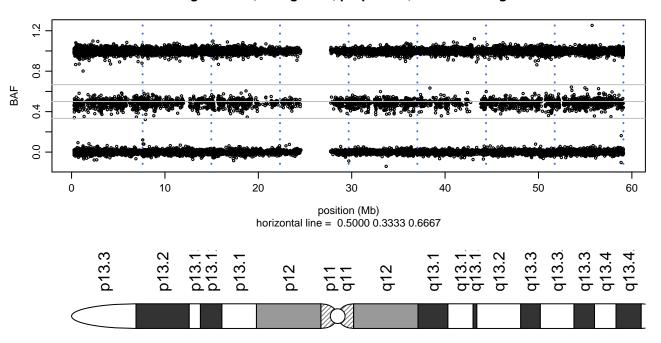

Scan 280 - Chromosome 5 - PFN1-C71G-A06





#### Scan 280 - Chromosome 6 - PFN1-C71G-A06





#### Scan 280 - Chromosome 7 - PFN1-C71G-A06





#### Scan 280 - Chromosome 8 - PFN1-C71G-A06





#### Scan 280 - Chromosome 9 - PFN1-C71G-A06





#### Scan 280 - Chromosome 10 - PFN1-C71G-A06





#### Scan 280 - Chromosome 11 - PFN1-C71G-A06





#### Scan 280 - Chromosome 12 - PFN1-C71G-A06





#### Scan 280 - Chromosome 13 - PFN1-C71G-A06





#### Scan 280 - Chromosome 14 - PFN1-C71G-A06





#### Scan 280 - Chromosome 15 - PFN1-C71G-A06





#### Scan 280 - Chromosome 16 - PFN1-C71G-A06





#### Scan 280 - Chromosome 17 - PFN1-C71G-A06





#### Scan 280 - Chromosome 18 - PFN1-C71G-A06





#### Scan 280 - Chromosome 19 - PFN1-C71G-A06



green=AA, orange=AB, purple=BB, black=missing



#### Scan 280 - Chromosome 20 - PFN1-C71G-A06



green=AA, orange=AB, purple=BB, black=missing



### Scan 280 - Chromosome 21 - PFN1-C71G-A06





#### Scan 280 - Chromosome 22 - PFN1-C71G-A06





#### Scan 280 - Chromosome X - PFN1-C71G-A06





### Scan 280 - Chromosome Y - PFN1-C71G-A06