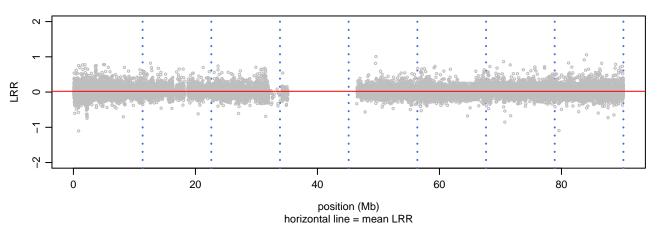

# Scan 280 - Chromosome 1 - PFN1-C71G-A06





#### Scan 280 - Chromosome 2 - PFN1-C71G-A06





#### Scan 280 - Chromosome 3 - PFN1-C71G-A06





#### Scan 280 - Chromosome 4 - PFN1-C71G-A06





#### Scan 280 - Chromosome 5 - PFN1-C71G-A06





#### Scan 280 - Chromosome 6 - PFN1-C71G-A06





#### Scan 280 - Chromosome 7 - PFN1-C71G-A06





#### Scan 280 - Chromosome 8 - PFN1-C71G-A06





#### Scan 280 - Chromosome 9 - PFN1-C71G-A06





#### Scan 280 - Chromosome 10 - PFN1-C71G-A06





#### Scan 280 - Chromosome 11 - PFN1-C71G-A06





#### Scan 280 - Chromosome 12 - PFN1-C71G-A06





#### Scan 280 - Chromosome 13 - PFN1-C71G-A06





#### Scan 280 - Chromosome 14 - PFN1-C71G-A06





#### Scan 280 - Chromosome 15 - PFN1-C71G-A06





#### Scan 280 - Chromosome 16 - PFN1-C71G-A06





#### Scan 280 - Chromosome 17 - PFN1-C71G-A06





#### Scan 280 - Chromosome 18 - PFN1-C71G-A06





#### Scan 280 - Chromosome 19 - PFN1-C71G-A06



green=AA, orange=AB, purple=BB, black=missing



#### Scan 280 - Chromosome 20 - PFN1-C71G-A06



green=AA, orange=AB, purple=BB, black=missing



### Scan 280 - Chromosome 21 - PFN1-C71G-A06





#### Scan 280 - Chromosome 22 - PFN1-C71G-A06





#### Scan 280 - Chromosome X - PFN1-C71G-A06





### Scan 280 - Chromosome Y - PFN1-C71G-A06