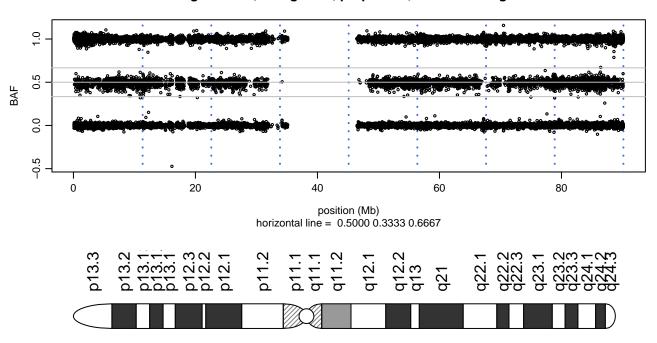

Scan 280 - Chromosome 1 - PFN1-C71G-A06





#### Scan 280 - Chromosome 2 - PFN1-C71G-A06





#### Scan 280 - Chromosome 3 - PFN1-C71G-A06





#### Scan 280 - Chromosome 4 - PFN1-C71G-A06





#### Scan 280 - Chromosome 5 - PFN1-C71G-A06





#### Scan 280 - Chromosome 6 - PFN1-C71G-A06





#### Scan 280 - Chromosome 7 - PFN1-C71G-A06





#### Scan 280 - Chromosome 8 - PFN1-C71G-A06





#### Scan 280 - Chromosome 9 - PFN1-C71G-A06





#### Scan 280 - Chromosome 10 - PFN1-C71G-A06





#### Scan 280 - Chromosome 11 - PFN1-C71G-A06





#### Scan 280 - Chromosome 12 - PFN1-C71G-A06





#### Scan 280 - Chromosome 13 - PFN1-C71G-A06





#### Scan 280 - Chromosome 14 - PFN1-C71G-A06





#### Scan 280 - Chromosome 15 - PFN1-C71G-A06





#### Scan 280 - Chromosome 16 - PFN1-C71G-A06





#### Scan 280 - Chromosome 17 - PFN1-C71G-A06





#### Scan 280 - Chromosome 18 - PFN1-C71G-A06





#### Scan 280 - Chromosome 19 - PFN1-C71G-A06



green=AA, orange=AB, purple=BB, black=missing



#### Scan 280 - Chromosome 20 - PFN1-C71G-A06



green=AA, orange=AB, purple=BB, black=missing



### Scan 280 - Chromosome 21 - PFN1-C71G-A06





#### Scan 280 - Chromosome 22 - PFN1-C71G-A06





#### Scan 280 - Chromosome X - PFN1-C71G-A06





### Scan 280 - Chromosome Y - PFN1-C71G-A06