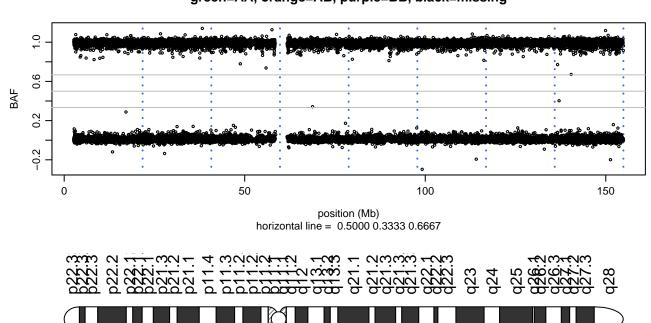

Scan 280 - Chromosome 10 - PFN1-C71G-A06





#### Scan 280 - Chromosome 11 - PFN1-C71G-A06





#### Scan 280 - Chromosome 12 - PFN1-C71G-A06





#### Scan 280 - Chromosome 13 - PFN1-C71G-A06





#### Scan 280 - Chromosome 14 - PFN1-C71G-A06





#### Scan 280 - Chromosome 15 - PFN1-C71G-A06





#### Scan 280 - Chromosome 16 - PFN1-C71G-A06





#### Scan 280 - Chromosome 17 - PFN1-C71G-A06





#### Scan 280 - Chromosome 18 - PFN1-C71G-A06





#### Scan 280 - Chromosome 19 - PFN1-C71G-A06



green=AA, orange=AB, purple=BB, black=missing



#### Scan 280 - Chromosome 20 - PFN1-C71G-A06



green=AA, orange=AB, purple=BB, black=missing



### Scan 280 - Chromosome 21 - PFN1-C71G-A06





#### Scan 280 - Chromosome 22 - PFN1-C71G-A06





#### Scan 280 - Chromosome X - PFN1-C71G-A06





### Scan 280 - Chromosome Y - PFN1-C71G-A06