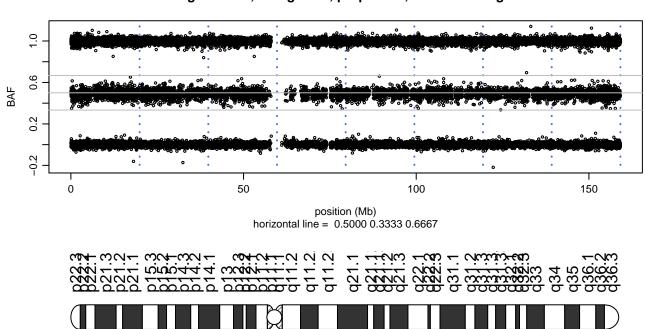

#### Scan 280 - Chromosome 1 - PFN1-C71G-A06

#### Scan 280 - Chromosome 2 - PFN1-C71G-A06

#### Scan 280 - Chromosome 3 - PFN1-C71G-A06

#### Scan 280 - Chromosome 4 - PFN1-C71G-A06

#### Scan 280 - Chromosome 5 - PFN1-C71G-A06

#### Scan 280 - Chromosome 6 - PFN1-C71G-A06

#### Scan 280 - Chromosome 7 - PFN1-C71G-A06

#### Scan 280 - Chromosome 8 - PFN1-C71G-A06

#### Scan 280 - Chromosome 9 - PFN1-C71G-A06

#### Scan 280 - Chromosome 10 - PFN1-C71G-A06

#### Scan 280 - Chromosome 11 - PFN1-C71G-A06

#### Scan 280 - Chromosome 12 - PFN1-C71G-A06

#### Scan 280 - Chromosome 13 - PFN1-C71G-A06

#### Scan 280 - Chromosome 14 - PFN1-C71G-A06

#### Scan 280 - Chromosome 15 - PFN1-C71G-A06

#### Scan 280 - Chromosome 16 - PFN1-C71G-A06

#### Scan 280 - Chromosome 17 - PFN1-C71G-A06

#### Scan 280 - Chromosome 18 - PFN1-C71G-A06

#### Scan 280 - Chromosome 19 - PFN1-C71G-A06

green=AA, orange=AB, purple=BB, black=missing

#### Scan 280 - Chromosome 20 - PFN1-C71G-A06

green=AA, orange=AB, purple=BB, black=missing

### Scan 280 - Chromosome 21 - PFN1-C71G-A06

#### Scan 280 - Chromosome 22 - PFN1-C71G-A06

#### Scan 280 - Chromosome X - PFN1-C71G-A06

### Scan 280 - Chromosome Y - PFN1-C71G-A06