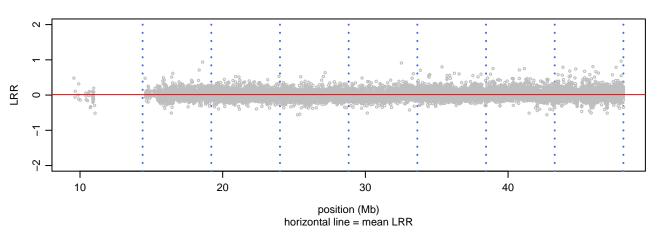

### Scan 280 - Chromosome 8 - PFN1-C71G-A06





#### Scan 280 - Chromosome 9 - PFN1-C71G-A06





#### Scan 280 - Chromosome 10 - PFN1-C71G-A06





#### Scan 280 - Chromosome 11 - PFN1-C71G-A06





#### Scan 280 - Chromosome 12 - PFN1-C71G-A06





#### Scan 280 - Chromosome 13 - PFN1-C71G-A06





#### Scan 280 - Chromosome 14 - PFN1-C71G-A06





#### Scan 280 - Chromosome 15 - PFN1-C71G-A06





#### Scan 280 - Chromosome 16 - PFN1-C71G-A06





#### Scan 280 - Chromosome 17 - PFN1-C71G-A06





#### Scan 280 - Chromosome 18 - PFN1-C71G-A06





#### Scan 280 - Chromosome 19 - PFN1-C71G-A06



green=AA, orange=AB, purple=BB, black=missing



#### Scan 280 - Chromosome 20 - PFN1-C71G-A06



green=AA, orange=AB, purple=BB, black=missing



### Scan 280 - Chromosome 21 - PFN1-C71G-A06





#### Scan 280 - Chromosome 22 - PFN1-C71G-A06





#### Scan 280 - Chromosome X - PFN1-C71G-A06





### Scan 280 - Chromosome Y - PFN1-C71G-A06