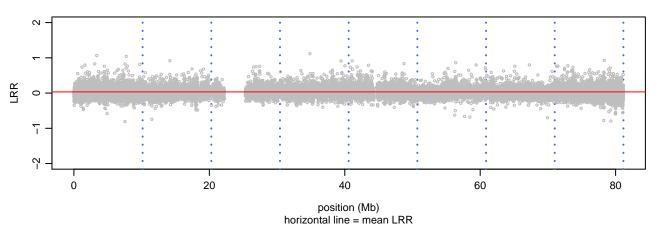

Scan 280 - Chromosome 2 - PFN1-C71G-A06





#### Scan 280 - Chromosome 3 - PFN1-C71G-A06





#### Scan 280 - Chromosome 4 - PFN1-C71G-A06





#### Scan 280 - Chromosome 5 - PFN1-C71G-A06





#### Scan 280 - Chromosome 6 - PFN1-C71G-A06





#### Scan 280 - Chromosome 7 - PFN1-C71G-A06





#### Scan 280 - Chromosome 8 - PFN1-C71G-A06





#### Scan 280 - Chromosome 9 - PFN1-C71G-A06





#### Scan 280 - Chromosome 10 - PFN1-C71G-A06





#### Scan 280 - Chromosome 11 - PFN1-C71G-A06





#### Scan 280 - Chromosome 12 - PFN1-C71G-A06





#### Scan 280 - Chromosome 13 - PFN1-C71G-A06





#### Scan 280 - Chromosome 14 - PFN1-C71G-A06





#### Scan 280 - Chromosome 15 - PFN1-C71G-A06





#### Scan 280 - Chromosome 16 - PFN1-C71G-A06





#### Scan 280 - Chromosome 17 - PFN1-C71G-A06





#### Scan 280 - Chromosome 18 - PFN1-C71G-A06





#### Scan 280 - Chromosome 19 - PFN1-C71G-A06



green=AA, orange=AB, purple=BB, black=missing



#### Scan 280 - Chromosome 20 - PFN1-C71G-A06



green=AA, orange=AB, purple=BB, black=missing



### Scan 280 - Chromosome 21 - PFN1-C71G-A06





#### Scan 280 - Chromosome 22 - PFN1-C71G-A06





#### Scan 280 - Chromosome X - PFN1-C71G-A06





### Scan 280 - Chromosome Y - PFN1-C71G-A06