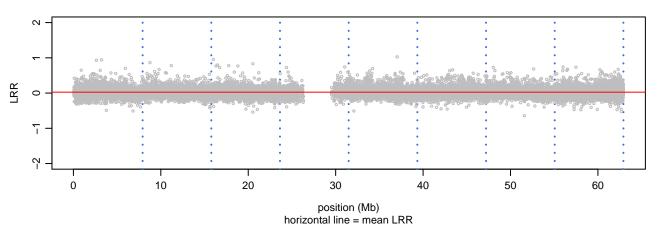

Scan 280 - Chromosome 6 - PFN1-C71G-A06





#### Scan 280 - Chromosome 7 - PFN1-C71G-A06





#### Scan 280 - Chromosome 8 - PFN1-C71G-A06





#### Scan 280 - Chromosome 9 - PFN1-C71G-A06





#### Scan 280 - Chromosome 10 - PFN1-C71G-A06





#### Scan 280 - Chromosome 11 - PFN1-C71G-A06





#### Scan 280 - Chromosome 12 - PFN1-C71G-A06





#### Scan 280 - Chromosome 13 - PFN1-C71G-A06





#### Scan 280 - Chromosome 14 - PFN1-C71G-A06





#### Scan 280 - Chromosome 15 - PFN1-C71G-A06





#### Scan 280 - Chromosome 16 - PFN1-C71G-A06





#### Scan 280 - Chromosome 17 - PFN1-C71G-A06





#### Scan 280 - Chromosome 18 - PFN1-C71G-A06





#### Scan 280 - Chromosome 19 - PFN1-C71G-A06



green=AA, orange=AB, purple=BB, black=missing



#### Scan 280 - Chromosome 20 - PFN1-C71G-A06



green=AA, orange=AB, purple=BB, black=missing



### Scan 280 - Chromosome 21 - PFN1-C71G-A06





#### Scan 280 - Chromosome 22 - PFN1-C71G-A06





#### Scan 280 - Chromosome X - PFN1-C71G-A06





### Scan 280 - Chromosome Y - PFN1-C71G-A06