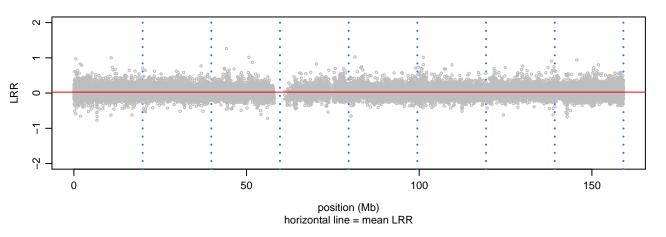

#### Scan 280 - Chromosome 1 - PFN1-C71G-A06

#### Scan 280 - Chromosome 2 - PFN1-C71G-A06

#### Scan 280 - Chromosome 3 - PFN1-C71G-A06

#### Scan 280 - Chromosome 4 - PFN1-C71G-A06

#### Scan 280 - Chromosome 5 - PFN1-C71G-A06

#### Scan 280 - Chromosome 6 - PFN1-C71G-A06

#### Scan 280 - Chromosome 7 - PFN1-C71G-A06

#### Scan 280 - Chromosome 8 - PFN1-C71G-A06

#### Scan 280 - Chromosome 9 - PFN1-C71G-A06

#### Scan 280 - Chromosome 10 - PFN1-C71G-A06

#### Scan 280 - Chromosome 11 - PFN1-C71G-A06

#### Scan 280 - Chromosome 12 - PFN1-C71G-A06

#### Scan 280 - Chromosome 13 - PFN1-C71G-A06

#### Scan 280 - Chromosome 14 - PFN1-C71G-A06

#### Scan 280 - Chromosome 15 - PFN1-C71G-A06

#### Scan 280 - Chromosome 16 - PFN1-C71G-A06

#### Scan 280 - Chromosome 17 - PFN1-C71G-A06

#### Scan 280 - Chromosome 18 - PFN1-C71G-A06

#### Scan 280 - Chromosome 19 - PFN1-C71G-A06

green=AA, orange=AB, purple=BB, black=missing

#### Scan 280 - Chromosome 20 - PFN1-C71G-A06

green=AA, orange=AB, purple=BB, black=missing

### Scan 280 - Chromosome 21 - PFN1-C71G-A06

#### Scan 280 - Chromosome 22 - PFN1-C71G-A06

#### Scan 280 - Chromosome X - PFN1-C71G-A06

### Scan 280 - Chromosome Y - PFN1-C71G-A06