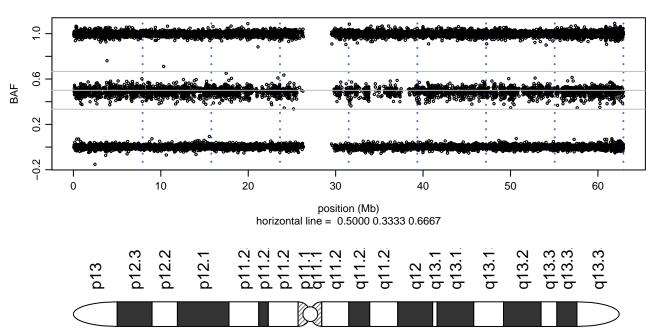

# Scan 280 - Chromosome 7 - PFN1-C71G-A06





#### Scan 280 - Chromosome 8 - PFN1-C71G-A06





#### Scan 280 - Chromosome 9 - PFN1-C71G-A06





#### Scan 280 - Chromosome 10 - PFN1-C71G-A06





#### Scan 280 - Chromosome 11 - PFN1-C71G-A06





#### Scan 280 - Chromosome 12 - PFN1-C71G-A06





#### Scan 280 - Chromosome 13 - PFN1-C71G-A06





#### Scan 280 - Chromosome 14 - PFN1-C71G-A06





#### Scan 280 - Chromosome 15 - PFN1-C71G-A06





#### Scan 280 - Chromosome 16 - PFN1-C71G-A06





#### Scan 280 - Chromosome 17 - PFN1-C71G-A06





#### Scan 280 - Chromosome 18 - PFN1-C71G-A06





#### Scan 280 - Chromosome 19 - PFN1-C71G-A06



green=AA, orange=AB, purple=BB, black=missing



#### Scan 280 - Chromosome 20 - PFN1-C71G-A06



green=AA, orange=AB, purple=BB, black=missing



### Scan 280 - Chromosome 21 - PFN1-C71G-A06





#### Scan 280 - Chromosome 22 - PFN1-C71G-A06





#### Scan 280 - Chromosome X - PFN1-C71G-A06





### Scan 280 - Chromosome Y - PFN1-C71G-A06