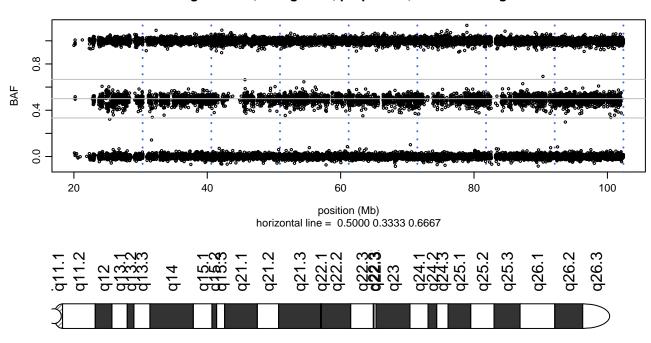

#### Scan 280 - Chromosome 1 - PFN1-C71G-A06





#### Scan 280 - Chromosome 2 - PFN1-C71G-A06





#### Scan 280 - Chromosome 3 - PFN1-C71G-A06





#### Scan 280 - Chromosome 4 - PFN1-C71G-A06





#### Scan 280 - Chromosome 5 - PFN1-C71G-A06





#### Scan 280 - Chromosome 6 - PFN1-C71G-A06





#### Scan 280 - Chromosome 7 - PFN1-C71G-A06





#### Scan 280 - Chromosome 8 - PFN1-C71G-A06





#### Scan 280 - Chromosome 9 - PFN1-C71G-A06





#### Scan 280 - Chromosome 10 - PFN1-C71G-A06





#### Scan 280 - Chromosome 11 - PFN1-C71G-A06





#### Scan 280 - Chromosome 12 - PFN1-C71G-A06





#### Scan 280 - Chromosome 13 - PFN1-C71G-A06





#### Scan 280 - Chromosome 14 - PFN1-C71G-A06





#### Scan 280 - Chromosome 15 - PFN1-C71G-A06





#### Scan 280 - Chromosome 16 - PFN1-C71G-A06





#### Scan 280 - Chromosome 17 - PFN1-C71G-A06





#### Scan 280 - Chromosome 18 - PFN1-C71G-A06





#### Scan 280 - Chromosome 19 - PFN1-C71G-A06



green=AA, orange=AB, purple=BB, black=missing



#### Scan 280 - Chromosome 20 - PFN1-C71G-A06



green=AA, orange=AB, purple=BB, black=missing



### Scan 280 - Chromosome 21 - PFN1-C71G-A06





#### Scan 280 - Chromosome 22 - PFN1-C71G-A06





#### Scan 280 - Chromosome X - PFN1-C71G-A06





### Scan 280 - Chromosome Y - PFN1-C71G-A06