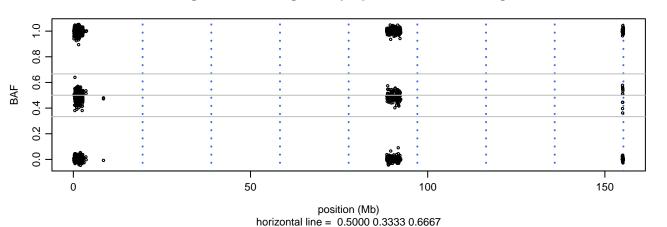

## Scan 280 - Chromosome 11 - PFN1-C71G-A06





#### Scan 280 - Chromosome 12 - PFN1-C71G-A06





#### Scan 280 - Chromosome 13 - PFN1-C71G-A06





#### Scan 280 - Chromosome 14 - PFN1-C71G-A06





#### Scan 280 - Chromosome 15 - PFN1-C71G-A06





#### Scan 280 - Chromosome 16 - PFN1-C71G-A06





#### Scan 280 - Chromosome 17 - PFN1-C71G-A06





#### Scan 280 - Chromosome 18 - PFN1-C71G-A06





#### Scan 280 - Chromosome 19 - PFN1-C71G-A06



green=AA, orange=AB, purple=BB, black=missing



#### Scan 280 - Chromosome 20 - PFN1-C71G-A06



green=AA, orange=AB, purple=BB, black=missing



### Scan 280 - Chromosome 21 - PFN1-C71G-A06





#### Scan 280 - Chromosome 22 - PFN1-C71G-A06





#### Scan 280 - Chromosome X - PFN1-C71G-A06





### Scan 280 - Chromosome Y - PFN1-C71G-A06