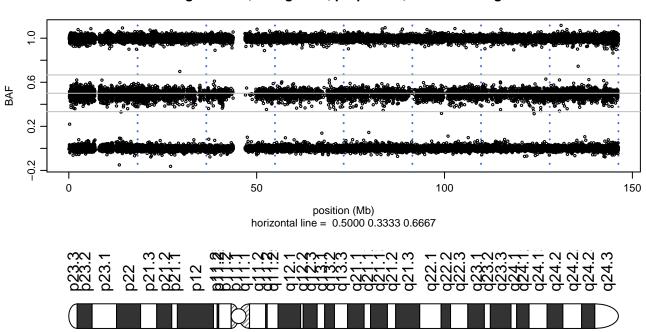

#### Scan 280 - Chromosome 1 - PFN1-C71G-A06

#### Scan 280 - Chromosome 2 - PFN1-C71G-A06

#### Scan 280 - Chromosome 3 - PFN1-C71G-A06

#### Scan 280 - Chromosome 4 - PFN1-C71G-A06

#### Scan 280 - Chromosome 5 - PFN1-C71G-A06

#### Scan 280 - Chromosome 6 - PFN1-C71G-A06

#### Scan 280 - Chromosome 7 - PFN1-C71G-A06

#### Scan 280 - Chromosome 8 - PFN1-C71G-A06

#### Scan 280 - Chromosome 9 - PFN1-C71G-A06

#### Scan 280 - Chromosome 10 - PFN1-C71G-A06

#### Scan 280 - Chromosome 11 - PFN1-C71G-A06

#### Scan 280 - Chromosome 12 - PFN1-C71G-A06

#### Scan 280 - Chromosome 13 - PFN1-C71G-A06

#### Scan 280 - Chromosome 14 - PFN1-C71G-A06

#### Scan 280 - Chromosome 15 - PFN1-C71G-A06

#### Scan 280 - Chromosome 16 - PFN1-C71G-A06

#### Scan 280 - Chromosome 17 - PFN1-C71G-A06

#### Scan 280 - Chromosome 18 - PFN1-C71G-A06

#### Scan 280 - Chromosome 19 - PFN1-C71G-A06

green=AA, orange=AB, purple=BB, black=missing

#### Scan 280 - Chromosome 20 - PFN1-C71G-A06

green=AA, orange=AB, purple=BB, black=missing

### Scan 280 - Chromosome 21 - PFN1-C71G-A06

#### Scan 280 - Chromosome 22 - PFN1-C71G-A06

#### Scan 280 - Chromosome X - PFN1-C71G-A06

### Scan 280 - Chromosome Y - PFN1-C71G-A06