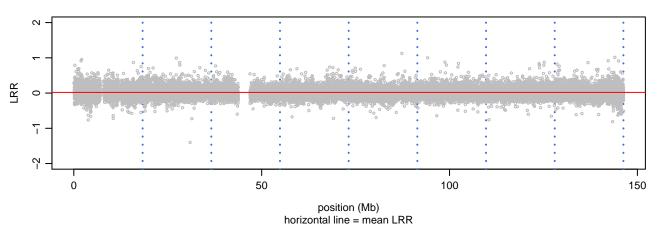

#### Scan 280 - Chromosome 1 - PFN1-C71G-A06

#### Scan 280 - Chromosome 2 - PFN1-C71G-A06

#### Scan 280 - Chromosome 3 - PFN1-C71G-A06

#### Scan 280 - Chromosome 4 - PFN1-C71G-A06

#### Scan 280 - Chromosome 5 - PFN1-C71G-A06

#### Scan 280 - Chromosome 6 - PFN1-C71G-A06

#### Scan 280 - Chromosome 7 - PFN1-C71G-A06

#### Scan 280 - Chromosome 8 - PFN1-C71G-A06

#### Scan 280 - Chromosome 9 - PFN1-C71G-A06

#### Scan 280 - Chromosome 10 - PFN1-C71G-A06

#### Scan 280 - Chromosome 11 - PFN1-C71G-A06

#### Scan 280 - Chromosome 12 - PFN1-C71G-A06

#### Scan 280 - Chromosome 13 - PFN1-C71G-A06

#### Scan 280 - Chromosome 14 - PFN1-C71G-A06

#### Scan 280 - Chromosome 15 - PFN1-C71G-A06

#### Scan 280 - Chromosome 16 - PFN1-C71G-A06

#### Scan 280 - Chromosome 17 - PFN1-C71G-A06

#### Scan 280 - Chromosome 18 - PFN1-C71G-A06

#### Scan 280 - Chromosome 19 - PFN1-C71G-A06

green=AA, orange=AB, purple=BB, black=missing

#### Scan 280 - Chromosome 20 - PFN1-C71G-A06

green=AA, orange=AB, purple=BB, black=missing

### Scan 280 - Chromosome 21 - PFN1-C71G-A06

#### Scan 280 - Chromosome 22 - PFN1-C71G-A06

#### Scan 280 - Chromosome X - PFN1-C71G-A06

### Scan 280 - Chromosome Y - PFN1-C71G-A06