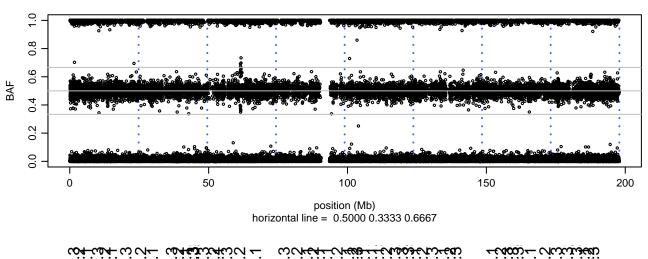

# Scan 280 - Chromosome Y - PFN1\_C71G\_A04

position (Mb) horizontal line = 0.5000 0.3333 0.6667