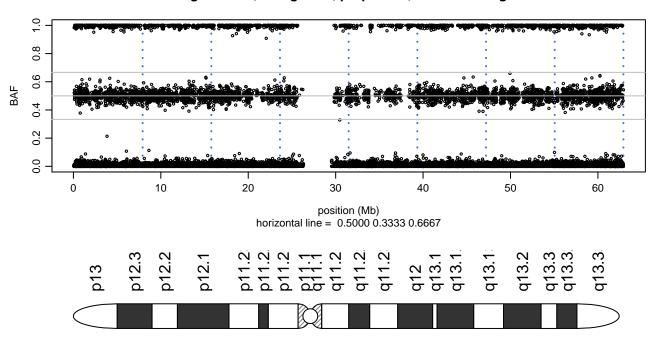

5 - PFN1\_C71G\_A04





### Scan 280 - Chromosome 6 - PFN1\_C71G\_A04





### Scan 280 - Chromosome 7 - PFN1\_C71G\_A04





### Scan 280 - Chromosome 8 - PFN1\_C71G\_A04





### Scan 280 - Chromosome 9 - PFN1\_C71G\_A04





### Scan 280 - Chromosome 10 - PFN1\_C71G\_A04





### Scan 280 - Chromosome 11 - PFN1\_C71G\_A04





### Scan 280 - Chromosome 12 - PFN1\_C71G\_A04





### Scan 280 - Chromosome 13 - PFN1\_C71G\_A04





### Scan 280 - Chromosome 14 - PFN1\_C71G\_A04





### Scan 280 - Chromosome 15 - PFN1\_C71G\_A04





### Scan 280 - Chromosome 16 - PFN1\_C71G\_A04





### Scan 280 - Chromosome 17 - PFN1\_C71G\_A04





### Scan 280 - Chromosome 18 - PFN1\_C71G\_A04





### Scan 280 - Chromosome 19 - PFN1\_C71G\_A04





### Scan 280 - Chromosome 20 - PFN1\_C71G\_A04





Scan 280 - Chromosome 21 - PFN1\_C71G\_A04



green=AA, orange=AB, purple=BB, black=missing



### Scan 280 - Chromosome 22 - PFN1\_C71G\_A04





### Scan 280 - Chromosome X - PFN1\_C71G\_A04





# Scan 280 - Chromosome Y - PFN1\_C71G\_A04





position (Mb) horizontal line = 0.5000 0.3333 0.6667