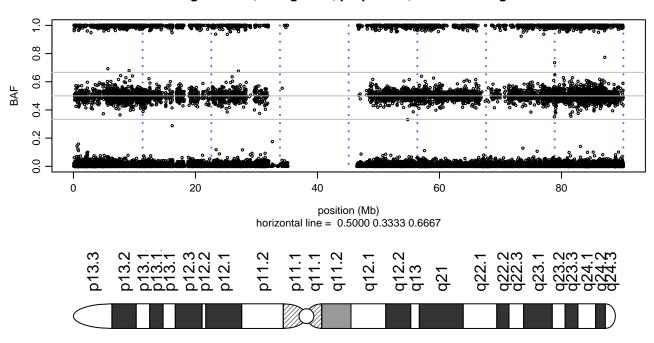

1 - PFN1\_C71G\_A04





### Scan 280 - Chromosome 2 - PFN1\_C71G\_A04







### Scan 280 - Chromosome 3 - PFN1\_C71G\_A04





### Scan 280 - Chromosome 4 - PFN1\_C71G\_A04







### Scan 280 - Chromosome 5 - PFN1\_C71G\_A04





### Scan 280 - Chromosome 6 - PFN1\_C71G\_A04





### Scan 280 - Chromosome 7 - PFN1\_C71G\_A04





### Scan 280 - Chromosome 8 - PFN1\_C71G\_A04





### Scan 280 - Chromosome 9 - PFN1\_C71G\_A04





### Scan 280 - Chromosome 10 - PFN1\_C71G\_A04





### Scan 280 - Chromosome 11 - PFN1\_C71G\_A04





### Scan 280 - Chromosome 12 - PFN1\_C71G\_A04





### Scan 280 - Chromosome 13 - PFN1\_C71G\_A04





### Scan 280 - Chromosome 14 - PFN1\_C71G\_A04





### Scan 280 - Chromosome 15 - PFN1\_C71G\_A04





### Scan 280 - Chromosome 16 - PFN1\_C71G\_A04





### Scan 280 - Chromosome 17 - PFN1\_C71G\_A04





### Scan 280 - Chromosome 18 - PFN1\_C71G\_A04





### Scan 280 - Chromosome 19 - PFN1\_C71G\_A04





### Scan 280 - Chromosome 20 - PFN1\_C71G\_A04





Scan 280 - Chromosome 21 - PFN1\_C71G\_A04



green=AA, orange=AB, purple=BB, black=missing



### Scan 280 - Chromosome 22 - PFN1\_C71G\_A04





### Scan 280 - Chromosome X - PFN1\_C71G\_A04





# Scan 280 - Chromosome Y - PFN1\_C71G\_A04





position (Mb) horizontal line = 0.5000 0.3333 0.6667