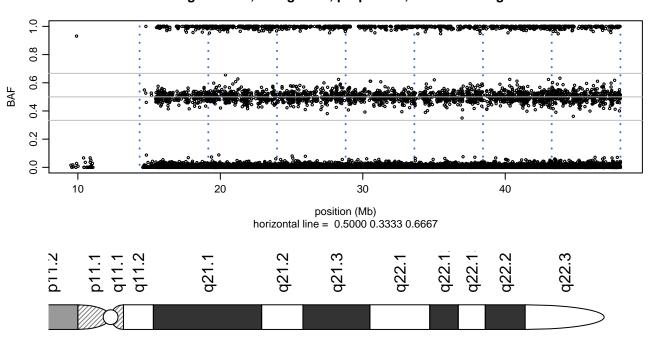

omosome 7 - PFN1\_C71G\_A04





### Scan 280 - Chromosome 8 - PFN1\_C71G\_A04





### Scan 280 - Chromosome 9 - PFN1\_C71G\_A04





### Scan 280 - Chromosome 10 - PFN1\_C71G\_A04





### Scan 280 - Chromosome 11 - PFN1\_C71G\_A04





### Scan 280 - Chromosome 12 - PFN1\_C71G\_A04





### Scan 280 - Chromosome 13 - PFN1\_C71G\_A04





### Scan 280 - Chromosome 14 - PFN1\_C71G\_A04





### Scan 280 - Chromosome 15 - PFN1\_C71G\_A04





### Scan 280 - Chromosome 16 - PFN1\_C71G\_A04





### Scan 280 - Chromosome 17 - PFN1\_C71G\_A04





### Scan 280 - Chromosome 18 - PFN1\_C71G\_A04





### Scan 280 - Chromosome 19 - PFN1\_C71G\_A04





### Scan 280 - Chromosome 20 - PFN1\_C71G\_A04





Scan 280 - Chromosome 21 - PFN1\_C71G\_A04



green=AA, orange=AB, purple=BB, black=missing



### Scan 280 - Chromosome 22 - PFN1\_C71G\_A04





### Scan 280 - Chromosome X - PFN1\_C71G\_A04





# Scan 280 - Chromosome Y - PFN1\_C71G\_A04





position (Mb) horizontal line = 0.5000 0.3333 0.6667