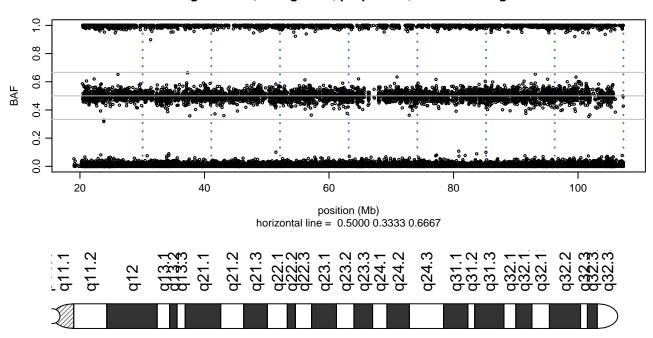

### Scan 280 - Chromosome 1 - PFN1\_C71G\_A04





### Scan 280 - Chromosome 2 - PFN1\_C71G\_A04







### Scan 280 - Chromosome 3 - PFN1\_C71G\_A04





### Scan 280 - Chromosome 4 - PFN1\_C71G\_A04







### Scan 280 - Chromosome 5 - PFN1\_C71G\_A04





### Scan 280 - Chromosome 6 - PFN1\_C71G\_A04





### Scan 280 - Chromosome 7 - PFN1\_C71G\_A04





### Scan 280 - Chromosome 8 - PFN1\_C71G\_A04





### Scan 280 - Chromosome 9 - PFN1\_C71G\_A04





### Scan 280 - Chromosome 10 - PFN1\_C71G\_A04





### Scan 280 - Chromosome 11 - PFN1\_C71G\_A04





### Scan 280 - Chromosome 12 - PFN1\_C71G\_A04





### Scan 280 - Chromosome 13 - PFN1\_C71G\_A04





### Scan 280 - Chromosome 14 - PFN1\_C71G\_A04





### Scan 280 - Chromosome 15 - PFN1\_C71G\_A04





### Scan 280 - Chromosome 16 - PFN1\_C71G\_A04





### Scan 280 - Chromosome 17 - PFN1\_C71G\_A04





### Scan 280 - Chromosome 18 - PFN1\_C71G\_A04





### Scan 280 - Chromosome 19 - PFN1\_C71G\_A04





### Scan 280 - Chromosome 20 - PFN1\_C71G\_A04





Scan 280 - Chromosome 21 - PFN1\_C71G\_A04



green=AA, orange=AB, purple=BB, black=missing



### Scan 280 - Chromosome 22 - PFN1\_C71G\_A04





### Scan 280 - Chromosome X - PFN1\_C71G\_A04





# Scan 280 - Chromosome Y - PFN1\_C71G\_A04





position (Mb) horizontal line = 0.5000 0.3333 0.6667