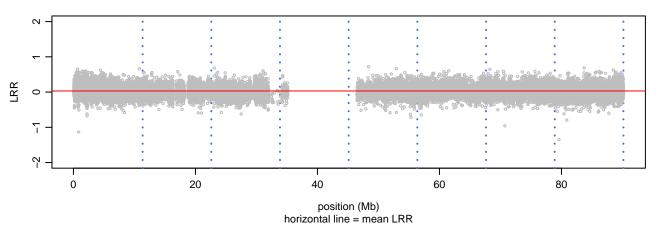

me 1 - PFN1\_C71G\_A04





### Scan 280 - Chromosome 2 - PFN1\_C71G\_A04







### Scan 280 - Chromosome 3 - PFN1\_C71G\_A04





### Scan 280 - Chromosome 4 - PFN1\_C71G\_A04







### Scan 280 - Chromosome 5 - PFN1\_C71G\_A04





### Scan 280 - Chromosome 6 - PFN1\_C71G\_A04





### Scan 280 - Chromosome 7 - PFN1\_C71G\_A04





### Scan 280 - Chromosome 8 - PFN1\_C71G\_A04





### Scan 280 - Chromosome 9 - PFN1\_C71G\_A04





### Scan 280 - Chromosome 10 - PFN1\_C71G\_A04





### Scan 280 - Chromosome 11 - PFN1\_C71G\_A04





### Scan 280 - Chromosome 12 - PFN1\_C71G\_A04





### Scan 280 - Chromosome 13 - PFN1\_C71G\_A04





### Scan 280 - Chromosome 14 - PFN1\_C71G\_A04





### Scan 280 - Chromosome 15 - PFN1\_C71G\_A04





### Scan 280 - Chromosome 16 - PFN1\_C71G\_A04





### Scan 280 - Chromosome 17 - PFN1\_C71G\_A04





### Scan 280 - Chromosome 18 - PFN1\_C71G\_A04





### Scan 280 - Chromosome 19 - PFN1\_C71G\_A04





### Scan 280 - Chromosome 20 - PFN1\_C71G\_A04





Scan 280 - Chromosome 21 - PFN1\_C71G\_A04



green=AA, orange=AB, purple=BB, black=missing



### Scan 280 - Chromosome 22 - PFN1\_C71G\_A04





### Scan 280 - Chromosome X - PFN1\_C71G\_A04





# Scan 280 - Chromosome Y - PFN1\_C71G\_A04





position (Mb) horizontal line = 0.5000 0.3333 0.6667