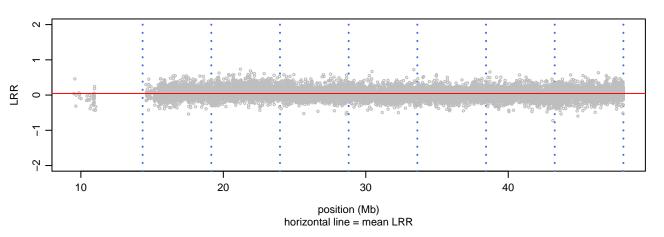

osome 6 - PFN1\_C71G\_A04





### Scan 280 - Chromosome 7 - PFN1\_C71G\_A04





### Scan 280 - Chromosome 8 - PFN1\_C71G\_A04





### Scan 280 - Chromosome 9 - PFN1\_C71G\_A04





### Scan 280 - Chromosome 10 - PFN1\_C71G\_A04





### Scan 280 - Chromosome 11 - PFN1\_C71G\_A04





### Scan 280 - Chromosome 12 - PFN1\_C71G\_A04





### Scan 280 - Chromosome 13 - PFN1\_C71G\_A04





### Scan 280 - Chromosome 14 - PFN1\_C71G\_A04





### Scan 280 - Chromosome 15 - PFN1\_C71G\_A04





### Scan 280 - Chromosome 16 - PFN1\_C71G\_A04





### Scan 280 - Chromosome 17 - PFN1\_C71G\_A04





### Scan 280 - Chromosome 18 - PFN1\_C71G\_A04





### Scan 280 - Chromosome 19 - PFN1\_C71G\_A04





### Scan 280 - Chromosome 20 - PFN1\_C71G\_A04





Scan 280 - Chromosome 21 - PFN1\_C71G\_A04



green=AA, orange=AB, purple=BB, black=missing



### Scan 280 - Chromosome 22 - PFN1\_C71G\_A04





### Scan 280 - Chromosome X - PFN1\_C71G\_A04





# Scan 280 - Chromosome Y - PFN1\_C71G\_A04





position (Mb) horizontal line = 0.5000 0.3333 0.6667