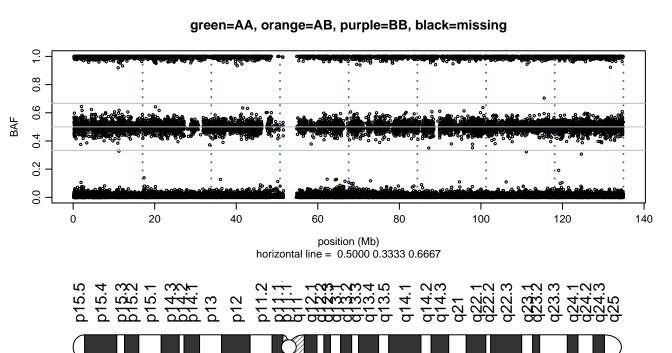

### Scan 280 - Chromosome 20 - PFN1\_C71G\_A04

Scan 280 - Chromosome 21 - PFN1\_C71G\_A04

green=AA, orange=AB, purple=BB, black=missing