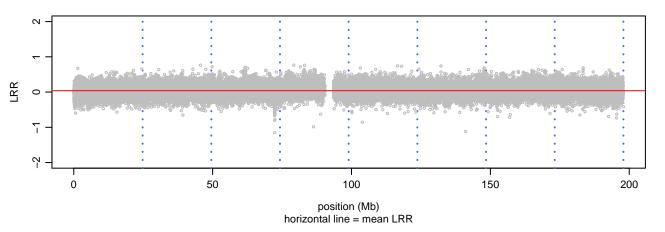

### Scan 280 - Chromosome 1 - PFN1\_C71G\_A04





### Scan 280 - Chromosome 2 - PFN1\_C71G\_A04







### Scan 280 - Chromosome 3 - PFN1\_C71G\_A04





### Scan 280 - Chromosome 4 - PFN1\_C71G\_A04







### Scan 280 - Chromosome 5 - PFN1\_C71G\_A04





### Scan 280 - Chromosome 6 - PFN1\_C71G\_A04





### Scan 280 - Chromosome 7 - PFN1\_C71G\_A04





### Scan 280 - Chromosome 8 - PFN1\_C71G\_A04





### Scan 280 - Chromosome 9 - PFN1\_C71G\_A04





### Scan 280 - Chromosome 10 - PFN1\_C71G\_A04





### Scan 280 - Chromosome 11 - PFN1\_C71G\_A04





### Scan 280 - Chromosome 12 - PFN1\_C71G\_A04





### Scan 280 - Chromosome 13 - PFN1\_C71G\_A04





### Scan 280 - Chromosome 14 - PFN1\_C71G\_A04





### Scan 280 - Chromosome 15 - PFN1\_C71G\_A04





### Scan 280 - Chromosome 16 - PFN1\_C71G\_A04





### Scan 280 - Chromosome 17 - PFN1\_C71G\_A04





### Scan 280 - Chromosome 18 - PFN1\_C71G\_A04





### Scan 280 - Chrom