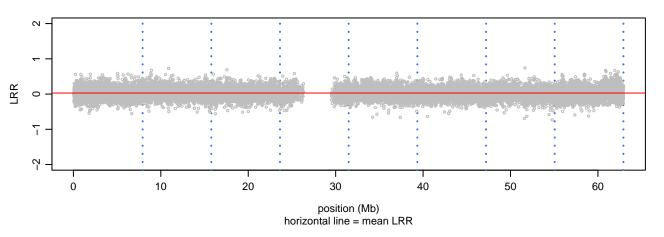

me 5 - PFN1\_C71G\_A04





### Scan 280 - Chromosome 6 - PFN1\_C71G\_A04





### Scan 280 - Chromosome 7 - PFN1\_C71G\_A04





### Scan 280 - Chromosome 8 - PFN1\_C71G\_A04





### Scan 280 - Chromosome 9 - PFN1\_C71G\_A04





### Scan 280 - Chromosome 10 - PFN1\_C71G\_A04





### Scan 280 - Chromosome 11 - PFN1\_C71G\_A04





### Scan 280 - Chromosome 12 - PFN1\_C71G\_A04





### Scan 280 - Chromosome 13 - PFN1\_C71G\_A04





### Scan 280 - Chromosome 14 - PFN1\_C71G\_A04





### Scan 280 - Chromosome 15 - PFN1\_C71G\_A04





### Scan 280 - Chromosome 16 - PFN1\_C71G\_A04





### Scan 280 - Chromosome 17 - PFN1\_C71G\_A04





### Scan 280 - Chromosome 18 - PFN1\_C71G\_A04





### Scan 280 - Chromosome 19 - PFN1\_C71G\_A04





### Scan 280 - Chromosome 20 - PFN1\_C71G\_A04





Scan 280 - Chromosome 21 - PFN1\_C71G\_A04



green=AA, orange=AB, purple=BB, black=missing



### Scan 280 - Chromosome 22 - PFN1\_C71G\_A04





### Scan 280 - Chromosome X - PFN1\_C71G\_A04





# Scan 280 - Chromosome Y - PFN1\_C71G\_A04





position (Mb) horizontal line = 0.5000 0.3333 0.6667