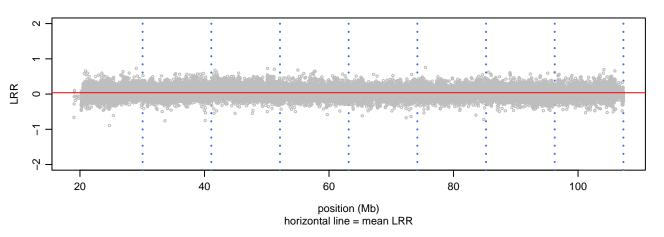

### Scan 280 - Chromosome 1 - PFN1\_C71G\_A04





### Scan 280 - Chromosome 2 - PFN1\_C71G\_A04







### Scan 280 - Chromosome 3 - PFN1\_C71G\_A04





### Scan 280 - Chromosome 4 - PFN1\_C71G\_A04







### Scan 280 - Chromosome 5 - PFN1\_C71G\_A04





### Scan 280 - Chromosome 6 - PFN1\_C71G\_A04





### Scan 280 - Chromosome 7 - PFN1\_C71G\_A04





### Scan 280 - Chromosome 8 - PFN1\_C71G\_A04





### Scan 280 - Chromosome 9 - PFN1\_C71G\_A04





### Scan 280 - Chromosome 10 - PFN1\_C71G\_A04





### Scan 280 - Chromosome 11 - PFN1\_C71G\_A04





### Scan 280 - Chromosome 12 - PFN1\_C71G\_A04





### Scan 280 - Chromosome 13 - PFN1\_C71G\_A04





### Scan 280 - Chromosome 14 - PFN1\_C71G\_A04





### Scan 280 - Chromosome 15 - PFN1\_C71G\_A04





### Scan 280 - Chromosome 16 - PFN1\_C71G\_A04





### Scan 280 - Chromosome 17 - PFN1\_C71G\_A04





### Scan 280 - Chromosome 18 - PFN1\_C71G\_A04





### Scan 280 - Chromosome 19 - PFN1\_C71G\_A04





### Scan 280 - Chromosome 20 - PFN1\_C71G\_A04





Scan 280 - Chromosome 21 - PFN1\_C71G\_A04



green=AA, orange=AB, purple=BB, black=missing



### Scan 280 - Chromosome 22 - PFN1\_C71G\_A04





### Scan 280 - Chromosome X - PFN1\_C71G\_A04





# Scan 280 - Chromosome Y - PFN1\_C71G\_A04





position (Mb) horizontal line = 0.5000 0.3333 0.6667