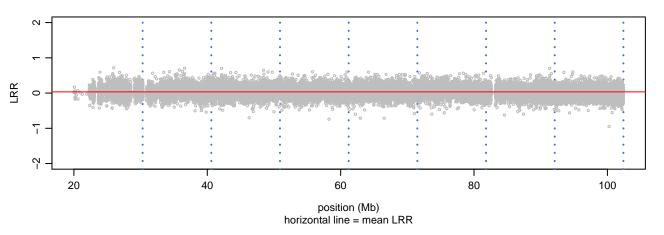

### Scan 280 - Chromosome 1 - PFN1\_C71G\_A04





### Scan 280 - Chromosome 2 - PFN1\_C71G\_A04







### Scan 280 - Chromosome 3 - PFN1\_C71G\_A04





### Scan 280 - Chromosome 4 - PFN1\_C71G\_A04







### Scan 280 - Chromosome 5 - PFN1\_C71G\_A04





### Scan 280 - Chromosome 6 - PFN1\_C71G\_A04





### Scan 280 - Chromosome 7 - PFN1\_C71G\_A04





### Scan 280 - Chromosome 8 - PFN1\_C71G\_A04





### Scan 280 - Chromosome 9 - PFN1\_C71G\_A04





### Scan 280 - Chromosome 10 - PFN1\_C71G\_A04





### Scan 280 - Chromosome 11 - PFN1\_C71G\_A04





### Scan 280 - Chromosome 12 - PFN1\_C71G\_A04





### Scan 280 - Chromosome 13 - PFN1\_C71G\_A04





### Scan 280 - Chromosome 14 - PFN1\_C71G\_A04





### Scan 280 - Chromosome 15 - PFN1\_C71G\_A04





### Scan 280 - Chromosome 16 - PFN1\_C71G\_A04





### Scan 280 - Chromosome 17 - PFN1\_C71G\_A04





### Scan 280 - Chromosome 18 - PFN1\_C71G\_A04





### Scan 280 - Chromosome 19 - PFN1\_C71G\_A04





### Scan 280 - Chromosome 20 - PFN1\_C71G\_A04





Scan 280 - Chromosome 21 - PFN1\_C71G\_A04



green=AA, orange=AB, purple=BB, black=missing



### Scan 280 - Chromosome 22 - PFN1\_C71G\_A04





### Scan 280 - Chromosome X - PFN1\_C71G\_A04





# Scan 280 - Chromosome Y - PFN1\_C71G\_A04





position (Mb) horizontal line = 0.5000 0.3333 0.6667