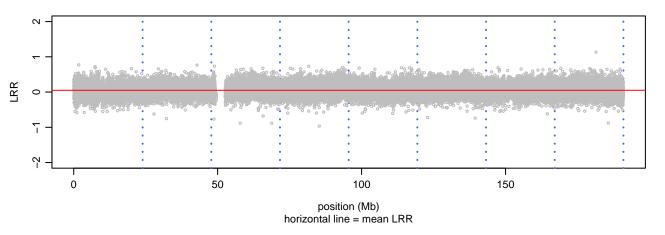

### Scan 280 - Chromosome 1 - PFN1\_C71G\_A04





### Scan 280 - Chromosome 2 - PFN1\_C71G\_A04







### Scan 280 - Chromosome 3 - PFN1\_C71G\_A04





### Scan 280 - Chromosome 4 - PFN1\_C71G\_A04







### Scan 280 - Chromosome 5 - PFN1\_C71G\_A04





### Scan 280 - Chromosome 6 - PFN1\_C71G\_A04





### Scan 280 - Chromosome 7 - PFN1\_C71G\_A04





### Scan 280 - Chromosome 8 - PFN1\_C71G\_A04





### Scan 280 - Chromosome 9 - PFN1\_C71G\_A04





### Scan 280 - Chromosome 10 - PFN1\_C71G\_A04





### Scan 280 - Chromosome 11 - PFN1\_C71G\_A04





### Scan 280 - Chromosome 12 - PFN1\_C71G\_A04





### Scan 280 - Chromosome 13 - PFN1\_C71G\_A04





### Scan 280 - Chromosome 14 - PFN1\_C71G\_A04





### Scan 280 - Chromosome 15 - PFN1\_C71G\_A04





### Scan 280 - Chromosome 16 - PFN1\_C71G\_A04





### Scan 280 - Chromosome 17 - PFN1\_C71G\_A04





### Scan 280 - Chromosome 18 - PFN1\_C71G\_A04





### Scan 280 - Chromosome 19 - PFN1\_C71G\_A04





### Scan 280 - Chro