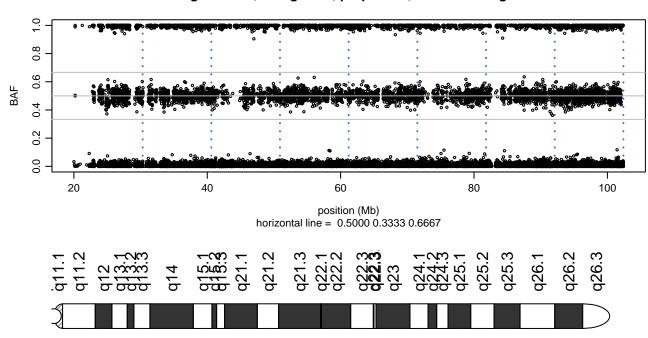

### Scan 280 - Chromosome 1 - PFN1\_C71G\_A04





### Scan 280 - Chromosome 2 - PFN1\_C71G\_A04







### Scan 280 - Chromosome 3 - PFN1\_C71G\_A04





### Scan 280 - Chromosome 4 - PFN1\_C71G\_A04







### Scan 280 - Chromosome 5 - PFN1\_C71G\_A04





### Scan 280 - Chromosome 6 - PFN1\_C71G\_A04





### Scan 280 - Chromosome 7 - PFN1\_C71G\_A04





### Scan 280 - Chromosome 8 - PFN1\_C71G\_A04





### Scan 280 - Chromosome 9 - PFN1\_C71G\_A04





### Scan 280 - Chromosome 10 - PFN1\_C71G\_A04





### Scan 280 - Chromosome 11 - PFN1\_C71G\_A04





### Scan 280 - Chromosome 12 - PFN1\_C71G\_A04





### Scan 280 - Chromosome 13 - PFN1\_C71G\_A04





### Scan 280 - Chromosome 14 - PFN1\_C71G\_A04





### Scan 280 - Chromosome 15 - PFN1\_C71G\_A04





### Scan 280 - Chromosome 16 - PFN1\_C71G\_A04





### Scan 280 - Chromosome 17 - PFN1\_C71G\_A04





### Scan 280 - Chromosome 18 - PFN1\_C71G\_A04





### Scan 280 - Chromosome 19 - PFN1\_C71G\_A04





### Scan 280 - Chromosome 20 - PFN1\_C71G\_A04





Scan 280 - Chromosome 21 - PFN1\_C71G\_A04



green=AA, orange=AB, purple=BB, black=missing



### Scan 280 - Chromosome 22 - PFN1\_C71G\_A04





### Scan 280 - Chromosome X - PFN1\_C71G\_A04





# Scan 280 - Chromosome Y - PFN1\_C71G\_A04





position (Mb) horizontal line = 0.5000 0.3333 0.6667