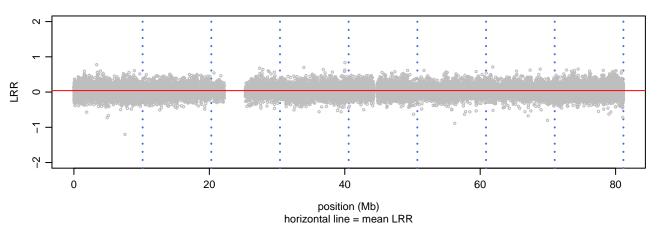

e 2 - PFN1\_C71G\_A04







### Scan 280 - Chromosome 3 - PFN1\_C71G\_A04





### Scan 280 - Chromosome 4 - PFN1\_C71G\_A04







### Scan 280 - Chromosome 5 - PFN1\_C71G\_A04





### Scan 280 - Chromosome 6 - PFN1\_C71G\_A04





### Scan 280 - Chromosome 7 - PFN1\_C71G\_A04





### Scan 280 - Chromosome 8 - PFN1\_C71G\_A04





### Scan 280 - Chromosome 9 - PFN1\_C71G\_A04





### Scan 280 - Chromosome 10 - PFN1\_C71G\_A04





### Scan 280 - Chromosome 11 - PFN1\_C71G\_A04





### Scan 280 - Chromosome 12 - PFN1\_C71G\_A04





### Scan 280 - Chromosome 13 - PFN1\_C71G\_A04





### Scan 280 - Chromosome 14 - PFN1\_C71G\_A04





### Scan 280 - Chromosome 15 - PFN1\_C71G\_A04





### Scan 280 - Chromosome 16 - PFN1\_C71G\_A04





### Scan 280 - Chromosome 17 - PFN1\_C71G\_A04





### Scan 280 - Chromosome 18 - PFN1\_C71G\_A04





### Scan 280 - Chromosome 19 - PFN1\_C71G\_A04





### Scan 280 - Chromosome 20 - PFN1\_C71G\_A04





Scan 280 - Chromosome 21 - PFN1\_C71G\_A04



green=AA, orange=AB, purple=BB, black=missing



### Scan 280 - Chromosome 22 - PFN1\_C71G\_A04





### Scan 280 - Chromosome X - PFN1\_C71G\_A04





# Scan 280 - Chromosome Y - PFN1\_C71G\_A04





position (Mb) horizontal line = 0.5000 0.3333 0.6667