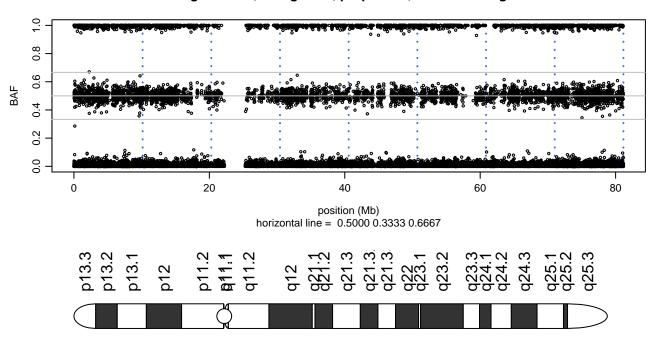

2 - PFN1\_C71G\_A04







### Scan 280 - Chromosome 3 - PFN1\_C71G\_A04





### Scan 280 - Chromosome 4 - PFN1\_C71G\_A04







### Scan 280 - Chromosome 5 - PFN1\_C71G\_A04





### Scan 280 - Chromosome 6 - PFN1\_C71G\_A04





### Scan 280 - Chromosome 7 - PFN1\_C71G\_A04





### Scan 280 - Chromosome 8 - PFN1\_C71G\_A04





### Scan 280 - Chromosome 9 - PFN1\_C71G\_A04





### Scan 280 - Chromosome 10 - PFN1\_C71G\_A04





### Scan 280 - Chromosome 11 - PFN1\_C71G\_A04





### Scan 280 - Chromosome 12 - PFN1\_C71G\_A04





### Scan 280 - Chromosome 13 - PFN1\_C71G\_A04





### Scan 280 - Chromosome 14 - PFN1\_C71G\_A04





### Scan 280 - Chromosome 15 - PFN1\_C71G\_A04





### Scan 280 - Chromosome 16 - PFN1\_C71G\_A04





### Scan 280 - Chromosome 17 - PFN1\_C71G\_A04





### Scan 280 - Chromosome 18 - PFN1\_C71G\_A04





### Scan 280 - Chromosome 19 - PFN1\_C71G\_A04





### Scan 280 - Chromosome 20 - PFN1\_C71G\_A04





Scan 280 - Chromosome 21 - PFN1\_C71G\_A04



green=AA, orange=AB, purple=BB, black=missing



### Scan 280 - Chromosome 22 - PFN1\_C71G\_A04





### Scan 280 - Chromosome X - PFN1\_C71G\_A04





# Scan 280 - Chromosome Y - PFN1\_C71G\_A04





position (Mb) horizontal line = 0.5000 0.3333 0.6667