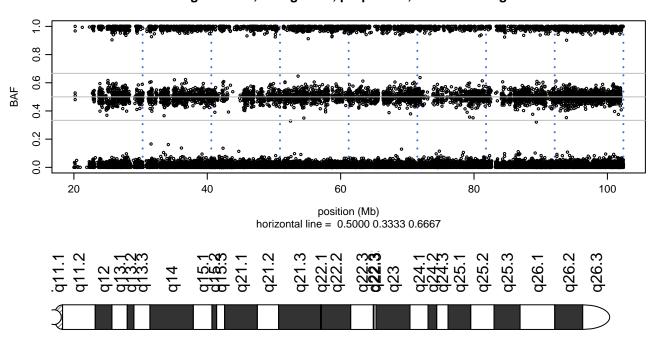

## Scan 280 - Chromosome 1 - PFN1\_C71G\_A01





## Scan 280 - Chromosome 2 - PFN1\_C71G\_A01





## Scan 280 - Chromosome 3 - PFN1\_C71G\_A01





## Scan 280 - Chromosome 4 - PFN1\_C71G\_A01





## Scan 280 - Chromosome 5 - PFN1\_C71G\_A01





## Scan 280 - Chromosome 6 - PFN1\_C71G\_A01





## Scan 280 - Chromosome 7 - PFN1\_C71G\_A01





## Scan 280 - Chromosome 8 - PFN1\_C71G\_A01





## Scan 280 - Chromosome 9 - PFN1\_C71G\_A01





## Scan 280 - Chromosome 10 - PFN1\_C71G\_A01





## Scan 280 - Chromosome 11 - PFN1\_C71G\_A01





# Scan 280 - Chromosome 12 - PFN1\_C71G\_A01





## Scan 280 - Chromosome 13 - PFN1\_C71G\_A01





## Scan 280 - Chromosome 14 - PFN1\_C71G\_A01





## Scan 280 - Chromosome 15 - PFN1\_C71G\_A01





## Scan 280 - Chromosome 16 - PFN1\_C71G\_A01





## Scan 280 - Chromosome 17 - PFN1\_C71G\_A01





## Scan 280 - Chromosome 18 - PFN1\_C71G\_A01





## Scan 280 - Chromosome 19 - PFN1\_C71G\_A01





## Scan 280 - Chromosome 20 - PFN1\_C71G\_A01





Scan 280 - Chromosome 21 - PFN1\_C71G\_A01



green=AA, orange=AB, purple=BB, black=missing



## Scan 280 - Chromosome 22 - PFN1\_C71G\_A01



green=AA, orange=AB, purple=BB, black=missing



## Scan 280 - Chromosome X - PFN1\_C71G\_A01





# Scan 280 - Chromosome Y - PFN1\_C71G\_A01



green=AA, orange=AB, purple=BB, black=missing



position (Mb) horizontal line = 0.5000 0.3333 0.6667