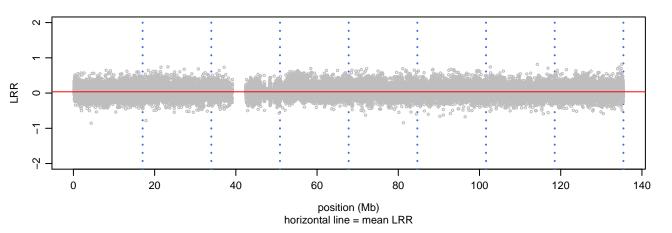

## Scan 280 - Chromosome 1 - PFN1\_C71G\_A01





## Scan 280 - Chromosome 2 - PFN1\_C71G\_A01





## Scan 280 - Chromosome 3 - PFN1\_C71G\_A01





## Scan 280 - Chromosome 4 - PFN1\_C71G\_A01





## Scan 280 - Chromosome 5 - PFN1\_C71G\_A01





## Scan 280 - Chromosome 6 - PFN1\_C71G\_A01





## Scan 280 - Chromosome 7 - PFN1\_C71G\_A01





## Scan 280 - Chromosome 8 - PFN1\_C71G\_A01





## Scan 280 - Chromosome 9 - PFN1\_C71G\_A01





## Scan 280 - Chromosome 10 - PFN1\_C71G\_A01





## Scan 280 - Chromosome 11 - PFN1\_C71G\_A01





# Scan 280 - Chromosome 12 - PFN1\_C71G\_A01





## Scan 280 - Chromosome 13 - PFN1\_C71G\_A01





## Scan 280 - Chromosome 14 - PFN1\_C71G\_A01





## Scan 280 - Chromosome 15 - PFN1\_C71G\_A01





## Scan 280 - Chromosome 16 - PFN1\_C71G\_A01





## Scan 280 - Chromosome 17 - PFN1\_C71G\_A01





## Scan 280 - Chromosome 18 - PFN1\_C71G\_A01





## Scan 280 - Chromosome 19 - PFN1\_C71G\_A01





## Scan 280 - Chromosome 20 - PFN1\_C71G\_A01





Scan 280 - Chromosome 21 - PFN1\_C71G\_A01



green=AA, orange=AB, purple=BB, black=missing



## Scan 280 - Chromosome 22 - PFN1\_C71G\_A01



green=AA, orange=AB, purple=BB, black=missing



## Scan 280 - Chromosome X - PFN1\_C71G\_A01





# Scan 280 - Chromosome Y - PFN1\_C71G\_A01