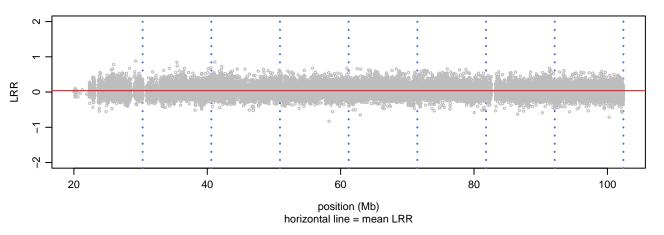

## Scan 280 - Chromosome 1 - PFN1\_C71G\_A01





## Scan 280 - Chromosome 2 - PFN1\_C71G\_A01





## Scan 280 - Chromosome 3 - PFN1\_C71G\_A01





## Scan 280 - Chromosome 4 - PFN1\_C71G\_A01





## Scan 280 - Chromosome 5 - PFN1\_C71G\_A01





## Scan 280 - Chromosome 6 - PFN1\_C71G\_A01





## Scan 280 - Chromosome 7 - PFN1\_C71G\_A01





## Scan 280 - Chromosome 8 - PFN1\_C71G\_A01





## Scan 280 - Chromosome 9 - PFN1\_C71G\_A01





## Scan 280 - Chromosome 10 - PFN1\_C71G\_A01





## Scan 280 - Chromosome 11 - PFN1\_C71G\_A01





# Scan 280 - Chromosome 12 - PFN1\_C71G\_A01





## Scan 280 - Chromosome 13 - PFN1\_C71G\_A01





## Scan 280 - Chromosome 14 - PFN1\_C71G\_A01





## Scan 280 - Chromosome 15 - PFN1\_C71G\_A01





## Scan 280 - Chromosome 16 - PFN1\_C71G\_A01





## Scan 280 - Chromosome 17 - PFN1\_C71G\_A01





## Scan 280 - Chromosome 18 - PFN1\_C71G\_A01





## Scan 280 - Chromosome 19 - PFN1\_C71G\_A01





## Scan 280 - Chromosome 20 - PFN1\_C71G\_A01





Scan 280 - Chromosome 21 - PFN1\_C71G\_A01



green=AA, orange=AB, purple=BB, black=missing



## Scan 280 - Chromosome 22 - PFN1\_C71G\_A01



green=AA, orange=AB, purple=BB, black=missing



## Scan 280 - Chromosome X - PFN1\_C71G\_A01





# Scan 280 - Chromosome Y - PFN1\_C71G\_A01



green=AA, orange=AB, purple=BB, black=missing



position (Mb) horizontal line = 0.5000 0.3333 0.6667