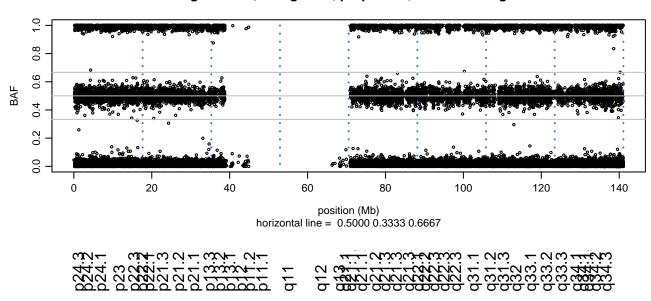

## Scan 280 - Chromosome 1 - PFN1\_C71G\_A01





## Scan 280 - Chromosome 2 - PFN1\_C71G\_A01





## Scan 280 - Chromosome 3 - PFN1\_C71G\_A01





## Scan 280 - Chromosome 4 - PFN1\_C71G\_A01





## Scan 280 - Chromosome 5 - PFN1\_C71G\_A01





## Scan 280 - Chromosome 6 - PFN1\_C71G\_A01





## Scan 280 - Chromosome 7 - PFN1\_C71G\_A01





## Scan 280 - Chromosome 8 - PFN1\_C71G\_A01





## Scan 280 - Chromosome 9 - PFN1\_C71G\_A01





## Scan 280 - Chromosome 10 - PFN1\_C71G\_A01





## Scan 280 - Chromosome 11 - PFN1\_C71G\_A01





# Scan 280 - Chromosome 12 - PFN1\_C71G\_A01





## Scan 280 - Chromosome 13 - PFN1\_C71G\_A01





## Scan 280 - Chromosome 14 - PFN1\_C71G\_A01





## Scan 280 - Chromosome 15 - PFN1\_C71G\_A01





## Scan 280 - Chromosome 16 - PFN1\_C71G\_A01





## Scan 280 - Chromosome 17 - PFN1\_C71G\_A01





## Scan 280 - Chromosome 18 - PFN1\_C71G\_A01





## Scan 280 - Chromosome 19 - PFN1\_C71G\_A01





## Scan 280 - Chromosome 20 - PFN1\_C71G\_A01





Scan 280 - Chromosome 21 - PFN1\_C71G\_A01



green=AA, orange=AB, purple=BB, black=missing



## Scan 280 - Chromosome 22 - PFN1\_C71G\_A01



green=AA, orange=AB, purple=BB, black=missing



## Scan 280 - Chromosome X - PFN1\_C71G\_A01