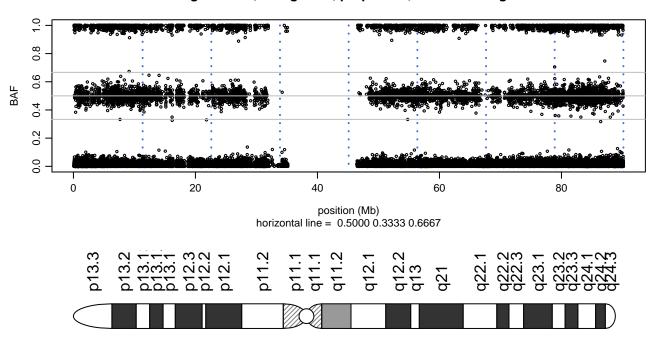

can 280 - Chromosome 1 - PFN1\_C71G\_A01





## Scan 280 - Chromosome 2 - PFN1\_C71G\_A01





## Scan 280 - Chromosome 3 - PFN1\_C71G\_A01





## Scan 280 - Chromosome 4 - PFN1\_C71G\_A01





## Scan 280 - Chromosome 5 - PFN1\_C71G\_A01





## Scan 280 - Chromosome 6 - PFN1\_C71G\_A01





## Scan 280 - Chromosome 7 - PFN1\_C71G\_A01





## Scan 280 - Chromosome 8 - PFN1\_C71G\_A01





## Scan 280 - Chromosome 9 - PFN1\_C71G\_A01





## Scan 280 - Chromosome 10 - PFN1\_C71G\_A01





## Scan 280 - Chromosome 11 - PFN1\_C71G\_A01





# Scan 280 - Chromosome 12 - PFN1\_C71G\_A01





## Scan 280 - Chromosome 13 - PFN1\_C71G\_A01





## Scan 280 - Chromosome 14 - PFN1\_C71G\_A01





## Scan 280 - Chromosome 15 - PFN1\_C71G\_A01





## Scan 280 - Chromosome 16 - PFN1\_C71G\_A01





## Scan 280 - Chromosome 17 - PFN1\_C71G\_A01





## Scan 280 - Chromosome 18 - PFN1\_C71G\_A01





## Scan 280 - Chromosome 19 - PFN1\_C71G\_A01





## Scan 280 - Chromosome 20 - PFN1\_C71G\_A01





Scan 280 - Chromosome 21 - PFN1\_C71G\_A01



green=AA, orange=AB, purple=BB, black=missing



## Scan 280 - Chromosome 22 - PFN1\_C71G\_A01



green=AA, orange=AB, purple=BB, black=missing



## Scan 280 - Chromosome X - PFN1\_C71G\_A01





# Scan 280 - Chromosome Y - PFN1\_C71G\_A01



green=AA, orange=AB, purple=BB, black=missing



position (Mb) horizontal line = 0.5000 0.3333 0.6667