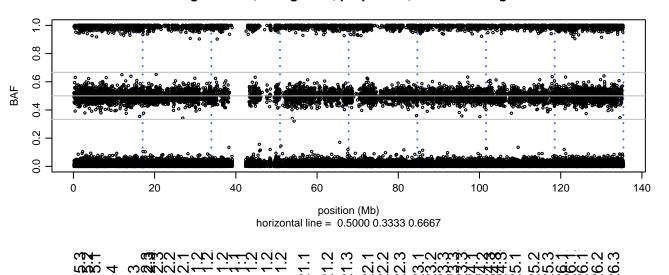

## Scan 280 - Chromosome 1 - PFN1\_C71G\_A01





## Scan 280 - Chromosome 2 - PFN1\_C71G\_A01





## Scan 280 - Chromosome 3 - PFN1\_C71G\_A01





## Scan 280 - Chromosome 4 - PFN1\_C71G\_A01





## Scan 280 - Chromosome 5 - PFN1\_C71G\_A01





## Scan 280 - Chromosome 6 - PFN1\_C71G\_A01





## Scan 280 - Chromosome 7 - PFN1\_C71G\_A01





## Scan 280 - Chromosome 8 - PFN1\_C71G\_A01





## Scan 280 - Chromosome 9 - PFN1\_C71G\_A01





## Scan 280 - Chromosome 10 - PFN1\_C71G\_A01





## Scan 280 - Chromosome 11 - PFN1\_C71G\_A01





# Scan 280 - Chromosome 12 - PFN1\_C71G\_A01





## Scan 280 - Chromosome 13 - PFN1\_C71G\_A01





## Scan 280 - Chromosome 14 - PFN1\_C71G\_A01





## Scan 280 - Chromosome 15 - PFN1\_C71G\_A01





## Scan 280 - Chromosome 16 - PFN1\_C71G\_A01





## Scan 280 - Chromosome 17 - PFN1\_C71G\_A01





## Scan 280 - Chromosome 18 - PFN1\_C71G\_A01





## Scan 280 - Chromosome 19 - PFN1\_C71G\_A01





## Scan 280 - Chromosome 20 - PFN1\_C71G\_A01





Scan 280 - Chromosome 21 - PFN1\_C71G\_A01



green=AA, orange=AB, purple=BB, black=missing



## Scan 280 - Chromosome 22 - PFN1\_C71G\_A01



green=AA, orange=AB, purple=BB, black=missing



## Scan 280 - Chromosome X - PFN1\_C71G\_A01





# Scan 280 - Chromosome Y - PFN1\_C71G\_A01