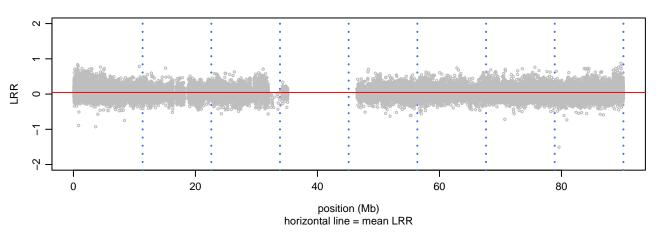

Scan 280 - Chromosome 1 - PFN1\_C71G\_A01





## Scan 280 - Chromosome 2 - PFN1\_C71G\_A01





## Scan 280 - Chromosome 3 - PFN1\_C71G\_A01





## Scan 280 - Chromosome 4 - PFN1\_C71G\_A01





## Scan 280 - Chromosome 5 - PFN1\_C71G\_A01





## Scan 280 - Chromosome 6 - PFN1\_C71G\_A01





## Scan 280 - Chromosome 7 - PFN1\_C71G\_A01





## Scan 280 - Chromosome 8 - PFN1\_C71G\_A01





## Scan 280 - Chromosome 9 - PFN1\_C71G\_A01





## Scan 280 - Chromosome 10 - PFN1\_C71G\_A01





## Scan 280 - Chromosome 11 - PFN1\_C71G\_A01





# Scan 280 - Chromosome 12 - PFN1\_C71G\_A01





## Scan 280 - Chromosome 13 - PFN1\_C71G\_A01





## Scan 280 - Chromosome 14 - PFN1\_C71G\_A01





## Scan 280 - Chromosome 15 - PFN1\_C71G\_A01





## Scan 280 - Chromosome 16 - PFN1\_C71G\_A01





## Scan 280 - Chromosome 17 - PFN1\_C71G\_A01





## Scan 280 - Chromosome 18 - PFN1\_C71G\_A01





## Scan 280 - Chromosome 19 - PFN1\_C71G\_A01





## Scan 280 - Chromosome 20 - PFN1\_C71G\_A01





Scan 280 - Chromosome 21 - PFN1\_C71G\_A01



green=AA, orange=AB, purple=BB, black=missing



## Scan 280 - Chromosome 22 - PFN1\_C71G\_A01



green=AA, orange=AB, purple=BB, black=missing



## Scan 280 - Chromosome X - PFN1\_C71G\_A01





# Scan 280 - Chromosome Y - PFN1\_C71G\_A01



green=AA, orange=AB, purple=BB, black=missing



position (Mb) horizontal line = 0.5000 0.3333 0.6667