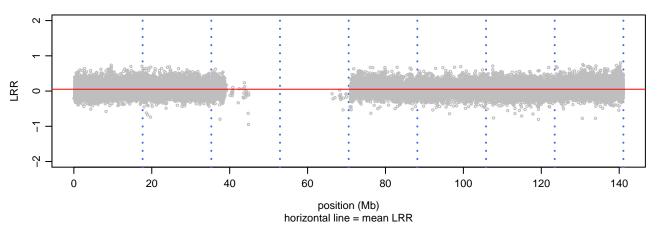

## Scan 280 - Chromosome 1 - PFN1\_C71G\_A01





## Scan 280 - Chromosome 2 - PFN1\_C71G\_A01





## Scan 280 - Chromosome 3 - PFN1\_C71G\_A01





## Scan 280 - Chromosome 4 - PFN1\_C71G\_A01





## Scan 280 - Chromosome 5 - PFN1\_C71G\_A01





## Scan 280 - Chromosome 6 - PFN1\_C71G\_A01





## Scan 280 - Chromosome 7 - PFN1\_C71G\_A01





## Scan 280 - Chromosome 8 - PFN1\_C71G\_A01





## Scan 280 - Chromosome 9 - PFN1\_C71G\_A01





## Scan 280 - Chromosome 10 - PFN1\_C71G\_A01





## Scan 280 - Chromosome 11 - PFN1\_C71G\_A01





# Scan 280 - Chromosome 12 - PFN1\_C71G\_A01





## Scan 280 - Chromosome 13 - PFN1\_C71G\_A01





## Scan 280 - Chromosome 14 - PFN1\_C71G\_A01





## Scan 280 - Chromosome 15 - PFN1\_C71G\_A01





## Scan 280 - Chromosome 16 - PFN1\_C71G\_A01





## Scan 280 - Chromosome 17 - PFN1\_C71G\_A01





## Scan 280 - Chromosome 18 - PFN1\_C71G\_A01





## Scan 280 - Chromosome 19 - PFN1\_C71G\_A01





## Scan 280 - Chromosome 20 - PFN1\_C71G\_A01





Scan 280 - Chromosome 21 - PFN1\_C71G\_A01



green=AA, orange=AB, purple=BB, black=missing



## Scan 280 - Chromosome 22 - PFN1\_C71G\_A01



green=AA, orange=AB, purple=BB, black=missing



## Scan 280 - Chromosome X - PFN1\_C71G\_A0