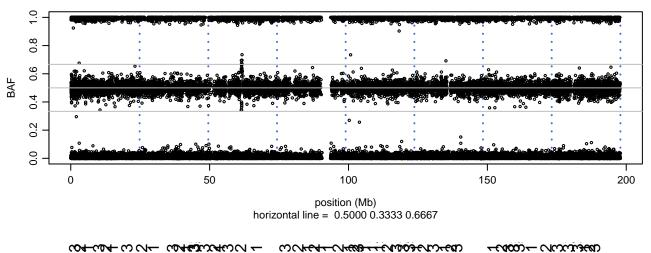

### Scan 280 - Chromosome 1 - SNCB\_P123H\_C08





### Scan 280 - Chromosome 2 - SNCB\_P123H\_C08





### Scan 280 - Chromosome 3 - SNCB\_P123H\_C08





### Scan 280 - Chromosome 4 - SNCB\_P123H\_C08







### Scan 280 - Chromosome 5 - SNCB\_P123H\_C08





### Scan 280 - Chromosome 6 - SNCB\_P123H\_C08





### Scan 280 - Chromosome 7 - SNCB\_P123H\_C08





### Scan 280 - Chromosome 8 - SNCB\_P123H\_C08





### Scan 280 - Chromosome 9 - SNCB\_P123H\_C08





### Scan 280 - Chromosome 10 - SNCB\_P123H\_C08





### Scan 280 - Chromosome 11 - SNCB\_P123H\_C08





### Scan 280 - Chromosome 12 - SNCB\_P123H\_C08





### Scan 280 - Chromosome 13 - SNCB\_P123H\_C08





# Scan 280 - Chromosome 14 - SNCB\_P123H\_C08





### Scan 280 - Chromosome 15 - SNCB\_P123H\_C08





### Scan 280 - Chromosome 16 - SNCB\_P123H\_C08





### Scan 280 - Chromosome 17 - SNCB\_P123H\_C08





### Scan 280 - Chromosome 18 - SNCB\_P123H\_C08





### Scan