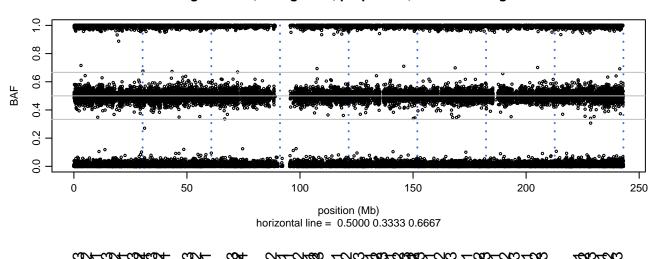

### Scan 280 - Chromosome 1 - SNCB\_P123H\_C08





### Scan 280 - Chromosome 2 - SNCB\_P123H\_C08





### Scan 280 - Chromosome 3 - SNCB\_P123H\_C08





### Scan 280 - Chromosome 4 - SNCB\_P123H\_C08







### Scan 280 - Chromosome 5 - SNCB\_P123H\_C08





### Scan 280 - Chromosome 6 - SNCB\_P123H\_C08





### Scan 280 - Chromosome 7 - SNCB\_P123H\_C08





### Scan 280 - Chromosome 8 - SNCB\_P123H\_C08





### Scan 280 - Chromosome 9 - SNCB\_P123H\_C08





### Scan 280 - Chromosome 10 - SNCB\_P123H\_C08





### Scan 280 - Chromosome 11 - SNCB\_P123H\_C08





### Scan 280 - Chromosome 12 - SNCB\_P123H\_C08





### Scan 280 - Chromosome 13 - SNCB\_P123H\_C08





# Scan 280 - Chromosome 14 - SNCB\_P123H\_C08





### Scan 280 - Chromosome 15 - SNCB\_P123H\_C08





### Scan 280 - Chromosome 16 - SNCB\_P123H\_C08





### Scan 280 - Chromosome 17 - SNCB\_P123H\_C08





### Scan 2