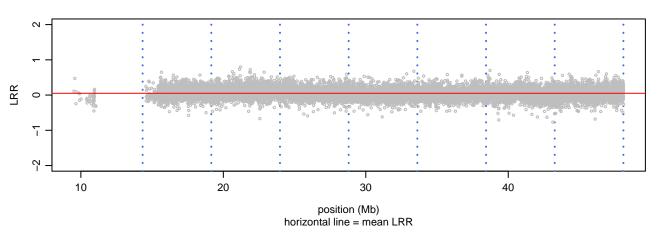

23H\_C08





### Scan 280 - Chromosome 7 - SNCB\_P123H\_C08





### Scan 280 - Chromosome 8 - SNCB\_P123H\_C08





### Scan 280 - Chromosome 9 - SNCB\_P123H\_C08





### Scan 280 - Chromosome 10 - SNCB\_P123H\_C08





### Scan 280 - Chromosome 11 - SNCB\_P123H\_C08





### Scan 280 - Chromosome 12 - SNCB\_P123H\_C08





### Scan 280 - Chromosome 13 - SNCB\_P123H\_C08





# Scan 280 - Chromosome 14 - SNCB\_P123H\_C08





### Scan 280 - Chromosome 15 - SNCB\_P123H\_C08





### Scan 280 - Chromosome 16 - SNCB\_P123H\_C08





### Scan 280 - Chromosome 17 - SNCB\_P123H\_C08





### Scan 280 - Chromosome 18 - SNCB\_P123H\_C08





### Scan 280 - Chromosome 19 - SNCB\_P123H\_C08





### Scan 280 - Chromosome 20 - SNCB\_P123H\_C08





### Scan 280 - Chromosome 21 - SNCB\_P123H\_C08



green=AA, orange=AB, purple=BB, black=missing



### Scan 280 - Chromosome 22 - SNCB\_P123H\_C08





### Scan 280 - Chromosome X - SNCB\_P123H\_C08





## Scan 280 - Chromosome Y - SNCB\_P123H\_C08





position (Mb) horizontal line = 0.5000 0.3333 0.6667