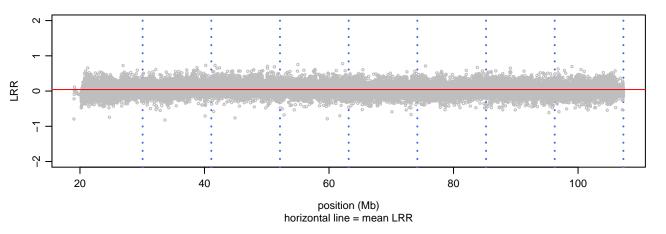

### Scan 280 - Chromosome 1 - SNCB\_P123H\_C08





### Scan 280 - Chromosome 2 - SNCB\_P123H\_C08





### Scan 280 - Chromosome 3 - SNCB\_P123H\_C08





### Scan 280 - Chromosome 4 - SNCB\_P123H\_C08







### Scan 280 - Chromosome 5 - SNCB\_P123H\_C08





### Scan 280 - Chromosome 6 - SNCB\_P123H\_C08





### Scan 280 - Chromosome 7 - SNCB\_P123H\_C08





### Scan 280 - Chromosome 8 - SNCB\_P123H\_C08





### Scan 280 - Chromosome 9 - SNCB\_P123H\_C08





### Scan 280 - Chromosome 10 - SNCB\_P123H\_C08





### Scan 280 - Chromosome 11 - SNCB\_P123H\_C08





### Scan 280 - Chromosome 12 - SNCB\_P123H\_C08





### Scan 280 - Chromosome 13 - SNCB\_P123H\_C08





# Scan 280 - Chromosome 14 - SNCB\_P123H\_C08





### Scan 280 - Chromosome 15 - SNCB\_P123H\_C08





### Scan 280 - Chromosome 16 - SNCB\_P123H\_C08





### Scan 280 - Chromosome 17 - SNCB\_P123H\_C08





### Scan 280 - Chromosome 18 - SNCB\_P123H\_C08





### Scan 280 - Chromosome 19 - SNCB\_P123H\_C08





### Scan 280 - Chromosome 20 - SNCB\_P123H\_C08





### Scan 280 - Chromosome 21 - SNCB\_P123H\_C08



green=AA, orange=AB, purple=BB, black=missing



### Scan 280 - Chromosome 22 - SNCB\_P123H\_C08





### Scan 280 - Chromosome X - SNCB\_P123H\_C08





## Scan 280 - Chromosome Y - SNCB\_P123H\_C08





position (Mb) horizontal line = 0.5000 0.3333 0.6667