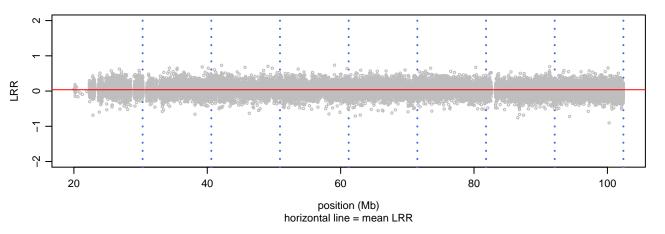

### Scan 280 - Chromosome 1 - SNCB\_P123H\_C08





### Scan 280 - Chromosome 2 - SNCB\_P123H\_C08





### Scan 280 - Chromosome 3 - SNCB\_P123H\_C08





### Scan 280 - Chromosome 4 - SNCB\_P123H\_C08







### Scan 280 - Chromosome 5 - SNCB\_P123H\_C08





### Scan 280 - Chromosome 6 - SNCB\_P123H\_C08





### Scan 280 - Chromosome 7 - SNCB\_P123H\_C08





### Scan 280 - Chromosome 8 - SNCB\_P123H\_C08





### Scan 280 - Chromosome 9 - SNCB\_P123H\_C08





### Scan 280 - Chromosome 10 - SNCB\_P123H\_C08





### Scan 280 - Chromosome 11 - SNCB\_P123H\_C08





### Scan 280 - Chromosome 12 - SNCB\_P123H\_C08





### Scan 280 - Chromosome 13 - SNCB\_P123H\_C08





# Scan 280 - Chromosome 14 - SNCB\_P123H\_C08





### Scan 280 - Chromosome 15 - SNCB\_P123H\_C08





### Scan 280 - Chromosome 16 - SNCB\_P123H\_C08





### Scan 280 - Chromosome 17 - SNCB\_P123H\_C08





### Scan 280 - Chromosome 18 - SNCB\_P123H\_C08





### Scan 280 - Chromosome 19 - SNCB\_P123H\_C08





### Scan 280 - Chromosome 20 - SNCB\_P123H\_C08





### Scan 280 - Chromosome 21 - SNCB\_P123H\_C08



green=AA, orange=AB, purple=BB, black=missing



### Scan 280 - Chromosome 22 - SNCB\_P123H\_C08





### Scan 280 - Chromosome X - SNCB\_P123H\_C08





## Scan 280 - Chromosome Y - SNCB\_P123H\_C08





position (Mb) horizontal line = 0.5000 0.3333 0.6667