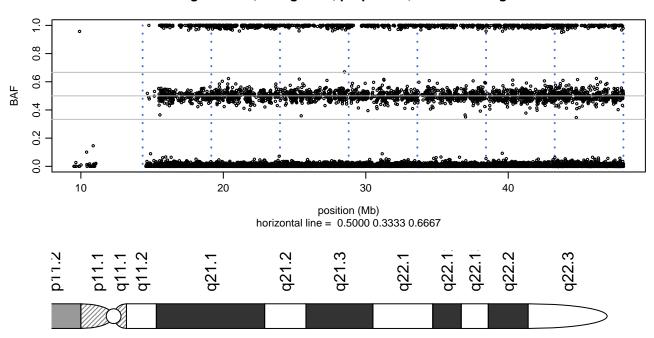

_P123H\_C08





### Scan 280 - Chromosome 8 - SNCB\_P123H\_C08





### Scan 280 - Chromosome 9 - SNCB\_P123H\_C08





### Scan 280 - Chromosome 10 - SNCB\_P123H\_C08





### Scan 280 - Chromosome 11 - SNCB\_P123H\_C08





### Scan 280 - Chromosome 12 - SNCB\_P123H\_C08





### Scan 280 - Chromosome 13 - SNCB\_P123H\_C08





# Scan 280 - Chromosome 14 - SNCB\_P123H\_C08





### Scan 280 - Chromosome 15 - SNCB\_P123H\_C08





### Scan 280 - Chromosome 16 - SNCB\_P123H\_C08





### Scan 280 - Chromosome 17 - SNCB\_P123H\_C08





### Scan 280 - Chromosome 18 - SNCB\_P123H\_C08





### Scan 280 - Chromosome 19 - SNCB\_P123H\_C08





### Scan 280 - Chromosome 20 - SNCB\_P123H\_C08





### Scan 280 - Chromosome 21 - SNCB\_P123H\_C08



green=AA, orange=AB, purple=BB, black=missing



### Scan 280 - Chromosome 22 - SNCB\_P123H\_C08





### Scan 280 - Chromosome X - SNCB\_P123H\_C08





## Scan 280 - Chromosome Y - SNCB\_P123H\_C08





position (Mb) horizontal line = 0.5000 0.3333 0.6667