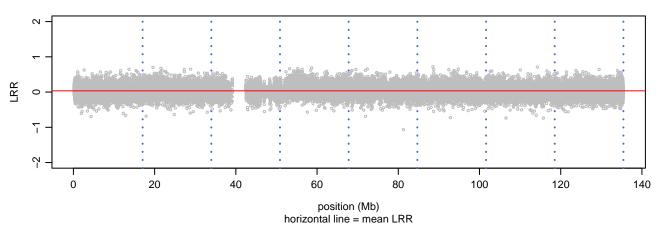

### Scan 280 - Chromosome 1 - SNCB\_P123H\_C08





### Scan 280 - Chromosome 2 - SNCB\_P123H\_C08





### Scan 280 - Chromosome 3 - SNCB\_P123H\_C08





### Scan 280 - Chromosome 4 - SNCB\_P123H\_C08







### Scan 280 - Chromosome 5 - SNCB\_P123H\_C08





### Scan 280 - Chromosome 6 - SNCB\_P123H\_C08





### Scan 280 - Chromosome 7 - SNCB\_P123H\_C08





### Scan 280 - Chromosome 8 - SNCB\_P123H\_C08





### Scan 280 - Chromosome 9 - SNCB\_P123H\_C08





### Scan 280 - Chromosome 10 - SNCB\_P123H\_C08





### Scan 280 - Chromosome 11 - SNCB\_P123H\_C08





### Scan 280 - Chromosome 12 - SNCB\_P123H\_C08





### Scan 280 - Chromosome 13 - SNCB\_P123H\_C08





# Scan 280 - Chromosome 14 - SNCB\_P123H\_C08





### Scan 280 - Chromosome 15 - SNCB\_P123H\_C08





### Scan 280 - Chromosome 16 - SNCB\_P123H\_C08





### Scan 280 - Chromosome 17 - SNCB\_P123H\_C08





### Scan 280 - Chromosome 18 - SNCB\_P123H\_C08





### Scan 280 - Chromosome 19 - SNCB\_P123H\_C08





### Scan 280 - Chromosome 20 - SNCB\_P123H\_C08





### Scan 280 - Chromosome 21 - SNCB\_P123H\_C08



green=AA, orange=AB, purple=BB, black=missing



### Scan 280 - Chromosome 22 - SNCB\_P123H\_C08





### Scan 280 - Chromosome X - SNCB\_P123H\_C08





## Scan 280 - Chromosome Y - SNCB\_P123H\_C08





position (Mb