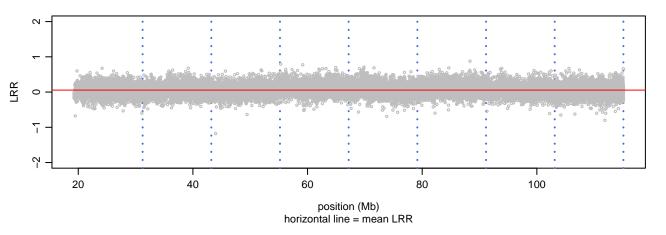

### Scan 280 - Chromosome 1 - SNCB\_P123H\_C08





### Scan 280 - Chromosome 2 - SNCB\_P123H\_C08





### Scan 280 - Chromosome 3 - SNCB\_P123H\_C08





### Scan 280 - Chromosome 4 - SNCB\_P123H\_C08







### Scan 280 - Chromosome 5 - SNCB\_P123H\_C08





### Scan 280 - Chromosome 6 - SNCB\_P123H\_C08





### Scan 280 - Chromosome 7 - SNCB\_P123H\_C08





### Scan 280 - Chromosome 8 - SNCB\_P123H\_C08





### Scan 280 - Chromosome 9 - SNCB\_P123H\_C08





### Scan 280 - Chromosome 10 - SNCB\_P123H\_C08





### Scan 280 - Chromosome 11 - SNCB\_P123H\_C08





### Scan 280 - Chromosome 12 - SNCB\_P123H\_C08





### Scan 280 - Chromosome 13 - SNCB\_P123H\_C08





# Scan 280 - Chromosome 14 - SNCB\_P123H\_C08





### Scan 280 - Chromosome 15 - SNCB\_P123H\_C08





### Scan 280 - Chromosome 16 - SNCB\_P123H\_C08





### Scan 280 - Chromosome 17 - SNCB\_P123H\_C08





### Scan 280 - Chromosome 18 - SNCB\_P123H\_C08





### Scan 280 - Chromosome 19 - SNCB\_P123H\_C08





### Scan 280 - Chromosome 20 - SNCB\_P123H\_C08





### Scan 280 - Chromosome 21 - SNCB\_P123H\_C08



green=AA, orange=AB, purple=BB, black=missing



### Scan 280 - Chromosome 22 - SNCB\_P123H\_C08





### Scan 280 - Chromosome X - SNCB\_P123H\_C08





## Scan 280 - Chromosome Y - SNCB\_P123H\_C08





position (Mb) horizontal line = 0.5000 0.3333 0.6667