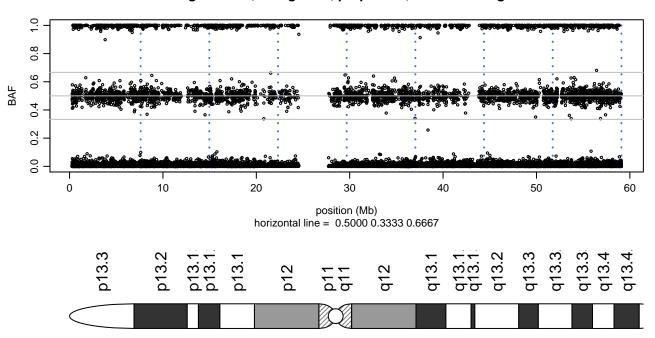

H\_C08







### Scan 280 - Chromosome 5 - SNCB\_P123H\_C08





### Scan 280 - Chromosome 6 - SNCB\_P123H\_C08





### Scan 280 - Chromosome 7 - SNCB\_P123H\_C08





### Scan 280 - Chromosome 8 - SNCB\_P123H\_C08





### Scan 280 - Chromosome 9 - SNCB\_P123H\_C08





### Scan 280 - Chromosome 10 - SNCB\_P123H\_C08





### Scan 280 - Chromosome 11 - SNCB\_P123H\_C08





### Scan 280 - Chromosome 12 - SNCB\_P123H\_C08





### Scan 280 - Chromosome 13 - SNCB\_P123H\_C08





# Scan 280 - Chromosome 14 - SNCB\_P123H\_C08





### Scan 280 - Chromosome 15 - SNCB\_P123H\_C08





### Scan 280 - Chromosome 16 - SNCB\_P123H\_C08





### Scan 280 - Chromosome 17 - SNCB\_P123H\_C08





### Scan 280 - Chromosome 18 - SNCB\_P123H\_C08





### Scan 280 - Chromosome 19 - SNCB\_P123H\_C08





### Scan 280 - Chromosome 20 - SNCB\_P123H\_C08





### Scan 280 - Chromosome 21 - SNCB\_P123H\_C08



green=AA, orange=AB, purple=BB, black=missing



### Scan 280 - Chromosome 22 - SNCB\_P123H\_C08





### Scan 280 - Chromosome X - SNCB\_P123H\_C08





## Scan 280 - Chromosome Y - SNCB\_P123H\_C08





position (Mb) horizontal line = 0.5000 0.3333 0.6667