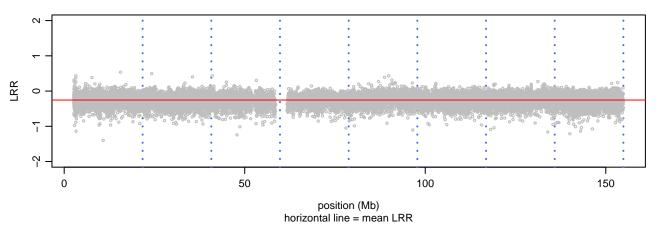

\_P123H\_C08





### Scan 280 - Chromosome 10 - SNCB\_P123H\_C08





### Scan 280 - Chromosome 11 - SNCB\_P123H\_C08





### Scan 280 - Chromosome 12 - SNCB\_P123H\_C08





### Scan 280 - Chromosome 13 - SNCB\_P123H\_C08





# Scan 280 - Chromosome 14 - SNCB\_P123H\_C08





### Scan 280 - Chromosome 15 - SNCB\_P123H\_C08





### Scan 280 - Chromosome 16 - SNCB\_P123H\_C08





### Scan 280 - Chromosome 17 - SNCB\_P123H\_C08





### Scan 280 - Chromosome 18 - SNCB\_P123H\_C08





### Scan 280 - Chromosome 19 - SNCB\_P123H\_C08





### Scan 280 - Chromosome 20 - SNCB\_P123H\_C08





### Scan 280 - Chromosome 21 - SNCB\_P123H\_C08



green=AA, orange=AB, purple=BB, black=missing



### Scan 280 - Chromosome 22 - SNCB\_P123H\_C08





### Scan 280 - Chromosome X - SNCB\_P123H\_C08





## Scan 280 - Chromosome Y - SNCB\_P123H\_C08





position (Mb) horizontal line = 0.5000 0.3333 0.6667