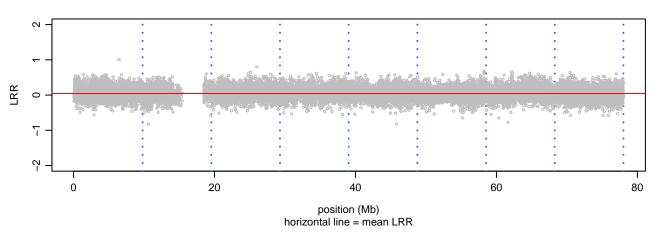

123H\_C08





### Scan 280 - Chromosome 4 - SNCB\_P123H\_C08







### Scan 280 - Chromosome 5 - SNCB\_P123H\_C08





### Scan 280 - Chromosome 6 - SNCB\_P123H\_C08





### Scan 280 - Chromosome 7 - SNCB\_P123H\_C08





### Scan 280 - Chromosome 8 - SNCB\_P123H\_C08





### Scan 280 - Chromosome 9 - SNCB\_P123H\_C08





### Scan 280 - Chromosome 10 - SNCB\_P123H\_C08





### Scan 280 - Chromosome 11 - SNCB\_P123H\_C08





### Scan 280 - Chromosome 12 - SNCB\_P123H\_C08





### Scan 280 - Chromosome 13 - SNCB\_P123H\_C08





# Scan 280 - Chromosome 14 - SNCB\_P123H\_C08





### Scan 280 - Chromosome 15 - SNCB\_P123H\_C08





### Scan 280 - Chromosome 16 - SNCB\_P123H\_C08





### Scan 280 - Chromosome 17 - SNCB\_P123H\_C08





### Scan 280 - Chromosome 18 - SNCB\_P123H\_C08





### Scan 280 - Chromosome 19 - SNCB\_P123H\_C08





### Scan 280 - Chromosome 20 - SNCB\_P123H\_C08





### Scan 280 - Chromosome 21 - SNCB\_P123H\_C08



green=AA, orange=AB, purple=BB, black=missing



### Scan 280 - Chromosome 22 - SNCB\_P123H\_C08





### Scan 280 - Chromosome X - SNCB\_P123H\_C08





## Scan 280 - Chromosome Y - SNCB\_P123H\_C08





position (Mb) horizontal line = 0.5000 0.3333 0.6667