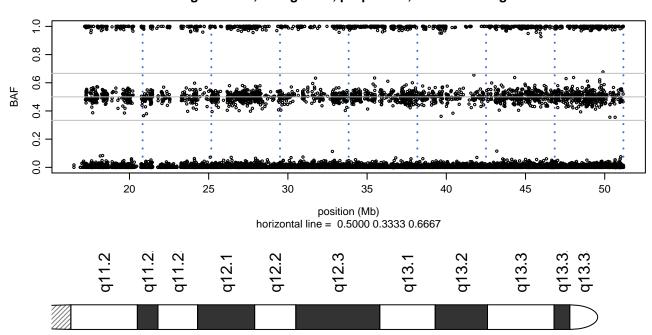

P123H\_C08





### Scan 280 - Chromosome 9 - SNCB\_P123H\_C08





### Scan 280 - Chromosome 10 - SNCB\_P123H\_C08





### Scan 280 - Chromosome 11 - SNCB\_P123H\_C08





### Scan 280 - Chromosome 12 - SNCB\_P123H\_C08





### Scan 280 - Chromosome 13 - SNCB\_P123H\_C08





# Scan 280 - Chromosome 14 - SNCB\_P123H\_C08





### Scan 280 - Chromosome 15 - SNCB\_P123H\_C08





### Scan 280 - Chromosome 16 - SNCB\_P123H\_C08





### Scan 280 - Chromosome 17 - SNCB\_P123H\_C08





### Scan 280 - Chromosome 18 - SNCB\_P123H\_C08





### Scan 280 - Chromosome 19 - SNCB\_P123H\_C08





### Scan 280 - Chromosome 20 - SNCB\_P123H\_C08





### Scan 280 - Chromosome 21 - SNCB\_P123H\_C08



green=AA, orange=AB, purple=BB, black=missing



### Scan 280 - Chromosome 22 - SNCB\_P123H\_C08





### Scan 280 - Chromosome X - SNCB\_P123H\_C08





## Scan 280 - Chromosome Y - SNCB\_P123H\_C08





position (Mb) horizontal line = 0.5000 0.3333 0.6667