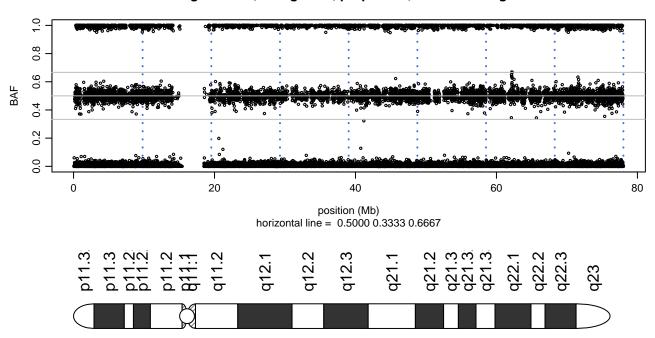

3H\_C08





### Scan 280 - Chromosome 4 - SNCB\_P123H\_C08







### Scan 280 - Chromosome 5 - SNCB\_P123H\_C08





### Scan 280 - Chromosome 6 - SNCB\_P123H\_C08





### Scan 280 - Chromosome 7 - SNCB\_P123H\_C08





### Scan 280 - Chromosome 8 - SNCB\_P123H\_C08





### Scan 280 - Chromosome 9 - SNCB\_P123H\_C08





### Scan 280 - Chromosome 10 - SNCB\_P123H\_C08





### Scan 280 - Chromosome 11 - SNCB\_P123H\_C08





### Scan 280 - Chromosome 12 - SNCB\_P123H\_C08





### Scan 280 - Chromosome 13 - SNCB\_P123H\_C08





# Scan 280 - Chromosome 14 - SNCB\_P123H\_C08





### Scan 280 - Chromosome 15 - SNCB\_P123H\_C08





### Scan 280 - Chromosome 16 - SNCB\_P123H\_C08





### Scan 280 - Chromosome 17 - SNCB\_P123H\_C08





### Scan 280 - Chromosome 18 - SNCB\_P123H\_C08





### Scan 280 - Chromosome 19 - SNCB\_P123H\_C08





### Scan 280 - Chromosome 20 - SNCB\_P123H\_C08





### Scan 280 - Chromosome 21 - SNCB\_P123H\_C08



green=AA, orange=AB, purple=BB, black=missing



### Scan 280 - Chromosome 22 - SNCB\_P123H\_C08





### Scan 280 - Chromosome X - SNCB\_P123H\_C08





## Scan 280 - Chromosome Y - SNCB\_P123H\_C08





position (Mb) horizontal line = 0.5000 0.3333 0.6667