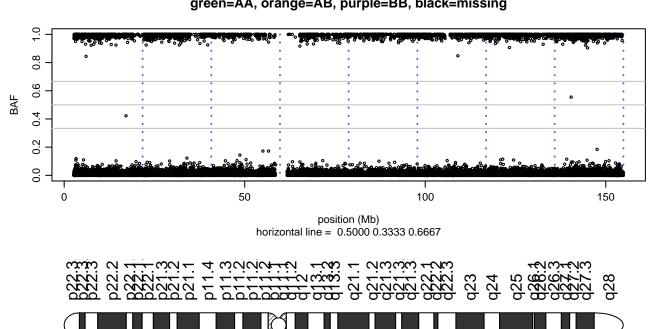

P123H\_C08





### Scan 280 - Chromosome 10 - SNCB\_P123H\_C08





### Scan 280 - Chromosome 11 - SNCB\_P123H\_C08





### Scan 280 - Chromosome 12 - SNCB\_P123H\_C08





### Scan 280 - Chromosome 13 - SNCB\_P123H\_C08





# Scan 280 - Chromosome 14 - SNCB\_P123H\_C08





### Scan 280 - Chromosome 15 - SNCB\_P123H\_C08





### Scan 280 - Chromosome 16 - SNCB\_P123H\_C08





### Scan 280 - Chromosome 17 - SNCB\_P123H\_C08





### Scan 280 - Chromosome 18 - SNCB\_P123H\_C08





### Scan 280 - Chromosome 19 - SNCB\_P123H\_C08





### Scan 280 - Chromosome 20 - SNCB\_P123H\_C08





### Scan 280 - Chromosome 21 - SNCB\_P123H\_C08



green=AA, orange=AB, purple=BB, black=missing



### Scan 280 - Chromosome 22 - SNCB\_P123H\_C08





### Scan 280 - Chromosome X - SNCB\_P123H\_C08





## Scan 280 - Chromosome Y - SNCB\_P123H\_C08





position (Mb) horizontal line = 0.5000 0.3333 0.6667