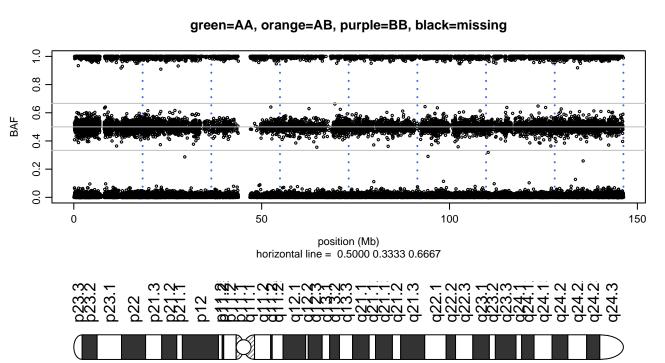

### Scan 280 - Chromosome 1 - SNCB\_P123H\_C08





### Scan 280 - Chromosome 2 - SNCB\_P123H\_C08





### Scan 280 - Chromosome 3 - SNCB\_P123H\_C08





### Scan 280 - Chromosome 4 - SNCB\_P123H\_C08







### Scan 280 - Chromosome 5 - SNCB\_P123H\_C08





### Scan 280 - Chromosome 6 - SNCB\_P123H\_C08





### Scan 280 - Chromosome 7 - SNCB\_P123H\_C08





### Scan 280 - Chromosome 8 - SNCB\_P123H\_C08





### Scan 280 - Chromosome 9 - SNCB\_P123H\_C08





### Scan 280 - Chromosome 10 - SNCB\_P123H\_C08





### Scan 280 - Chromosome 11 - SNCB\_P123H\_C08





### Scan 280 - Chromosome 12 - SNCB\_P123H\_C08





### Scan 280 - Chromosome 13 - SNCB\_P123H\_C08





# Scan 280 - Chromosome 14 - SNCB\_P123H\_C08





### Scan 280 - Chromosome 15 - SNCB\_P123H\_C08





### Scan 280 - Chromosome 16 - SNCB\_P123H\_C08





### Scan 280 - Chromosome 17 - SNCB\_P123H\_C08





### Scan 280 - Chromosome 18 - SNCB\_P123H\_C08





### Scan 280 - Chromosome 19 - SNCB\_P123H\_C08





### Scan 280 - Chromosome 20 - SNCB\_P123H\_C08





### Scan 280 - Chromosome 21 - SNCB\_P123H\_C08



green=AA, orange=AB, purple=BB, black=missing



### Scan 280 - Chromosome 22 - SNCB\_P123H\_C08





### Scan 280