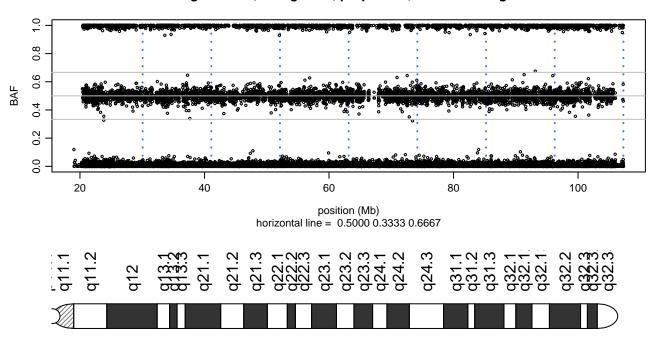

### Scan 280 - Chromosome 1 - SNCB\_P123H\_C08





### Scan 280 - Chromosome 2 - SNCB\_P123H\_C08





### Scan 280 - Chromosome 3 - SNCB\_P123H\_C08





### Scan 280 - Chromosome 4 - SNCB\_P123H\_C08







### Scan 280 - Chromosome 5 - SNCB\_P123H\_C08





### Scan 280 - Chromosome 6 - SNCB\_P123H\_C08





### Scan 280 - Chromosome 7 - SNCB\_P123H\_C08





### Scan 280 - Chromosome 8 - SNCB\_P123H\_C08





### Scan 280 - Chromosome 9 - SNCB\_P123H\_C08





### Scan 280 - Chromosome 10 - SNCB\_P123H\_C08





### Scan 280 - Chromosome 11 - SNCB\_P123H\_C08





### Scan 280 - Chromosome 12 - SNCB\_P123H\_C08





### Scan 280 - Chromosome 13 - SNCB\_P123H\_C08





# Scan 280 - Chromosome 14 - SNCB\_P123H\_C08





### Scan 280 - Chromosome 15 - SNCB\_P123H\_C08





### Scan 280 - Chromosome 16 - SNCB\_P123H\_C08





### Scan 280 - Chromosome 17 - SNCB\_P123H\_C08





### Scan 280 - Chromosome 18 - SNCB\_P123H\_C08





### Scan 280 - Chromosome 19 - SNCB\_P123H\_C08





### Scan 280 - Chromosome 20 - SNCB\_P123H\_C08





### Scan 280 - Chromosome 21 - SNCB\_P123H\_C08



green=AA, orange=AB, purple=BB, black=missing



### Scan 280 - Chromosome 22 - SNCB\_P123H\_C08





### Scan 280 - Chromosome X - SNCB\_P123H\_C08





## Scan 280 - Chromosome Y - SNCB\_P123H\_C08





position (Mb) horizontal line = 0.5000 0.3333 0.6667