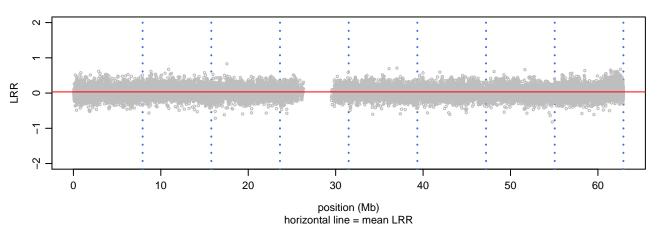

123H\_C08





### Scan 280 - Chromosome 6 - SNCB\_P123H\_C08





### Scan 280 - Chromosome 7 - SNCB\_P123H\_C08





### Scan 280 - Chromosome 8 - SNCB\_P123H\_C08





### Scan 280 - Chromosome 9 - SNCB\_P123H\_C08





### Scan 280 - Chromosome 10 - SNCB\_P123H\_C08





### Scan 280 - Chromosome 11 - SNCB\_P123H\_C08





### Scan 280 - Chromosome 12 - SNCB\_P123H\_C08





### Scan 280 - Chromosome 13 - SNCB\_P123H\_C08





# Scan 280 - Chromosome 14 - SNCB\_P123H\_C08





### Scan 280 - Chromosome 15 - SNCB\_P123H\_C08





### Scan 280 - Chromosome 16 - SNCB\_P123H\_C08





### Scan 280 - Chromosome 17 - SNCB\_P123H\_C08





### Scan 280 - Chromosome 18 - SNCB\_P123H\_C08





### Scan 280 - Chromosome 19 - SNCB\_P123H\_C08





### Scan 280 - Chromosome 20 - SNCB\_P123H\_C08





### Scan 280 - Chromosome 21 - SNCB\_P123H\_C08



green=AA, orange=AB, purple=BB, black=missing



### Scan 280 - Chromosome 22 - SNCB\_P123H\_C08





### Scan 280 - Chromosome X - SNCB\_P123H\_C08





## Scan 280 - Chromosome Y - SNCB\_P123H\_C08





position (Mb) horizontal line = 0.5000 0.3333 0.6667