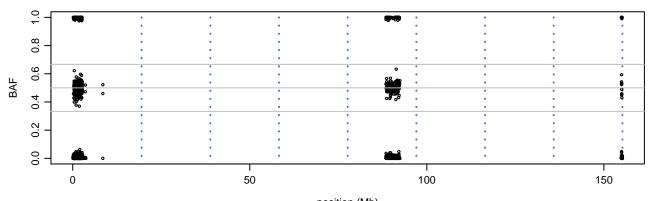

\_P123H\_C08





### Scan 280 - Chromosome 11 - SNCB\_P123H\_C08





### Scan 280 - Chromosome 12 - SNCB\_P123H\_C08





### Scan 280 - Chromosome 13 - SNCB\_P123H\_C08





# Scan 280 - Chromosome 14 - SNCB\_P123H\_C08





### Scan 280 - Chromosome 15 - SNCB\_P123H\_C08





### Scan 280 - Chromosome 16 - SNCB\_P123H\_C08





### Scan 280 - Chromosome 17 - SNCB\_P123H\_C08





### Scan 280 - Chromosome 18 - SNCB\_P123H\_C08





### Scan 280 - Chromosome 19 - SNCB\_P123H\_C08





### Scan 280 - Chromosome 20 - SNCB\_P123H\_C08





### Scan 280 - Chromosome 21 - SNCB\_P123H\_C08



green=AA, orange=AB, purple=BB, black=missing



### Scan 280 - Chromosome 22 - SNCB\_P123H\_C08





### Scan 280 - Chromosome X - SNCB\_P123H\_C08





## Scan 280 - Chromosome Y - SNCB\_P123H\_C08





position (Mb) horizontal line = 0.5000 0.3333 0.6667