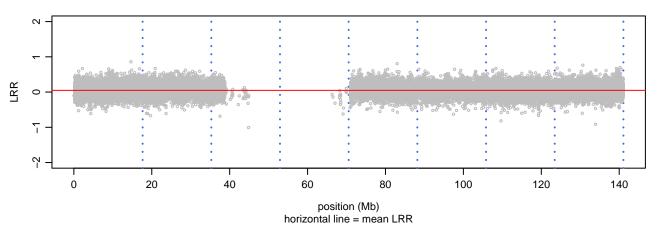

### Scan 280 - Chromosome 1 - SNCB\_P123H\_C08





### Scan 280 - Chromosome 2 - SNCB\_P123H\_C08





### Scan 280 - Chromosome 3 - SNCB\_P123H\_C08





### Scan 280 - Chromosome 4 - SNCB\_P123H\_C08







### Scan 280 - Chromosome 5 - SNCB\_P123H\_C08





### Scan 280 - Chromosome 6 - SNCB\_P123H\_C08





### Scan 280 - Chromosome 7 - SNCB\_P123H\_C08





### Scan 280 - Chromosome 8 - SNCB\_P123H\_C08





### Scan 280 - Chromosome 9 - SNCB\_P123H\_C08





### Scan 280 - Chromosome 10 - SNCB\_P123H\_C08





### Scan 280 - Chromosome 11 - SNCB\_P123H\_C08





### Scan 280 - Chromosome 12 - SNCB\_P123H\_C08





### Scan 280 - Chromosome 13 - SNCB\_P123H\_C08





# Scan 280 - Chromosome 14 - SNCB\_P123H\_C08





### Scan 280 - Chromosome 15 - SNCB\_P123H\_C08





### Scan 280 - Chromosome 16 - SNCB\_P123H\_C08





### Scan 280 - Chromosome 17 - SNCB\_P123H\_C08





### Scan 280 - Chromosome 18 - SNCB\_P123H\_C08





### Scan 280 - Chromosome 19 - SNCB\_P123H\_C08





### Scan 280 - Chromosome 20 - SNCB\_P123H\_C08





### Scan 280 - Chromosome 21 - SNCB\_P123H\_C08



green=AA, orange=AB, purple=BB, black=missing



### Scan 280 - Chromosome 22 - SNCB\_P123H\_C08





### Scan 280 - Chromosome X - SNCB\_P123H\_C08





## Scan 28