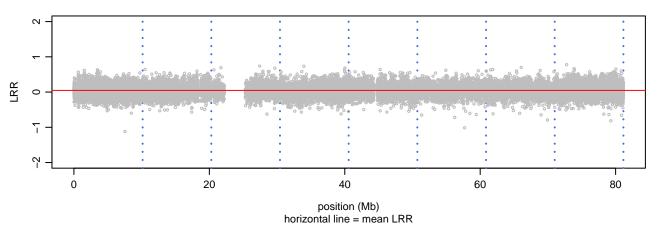

P123H\_C08





### Scan 280 - Chromosome 3 - SNCB\_P123H\_C08





### Scan 280 - Chromosome 4 - SNCB\_P123H\_C08







### Scan 280 - Chromosome 5 - SNCB\_P123H\_C08





### Scan 280 - Chromosome 6 - SNCB\_P123H\_C08





### Scan 280 - Chromosome 7 - SNCB\_P123H\_C08





### Scan 280 - Chromosome 8 - SNCB\_P123H\_C08





### Scan 280 - Chromosome 9 - SNCB\_P123H\_C08





### Scan 280 - Chromosome 10 - SNCB\_P123H\_C08





### Scan 280 - Chromosome 11 - SNCB\_P123H\_C08





### Scan 280 - Chromosome 12 - SNCB\_P123H\_C08





### Scan 280 - Chromosome 13 - SNCB\_P123H\_C08





# Scan 280 - Chromosome 14 - SNCB\_P123H\_C08





### Scan 280 - Chromosome 15 - SNCB\_P123H\_C08





### Scan 280 - Chromosome 16 - SNCB\_P123H\_C08





### Scan 280 - Chromosome 17 - SNCB\_P123H\_C08





### Scan 280 - Chromosome 18 - SNCB\_P123H\_C08





### Scan 280 - Chromosome 19 - SNCB\_P123H\_C08





### Scan 280 - Chromosome 20 - SNCB\_P123H\_C08





### Scan 280 - Chromosome 21 - SNCB\_P123H\_C08



green=AA, orange=AB, purple=BB, black=missing



### Scan 280 - Chromosome 22 - SNCB\_P123H\_C08





### Scan 280 - Chromosome X - SNCB\_P123H\_C08





## Scan 280 - Chromosome Y - SNCB\_P123H\_C08





position (Mb) horizontal line = 0.5000 0.3333 0.6667