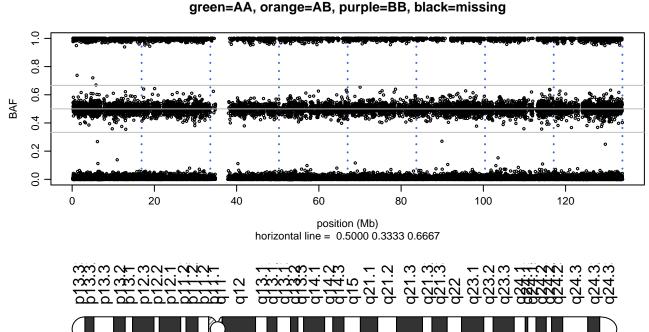

### Scan 280 - Chromosome 1 - SNCB\_P123H\_C08





### Scan 280 - Chromosome 2 - SNCB\_P123H\_C08





### Scan 280 - Chromosome 3 - SNCB\_P123H\_C08





### Scan 280 - Chromosome 4 - SNCB\_P123H\_C08







### Scan 280 - Chromosome 5 - SNCB\_P123H\_C08





### Scan 280 - Chromosome 6 - SNCB\_P123H\_C08





### Scan 280 - Chromosome 7 - SNCB\_P123H\_C08





### Scan 280 - Chromosome 8 - SNCB\_P123H\_C08





### Scan 280 - Chromosome 9 - SNCB\_P123H\_C08





### Scan 280 - Chromosome 10 - SNCB\_P123H\_C08





### Scan 280 - Chromosome 11 - SNCB\_P123H\_C08





### Scan 280 - Chromosome 12 - SNCB\_P123H\_C08





### Scan 280 - Chromosome 13 - SNCB\_P123H\_C08





# Scan 280 - Chromosome 14 - SNCB\_P123H\_C08





### Scan 280 - Chromosome 15 - SNCB\_P123H\_C08





### Scan 280 - Chromosome 16 - SNCB\_P123H\_C08





### Scan 280 - Chromosome 17 - SNCB\_P123H\_C08





### Scan 280 - Chromosome 18 - SNCB\_P123H\_C08





### Scan 280 - Chromosome 19 - SNCB\_P123H\_C08





### Scan 280 - Chromosome 20 - SNCB\_P123H\_C08





### Scan 280 - Chromosome 21 - SNCB\_P123H\_C08



green=AA, orange=AB, purple=BB, black=missing



### Scan 280 - Chromosome 22 - SNCB\_P123H\_C08





### Scan 280 - Chromosome X - SNCB\_P123H\_C08





## Scan 280 - Chromosome Y - SNCB\_P123H\_C08





position (Mb) horizontal line = 0.5000 0.3333 0.6667