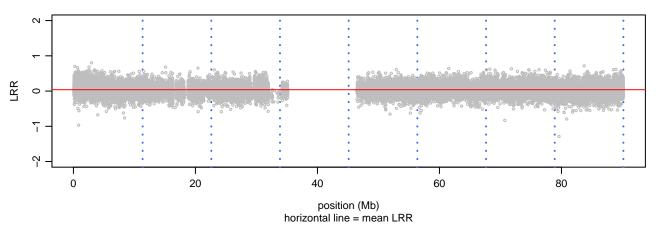

_P123H\_C08





### Scan 280 - Chromosome 2 - SNCB\_P123H\_C08





### Scan 280 - Chromosome 3 - SNCB\_P123H\_C08





### Scan 280 - Chromosome 4 - SNCB\_P123H\_C08







### Scan 280 - Chromosome 5 - SNCB\_P123H\_C08





### Scan 280 - Chromosome 6 - SNCB\_P123H\_C08





### Scan 280 - Chromosome 7 - SNCB\_P123H\_C08





### Scan 280 - Chromosome 8 - SNCB\_P123H\_C08





### Scan 280 - Chromosome 9 - SNCB\_P123H\_C08





### Scan 280 - Chromosome 10 - SNCB\_P123H\_C08





### Scan 280 - Chromosome 11 - SNCB\_P123H\_C08





### Scan 280 - Chromosome 12 - SNCB\_P123H\_C08





### Scan 280 - Chromosome 13 - SNCB\_P123H\_C08





# Scan 280 - Chromosome 14 - SNCB\_P123H\_C08





### Scan 280 - Chromosome 15 - SNCB\_P123H\_C08





### Scan 280 - Chromosome 16 - SNCB\_P123H\_C08





### Scan 280 - Chromosome 17 - SNCB\_P123H\_C08





### Scan 280 - Chromosome 18 - SNCB\_P123H\_C08





### Scan 280 - Chromosome 19 - SNCB\_P123H\_C08





### Scan 280 - Chromosome 20 - SNCB\_P123H\_C08





### Scan 280 - Chromosome 21 - SNCB\_P123H\_C08



green=AA, orange=AB, purple=BB, black=missing



### Scan 280 - Chromosome 22 - SNCB\_P123H\_C08





### Scan 280 - Chromosome X - SNCB\_P123H\_C08





## Scan 280 - Chromosome Y - SNCB\_P123H\_C08





position (Mb) horizontal line = 0.5000 0.3333 0.6667