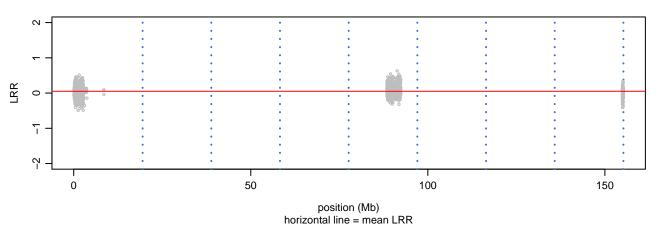

CB\_P123H\_C08





### Scan 280 - Chromosome 11 - SNCB\_P123H\_C08





### Scan 280 - Chromosome 12 - SNCB\_P123H\_C08





### Scan 280 - Chromosome 13 - SNCB\_P123H\_C08





# Scan 280 - Chromosome 14 - SNCB\_P123H\_C08





### Scan 280 - Chromosome 15 - SNCB\_P123H\_C08





### Scan 280 - Chromosome 16 - SNCB\_P123H\_C08





### Scan 280 - Chromosome 17 - SNCB\_P123H\_C08





### Scan 280 - Chromosome 18 - SNCB\_P123H\_C08





### Scan 280 - Chromosome 19 - SNCB\_P123H\_C08





### Scan 280 - Chromosome 20 - SNCB\_P123H\_C08





### Scan 280 - Chromosome 21 - SNCB\_P123H\_C08



green=AA, orange=AB, purple=BB, black=missing



### Scan 280 - Chromosome 22 - SNCB\_P123H\_C08





### Scan 280 - Chromosome X - SNCB\_P123H\_C08





## Scan 280 - Chromosome Y - SNCB\_P123H\_C08





position (Mb) horizontal line = 0.5000 0.3333 0.6667