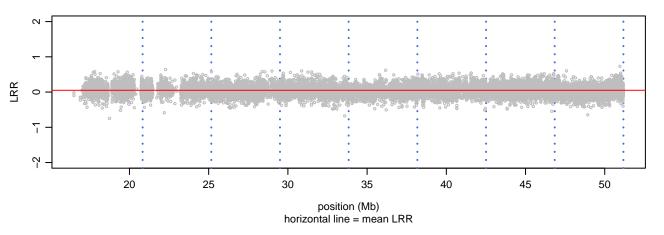

\_P123H\_C08





### Scan 280 - Chromosome 9 - SNCB\_P123H\_C08





### Scan 280 - Chromosome 10 - SNCB\_P123H\_C08





### Scan 280 - Chromosome 11 - SNCB\_P123H\_C08





### Scan 280 - Chromosome 12 - SNCB\_P123H\_C08





### Scan 280 - Chromosome 13 - SNCB\_P123H\_C08





# Scan 280 - Chromosome 14 - SNCB\_P123H\_C08





### Scan 280 - Chromosome 15 - SNCB\_P123H\_C08





### Scan 280 - Chromosome 16 - SNCB\_P123H\_C08





### Scan 280 - Chromosome 17 - SNCB\_P123H\_C08





### Scan 280 - Chromosome 18 - SNCB\_P123H\_C08





### Scan 280 - Chromosome 19 - SNCB\_P123H\_C08





### Scan 280 - Chromosome 20 - SNCB\_P123H\_C08





### Scan 280 - Chromosome 21 - SNCB\_P123H\_C08



green=AA, orange=AB, purple=BB, black=missing



### Scan 280 - Chromosome 22 - SNCB\_P123H\_C08





### Scan 280 - Chromosome X - SNCB\_P123H\_C08





## Scan 280 - Chromosome Y - SNCB\_P123H\_C08





position (Mb) horizontal line = 0.5000 0.3333 0.6667