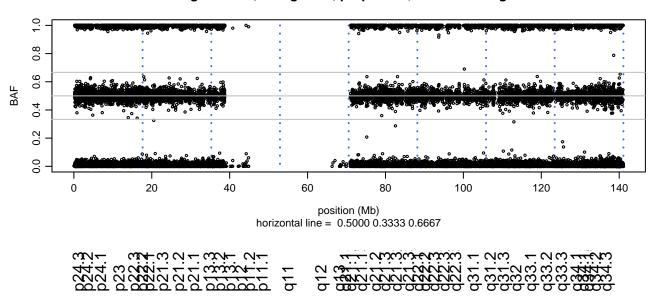

### Scan 280 - Chromosome 1 - SNCB\_P123H\_C08





### Scan 280 - Chromosome 2 - SNCB\_P123H\_C08





### Scan 280 - Chromosome 3 - SNCB\_P123H\_C08





### Scan 280 - Chromosome 4 - SNCB\_P123H\_C08







### Scan 280 - Chromosome 5 - SNCB\_P123H\_C08





### Scan 280 - Chromosome 6 - SNCB\_P123H\_C08





### Scan 280 - Chromosome 7 - SNCB\_P123H\_C08





### Scan 280 - Chromosome 8 - SNCB\_P123H\_C08





### Scan 280 - Chromosome 9 - SNCB\_P123H\_C08





### Scan 280 - Chromosome 10 - SNCB\_P123H\_C08





### Scan 280 - Chromosome 11 - SNCB\_P123H\_C08





### Scan 280 - Chromosome 12 - SNCB\_P123H\_C08





### Scan 280 - Chromosome 13 - SNCB\_P123H\_C08





# Scan 280 - Chromosome 14 - SNCB\_P123H\_C08





### Scan 280 - Chromosome 15 - SNCB\_P123H\_C08





### Scan 280 - Chromosome 16 - SNCB\_P123H\_C08





### Scan 280 - Chromosome 17 - SNCB\_P123H\_C08





### Scan 280 - Chromosome 18 - SNCB\_P123H\_C08





### Scan 280 - Chromosome 19 - SNCB\_P123H\_C08





### Scan 280 - Chromosome 20 - SNCB\_P123H\_C08





### Scan 280 - Chromosome 21 - SNCB\_P123H\_C08



green=AA, orange=AB, purple=BB, black=missing



### Scan 280 - Chromosome 22 - SNCB\_P123H\_C08





### Scan 280 - Chromosome X - SNCB\_P123H\_C08





## Scan 280