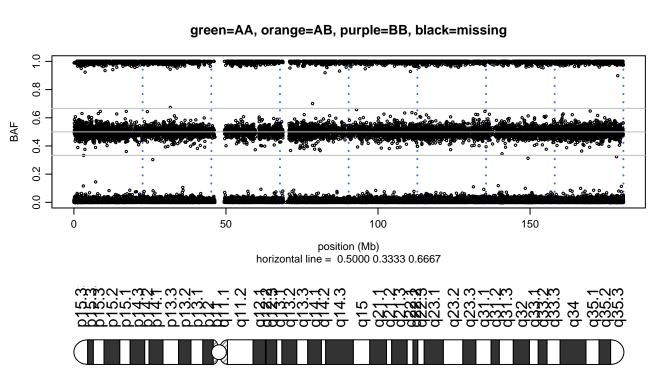

### Scan 280 - Chromosome 1 - SNCB\_P123H\_C08





### Scan 280 - Chromosome 2 - SNCB\_P123H\_C08





### Scan 280 - Chromosome 3 - SNCB\_P123H\_C08





### Scan 280 - Chromosome 4 - SNCB\_P123H\_C08







### Scan 280 - Chromosome 5 - SNCB\_P123H\_C08





### Scan 280 - Chromosome 6 - SNCB\_P123H\_C08





### Scan 280 - Chromosome 7 - SNCB\_P123H\_C08





### Scan 280 - Chromosome 8 - SNCB\_P123H\_C08





### Scan 280 - Chromosome 9 - SNCB\_P123H\_C08





### Scan 280 - Chromosome 10 - SNCB\_P123H\_C08





### Scan 280 - Chromosome 11 - SNCB\_P123H\_C08





### Scan 280 - Chromosome 12 - SNCB\_P123H\_C08





### Scan 280 - Chromosome 13 - SNCB\_P123H\_C08





# Scan 280 - Chromosome 14 - SNCB\_P123H\_C08





### Scan 280 - Chromosome 15 - SNCB\_P123H\_C08





### Scan 280 - Chromosome 16 - SNCB\_P123H\_C08





### Scan 280 - Chromosome 17 - SNCB\_P123H\_C08





### Scan 280 - Chromosome 18 - SNCB\_P123H\_C08





### Scan 280 - Chromosome 19 - SNCB\_P123H\_C08





### Scan 280 - Chromosome 20 - SNCB\_P123H\_C08





### Scan