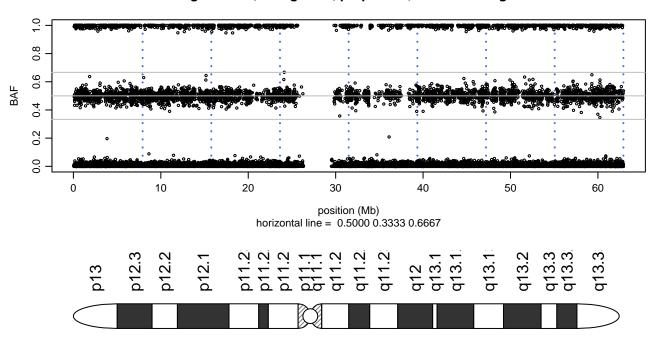

3H\_C08





### Scan 280 - Chromosome 6 - SNCB\_P123H\_C08





### Scan 280 - Chromosome 7 - SNCB\_P123H\_C08





### Scan 280 - Chromosome 8 - SNCB\_P123H\_C08





### Scan 280 - Chromosome 9 - SNCB\_P123H\_C08





### Scan 280 - Chromosome 10 - SNCB\_P123H\_C08





### Scan 280 - Chromosome 11 - SNCB\_P123H\_C08





### Scan 280 - Chromosome 12 - SNCB\_P123H\_C08





### Scan 280 - Chromosome 13 - SNCB\_P123H\_C08





# Scan 280 - Chromosome 14 - SNCB\_P123H\_C08





### Scan 280 - Chromosome 15 - SNCB\_P123H\_C08





### Scan 280 - Chromosome 16 - SNCB\_P123H\_C08





### Scan 280 - Chromosome 17 - SNCB\_P123H\_C08





### Scan 280 - Chromosome 18 - SNCB\_P123H\_C08





### Scan 280 - Chromosome 19 - SNCB\_P123H\_C08





### Scan 280 - Chromosome 20 - SNCB\_P123H\_C08





### Scan 280 - Chromosome 21 - SNCB\_P123H\_C08



green=AA, orange=AB, purple=BB, black=missing



### Scan 280 - Chromosome 22 - SNCB\_P123H\_C08





### Scan 280 - Chromosome X - SNCB\_P123H\_C08





## Scan 280 - Chromosome Y - SNCB\_P123H\_C08





position (Mb) horizontal line = 0.5000 0.3333 0.6667