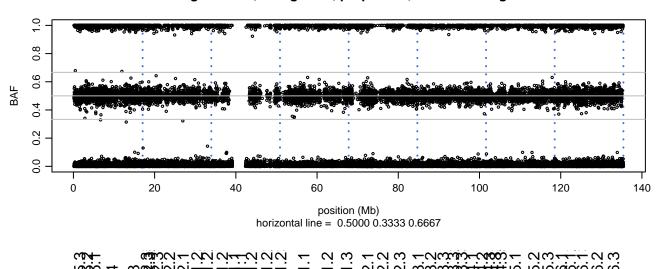

### Scan 280 - Chromosome 1 - SNCB\_P123H\_C08





### Scan 280 - Chromosome 2 - SNCB\_P123H\_C08





### Scan 280 - Chromosome 3 - SNCB\_P123H\_C08





### Scan 280 - Chromosome 4 - SNCB\_P123H\_C08







### Scan 280 - Chromosome 5 - SNCB\_P123H\_C08





### Scan 280 - Chromosome 6 - SNCB\_P123H\_C08





### Scan 280 - Chromosome 7 - SNCB\_P123H\_C08





### Scan 280 - Chromosome 8 - SNCB\_P123H\_C08





### Scan 280 - Chromosome 9 - SNCB\_P123H\_C08





### Scan 280 - Chromosome 10 - SNCB\_P123H\_C08





### Scan 280 - Chromosome 11 - SNCB\_P123H\_C08





### Scan 280 - Chromosome 12 - SNCB\_P123H\_C08





### Scan 280 - Chromosome 13 - SNCB\_P123H\_C08





# Scan 280 - Chromosome 14 - SNCB\_P123H\_C08





### Scan 280 - Chromosome 15 - SNCB\_P123H\_C08





### Scan 280 - Chromosome 16 - SNCB\_P123H\_C08





### Scan 280 - Chromosome 17 - SNCB\_P123H\_C08





### Scan 280 - Chromosome 18 - SNCB\_P123H\_C08





### Scan 280 - Chromosome 19 - SNCB\_P123H\_C08





### Scan 280 - Chromosome 20 - SNCB\_P123H\_C08





### Scan 280 - Chromosome 21 - SNCB\_P123H\_C08



green=AA, orange=AB, purple=BB, black=missing



### Scan 280 - Chromosome 22 - SNCB\_P123H\_C08





### Scan 280 - Chromosome X - SNCB\_P123H\_C08





## Scan 280 - Chromosome Y - SNCB\_P123H\_C08





position (Mb)