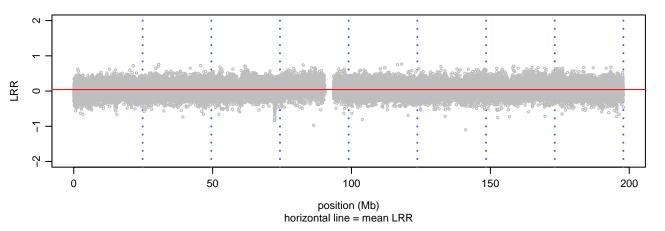

### Scan 280 - Chromosome 1 - SNCB\_P123H\_C08





### Scan 280 - Chromosome 2 - SNCB\_P123H\_C08





### Scan 280 - Chromosome 3 - SNCB\_P123H\_C08





### Scan 280 - Chromosome 4 - SNCB\_P123H\_C08







### Scan 280 - Chromosome 5 - SNCB\_P123H\_C08





### Scan 280 - Chromosome 6 - SNCB\_P123H\_C08





### Scan 280 - Chromosome 7 - SNCB\_P123H\_C08





### Scan 280 - Chromosome 8 - SNCB\_P123H\_C08





### Scan 280 - Chromosome 9 - SNCB\_P123H\_C08





### Scan 280 - Chromosome 10 - SNCB\_P123H\_C08





### Scan 280 - Chromosome 11 - SNCB\_P123H\_C08





### Scan 280 - Chromosome 12 - SNCB\_P123H\_C08





### Scan 280 - Chromosome 13 - SNCB\_P123H\_C08





# Scan 280 - Chromosome 14 - SNCB\_P123H\_C08





### Scan 280 - Chromosome 15 - SNCB\_P123H\_C08





### Scan 280 - Chromosome 16 - SNCB\_P123H\_C08





### Scan 280 - Chromosome 17 - SNCB\_P123H\_C08





### Scan 280 - Chromosome 18 - SNCB\_P123H\_C08





### Sca