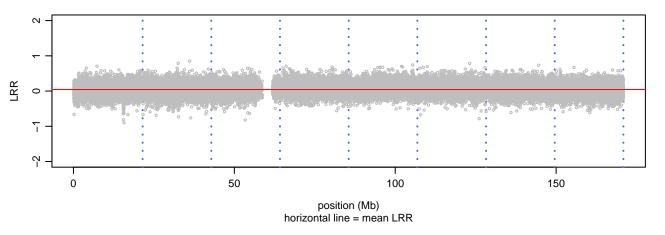

### Scan 280 - Chromosome 1 - SNCB\_P123H\_C08





### Scan 280 - Chromosome 2 - SNCB\_P123H\_C08





### Scan 280 - Chromosome 3 - SNCB\_P123H\_C08





### Scan 280 - Chromosome 4 - SNCB\_P123H\_C08







### Scan 280 - Chromosome 5 - SNCB\_P123H\_C08





### Scan 280 - Chromosome 6 - SNCB\_P123H\_C08





### Scan 280 - Chromosome 7 - SNCB\_P123H\_C08





### Scan 280 - Chromosome 8 - SNCB\_P123H\_C08





### Scan 280 - Chromosome 9 - SNCB\_P123H\_C08





### Scan 280 - Chromosome 10 - SNCB\_P123H\_C08





### Scan 280 - Chromosome 11 - SNCB\_P123H\_C08





### Scan 280 - Chromosome 12 - SNCB\_P123H\_C08





### Scan 280 - Chromosome 13 - SNCB\_P123H\_C08





# Scan 280 - Chromosome 14 - SNCB\_P123H\_C08





### Scan 280 - Chromosome 15 - SNCB\_P123H\_C08





### Scan 280 - Chromosome 16 - SNCB\_P123H\_C08





### Scan 280 - Chromosome 17 - SNCB\_P123H\_C08





### Scan 280 - Chromosome 18 - SNCB\_P123H\_C08





### Scan 280 - Chromosome 19 - SNCB\_P123H\_C08





### Scan 280 - Chromosome 20 - SNCB\_P123H\_C08





### Scan 280 - Chromosome 21 - SNCB\_P123H\_C08



green=AA