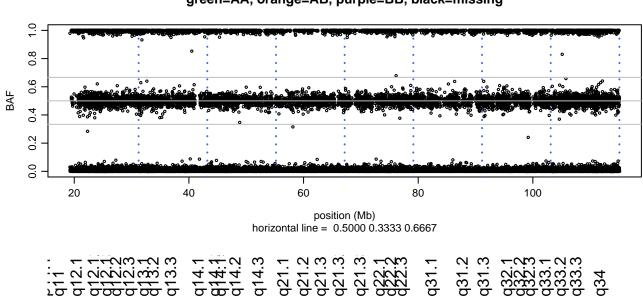

### Scan 280 - Chromosome 1 - SNCB\_P123H\_C08





### Scan 280 - Chromosome 2 - SNCB\_P123H\_C08





### Scan 280 - Chromosome 3 - SNCB\_P123H\_C08





### Scan 280 - Chromosome 4 - SNCB\_P123H\_C08







### Scan 280 - Chromosome 5 - SNCB\_P123H\_C08





### Scan 280 - Chromosome 6 - SNCB\_P123H\_C08





### Scan 280 - Chromosome 7 - SNCB\_P123H\_C08





### Scan 280 - Chromosome 8 - SNCB\_P123H\_C08





### Scan 280 - Chromosome 9 - SNCB\_P123H\_C08





### Scan 280 - Chromosome 10 - SNCB\_P123H\_C08





### Scan 280 - Chromosome 11 - SNCB\_P123H\_C08





### Scan 280 - Chromosome 12 - SNCB\_P123H\_C08





### Scan 280 - Chromosome 13 - SNCB\_P123H\_C08





# Scan 280 - Chromosome 14 - SNCB\_P123H\_C08





### Scan 280 - Chromosome 15 - SNCB\_P123H\_C08





### Scan 280 - Chromosome 16 - SNCB\_P123H\_C08





### Scan 280 - Chromosome 17 - SNCB\_P123H\_C08





### Scan 280 - Chromosome 18 - SNCB\_P123H\_C08





### Scan 280 - Chromosome 19 - SNCB\_P123H\_C08





### Scan 280 - Chromosome 20 - SNCB\_P123H\_C08





### Scan 280 - Chromosome 21 - SNCB\_P123H\_C08



green=AA, orange=AB, purple=BB, black=missing



### Scan 280 - Chromosome 22 - SNCB\_P123H\_C08





### Scan 280 - Chromosome X - SNCB\_P123H\_C08





## Scan 280 - Chromosome Y - SNCB\_P123H\_C08





position (Mb) horizontal line = 0.5000 0.3333 0.6667