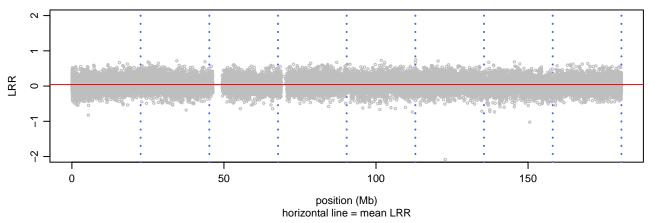

### Scan 280 - Chromosome 1 - SNCB\_P123H\_C08





### Scan 280 - Chromosome 2 - SNCB\_P123H\_C08





### Scan 280 - Chromosome 3 - SNCB\_P123H\_C08





### Scan 280 - Chromosome 4 - SNCB\_P123H\_C08







### Scan 280 - Chromosome 5 - SNCB\_P123H\_C08





### Scan 280 - Chromosome 6 - SNCB\_P123H\_C08





### Scan 280 - Chromosome 7 - SNCB\_P123H\_C08





### Scan 280 - Chromosome 8 - SNCB\_P123H\_C08





### Scan 280 - Chromosome 9 - SNCB\_P123H\_C08





### Scan 280 - Chromosome 10 - SNCB\_P123H\_C08





### Scan 280 - Chromosome 11 - SNCB\_P123H\_C08





### Scan 280 - Chromosome 12 - SNCB\_P123H\_C08





### Scan 280 - Chromosome 13 - SNCB\_P123H\_C08





# Scan 280 - Chromosome 14 - SNCB\_P123H\_C08





### Scan 280 - Chromosome 15 - SNCB\_P123H\_C08





### Scan 280 - Chromosome 16 - SNCB\_P123H\_C08





### Scan 280 - Chromosome 17 - SNCB\_P123H\_C08





### Scan 280 - Chromosome 18 - SNCB\_P123H\_C08





### Scan 280 - Chromosome 19 - SNCB\_P123H\_C08





### Scan 280 - Chromosome 20 - SNCB\_P123H\_C08





### Sca