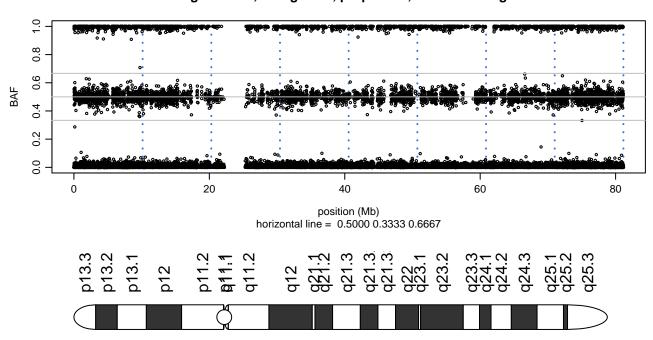

23H\_C08





### Scan 280 - Chromosome 3 - SNCB\_P123H\_C08





### Scan 280 - Chromosome 4 - SNCB\_P123H\_C08







### Scan 280 - Chromosome 5 - SNCB\_P123H\_C08





### Scan 280 - Chromosome 6 - SNCB\_P123H\_C08





### Scan 280 - Chromosome 7 - SNCB\_P123H\_C08





### Scan 280 - Chromosome 8 - SNCB\_P123H\_C08





### Scan 280 - Chromosome 9 - SNCB\_P123H\_C08





### Scan 280 - Chromosome 10 - SNCB\_P123H\_C08





### Scan 280 - Chromosome 11 - SNCB\_P123H\_C08





### Scan 280 - Chromosome 12 - SNCB\_P123H\_C08





### Scan 280 - Chromosome 13 - SNCB\_P123H\_C08





# Scan 280 - Chromosome 14 - SNCB\_P123H\_C08





### Scan 280 - Chromosome 15 - SNCB\_P123H\_C08





### Scan 280 - Chromosome 16 - SNCB\_P123H\_C08





### Scan 280 - Chromosome 17 - SNCB\_P123H\_C08





### Scan 280 - Chromosome 18 - SNCB\_P123H\_C08





### Scan 280 - Chromosome 19 - SNCB\_P123H\_C08





### Scan 280 - Chromosome 20 - SNCB\_P123H\_C08





### Scan 280 - Chromosome 21 - SNCB\_P123H\_C08



green=AA, orange=AB, purple=BB, black=missing



### Scan 280 - Chromosome 22 - SNCB\_P123H\_C08





### Scan 280 - Chromosome X - SNCB\_P123H\_C08





## Scan 280 - Chromosome Y - SNCB\_P123H\_C08





position (Mb) horizontal line = 0.5000 0.3333 0.6667