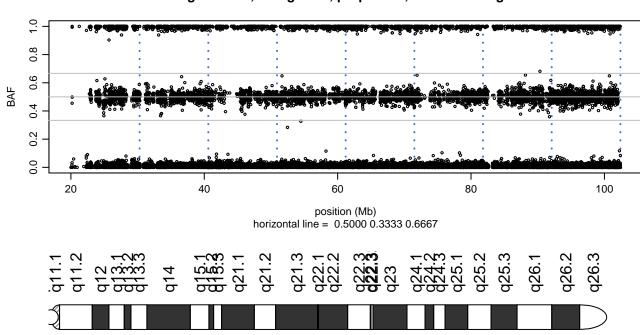

### Scan 280 - Chromosome 1 - SNCB\_P123H\_C08





### Scan 280 - Chromosome 2 - SNCB\_P123H\_C08





### Scan 280 - Chromosome 3 - SNCB\_P123H\_C08





### Scan 280 - Chromosome 4 - SNCB\_P123H\_C08







### Scan 280 - Chromosome 5 - SNCB\_P123H\_C08





### Scan 280 - Chromosome 6 - SNCB\_P123H\_C08





### Scan 280 - Chromosome 7 - SNCB\_P123H\_C08





### Scan 280 - Chromosome 8 - SNCB\_P123H\_C08





### Scan 280 - Chromosome 9 - SNCB\_P123H\_C08





### Scan 280 - Chromosome 10 - SNCB\_P123H\_C08





### Scan 280 - Chromosome 11 - SNCB\_P123H\_C08





### Scan 280 - Chromosome 12 - SNCB\_P123H\_C08





### Scan 280 - Chromosome 13 - SNCB\_P123H\_C08





# Scan 280 - Chromosome 14 - SNCB\_P123H\_C08





### Scan 280 - Chromosome 15 - SNCB\_P123H\_C08





### Scan 280 - Chromosome 16 - SNCB\_P123H\_C08





### Scan 280 - Chromosome 17 - SNCB\_P123H\_C08





### Scan 280 - Chromosome 18 - SNCB\_P123H\_C08





### Scan 280 - Chromosome 19 - SNCB\_P123H\_C08





### Scan 280 - Chromosome 20 - SNCB\_P123H\_C08





### Scan 280 - Chromosome 21 - SNCB\_P123H\_C08



green=AA, orange=AB, purple=BB, black=missing



### Scan 280 - Chromosome 22 - SNCB\_P123H\_C08





### Scan 280 - Chromosome X - SNCB\_P123H\_C08





## Scan 280 - Chromosome Y - SNCB\_P123H\_C08





position (Mb) horizontal line = 0.5000 0.3333 0.6667