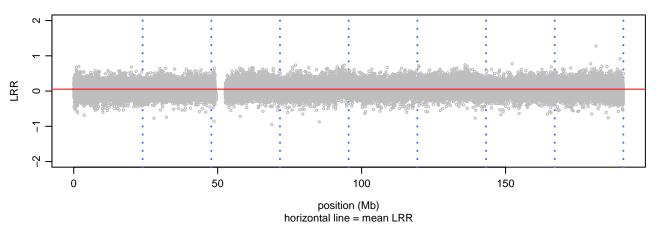

### Scan 280 - Chromosome 1 - SNCB\_P123H\_C08





### Scan 280 - Chromosome 2 - SNCB\_P123H\_C08





### Scan 280 - Chromosome 3 - SNCB\_P123H\_C08





### Scan 280 - Chromosome 4 - SNCB\_P123H\_C08







### Scan 280 - Chromosome 5 - SNCB\_P123H\_C08





### Scan 280 - Chromosome 6 - SNCB\_P123H\_C08





### Scan 280 - Chromosome 7 - SNCB\_P123H\_C08





### Scan 280 - Chromosome 8 - SNCB\_P123H\_C08





### Scan 280 - Chromosome 9 - SNCB\_P123H\_C08





### Scan 280 - Chromosome 10 - SNCB\_P123H\_C08





### Scan 280 - Chromosome 11 - SNCB\_P123H\_C08





### Scan 280 - Chromosome 12 - SNCB\_P123H\_C08





### Scan 280 - Chromosome 13 - SNCB\_P123H\_C08





# Scan 280 - Chromosome 14 - SNCB\_P123H\_C08





### Scan 280 - Chromosome 15 - SNCB\_P123H\_C08





### Scan 280 - Chromosome 16 - SNCB\_P123H\_C08





### Scan 280 - Chromosome 17 - SNCB\_P123H\_C08





### Scan 280 - Chromosome 18 - SNCB\_P123H\_C08





### Scan 280 - Chromosome 19 - SNCB\_P123H\_C08





### Sc