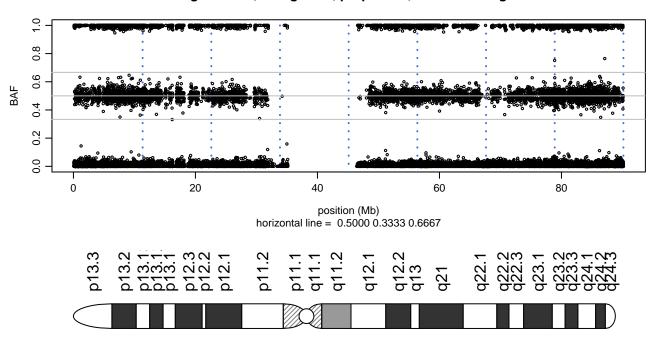

123H\_C08





### Scan 280 - Chromosome 2 - SNCB\_P123H\_C08





### Scan 280 - Chromosome 3 - SNCB\_P123H\_C08





### Scan 280 - Chromosome 4 - SNCB\_P123H\_C08







### Scan 280 - Chromosome 5 - SNCB\_P123H\_C08





### Scan 280 - Chromosome 6 - SNCB\_P123H\_C08





### Scan 280 - Chromosome 7 - SNCB\_P123H\_C08





### Scan 280 - Chromosome 8 - SNCB\_P123H\_C08





### Scan 280 - Chromosome 9 - SNCB\_P123H\_C08





### Scan 280 - Chromosome 10 - SNCB\_P123H\_C08





### Scan 280 - Chromosome 11 - SNCB\_P123H\_C08





### Scan 280 - Chromosome 12 - SNCB\_P123H\_C08





### Scan 280 - Chromosome 13 - SNCB\_P123H\_C08





# Scan 280 - Chromosome 14 - SNCB\_P123H\_C08





### Scan 280 - Chromosome 15 - SNCB\_P123H\_C08





### Scan 280 - Chromosome 16 - SNCB\_P123H\_C08





### Scan 280 - Chromosome 17 - SNCB\_P123H\_C08





### Scan 280 - Chromosome 18 - SNCB\_P123H\_C08





### Scan 280 - Chromosome 19 - SNCB\_P123H\_C08





### Scan 280 - Chromosome 20 - SNCB\_P123H\_C08





### Scan 280 - Chromosome 21 - SNCB\_P123H\_C08



green=AA, orange=AB, purple=BB, black=missing



### Scan 280 - Chromosome 22 - SNCB\_P123H\_C08





### Scan 280 - Chromosome X - SNCB\_P123H\_C08





## Scan 280 - Chromosome Y - SNCB\_P123H\_C08





position (Mb) horizontal line = 0.5000 0.3333 0.6667