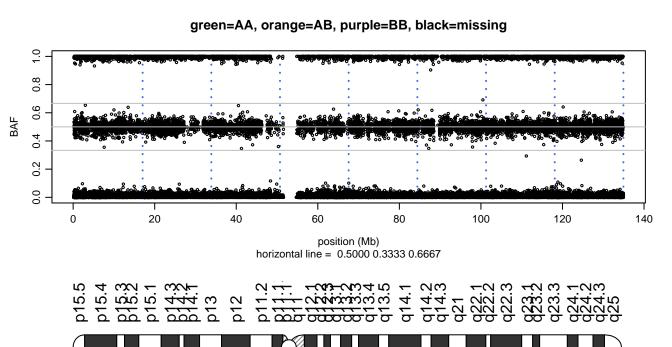

### Scan 280 - Chromosome 21 - SNCB\_P123H\_C08

green=AA, orange=AB, purple=BB, black=missing