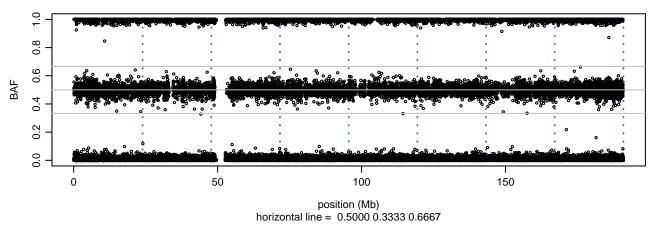

### Scan 280 - Chromosome 1 - SNCB\_P123H\_C08





### Scan 280 - Chromosome 2 - SNCB\_P123H\_C08





### Scan 280 - Chromosome 3 - SNCB\_P123H\_C08





### Scan 280 - Chromosome 4 - SNCB\_P123H\_C08







### Scan 280 - Chromosome 5 - SNCB\_P123H\_C08





### Scan 280 - Chromosome 6 - SNCB\_P123H\_C08





### Scan 280 - Chromosome 7 - SNCB\_P123H\_C08





### Scan 280 - Chromosome 8 - SNCB\_P123H\_C08





### Scan 280 - Chromosome 9 - SNCB\_P123H\_C08





### Scan 280 - Chromosome 10 - SNCB\_P123H\_C08





### Scan 280 - Chromosome 11 - SNCB\_P123H\_C08





### Scan 280 - Chromosome 12 - SNCB\_P123H\_C08





### Scan 280 - Chromosome 13 - SNCB\_P123H\_C08





# Scan 280 - Chromosome 14 - SNCB\_P123H\_C08





### Scan 280 - Chromosome 15 - SNCB\_P123H\_C08





### Scan 280 - Chromosome 16 - SNCB\_P123H\_C08





### Scan 280 - Chromosome 17 - SNCB\_P123H\_C08





### Scan 280 - Chromosome 18 - SNCB\_P123H\_C08





### Scan 280 - Chromosome 19 - SNCB\_P123H\_C08





### Scan