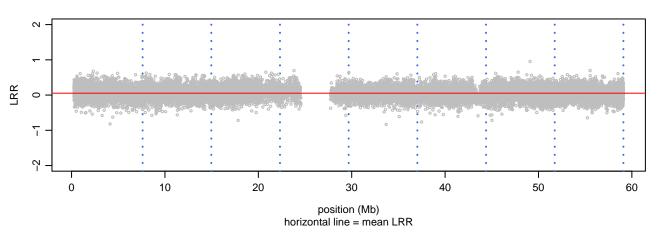

23H\_C08







### Scan 280 - Chromosome 5 - SNCB\_P123H\_C08





### Scan 280 - Chromosome 6 - SNCB\_P123H\_C08





### Scan 280 - Chromosome 7 - SNCB\_P123H\_C08





### Scan 280 - Chromosome 8 - SNCB\_P123H\_C08





### Scan 280 - Chromosome 9 - SNCB\_P123H\_C08





### Scan 280 - Chromosome 10 - SNCB\_P123H\_C08





### Scan 280 - Chromosome 11 - SNCB\_P123H\_C08





### Scan 280 - Chromosome 12 - SNCB\_P123H\_C08





### Scan 280 - Chromosome 13 - SNCB\_P123H\_C08





# Scan 280 - Chromosome 14 - SNCB\_P123H\_C08





### Scan 280 - Chromosome 15 - SNCB\_P123H\_C08





### Scan 280 - Chromosome 16 - SNCB\_P123H\_C08





### Scan 280 - Chromosome 17 - SNCB\_P123H\_C08





### Scan 280 - Chromosome 18 - SNCB\_P123H\_C08





### Scan 280 - Chromosome 19 - SNCB\_P123H\_C08





### Scan 280 - Chromosome 20 - SNCB\_P123H\_C08





### Scan 280 - Chromosome 21 - SNCB\_P123H\_C08



green=AA, orange=AB, purple=BB, black=missing



### Scan 280 - Chromosome 22 - SNCB\_P123H\_C08





### Scan 280 - Chromosome X - SNCB\_P123H\_C08





## Scan 280 - Chromosome Y - SNCB\_P123H\_C08





position (Mb) horizontal line = 0.5000 0.3333 0.6667