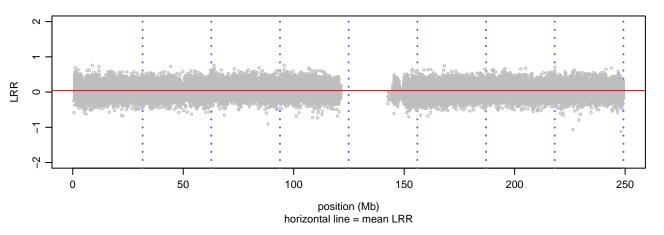

### Scan 280 - Chromosome 1 - SNCB\_P123H\_C08





### Scan 280 - Chromosome 2 - SNCB\_P123H\_C08





### Scan 280 - Chromosome 3 - SNCB\_P123H\_C08





### Scan 280 - Chromosome 4 - SNCB\_P123H\_C08







### Scan 280 - Chromosome 5 - SNCB\_P123H\_C08





### Scan 280 - Chromosome 6 - SNCB\_P123H\_C08





### Scan 280 - Chromosome 7 - SNCB\_P123H\_C08





### Scan 280 - Chromosome 8 - SNCB\_P123H\_C08





### Scan 280 - Chromosome 9 - SNCB\_P123H\_C08





### Scan 280 - Chromosome 10 - SNCB\_P123H\_C08





### Scan 280 - Chromosome 11 - SNCB\_P123H\_C08





### Scan 280 - Chromosome 12 - SNCB\_P123H\_C08





### Scan 280 - Chromosome 13 - SNCB\_P123H\_C08





# Scan 280 - Chromosome 14 - SNCB\_P123H\_C08





### Scan 280 - Chromosome 15 - SNCB\_P123H\_C08





### Scan 280 - Chromosome 16 - SNCB\_P123H\_C08





### Scan