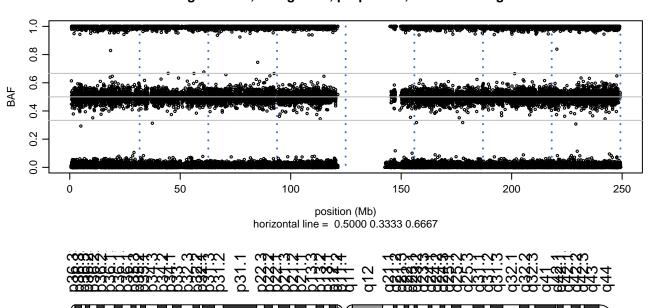

### Scan 280 - Chromosome 1 - SNCB\_P123H\_C08





### Scan 280 - Chromosome 2 - SNCB\_P123H\_C08





### Scan 280 - Chromosome 3 - SNCB\_P123H\_C08





### Scan 280 - Chromosome 4 - SNCB\_P123H\_C08







### Scan 280 - Chromosome 5 - SNCB\_P123H\_C08





### Scan 280 - Chromosome 6 - SNCB\_P123H\_C08





### Scan 280 - Chromosome 7 - SNCB\_P123H\_C08





### Scan 280 - Chromosome 8 - SNCB\_P123H\_C08





### Scan 280 - Chromosome 9 - SNCB\_P123H\_C08





### Scan 280 - Chromosome 10 - SNCB\_P123H\_C08





### Scan 280 - Chromosome 11 - SNCB\_P123H\_C08





### Scan 280 - Chromosome 12 - SNCB\_P123H\_C08





### Scan 280 - Chromosome 13 - SNCB\_P123H\_C08





# Scan 280 - Chromosome 14 - SNCB\_P123H\_C08





### Scan 280 - Chromosome 15 - SNCB\_P123H\_C08





### Scan 280 - Chromosome 16 - SNCB\_P123H\_C08





### Scan 28