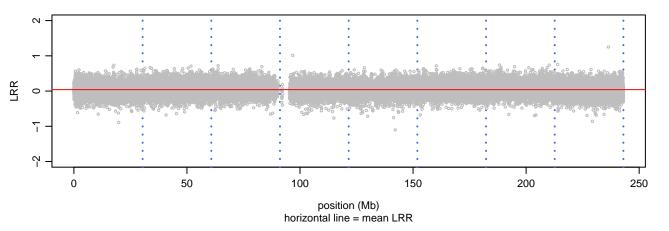

### Scan 280 - Chromosome 1 - SNCB\_P123H\_C08





### Scan 280 - Chromosome 2 - SNCB\_P123H\_C08





### Scan 280 - Chromosome 3 - SNCB\_P123H\_C08





### Scan 280 - Chromosome 4 - SNCB\_P123H\_C08







### Scan 280 - Chromosome 5 - SNCB\_P123H\_C08





### Scan 280 - Chromosome 6 - SNCB\_P123H\_C08





### Scan 280 - Chromosome 7 - SNCB\_P123H\_C08





### Scan 280 - Chromosome 8 - SNCB\_P123H\_C08





### Scan 280 - Chromosome 9 - SNCB\_P123H\_C08





### Scan 280 - Chromosome 10 - SNCB\_P123H\_C08





### Scan 280 - Chromosome 11 - SNCB\_P123H\_C08





### Scan 280 - Chromosome 12 - SNCB\_P123H\_C08





### Scan 280 - Chromosome 13 - SNCB\_P123H\_C08





# Scan 280 - Chromosome 14 - SNCB\_P123H\_C08





### Scan 280 - Chromosome 15 - SNCB\_P123H\_C08





### Scan 280 - Chromosome 16 - SNCB\_P123H\_C08





### Scan 280 - Chromosome 17 - SNCB\_P123H\_C08





### Scan