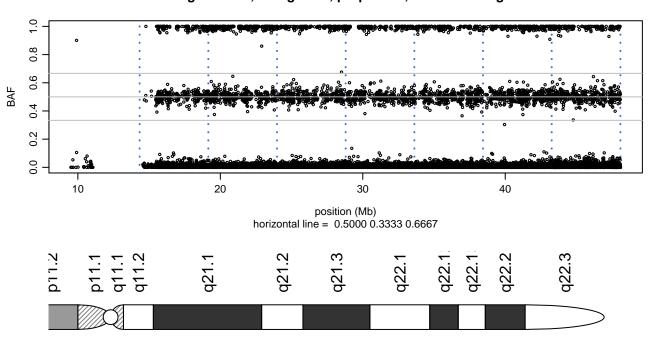

41I\_B07





## Scan 280 - Chromosome 7 - ANG\_K41I\_B07





## Scan 280 - Chromosome 8 - ANG\_K41I\_B07





## Scan 280 - Chromosome 9 - ANG\_K41I\_B07





# Scan 280 - Chromosome 10 - ANG\_K41I\_B07





## Scan 280 - Chromosome 11 - ANG\_K41I\_B07





# Scan 280 - Chromosome 12 - ANG\_K41I\_B07





## Scan 280 - Chromosome 13 - ANG\_K41I\_B07





# Scan 280 - Chromosome 14 - ANG\_K41I\_B07





# Scan 280 - Chromosome 15 - ANG\_K41I\_B07





# Scan 280 - Chromosome 16 - ANG\_K41I\_B07





# Scan 280 - Chromosome 17 - ANG\_K41I\_B07





## Scan 280 - Chromosome 18 - ANG\_K41I\_B07





## Scan 280 - Chromosome 19 - ANG\_K41I\_B07





## Scan 280 - Chromosome 20 - ANG\_K41I\_B07





## Scan 280 - Chromosome 21 - ANG\_K41I\_B07



green=AA, orange=AB, purple=BB, black=missing



# Scan 280 - Chromosome 22 - ANG\_K41I\_B07





## Scan 280 - Chromosome X - ANG\_K41I\_B07





## Scan 280 - Chromosome Y - ANG\_K41I\_B07





position (Mb) horizontal line = 0.5000 0.3333 0.6667