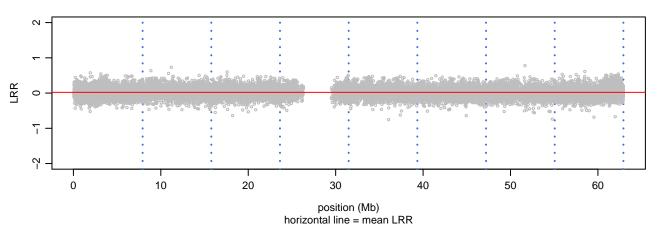

41I\_B07







# Scan 280 - Chromosome 5 - ANG\_K41I\_B07





## Scan 280 - Chromosome 6 - ANG\_K41I\_B07





## Scan 280 - Chromosome 7 - ANG\_K41I\_B07





## Scan 280 - Chromosome 8 - ANG\_K41I\_B07





## Scan 280 - Chromosome 9 - ANG\_K41I\_B07





# Scan 280 - Chromosome 10 - ANG\_K41I\_B07





## Scan 280 - Chromosome 11 - ANG\_K41I\_B07





# Scan 280 - Chromosome 12 - ANG\_K41I\_B07





## Scan 280 - Chromosome 13 - ANG\_K41I\_B07





# Scan 280 - Chromosome 14 - ANG\_K41I\_B07





# Scan 280 - Chromosome 15 - ANG\_K41I\_B07





# Scan 280 - Chromosome 16 - ANG\_K41I\_B07





# Scan 280 - Chromosome 17 - ANG\_K41I\_B07





## Scan 280 - Chromosome 18 - ANG\_K41I\_B07





## Scan 280 - Chromosome 19 - ANG\_K41I\_B07





## Scan 280 - Chromosome 20 - ANG\_K41I\_B07





## Scan 280 - Chromosome 21 - ANG\_K41I\_B07



green=AA, orange=AB, purple=BB, black=missing



# Scan 280 - Chromosome 22 - ANG\_K41I\_B07





## Scan 280 - Chromosome X - ANG\_K41I\_B07





## Scan 280 - Chromosome Y - ANG\_K41I\_B07





position (Mb) horizontal line = 0.5000 0.3333 0.6667