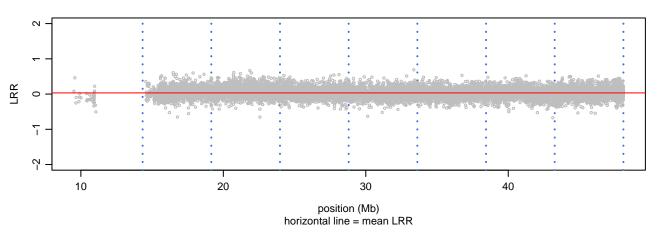

41I\_B07





## Scan 280 - Chromosome 6 - ANG\_K41I\_B07





## Scan 280 - Chromosome 7 - ANG\_K41I\_B07





## Scan 280 - Chromosome 8 - ANG\_K41I\_B07





## Scan 280 - Chromosome 9 - ANG\_K41I\_B07





# Scan 280 - Chromosome 10 - ANG\_K41I\_B07





## Scan 280 - Chromosome 11 - ANG\_K41I\_B07





# Scan 280 - Chromosome 12 - ANG\_K41I\_B07





## Scan 280 - Chromosome 13 - ANG\_K41I\_B07





# Scan 280 - Chromosome 14 - ANG\_K41I\_B07





# Scan 280 - Chromosome 15 - ANG\_K41I\_B07





# Scan 280 - Chromosome 16 - ANG\_K41I\_B07





# Scan 280 - Chromosome 17 - ANG\_K41I\_B07





## Scan 280 - Chromosome 18 - ANG\_K41I\_B07





## Scan 280 - Chromosome 19 - ANG\_K41I\_B07





## Scan 280 - Chromosome 20 - ANG\_K41I\_B07





## Scan 280 - Chromosome 21 - ANG\_K41I\_B07



green=AA, orange=AB, purple=BB, black=missing



# Scan 280 - Chromosome 22 - ANG\_K41I\_B07





## Scan 280 - Chromosome X - ANG\_K41I\_B07





## Scan 280 - Chromosome Y - ANG\_K41I\_B07





position (Mb) horizontal line = 0.5000 0.3333 0.6667