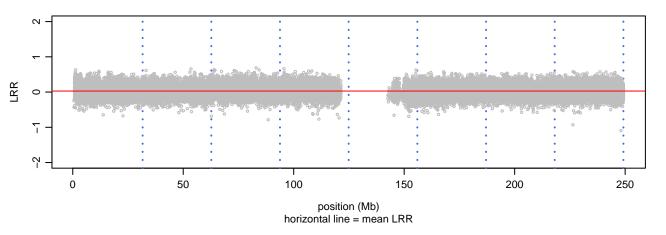

## Scan 280 - Chromosome 1 - ANG\_K41I\_B07





## Scan 280 - Chromosome 2 - ANG\_K41I\_B07







## Scan 280 - Chromosome 3 - ANG\_K41I\_B07







## Scan 280 - Chromosome 4 - ANG\_K41I\_B07







# Scan 280 - Chromosome 5 - ANG\_K41I\_B07





## Scan 280 - Chromosome 6 - ANG\_K41I\_B07





## Scan 280 - Chromosome 7 - ANG\_K41I\_B07





## Scan 280 - Chromosome 8 - ANG\_K41I\_B07





## Scan 280 - Chromosome 9 - ANG\_K41I\_B07





# Scan 280 - Chromosome 10 - ANG\_K41I\_B07





## Scan 280 - Chromosome 11 - ANG\_K41I\_B07





# Scan 280 - Chromosome 12 - ANG\_K41I\_B07





## Scan 280 - Chromosome 13 - ANG\_K41I\_B07





# Scan 280 - Chromosome 14 - ANG\_K41I\_B07





# Scan 280 - Chromosome 15 - ANG\_K41I\_B07





# Scan 280 - Chromosome 16 - ANG\_K41I\_B07





# Scan 280 - Chromosome 17 - ANG\_K41I\_B07





## Sc