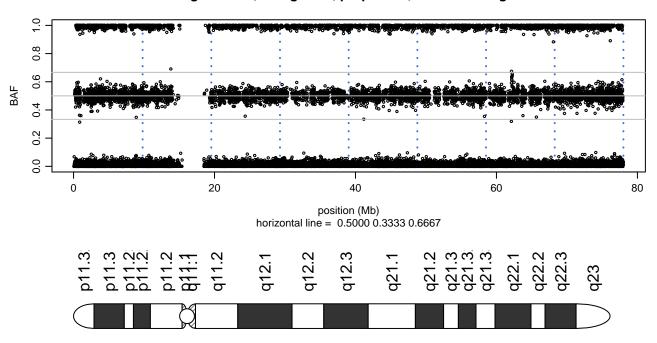

_B07







## Scan 280 - Chromosome 3 - ANG\_K41I\_B07







## Scan 280 - Chromosome 4 - ANG\_K41I\_B07







# Scan 280 - Chromosome 5 - ANG\_K41I\_B07





## Scan 280 - Chromosome 6 - ANG\_K41I\_B07





## Scan 280 - Chromosome 7 - ANG\_K41I\_B07





## Scan 280 - Chromosome 8 - ANG\_K41I\_B07





## Scan 280 - Chromosome 9 - ANG\_K41I\_B07





# Scan 280 - Chromosome 10 - ANG\_K41I\_B07





## Scan 280 - Chromosome 11 - ANG\_K41I\_B07





# Scan 280 - Chromosome 12 - ANG\_K41I\_B07





## Scan 280 - Chromosome 13 - ANG\_K41I\_B07





# Scan 280 - Chromosome 14 - ANG\_K41I\_B07





# Scan 280 - Chromosome 15 - ANG\_K41I\_B07





# Scan 280 - Chromosome 16 - ANG\_K41I\_B07





# Scan 280 - Chromosome 17 - ANG\_K41I\_B07





## Scan 280 - Chromosome 18 - ANG\_K41I\_B07





## Scan 280 - Chromosome 19 - ANG\_K41I\_B07





## Scan 280 - Chromosome 20 - ANG\_K41I\_B07





## Scan 280 - Chromosome 21 - ANG\_K41I\_B07



green=AA, orange=AB, purple=BB, black=missing



# Scan 280 - Chromosome 22 - ANG\_K41I\_B07





## Scan 280 - Chromosome X - ANG\_K41I\_B07





## Scan 280 - Chromosome Y - ANG\_K41I\_B07





position (Mb) horizontal line = 0.5000 0.3333 0.6667