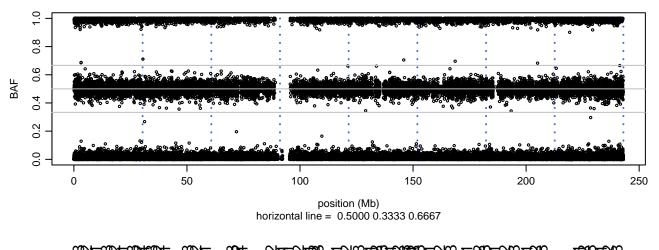

## Scan 280 - Chromosome 1 - ANG\_K41I\_B07





## Scan 280 - Chromosome 2 - ANG\_K41I\_B07







## Scan 280 - Chromosome 3 - ANG\_K41I\_B07







## Scan 280 - Chromosome 4 - ANG\_K41I\_B07







# Scan 280 - Chromosome 5 - ANG\_K41I\_B07





## Scan 280 - Chromosome 6 - ANG\_K41I\_B07





## Scan 280 - Chromosome 7 - ANG\_K41I\_B07





## Scan 280 - Chromosome 8 - ANG\_K41I\_B07





## Scan 280 - Chromosome 9 - ANG\_K41I\_B07





# Scan 280 - Chromosome 10 - ANG\_K41I\_B07





## Scan 280 - Chromosome 11 - ANG\_K41I\_B07





# Scan 280 - Chromosome 12 - ANG\_K41I\_B07





## Scan 280 - Chromosome 13 - ANG\_K41I\_B07





# Scan 280 - Chromosome 14 - ANG\_K41I\_B07





# Scan 280 - Chromosome 15 - ANG\_K41I\_B07





# Scan 280 - Chromosome 16 - ANG\_K41I\_B07





# Scan 280 - Chromosome 17 - ANG\_K41I\_B07





## Scan 280 - Chromosome 18 - ANG\_K41I\_B07





## Sca