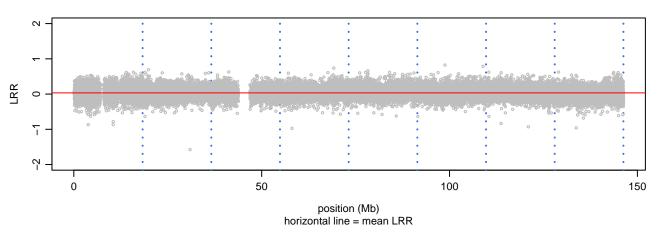

## Scan 280 - Chromosome 1 - ANG\_K41I\_B07





## Scan 280 - Chromosome 2 - ANG\_K41I\_B07







## Scan 280 - Chromosome 3 - ANG\_K41I\_B07







## Scan 280 - Chromosome 4 - ANG\_K41I\_B07







# Scan 280 - Chromosome 5 - ANG\_K41I\_B07





## Scan 280 - Chromosome 6 - ANG\_K41I\_B07





## Scan 280 - Chromosome 7 - ANG\_K41I\_B07





## Scan 280 - Chromosome 8 - ANG\_K41I\_B07





## Scan 280 - Chromosome 9 - ANG\_K41I\_B07





# Scan 280 - Chromosome 10 - ANG\_K41I\_B07





## Scan 280 - Chromosome 11 - ANG\_K41I\_B07





# Scan 280 - Chromosome 12 - ANG\_K41I\_B07





## Scan 280 - Chromosome 13 - ANG\_K41I\_B07





# Scan 280 - Chromosome 14 - ANG\_K41I\_B07





# Scan 280 - Chromosome 15 - ANG\_K41I\_B07





# Scan 280 - Chromosome 16 - ANG\_K41I\_B07





# Scan 280 - Chromosome 17 - ANG\_K41I\_B07





## Scan 280 - Chromosome 18 - ANG\_K41I\_B07





## Scan 280 - Chromosome 19 - ANG\_K41I\_B07





## Scan 280 - Chromosome 20 - ANG\_K41I\_B07





## Scan 280 - Chromosome 21 - ANG\_K41I\_B07



green=AA, orange=AB, purple=BB, black=missing



# Scan 280 - Chromosome 22 - ANG\_K41I\_B07





## Scan 280 - Chromosome X - ANG\_K41I\_B07





## Scan