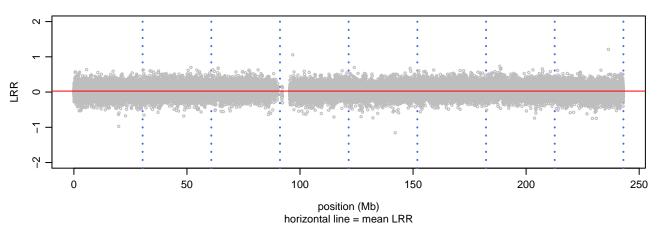

## Scan 280 - Chromosome 1 - ANG\_K41I\_B07





## Scan 280 - Chromosome 2 - ANG\_K41I\_B07







## Scan 280 - Chromosome 3 - ANG\_K41I\_B07







## Scan 280 - Chromosome 4 - ANG\_K41I\_B07







# Scan 280 - Chromosome 5 - ANG\_K41I\_B07





## Scan 280 - Chromosome 6 - ANG\_K41I\_B07





## Scan 280 - Chromosome 7 - ANG\_K41I\_B07





## Scan 280 - Chromosome 8 - ANG\_K41I\_B07





## Scan 280 - Chromosome 9 - ANG\_K41I\_B07





# Scan 280 - Chromosome 10 - ANG\_K41I\_B07





## Scan 280 - Chromosome 11 - ANG\_K41I\_B07





# Scan 280 - Chromosome 12 - ANG\_K41I\_B07





## Scan 280 - Chromosome 13 - ANG\_K41I\_B07





# Scan 280 - Chromosome 14 - ANG\_K41I\_B07





# Scan 280 - Chromosome 15 - ANG\_K41I\_B07





# Scan 280 - Chromosome 16 - ANG\_K41I\_B07





# Scan 280 - Chromosome 17 - ANG\_K41I\_B07





## Scan 280 - Chromosome 18 - ANG\_K41I\_B07





## S