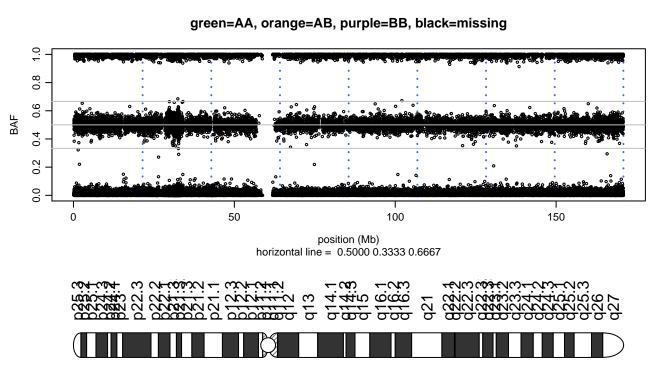

## Scan 280 - Chromosome 1 - ANG\_K41I\_B07





## Scan 280 - Chromosome 2 - ANG\_K41I\_B07







## Scan 280 - Chromosome 3 - ANG\_K41I\_B07







## Scan 280 - Chromosome 4 - ANG\_K41I\_B07







# Scan 280 - Chromosome 5 - ANG\_K41I\_B07





## Scan 280 - Chromosome 6 - ANG\_K41I\_B07





## Scan 280 - Chromosome 7 - ANG\_K41I\_B07





## Scan 280 - Chromosome 8 - ANG\_K41I\_B07





## Scan 280 - Chromosome 9 - ANG\_K41I\_B07





# Scan 280 - Chromosome 10 - ANG\_K41I\_B07





## Scan 280 - Chromosome 11 - ANG\_K41I\_B07





# Scan 280 - Chromosome 12 - ANG\_K41I\_B07





## Scan 280 - Chromosome 13 - ANG\_K41I\_B07





# Scan 280 - Chromosome 14 - ANG\_K41I\_B07





# Scan 280 - Chromosome 15 - ANG\_K41I\_B07





# Scan 280 - Chromosome 16 - ANG\_K41I\_B07





# Scan 280 - Chromosome 17 - ANG\_K41I\_B07





## Scan 280 - Chromosome 18 - ANG\_K41I\_B07





## Scan 280 - Chromosome 19 - ANG\_K41I\_B07





## Scan 280 - Chromosome 20 - ANG\_K41I\_B07





## Scan 280 - Chromosome 21 - ANG\_K41I\_B07



green=AA, orange=AB, purple=BB, black=missing



# Scan 280