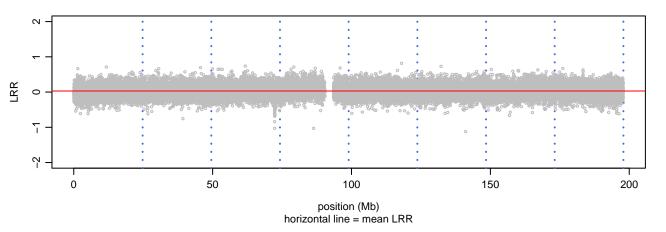

## Scan 280 - Chromosome 1 - ANG\_K41I\_B07





## Scan 280 - Chromosome 2 - ANG\_K41I\_B07







## Scan 280 - Chromosome 3 - ANG\_K41I\_B07







## Scan 280 - Chromosome 4 - ANG\_K41I\_B07







# Scan 280 - Chromosome 5 - ANG\_K41I\_B07





## Scan 280 - Chromosome 6 - ANG\_K41I\_B07





## Scan 280 - Chromosome 7 - ANG\_K41I\_B07





## Scan 280 - Chromosome 8 - ANG\_K41I\_B07





## Scan 280 - Chromosome 9 - ANG\_K41I\_B07





# Scan 280 - Chromosome 10 - ANG\_K41I\_B07





## Scan 280 - Chromosome 11 - ANG\_K41I\_B07





# Scan 280 - Chromosome 12 - ANG\_K41I\_B07





## Scan 280 - Chromosome 13 - ANG\_K41I\_B07





# Scan 280 - Chromosome 14 - ANG\_K41I\_B07





# Scan 280 - Chromosome 15 - ANG\_K41I\_B07





# Scan 280 - Chromosome 16 - ANG\_K41I\_B07





# Scan 280 - Chromosome 17 - ANG\_K41I\_B07





## Scan 280 - Chromosome 18 - ANG\_K41I\_B07





## Scan 280 - Chromosome 19 - ANG\_K41I\_B07





## Sc