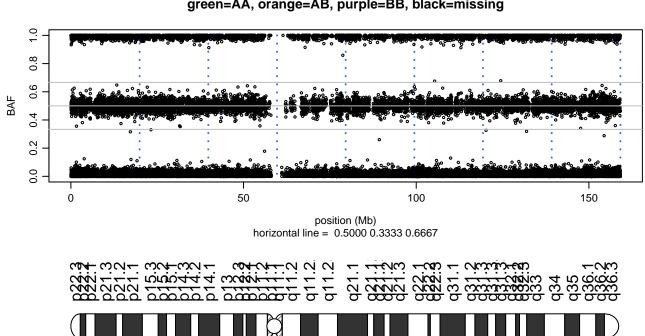

## Scan 280 - Chromosome 1 - ANG\_K41I\_B07





## Scan 280 - Chromosome 2 - ANG\_K41I\_B07







## Scan 280 - Chromosome 3 - ANG\_K41I\_B07







## Scan 280 - Chromosome 4 - ANG\_K41I\_B07







# Scan 280 - Chromosome 5 - ANG\_K41I\_B07





## Scan 280 - Chromosome 6 - ANG\_K41I\_B07





## Scan 280 - Chromosome 7 - ANG\_K41I\_B07





## Scan 280 - Chromosome 8 - ANG\_K41I\_B07





## Scan 280 - Chromosome 9 - ANG\_K41I\_B07





# Scan 280 - Chromosome 10 - ANG\_K41I\_B07





## Scan 280 - Chromosome 11 - ANG\_K41I\_B07





# Scan 280 - Chromosome 12 - ANG\_K41I\_B07





## Scan 280 - Chromosome 13 - ANG\_K41I\_B07





# Scan 280 - Chromosome 14 - ANG\_K41I\_B07





# Scan 280 - Chromosome 15 - ANG\_K41I\_B07





# Scan 280 - Chromosome 16 - ANG\_K41I\_B07





# Scan 280 - Chromosome 17 - ANG\_K41I\_B07





## Scan 280 - Chromosome 18 - ANG\_K41I\_B07





## Scan 280 - Chromosome 19 - ANG\_K41I\_B07





## Scan 280 - Chromosome 20 - ANG\_K41I\_B07





## Scan 280 - Chromosome 21 - ANG\_K41I\_B07



green=AA, orange=AB, purple=BB, black=missing



# Scan 280 - Chromosome 22 - ANG\_K41I\_B07





## Scan 28