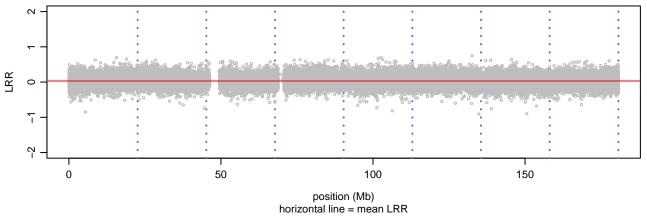

## Scan 280 - Chromosome 1 - ANG\_K41I\_B07





## Scan 280 - Chromosome 2 - ANG\_K41I\_B07







## Scan 280 - Chromosome 3 - ANG\_K41I\_B07







## Scan 280 - Chromosome 4 - ANG\_K41I\_B07







# Scan 280 - Chromosome 5 - ANG\_K41I\_B07





## Scan 280 - Chromosome 6 - ANG\_K41I\_B07





## Scan 280 - Chromosome 7 - ANG\_K41I\_B07





## Scan 280 - Chromosome 8 - ANG\_K41I\_B07





## Scan 280 - Chromosome 9 - ANG\_K41I\_B07





# Scan 280 - Chromosome 10 - ANG\_K41I\_B07





## Scan 280 - Chromosome 11 - ANG\_K41I\_B07





# Scan 280 - Chromosome 12 - ANG\_K41I\_B07





## Scan 280 - Chromosome 13 - ANG\_K41I\_B07





# Scan 280 - Chromosome 14 - ANG\_K41I\_B07





# Scan 280 - Chromosome 15 - ANG\_K41I\_B07





# Scan 280 - Chromosome 16 - ANG\_K41I\_B07





# Scan 280 - Chromosome 17 - ANG\_K41I\_B07





## Scan 280 - Chromosome 18 - ANG\_K41I\_B07





## Scan 280 - Chromosome 19 - ANG\_K41I\_B07





## Scan 280 - Chromosome 20 - ANG\_K41I\_B07





## Scan 280 - Chromosome 21 - ANG\_K41I\_B07



green=AA