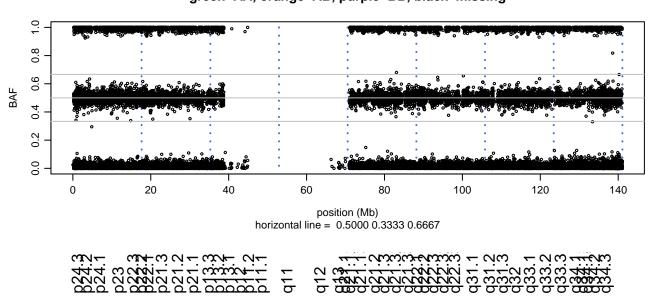

## Scan 280 - Chromosome 1 - ANG\_K41I\_B07





## Scan 280 - Chromosome 2 - ANG\_K41I\_B07







## Scan 280 - Chromosome 3 - ANG\_K41I\_B07







## Scan 280 - Chromosome 4 - ANG\_K41I\_B07







# Scan 280 - Chromosome 5 - ANG\_K41I\_B07





## Scan 280 - Chromosome 6 - ANG\_K41I\_B07





## Scan 280 - Chromosome 7 - ANG\_K41I\_B07





## Scan 280 - Chromosome 8 - ANG\_K41I\_B07





## Scan 280 - Chromosome 9 - ANG\_K41I\_B07





# Scan 280 - Chromosome 10 - ANG\_K41I\_B07





## Scan 280 - Chromosome 11 - ANG\_K41I\_B07





# Scan 280 - Chromosome 12 - ANG\_K41I\_B07





## Scan 280 - Chromosome 13 - ANG\_K41I\_B07





# Scan 280 - Chromosome 14 - ANG\_K41I\_B07





# Scan 280 - Chromosome 15 - ANG\_K41I\_B07





# Scan 280 - Chromosome 16 - ANG\_K41I\_B07





# Scan 280 - Chromosome 17 - ANG\_K41I\_B07





## Scan 280 - Chromosome 18 - ANG\_K41I\_B07





## Scan 280 - Chromosome 19 - ANG\_K41I\_B07





## Scan 280 - Chromosome 20 - ANG\_K41I\_B07





## Scan 280 - Chromosome 21 - ANG\_K41I\_B07



green=AA, orange=AB, purple=BB, black=missing



# Scan 280 - Chromosome 22 - ANG\_K41I\_B07





## Scan 280 - Chromosome X - ANG\_K41I\_B07





## Scan 280 - Chromosome Y - ANG\_K41I\_B07





position (