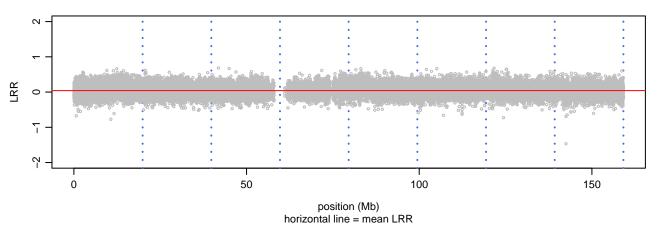

## Scan 280 - Chromosome 1 - ANG\_K41I\_B07





## Scan 280 - Chromosome 2 - ANG\_K41I\_B07







## Scan 280 - Chromosome 3 - ANG\_K41I\_B07







## Scan 280 - Chromosome 4 - ANG\_K41I\_B07







# Scan 280 - Chromosome 5 - ANG\_K41I\_B07





## Scan 280 - Chromosome 6 - ANG\_K41I\_B07





## Scan 280 - Chromosome 7 - ANG\_K41I\_B07





## Scan 280 - Chromosome 8 - ANG\_K41I\_B07





## Scan 280 - Chromosome 9 - ANG\_K41I\_B07





# Scan 280 - Chromosome 10 - ANG\_K41I\_B07





## Scan 280 - Chromosome 11 - ANG\_K41I\_B07





# Scan 280 - Chromosome 12 - ANG\_K41I\_B07





## Scan 280 - Chromosome 13 - ANG\_K41I\_B07





# Scan 280 - Chromosome 14 - ANG\_K41I\_B07





# Scan 280 - Chromosome 15 - ANG\_K41I\_B07





# Scan 280 - Chromosome 16 - ANG\_K41I\_B07





# Scan 280 - Chromosome 17 - ANG\_K41I\_B07





## Scan 280 - Chromosome 18 - ANG\_K41I\_B07





## Scan 280 - Chromosome 19 - ANG\_K41I\_B07





## Scan 280 - Chromosome 20 - ANG\_K41I\_B07





## Scan 280 - Chromosome 21 - ANG\_K41I\_B07



green=AA, orange=AB, purple=BB, black=missing



# Scan 280 - Chromosome 22 - ANG\_K41I\_B07





## Scan