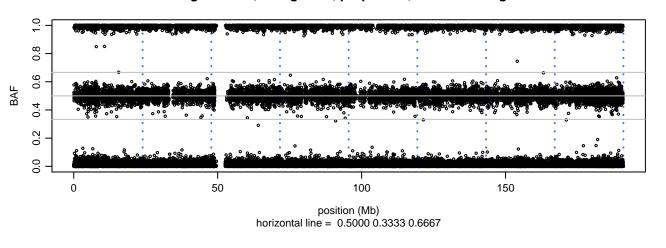

## Scan 280 - Chromosome 1 - ANG\_K41I\_B07





## Scan 280 - Chromosome 2 - ANG\_K41I\_B07







## Scan 280 - Chromosome 3 - ANG\_K41I\_B07







## Scan 280 - Chromosome 4 - ANG\_K41I\_B07







# Scan 280 - Chromosome 5 - ANG\_K41I\_B07





## Scan 280 - Chromosome 6 - ANG\_K41I\_B07





## Scan 280 - Chromosome 7 - ANG\_K41I\_B07





## Scan 280 - Chromosome 8 - ANG\_K41I\_B07





## Scan 280 - Chromosome 9 - ANG\_K41I\_B07





# Scan 280 - Chromosome 10 - ANG\_K41I\_B07





## Scan 280 - Chromosome 11 - ANG\_K41I\_B07





# Scan 280 - Chromosome 12 - ANG\_K41I\_B07





## Scan 280 - Chromosome 13 - ANG\_K41I\_B07





# Scan 280 - Chromosome 14 - ANG\_K41I\_B07





# Scan 280 - Chromosome 15 - ANG\_K41I\_B07





# Scan 280 - Chromosome 16 - ANG\_K41I\_B07





# Scan 280 - Chromosome 17 - ANG\_K41I\_B07





## Scan 280 - Chromosome 18 - ANG\_K41I\_B07





## Scan 280 - Chromosome 19 - ANG\_K41I\_B07





## Scan 280 - Chromosome 20 - ANG\_K41I\_B07





## Scan