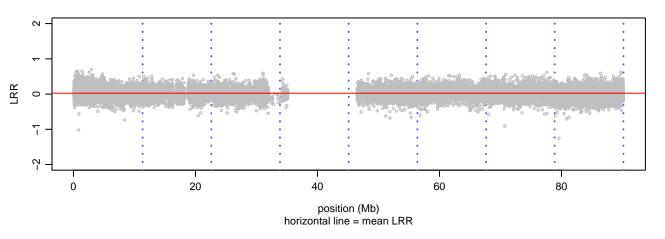

## Scan 280 - Chromosome 1 - ANG\_K41I\_B07





## Scan 280 - Chromosome 2 - ANG\_K41I\_B07







## Scan 280 - Chromosome 3 - ANG\_K41I\_B07







## Scan 280 - Chromosome 4 - ANG\_K41I\_B07







# Scan 280 - Chromosome 5 - ANG\_K41I\_B07





## Scan 280 - Chromosome 6 - ANG\_K41I\_B07





## Scan 280 - Chromosome 7 - ANG\_K41I\_B07





## Scan 280 - Chromosome 8 - ANG\_K41I\_B07





## Scan 280 - Chromosome 9 - ANG\_K41I\_B07





# Scan 280 - Chromosome 10 - ANG\_K41I\_B07





## Scan 280 - Chromosome 11 - ANG\_K41I\_B07





# Scan 280 - Chromosome 12 - ANG\_K41I\_B07





## Scan 280 - Chromosome 13 - ANG\_K41I\_B07





# Scan 280 - Chromosome 14 - ANG\_K41I\_B07





# Scan 280 - Chromosome 15 - ANG\_K41I\_B07





# Scan 280 - Chromosome 16 - ANG\_K41I\_B07





# Scan 280 - Chromosome 17 - ANG\_K41I\_B07





## Scan 280 - Chromosome 18 - ANG\_K41I\_B07





## Scan 280 - Chromosome 19 - ANG\_K41I\_B07





## Scan 280 - Chromosome 20 - ANG\_K41I\_B07





## Scan 280 - Chromosome 21 - ANG\_K41I\_B07



green=AA, orange=AB, purple=BB, black=missing



# Scan 280 - Chromosome 22 - ANG\_K41I\_B07





## Scan 280 - Chromosome X - ANG\_K41I\_B07





## Scan 280 - Chromosome Y - ANG\_K41I\_B07





position (Mb) horizontal line = 0.5000 0.3333 0.6667