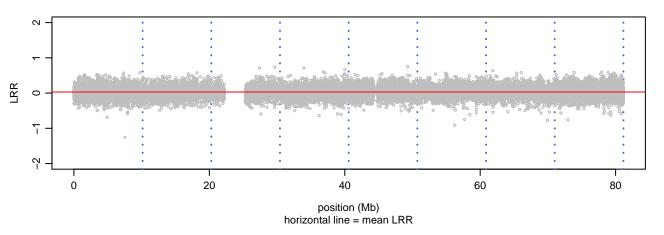

1I\_B07





## Scan 280 - Chromosome 2 - ANG\_K41I\_B07







## Scan 280 - Chromosome 3 - ANG\_K41I\_B07







## Scan 280 - Chromosome 4 - ANG\_K41I\_B07







# Scan 280 - Chromosome 5 - ANG\_K41I\_B07





## Scan 280 - Chromosome 6 - ANG\_K41I\_B07





## Scan 280 - Chromosome 7 - ANG\_K41I\_B07





## Scan 280 - Chromosome 8 - ANG\_K41I\_B07





## Scan 280 - Chromosome 9 - ANG\_K41I\_B07





# Scan 280 - Chromosome 10 - ANG\_K41I\_B07





## Scan 280 - Chromosome 11 - ANG\_K41I\_B07





# Scan 280 - Chromosome 12 - ANG\_K41I\_B07





## Scan 280 - Chromosome 13 - ANG\_K41I\_B07





# Scan 280 - Chromosome 14 - ANG\_K41I\_B07





# Scan 280 - Chromosome 15 - ANG\_K41I\_B07





# Scan 280 - Chromosome 16 - ANG\_K41I\_B07





# Scan 280 - Chromosome 17 - ANG\_K41I\_B07





## Scan 280 - Chromosome 18 - ANG\_K41I\_B07





## Scan 280 - Chromosome 19 - ANG\_K41I\_B07





## Scan 280 - Chromosome 20 - ANG\_K41I\_B07





## Scan 280 - Chromosome 21 - ANG\_K41I\_B07



green=AA, orange=AB, purple=BB, black=missing



# Scan 280 - Chromosome 22 - ANG\_K41I\_B07





## Scan 280 - Chromosome X - ANG\_K41I\_B07





## Scan 280 - Chromosome Y - ANG\_K41I\_B07





position (Mb) horizontal line = 0.5000 0.3333 0.6667