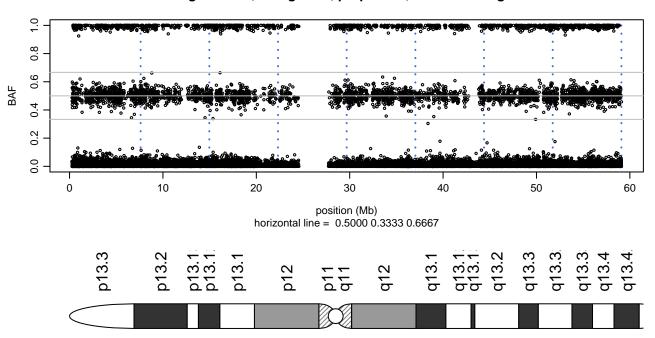

\_B07







## Scan 280 - Chromosome 4 - ANG\_K41I\_B07







# Scan 280 - Chromosome 5 - ANG\_K41I\_B07





## Scan 280 - Chromosome 6 - ANG\_K41I\_B07





## Scan 280 - Chromosome 7 - ANG\_K41I\_B07





## Scan 280 - Chromosome 8 - ANG\_K41I\_B07





## Scan 280 - Chromosome 9 - ANG\_K41I\_B07





# Scan 280 - Chromosome 10 - ANG\_K41I\_B07





## Scan 280 - Chromosome 11 - ANG\_K41I\_B07





# Scan 280 - Chromosome 12 - ANG\_K41I\_B07





## Scan 280 - Chromosome 13 - ANG\_K41I\_B07





# Scan 280 - Chromosome 14 - ANG\_K41I\_B07





# Scan 280 - Chromosome 15 - ANG\_K41I\_B07





# Scan 280 - Chromosome 16 - ANG\_K41I\_B07





# Scan 280 - Chromosome 17 - ANG\_K41I\_B07





## Scan 280 - Chromosome 18 - ANG\_K41I\_B07





## Scan 280 - Chromosome 19 - ANG\_K41I\_B07





## Scan 280 - Chromosome 20 - ANG\_K41I\_B07





## Scan 280 - Chromosome 21 - ANG\_K41I\_B07



green=AA, orange=AB, purple=BB, black=missing



# Scan 280 - Chromosome 22 - ANG\_K41I\_B07





## Scan 280 - Chromosome X - ANG\_K41I\_B07





## Scan 280 - Chromosome Y - ANG\_K41I\_B07





position (Mb) horizontal line = 0.5000 0.3333 0.6667