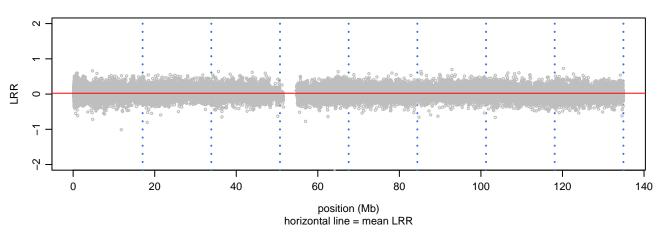

## Scan 280 - Chromosome 1 - ANG\_K41I\_B07





## Scan 280 - Chromosome 2 - ANG\_K41I\_B07







## Scan 280 - Chromosome 3 - ANG\_K41I\_B07







## Scan 280 - Chromosome 4 - ANG\_K41I\_B07







# Scan 280 - Chromosome 5 - ANG\_K41I\_B07





## Scan 280 - Chromosome 6 - ANG\_K41I\_B07





## Scan 280 - Chromosome 7 - ANG\_K41I\_B07





## Scan 280 - Chromosome 8 - ANG\_K41I\_B07





## Scan 280 - Chromosome 9 - ANG\_K41I\_B07





# Scan 280 - Chromosome 10 - ANG\_K41I\_B07





## Scan 280 - Chromosome 11 - ANG\_K41I\_B07





# Scan 280 - Chromosome 12 - ANG\_K41I\_B07





## Scan 280 - Chromosome 13 - ANG\_K41I\_B07





# Scan 280 - Chromosome 14 - ANG\_K41I\_B07





# Scan 280 - Chromosome 15 - ANG\_K41I\_B07





# Scan 280 - Chromosome 16 - ANG\_K41I\_B07





# Scan 280 - Chromosome 17 - ANG\_K41I\_B07





## Scan 280 - Chromosome 18 - ANG\_K41I\_B07





## Scan 280 - Chromosome 19 - ANG\_K41I\_B07





## Scan 280 - Chromosome 20 - ANG\_K41I\_B07





## Scan 280 - Chromosome 21 - ANG\_K41I\_B07



green=AA, orange=AB, purple=BB, black=missing



# Scan 280 - Chromosome 22 - ANG\_K41I\_B07





## Scan 280 - Chromosome X - ANG\_K41I\_B07





## Scan 280 - Chromosome Y - ANG\_K41I\_B07





position (Mb) horizontal line = 0.5000 0.3333 0.6667