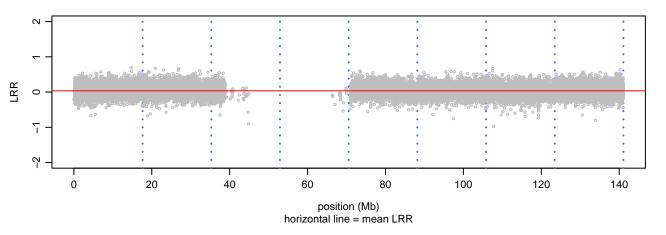

## Scan 280 - Chromosome 1 - ANG\_K41I\_B07





## Scan 280 - Chromosome 2 - ANG\_K41I\_B07







## Scan 280 - Chromosome 3 - ANG\_K41I\_B07







## Scan 280 - Chromosome 4 - ANG\_K41I\_B07







# Scan 280 - Chromosome 5 - ANG\_K41I\_B07





## Scan 280 - Chromosome 6 - ANG\_K41I\_B07





## Scan 280 - Chromosome 7 - ANG\_K41I\_B07





## Scan 280 - Chromosome 8 - ANG\_K41I\_B07





## Scan 280 - Chromosome 9 - ANG\_K41I\_B07





# Scan 280 - Chromosome 10 - ANG\_K41I\_B07





## Scan 280 - Chromosome 11 - ANG\_K41I\_B07





# Scan 280 - Chromosome 12 - ANG\_K41I\_B07





## Scan 280 - Chromosome 13 - ANG\_K41I\_B07





# Scan 280 - Chromosome 14 - ANG\_K41I\_B07





# Scan 280 - Chromosome 15 - ANG\_K41I\_B07





# Scan 280 - Chromosome 16 - ANG\_K41I\_B07





# Scan 280 - Chromosome 17 - ANG\_K41I\_B07





## Scan 280 - Chromosome 18 - ANG\_K41I\_B07





## Scan 280 - Chromosome 19 - ANG\_K41I\_B07





## Scan 280 - Chromosome 20 - ANG\_K41I\_B07





## Scan 280 - Chromosome 21 - ANG\_K41I\_B07



green=AA, orange=AB, purple=BB, black=missing



# Scan 280 - Chromosome 22 - ANG\_K41I\_B07





## Scan 280 - Chromosome X - ANG\_K41I\_B07





## Scan 280 - Chromosome Y - ANG\_K41I\_B07





position