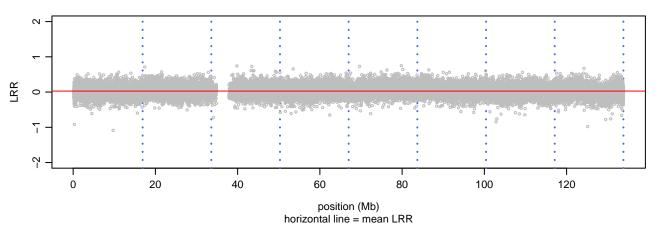

## Scan 280 - Chromosome 1 - ANG\_K41I\_B07





## Scan 280 - Chromosome 2 - ANG\_K41I\_B07







## Scan 280 - Chromosome 3 - ANG\_K41I\_B07







## Scan 280 - Chromosome 4 - ANG\_K41I\_B07







# Scan 280 - Chromosome 5 - ANG\_K41I\_B07





## Scan 280 - Chromosome 6 - ANG\_K41I\_B07





## Scan 280 - Chromosome 7 - ANG\_K41I\_B07





## Scan 280 - Chromosome 8 - ANG\_K41I\_B07





## Scan 280 - Chromosome 9 - ANG\_K41I\_B07





# Scan 280 - Chromosome 10 - ANG\_K41I\_B07





## Scan 280 - Chromosome 11 - ANG\_K41I\_B07





# Scan 280 - Chromosome 12 - ANG\_K41I\_B07





## Scan 280 - Chromosome 13 - ANG\_K41I\_B07





# Scan 280 - Chromosome 14 - ANG\_K41I\_B07





# Scan 280 - Chromosome 15 - ANG\_K41I\_B07





# Scan 280 - Chromosome 16 - ANG\_K41I\_B07





# Scan 280 - Chromosome 17 - ANG\_K41I\_B07





## Scan 280 - Chromosome 18 - ANG\_K41I\_B07





## Scan 280 - Chromosome 19 - ANG\_K41I\_B07





## Scan 280 - Chromosome 20 - ANG\_K41I\_B07





## Scan 280 - Chromosome 21 - ANG\_K41I\_B07



green=AA, orange=AB, purple=BB, black=missing



# Scan 280 - Chromosome 22 - ANG\_K41I\_B07





## Scan 280 - Chromosome X - ANG\_K41I\_B07





## Scan 280 - Chromosome Y - ANG\_K41I\_B07





position (Mb) horizontal line = 0.5000 0.3333 0.6667