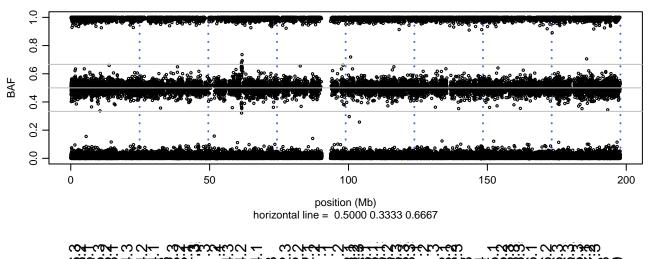

## Scan 280 - Chromosome 1 - ANG\_K41I\_B07





## Scan 280 - Chromosome 2 - ANG\_K41I\_B07







## Scan 280 - Chromosome 3 - ANG\_K41I\_B07







## Scan 280 - Chromosome 4 - ANG\_K41I\_B07







# Scan 280 - Chromosome 5 - ANG\_K41I\_B07





## Scan 280 - Chromosome 6 - ANG\_K41I\_B07





## Scan 280 - Chromosome 7 - ANG\_K41I\_B07





## Scan 280 - Chromosome 8 - ANG\_K41I\_B07





## Scan 280 - Chromosome 9 - ANG\_K41I\_B07





# Scan 280 - Chromosome 10 - ANG\_K41I\_B07





## Scan 280 - Chromosome 11 - ANG\_K41I\_B07





# Scan 280 - Chromosome 12 - ANG\_K41I\_B07





## Scan 280 - Chromosome 13 - ANG\_K41I\_B07





# Scan 280 - Chromosome 14 - ANG\_K41I\_B07





# Scan 280 - Chromosome 15 - ANG\_K41I\_B07





# Scan 280 - Chromosome 16 - ANG\_K41I\_B07





# Scan 280 - Chromosome 17 - ANG\_K41I\_B07





## Scan 280 - Chromosome 18 - ANG\_K41I\_B07





## Scan 280 - Chromosome 19 - ANG\_K41I\_B07





## Scan