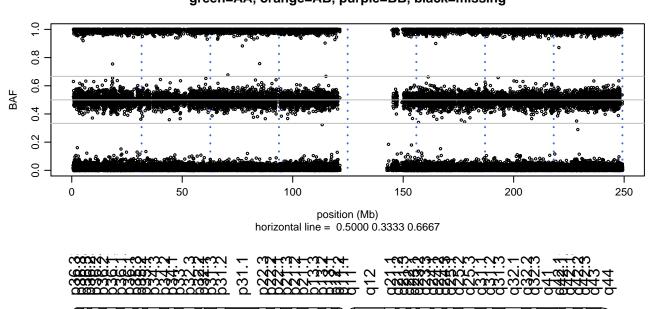

## Scan 280 - Chromosome 1 - ANG\_K41I\_B07





## Scan 280 - Chromosome 2 - ANG\_K41I\_B07







## Scan 280 - Chromosome 3 - ANG\_K41I\_B07







## Scan 280 - Chromosome 4 - ANG\_K41I\_B07







# Scan 280 - Chromosome 5 - ANG\_K41I\_B07





## Scan 280 - Chromosome 6 - ANG\_K41I\_B07





## Scan 280 - Chromosome 7 - ANG\_K41I\_B07





## Scan 280 - Chromosome 8 - ANG\_K41I\_B07





## Scan 280 - Chromosome 9 - ANG\_K41I\_B07





# Scan 280 - Chromosome 10 - ANG\_K41I\_B07





## Scan 280 - Chromosome 11 - ANG\_K41I\_B07





# Scan 280 - Chromosome 12 - ANG\_K41I\_B07





## Scan 280 - Chromosome 13 - ANG\_K41I\_B07





# Scan 280 - Chromosome 14 - ANG\_K41I\_B07





# Scan 280 - Chromosome 15 - ANG\_K41I\_B07





# Scan 280 - Chromosome 16 - ANG\_K41I\_B07





# Scan 280 - Chromosome 17 - ANG\_K41I\_B07





## Scan