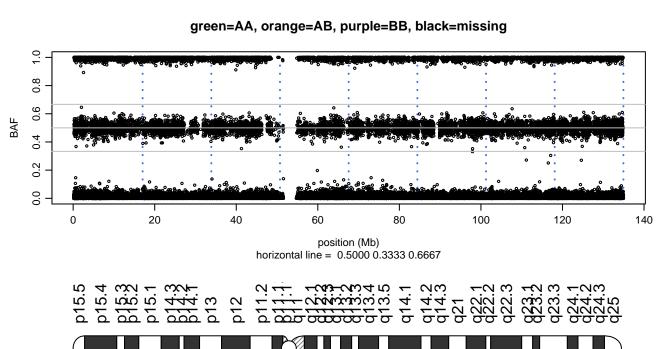

## Scan 280 - Chromosome 1 - ANG\_K41I\_B07





## Scan 280 - Chromosome 2 - ANG\_K41I\_B07







## Scan 280 - Chromosome 3 - ANG\_K41I\_B07







## Scan 280 - Chromosome 4 - ANG\_K41I\_B07







# Scan 280 - Chromosome 5 - ANG\_K41I\_B07





## Scan 280 - Chromosome 6 - ANG\_K41I\_B07





## Scan 280 - Chromosome 7 - ANG\_K41I\_B07





## Scan 280 - Chromosome 8 - ANG\_K41I\_B07





## Scan 280 - Chromosome 9 - ANG\_K41I\_B07





# Scan 280 - Chromosome 10 - ANG\_K41I\_B07





## Scan 280 - Chromosome 11 - ANG\_K41I\_B07





# Scan 280 - Chromosome 12 - ANG\_K41I\_B07





## Scan 280 - Chromosome 13 - ANG\_K41I\_B07





# Scan 280 - Chromosome 14 - ANG\_K41I\_B07





# Scan 280 - Chromosome 15 - ANG\_K41I\_B07





# Scan 280 - Chromosome 16 - ANG\_K41I\_B07





# Scan 280 - Chromosome 17 - ANG\_K41I\_B07





## Scan 280 - Chromosome 18 - ANG\_K41I\_B07





## Scan 280 - Chromosome 19 - ANG\_K41I\_B07





## Scan 280 - Chromosome 20 - ANG\_K41I\_B07





## Scan 280 - Chromosome 21 - ANG\_K41I\_B07



green=AA, orange=AB, purple=BB, black=missing



# Scan 280 - Chromosome 22 - ANG\_K41I\_B07





## Scan 280 - Chromosome X - ANG\_K41I\_B07





## Scan 280 - Chromosome Y - ANG\_K41I\_B07





position (Mb) horizontal line = 0.5000 0.3333 0.6667