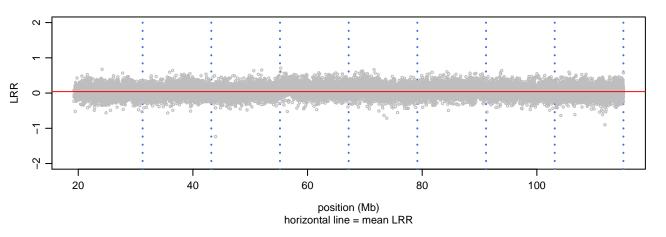

## Scan 280 - Chromosome 1 - ANG\_K41I\_B07





## Scan 280 - Chromosome 2 - ANG\_K41I\_B07







## Scan 280 - Chromosome 3 - ANG\_K41I\_B07







## Scan 280 - Chromosome 4 - ANG\_K41I\_B07







# Scan 280 - Chromosome 5 - ANG\_K41I\_B07





## Scan 280 - Chromosome 6 - ANG\_K41I\_B07





## Scan 280 - Chromosome 7 - ANG\_K41I\_B07





## Scan 280 - Chromosome 8 - ANG\_K41I\_B07





## Scan 280 - Chromosome 9 - ANG\_K41I\_B07





# Scan 280 - Chromosome 10 - ANG\_K41I\_B07





## Scan 280 - Chromosome 11 - ANG\_K41I\_B07





# Scan 280 - Chromosome 12 - ANG\_K41I\_B07





## Scan 280 - Chromosome 13 - ANG\_K41I\_B07





# Scan 280 - Chromosome 14 - ANG\_K41I\_B07





# Scan 280 - Chromosome 15 - ANG\_K41I\_B07





# Scan 280 - Chromosome 16 - ANG\_K41I\_B07





# Scan 280 - Chromosome 17 - ANG\_K41I\_B07





## Scan 280 - Chromosome 18 - ANG\_K41I\_B07





## Scan 280 - Chromosome 19 - ANG\_K41I\_B07





## Scan 280 - Chromosome 20 - ANG\_K41I\_B07





## Scan 280 - Chromosome 21 - ANG\_K41I\_B07



green=AA, orange=AB, purple=BB, black=missing



# Scan 280 - Chromosome 22 - ANG\_K41I\_B07





## Scan 280 - Chromosome X - ANG\_K41I\_B07





## Scan 280 - Chromosome Y - ANG\_K41I\_B07





position (Mb) horizontal line = 0.5000 0.3333 0.6667