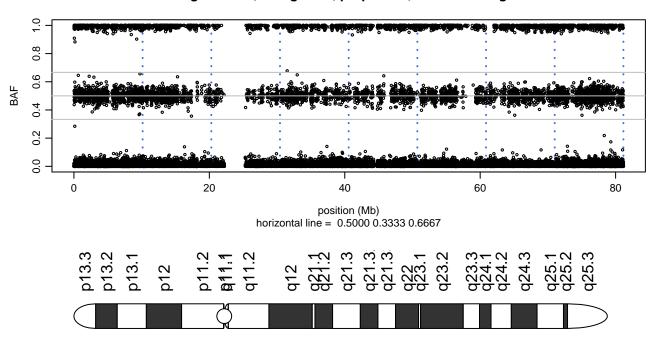

\_B07





## Scan 280 - Chromosome 2 - ANG\_K41I\_B07







## Scan 280 - Chromosome 3 - ANG\_K41I\_B07







## Scan 280 - Chromosome 4 - ANG\_K41I\_B07







# Scan 280 - Chromosome 5 - ANG\_K41I\_B07





## Scan 280 - Chromosome 6 - ANG\_K41I\_B07





## Scan 280 - Chromosome 7 - ANG\_K41I\_B07





## Scan 280 - Chromosome 8 - ANG\_K41I\_B07





## Scan 280 - Chromosome 9 - ANG\_K41I\_B07





# Scan 280 - Chromosome 10 - ANG\_K41I\_B07





## Scan 280 - Chromosome 11 - ANG\_K41I\_B07





# Scan 280 - Chromosome 12 - ANG\_K41I\_B07





## Scan 280 - Chromosome 13 - ANG\_K41I\_B07





# Scan 280 - Chromosome 14 - ANG\_K41I\_B07





# Scan 280 - Chromosome 15 - ANG\_K41I\_B07





# Scan 280 - Chromosome 16 - ANG\_K41I\_B07





# Scan 280 - Chromosome 17 - ANG\_K41I\_B07





## Scan 280 - Chromosome 18 - ANG\_K41I\_B07





## Scan 280 - Chromosome 19 - ANG\_K41I\_B07





## Scan 280 - Chromosome 20 - ANG\_K41I\_B07





## Scan 280 - Chromosome 21 - ANG\_K41I\_B07



green=AA, orange=AB, purple=BB, black=missing



# Scan 280 - Chromosome 22 - ANG\_K41I\_B07





## Scan 280 - Chromosome X - ANG\_K41I\_B07





## Scan 280 - Chromosome Y - ANG\_K41I\_B07





position (Mb) horizontal line = 0.5000 0.3333 0.6667