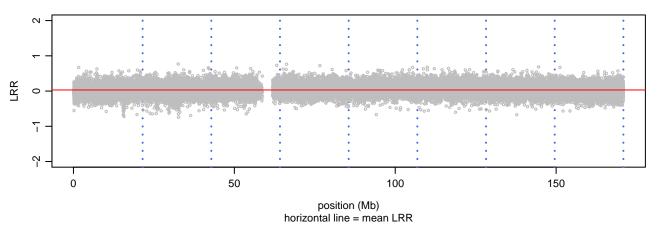

## Scan 280 - Chromosome 1 - ANG\_K41I\_B07





## Scan 280 - Chromosome 2 - ANG\_K41I\_B07







## Scan 280 - Chromosome 3 - ANG\_K41I\_B07







## Scan 280 - Chromosome 4 - ANG\_K41I\_B07







# Scan 280 - Chromosome 5 - ANG\_K41I\_B07





## Scan 280 - Chromosome 6 - ANG\_K41I\_B07





## Scan 280 - Chromosome 7 - ANG\_K41I\_B07





## Scan 280 - Chromosome 8 - ANG\_K41I\_B07





## Scan 280 - Chromosome 9 - ANG\_K41I\_B07





# Scan 280 - Chromosome 10 - ANG\_K41I\_B07





## Scan 280 - Chromosome 11 - ANG\_K41I\_B07





# Scan 280 - Chromosome 12 - ANG\_K41I\_B07





## Scan 280 - Chromosome 13 - ANG\_K41I\_B07





# Scan 280 - Chromosome 14 - ANG\_K41I\_B07





# Scan 280 - Chromosome 15 - ANG\_K41I\_B07





# Scan 280 - Chromosome 16 - ANG\_K41I\_B07





# Scan 280 - Chromosome 17 - ANG\_K41I\_B07





## Scan 280 - Chromosome 18 - ANG\_K41I\_B07





## Scan 280 - Chromosome 19 - ANG\_K41I\_B07





## Scan 280 - Chromosome 20 - ANG\_K41I\_B07





## Scan 280 - Chromosome 21 - ANG\_K41I\_B07



green=AA, orange=AB, purple=BB, black=missing



# Scan 2