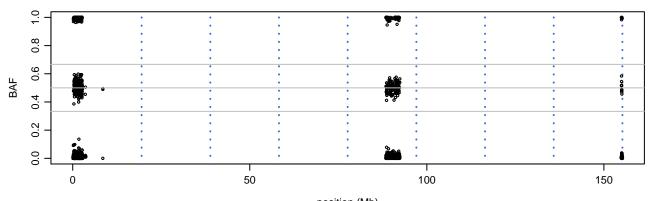

41I\_B07





# Scan 280 - Chromosome 10 - ANG\_K41I\_B07





## Scan 280 - Chromosome 11 - ANG\_K41I\_B07





# Scan 280 - Chromosome 12 - ANG\_K41I\_B07





## Scan 280 - Chromosome 13 - ANG\_K41I\_B07





# Scan 280 - Chromosome 14 - ANG\_K41I\_B07





# Scan 280 - Chromosome 15 - ANG\_K41I\_B07





# Scan 280 - Chromosome 16 - ANG\_K41I\_B07





# Scan 280 - Chromosome 17 - ANG\_K41I\_B07





## Scan 280 - Chromosome 18 - ANG\_K41I\_B07





## Scan 280 - Chromosome 19 - ANG\_K41I\_B07





## Scan 280 - Chromosome 20 - ANG\_K41I\_B07





## Scan 280 - Chromosome 21 - ANG\_K41I\_B07



green=AA, orange=AB, purple=BB, black=missing



# Scan 280 - Chromosome 22 - ANG\_K41I\_B07





## Scan 280 - Chromosome X - ANG\_K41I\_B07





## Scan 280 - Chromosome Y - ANG\_K41I\_B07





position (Mb) horizontal line = 0.5000 0.3333 0.6667