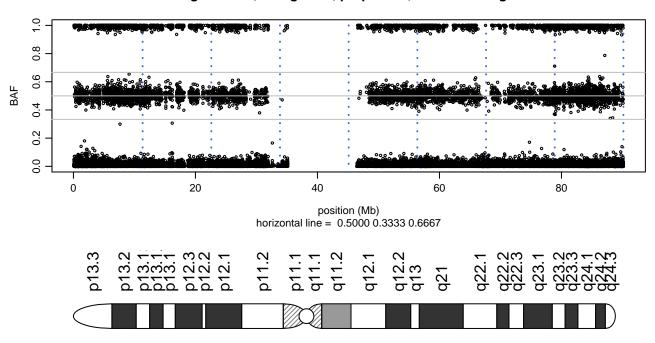

## Scan 280 - Chromosome 1 - ANG\_K41I\_B07





## Scan 280 - Chromosome 2 - ANG\_K41I\_B07







## Scan 280 - Chromosome 3 - ANG\_K41I\_B07







## Scan 280 - Chromosome 4 - ANG\_K41I\_B07







# Scan 280 - Chromosome 5 - ANG\_K41I\_B07





## Scan 280 - Chromosome 6 - ANG\_K41I\_B07





## Scan 280 - Chromosome 7 - ANG\_K41I\_B07





## Scan 280 - Chromosome 8 - ANG\_K41I\_B07





## Scan 280 - Chromosome 9 - ANG\_K41I\_B07





# Scan 280 - Chromosome 10 - ANG\_K41I\_B07





## Scan 280 - Chromosome 11 - ANG\_K41I\_B07





# Scan 280 - Chromosome 12 - ANG\_K41I\_B07





## Scan 280 - Chromosome 13 - ANG\_K41I\_B07





# Scan 280 - Chromosome 14 - ANG\_K41I\_B07





# Scan 280 - Chromosome 15 - ANG\_K41I\_B07





# Scan 280 - Chromosome 16 - ANG\_K41I\_B07





# Scan 280 - Chromosome 17 - ANG\_K41I\_B07





## Scan 280 - Chromosome 18 - ANG\_K41I\_B07





## Scan 280 - Chromosome 19 - ANG\_K41I\_B07





## Scan 280 - Chromosome 20 - ANG\_K41I\_B07





## Scan 280 - Chromosome 21 - ANG\_K41I\_B07



green=AA, orange=AB, purple=BB, black=missing



# Scan 280 - Chromosome 22 - ANG\_K41I\_B07





## Scan 280 - Chromosome X - ANG\_K41I\_B07





## Scan 280 - Chromosome Y - ANG\_K41I\_B07





position (Mb) horizontal line = 0.5000 0.3333 0.6667