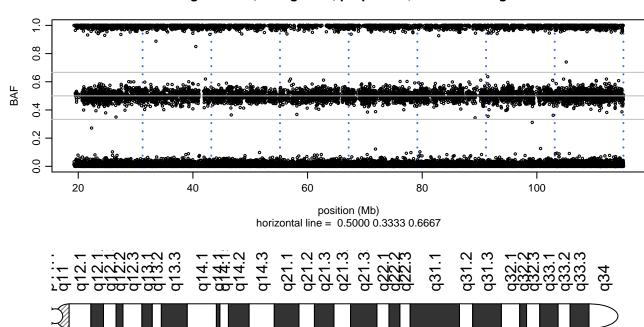

## Scan 280 - Chromosome 1 - ANG\_K41I\_B07





## Scan 280 - Chromosome 2 - ANG\_K41I\_B07







## Scan 280 - Chromosome 3 - ANG\_K41I\_B07







## Scan 280 - Chromosome 4 - ANG\_K41I\_B07







# Scan 280 - Chromosome 5 - ANG\_K41I\_B07





## Scan 280 - Chromosome 6 - ANG\_K41I\_B07





## Scan 280 - Chromosome 7 - ANG\_K41I\_B07





## Scan 280 - Chromosome 8 - ANG\_K41I\_B07





## Scan 280 - Chromosome 9 - ANG\_K41I\_B07





# Scan 280 - Chromosome 10 - ANG\_K41I\_B07





## Scan 280 - Chromosome 11 - ANG\_K41I\_B07





# Scan 280 - Chromosome 12 - ANG\_K41I\_B07





## Scan 280 - Chromosome 13 - ANG\_K41I\_B07





# Scan 280 - Chromosome 14 - ANG\_K41I\_B07





# Scan 280 - Chromosome 15 - ANG\_K41I\_B07





# Scan 280 - Chromosome 16 - ANG\_K41I\_B07





# Scan 280 - Chromosome 17 - ANG\_K41I\_B07





## Scan 280 - Chromosome 18 - ANG\_K41I\_B07





## Scan 280 - Chromosome 19 - ANG\_K41I\_B07





## Scan 280 - Chromosome 20 - ANG\_K41I\_B07





## Scan 280 - Chromosome 21 - ANG\_K41I\_B07



green=AA, orange=AB, purple=BB, black=missing



# Scan 280 - Chromosome 22 - ANG\_K41I\_B07





## Scan 280 - Chromosome X - ANG\_K41I\_B07





## Scan 280 - Chromosome Y - ANG\_K41I\_B07





position (Mb) horizontal line = 0.5000 0.3333 0.6667