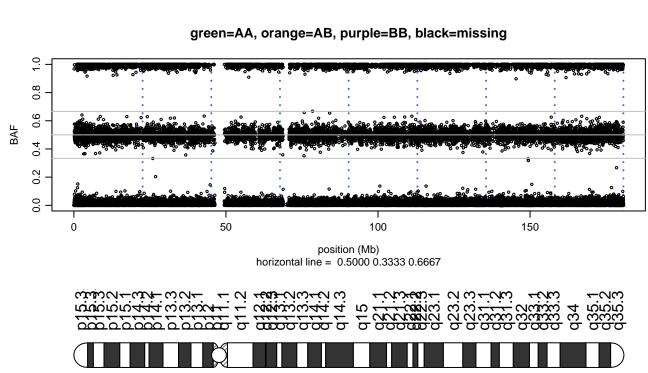

## Scan 280 - Chromosome 1 - ANG\_K41I\_B07





## Scan 280 - Chromosome 2 - ANG\_K41I\_B07







## Scan 280 - Chromosome 3 - ANG\_K41I\_B07







## Scan 280 - Chromosome 4 - ANG\_K41I\_B07







# Scan 280 - Chromosome 5 - ANG\_K41I\_B07





## Scan 280 - Chromosome 6 - ANG\_K41I\_B07





## Scan 280 - Chromosome 7 - ANG\_K41I\_B07





## Scan 280 - Chromosome 8 - ANG\_K41I\_B07





## Scan 280 - Chromosome 9 - ANG\_K41I\_B07





# Scan 280 - Chromosome 10 - ANG\_K41I\_B07





## Scan 280 - Chromosome 11 - ANG\_K41I\_B07





# Scan 280 - Chromosome 12 - ANG\_K41I\_B07





## Scan 280 - Chromosome 13 - ANG\_K41I\_B07





# Scan 280 - Chromosome 14 - ANG\_K41I\_B07





# Scan 280 - Chromosome 15 - ANG\_K41I\_B07





# Scan 280 - Chromosome 16 - ANG\_K41I\_B07





# Scan 280 - Chromosome 17 - ANG\_K41I\_B07





## Scan 280 - Chromosome 18 - ANG\_K41I\_B07





## Scan 280 - Chromosome 19 - ANG\_K41I\_B07





## Scan 280 - Chromosome 20 - ANG\_K41I\_B07





## Scan 280 - Chromosome 21 - ANG\_K41I\_B07



green=AA,