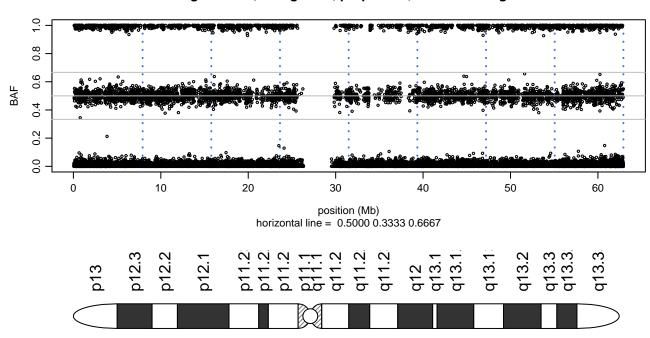

I\_B07







# Scan 280 - Chromosome 5 - ANG\_K41I\_B07





## Scan 280 - Chromosome 6 - ANG\_K41I\_B07





## Scan 280 - Chromosome 7 - ANG\_K41I\_B07





## Scan 280 - Chromosome 8 - ANG\_K41I\_B07





## Scan 280 - Chromosome 9 - ANG\_K41I\_B07





# Scan 280 - Chromosome 10 - ANG\_K41I\_B07





## Scan 280 - Chromosome 11 - ANG\_K41I\_B07





# Scan 280 - Chromosome 12 - ANG\_K41I\_B07





## Scan 280 - Chromosome 13 - ANG\_K41I\_B07





# Scan 280 - Chromosome 14 - ANG\_K41I\_B07





# Scan 280 - Chromosome 15 - ANG\_K41I\_B07





# Scan 280 - Chromosome 16 - ANG\_K41I\_B07





# Scan 280 - Chromosome 17 - ANG\_K41I\_B07





## Scan 280 - Chromosome 18 - ANG\_K41I\_B07





## Scan 280 - Chromosome 19 - ANG\_K41I\_B07





## Scan 280 - Chromosome 20 - ANG\_K41I\_B07





## Scan 280 - Chromosome 21 - ANG\_K41I\_B07



green=AA, orange=AB, purple=BB, black=missing



# Scan 280 - Chromosome 22 - ANG\_K41I\_B07





## Scan 280 - Chromosome X - ANG\_K41I\_B07





## Scan 280 - Chromosome Y - ANG\_K41I\_B07





position (Mb) horizontal line = 0.5000 0.3333 0.6667