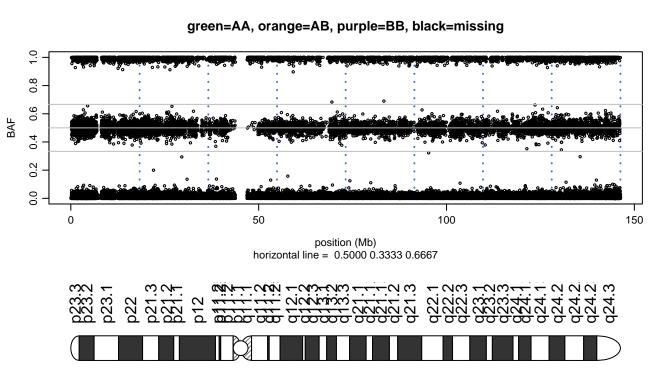

## Scan 280 - Chromosome 1 - ANG\_K41I\_B07





## Scan 280 - Chromosome 2 - ANG\_K41I\_B07







## Scan 280 - Chromosome 3 - ANG\_K41I\_B07







## Scan 280 - Chromosome 4 - ANG\_K41I\_B07







# Scan 280 - Chromosome 5 - ANG\_K41I\_B07





## Scan 280 - Chromosome 6 - ANG\_K41I\_B07





## Scan 280 - Chromosome 7 - ANG\_K41I\_B07





## Scan 280 - Chromosome 8 - ANG\_K41I\_B07





## Scan 280 - Chromosome 9 - ANG\_K41I\_B07





# Scan 280 - Chromosome 10 - ANG\_K41I\_B07





## Scan 280 - Chromosome 11 - ANG\_K41I\_B07





# Scan 280 - Chromosome 12 - ANG\_K41I\_B07





## Scan 280 - Chromosome 13 - ANG\_K41I\_B07





# Scan 280 - Chromosome 14 - ANG\_K41I\_B07





# Scan 280 - Chromosome 15 - ANG\_K41I\_B07





# Scan 280 - Chromosome 16 - ANG\_K41I\_B07





# Scan 280 - Chromosome 17 - ANG\_K41I\_B07





## Scan 280 - Chromosome 18 - ANG\_K41I\_B07





## Scan 280 - Chromosome 19 - ANG\_K41I\_B07





## Scan 280 - Chromosome 20 - ANG\_K41I\_B07





## Scan 280 - Chromosome 21 - ANG\_K41I\_B07



green=AA, orange=AB, purple=BB, black=missing



# Scan 280 - Chromosome 22 - ANG\_K41I\_B07





## Scan 280 - Chromosome X - ANG\_K41I\_B07





## Scan 28