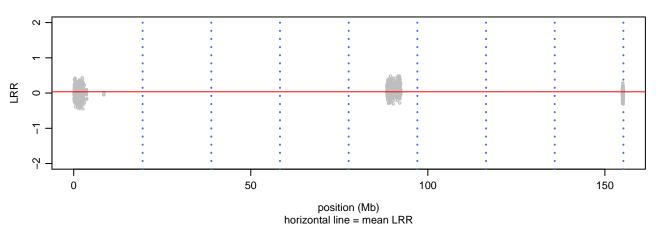

_K41I\_B07





# Scan 280 - Chromosome 10 - ANG\_K41I\_B07





## Scan 280 - Chromosome 11 - ANG\_K41I\_B07





# Scan 280 - Chromosome 12 - ANG\_K41I\_B07





## Scan 280 - Chromosome 13 - ANG\_K41I\_B07





# Scan 280 - Chromosome 14 - ANG\_K41I\_B07





# Scan 280 - Chromosome 15 - ANG\_K41I\_B07





# Scan 280 - Chromosome 16 - ANG\_K41I\_B07





# Scan 280 - Chromosome 17 - ANG\_K41I\_B07





## Scan 280 - Chromosome 18 - ANG\_K41I\_B07





## Scan 280 - Chromosome 19 - ANG\_K41I\_B07





## Scan 280 - Chromosome 20 - ANG\_K41I\_B07





## Scan 280 - Chromosome 21 - ANG\_K41I\_B07



green=AA, orange=AB, purple=BB, black=missing



# Scan 280 - Chromosome 22 - ANG\_K41I\_B07





## Scan 280 - Chromosome X - ANG\_K41I\_B07





## Scan 280 - Chromosome Y - ANG\_K41I\_B07





position (Mb) horizontal line = 0.5000 0.3333 0.6667