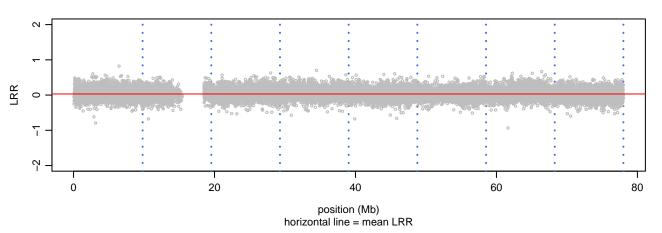

I\_B07







## Scan 280 - Chromosome 3 - ANG\_K41I\_B07







## Scan 280 - Chromosome 4 - ANG\_K41I\_B07







# Scan 280 - Chromosome 5 - ANG\_K41I\_B07





## Scan 280 - Chromosome 6 - ANG\_K41I\_B07





## Scan 280 - Chromosome 7 - ANG\_K41I\_B07





## Scan 280 - Chromosome 8 - ANG\_K41I\_B07





## Scan 280 - Chromosome 9 - ANG\_K41I\_B07





# Scan 280 - Chromosome 10 - ANG\_K41I\_B07





## Scan 280 - Chromosome 11 - ANG\_K41I\_B07





# Scan 280 - Chromosome 12 - ANG\_K41I\_B07





## Scan 280 - Chromosome 13 - ANG\_K41I\_B07





# Scan 280 - Chromosome 14 - ANG\_K41I\_B07





# Scan 280 - Chromosome 15 - ANG\_K41I\_B07





# Scan 280 - Chromosome 16 - ANG\_K41I\_B07





# Scan 280 - Chromosome 17 - ANG\_K41I\_B07





## Scan 280 - Chromosome 18 - ANG\_K41I\_B07





## Scan 280 - Chromosome 19 - ANG\_K41I\_B07





## Scan 280 - Chromosome 20 - ANG\_K41I\_B07





## Scan 280 - Chromosome 21 - ANG\_K41I\_B07



green=AA, orange=AB, purple=BB, black=missing



# Scan 280 - Chromosome 22 - ANG\_K41I\_B07





## Scan 280 - Chromosome X - ANG\_K41I\_B07





## Scan 280 - Chromosome Y - ANG\_K41I\_B07





position (Mb) horizontal line = 0.5000 0.3333 0.6667