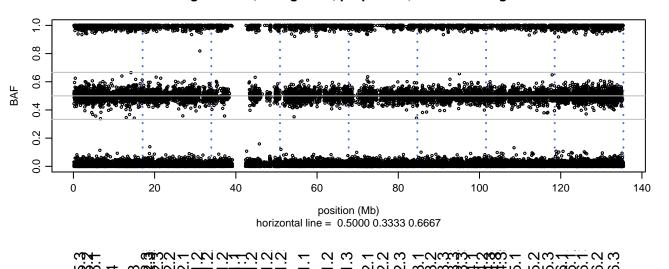

## Scan 280 - Chromosome 1 - ANG\_K41I\_B07





## Scan 280 - Chromosome 2 - ANG\_K41I\_B07







## Scan 280 - Chromosome 3 - ANG\_K41I\_B07







## Scan 280 - Chromosome 4 - ANG\_K41I\_B07







# Scan 280 - Chromosome 5 - ANG\_K41I\_B07





## Scan 280 - Chromosome 6 - ANG\_K41I\_B07





## Scan 280 - Chromosome 7 - ANG\_K41I\_B07





## Scan 280 - Chromosome 8 - ANG\_K41I\_B07





## Scan 280 - Chromosome 9 - ANG\_K41I\_B07





# Scan 280 - Chromosome 10 - ANG\_K41I\_B07





## Scan 280 - Chromosome 11 - ANG\_K41I\_B07





# Scan 280 - Chromosome 12 - ANG\_K41I\_B07





## Scan 280 - Chromosome 13 - ANG\_K41I\_B07





# Scan 280 - Chromosome 14 - ANG\_K41I\_B07





# Scan 280 - Chromosome 15 - ANG\_K41I\_B07





# Scan 280 - Chromosome 16 - ANG\_K41I\_B07





# Scan 280 - Chromosome 17 - ANG\_K41I\_B07





## Scan 280 - Chromosome 18 - ANG\_K41I\_B07





## Scan 280 - Chromosome 19 - ANG\_K41I\_B07





## Scan 280 - Chromosome 20 - ANG\_K41I\_B07





## Scan 280 - Chromosome 21 - ANG\_K41I\_B07



green=AA, orange=AB, purple=BB, black=missing



# Scan 280 - Chromosome 22 - ANG\_K41I\_B07





## Scan 280 - Chromosome X - ANG\_K41I\_B07





## Scan 280 - Chromosome Y - ANG\_K41I\_B07





position (Mb) horizontal line = 0.5000 0.3333 0.6667