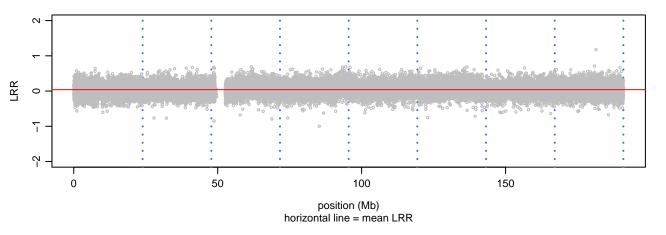

## Scan 280 - Chromosome 1 - ANG\_K41I\_B07





## Scan 280 - Chromosome 2 - ANG\_K41I\_B07







## Scan 280 - Chromosome 3 - ANG\_K41I\_B07







## Scan 280 - Chromosome 4 - ANG\_K41I\_B07







# Scan 280 - Chromosome 5 - ANG\_K41I\_B07





## Scan 280 - Chromosome 6 - ANG\_K41I\_B07





## Scan 280 - Chromosome 7 - ANG\_K41I\_B07





## Scan 280 - Chromosome 8 - ANG\_K41I\_B07





## Scan 280 - Chromosome 9 - ANG\_K41I\_B07





# Scan 280 - Chromosome 10 - ANG\_K41I\_B07





## Scan 280 - Chromosome 11 - ANG\_K41I\_B07





# Scan 280 - Chromosome 12 - ANG\_K41I\_B07





## Scan 280 - Chromosome 13 - ANG\_K41I\_B07





# Scan 280 - Chromosome 14 - ANG\_K41I\_B07





# Scan 280 - Chromosome 15 - ANG\_K41I\_B07





# Scan 280 - Chromosome 16 - ANG\_K41I\_B07





# Scan 280 - Chromosome 17 - ANG\_K41I\_B07





## Scan 280 - Chromosome 18 - ANG\_K41I\_B07





## Scan 280 - Chromosome 19 - ANG\_K41I\_B07





## Scan 280 - Chromosome 20 - ANG\_K41I\_B07





## Sca