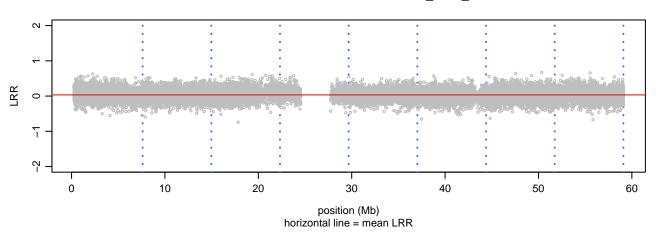

1I\_B07







## Scan 280 - Chromosome 4 - ANG\_K41I\_B07







# Scan 280 - Chromosome 5 - ANG\_K41I\_B07





## Scan 280 - Chromosome 6 - ANG\_K41I\_B07





## Scan 280 - Chromosome 7 - ANG\_K41I\_B07





## Scan 280 - Chromosome 8 - ANG\_K41I\_B07





## Scan 280 - Chromosome 9 - ANG\_K41I\_B07





# Scan 280 - Chromosome 10 - ANG\_K41I\_B07





## Scan 280 - Chromosome 11 - ANG\_K41I\_B07





# Scan 280 - Chromosome 12 - ANG\_K41I\_B07





## Scan 280 - Chromosome 13 - ANG\_K41I\_B07





# Scan 280 - Chromosome 14 - ANG\_K41I\_B07





# Scan 280 - Chromosome 15 - ANG\_K41I\_B07





# Scan 280 - Chromosome 16 - ANG\_K41I\_B07





# Scan 280 - Chromosome 17 - ANG\_K41I\_B07





## Scan 280 - Chromosome 18 - ANG\_K41I\_B07





## Scan 280 - Chromosome 19 - ANG\_K41I\_B07





## Scan 280 - Chromosome 20 - ANG\_K41I\_B07





## Scan 280 - Chromosome 21 - ANG\_K41I\_B07



green=AA, orange=AB, purple=BB, black=missing



# Scan 280 - Chromosome 22 - ANG\_K41I\_B07





## Scan 280 - Chromosome X - ANG\_K41I\_B07





## Scan 280 - Chromosome Y - ANG\_K41I\_B07





position (Mb) horizontal line = 0.5000 0.3333 0.6667