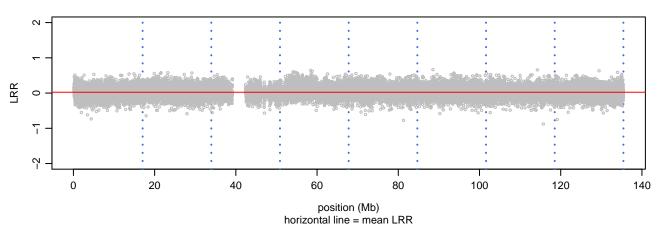

## Scan 280 - Chromosome 1 - ANG\_K41I\_B07





## Scan 280 - Chromosome 2 - ANG\_K41I\_B07







## Scan 280 - Chromosome 3 - ANG\_K41I\_B07







## Scan 280 - Chromosome 4 - ANG\_K41I\_B07







# Scan 280 - Chromosome 5 - ANG\_K41I\_B07





## Scan 280 - Chromosome 6 - ANG\_K41I\_B07





## Scan 280 - Chromosome 7 - ANG\_K41I\_B07





## Scan 280 - Chromosome 8 - ANG\_K41I\_B07





## Scan 280 - Chromosome 9 - ANG\_K41I\_B07





# Scan 280 - Chromosome 10 - ANG\_K41I\_B07





## Scan 280 - Chromosome 11 - ANG\_K41I\_B07





# Scan 280 - Chromosome 12 - ANG\_K41I\_B07





## Scan 280 - Chromosome 13 - ANG\_K41I\_B07





# Scan 280 - Chromosome 14 - ANG\_K41I\_B07





# Scan 280 - Chromosome 15 - ANG\_K41I\_B07





# Scan 280 - Chromosome 16 - ANG\_K41I\_B07





# Scan 280 - Chromosome 17 - ANG\_K41I\_B07





## Scan 280 - Chromosome 18 - ANG\_K41I\_B07





## Scan 280 - Chromosome 19 - ANG\_K41I\_B07





## Scan 280 - Chromosome 20 - ANG\_K41I\_B07





## Scan 280 - Chromosome 21 - ANG\_K41I\_B07



green=AA, orange=AB, purple=BB, black=missing



# Scan 280 - Chromosome 22 - ANG\_K41I\_B07





## Scan 280 - Chromosome X - ANG\_K41I\_B07





## Scan 280 - Chromosome Y - ANG\_K41I\_B07





position (Mb) horizontal line = 0.5000 0.3333 0.6667