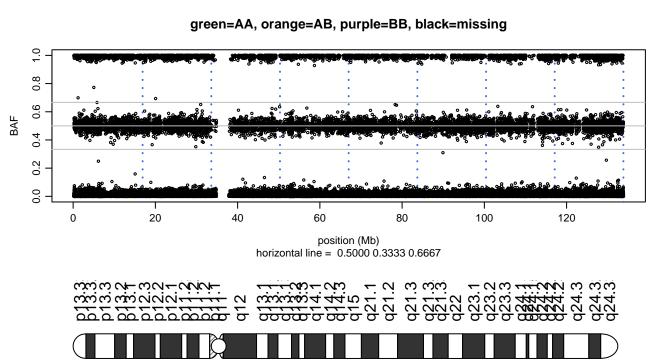

## Scan 280 - Chromosome 1 - ANG\_K41I\_B07





## Scan 280 - Chromosome 2 - ANG\_K41I\_B07







## Scan 280 - Chromosome 3 - ANG\_K41I\_B07







## Scan 280 - Chromosome 4 - ANG\_K41I\_B07







# Scan 280 - Chromosome 5 - ANG\_K41I\_B07





## Scan 280 - Chromosome 6 - ANG\_K41I\_B07





## Scan 280 - Chromosome 7 - ANG\_K41I\_B07





## Scan 280 - Chromosome 8 - ANG\_K41I\_B07





## Scan 280 - Chromosome 9 - ANG\_K41I\_B07





# Scan 280 - Chromosome 10 - ANG\_K41I\_B07





## Scan 280 - Chromosome 11 - ANG\_K41I\_B07





# Scan 280 - Chromosome 12 - ANG\_K41I\_B07





## Scan 280 - Chromosome 13 - ANG\_K41I\_B07





# Scan 280 - Chromosome 14 - ANG\_K41I\_B07





# Scan 280 - Chromosome 15 - ANG\_K41I\_B07





# Scan 280 - Chromosome 16 - ANG\_K41I\_B07





# Scan 280 - Chromosome 17 - ANG\_K41I\_B07





## Scan 280 - Chromosome 18 - ANG\_K41I\_B07





## Scan 280 - Chromosome 19 - ANG\_K41I\_B07





## Scan 280 - Chromosome 20 - ANG\_K41I\_B07





## Scan 280 - Chromosome 21 - ANG\_K41I\_B07



green=AA, orange=AB, purple=BB, black=missing



# Scan 280 - Chromosome 22 - ANG\_K41I\_B07





## Scan 280 - Chromosome X - ANG\_K41I\_B07





## Scan 280 - Chromosome Y - ANG\_K41I\_B07





position (Mb) horizontal line = 0.5000 0.3333 0.6667