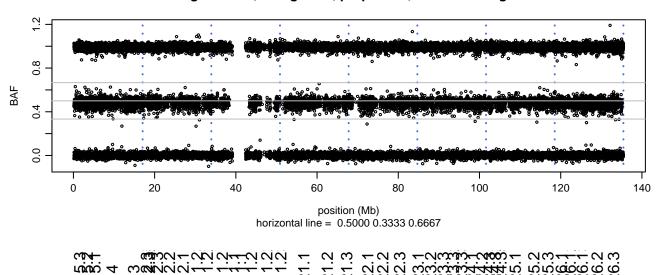

#### Scan 280 - Chromosome 1 - MAPT-R317W-B01





#### Scan 280 - Chromosome 2 - MAPT-R317W-B01





#### Scan 280 - Chromosome 3 - MAPT-R317W-B01





#### Scan 280 - Chromosome 4 - MAPT-R317W-B01





#### Scan 280 - Chromosome 5 - MAPT-R317W-B01





#### Scan 280 - Chromosome 6 - MAPT-R317W-B01





#### Scan 280 - Chromosome 7 - MAPT-R317W-B01





#### Scan 280 - Chromosome 8 - MAPT-R317W-B01





#### Scan 280 - Chromosome 9 - MAPT-R317W-B01





#### Scan 280 - Chromosome 10 - MAPT-R317W-B01





#### Scan 280 - Chromosome 11 - MAPT-R317W-B01





#### Scan 280 - Chromosome 12 - MAPT-R317W-B01





#### Scan 280 - Chromosome 13 - MAPT-R317W-B01





#### Scan 280 - Chromosome 14 - MAPT-R317W-B01





#### Scan 280 - Chromosome 15 - MAPT-R317W-B01





#### Scan 280 - Chromosome 16 - MAPT-R317W-B01





#### Scan 280 - Chromosome 17 - MAPT-R317W-B01





#### Scan 280 - Chromosome 18 - MAPT-R317W-B01



green=AA, orange=AB, purple=BB, black=missing



#### Scan 280 - Chromosome 19 - MAPT-R317W-B01



green=AA, orange=AB, purple=BB, black=missing



#### Scan 280 - Chromosome 20 - MAPT-R317W-B01





#### Scan 280 - Chromosome 21 - MAPT-R317W-B01



green=AA, orange=AB, purple=BB, black=missing



#### Scan 280 - Chromosome 22 - MAPT-R317W-B01





#### Scan 280 - Chromosome X - MA