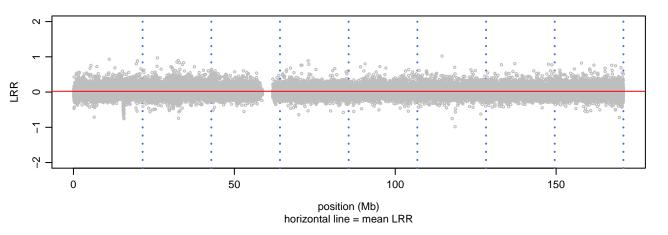

#### Scan 280 - Chromosome 18 - MAPT-R317W-B01

green=AA, orange=AB, purple=BB, black=missing