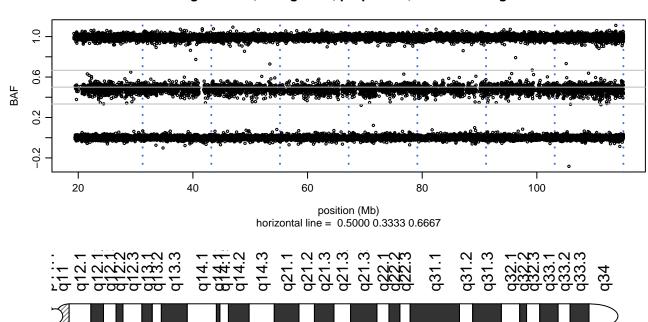

#### Scan 280 - Chromosome 1 - MAPT-R317W-B01





#### Scan 280 - Chromosome 2 - MAPT-R317W-B01





#### Scan 280 - Chromosome 3 - MAPT-R317W-B01





#### Scan 280 - Chromosome 4 - MAPT-R317W-B01





#### Scan 280 - Chromosome 5 - MAPT-R317W-B01





#### Scan 280 - Chromosome 6 - MAPT-R317W-B01





#### Scan 280 - Chromosome 7 - MAPT-R317W-B01





#### Scan 280 - Chromosome 8 - MAPT-R317W-B01





#### Scan 280 - Chromosome 9 - MAPT-R317W-B01





#### Scan 280 - Chromosome 10 - MAPT-R317W-B01





#### Scan 280 - Chromosome 11 - MAPT-R317W-B01





#### Scan 280 - Chromosome 12 - MAPT-R317W-B01





#### Scan 280 - Chromosome 13 - MAPT-R317W-B01





#### Scan 280 - Chromosome 14 - MAPT-R317W-B01





#### Scan 280 - Chromosome 15 - MAPT-R317W-B01





#### Scan 280 - Chromosome 16 - MAPT-R317W-B01





#### Scan 280 - Chromosome 17 - MAPT-R317W-B01





#### Scan 280 - Chromosome 18 - MAPT-R317W-B01



green=AA, orange=AB, purple=BB, black=missing



#### Scan 280 - Chromosome 19 - MAPT-R317W-B01



green=AA, orange=AB, purple=BB, black=missing



#### Scan 280 - Chromosome 20 - MAPT-R317W-B01





#### Scan 280 - Chromosome 21 - MAPT-R317W-B01



green=AA, orange=AB, purple=BB, black=missing



#### Scan 280 - Chromosome 22 - MAPT-R317W-B01





#### Scan 280 - Chromosome X - MAPT-R317W-B01





#### Scan 280 - Chromosome Y - MAPT-R317W-B01