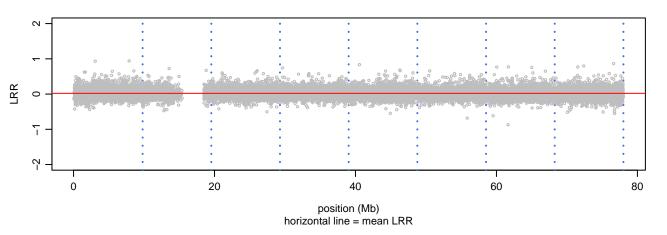

osome 3 - MAPT-R317W-B01





#### Scan 280 - Chromosome 4 - MAPT-R317W-B01





#### Scan 280 - Chromosome 5 - MAPT-R317W-B01





#### Scan 280 - Chromosome 6 - MAPT-R317W-B01





#### Scan 280 - Chromosome 7 - MAPT-R317W-B01





#### Scan 280 - Chromosome 8 - MAPT-R317W-B01





#### Scan 280 - Chromosome 9 - MAPT-R317W-B01





#### Scan 280 - Chromosome 10 - MAPT-R317W-B01





#### Scan 280 - Chromosome 11 - MAPT-R317W-B01





#### Scan 280 - Chromosome 12 - MAPT-R317W-B01





#### Scan 280 - Chromosome 13 - MAPT-R317W-B01





#### Scan 280 - Chromosome 14 - MAPT-R317W-B01





#### Scan 280 - Chromosome 15 - MAPT-R317W-B01





#### Scan 280 - Chromosome 16 - MAPT-R317W-B01





#### Scan 280 - Chromosome 17 - MAPT-R317W-B01





#### Scan 280 - Chromosome 18 - MAPT-R317W-B01



green=AA, orange=AB, purple=BB, black=missing



#### Scan 280 - Chromosome 19 - MAPT-R317W-B01



green=AA, orange=AB, purple=BB, black=missing



#### Scan 280 - Chromosome 20 - MAPT-R317W-B01





#### Scan 280 - Chromosome 21 - MAPT-R317W-B01



green=AA, orange=AB, purple=BB, black=missing



#### Scan 280 - Chromosome 22 - MAPT-R317W-B01





#### Scan 280 - Chromosome X - MAPT-R317W-B01





#### Scan 280 - Chromosome Y - MAPT-R317W-B01