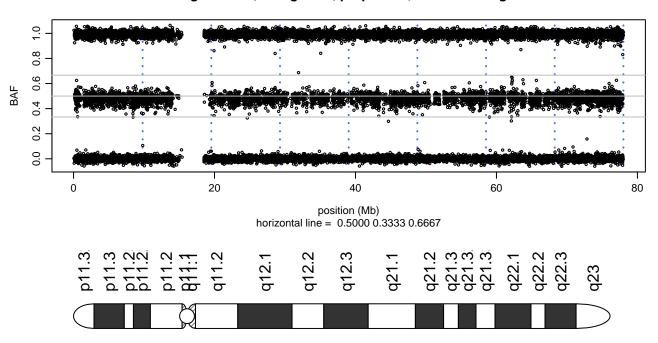

omosome 4 - MAPT-R317W-B01





#### Scan 280 - Chromosome 5 - MAPT-R317W-B01





#### Scan 280 - Chromosome 6 - MAPT-R317W-B01





#### Scan 280 - Chromosome 7 - MAPT-R317W-B01





#### Scan 280 - Chromosome 8 - MAPT-R317W-B01





#### Scan 280 - Chromosome 9 - MAPT-R317W-B01





#### Scan 280 - Chromosome 10 - MAPT-R317W-B01





#### Scan 280 - Chromosome 11 - MAPT-R317W-B01





#### Scan 280 - Chromosome 12 - MAPT-R317W-B01





#### Scan 280 - Chromosome 13 - MAPT-R317W-B01





#### Scan 280 - Chromosome 14 - MAPT-R317W-B01





#### Scan 280 - Chromosome 15 - MAPT-R317W-B01





#### Scan 280 - Chromosome 16 - MAPT-R317W-B01





#### Scan 280 - Chromosome 17 - MAPT-R317W-B01





#### Scan 280 - Chromosome 18 - MAPT-R317W-B01



green=AA, orange=AB, purple=BB, black=missing



#### Scan 280 - Chromosome 19 - MAPT-R317W-B01



green=AA, orange=AB, purple=BB, black=missing



#### Scan 280 - Chromosome 20 - MAPT-R317W-B01





#### Scan 280 - Chromosome 21 - MAPT-R317W-B01



green=AA, orange=AB, purple=BB, black=missing



#### Scan 280 - Chromosome 22 - MAPT-R317W-B01





#### Scan 280 - Chromosome X - MAPT-R317W-B01





#### Scan 280 - Chromosome Y - MAPT-R317W-B01