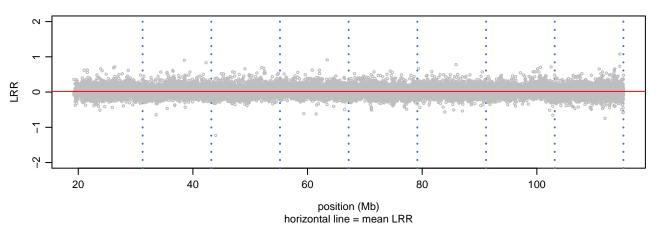

#### Scan 280 - Chromosome 1 - MAPT-R317W-B01





#### Scan 280 - Chromosome 2 - MAPT-R317W-B01





#### Scan 280 - Chromosome 3 - MAPT-R317W-B01





#### Scan 280 - Chromosome 4 - MAPT-R317W-B01





#### Scan 280 - Chromosome 5 - MAPT-R317W-B01





#### Scan 280 - Chromosome 6 - MAPT-R317W-B01





#### Scan 280 - Chromosome 7 - MAPT-R317W-B01





#### Scan 280 - Chromosome 8 - MAPT-R317W-B01





#### Scan 280 - Chromosome 9 - MAPT-R317W-B01





#### Scan 280 - Chromosome 10 - MAPT-R317W-B01





#### Scan 280 - Chromosome 11 - MAPT-R317W-B01





#### Scan 280 - Chromosome 12 - MAPT-R317W-B01





#### Scan 280 - Chromosome 13 - MAPT-R317W-B01





#### Scan 280 - Chromosome 14 - MAPT-R317W-B01





#### Scan 280 - Chromosome 15 - MAPT-R317W-B01





#### Scan 280 - Chromosome 16 - MAPT-R317W-B01





#### Scan 280 - Chromosome 17 - MAPT-R317W-B01





#### Scan 280 - Chromosome 18 - MAPT-R317W-B01



green=AA, orange=AB, purple=BB, black=missing



#### Scan 280 - Chromosome 19 - MAPT-R317W-B01



green=AA, orange=AB, purple=BB, black=missing



#### Scan 280 - Chromosome 20 - MAPT-R317W-B01





#### Scan 280 - Chromosome 21 - MAPT-R317W-B01



green=AA, orange=AB, purple=BB, black=missing



#### Scan 280 - Chromosome 22 - MAPT-R317W-B01





#### Scan 280 - Chromosome X - MAPT-R317W-B01





#### Scan 280 - Chromosome Y - MAPT-R317W-B01