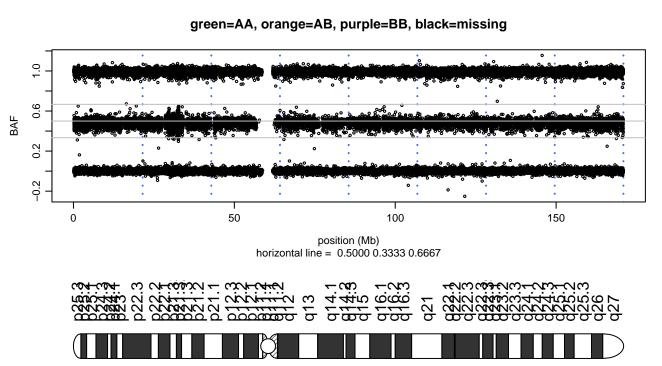

#### Scan 280 - Chromosome 18 - MAPT-R317W-B01

green=AA, orange=AB, purple=BB, black=missing