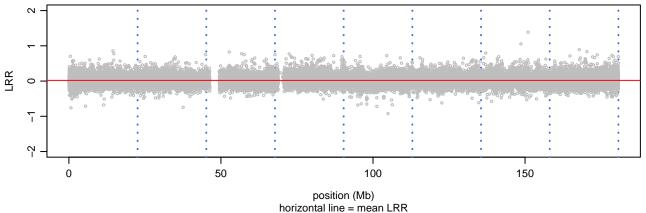

#### Scan 280 - Chromosome 1 - MAPT-R317W-B01





#### Scan 280 - Chromosome 2 - MAPT-R317W-B01





#### Scan 280 - Chromosome 3 - MAPT-R317W-B01





#### Scan 280 - Chromosome 4 - MAPT-R317W-B01





#### Scan 280 - Chromosome 5 - MAPT-R317W-B01





#### Scan 280 - Chromosome 6 - MAPT-R317W-B01





#### Scan 280 - Chromosome 7 - MAPT-R317W-B01





#### Scan 280 - Chromosome 8 - MAPT-R317W-B01





#### Scan 280 - Chromosome 9 - MAPT-R317W-B01





#### Scan 280 - Chromosome 10 - MAPT-R317W-B01





#### Scan 280 - Chromosome 11 - MAPT-R317W-B01





#### Scan 280 - Chromosome 12 - MAPT-R317W-B01





#### Scan 280 - Chromosome 13 - MAPT-R317W-B01





#### Scan 280 - Chromosome 14 - MAPT-R317W-B01





#### Scan 280 - Chromosome 15 - MAPT-R317W-B01





#### Scan 280 - Chromosome 16 - MAPT-R317W-B01





#### Scan 280 - Chromosome 17 - MAPT-R317W-B01





#### Scan 280 - Chromosome 18 - MAPT-R317W-B01



green=AA, orange=AB, purple=BB, black=missing



#### Scan 280 - Chromosome 19 - MAPT-R317W-B01



green=AA, orange=AB, purple