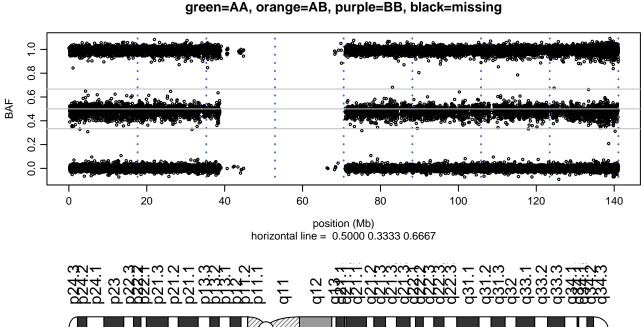

#### Scan 280 - Chromosome 1 - MAPT-R317W-B01





#### Scan 280 - Chromosome 2 - MAPT-R317W-B01





#### Scan 280 - Chromosome 3 - MAPT-R317W-B01





#### Scan 280 - Chromosome 4 - MAPT-R317W-B01





#### Scan 280 - Chromosome 5 - MAPT-R317W-B01





#### Scan 280 - Chromosome 6 - MAPT-R317W-B01





#### Scan 280 - Chromosome 7 - MAPT-R317W-B01





#### Scan 280 - Chromosome 8 - MAPT-R317W-B01





#### Scan 280 - Chromosome 9 - MAPT-R317W-B01





#### Scan 280 - Chromosome 10 - MAPT-R317W-B01





#### Scan 280 - Chromosome 11 - MAPT-R317W-B01





#### Scan 280 - Chromosome 12 - MAPT-R317W-B01





#### Scan 280 - Chromosome 13 - MAPT-R317W-B01





#### Scan 280 - Chromosome 14 - MAPT-R317W-B01





#### Scan 280 - Chromosome 15 - MAPT-R317W-B01





#### Scan 280 - Chromosome 16 - MAPT-R317W-B01





#### Scan 280 - Chromosome 17 - MAPT-R317W-B01





#### Scan 280 - Chromosome 18 - MAPT-R317W-B01



green=AA, orange=AB, purple=BB, black=missing



#### Scan 280 - Chromosome 19 - MAPT-R317W-B01



green=AA, orange=AB, purple=BB, black=missing



#### Scan 280 - Chromosome 20 - MAPT-R317W-B01





#### Scan 280 - Chromosome 21 - MAPT-R317W-B01



green=AA, orange=AB, purple=BB, black=missing



#### Scan 280 - Chromosome 22 - M