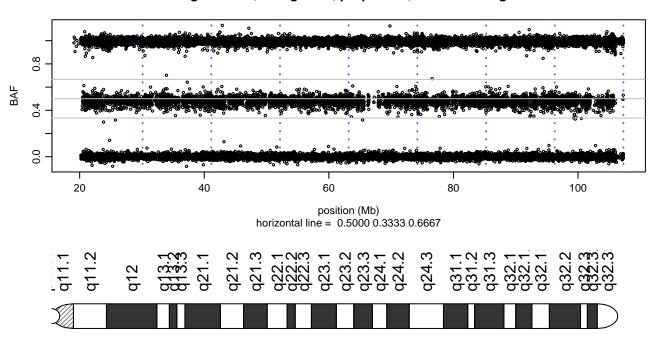

#### Scan 280 - Chromosome 18 - MAPT-R317W-B01

green=AA, orange=AB, purple=BB, black=missing