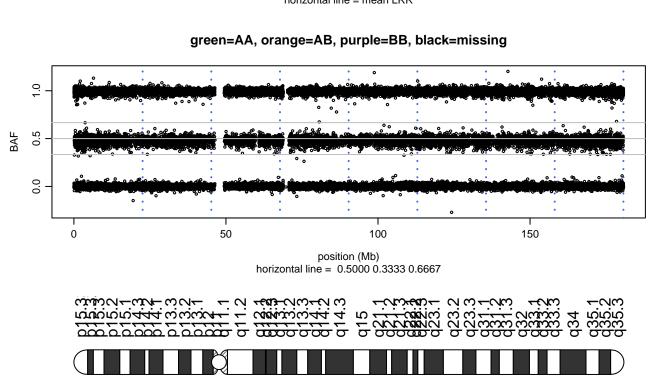

#### Scan 280 - Chromosome 1 - MAPT-R317W-B01





#### Scan 280 - Chromosome 2 - MAPT-R317W-B01





#### Scan 280 - Chromosome 3 - MAPT-R317W-B01





#### Scan 280 - Chromosome 4 - MAPT-R317W-B01





#### Scan 280 - Chromosome 5 - MAPT-R317W-B01





#### Scan 280 - Chromosome 6 - MAPT-R317W-B01





#### Scan 280 - Chromosome 7 - MAPT-R317W-B01





#### Scan 280 - Chromosome 8 - MAPT-R317W-B01





#### Scan 280 - Chromosome 9 - MAPT-R317W-B01





#### Scan 280 - Chromosome 10 - MAPT-R317W-B01





#### Scan 280 - Chromosome 11 - MAPT-R317W-B01





#### Scan 280 - Chromosome 12 - MAPT-R317W-B01





#### Scan 280 - Chromosome 13 - MAPT-R317W-B01





#### Scan 280 - Chromosome 14 - MAPT-R317W-B01





#### Scan 280 - Chromosome 15 - MAPT-R317W-B01





#### Scan 280 - Chromosome 16 - MAPT-R317W-B01





#### Scan 280 - Chromosome 17 - MAPT-R317W-B01





#### Scan 280 - Chromosome 18 - MAPT-R317W-B01



green=AA, orange=AB, purple=BB, black=missing



#### Scan 280 - Chromosome 19 - MAPT-R317W-B01



green=AA, orange=AB, purple=B