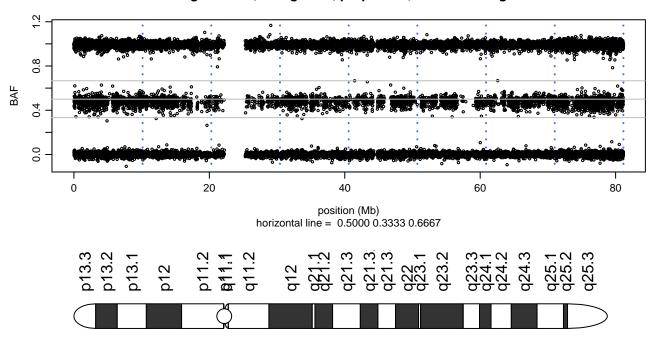

some 2 - MAPT-R317W-B01





#### Scan 280 - Chromosome 3 - MAPT-R317W-B01





#### Scan 280 - Chromosome 4 - MAPT-R317W-B01





#### Scan 280 - Chromosome 5 - MAPT-R317W-B01





#### Scan 280 - Chromosome 6 - MAPT-R317W-B01





#### Scan 280 - Chromosome 7 - MAPT-R317W-B01





#### Scan 280 - Chromosome 8 - MAPT-R317W-B01





#### Scan 280 - Chromosome 9 - MAPT-R317W-B01





#### Scan 280 - Chromosome 10 - MAPT-R317W-B01





#### Scan 280 - Chromosome 11 - MAPT-R317W-B01





#### Scan 280 - Chromosome 12 - MAPT-R317W-B01





#### Scan 280 - Chromosome 13 - MAPT-R317W-B01





#### Scan 280 - Chromosome 14 - MAPT-R317W-B01





#### Scan 280 - Chromosome 15 - MAPT-R317W-B01





#### Scan 280 - Chromosome 16 - MAPT-R317W-B01





#### Scan 280 - Chromosome 17 - MAPT-R317W-B01





#### Scan 280 - Chromosome 18 - MAPT-R317W-B01



green=AA, orange=AB, purple=BB, black=missing



#### Scan 280 - Chromosome 19 - MAPT-R317W-B01



green=AA, orange=AB, purple=BB, black=missing



#### Scan 280 - Chromosome 20 - MAPT-R317W-B01





#### Scan 280 - Chromosome 21 - MAPT-R317W-B01



green=AA, orange=AB, purple=BB, black=missing



#### Scan 280 - Chromosome 22 - MAPT-R317W-B01





#### Scan 280 - Chromosome X - MAPT-R317W-B01





#### Scan 280 - Chromosome Y - MAPT-R317W-B01