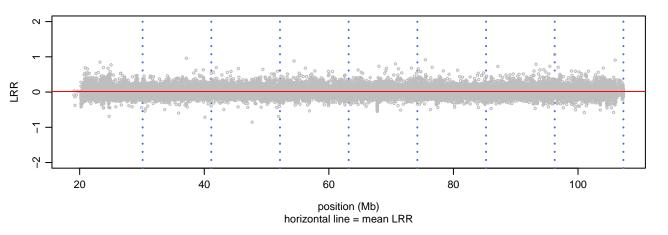

#### Scan 280 - Chromosome 18 - MAPT-R317W-B01

green=AA, orange=AB, purple=BB, black=missing