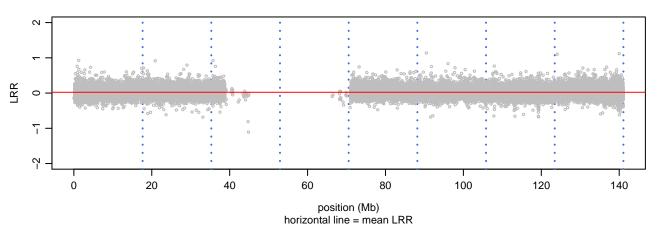

#### Scan 280 - Chromosome 1 - MAPT-R317W-B01





#### Scan 280 - Chromosome 2 - MAPT-R317W-B01





#### Scan 280 - Chromosome 3 - MAPT-R317W-B01





#### Scan 280 - Chromosome 4 - MAPT-R317W-B01





#### Scan 280 - Chromosome 5 - MAPT-R317W-B01





#### Scan 280 - Chromosome 6 - MAPT-R317W-B01





#### Scan 280 - Chromosome 7 - MAPT-R317W-B01





#### Scan 280 - Chromosome 8 - MAPT-R317W-B01





#### Scan 280 - Chromosome 9 - MAPT-R317W-B01





#### Scan 280 - Chromosome 10 - MAPT-R317W-B01





#### Scan 280 - Chromosome 11 - MAPT-R317W-B01





#### Scan 280 - Chromosome 12 - MAPT-R317W-B01





#### Scan 280 - Chromosome 13 - MAPT-R317W-B01





#### Scan 280 - Chromosome 14 - MAPT-R317W-B01





#### Scan 280 - Chromosome 15 - MAPT-R317W-B01





#### Scan 280 - Chromosome 16 - MAPT-R317W-B01





#### Scan 280 - Chromosome 17 - MAPT-R317W-B01





#### Scan 280 - Chromosome 18 - MAPT-R317W-B01



green=AA, orange=AB, purple=BB, black=missing



#### Scan 280 - Chromosome 19 - MAPT-R317W-B01



green=AA, orange=AB, purple=BB, black=missing



#### Scan 280 - Chromosome 20 - MAPT-R317W-B01





#### Scan 280 - Chromosome 21 - MAPT-R317W-B01



green=AA, orange=AB, purple=BB, black=missing



#### Scan 280 - Chromosome 22 -