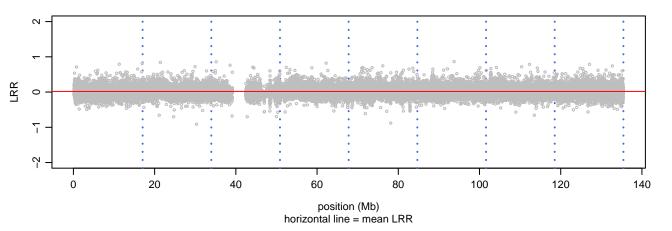

#### Scan 280 - Chromosome 1 - MAPT-R317W-B01





#### Scan 280 - Chromosome 2 - MAPT-R317W-B01





#### Scan 280 - Chromosome 3 - MAPT-R317W-B01





#### Scan 280 - Chromosome 4 - MAPT-R317W-B01





#### Scan 280 - Chromosome 5 - MAPT-R317W-B01





#### Scan 280 - Chromosome 6 - MAPT-R317W-B01





#### Scan 280 - Chromosome 7 - MAPT-R317W-B01





#### Scan 280 - Chromosome 8 - MAPT-R317W-B01





#### Scan 280 - Chromosome 9 - MAPT-R317W-B01





#### Scan 280 - Chromosome 10 - MAPT-R317W-B01





#### Scan 280 - Chromosome 11 - MAPT-R317W-B01





#### Scan 280 - Chromosome 12 - MAPT-R317W-B01





#### Scan 280 - Chromosome 13 - MAPT-R317W-B01





#### Scan 280 - Chromosome 14 - MAPT-R317W-B01





#### Scan 280 - Chromosome 15 - MAPT-R317W-B01





#### Scan 280 - Chromosome 16 - MAPT-R317W-B01





#### Scan 280 - Chromosome 17 - MAPT-R317W-B01





#### Scan 280 - Chromosome 18 - MAPT-R317W-B01



green=AA, orange=AB, purple=BB, black=missing



#### Scan 280 - Chromosome 19 - MAPT-R317W-B01



green=AA, orange=AB, purple=BB, black=missing



#### Scan 280 - Chromosome 20 - MAPT-R317W-B01





#### Scan 280 - Chromosome 21 - MAPT-R317W-B01



green=AA, orange=AB, purple=BB, black=missing



#### Scan 280 - Chromosome 22 - MAPT-R317W-B01





#### Scan 280 - Chromosome X -