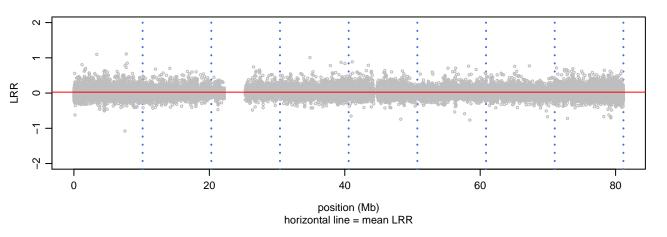

mosome 2 - MAPT-R317W-B01





#### Scan 280 - Chromosome 3 - MAPT-R317W-B01





#### Scan 280 - Chromosome 4 - MAPT-R317W-B01





#### Scan 280 - Chromosome 5 - MAPT-R317W-B01





#### Scan 280 - Chromosome 6 - MAPT-R317W-B01





#### Scan 280 - Chromosome 7 - MAPT-R317W-B01





#### Scan 280 - Chromosome 8 - MAPT-R317W-B01





#### Scan 280 - Chromosome 9 - MAPT-R317W-B01





#### Scan 280 - Chromosome 10 - MAPT-R317W-B01





#### Scan 280 - Chromosome 11 - MAPT-R317W-B01





#### Scan 280 - Chromosome 12 - MAPT-R317W-B01





#### Scan 280 - Chromosome 13 - MAPT-R317W-B01





#### Scan 280 - Chromosome 14 - MAPT-R317W-B01





#### Scan 280 - Chromosome 15 - MAPT-R317W-B01





#### Scan 280 - Chromosome 16 - MAPT-R317W-B01





#### Scan 280 - Chromosome 17 - MAPT-R317W-B01





#### Scan 280 - Chromosome 18 - MAPT-R317W-B01



green=AA, orange=AB, purple=BB, black=missing



#### Scan 280 - Chromosome 19 - MAPT-R317W-B01



green=AA, orange=AB, purple=BB, black=missing



#### Scan 280 - Chromosome 20 - MAPT-R317W-B01





#### Scan 280 - Chromosome 21 - MAPT-R317W-B01



green=AA, orange=AB, purple=BB, black=missing



#### Scan 280 - Chromosome 22 - MAPT-R317W-B01





#### Scan 280 - Chromosome X - MAPT-R317W-B01





#### Scan 280 - Chromosome Y - MAPT-R317W-B01