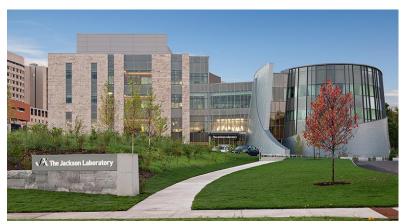

## **Directions**

The Jackson Laboratory for Genomic Medicine (JAX-GM), 10 Discovery Drive, Farmington, CT 06032:

- I-84 at Exit 39
- Take exit connector road to traffic light and turn right onto Farmington Avenue/Route 4
- Turn right at the third stop light Note the big blue sign "University of Connecticut Health Center"

## **Parking for JAX-GM Visitors:**

- Free parking will be available beginning at 6:00pm in the West Lot at JAX-GM. The West Lot is the
  large parking lot to the right of the building with gates at two entrances. For the event, the gates will
  be raised and you may pull through to find a parking spot. Limited handicap parking is available in
  front of the main entrance.
- Please enter through the main entrance of the building as all other doors are passcard protected.
- As 10 Discovery Drive is a newly established road, your GPS may not recognize that specific location. Alternatively, you can use 263 Farmington Avenue, Farmington, CT 06030 for the address that will bring you directly to the UCHC campus.