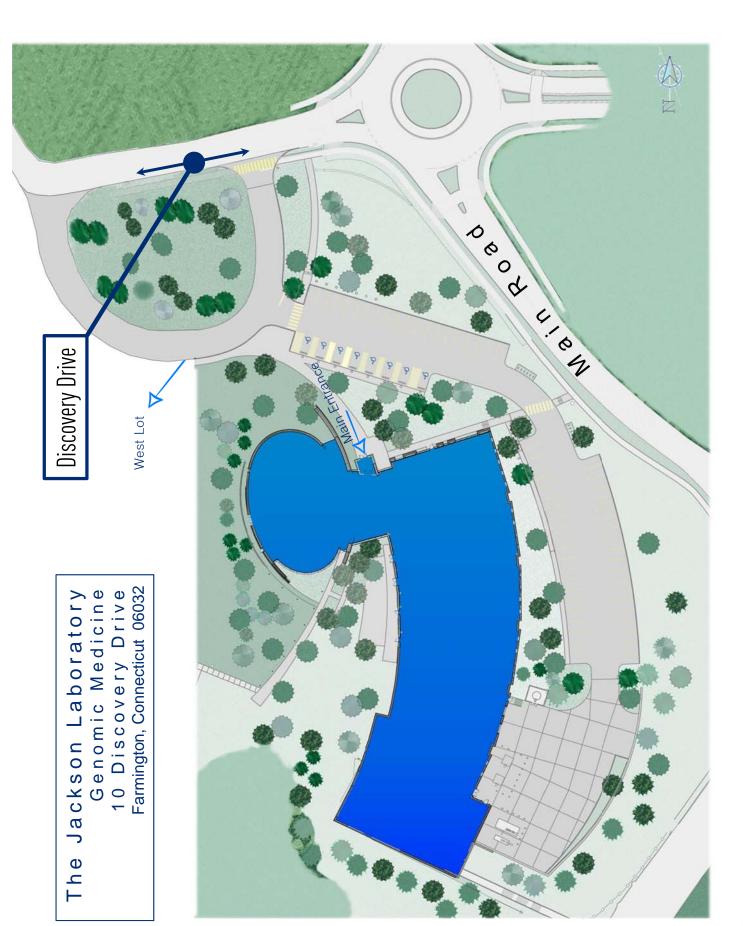

## **Parking for JAX-GM Visitors:**

- Free parking will be available beginning at 6:00pm in the West Lot at JAX-GM. The West Lot is the
  large parking lot to the right of the building with gates at two entrances. For the event, the gates will
  be raised and you may pull through to find a parking spot. Limited handicap parking is available in
  front of the main entrance.
- Please enter through the main entrance of the building as all other doors are passcard protected.
- As 10 Discovery Drive is a newly established road, your GPS may not recognize that specific location. Alternatively, you can use 263 Farmington Avenue, Farmington, CT 06030 for the address that will bring you directly to the UCHC campus.