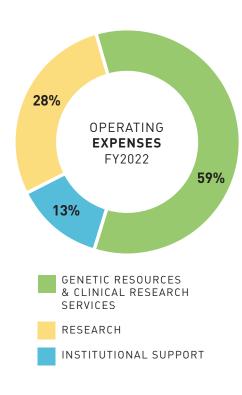

## **CONSOLIDATED STATEMENTS OF ACTIVITIES & CHANGES IN NET ASSETS**

(in millions)

| OPERATING REVENUE  Government, Foundation and Other Grants \$ 111.7 109.5 Genetic Resources and Clinical Research Services 460.1 419.0 Investment Return 7.0 9.8 Philanthropic Gifts 4.2 4.5 Other 0.7 2.5  Total Operating Revenue 583.7 545.3 |
|-------------------------------------------------------------------------------------------------------------------------------------------------------------------------------------------------------------------------------------------------|
| Genetic Resources and Clinical Research Services Investment Return Philanthropic Gifts Other  Total Operating Revenue  460.1 419.0 9.8 4.2 4.5 0.7 2.5                                                                                          |
| Investment Return       7.0       9.8         Philanthropic Gifts       4.2       4.5         Other       0.7       2.5         Total Operating Revenue       583.7       545.3                                                                 |
| Philanthropic Gifts         4.2         4.5           Other         0.7         2.5           Total Operating Revenue         583.7         545.3                                                                                               |
| Other0.72.5Total Operating Revenue583.7545.3                                                                                                                                                                                                    |
| Total Operating Revenue 583.7 545.3                                                                                                                                                                                                             |
|                                                                                                                                                                                                                                                 |
| OPERATING EXPENSES                                                                                                                                                                                                                              |
|                                                                                                                                                                                                                                                 |
| Research 160.6 155.7                                                                                                                                                                                                                            |
| Genetic Resources and Clinical Research Services 337.6 280.5                                                                                                                                                                                    |
| Institutional Support <u>77.1</u> 79.6                                                                                                                                                                                                          |
| Total Operating Expenses 575.3 515.8                                                                                                                                                                                                            |
| Increase in Net Assets From Operating Activities 8.4 29.5                                                                                                                                                                                       |
| NON-OPERATING ACTIVITIES                                                                                                                                                                                                                        |
|                                                                                                                                                                                                                                                 |
| Long-Term Investment Return, Net of Amount Used (72.6) 52.1                                                                                                                                                                                     |
| Contributions for Plant & Endowment and Construction Grants (3.1) 6.7                                                                                                                                                                           |
| (Decrease) Increase in Net Assets from Non-Operating Activities (75.7) 58.8                                                                                                                                                                     |
| Other Changes in Net Assets (29.6) 30.5                                                                                                                                                                                                         |
| Total (Decrease) Increase in Net Assets \$(96.9)118.8                                                                                                                                                                                           |