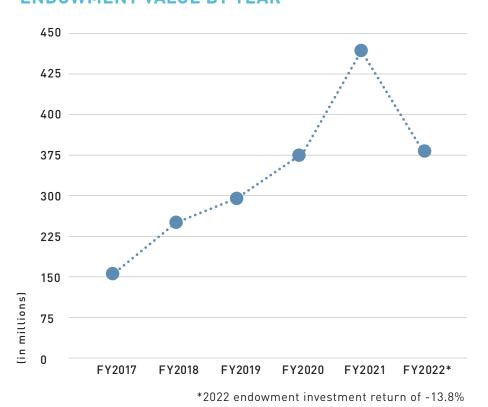

# FY2022 JAX ANNUAL REPORT

### **OPERATING FINANCIALS BY YEAR**





#### **ENDOWMENT VALUE BY YEAR**







## **CONSOLIDATED BALANCE SHEETS**

(in millions)

| 2022              | 2021                                                                                   |
|-------------------|----------------------------------------------------------------------------------------|
|                   |                                                                                        |
| \$ 263.0          | 297.9                                                                                  |
| 71.5              | 62.5                                                                                   |
| 376.2             | 445.6                                                                                  |
| 98.0              | 94.1