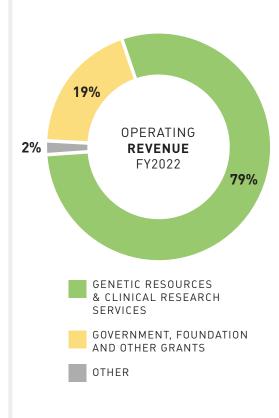

## **CONSOLIDATED STATEMENTS OF ACTIVITIES & CHANGES IN NET ASSETS**

(in millions)

| OPERATING REVENUE  Government, Foundation and Other Grants \$ 111.7 109.5 Genetic Resources and Clinical Research Services 460.1 419.0 Investment Return 7.0 9.8 Philanthropic Gifts 4.2 4.5 Other 0.7 2.5  Total Operating Revenue 583.7 545.3 |
|-------------------------------------------------------------------------------------------------------------------------------------------------------------------------------------------------------------------------------------------------|
| Genetic Resources and Clinical Research Services Investment Return Philanthropic Gifts Other  Total Operating Revenue  460.1 419.0 9.8 4.2 4.5 0.7 2.5                                                                                          |
| Investment Return       7.0       9.8         Philanthropic Gifts       4.2       4.5         Other       0.7       2.5         Total Operating Revenue       583.7       545.3                                                                 |
| Philanthropic Gifts         4.2         4.5           Other         0.7         2.5           Total Operating Revenue         583.7         545.3                                                                                               |
| Other0.72.5Total Operating Revenue583.7545.3                                                                                                                                                                                                    |
| Total Operating Revenue 583.7 545.3                                                                                                                                                                                                             |
|                                                                                                                                                                                                                                                 |
| OPERATING EXPENSES                                                                                                                                                                                                                              |
|                                                                                                                                                                                                                                                 |
| Research 160.6 155.7                                                                                                                                                                                                                            |
| Genetic Resources and Clinical Research Services 337.6 280.5                                                                                                                                                                                    |
| Institutional Support <u>77.1</u> 79.6                                                                                                                                                                                                          |
| Total Operating Expenses 575.3 515.8                                                                                                                                                                                                            |
| Increase in Net Assets From Operating Activities 8.4 29.5                                                                                                                                                                                       |
| NON-OPERATING ACTIVITIES                                                                                                                                                                                                                        |
|                                                                                                                                                                                                                                                 |
| Long-Term Investment Return, Net of Amount Used (72.6) 52.1                                                                                                                                                                                     |
| Contributions for Plant & Endowment and Construction Grants (3.1) 6.7                                                                                                                                                                           |
| (Decrease) Increase in Net Assets from Non-Operating Activities (75.7) 58.8                                                                                                                                                                     |
| Other Changes in Net Assets (29.6) 30.5                                                                                                                                                                                                         |
| Total (Decrease) Increase in Net Assets \$(96.9)118.8                                                                                                                                                                                           |