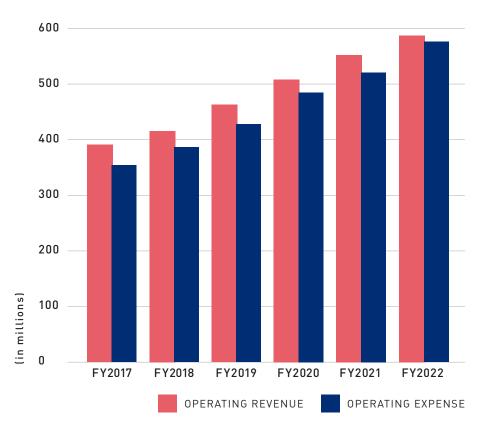

### **OPERATING FINANCIALS BY YEAR**

## **CONSOLIDATED STATEMENTS OF ACTIVITIES & CHANGES IN NET ASSETS**

(in millions)

| OPERATING REVENUE  Government, Foundation and Other Grants \$ 111.7 109.5 Genetic Resources and Clinical Research Services 460.1 419.0 Investment Return 7.0 9.8 Philanthropic Gifts 4.2 4.5 Other 0.7 2.5  Total Operating Revenue 583.7 545.3 |
|-------------------------------------------------------------------------------------------------------------------------------------------------------------------------------------------------------------------------------------------------|
| Genetic Resources and Clinical Research Services Investment Return Philanthropic Gifts Other  Total Operating Revenue  460.1 419.0 9.8 4.2 4.5 0.7 2.5                                                                                          |
| Investment Return       7.0       9.8         Philanthropic Gifts       4.2       4.5         Other       0.7       2.5         Total Operating Revenue       583.7       545.3                                                                 |
| Philanthropic Gifts         4.2         4.5           Other         0.7         2.5           Total Operating Revenue         583.7         545.3                                                                                               |
| Other0.72.5Total Operating Revenue583.7545.3                                                                                                                                                                                                    |
| Total Operating Revenue 583.7 545.3                                                                                                                                                                                                             |
|                                                                                                                                                                                                                                                 |
| OPERATING EXPENSES                                                                                                                                                                                                                              |
|                                                                                                                                                                                                                                                 |
| Research 160.6 155.7                                                                                                                                                                                                                            |
| Genetic Resources and Clinical Research Services 337.6 280.5                                                                                                                                                                                    |
| Institutional Support <u>77.1</u> 79.6                                                                                                                                                                                                          |
| Total Operating Expenses 575.3 515.8                                                                                                                                                                                                            |
| Increase in Net Assets From Operating Activities 8.4 29.5                                                                                                                                                                                       |
| NON-OPERATING ACTIVITIES                                                                                                                                                                                                                        |
|                                                                                                                                                                                                                                                 |
| Long-Term Investment Return, Net of Amount Used (72.6) 52.1                                                                                                                                                                                     |
| Contributions for Plant & Endowment and Construction Grants (3.1) 6.7                                                                                                                                                                           |
| (Decrease) Increase in Net Assets from Non-Operating Activities (75.7) 58.8                                                                                                                                                                     |
| Other Changes in Net Assets (29.6) 30.5                                                                                                                                                                                                         |
| Total (Decrease) Increase in Net Assets \$(96.9)118.8                                                                                                                                                                                           |